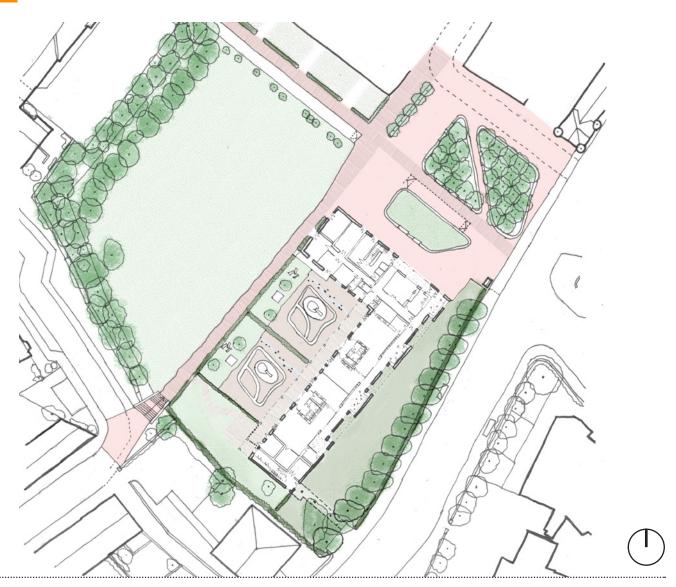

Please tell us your thoughts on Option 1 and Option 2 for a Nursery with Older Person Housing

02

Option 2 |

Please let us know your thoughts and any further ideas you have:

| Things you like       | Any other comments |  |  |
|-----------------------|--------------------|--|--|
|                       |                    |  |  |
|                       |                    |  |  |
|                       |                    |  |  |
| Concerns you may have |                    |  |  |
| Concerns you may have |                    |  |  |
|                       |                    |  |  |
|                       |                    |  |  |