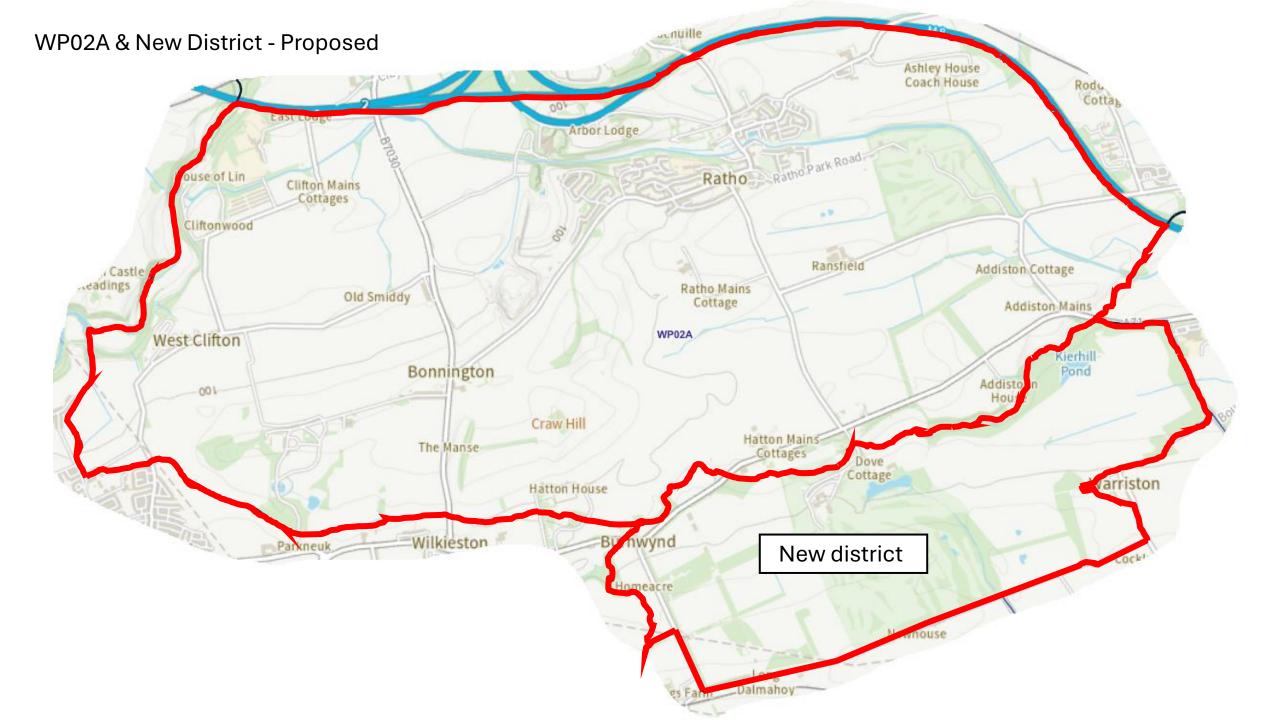

-------------------|
| 3    | 1        | Almond                         |
| 13   | 2        | Pentland Hills                 |
| 18   | 3        | Drum Brae / Gyle               |
| 24   | 4        | Forth                          |
| 28   | 6        | Corstorphine / Murrayfield     |
| 32   | 7        | Sighthill / Gorgie             |
| 35   | 8        | Colinton / Fairmilehead        |
| 40   | 9        | Fountainbridge / Craiglockhart |
| 41   | 10       | Morningside                    |
| 43   | 11       | City Centre                    |
| 45   | 12       | Leith Walk                     |
| 50   | 15       | Southside / Newington          |
| 56   | 16       | Liberton / Gilmerton           |
| 59   | 17       | Portobello / Craigmillar       |







































































## WW06K & New District - Proposed















































SS10F & New District - Proposed

























## NN12B & New District - Proposed