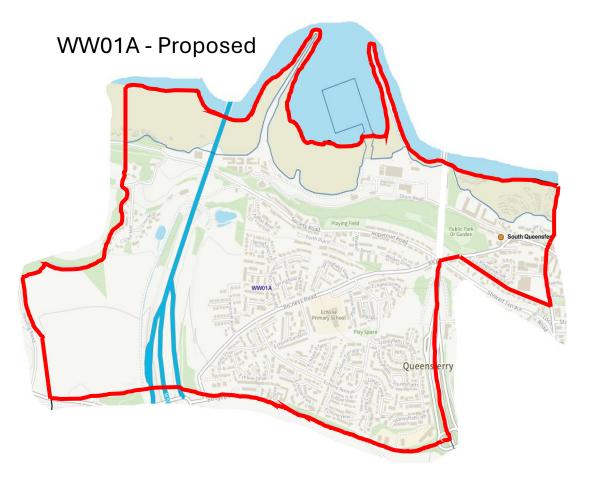

|
|------|----------|--------------------------------|
| 3    | 1        | Almond                         |
| 13   | 2        | Pentland Hills                 |
| 18   | 3        | Drum Brae / Gyle               |
| 24   | 4        | Forth                          |
| 28   | 6        | Corstorphine / Murrayfield     |
| 32   | 7        | Sighthill / Gorgie             |
| 35   | 8        | Colinton / Fairmilehead        |
| 40   | 9        | Fountainbridge / Craiglockhart |
| 41   | 10       | Morningside                    |
| 43   | 11       | City Centre                    |
| 45   | 12       | Leith Walk                     |
| 50   | 15       | Southside / Newington          |
| 56   | 16       | Liberton / Gilmerton           |
| 59   | 17       | Portobello / Craigmillar       |







































































## WW06K & New District - Proposed















































SS10F & New District - Proposed

























## NN12B & New District - Proposed