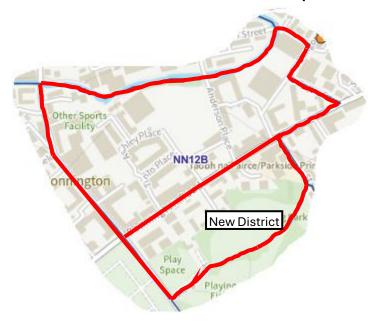

|
| 28   | 6        | Corstorphine / Murrayfield     |
| 32   | 7        | Sighthill / Gorgie             |
| 35   | 8        | Colinton / Fairmilehead        |
| 40   | 9        | Fountainbridge / Craiglockhart |
| 41   | 10       | Morningside                    |
| 43   | 11       | City Centre                    |
| 45   | 12       | Leith Walk                     |
| 50   | 15       | Southside / Newington          |
| 56   | 16       | Liberton / Gilmerton           |
| 59   | 17       | Portobello / Craigmillar       |







































































## WW06K & New District - Proposed















































SS10F & New District - Proposed

























## NN12B & New District - Proposed