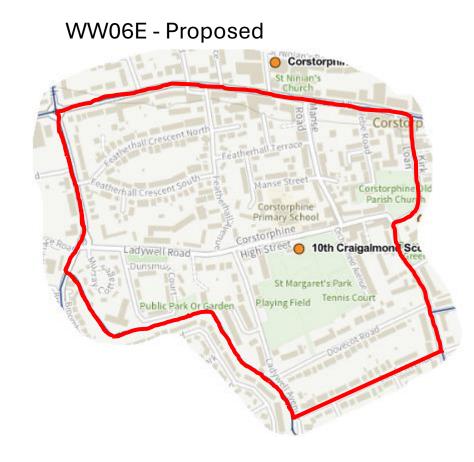

## City of Edinburgh Council Polling Scheme.

**Public Consultation June 2025** 

| Page | Ward No. | Ward Name                      |
|------|----------|--------------------------------|
| 3    | 1        | Almond                         |
| 13   | 2        | Pentland Hills                 |
| 18   | 3        | Drum Brae / Gyle               |
| 24   | 4        | Forth                          |
| 28   | 6        | Corstorphine / Murrayfield     |
| 32   | 7        | Sighthill / Gorgie             |
| 35   | 8        | Colinton / Fairmilehead        |
| 40   | 9        | Fountainbridge / Craiglockhart |
| 41   | 10       | Morningside                    |
| 43   | 11       | City Centre                    |
| 45   | 12       | Leith Walk                     |
| 50   | 15       | Southside / Newington          |
| 56   | 16       | Liberton / Gilmerton           |
| 59   | 17       | Portobello / Craigmillar       |