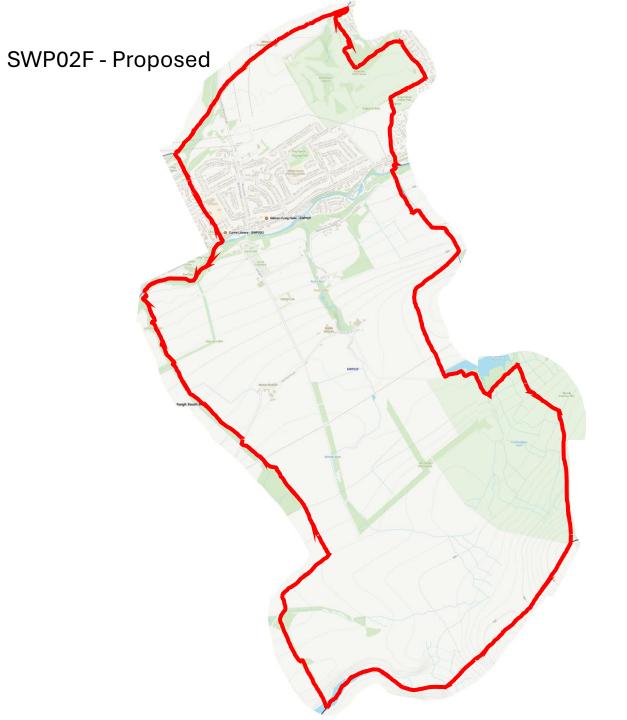

-----------------------|
| 3    | 1        | Almond                         |
| 13   | 2        | Pentland Hills                 |
| 18   | 3        | Drum Brae / Gyle               |
| 24   | 4        | Forth                          |
| 28   | 6        | Corstorphine / Murrayfield     |
| 32   | 7        | Sighthill / Gorgie             |
| 35   | 8        | Colinton / Fairmilehead        |
| 40   | 9        | Fountainbridge / Craiglockhart |
| 41   | 10       | Morningside                    |
| 43   | 11       | City Centre                    |
| 45   | 12       | Leith Walk                     |
| 50   | 15       | Southside / Newington          |
| 56   | 16       | Liberton / Gilmerton           |
| 59   | 17       | Portobello / Craigmillar       |







































































## WW06K & New District - Proposed















































SS10F & New District - Proposed

























## NN12B & New District - Proposed