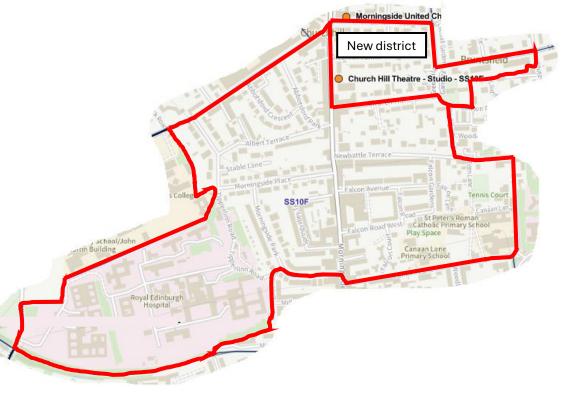

um Brae / Gyle               |
| 24   | 4        | Forth                          |
| 28   | 6        | Corstorphine / Murrayfield     |
| 32   | 7        | Sighthill / Gorgie             |
| 35   | 8        | Colinton / Fairmilehead        |
| 40   | 9        | Fountainbridge / Craiglockhart |
| 41   | 10       | Morningside                    |
| 43   | 11       | City Centre                    |
| 45   | 12       | Leith Walk                     |
| 50   | 15       | Southside / Newington          |
| 56   | 16       | Liberton / Gilmerton           |
| 59   | 17       | Portobello / Craigmillar       |







































































## WW06K & New District - Proposed















































SS10F & New District - Proposed

























## NN12B & New District - Proposed