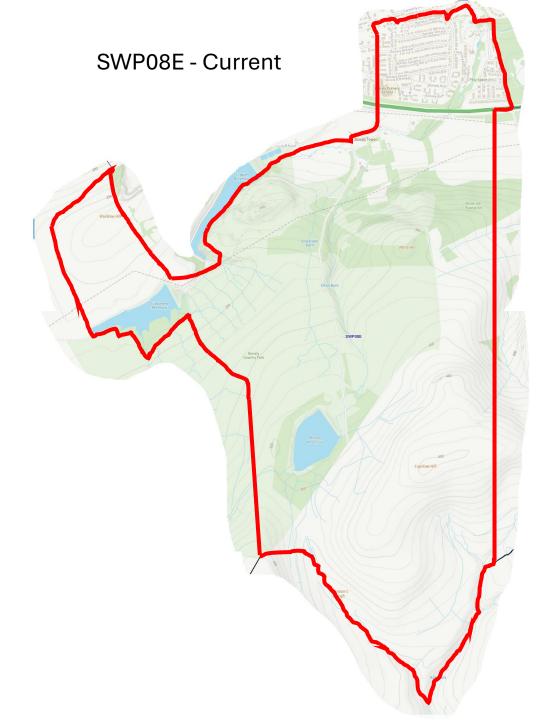

Pentland Hills                 |
| 18   | 3        | Drum Brae / Gyle               |
| 24   | 4        | Forth                          |
| 28   | 6        | Corstorphine / Murrayfield     |
| 32   | 7        | Sighthill / Gorgie             |
| 35   | 8        | Colinton / Fairmilehead        |
| 40   | 9        | Fountainbridge / Craiglockhart |
| 41   | 10       | Morningside                    |
| 43   | 11       | City Centre                    |
| 45   | 12       | Leith Walk                     |
| 50   | 15       | Southside / Newington          |
| 56   | 16       | Liberton / Gilmerton           |
| 59   | 17       | Portobello / Craigmillar       |







































































## WW06K & New District - Proposed















































SS10F & New District - Proposed

























## NN12B & New District - Proposed