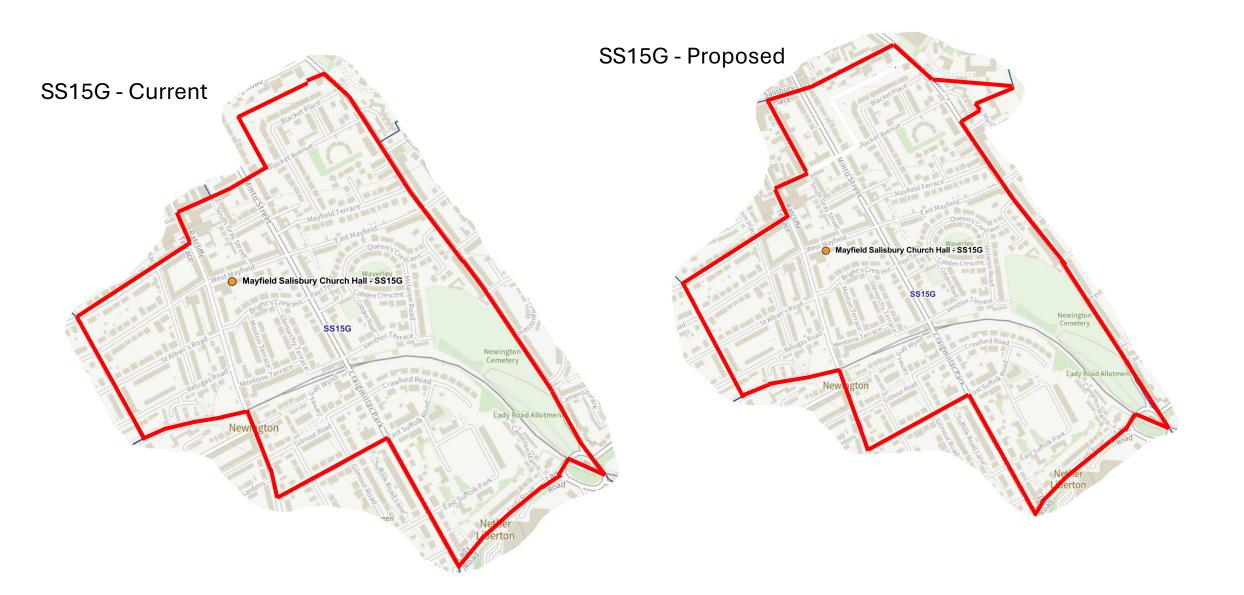

## City of Edinburgh Council Polling Scheme.

**Public Consultation June 2025** 

| Page | Ward No. | Ward Name                      |
|------|----------|--------------------------------|
| 3    | 1        | Almond                         |
| 13   | 2        | Pentland Hills                 |
| 18   | 3        | Drum Brae / Gyle               |
| 24   | 4        | Forth                          |
| 28   | 6        | Corstorphine / Murrayfield     |
| 32   | 7        | Sighthill / Gorgie             |
| 35   | 8        | Colinton / Fairmilehead        |
| 40   | 9        | Fountainbridge / Craiglockhart |
| 41   | 10       | Morningside                    |
| 43   | 11       | City Centre                    |
| 45   | 12       | Leith Walk                     |
| 50   | 15       | Southside / Newington          |
| 56   | 16       | Liberton / Gilmerton           |
| 59   | 17       | Portobello / Craigmillar       |