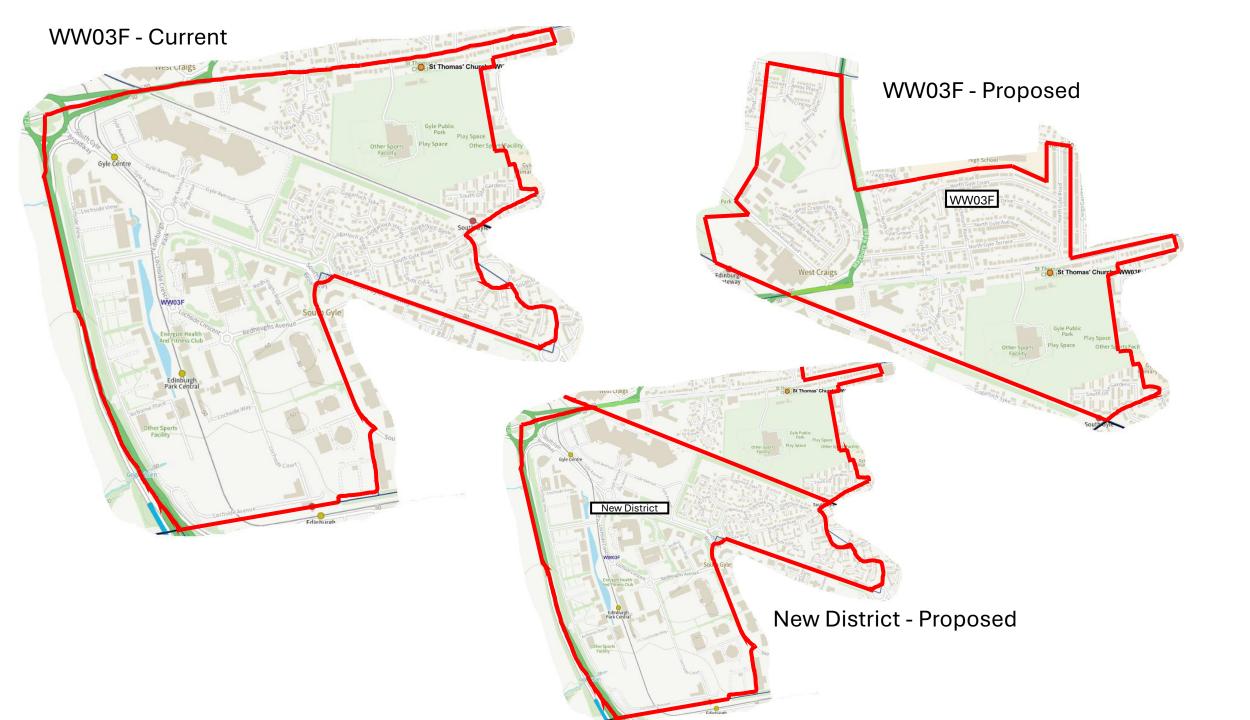

-------------|
| 3    | 1        | Almond                         |
| 13   | 2        | Pentland Hills                 |
| 18   | 3        | Drum Brae / Gyle               |
| 24   | 4        | Forth                          |
| 28   | 6        | Corstorphine / Murrayfield     |
| 32   | 7        | Sighthill / Gorgie             |
| 35   | 8        | Colinton / Fairmilehead        |
| 40   | 9        | Fountainbridge / Craiglockhart |
| 41   | 10       | Morningside                    |
| 43   | 11       | City Centre                    |
| 45   | 12       | Leith Walk                     |
| 50   | 15       | Southside / Newington          |
| 56   | 16       | Liberton / Gilmerton           |
| 59   | 17       | Portobello / Craigmillar       |







































































## WW06K & New District - Proposed















































SS10F & New District - Proposed

























## NN12B & New District - Proposed