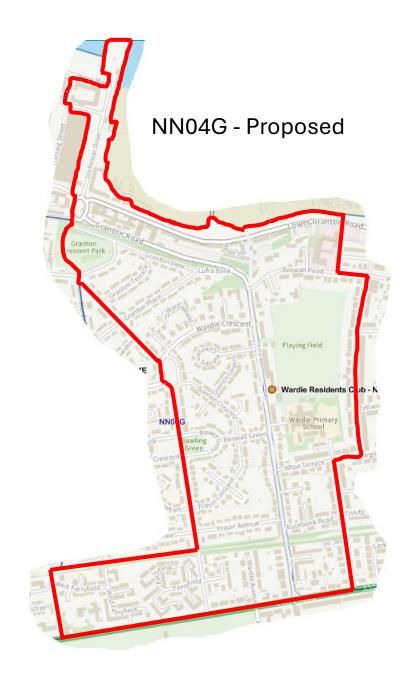

| 1        | Almond                         |
| 13   | 2        | Pentland Hills                 |
| 18   | 3        | Drum Brae / Gyle               |
| 24   | 4        | Forth                          |
| 28   | 6        | Corstorphine / Murrayfield     |
| 32   | 7        | Sighthill / Gorgie             |
| 35   | 8        | Colinton / Fairmilehead        |
| 40   | 9        | Fountainbridge / Craiglockhart |
| 41   | 10       | Morningside                    |
| 43   | 11       | City Centre                    |
| 45   | 12       | Leith Walk                     |
| 50   | 15       | Southside / Newington          |
| 56   | 16       | Liberton / Gilmerton           |
| 59   | 17       | Portobello / Craigmillar       |







































































## WW06K & New District - Proposed















































SS10F & New District - Proposed

























## NN12B & New District - Proposed