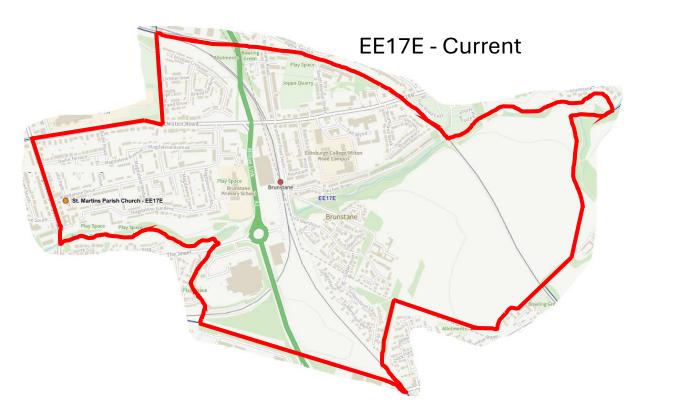

| 6        | Corstorphine / Murrayfield     |
| 32   | 7        | Sighthill / Gorgie             |
| 35   | 8        | Colinton / Fairmilehead        |
| 40   | 9        | Fountainbridge / Craiglockhart |
| 41   | 10       | Morningside                    |
| 43   | 11       | City Centre                    |
| 45   | 12       | Leith Walk                     |
| 50   | 15       | Southside / Newington          |
| 56   | 16       | Liberton / Gilmerton           |
| 59   | 17       | Portobello / Craigmillar       |







































































## WW06K & New District - Proposed















































SS10F & New District - Proposed

























## NN12B & New District - Proposed