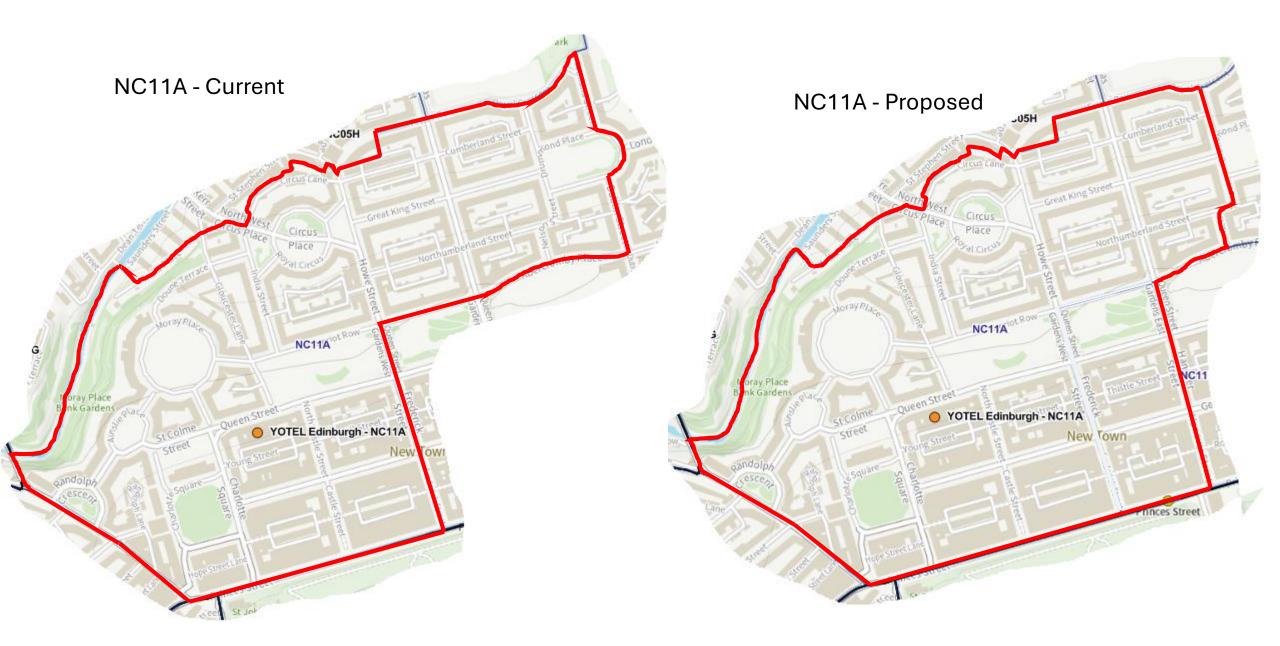

rae / Gyle               |
| 24   | 4        | Forth                          |
| 28   | 6        | Corstorphine / Murrayfield     |
| 32   | 7        | Sighthill / Gorgie             |
| 35   | 8        | Colinton / Fairmilehead        |
| 40   | 9        | Fountainbridge / Craiglockhart |
| 41   | 10       | Morningside                    |
| 43   | 11       | City Centre                    |
| 45   | 12       | Leith Walk                     |
| 50   | 15       | Southside / Newington          |
| 56   | 16       | Liberton / Gilmerton           |
| 59   | 17       | Portobello / Craigmillar       |







































































## WW06K & New District - Proposed















































SS10F & New District - Proposed

























## NN12B & New District - Proposed