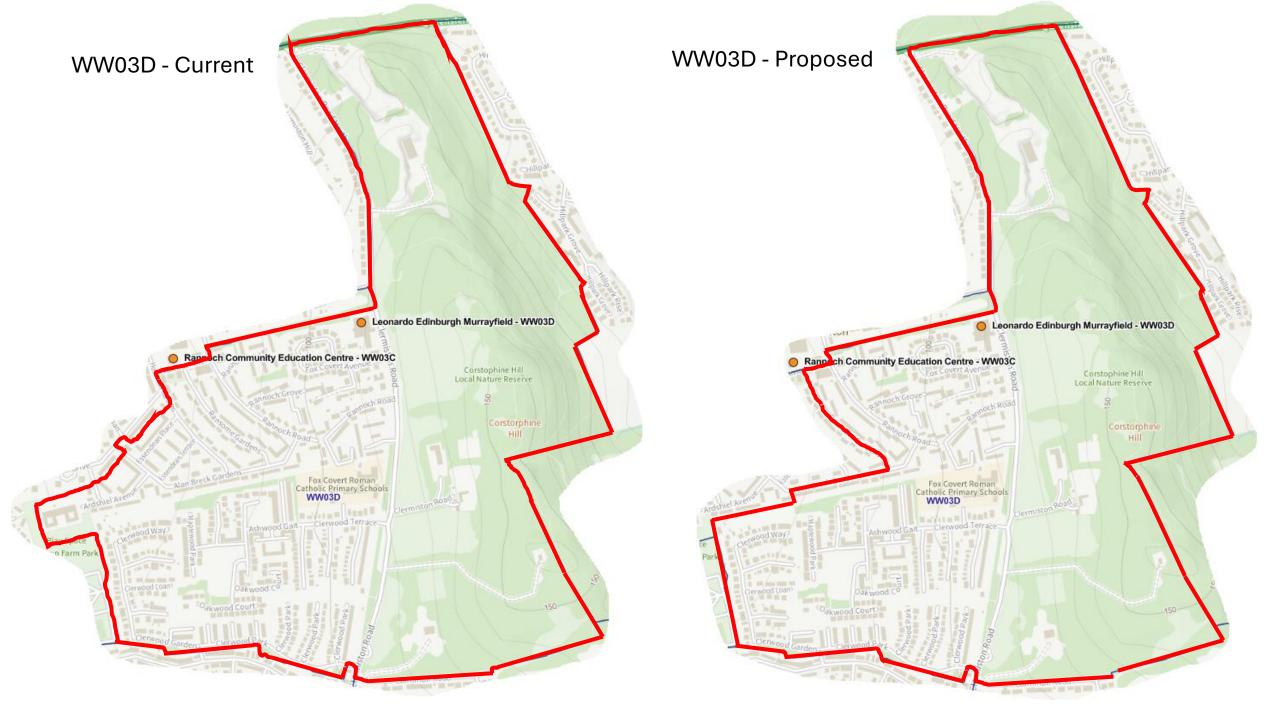

-|
| 3    | 1        | Almond                         |
| 13   | 2        | Pentland Hills                 |
| 18   | 3        | Drum Brae / Gyle               |
| 24   | 4        | Forth                          |
| 28   | 6        | Corstorphine / Murrayfield     |
| 32   | 7        | Sighthill / Gorgie             |
| 35   | 8        | Colinton / Fairmilehead        |
| 40   | 9        | Fountainbridge / Craiglockhart |
| 41   | 10       | Morningside                    |
| 43   | 11       | City Centre                    |
| 45   | 12       | Leith Walk                     |
| 50   | 15       | Southside / Newington          |
| 56   | 16       | Liberton / Gilmerton           |
| 59   | 17       | Portobello / Craigmillar       |







































































## WW06K & New District - Proposed















































SS10F & New District - Proposed

























## NN12B & New District - Proposed