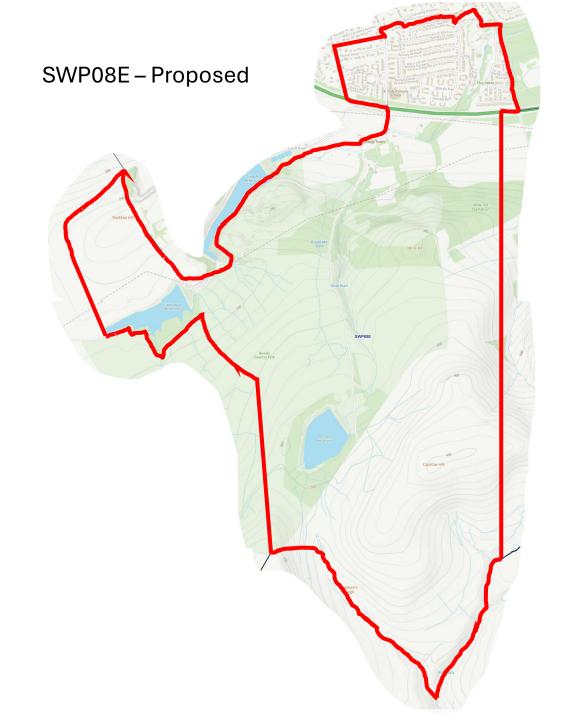

ntland Hills                 |
| 18   | 3        | Drum Brae / Gyle               |
| 24   | 4        | Forth                          |
| 28   | 6        | Corstorphine / Murrayfield     |
| 32   | 7        | Sighthill / Gorgie             |
| 35   | 8        | Colinton / Fairmilehead        |
| 40   | 9        | Fountainbridge / Craiglockhart |
| 41   | 10       | Morningside                    |
| 43   | 11       | City Centre                    |
| 45   | 12       | Leith Walk                     |
| 50   | 15       | Southside / Newington          |
| 56   | 16       | Liberton / Gilmerton           |
| 59   | 17       | Portobello / Craigmillar       |







































































## WW06K & New District - Proposed















































SS10F & New District - Proposed

























## NN12B & New District - Proposed