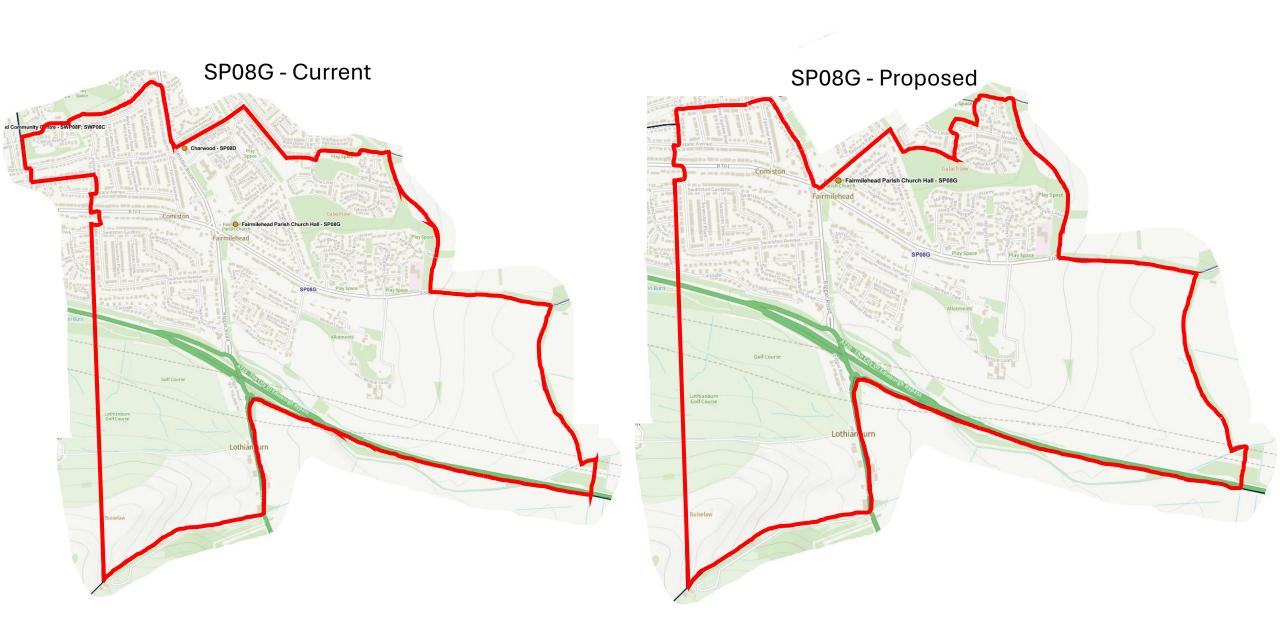

nd Hills                 |
| 18   | 3        | Drum Brae / Gyle               |
| 24   | 4        | Forth                          |
| 28   | 6        | Corstorphine / Murrayfield     |
| 32   | 7        | Sighthill / Gorgie             |
| 35   | 8        | Colinton / Fairmilehead        |
| 40   | 9        | Fountainbridge / Craiglockhart |
| 41   | 10       | Morningside                    |
| 43   | 11       | City Centre                    |
| 45   | 12       | Leith Walk                     |
| 50   | 15       | Southside / Newington          |
| 56   | 16       | Liberton / Gilmerton           |
| 59   | 17       | Portobello / Craigmillar       |







































































## WW06K & New District - Proposed















































SS10F & New District - Proposed

























## NN12B & New District - Proposed