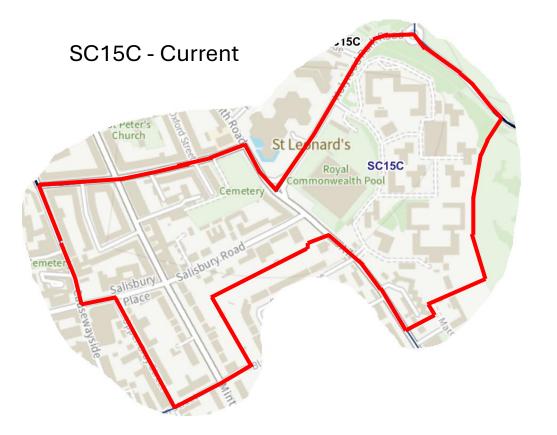

|
| 28   | 6        | Corstorphine / Murrayfield     |
| 32   | 7        | Sighthill / Gorgie             |
| 35   | 8        | Colinton / Fairmilehead        |
| 40   | 9        | Fountainbridge / Craiglockhart |
| 41   | 10       | Morningside                    |
| 43   | 11       | City Centre                    |
| 45   | 12       | Leith Walk                     |
| 50   | 15       | Southside / Newington          |
| 56   | 16       | Liberton / Gilmerton           |
| 59   | 17       | Portobello / Craigmillar       |







































































## WW06K & New District - Proposed















































SS10F & New District - Proposed

























## NN12B & New District - Proposed