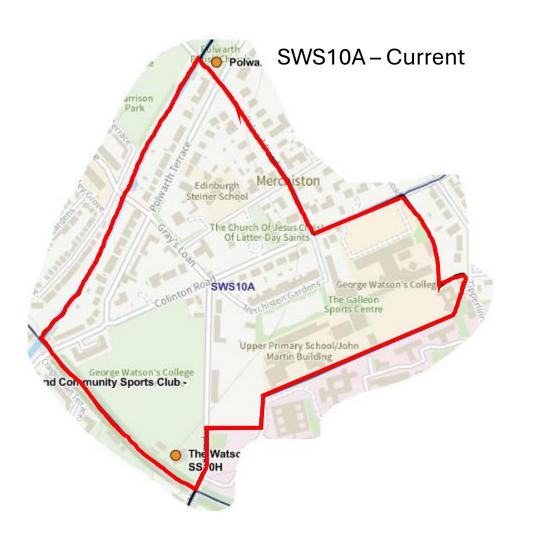

|
| 18   | 3        | Drum Brae / Gyle               |
| 24   | 4        | Forth                          |
| 28   | 6        | Corstorphine / Murrayfield     |
| 32   | 7        | Sighthill / Gorgie             |
| 35   | 8        | Colinton / Fairmilehead        |
| 40   | 9        | Fountainbridge / Craiglockhart |
| 41   | 10       | Morningside                    |
| 43   | 11       | City Centre                    |
| 45   | 12       | Leith Walk                     |
| 50   | 15       | Southside / Newington          |
| 56   | 16       | Liberton / Gilmerton           |
| 59   | 17       | Portobello / Craigmillar       |







































































## WW06K & New District - Proposed















































SS10F & New District - Proposed

























## NN12B & New District - Proposed