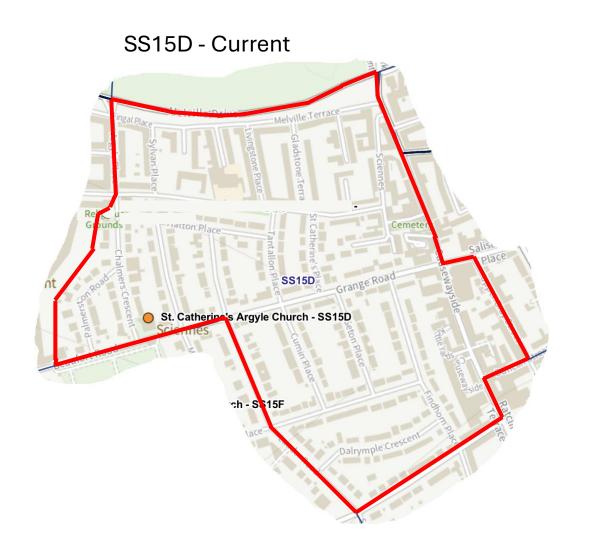

## City of Edinburgh Council Polling Scheme.

**Public Consultation June 2025** 

| Page | Ward No. | Ward Name                      |
|------|----------|--------------------------------|
| 3    | 1        | Almond                         |
| 13   | 2        | Pentland Hills                 |
| 18   | 3        | Drum Brae / Gyle               |
| 24   | 4        | Forth                          |
| 28   | 6        | Corstorphine / Murrayfield     |
| 32   | 7        | Sighthill / Gorgie             |
| 35   | 8        | Colinton / Fairmilehead        |
| 40   | 9        | Fountainbridge / Craiglockhart |
| 41   | 10       | Morningside                    |
| 43   | 11       | City Centre                    |
| 45   | 12       | Leith Walk                     |
| 50   | 15       | Southside / Newington          |
| 56   | 16       | Liberton / Gilmerton           |
| 59   | 17       | Portobello / Craigmillar       |