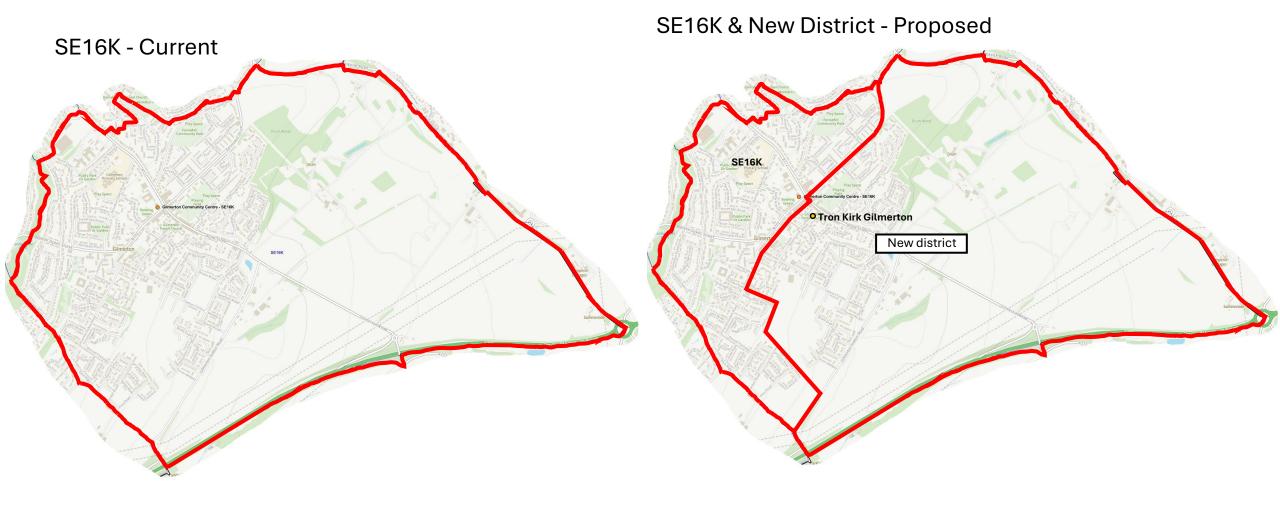

|
| 28   | 6        | Corstorphine / Murrayfield     |
| 32   | 7        | Sighthill / Gorgie             |
| 35   | 8        | Colinton / Fairmilehead        |
| 40   | 9        | Fountainbridge / Craiglockhart |
| 41   | 10       | Morningside                    |
| 43   | 11       | City Centre                    |
| 45   | 12       | Leith Walk                     |
| 50   | 15       | Southside / Newington          |
| 56   | 16       | Liberton / Gilmerton           |
| 59   | 17       | Portobello / Craigmillar       |







































































## WW06K & New District - Proposed















































SS10F & New District - Proposed

























## NN12B & New District - Proposed