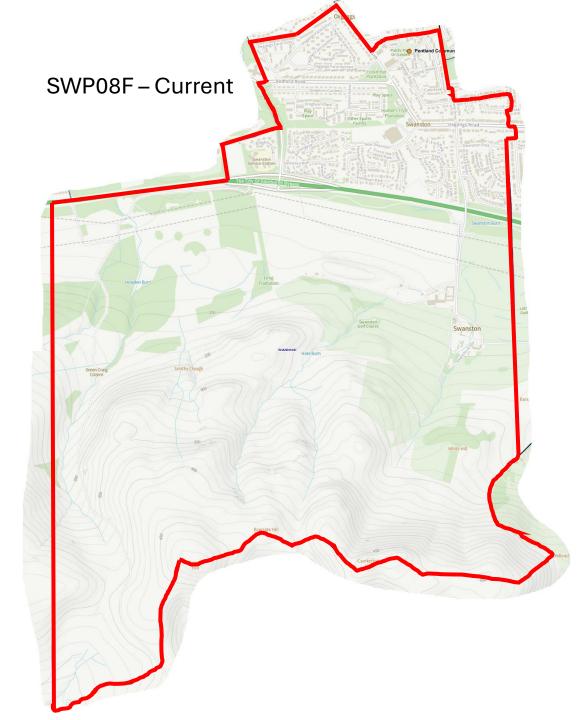

Hills                 |
| 18   | 3        | Drum Brae / Gyle               |
| 24   | 4        | Forth                          |
| 28   | 6        | Corstorphine / Murrayfield     |
| 32   | 7        | Sighthill / Gorgie             |
| 35   | 8        | Colinton / Fairmilehead        |
| 40   | 9        | Fountainbridge / Craiglockhart |
| 41   | 10       | Morningside                    |
| 43   | 11       | City Centre                    |
| 45   | 12       | Leith Walk                     |
| 50   | 15       | Southside / Newington          |
| 56   | 16       | Liberton / Gilmerton           |
| 59   | 17       | Portobello / Craigmillar       |







































































## WW06K & New District - Proposed















































SS10F & New District - Proposed

























## NN12B & New District - Proposed