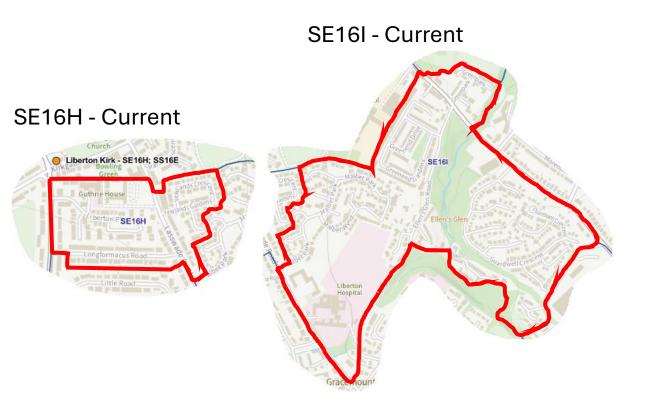

|
| 28   | 6        | Corstorphine / Murrayfield     |
| 32   | 7        | Sighthill / Gorgie             |
| 35   | 8        | Colinton / Fairmilehead        |
| 40   | 9        | Fountainbridge / Craiglockhart |
| 41   | 10       | Morningside                    |
| 43   | 11       | City Centre                    |
| 45   | 12       | Leith Walk                     |
| 50   | 15       | Southside / Newington          |
| 56   | 16       | Liberton / Gilmerton           |
| 59   | 17       | Portobello / Craigmillar       |







































































## WW06K & New District - Proposed















































SS10F & New District - Proposed

























## NN12B & New District - Proposed