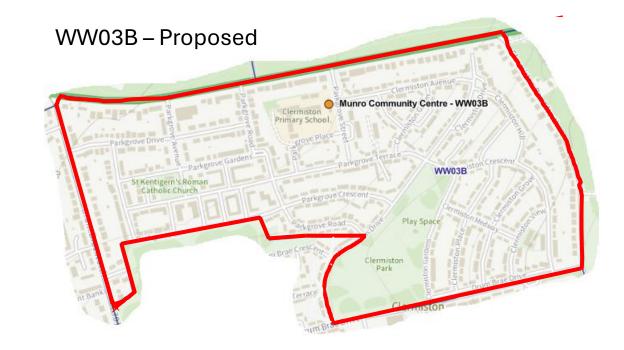

---|
| 3    | 1        | Almond                         |
| 13   | 2        | Pentland Hills                 |
| 18   | 3        | Drum Brae / Gyle               |
| 24   | 4        | Forth                          |
| 28   | 6        | Corstorphine / Murrayfield     |
| 32   | 7        | Sighthill / Gorgie             |
| 35   | 8        | Colinton / Fairmilehead        |
| 40   | 9        | Fountainbridge / Craiglockhart |
| 41   | 10       | Morningside                    |
| 43   | 11       | City Centre                    |
| 45   | 12       | Leith Walk                     |
| 50   | 15       | Southside / Newington          |
| 56   | 16       | Liberton / Gilmerton           |
| 59   | 17       | Portobello / Craigmillar       |







































































## WW06K & New District - Proposed















































SS10F & New District - Proposed

























## NN12B & New District - Proposed