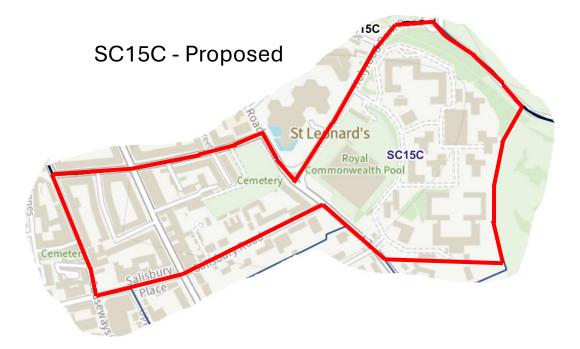

|
| 28   | 6        | Corstorphine / Murrayfield     |
| 32   | 7        | Sighthill / Gorgie             |
| 35   | 8        | Colinton / Fairmilehead        |
| 40   | 9        | Fountainbridge / Craiglockhart |
| 41   | 10       | Morningside                    |
| 43   | 11       | City Centre                    |
| 45   | 12       | Leith Walk                     |
| 50   | 15       | Southside / Newington          |
| 56   | 16       | Liberton / Gilmerton           |
| 59   | 17       | Portobello / Craigmillar       |







































































## WW06K & New District - Proposed















































SS10F & New District - Proposed

























## NN12B & New District - Proposed