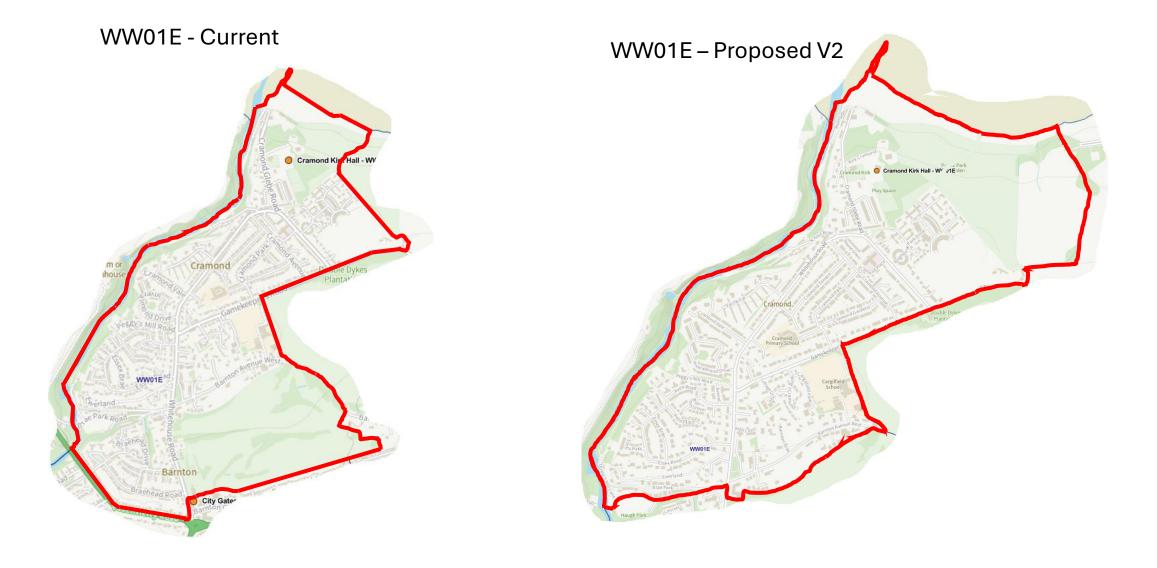

----------|--------------------------------|
| 3    | 1        | Almond                         |
| 13   | 2        | Pentland Hills                 |
| 18   | 3        | Drum Brae / Gyle               |
| 24   | 4        | Forth                          |
| 28   | 6        | Corstorphine / Murrayfield     |
| 32   | 7        | Sighthill / Gorgie             |
| 35   | 8        | Colinton / Fairmilehead        |
| 40   | 9        | Fountainbridge / Craiglockhart |
| 41   | 10       | Morningside                    |
| 43   | 11       | City Centre                    |
| 45   | 12       | Leith Walk                     |
| 50   | 15       | Southside / Newington          |
| 56   | 16       | Liberton / Gilmerton           |
| 59   | 17       | Portobello / Craigmillar       |







































































## WW06K & New District - Proposed















































SS10F & New District - Proposed

























## NN12B & New District - Proposed