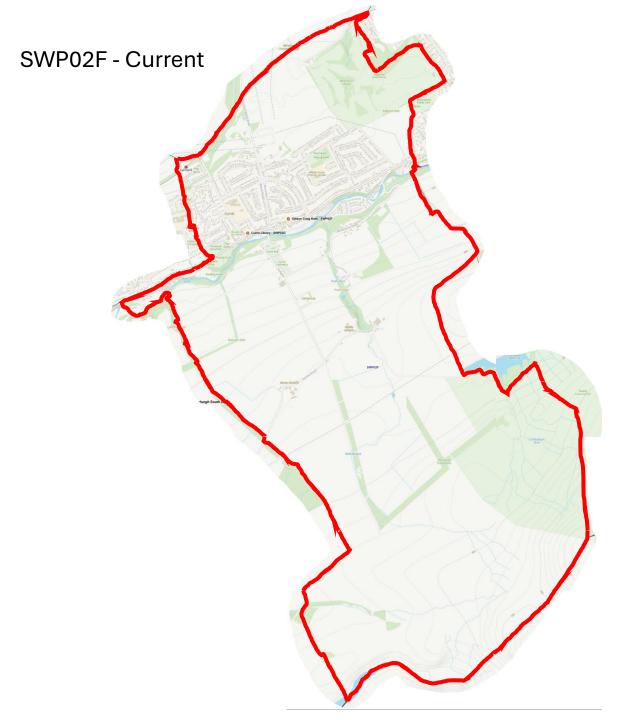

-------------------------|
| 3    | 1        | Almond                         |
| 13   | 2        | Pentland Hills                 |
| 18   | 3        | Drum Brae / Gyle               |
| 24   | 4        | Forth                          |
| 28   | 6        | Corstorphine / Murrayfield     |
| 32   | 7        | Sighthill / Gorgie             |
| 35   | 8        | Colinton / Fairmilehead        |
| 40   | 9        | Fountainbridge / Craiglockhart |
| 41   | 10       | Morningside                    |
| 43   | 11       | City Centre                    |
| 45   | 12       | Leith Walk                     |
| 50   | 15       | Southside / Newington          |
| 56   | 16       | Liberton / Gilmerton           |
| 59   | 17       | Portobello / Craigmillar       |







































































## WW06K & New District - Proposed















































SS10F & New District - Proposed

























## NN12B & New District - Proposed