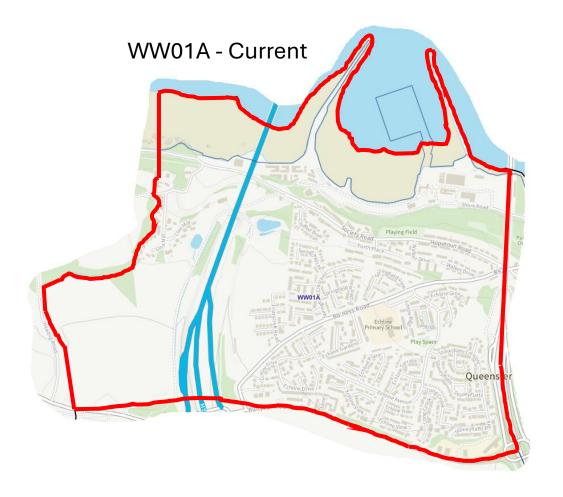

|
|------|----------|--------------------------------|
| 3    | 1        | Almond                         |
| 13   | 2        | Pentland Hills                 |
| 18   | 3        | Drum Brae / Gyle               |
| 24   | 4        | Forth                          |
| 28   | 6        | Corstorphine / Murrayfield     |
| 32   | 7        | Sighthill / Gorgie             |
| 35   | 8        | Colinton / Fairmilehead        |
| 40   | 9        | Fountainbridge / Craiglockhart |
| 41   | 10       | Morningside                    |
| 43   | 11       | City Centre                    |
| 45   | 12       | Leith Walk                     |
| 50   | 15       | Southside / Newington          |
| 56   | 16       | Liberton / Gilmerton           |
| 59   | 17       | Portobello / Craigmillar       |







































































## WW06K & New District - Proposed















































SS10F & New District - Proposed

























## NN12B & New District - Proposed