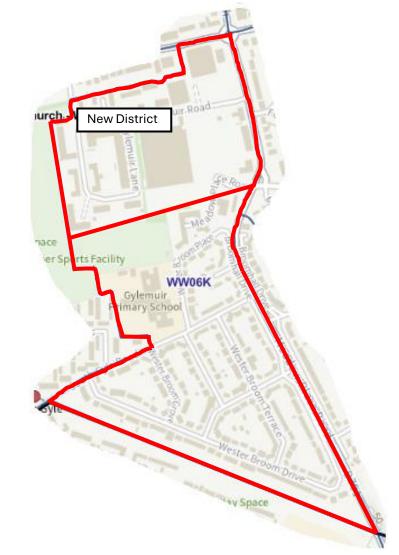

|
| 13   | 2        | Pentland Hills                 |
| 18   | 3        | Drum Brae / Gyle               |
| 24   | 4        | Forth                          |
| 28   | 6        | Corstorphine / Murrayfield     |
| 32   | 7        | Sighthill / Gorgie             |
| 35   | 8        | Colinton / Fairmilehead        |
| 40   | 9        | Fountainbridge / Craiglockhart |
| 41   | 10       | Morningside                    |
| 43   | 11       | City Centre                    |
| 45   | 12       | Leith Walk                     |
| 50   | 15       | Southside / Newington          |
| 56   | 16       | Liberton / Gilmerton           |
| 59   | 17       | Portobello / Craigmillar       |







































































## WW06K & New District - Proposed















































SS10F & New District - Proposed

























## NN12B & New District - Proposed