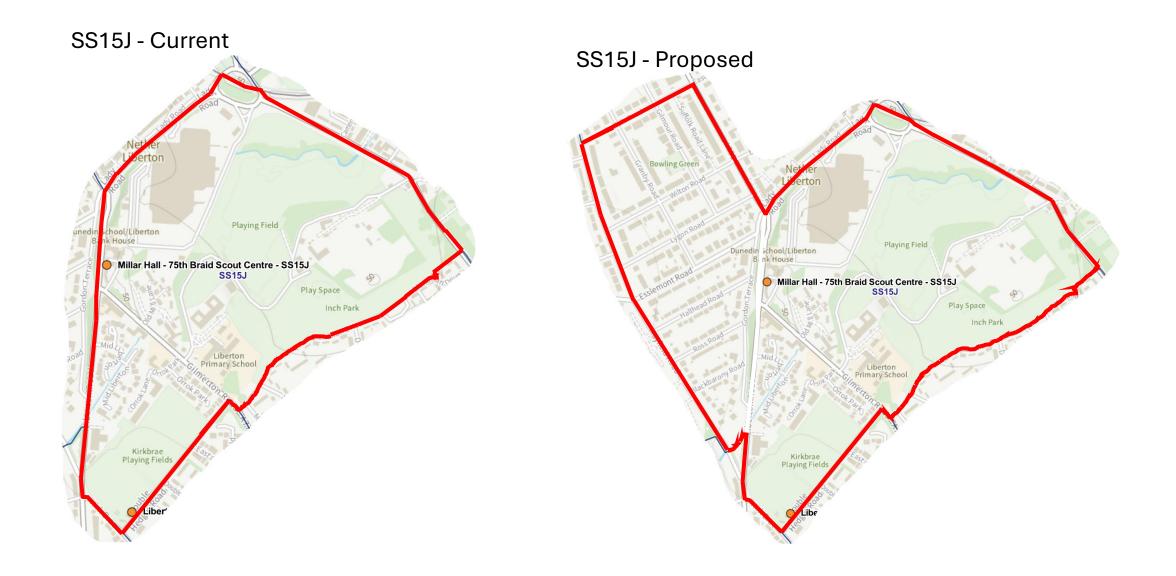

## City of Edinburgh Council Polling Scheme.

**Public Consultation June 2025** 

| Page | Ward No. | Ward Name                      |
|------|----------|--------------------------------|
| 3    | 1        | Almond                         |
| 13   | 2        | Pentland Hills                 |
| 18   | 3        | Drum Brae / Gyle               |
| 24   | 4        | Forth                          |
| 28   | 6        | Corstorphine / Murrayfield     |
| 32   | 7        | Sighthill / Gorgie             |
| 35   | 8        | Colinton / Fairmilehead        |
| 40   | 9        | Fountainbridge / Craiglockhart |
| 41   | 10       | Morningside                    |
| 43   | 11       | City Centre                    |
| 45   | 12       | Leith Walk                     |
| 50   | 15       | Southside / Newington          |
| 56   | 16       | Liberton / Gilmerton           |
| 59   | 17       | Portobello / Craigmillar       |