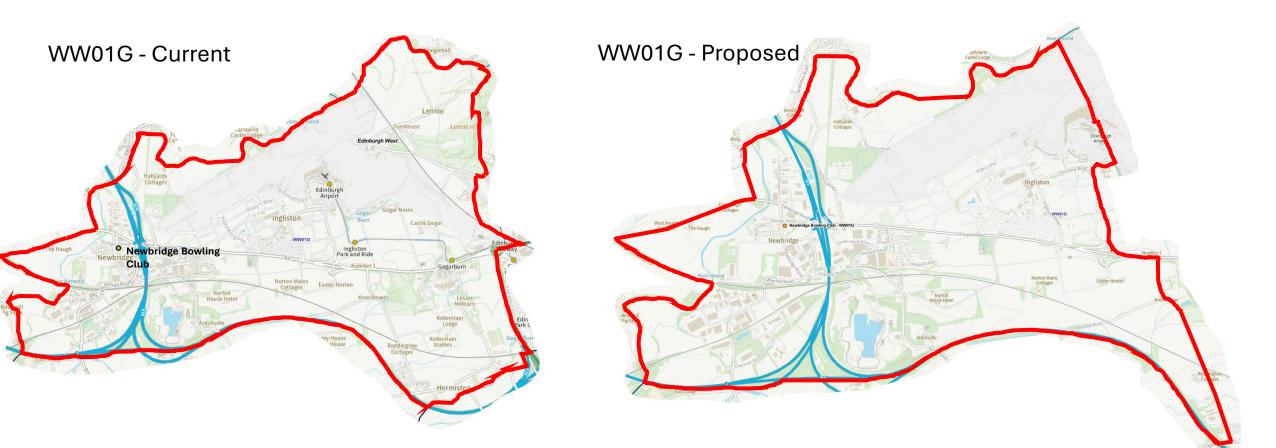

----|--------------------------------|
| 3    | 1        | Almond                         |
| 13   | 2        | Pentland Hills                 |
| 18   | 3        | Drum Brae / Gyle               |
| 24   | 4        | Forth                          |
| 28   | 6        | Corstorphine / Murrayfield     |
| 32   | 7        | Sighthill / Gorgie             |
| 35   | 8        | Colinton / Fairmilehead        |
| 40   | 9        | Fountainbridge / Craiglockhart |
| 41   | 10       | Morningside                    |
| 43   | 11       | City Centre                    |
| 45   | 12       | Leith Walk                     |
| 50   | 15       | Southside / Newington          |
| 56   | 16       | Liberton / Gilmerton           |
| 59   | 17       | Portobello / Craigmillar       |







































































## WW06K & New District - Proposed















































SS10F & New District - Proposed

























## NN12B & New District - Proposed