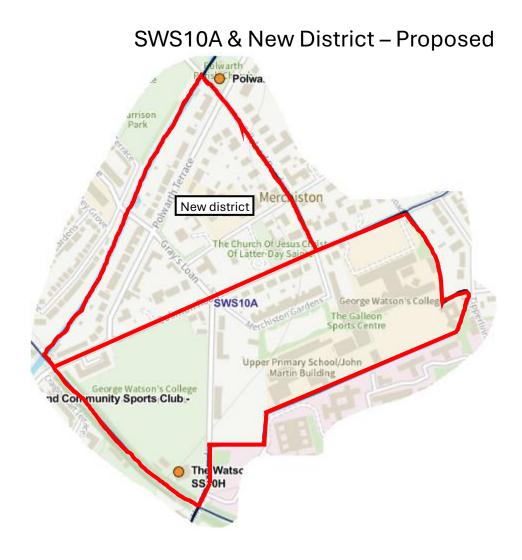

|
| 18   | 3        | Drum Brae / Gyle               |
| 24   | 4        | Forth                          |
| 28   | 6        | Corstorphine / Murrayfield     |
| 32   | 7        | Sighthill / Gorgie             |
| 35   | 8        | Colinton / Fairmilehead        |
| 40   | 9        | Fountainbridge / Craiglockhart |
| 41   | 10       | Morningside                    |
| 43   | 11       | City Centre                    |
| 45   | 12       | Leith Walk                     |
| 50   | 15       | Southside / Newington          |
| 56   | 16       | Liberton / Gilmerton           |
| 59   | 17       | Portobello / Craigmillar       |







































































## WW06K & New District - Proposed















































SS10F & New District - Proposed

























## NN12B & New District - Proposed