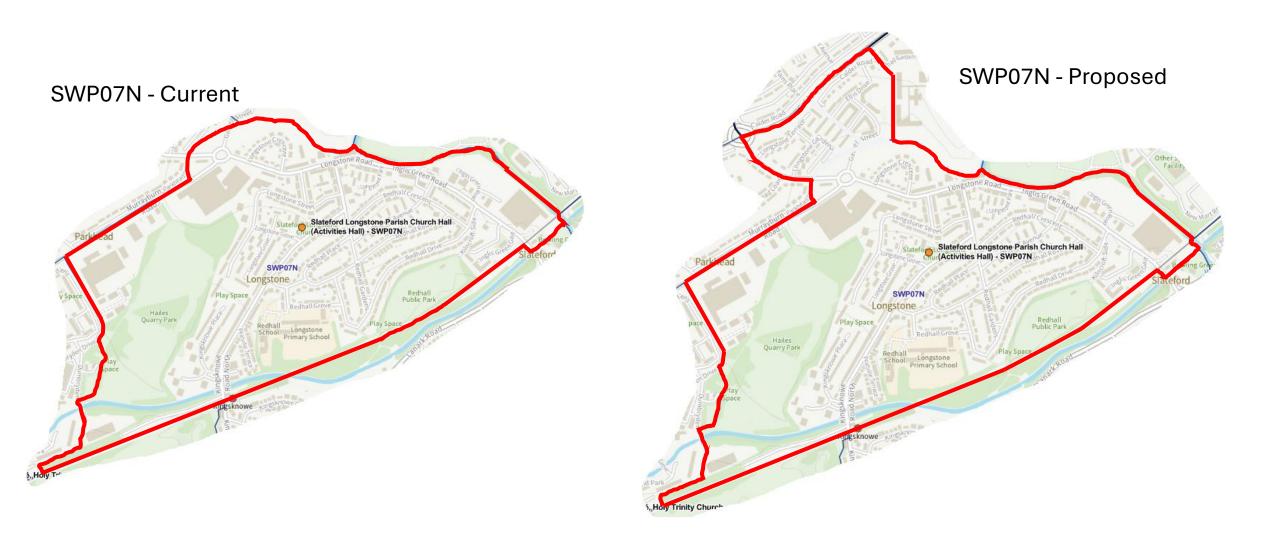

| Pentland Hills                 |
| 18   | 3        | Drum Brae / Gyle               |
| 24   | 4        | Forth                          |
| 28   | 6        | Corstorphine / Murrayfield     |
| 32   | 7        | Sighthill / Gorgie             |
| 35   | 8        | Colinton / Fairmilehead        |
| 40   | 9        | Fountainbridge / Craiglockhart |
| 41   | 10       | Morningside                    |
| 43   | 11       | City Centre                    |
| 45   | 12       | Leith Walk                     |
| 50   | 15       | Southside / Newington          |
| 56   | 16       | Liberton / Gilmerton           |
| 59   | 17       | Portobello / Craigmillar       |







































































## WW06K & New District - Proposed















































SS10F & New District - Proposed

























## NN12B & New District - Proposed