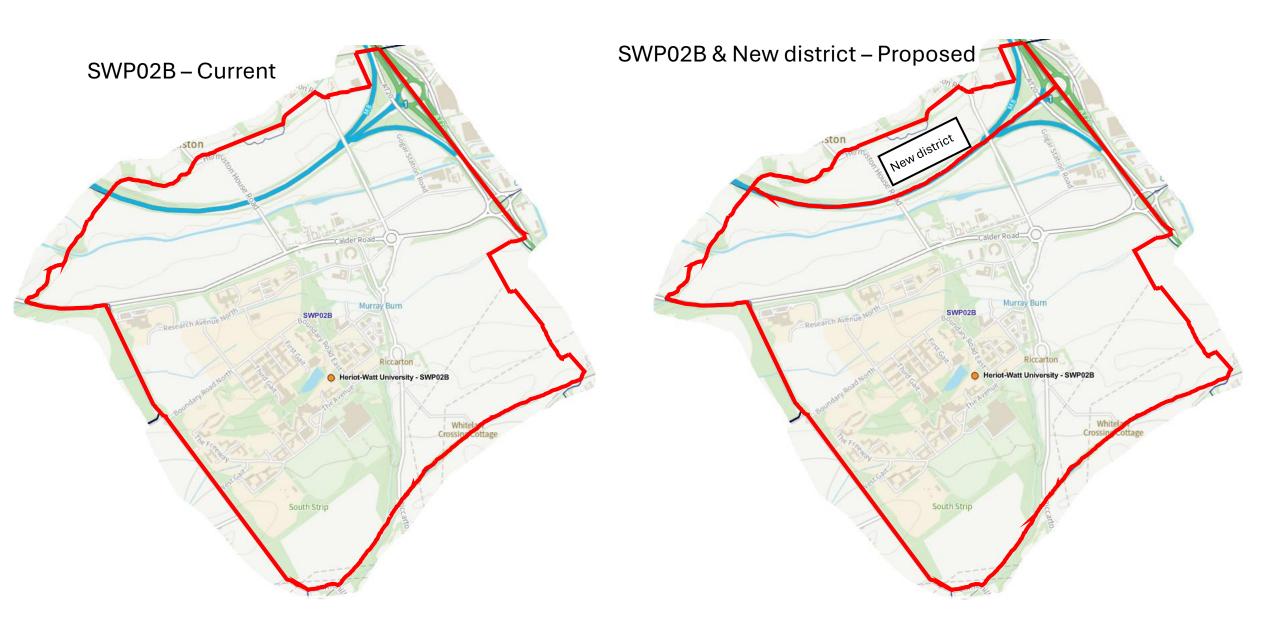

-----------------|
| 3    | 1        | Almond                         |
| 13   | 2        | Pentland Hills                 |
| 18   | 3        | Drum Brae / Gyle               |
| 24   | 4        | Forth                          |
| 28   | 6        | Corstorphine / Murrayfield     |
| 32   | 7        | Sighthill / Gorgie             |
| 35   | 8        | Colinton / Fairmilehead        |
| 40   | 9        | Fountainbridge / Craiglockhart |
| 41   | 10       | Morningside                    |
| 43   | 11       | City Centre                    |
| 45   | 12       | Leith Walk                     |
| 50   | 15       | Southside / Newington          |
| 56   | 16       | Liberton / Gilmerton           |
| 59   | 17       | Portobello / Craigmillar       |







































































## WW06K & New District - Proposed















































SS10F & New District - Proposed

























## NN12B & New District - Proposed