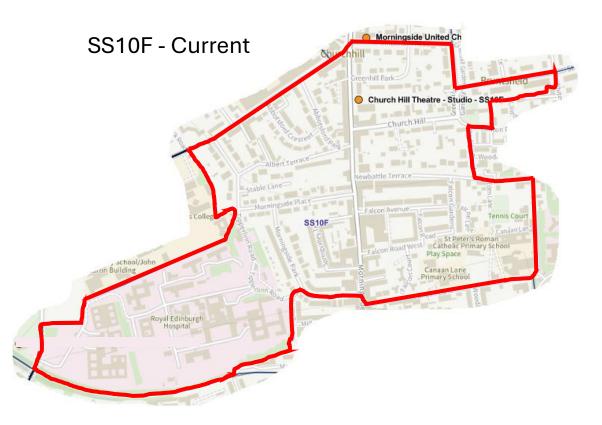

|
| 18   | 3        | Drum Brae / Gyle               |
| 24   | 4        | Forth                          |
| 28   | 6        | Corstorphine / Murrayfield     |
| 32   | 7        | Sighthill / Gorgie             |
| 35   | 8        | Colinton / Fairmilehead        |
| 40   | 9        | Fountainbridge / Craiglockhart |
| 41   | 10       | Morningside                    |
| 43   | 11       | City Centre                    |
| 45   | 12       | Leith Walk                     |
| 50   | 15       | Southside / Newington          |
| 56   | 16       | Liberton / Gilmerton           |
| 59   | 17       | Portobello / Craigmillar       |







































































## WW06K & New District - Proposed















































SS10F & New District - Proposed

























## NN12B & New District - Proposed