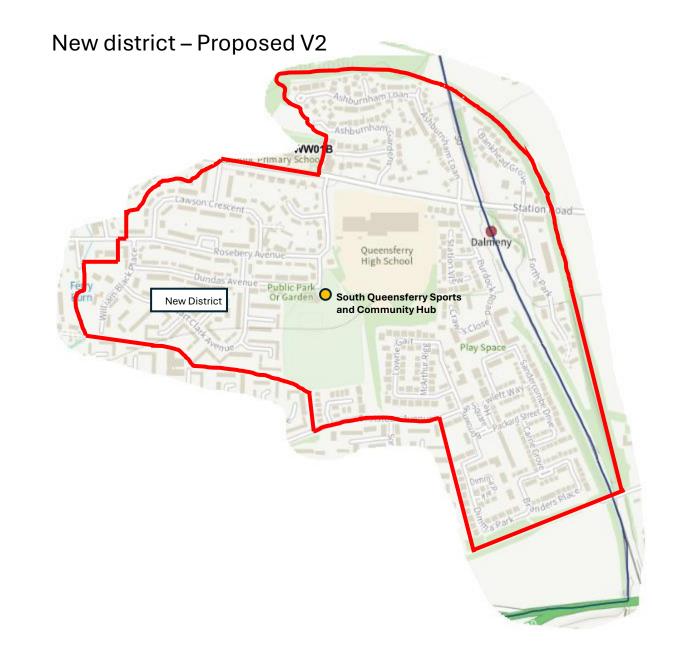

---|----------|--------------------------------|
| 3    | 1        | Almond                         |
| 13   | 2        | Pentland Hills                 |
| 18   | 3        | Drum Brae / Gyle               |
| 24   | 4        | Forth                          |
| 28   | 6        | Corstorphine / Murrayfield     |
| 32   | 7        | Sighthill / Gorgie             |
| 35   | 8        | Colinton / Fairmilehead        |
| 40   | 9        | Fountainbridge / Craiglockhart |
| 41   | 10       | Morningside                    |
| 43   | 11       | City Centre                    |
| 45   | 12       | Leith Walk                     |
| 50   | 15       | Southside / Newington          |
| 56   | 16       | Liberton / Gilmerton           |
| 59   | 17       | Portobello / Craigmillar       |







































































## WW06K & New District - Proposed















































SS10F & New District - Proposed

























## NN12B & New District - Proposed