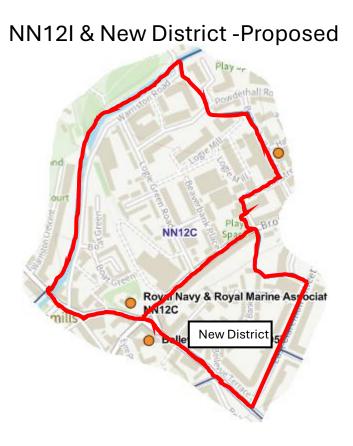

|
| 24   | 4        | Forth                          |
| 28   | 6        | Corstorphine / Murrayfield     |
| 32   | 7        | Sighthill / Gorgie             |
| 35   | 8        | Colinton / Fairmilehead        |
| 40   | 9        | Fountainbridge / Craiglockhart |
| 41   | 10       | Morningside                    |
| 43   | 11       | City Centre                    |
| 45   | 12       | Leith Walk                     |
| 50   | 15       | Southside / Newington          |
| 56   | 16       | Liberton / Gilmerton           |
| 59   | 17       | Portobello / Craigmillar       |







































































## WW06K & New District - Proposed















































SS10F & New District - Proposed

























## NN12B & New District - Proposed