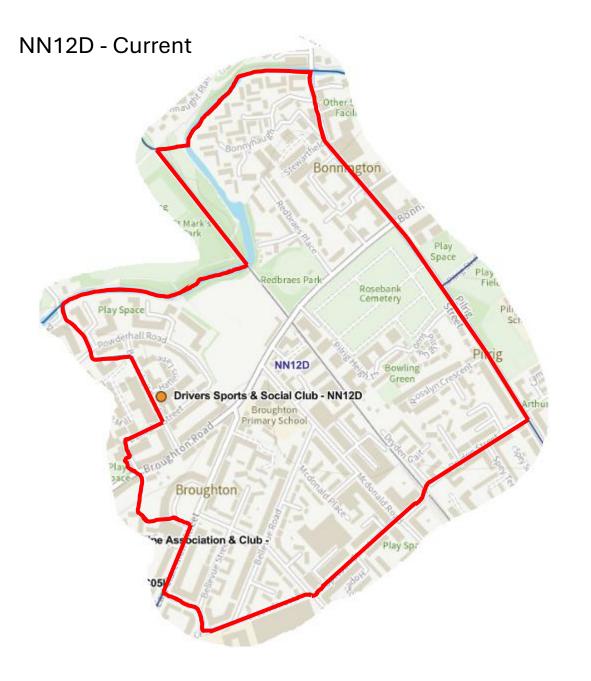

|
| 24   | 4        | Forth                          |
| 28   | 6        | Corstorphine / Murrayfield     |
| 32   | 7        | Sighthill / Gorgie             |
| 35   | 8        | Colinton / Fairmilehead        |
| 40   | 9        | Fountainbridge / Craiglockhart |
| 41   | 10       | Morningside                    |
| 43   | 11       | City Centre                    |
| 45   | 12       | Leith Walk                     |
| 50   | 15       | Southside / Newington          |
| 56   | 16       | Liberton / Gilmerton           |
| 59   | 17       | Portobello / Craigmillar       |







































































## WW06K & New District - Proposed















































SS10F & New District - Proposed

























## NN12B & New District - Proposed