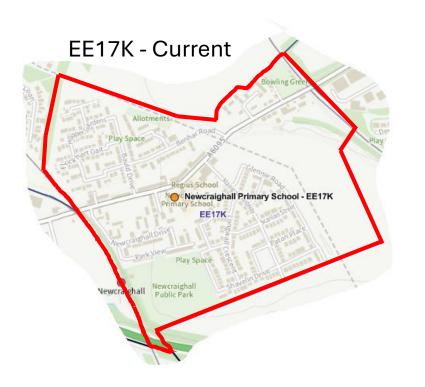

6        | Corstorphine / Murrayfield     |
| 32   | 7        | Sighthill / Gorgie             |
| 35   | 8        | Colinton / Fairmilehead        |
| 40   | 9        | Fountainbridge / Craiglockhart |
| 41   | 10       | Morningside                    |
| 43   | 11       | City Centre                    |
| 45   | 12       | Leith Walk                     |
| 50   | 15       | Southside / Newington          |
| 56   | 16       | Liberton / Gilmerton           |
| 59   | 17       | Portobello / Craigmillar       |







































































## WW06K & New District - Proposed















































SS10F & New District - Proposed

























## NN12B & New District - Proposed