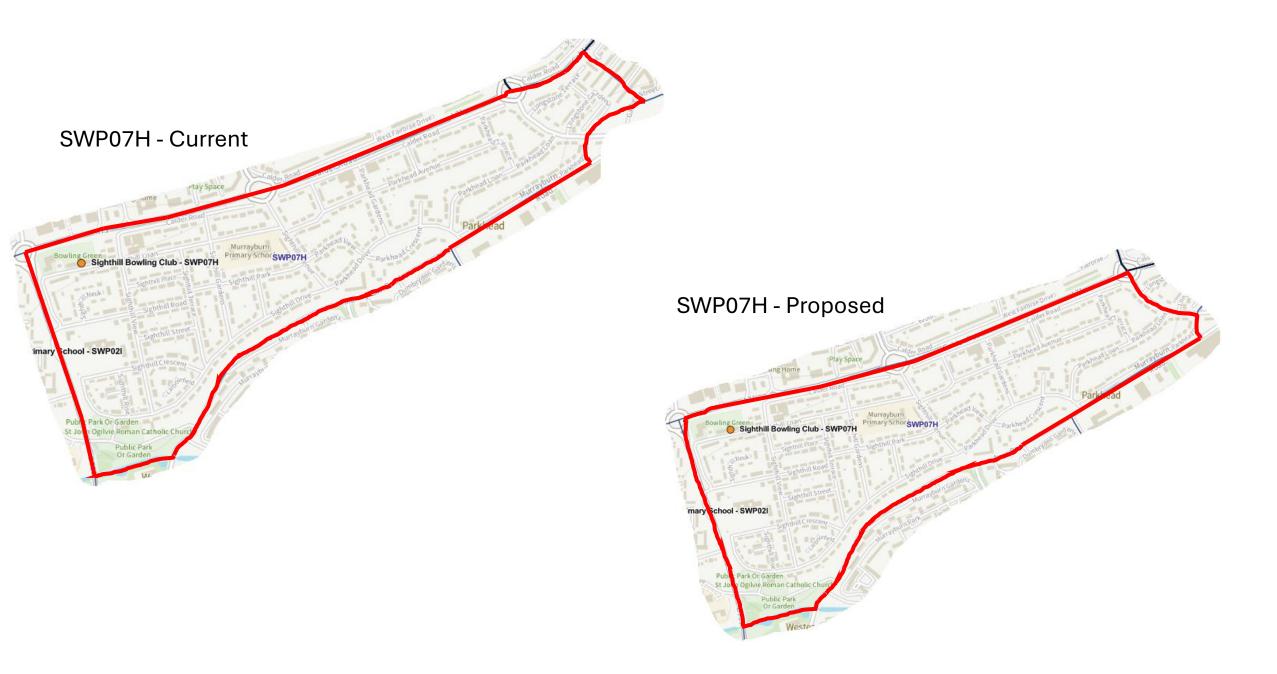

2        | Pentland Hills                 |
| 18   | 3        | Drum Brae / Gyle               |
| 24   | 4        | Forth                          |
| 28   | 6        | Corstorphine / Murrayfield     |
| 32   | 7        | Sighthill / Gorgie             |
| 35   | 8        | Colinton / Fairmilehead        |
| 40   | 9        | Fountainbridge / Craiglockhart |
| 41   | 10       | Morningside                    |
| 43   | 11       | City Centre                    |
| 45   | 12       | Leith Walk                     |
| 50   | 15       | Southside / Newington          |
| 56   | 16       | Liberton / Gilmerton           |
| 59   | 17       | Portobello / Craigmillar       |







































































## WW06K & New District - Proposed















































SS10F & New District - Proposed

























## NN12B & New District - Proposed