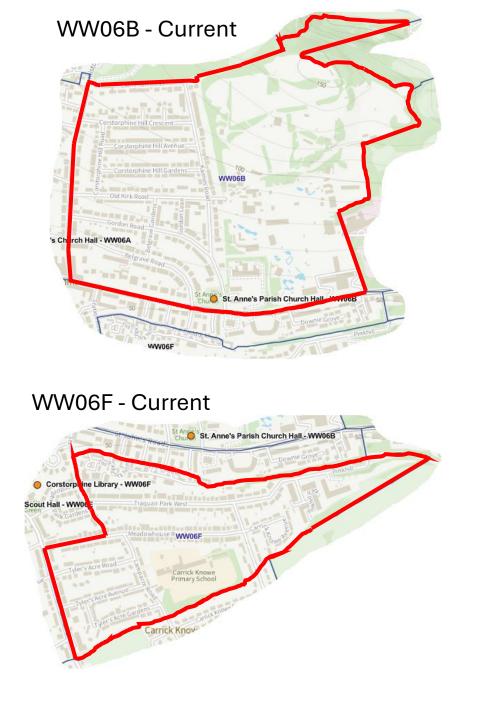

## City of Edinburgh Council Polling Scheme.

**Public Consultation June 2025** 

| Page | Ward No. | Ward Name                      |
|------|----------|--------------------------------|
| 3    | 1        | Almond                         |
| 13   | 2        | Pentland Hills                 |
| 18   | 3        | Drum Brae / Gyle               |
| 24   | 4        | Forth                          |
| 28   | 6        | Corstorphine / Murrayfield     |
| 32   | 7        | Sighthill / Gorgie             |
| 35   | 8        | Colinton / Fairmilehead        |
| 40   | 9        | Fountainbridge / Craiglockhart |
| 41   | 10       | Morningside                    |
| 43   | 11       | City Centre                    |
| 45   | 12       | Leith Walk                     |
| 50   | 15       | Southside / Newington          |
| 56   | 16       | Liberton / Gilmerton           |
| 59   | 17       | Portobello / Craigmillar       |