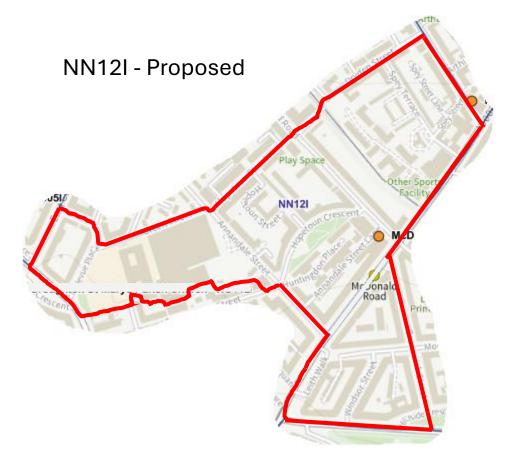

/ Gyle               |
| 24   | 4        | Forth                          |
| 28   | 6        | Corstorphine / Murrayfield     |
| 32   | 7        | Sighthill / Gorgie             |
| 35   | 8        | Colinton / Fairmilehead        |
| 40   | 9        | Fountainbridge / Craiglockhart |
| 41   | 10       | Morningside                    |
| 43   | 11       | City Centre                    |
| 45   | 12       | Leith Walk                     |
| 50   | 15       | Southside / Newington          |
| 56   | 16       | Liberton / Gilmerton           |
| 59   | 17       | Portobello / Craigmillar       |







































































## WW06K & New District - Proposed















































SS10F & New District - Proposed

























## NN12B & New District - Proposed