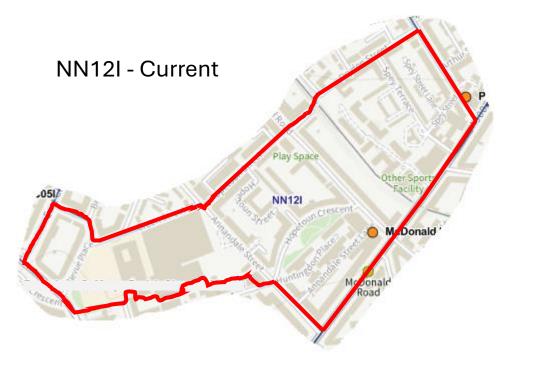

e / Gyle               |
| 24   | 4        | Forth                          |
| 28   | 6        | Corstorphine / Murrayfield     |
| 32   | 7        | Sighthill / Gorgie             |
| 35   | 8        | Colinton / Fairmilehead        |
| 40   | 9        | Fountainbridge / Craiglockhart |
| 41   | 10       | Morningside                    |
| 43   | 11       | City Centre                    |
| 45   | 12       | Leith Walk                     |
| 50   | 15       | Southside / Newington          |
| 56   | 16       | Liberton / Gilmerton           |
| 59   | 17       | Portobello / Craigmillar       |







































































## WW06K & New District - Proposed















































SS10F & New District - Proposed

























## NN12B & New District - Proposed