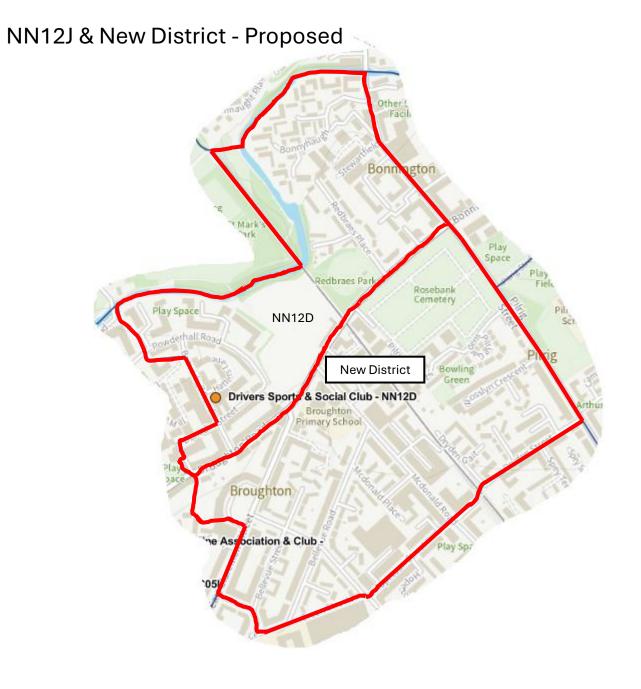

|
| 24   | 4        | Forth                          |
| 28   | 6        | Corstorphine / Murrayfield     |
| 32   | 7        | Sighthill / Gorgie             |
| 35   | 8        | Colinton / Fairmilehead        |
| 40   | 9        | Fountainbridge / Craiglockhart |
| 41   | 10       | Morningside                    |
| 43   | 11       | City Centre                    |
| 45   | 12       | Leith Walk                     |
| 50   | 15       | Southside / Newington          |
| 56   | 16       | Liberton / Gilmerton           |
| 59   | 17       | Portobello / Craigmillar       |







































































## WW06K & New District - Proposed















































SS10F & New District - Proposed

























## NN12B & New District - Proposed