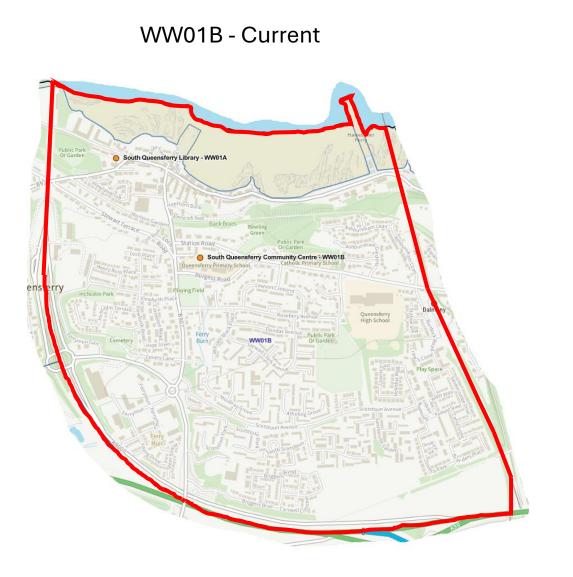

-----|----------|--------------------------------|
| 3    | 1        | Almond                         |
| 13   | 2        | Pentland Hills                 |
| 18   | 3        | Drum Brae / Gyle               |
| 24   | 4        | Forth                          |
| 28   | 6        | Corstorphine / Murrayfield     |
| 32   | 7        | Sighthill / Gorgie             |
| 35   | 8        | Colinton / Fairmilehead        |
| 40   | 9        | Fountainbridge / Craiglockhart |
| 41   | 10       | Morningside                    |
| 43   | 11       | City Centre                    |
| 45   | 12       | Leith Walk                     |
| 50   | 15       | Southside / Newington          |
| 56   | 16       | Liberton / Gilmerton           |
| 59   | 17       | Portobello / Craigmillar       |







































































## WW06K & New District - Proposed















































SS10F & New District - Proposed

























## NN12B & New District - Proposed