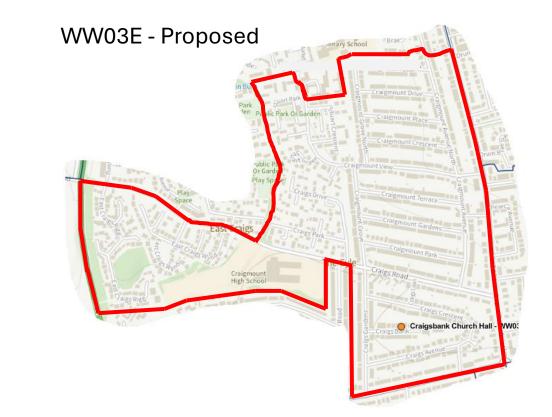

---------|
| 3    | 1        | Almond                         |
| 13   | 2        | Pentland Hills                 |
| 18   | 3        | Drum Brae / Gyle               |
| 24   | 4        | Forth                          |
| 28   | 6        | Corstorphine / Murrayfield     |
| 32   | 7        | Sighthill / Gorgie             |
| 35   | 8        | Colinton / Fairmilehead        |
| 40   | 9        | Fountainbridge / Craiglockhart |
| 41   | 10       | Morningside                    |
| 43   | 11       | City Centre                    |
| 45   | 12       | Leith Walk                     |
| 50   | 15       | Southside / Newington          |
| 56   | 16       | Liberton / Gilmerton           |
| 59   | 17       | Portobello / Craigmillar       |







































































## WW06K & New District - Proposed















































SS10F & New District - Proposed

























## NN12B & New District - Proposed