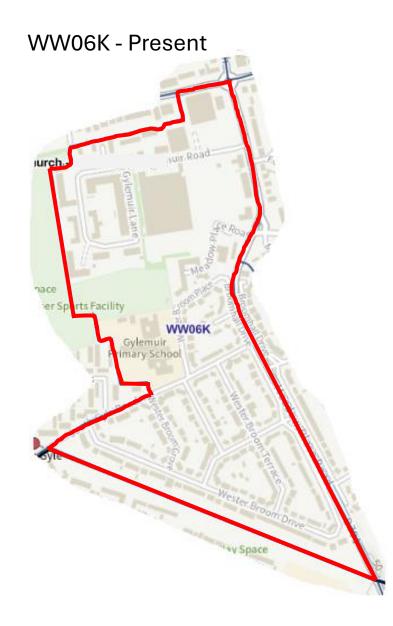

| Almond                         |
| 13   | 2        | Pentland Hills                 |
| 18   | 3        | Drum Brae / Gyle               |
| 24   | 4        | Forth                          |
| 28   | 6        | Corstorphine / Murrayfield     |
| 32   | 7        | Sighthill / Gorgie             |
| 35   | 8        | Colinton / Fairmilehead        |
| 40   | 9        | Fountainbridge / Craiglockhart |
| 41   | 10       | Morningside                    |
| 43   | 11       | City Centre                    |
| 45   | 12       | Leith Walk                     |
| 50   | 15       | Southside / Newington          |
| 56   | 16       | Liberton / Gilmerton           |
| 59   | 17       | Portobello / Craigmillar       |







































































## WW06K & New District - Proposed















































SS10F & New District - Proposed

























## NN12B & New District - Proposed