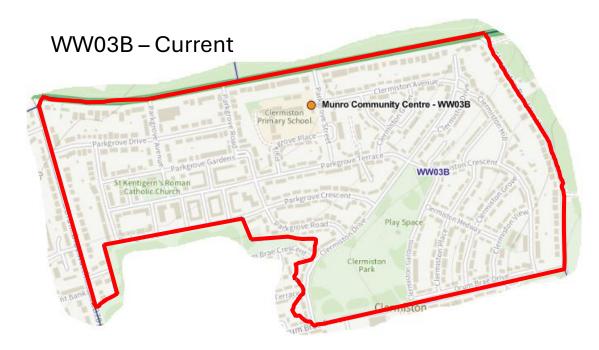

-----|
| 3    | 1        | Almond                         |
| 13   | 2        | Pentland Hills                 |
| 18   | 3        | Drum Brae / Gyle               |
| 24   | 4        | Forth                          |
| 28   | 6        | Corstorphine / Murrayfield     |
| 32   | 7        | Sighthill / Gorgie             |
| 35   | 8        | Colinton / Fairmilehead        |
| 40   | 9        | Fountainbridge / Craiglockhart |
| 41   | 10       | Morningside                    |
| 43   | 11       | City Centre                    |
| 45   | 12       | Leith Walk                     |
| 50   | 15       | Southside / Newington          |
| 56   | 16       | Liberton / Gilmerton           |
| 59   | 17       | Portobello / Craigmillar       |







































































## WW06K & New District - Proposed















































SS10F & New District - Proposed

























## NN12B & New District - Proposed