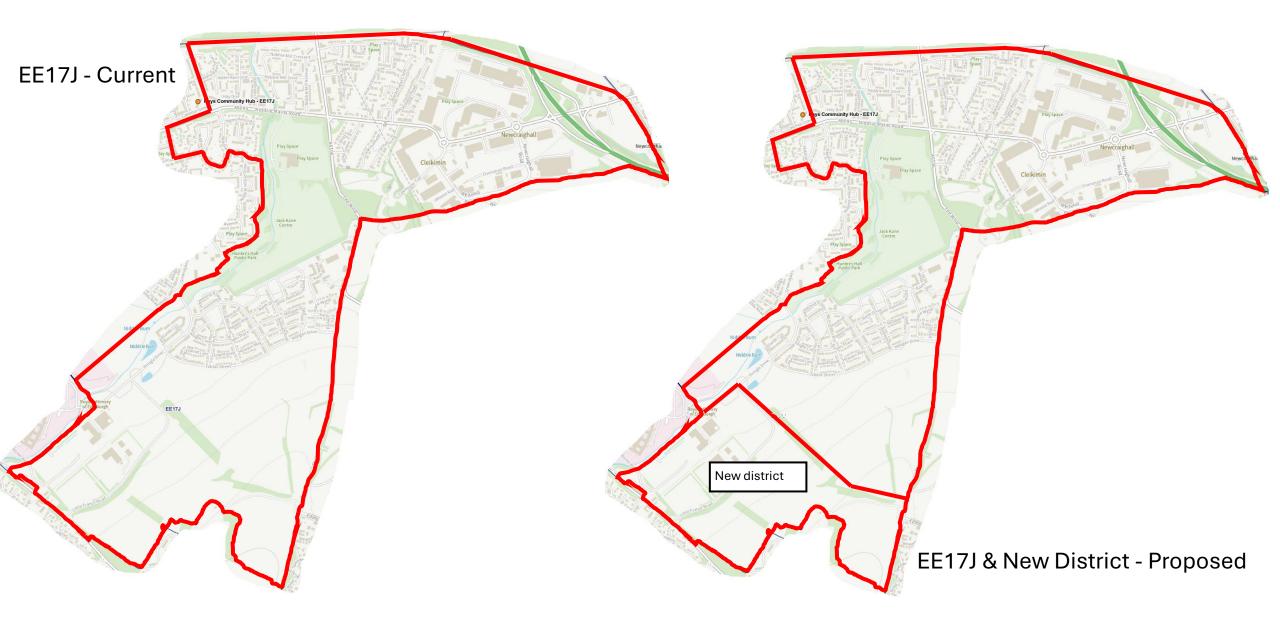

28   | 6        | Corstorphine / Murrayfield     |
| 32   | 7        | Sighthill / Gorgie             |
| 35   | 8        | Colinton / Fairmilehead        |
| 40   | 9        | Fountainbridge / Craiglockhart |
| 41   | 10       | Morningside                    |
| 43   | 11       | City Centre                    |
| 45   | 12       | Leith Walk                     |
| 50   | 15       | Southside / Newington          |
| 56   | 16       | Liberton / Gilmerton           |
| 59   | 17       | Portobello / Craigmillar       |







































































## WW06K & New District - Proposed















































SS10F & New District - Proposed

























## NN12B & New District - Proposed