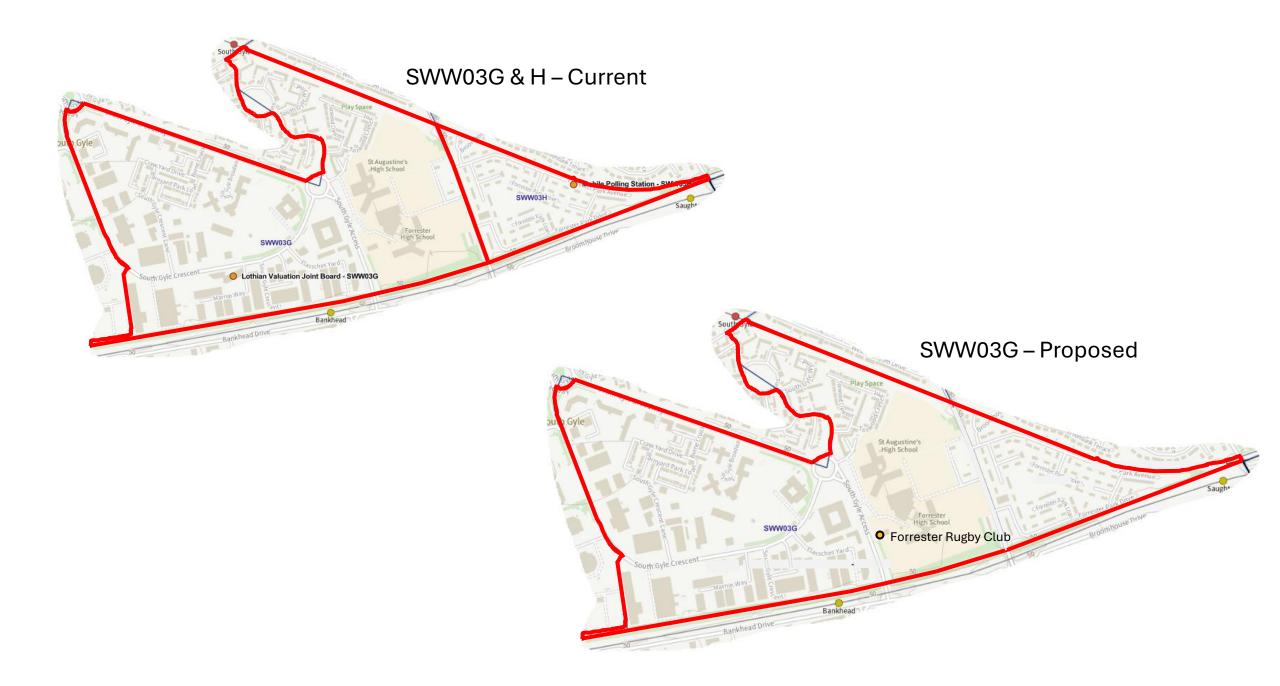

---------------|
| 3    | 1        | Almond                         |
| 13   | 2        | Pentland Hills                 |
| 18   | 3        | Drum Brae / Gyle               |
| 24   | 4        | Forth                          |
| 28   | 6        | Corstorphine / Murrayfield     |
| 32   | 7        | Sighthill / Gorgie             |
| 35   | 8        | Colinton / Fairmilehead        |
| 40   | 9        | Fountainbridge / Craiglockhart |
| 41   | 10       | Morningside                    |
| 43   | 11       | City Centre                    |
| 45   | 12       | Leith Walk                     |
| 50   | 15       | Southside / Newington          |
| 56   | 16       | Liberton / Gilmerton           |
| 59   | 17       | Portobello / Craigmillar       |







































































## WW06K & New District - Proposed















































SS10F & New District - Proposed

























## NN12B & New District - Proposed