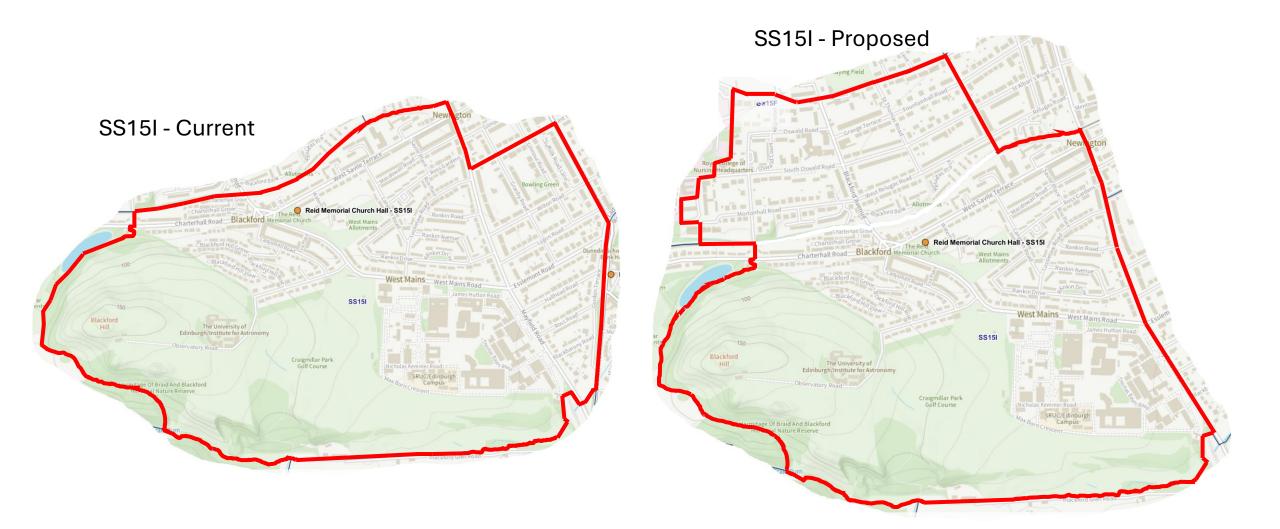

|
| 28   | 6        | Corstorphine / Murrayfield     |
| 32   | 7        | Sighthill / Gorgie             |
| 35   | 8        | Colinton / Fairmilehead        |
| 40   | 9        | Fountainbridge / Craiglockhart |
| 41   | 10       | Morningside                    |
| 43   | 11       | City Centre                    |
| 45   | 12       | Leith Walk                     |
| 50   | 15       | Southside / Newington          |
| 56   | 16       | Liberton / Gilmerton           |
| 59   | 17       | Portobello / Craigmillar       |







































































## WW06K & New District - Proposed















































SS10F & New District - Proposed

























## NN12B & New District - Proposed