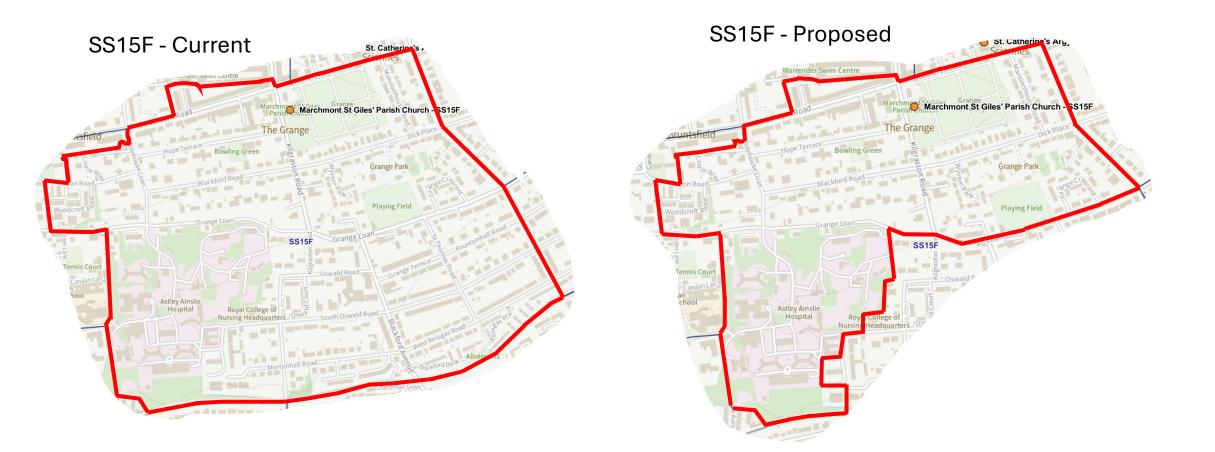

## City of Edinburgh Council Polling Scheme.

**Public Consultation June 2025** 

| Page | Ward No. | Ward Name                      |
|------|----------|--------------------------------|
| 3    | 1        | Almond                         |
| 13   | 2        | Pentland Hills                 |
| 18   | 3        | Drum Brae / Gyle               |
| 24   | 4        | Forth                          |
| 28   | 6        | Corstorphine / Murrayfield     |
| 32   | 7        | Sighthill / Gorgie             |
| 35   | 8        | Colinton / Fairmilehead        |
| 40   | 9        | Fountainbridge / Craiglockhart |
| 41   | 10       | Morningside                    |
| 43   | 11       | City Centre                    |
| 45   | 12       | Leith Walk                     |
| 50   | 15       | Southside / Newington          |
| 56   | 16       | Liberton / Gilmerton           |
| 59   | 17       | Portobello / Craigmillar       |