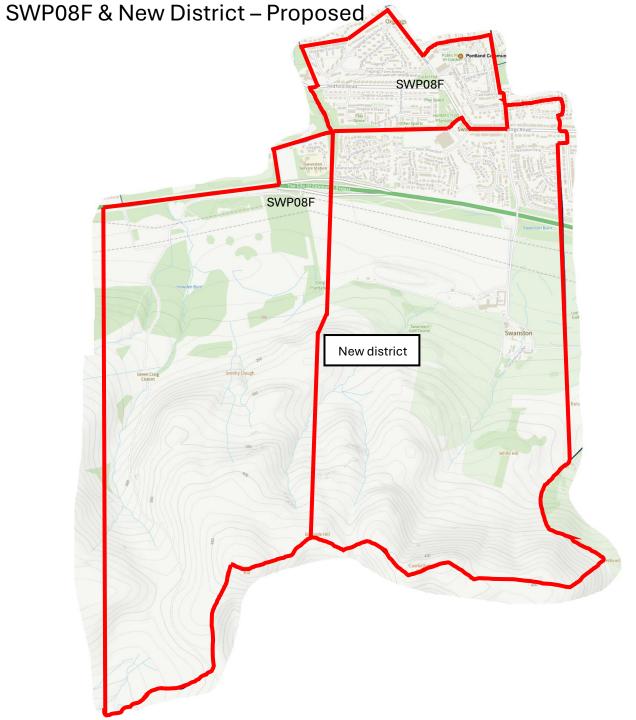

ills                 |
| 18   | 3        | Drum Brae / Gyle               |
| 24   | 4        | Forth                          |
| 28   | 6        | Corstorphine / Murrayfield     |
| 32   | 7        | Sighthill / Gorgie             |
| 35   | 8        | Colinton / Fairmilehead        |
| 40   | 9        | Fountainbridge / Craiglockhart |
| 41   | 10       | Morningside                    |
| 43   | 11       | City Centre                    |
| 45   | 12       | Leith Walk                     |
| 50   | 15       | Southside / Newington          |
| 56   | 16       | Liberton / Gilmerton           |
| 59   | 17       | Portobello / Craigmillar       |







































































## WW06K & New District - Proposed















































SS10F & New District - Proposed

























## NN12B & New District - Proposed