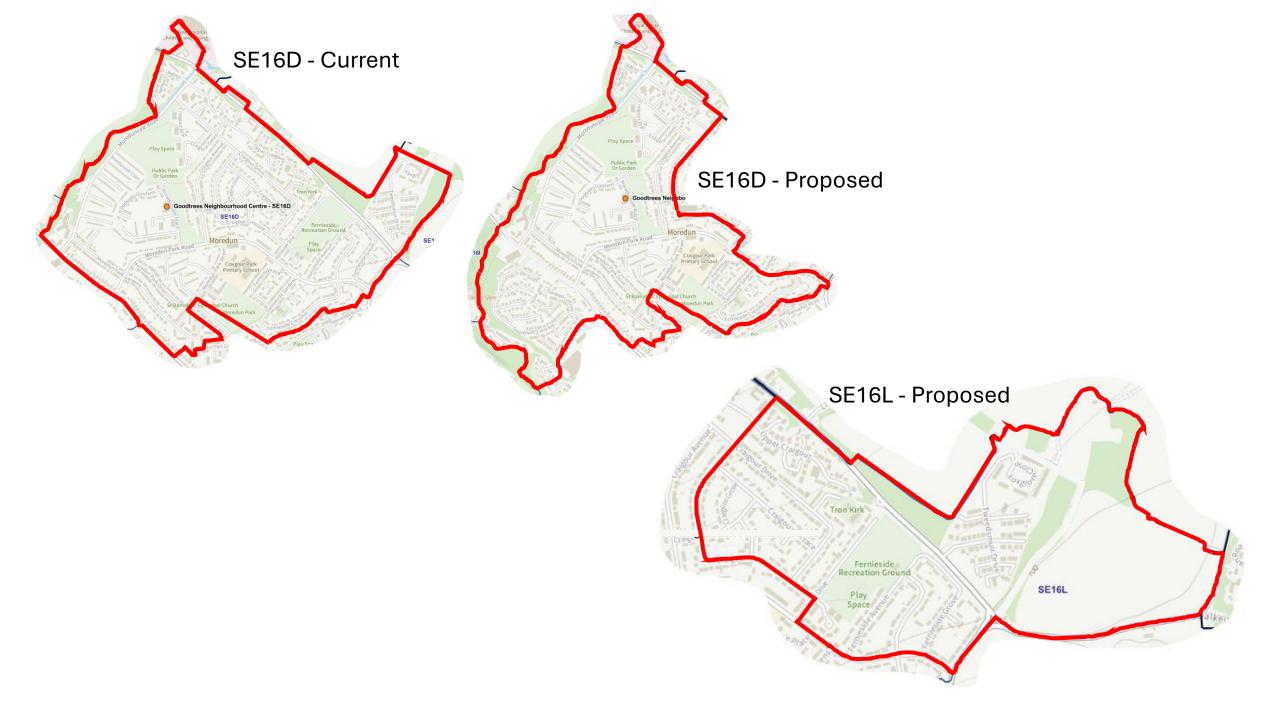

| 28   | 6        | Corstorphine / Murrayfield     |
| 32   | 7        | Sighthill / Gorgie             |
| 35   | 8        | Colinton / Fairmilehead        |
| 40   | 9        | Fountainbridge / Craiglockhart |
| 41   | 10       | Morningside                    |
| 43   | 11       | City Centre                    |
| 45   | 12       | Leith Walk                     |
| 50   | 15       | Southside / Newington          |
| 56   | 16       | Liberton / Gilmerton           |
| 59   | 17       | Portobello / Craigmillar       |







































































## WW06K & New District - Proposed















































SS10F & New District - Proposed

























## NN12B & New District - Proposed