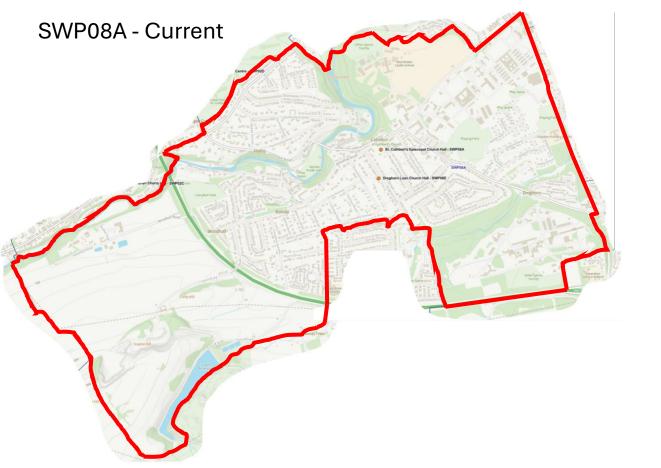

| Pentland Hills                 |
| 18   | 3        | Drum Brae / Gyle               |
| 24   | 4        | Forth                          |
| 28   | 6        | Corstorphine / Murrayfield     |
| 32   | 7        | Sighthill / Gorgie             |
| 35   | 8        | Colinton / Fairmilehead        |
| 40   | 9        | Fountainbridge / Craiglockhart |
| 41   | 10       | Morningside                    |
| 43   | 11       | City Centre                    |
| 45   | 12       | Leith Walk                     |
| 50   | 15       | Southside / Newington          |
| 56   | 16       | Liberton / Gilmerton           |
| 59   | 17       | Portobello / Craigmillar       |







































































## WW06K & New District - Proposed















































SS10F & New District - Proposed

























## NN12B & New District - Proposed