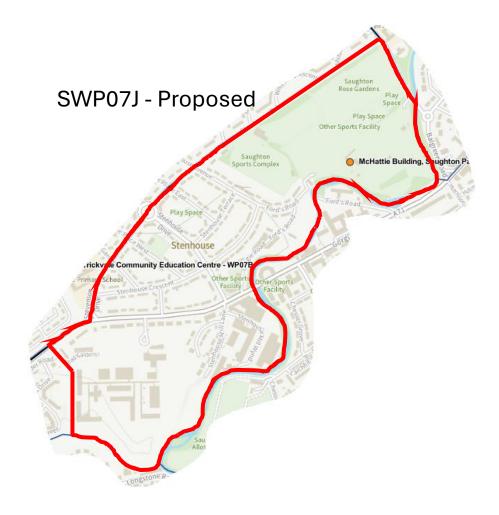

| Pentland Hills                 |
| 18   | 3        | Drum Brae / Gyle               |
| 24   | 4        | Forth                          |
| 28   | 6        | Corstorphine / Murrayfield     |
| 32   | 7        | Sighthill / Gorgie             |
| 35   | 8        | Colinton / Fairmilehead        |
| 40   | 9        | Fountainbridge / Craiglockhart |
| 41   | 10       | Morningside                    |
| 43   | 11       | City Centre                    |
| 45   | 12       | Leith Walk                     |
| 50   | 15       | Southside / Newington          |
| 56   | 16       | Liberton / Gilmerton           |
| 59   | 17       | Portobello / Craigmillar       |







































































## WW06K & New District - Proposed















































SS10F & New District - Proposed

























## NN12B & New District - Proposed