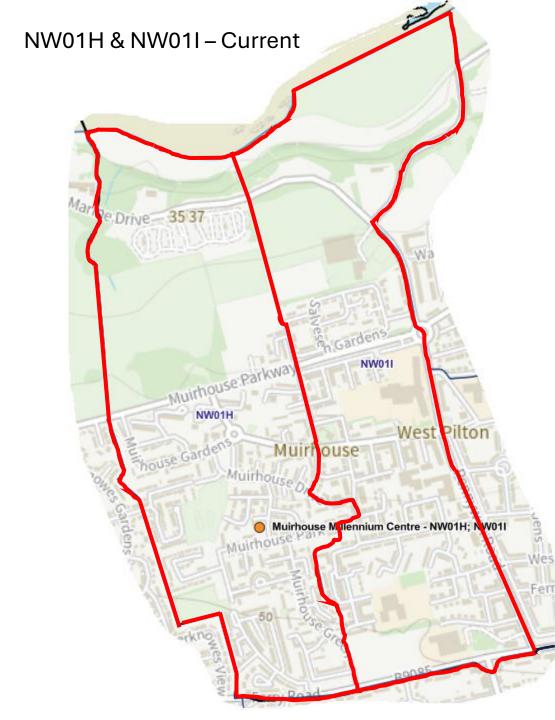

-------------------------------|
| 3    | 1        | Almond                         |
| 13   | 2        | Pentland Hills                 |
| 18   | 3        | Drum Brae / Gyle               |
| 24   | 4        | Forth                          |
| 28   | 6        | Corstorphine / Murrayfield     |
| 32   | 7        | Sighthill / Gorgie             |
| 35   | 8        | Colinton / Fairmilehead        |
| 40   | 9        | Fountainbridge / Craiglockhart |
| 41   | 10       | Morningside                    |
| 43   | 11       | City Centre                    |
| 45   | 12       | Leith Walk                     |
| 50   | 15       | Southside / Newington          |
| 56   | 16       | Liberton / Gilmerton           |
| 59   | 17       | Portobello / Craigmillar       |







































































## WW06K & New District - Proposed















































SS10F & New District - Proposed

























## NN12B & New District - Proposed