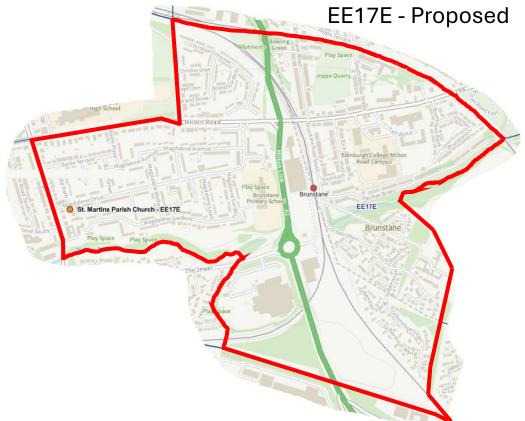

| 6        | Corstorphine / Murrayfield     |
| 32   | 7        | Sighthill / Gorgie             |
| 35   | 8        | Colinton / Fairmilehead        |
| 40   | 9        | Fountainbridge / Craiglockhart |
| 41   | 10       | Morningside                    |
| 43   | 11       | City Centre                    |
| 45   | 12       | Leith Walk                     |
| 50   | 15       | Southside / Newington          |
| 56   | 16       | Liberton / Gilmerton           |
| 59   | 17       | Portobello / Craigmillar       |







































































## WW06K & New District - Proposed















































SS10F & New District - Proposed

























## NN12B & New District - Proposed