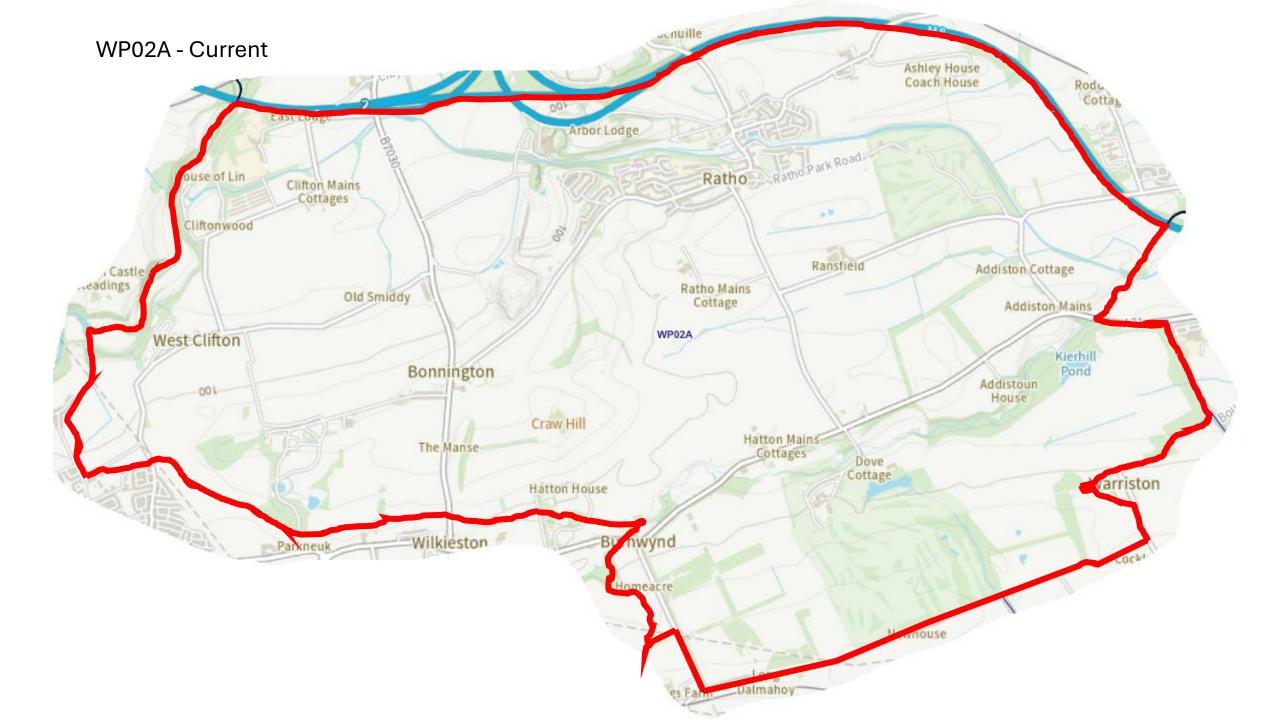

---------------------|
| 3    | 1        | Almond                         |
| 13   | 2        | Pentland Hills                 |
| 18   | 3        | Drum Brae / Gyle               |
| 24   | 4        | Forth                          |
| 28   | 6        | Corstorphine / Murrayfield     |
| 32   | 7        | Sighthill / Gorgie             |
| 35   | 8        | Colinton / Fairmilehead        |
| 40   | 9        | Fountainbridge / Craiglockhart |
| 41   | 10       | Morningside                    |
| 43   | 11       | City Centre                    |
| 45   | 12       | Leith Walk                     |
| 50   | 15       | Southside / Newington          |
| 56   | 16       | Liberton / Gilmerton           |
| 59   | 17       | Portobello / Craigmillar       |







































































## WW06K & New District - Proposed















































SS10F & New District - Proposed

























## NN12B & New District - Proposed