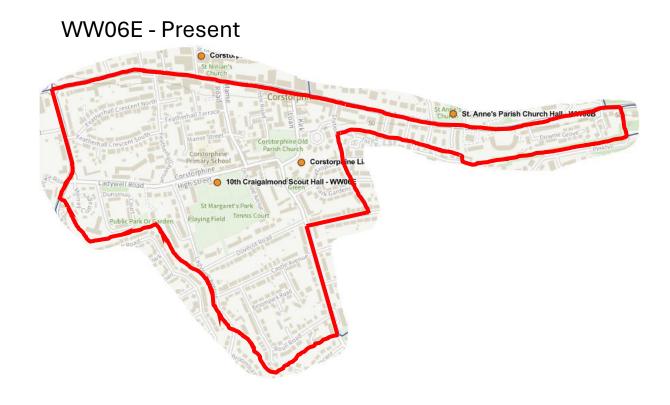

## City of Edinburgh Council Polling Scheme.

**Public Consultation June 2025** 

| Page | Ward No. | Ward Name                      |
|------|----------|--------------------------------|
| 3    | 1        | Almond                         |
| 13   | 2        | Pentland Hills                 |
| 18   | 3        | Drum Brae / Gyle               |
| 24   | 4        | Forth                          |
| 28   | 6        | Corstorphine / Murrayfield     |
| 32   | 7        | Sighthill / Gorgie             |
| 35   | 8        | Colinton / Fairmilehead        |
| 40   | 9        | Fountainbridge / Craiglockhart |
| 41   | 10       | Morningside                    |
| 43   | 11       | City Centre                    |
| 45   | 12       | Leith Walk                     |
| 50   | 15       | Southside / Newington          |
| 56   | 16       | Liberton / Gilmerton           |
| 59   | 17       | Portobello / Craigmillar       |