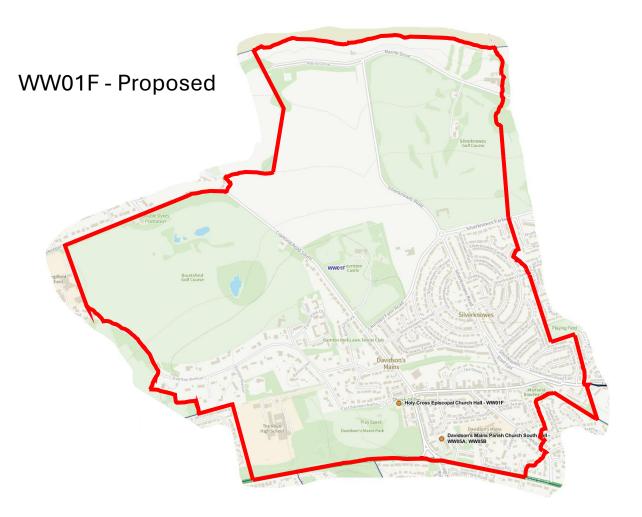

|--------------------------------|
| 3    | 1        | Almond                         |
| 13   | 2        | Pentland Hills                 |
| 18   | 3        | Drum Brae / Gyle               |
| 24   | 4        | Forth                          |
| 28   | 6        | Corstorphine / Murrayfield     |
| 32   | 7        | Sighthill / Gorgie             |
| 35   | 8        | Colinton / Fairmilehead        |
| 40   | 9        | Fountainbridge / Craiglockhart |
| 41   | 10       | Morningside                    |
| 43   | 11       | City Centre                    |
| 45   | 12       | Leith Walk                     |
| 50   | 15       | Southside / Newington          |
| 56   | 16       | Liberton / Gilmerton           |
| 59   | 17       | Portobello / Craigmillar       |







































































## WW06K & New District - Proposed















































SS10F & New District - Proposed

























## NN12B & New District - Proposed