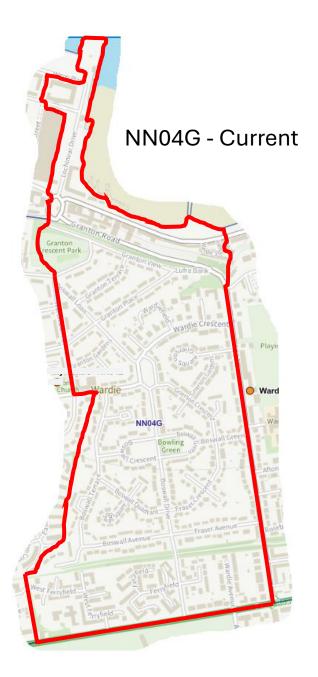

| 1        | Almond                         |
| 13   | 2        | Pentland Hills                 |
| 18   | 3        | Drum Brae / Gyle               |
| 24   | 4        | Forth                          |
| 28   | 6        | Corstorphine / Murrayfield     |
| 32   | 7        | Sighthill / Gorgie             |
| 35   | 8        | Colinton / Fairmilehead        |
| 40   | 9        | Fountainbridge / Craiglockhart |
| 41   | 10       | Morningside                    |
| 43   | 11       | City Centre                    |
| 45   | 12       | Leith Walk                     |
| 50   | 15       | Southside / Newington          |
| 56   | 16       | Liberton / Gilmerton           |
| 59   | 17       | Portobello / Craigmillar       |







































































## WW06K & New District - Proposed















































SS10F & New District - Proposed

























## NN12B & New District - Proposed