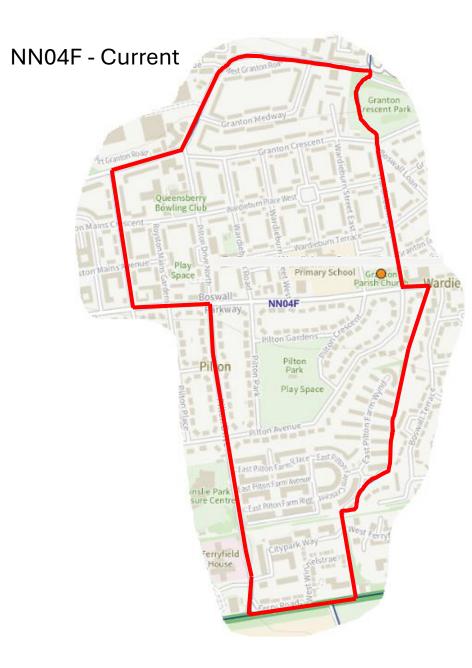

3    | 1        | Almond                         |
| 13   | 2        | Pentland Hills                 |
| 18   | 3        | Drum Brae / Gyle               |
| 24   | 4        | Forth                          |
| 28   | 6        | Corstorphine / Murrayfield     |
| 32   | 7        | Sighthill / Gorgie             |
| 35   | 8        | Colinton / Fairmilehead        |
| 40   | 9        | Fountainbridge / Craiglockhart |
| 41   | 10       | Morningside                    |
| 43   | 11       | City Centre                    |
| 45   | 12       | Leith Walk                     |
| 50   | 15       | Southside / Newington          |
| 56   | 16       | Liberton / Gilmerton           |
| 59   | 17       | Portobello / Craigmillar       |







































































## WW06K & New District - Proposed















































SS10F & New District - Proposed

























## NN12B & New District - Proposed