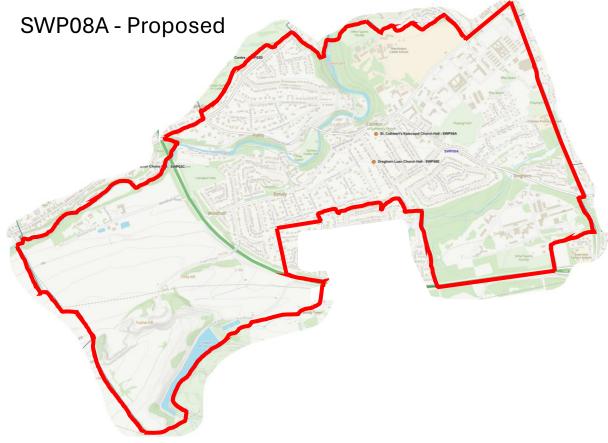

| Pentland Hills                 |
| 18   | 3        | Drum Brae / Gyle               |
| 24   | 4        | Forth                          |
| 28   | 6        | Corstorphine / Murrayfield     |
| 32   | 7        | Sighthill / Gorgie             |
| 35   | 8        | Colinton / Fairmilehead        |
| 40   | 9        | Fountainbridge / Craiglockhart |
| 41   | 10       | Morningside                    |
| 43   | 11       | City Centre                    |
| 45   | 12       | Leith Walk                     |
| 50   | 15       | Southside / Newington          |
| 56   | 16       | Liberton / Gilmerton           |
| 59   | 17       | Portobello / Craigmillar       |







































































## WW06K & New District - Proposed















































SS10F & New District - Proposed

























## NN12B & New District - Proposed