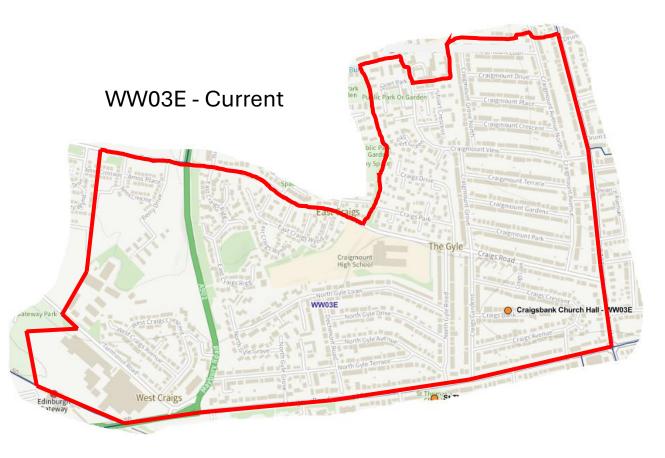

-----------|
| 3    | 1        | Almond                         |
| 13   | 2        | Pentland Hills                 |
| 18   | 3        | Drum Brae / Gyle               |
| 24   | 4        | Forth                          |
| 28   | 6        | Corstorphine / Murrayfield     |
| 32   | 7        | Sighthill / Gorgie             |
| 35   | 8        | Colinton / Fairmilehead        |
| 40   | 9        | Fountainbridge / Craiglockhart |
| 41   | 10       | Morningside                    |
| 43   | 11       | City Centre                    |
| 45   | 12       | Leith Walk                     |
| 50   | 15       | Southside / Newington          |
| 56   | 16       | Liberton / Gilmerton           |
| 59   | 17       | Portobello / Craigmillar       |







































































## WW06K & New District - Proposed















































SS10F & New District - Proposed

























## NN12B & New District - Proposed