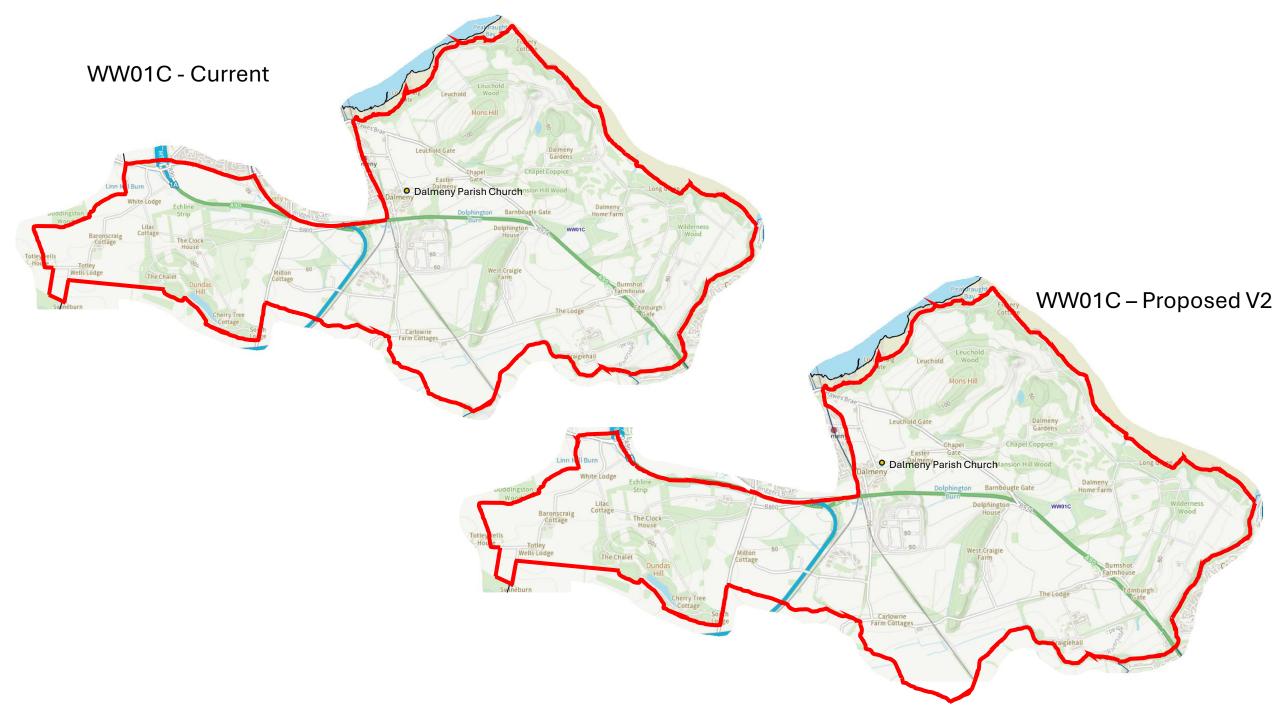

-|----------|--------------------------------|
| 3    | 1        | Almond                         |
| 13   | 2        | Pentland Hills                 |
| 18   | 3        | Drum Brae / Gyle               |
| 24   | 4        | Forth                          |
| 28   | 6        | Corstorphine / Murrayfield     |
| 32   | 7        | Sighthill / Gorgie             |
| 35   | 8        | Colinton / Fairmilehead        |
| 40   | 9        | Fountainbridge / Craiglockhart |
| 41   | 10       | Morningside                    |
| 43   | 11       | City Centre                    |
| 45   | 12       | Leith Walk                     |
| 50   | 15       | Southside / Newington          |
| 56   | 16       | Liberton / Gilmerton           |
| 59   | 17       | Portobello / Craigmillar       |







































































## WW06K & New District - Proposed















































SS10F & New District - Proposed

























## NN12B & New District - Proposed