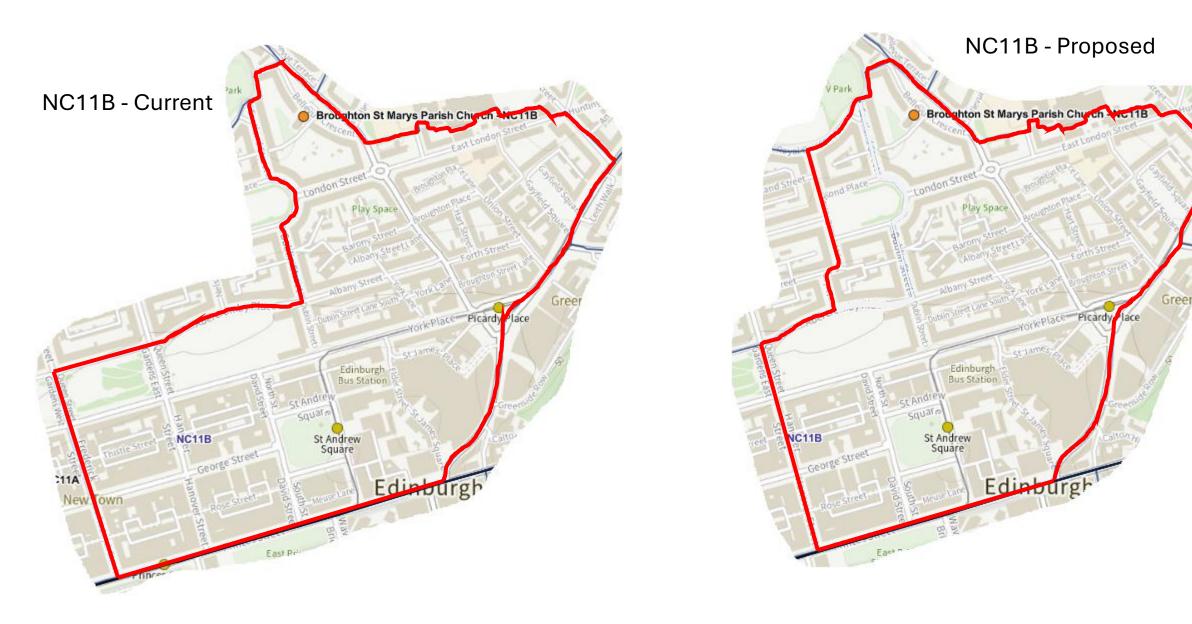

Brae / Gyle               |
| 24   | 4        | Forth                          |
| 28   | 6        | Corstorphine / Murrayfield     |
| 32   | 7        | Sighthill / Gorgie             |
| 35   | 8        | Colinton / Fairmilehead        |
| 40   | 9        | Fountainbridge / Craiglockhart |
| 41   | 10       | Morningside                    |
| 43   | 11       | City Centre                    |
| 45   | 12       | Leith Walk                     |
| 50   | 15       | Southside / Newington          |
| 56   | 16       | Liberton / Gilmerton           |
| 59   | 17       | Portobello / Craigmillar       |







































































## WW06K & New District - Proposed















































SS10F & New District - Proposed

























## NN12B & New District - Proposed