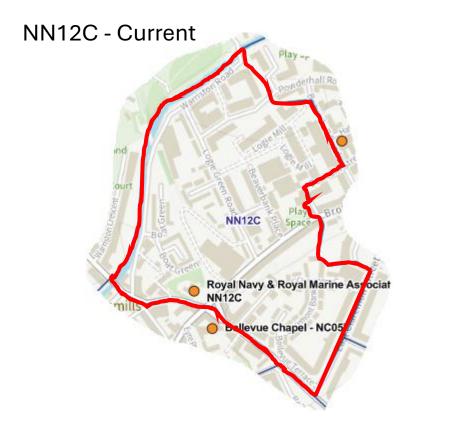

|
| 24   | 4        | Forth                          |
| 28   | 6        | Corstorphine / Murrayfield     |
| 32   | 7        | Sighthill / Gorgie             |
| 35   | 8        | Colinton / Fairmilehead        |
| 40   | 9        | Fountainbridge / Craiglockhart |
| 41   | 10       | Morningside                    |
| 43   | 11       | City Centre                    |
| 45   | 12       | Leith Walk                     |
| 50   | 15       | Southside / Newington          |
| 56   | 16       | Liberton / Gilmerton           |
| 59   | 17       | Portobello / Craigmillar       |







































































## WW06K & New District - Proposed















































SS10F & New District - Proposed

























## NN12B & New District - Proposed