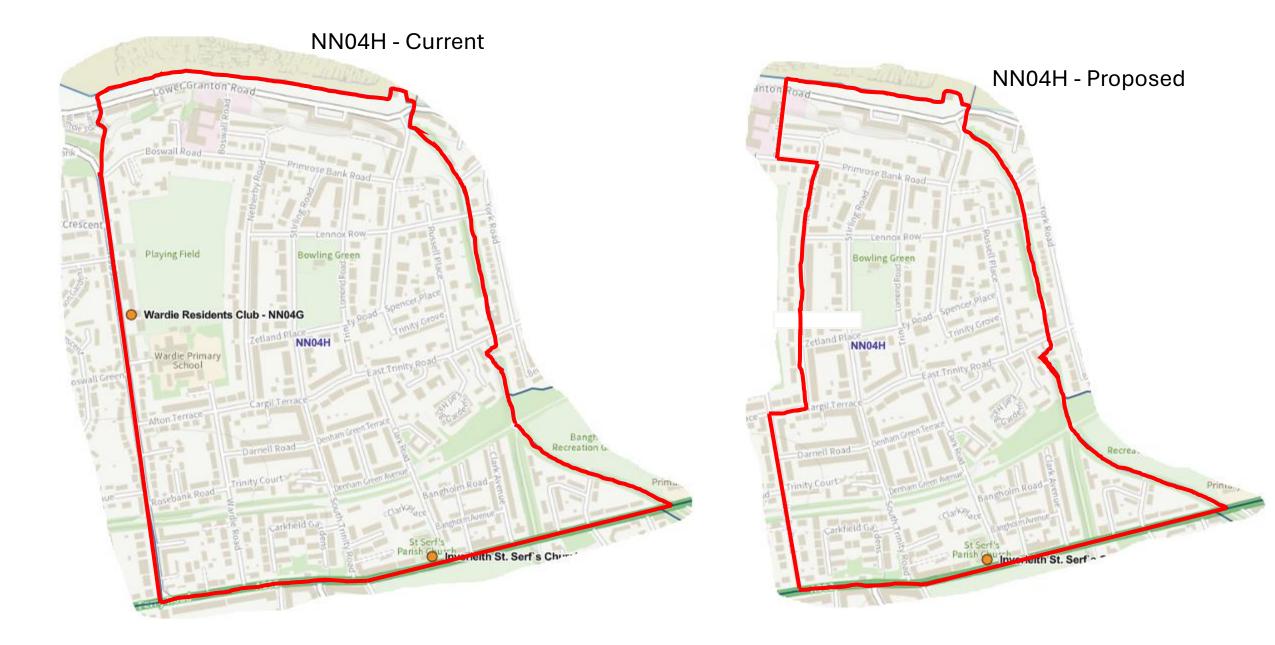

1        | Almond                         |
| 13   | 2        | Pentland Hills                 |
| 18   | 3        | Drum Brae / Gyle               |
| 24   | 4        | Forth                          |
| 28   | 6        | Corstorphine / Murrayfield     |
| 32   | 7        | Sighthill / Gorgie             |
| 35   | 8        | Colinton / Fairmilehead        |
| 40   | 9        | Fountainbridge / Craiglockhart |
| 41   | 10       | Morningside                    |
| 43   | 11       | City Centre                    |
| 45   | 12       | Leith Walk                     |
| 50   | 15       | Southside / Newington          |
| 56   | 16       | Liberton / Gilmerton           |
| 59   | 17       | Portobello / Craigmillar       |







































































## WW06K & New District - Proposed















































SS10F & New District - Proposed

























## NN12B & New District - Proposed