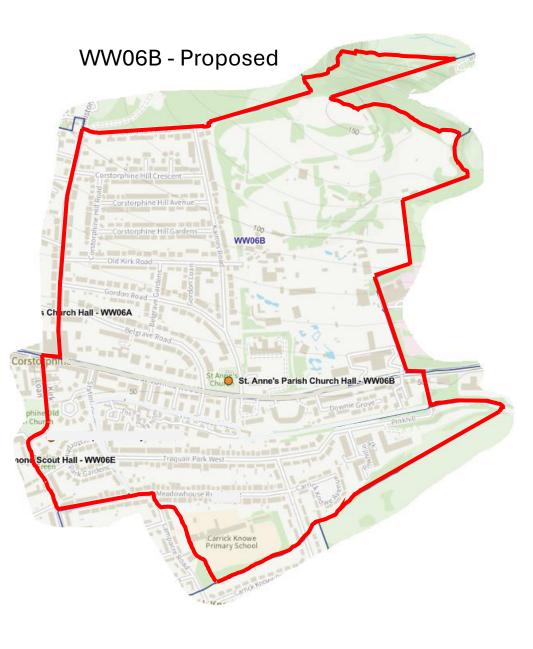

## City of Edinburgh Council Polling Scheme.

**Public Consultation June 2025** 

| Page | Ward No. | Ward Name                      |
|------|----------|--------------------------------|
| 3    | 1        | Almond                         |
| 13   | 2        | Pentland Hills                 |
| 18   | 3        | Drum Brae / Gyle               |
| 24   | 4        | Forth                          |
| 28   | 6        | Corstorphine / Murrayfield     |
| 32   | 7        | Sighthill / Gorgie             |
| 35   | 8        | Colinton / Fairmilehead        |
| 40   | 9        | Fountainbridge / Craiglockhart |
| 41   | 10       | Morningside                    |
| 43   | 11       | City Centre                    |
| 45   | 12       | Leith Walk                     |
| 50   | 15       | Southside / Newington          |
| 56   | 16       | Liberton / Gilmerton           |
| 59   | 17       | Portobello / Craigmillar       |