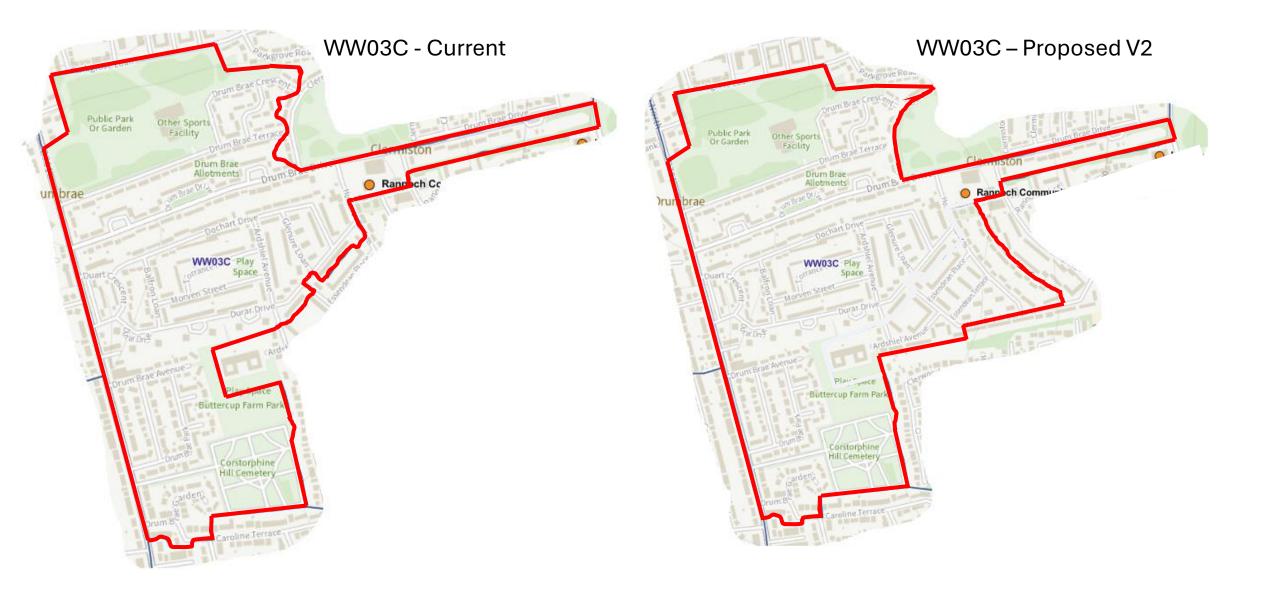

-------|
| 3    | 1        | Almond                         |
| 13   | 2        | Pentland Hills                 |
| 18   | 3        | Drum Brae / Gyle               |
| 24   | 4        | Forth                          |
| 28   | 6        | Corstorphine / Murrayfield     |
| 32   | 7        | Sighthill / Gorgie             |
| 35   | 8        | Colinton / Fairmilehead        |
| 40   | 9        | Fountainbridge / Craiglockhart |
| 41   | 10       | Morningside                    |
| 43   | 11       | City Centre                    |
| 45   | 12       | Leith Walk                     |
| 50   | 15       | Southside / Newington          |
| 56   | 16       | Liberton / Gilmerton           |
| 59   | 17       | Portobello / Craigmillar       |







































































## WW06K & New District - Proposed















































SS10F & New District - Proposed

























## NN12B & New District - Proposed