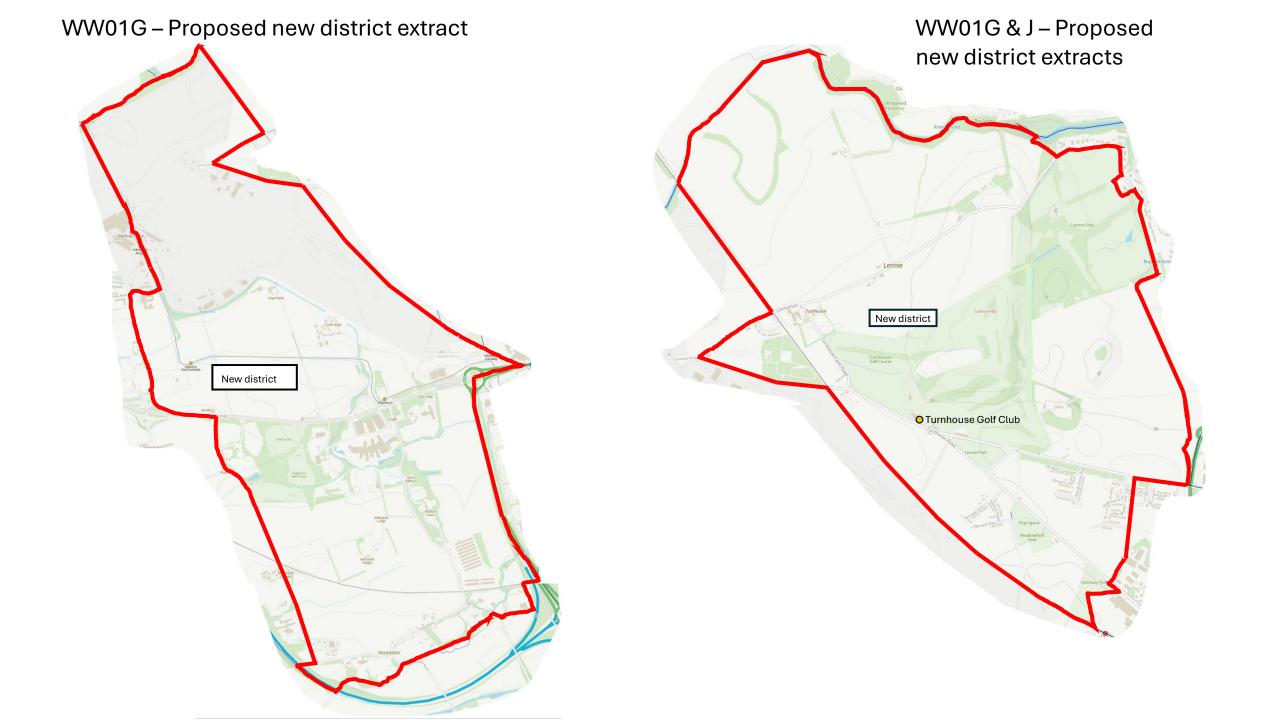

------|--------------------------------|
| 3    | 1        | Almond                         |
| 13   | 2        | Pentland Hills                 |
| 18   | 3        | Drum Brae / Gyle               |
| 24   | 4        | Forth                          |
| 28   | 6        | Corstorphine / Murrayfield     |
| 32   | 7        | Sighthill / Gorgie             |
| 35   | 8        | Colinton / Fairmilehead        |
| 40   | 9        | Fountainbridge / Craiglockhart |
| 41   | 10       | Morningside                    |
| 43   | 11       | City Centre                    |
| 45   | 12       | Leith Walk                     |
| 50   | 15       | Southside / Newington          |
| 56   | 16       | Liberton / Gilmerton           |
| 59   | 17       | Portobello / Craigmillar       |







































































## WW06K & New District - Proposed















































SS10F & New District - Proposed

























## NN12B & New District - Proposed