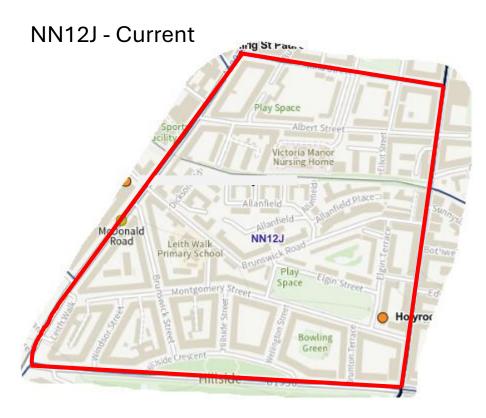

Gyle               |
| 24   | 4        | Forth                          |
| 28   | 6        | Corstorphine / Murrayfield     |
| 32   | 7        | Sighthill / Gorgie             |
| 35   | 8        | Colinton / Fairmilehead        |
| 40   | 9        | Fountainbridge / Craiglockhart |
| 41   | 10       | Morningside                    |
| 43   | 11       | City Centre                    |
| 45   | 12       | Leith Walk                     |
| 50   | 15       | Southside / Newington          |
| 56   | 16       | Liberton / Gilmerton           |
| 59   | 17       | Portobello / Craigmillar       |







































































## WW06K & New District - Proposed















































SS10F & New District - Proposed

























## NN12B & New District - Proposed