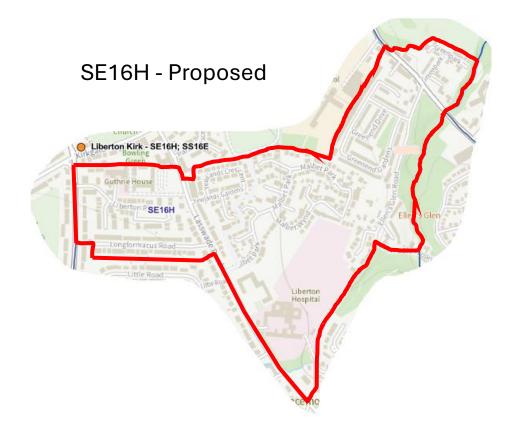

|
| 28   | 6        | Corstorphine / Murrayfield     |
| 32   | 7        | Sighthill / Gorgie             |
| 35   | 8        | Colinton / Fairmilehead        |
| 40   | 9        | Fountainbridge / Craiglockhart |
| 41   | 10       | Morningside                    |
| 43   | 11       | City Centre                    |
| 45   | 12       | Leith Walk                     |
| 50   | 15       | Southside / Newington          |
| 56   | 16       | Liberton / Gilmerton           |
| 59   | 17       | Portobello / Craigmillar       |







































































## WW06K & New District - Proposed















































SS10F & New District - Proposed

























## NN12B & New District - Proposed