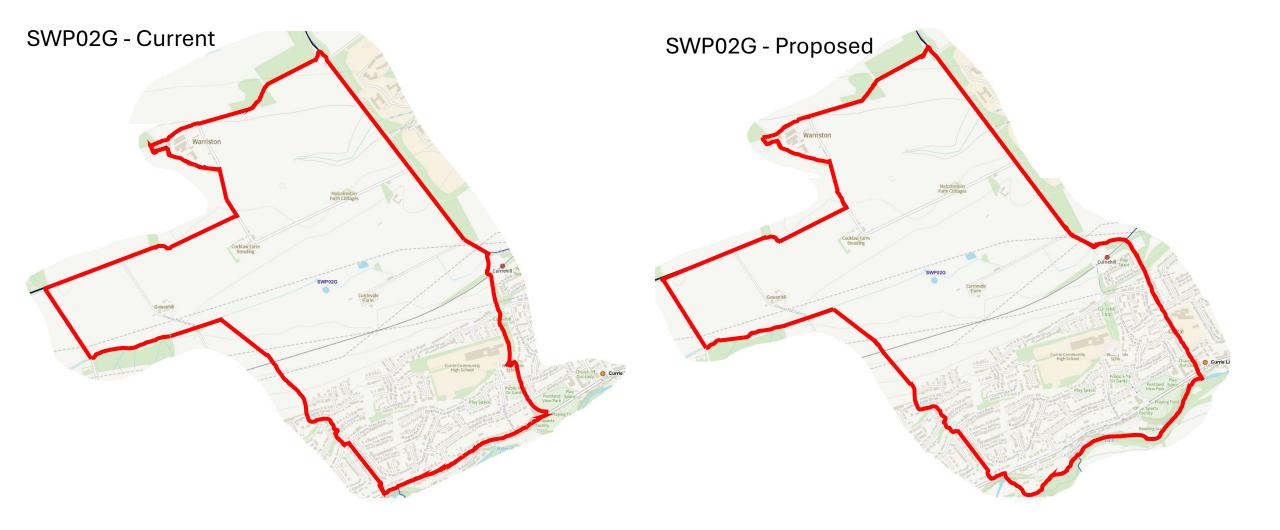

---------------------------|
| 3    | 1        | Almond                         |
| 13   | 2        | Pentland Hills                 |
| 18   | 3        | Drum Brae / Gyle               |
| 24   | 4        | Forth                          |
| 28   | 6        | Corstorphine / Murrayfield     |
| 32   | 7        | Sighthill / Gorgie             |
| 35   | 8        | Colinton / Fairmilehead        |
| 40   | 9        | Fountainbridge / Craiglockhart |
| 41   | 10       | Morningside                    |
| 43   | 11       | City Centre                    |
| 45   | 12       | Leith Walk                     |
| 50   | 15       | Southside / Newington          |
| 56   | 16       | Liberton / Gilmerton           |
| 59   | 17       | Portobello / Craigmillar       |







































































## WW06K & New District - Proposed















































SS10F & New District - Proposed

























## NN12B & New District - Proposed