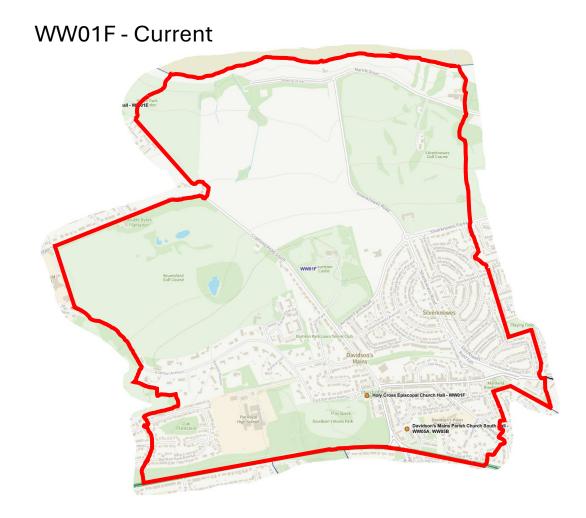

--|--------------------------------|
| 3    | 1        | Almond                         |
| 13   | 2        | Pentland Hills                 |
| 18   | 3        | Drum Brae / Gyle               |
| 24   | 4        | Forth                          |
| 28   | 6        | Corstorphine / Murrayfield     |
| 32   | 7        | Sighthill / Gorgie             |
| 35   | 8        | Colinton / Fairmilehead        |
| 40   | 9        | Fountainbridge / Craiglockhart |
| 41   | 10       | Morningside                    |
| 43   | 11       | City Centre                    |
| 45   | 12       | Leith Walk                     |
| 50   | 15       | Southside / Newington          |
| 56   | 16       | Liberton / Gilmerton           |
| 59   | 17       | Portobello / Craigmillar       |







































































## WW06K & New District - Proposed















































SS10F & New District - Proposed

























## NN12B & New District - Proposed