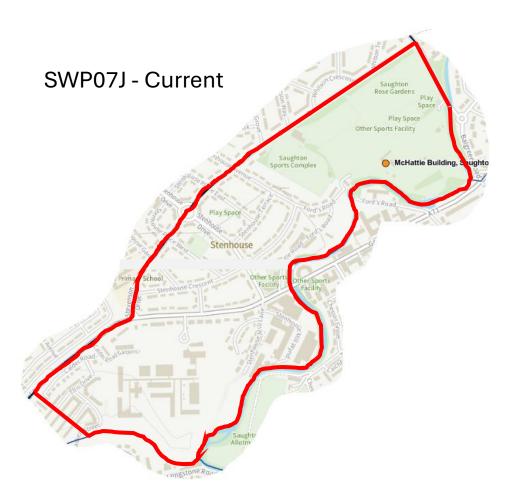

| Pentland Hills                 |
| 18   | 3        | Drum Brae / Gyle               |
| 24   | 4        | Forth                          |
| 28   | 6        | Corstorphine / Murrayfield     |
| 32   | 7        | Sighthill / Gorgie             |
| 35   | 8        | Colinton / Fairmilehead        |
| 40   | 9        | Fountainbridge / Craiglockhart |
| 41   | 10       | Morningside                    |
| 43   | 11       | City Centre                    |
| 45   | 12       | Leith Walk                     |
| 50   | 15       | Southside / Newington          |
| 56   | 16       | Liberton / Gilmerton           |
| 59   | 17       | Portobello / Craigmillar       |







































































## WW06K & New District - Proposed















































SS10F & New District - Proposed

























## NN12B & New District - Proposed