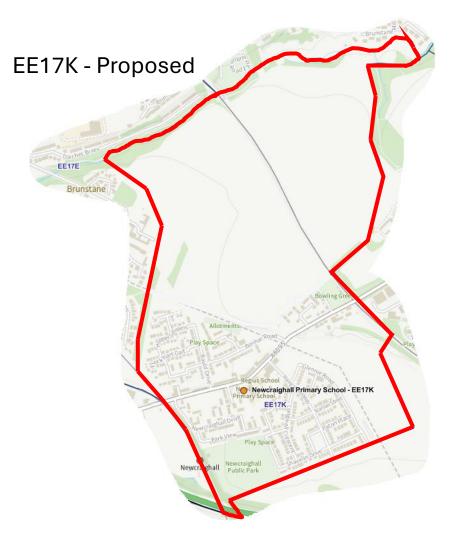

| Corstorphine / Murrayfield     |
| 32   | 7        | Sighthill / Gorgie             |
| 35   | 8        | Colinton / Fairmilehead        |
| 40   | 9        | Fountainbridge / Craiglockhart |
| 41   | 10       | Morningside                    |
| 43   | 11       | City Centre                    |
| 45   | 12       | Leith Walk                     |
| 50   | 15       | Southside / Newington          |
| 56   | 16       | Liberton / Gilmerton           |
| 59   | 17       | Portobello / Craigmillar       |







































































## WW06K & New District - Proposed















































SS10F & New District - Proposed

























## NN12B & New District - Proposed