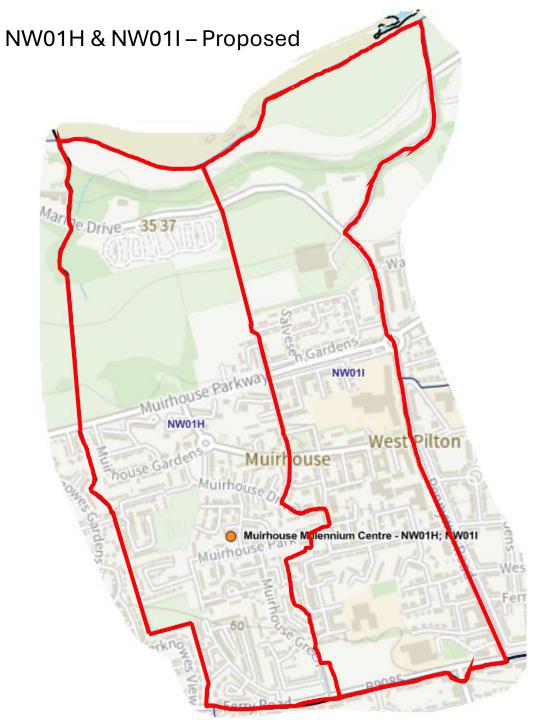

-----------------------------|
| 3    | 1        | Almond                         |
| 13   | 2        | Pentland Hills                 |
| 18   | 3        | Drum Brae / Gyle               |
| 24   | 4        | Forth                          |
| 28   | 6        | Corstorphine / Murrayfield     |
| 32   | 7        | Sighthill / Gorgie             |
| 35   | 8        | Colinton / Fairmilehead        |
| 40   | 9        | Fountainbridge / Craiglockhart |
| 41   | 10       | Morningside                    |
| 43   | 11       | City Centre                    |
| 45   | 12       | Leith Walk                     |
| 50   | 15       | Southside / Newington          |
| 56   | 16       | Liberton / Gilmerton           |
| 59   | 17       | Portobello / Craigmillar       |







































































## WW06K & New District - Proposed















































SS10F & New District - Proposed

























## NN12B & New District - Proposed