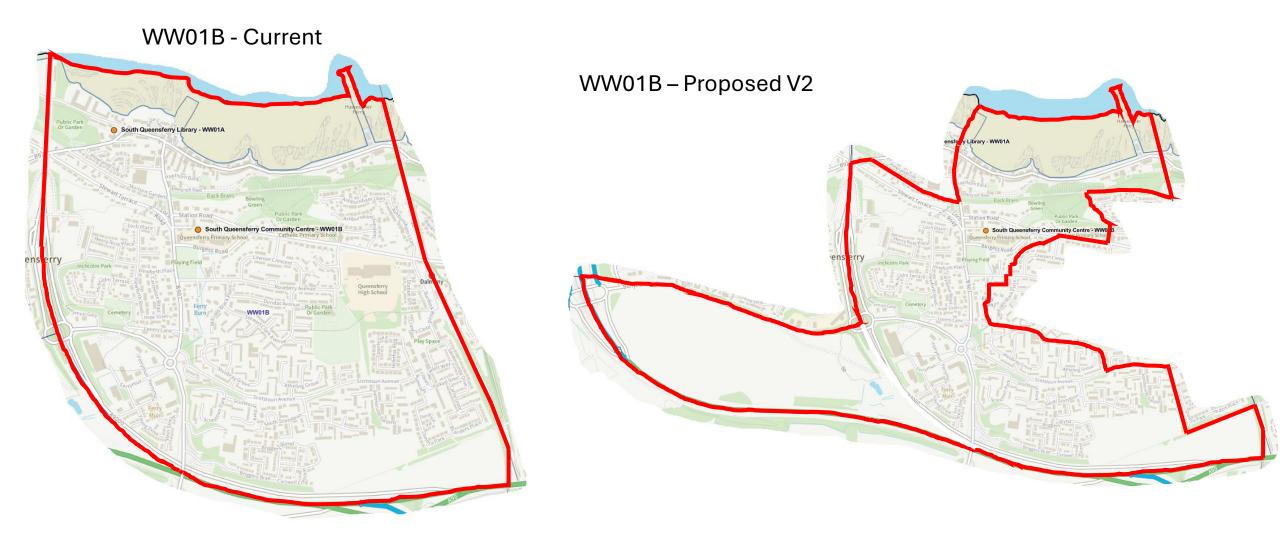

|------|----------|--------------------------------|
| 3    | 1        | Almond                         |
| 13   | 2        | Pentland Hills                 |
| 18   | 3        | Drum Brae / Gyle               |
| 24   | 4        | Forth                          |
| 28   | 6        | Corstorphine / Murrayfield     |
| 32   | 7        | Sighthill / Gorgie             |
| 35   | 8        | Colinton / Fairmilehead        |
| 40   | 9        | Fountainbridge / Craiglockhart |
| 41   | 10       | Morningside                    |
| 43   | 11       | City Centre                    |
| 45   | 12       | Leith Walk                     |
| 50   | 15       | Southside / Newington          |
| 56   | 16       | Liberton / Gilmerton           |
| 59   | 17       | Portobello / Craigmillar       |







































































## WW06K & New District - Proposed















































SS10F & New District - Proposed

























## NN12B & New District - Proposed