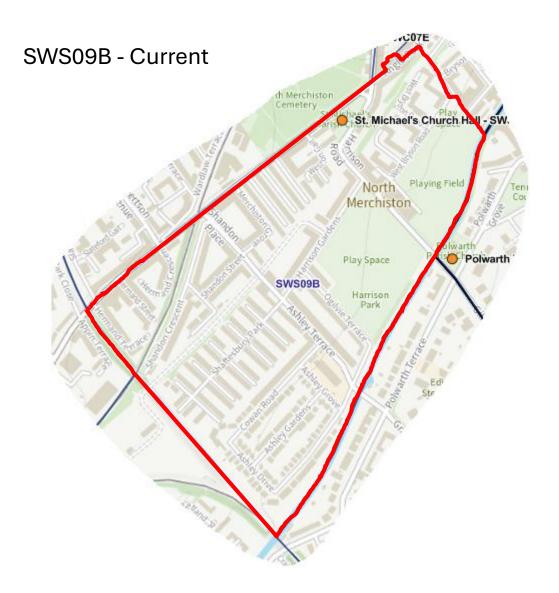

ls                 |
| 18   | 3        | Drum Brae / Gyle               |
| 24   | 4        | Forth                          |
| 28   | 6        | Corstorphine / Murrayfield     |
| 32   | 7        | Sighthill / Gorgie             |
| 35   | 8        | Colinton / Fairmilehead        |
| 40   | 9        | Fountainbridge / Craiglockhart |
| 41   | 10       | Morningside                    |
| 43   | 11       | City Centre                    |
| 45   | 12       | Leith Walk                     |
| 50   | 15       | Southside / Newington          |
| 56   | 16       | Liberton / Gilmerton           |
| 59   | 17       | Portobello / Craigmillar       |







































































## WW06K & New District - Proposed















































SS10F & New District - Proposed

























## NN12B & New District - Proposed