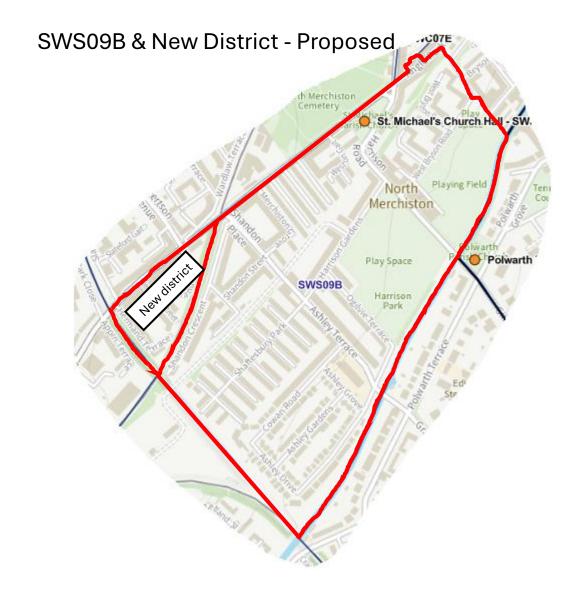

|
| 18   | 3        | Drum Brae / Gyle               |
| 24   | 4        | Forth                          |
| 28   | 6        | Corstorphine / Murrayfield     |
| 32   | 7        | Sighthill / Gorgie             |
| 35   | 8        | Colinton / Fairmilehead        |
| 40   | 9        | Fountainbridge / Craiglockhart |
| 41   | 10       | Morningside                    |
| 43   | 11       | City Centre                    |
| 45   | 12       | Leith Walk                     |
| 50   | 15       | Southside / Newington          |
| 56   | 16       | Liberton / Gilmerton           |
| 59   | 17       | Portobello / Craigmillar       |







































































## WW06K & New District - Proposed















































SS10F & New District - Proposed

























## NN12B & New District - Proposed