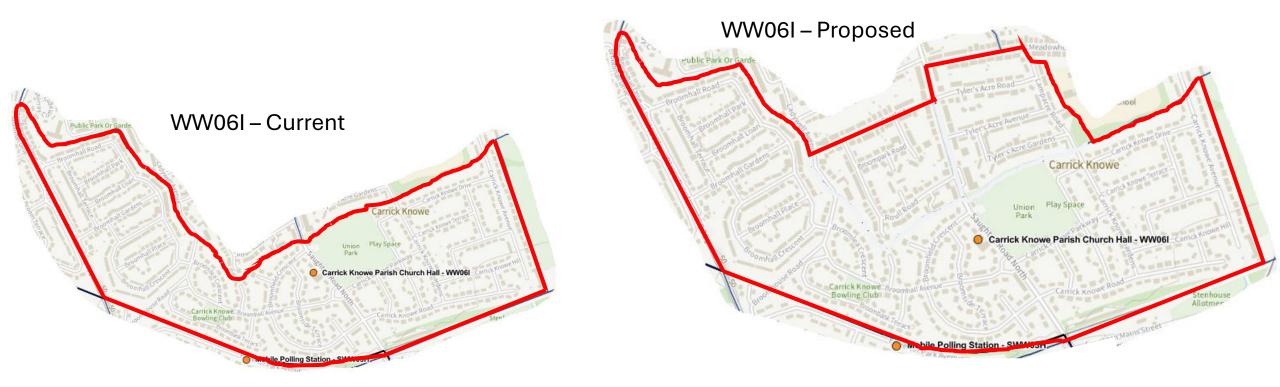

| 2        | Pentland Hills                 |
| 18   | 3        | Drum Brae / Gyle               |
| 24   | 4        | Forth                          |
| 28   | 6        | Corstorphine / Murrayfield     |
| 32   | 7        | Sighthill / Gorgie             |
| 35   | 8        | Colinton / Fairmilehead        |
| 40   | 9        | Fountainbridge / Craiglockhart |
| 41   | 10       | Morningside                    |
| 43   | 11       | City Centre                    |
| 45   | 12       | Leith Walk                     |
| 50   | 15       | Southside / Newington          |
| 56   | 16       | Liberton / Gilmerton           |
| 59   | 17       | Portobello / Craigmillar       |







































































## WW06K & New District - Proposed















































SS10F & New District - Proposed

























## NN12B & New District - Proposed