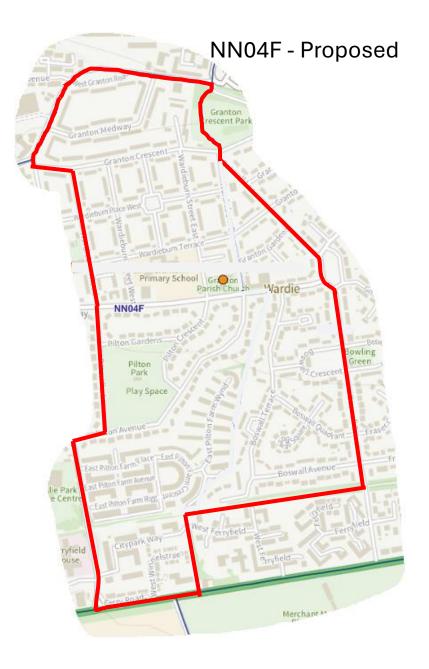

| 1        | Almond                         |
| 13   | 2        | Pentland Hills                 |
| 18   | 3        | Drum Brae / Gyle               |
| 24   | 4        | Forth                          |
| 28   | 6        | Corstorphine / Murrayfield     |
| 32   | 7        | Sighthill / Gorgie             |
| 35   | 8        | Colinton / Fairmilehead        |
| 40   | 9        | Fountainbridge / Craiglockhart |
| 41   | 10       | Morningside                    |
| 43   | 11       | City Centre                    |
| 45   | 12       | Leith Walk                     |
| 50   | 15       | Southside / Newington          |
| 56   | 16       | Liberton / Gilmerton           |
| 59   | 17       | Portobello / Craigmillar       |







































































## WW06K & New District - Proposed















































SS10F & New District - Proposed

























## NN12B & New District - Proposed