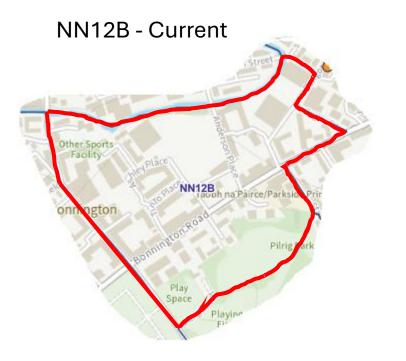

|
| 24   | 4        | Forth                          |
| 28   | 6        | Corstorphine / Murrayfield     |
| 32   | 7        | Sighthill / Gorgie             |
| 35   | 8        | Colinton / Fairmilehead        |
| 40   | 9        | Fountainbridge / Craiglockhart |
| 41   | 10       | Morningside                    |
| 43   | 11       | City Centre                    |
| 45   | 12       | Leith Walk                     |
| 50   | 15       | Southside / Newington          |
| 56   | 16       | Liberton / Gilmerton           |
| 59   | 17       | Portobello / Craigmillar       |







































































## WW06K & New District - Proposed















































SS10F & New District - Proposed

























## NN12B & New District - Proposed