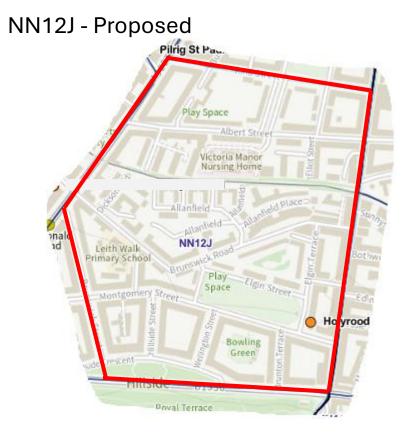

le               |
| 24   | 4        | Forth                          |
| 28   | 6        | Corstorphine / Murrayfield     |
| 32   | 7        | Sighthill / Gorgie             |
| 35   | 8        | Colinton / Fairmilehead        |
| 40   | 9        | Fountainbridge / Craiglockhart |
| 41   | 10       | Morningside                    |
| 43   | 11       | City Centre                    |
| 45   | 12       | Leith Walk                     |
| 50   | 15       | Southside / Newington          |
| 56   | 16       | Liberton / Gilmerton           |
| 59   | 17       | Portobello / Craigmillar       |







































































## WW06K & New District - Proposed















































SS10F & New District - Proposed

























## NN12B & New District - Proposed