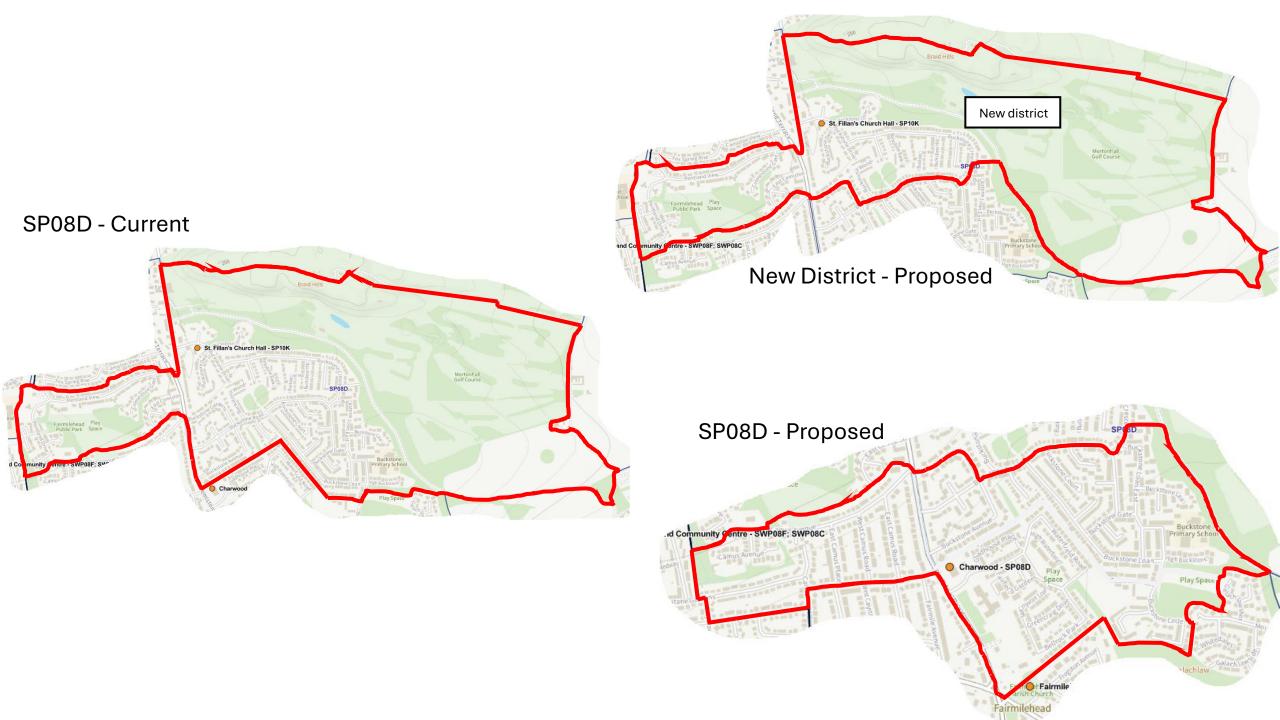

land Hills                 |
| 18   | 3        | Drum Brae / Gyle               |
| 24   | 4        | Forth                          |
| 28   | 6        | Corstorphine / Murrayfield     |
| 32   | 7        | Sighthill / Gorgie             |
| 35   | 8        | Colinton / Fairmilehead        |
| 40   | 9        | Fountainbridge / Craiglockhart |
| 41   | 10       | Morningside                    |
| 43   | 11       | City Centre                    |
| 45   | 12       | Leith Walk                     |
| 50   | 15       | Southside / Newington          |
| 56   | 16       | Liberton / Gilmerton           |
| 59   | 17       | Portobello / Craigmillar       |







































































## WW06K & New District - Proposed















































SS10F & New District - Proposed

























## NN12B & New District - Proposed