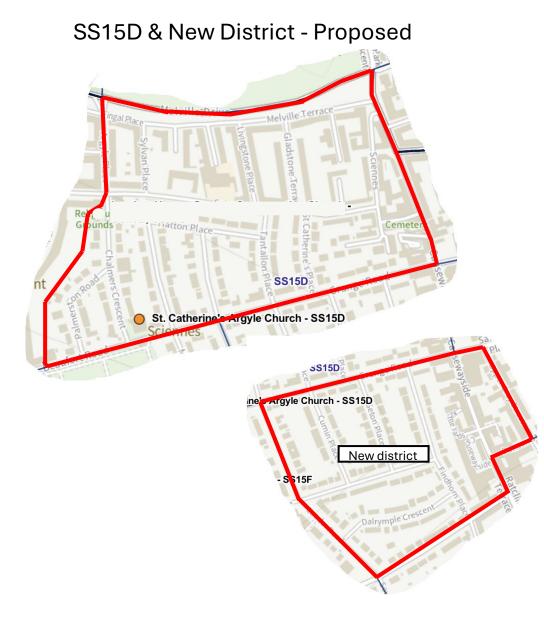

|
| 28   | 6        | Corstorphine / Murrayfield     |
| 32   | 7        | Sighthill / Gorgie             |
| 35   | 8        | Colinton / Fairmilehead        |
| 40   | 9        | Fountainbridge / Craiglockhart |
| 41   | 10       | Morningside                    |
| 43   | 11       | City Centre                    |
| 45   | 12       | Leith Walk                     |
| 50   | 15       | Southside / Newington          |
| 56   | 16       | Liberton / Gilmerton           |
| 59   | 17       | Portobello / Craigmillar       |







































































## WW06K & New District - Proposed















































SS10F & New District - Proposed

























## NN12B & New District - Proposed