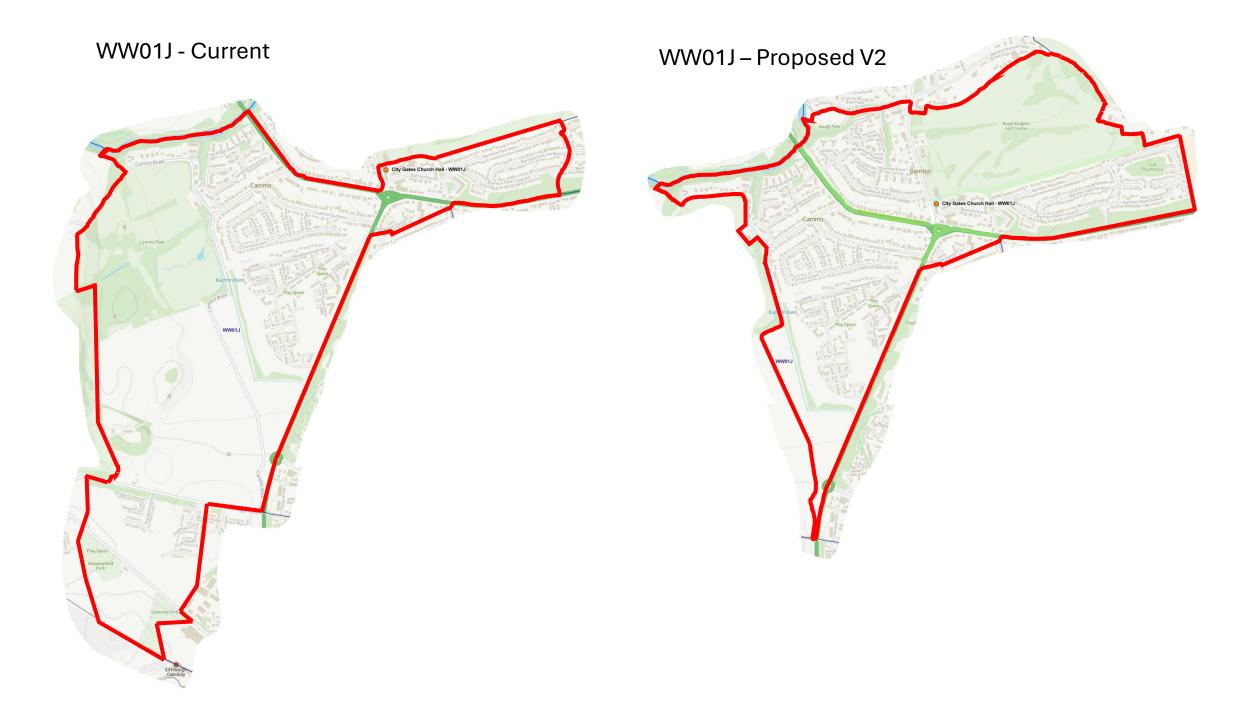

--------|--------------------------------|
| 3    | 1        | Almond                         |
| 13   | 2        | Pentland Hills                 |
| 18   | 3        | Drum Brae / Gyle               |
| 24   | 4        | Forth                          |
| 28   | 6        | Corstorphine / Murrayfield     |
| 32   | 7        | Sighthill / Gorgie             |
| 35   | 8        | Colinton / Fairmilehead        |
| 40   | 9        | Fountainbridge / Craiglockhart |
| 41   | 10       | Morningside                    |
| 43   | 11       | City Centre                    |
| 45   | 12       | Leith Walk                     |
| 50   | 15       | Southside / Newington          |
| 56   | 16       | Liberton / Gilmerton           |
| 59   | 17       | Portobello / Craigmillar       |







































































## WW06K & New District - Proposed















































SS10F & New District - Proposed

























## NN12B & New District - Proposed