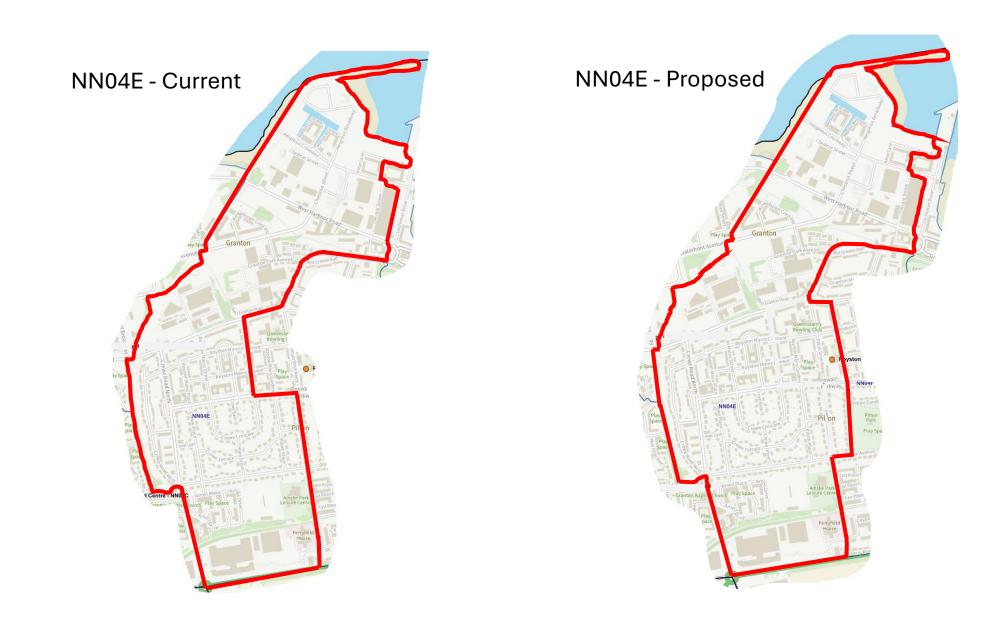

| 3    | 1        | Almond                         |
| 13   | 2        | Pentland Hills                 |
| 18   | 3        | Drum Brae / Gyle               |
| 24   | 4        | Forth                          |
| 28   | 6        | Corstorphine / Murrayfield     |
| 32   | 7        | Sighthill / Gorgie             |
| 35   | 8        | Colinton / Fairmilehead        |
| 40   | 9        | Fountainbridge / Craiglockhart |
| 41   | 10       | Morningside                    |
| 43   | 11       | City Centre                    |
| 45   | 12       | Leith Walk                     |
| 50   | 15       | Southside / Newington          |
| 56   | 16       | Liberton / Gilmerton           |
| 59   | 17       | Portobello / Craigmillar       |







































































## WW06K & New District - Proposed















































SS10F & New District - Proposed

























## NN12B & New District - Proposed