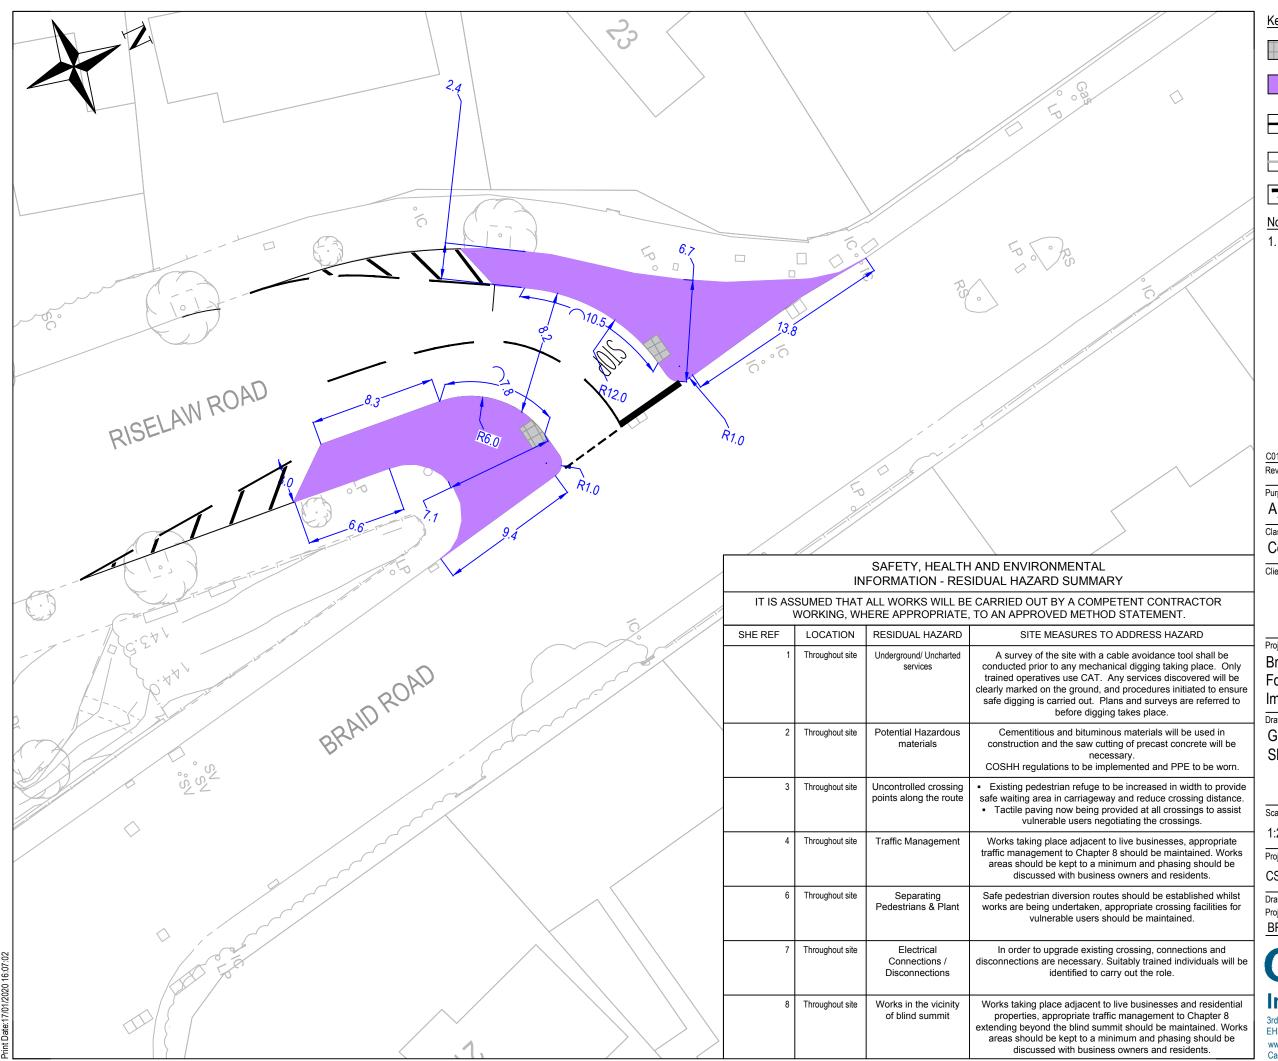

| Key                       |                                           |                                |                   |                                 |  |
|---------------------------|-------------------------------------------|--------------------------------|-------------------|---------------------------------|--|
|                           | Proposed                                  | l grey tactil                  | e paving          |                                 |  |
|                           | Proposed new footway build out works      |                                |                   |                                 |  |
|                           | Proposed road markings                    |                                |                   |                                 |  |
|                           | Existing r                                | oad markin                     | gs to remair      | 1                               |  |
|                           | Proposed traffic sign mounted on new post |                                |                   |                                 |  |
|                           | ll works as<br>ighway.                    | sumed to b                     | e within the      | adopted                         |  |
|                           |                                           |                                |                   |                                 |  |
|                           |                                           |                                |                   |                                 |  |
|                           |                                           |                                |                   |                                 |  |
| !                         | Shoot 7                                   |                                |                   |                                 |  |
| C01 KJH                   | I LJS CH                                  | Issued for Co                  | nstruction        | 2020-01-1                       |  |
| Rev 2                     | À C                                       | escription                     |                   | Date                            |  |
| Purpose of<br>A - Iss     |                                           | Constructi                     | on                |                                 |  |
| Classificati              |                                           |                                |                   |                                 |  |
| Comm                      | nercial in                                | Confiden                       | се                |                                 |  |
| Client                    |                                           |                                |                   |                                 |  |
| •                         |                                           |                                | <b>IRGH COUNC</b> |                                 |  |
| Project<br>Braid F        | Road                                      |                                |                   |                                 |  |
|                           | ay & Roa<br>/ements                       | d Marking                      | 9                 |                                 |  |
| Drawing<br>Gener<br>Sheet | al Arrang<br>7 of 8                       | ement                          |                   |                                 |  |
| Scale @ A                 | 3                                         | <br>Drawn                      | Checked           | Approved                        |  |
| 1:250                     | ~                                         | KJH                            | LJS               | CH                              |  |
| Project No.               |                                           |                                | Date              |                                 |  |
| CS/094                    | CS/094040 30/03/2018                      |                                |                   |                                 |  |
|                           | riginator - Zone                          | - Level - File T<br>1-DR-C-000 | ype - Role - Num  | S1192 Compliar<br>ber rev<br>C0 |  |
|                           |                                           | ΙΤΑ                            |                   |                                 |  |
|                           | astru                                     |                                |                   |                                 |  |
|                           | นวเ น                                     |                                |                   |                                 |  |