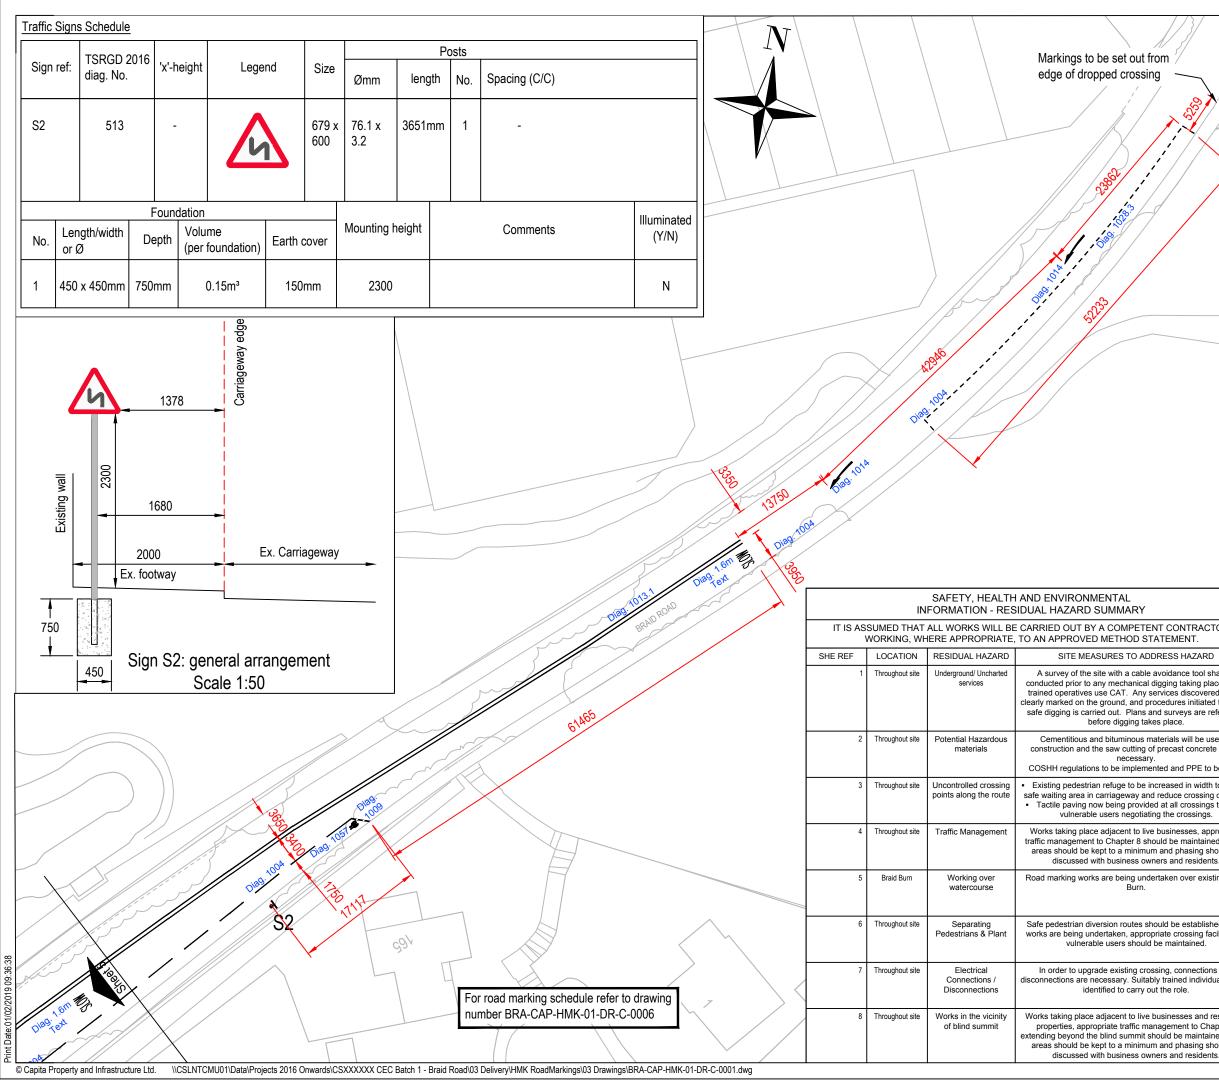

| /}/                                                                 | Key                                                                                                                            |                |                                          |         |           |                       |       |                            |            |  |
|---------------------------------------------------------------------|--------------------------------------------------------------------------------------------------------------------------------|----------------|------------------------------------------|---------|-----------|-----------------------|-------|----------------------------|------------|--|
| 1                                                                   | Propos