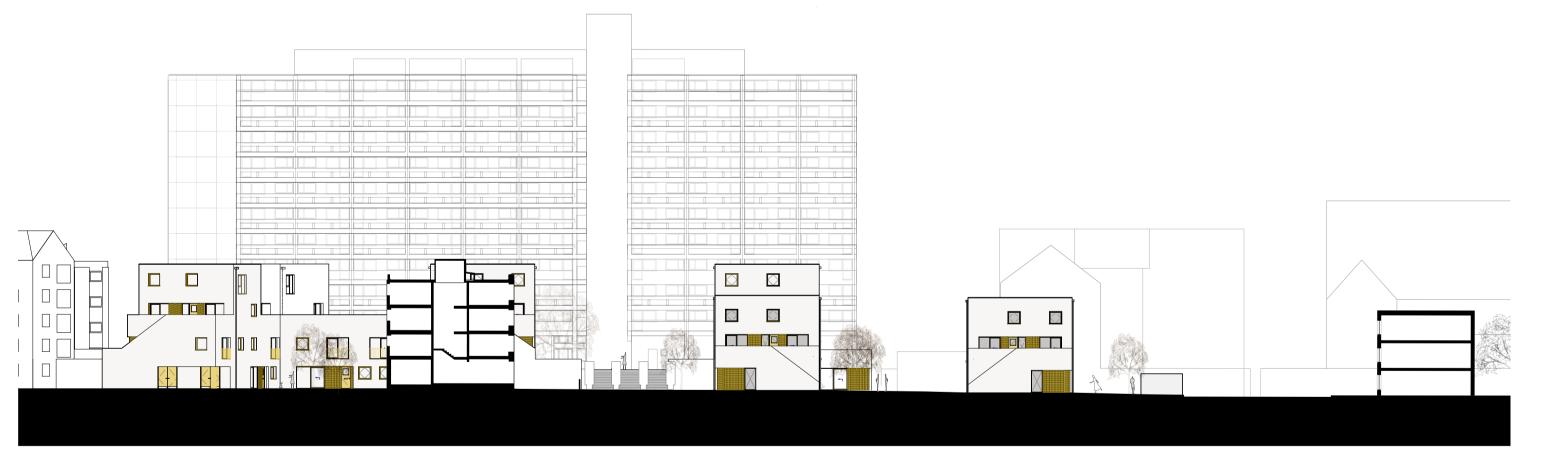

Section AA - Proposed section through Giles St, Kirkgate and Coatfield Lane

Section BB - Proposed section through plinth and the Kirkgate

Planning Submission Sept 2018

Consultation Period 2016 - 2018 Community & Stakeholder Consultations incl. 3 Public Consultations

Proposed section through Giles St, Kirkgate and Coatfield Lane

Proposed section through plinth and the Kirkgate

Typical East/West Elevation Please refer to (GA)s for orientation