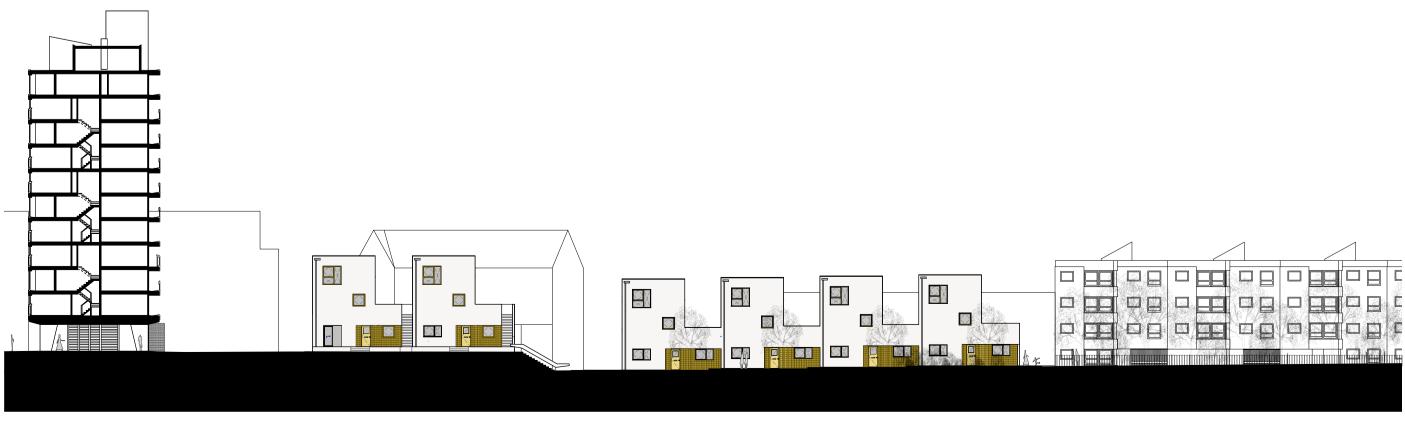

Section AA - Proposed section through Giles St, Kirkgate and Coatfield Lane

Section BB - Proposed section through plinth and the Kirkgate

Planning Submission Sept 2018

Consultation Period 2016 - 2018 Community & Stakeholder Consultations incl. 3 Public Consultations

Proposed section through Giles St, Kirkgate and Coatfield Lane

Proposed section through plinth and the Kirkgate

Typical East/West Elevation Please refer to (GA)s for orientation

#### Typical East/West Elevation Please refer to (GA)s for orientation

Section AA Typical Terrace

Section CC Typical Terrace