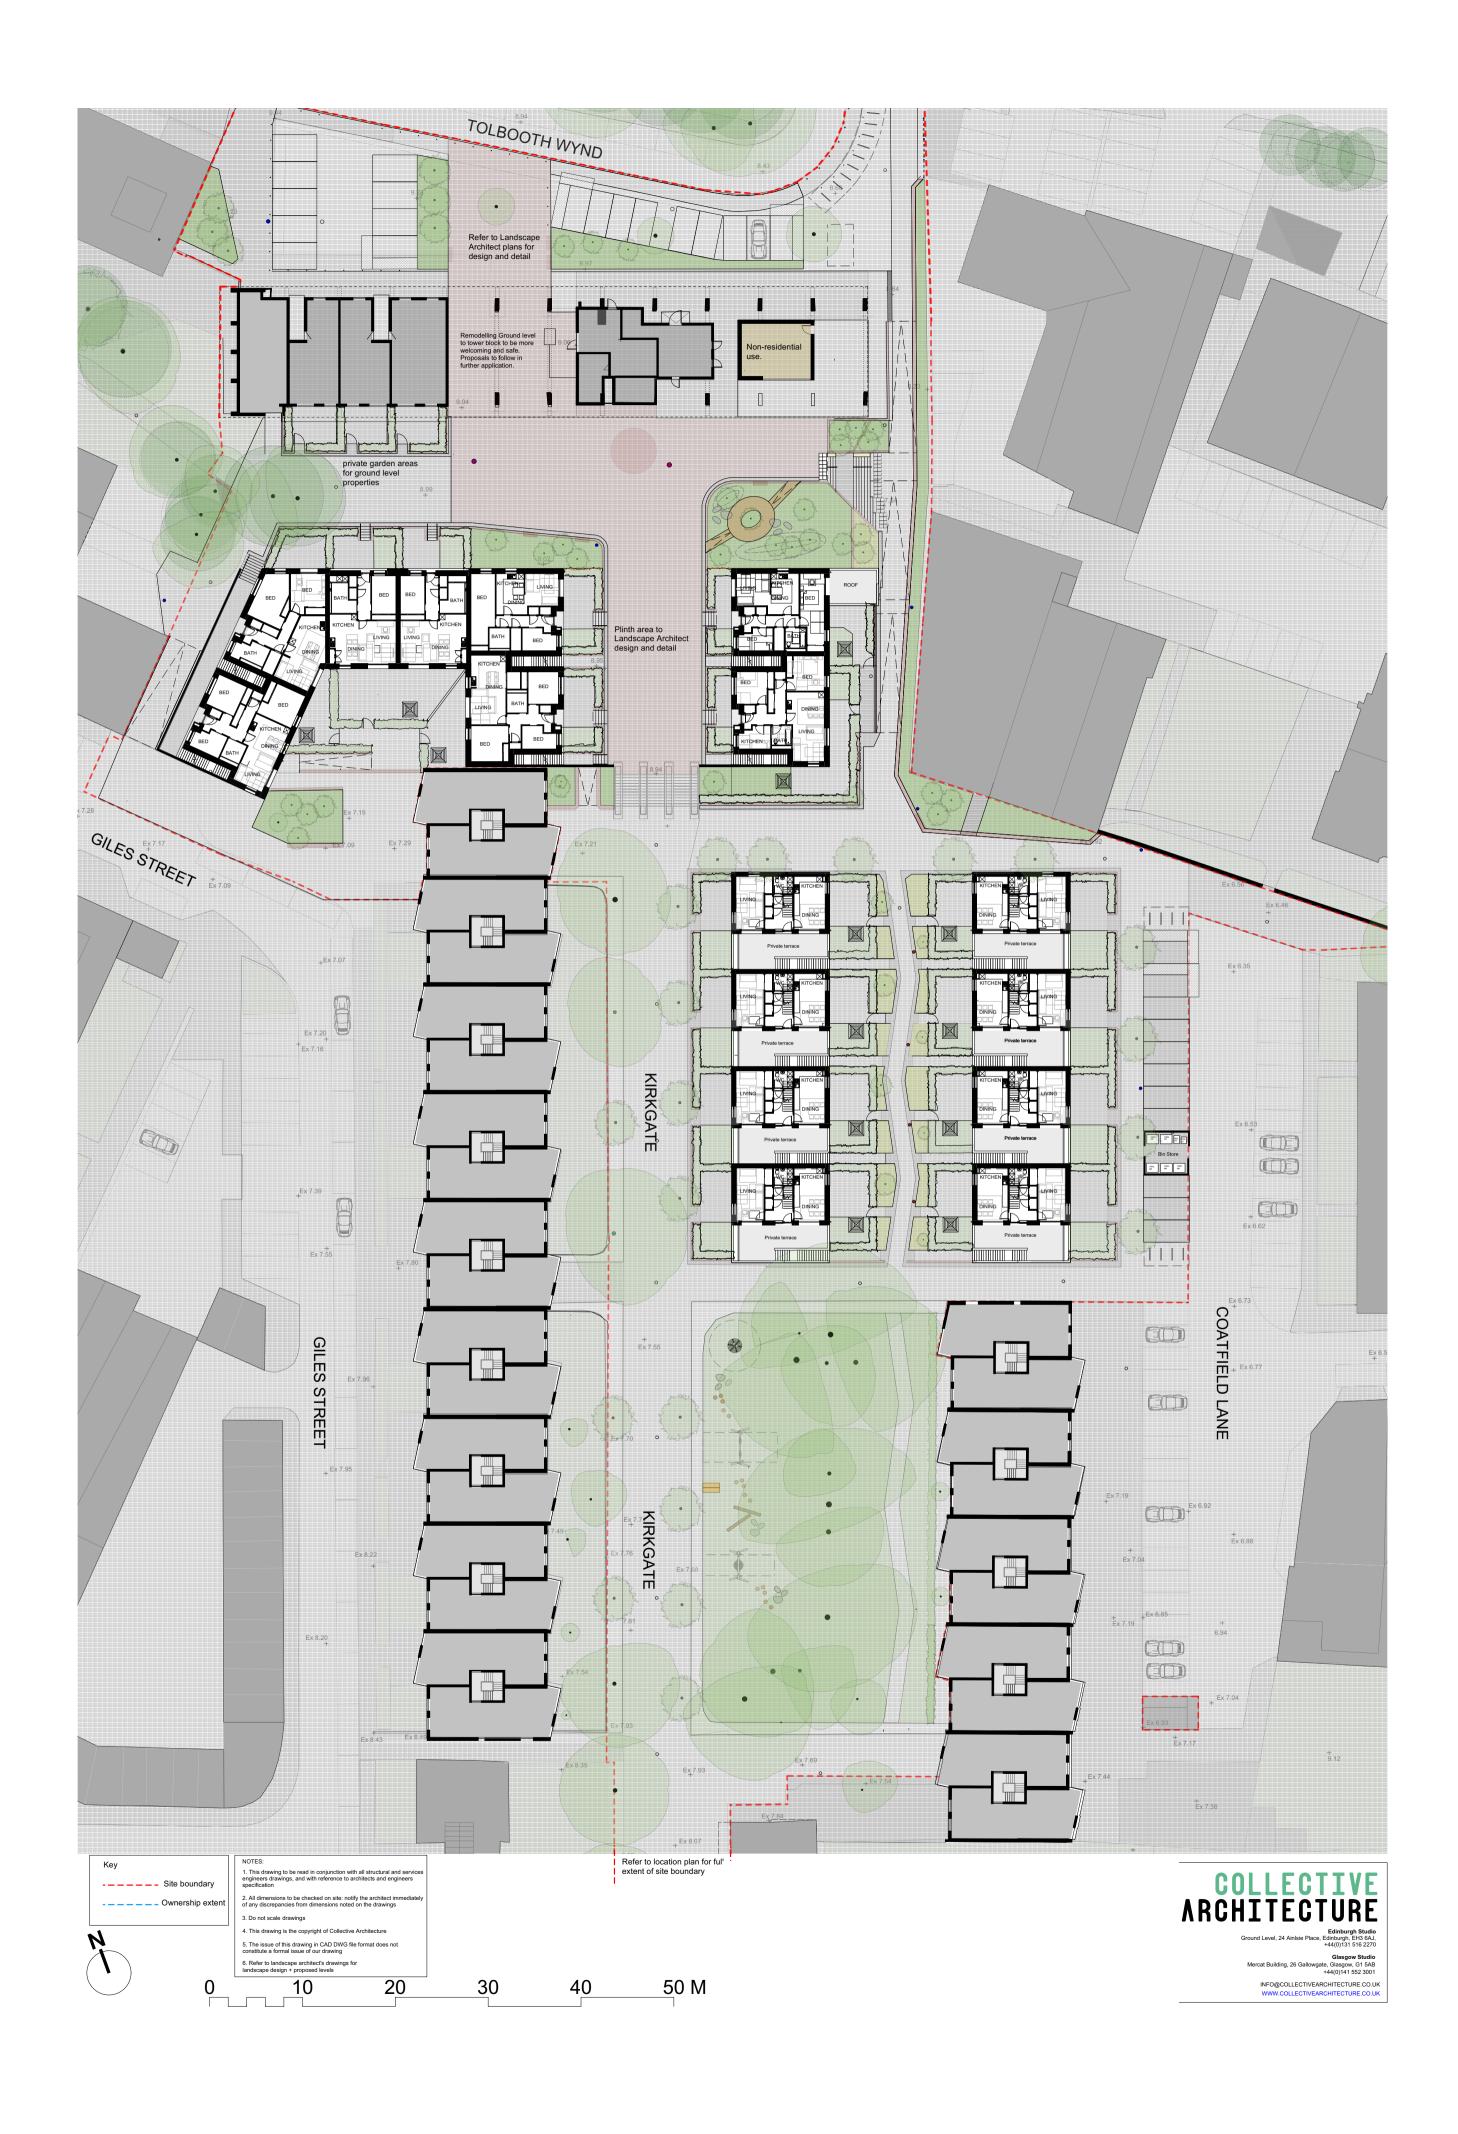

2018 Application 32 homes proposed - 100% affordable - 10% accessible - 50% family

Proposed updates to Planning Application | 35 homes - 100% affordable - 10% accessible - 50% family

| 35 New Passivhaus  |
|--------------------|
| Homes that are     |
| designed to be Net |
| Zero Carbon Ready. |