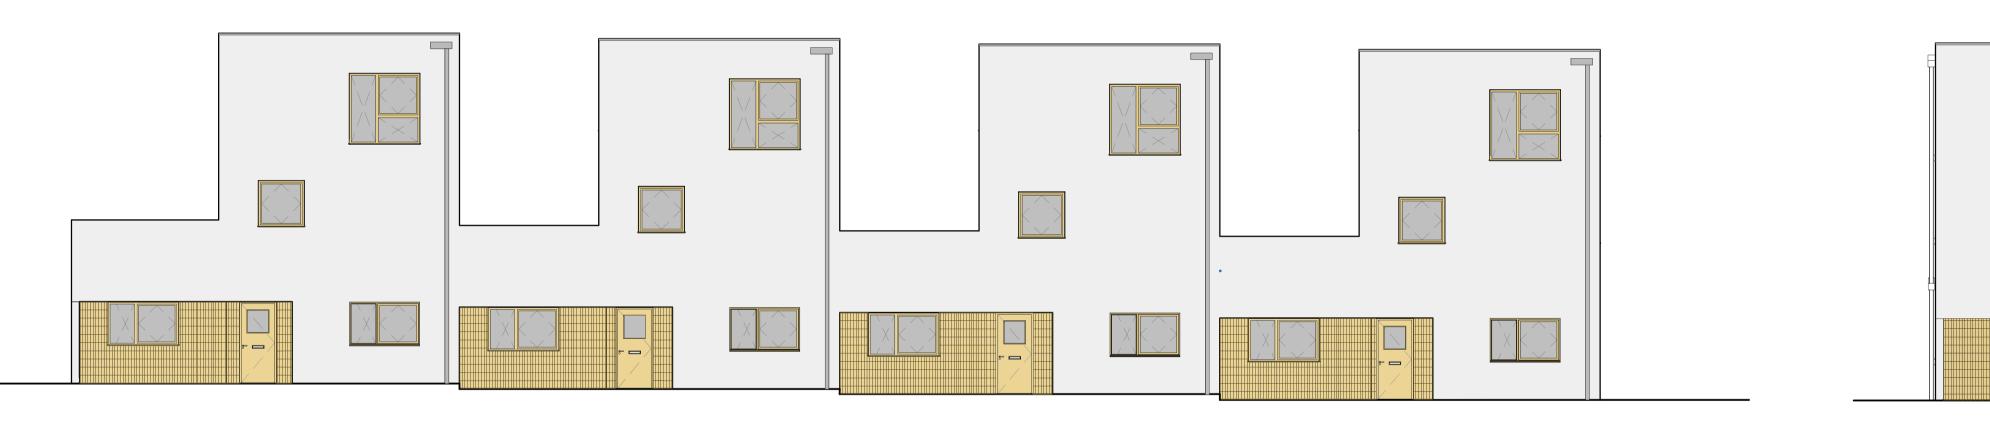

Proposed section through Giles St, Kirkgate and Coatfield Lane

Proposed section through plinth and the Kirkgate

Typical East/West Elevation Please refer to (GA)s for orientation

#### Typical East/West Elevation Please refer to (GA)s for orientation

Section AA Typical Terrace

Section CC Typical Terrace