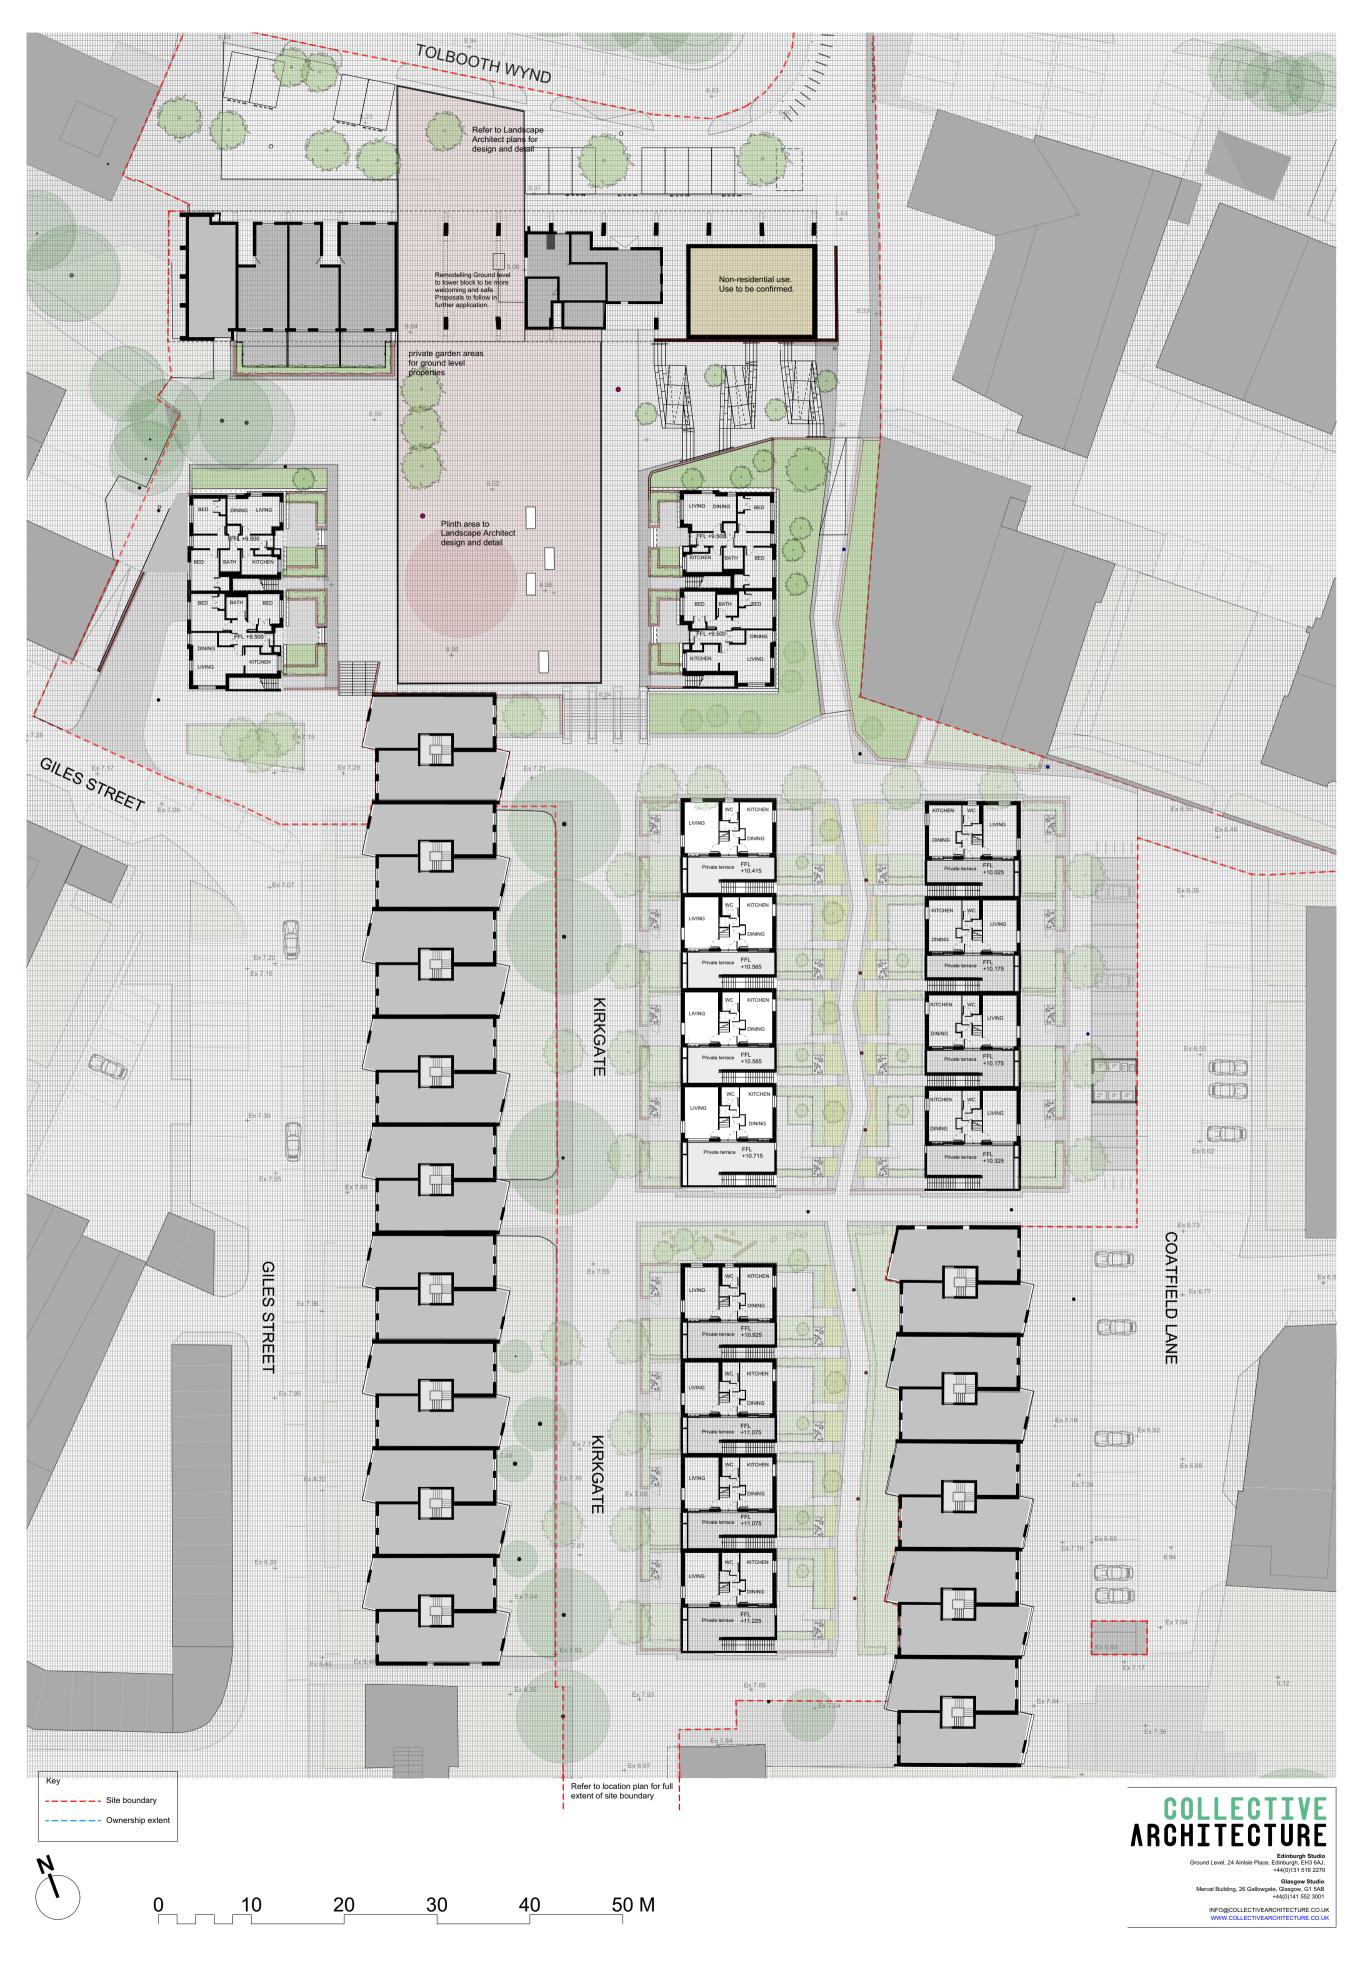

2018 Application 32 homes proposed - 100% affordable - 10% accessible - 50% family

Proposed updates to Planning Application | 35 homes - 100% affordable - 10% accessible - 50% family

| 35 New Passivhaus  |
|--------------------|
| Homes that are     |
| designed to be Net |
| Zero Carbon Ready. |