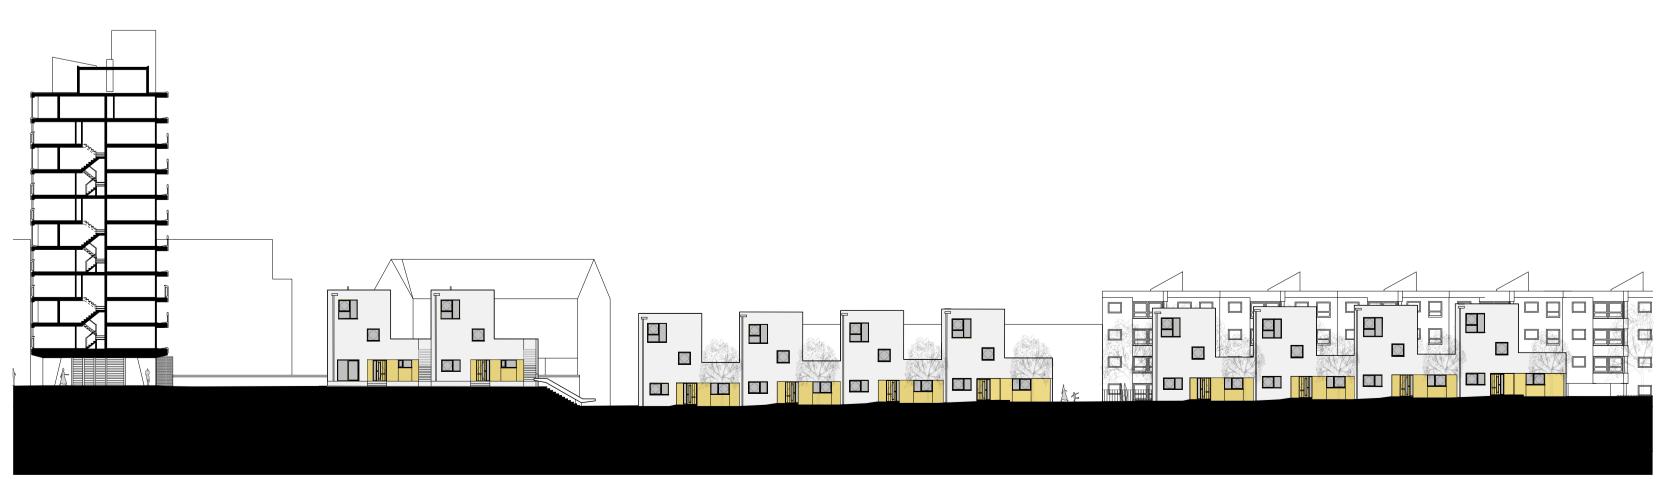

Proposed section through Giles St, Kirkgate and Coatfield Lane

Proposed section through plinth and the Kirkgate

Typical East/West Elevation Please refer to (GA)s for orientation

#### Typical East/West Elevation Please refer to (GA)s for orientation

Section AA Typical Terrace

Section CC Typical Terrace