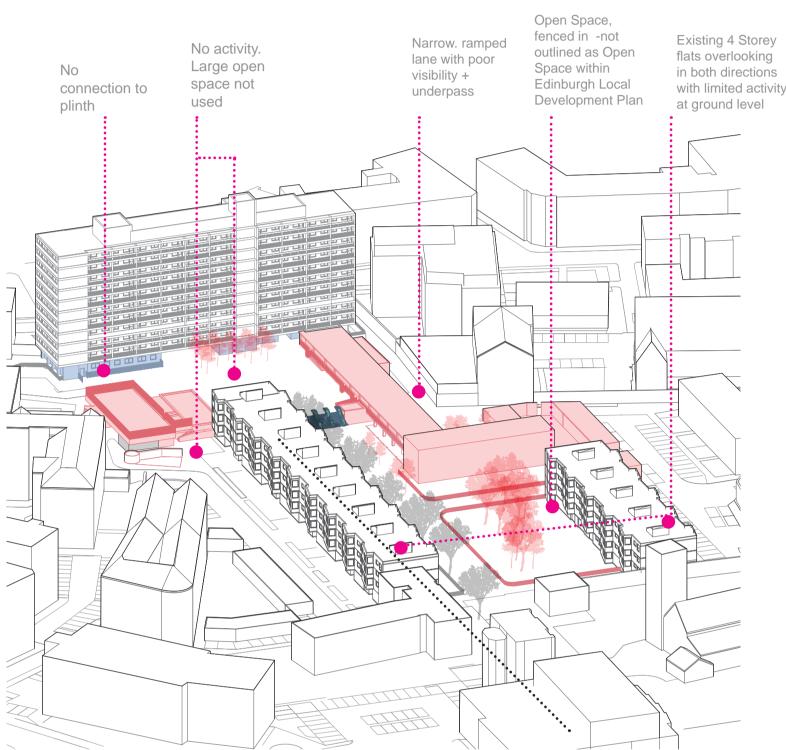

Including demolition works No significant archaeological findings were found

Proposed Demolition 2018 - Building demolition of 21 homes (phase 1) was concluded in April 2021. Green area was retained. Phase 2 - under croft parking area/plinth is proposed to be demolished at the next stage.