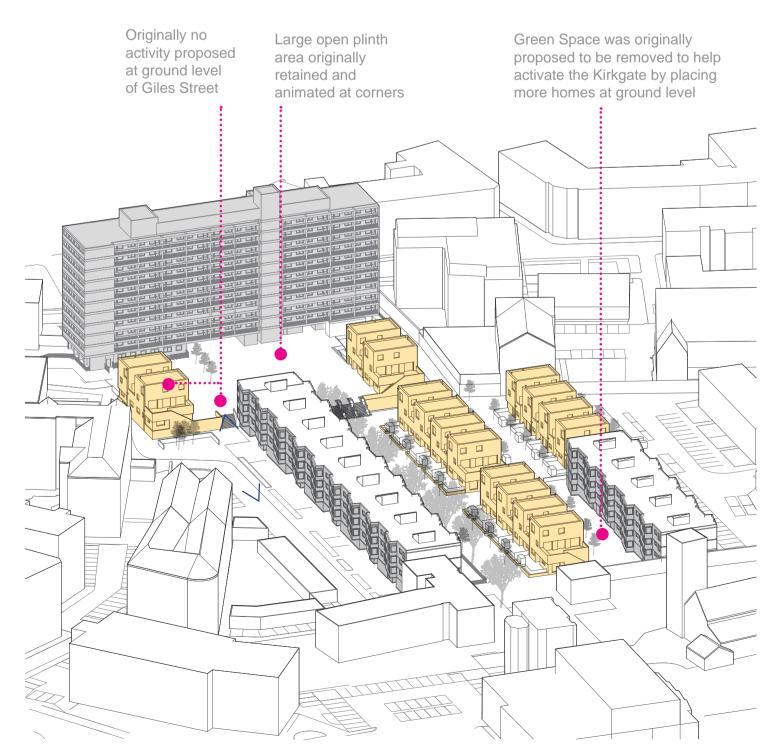

2018 Application 32 homes proposed - 100% affordable - 10% accessible - 50% family

Proposed updates to Planning Application | 35 homes - 100% affordable - 10% accessible - 50% family

| 35 New Passivhaus  |
|--------------------|
| Homes that are     |
| designed to be Net |
| Zero Carbon Ready. |