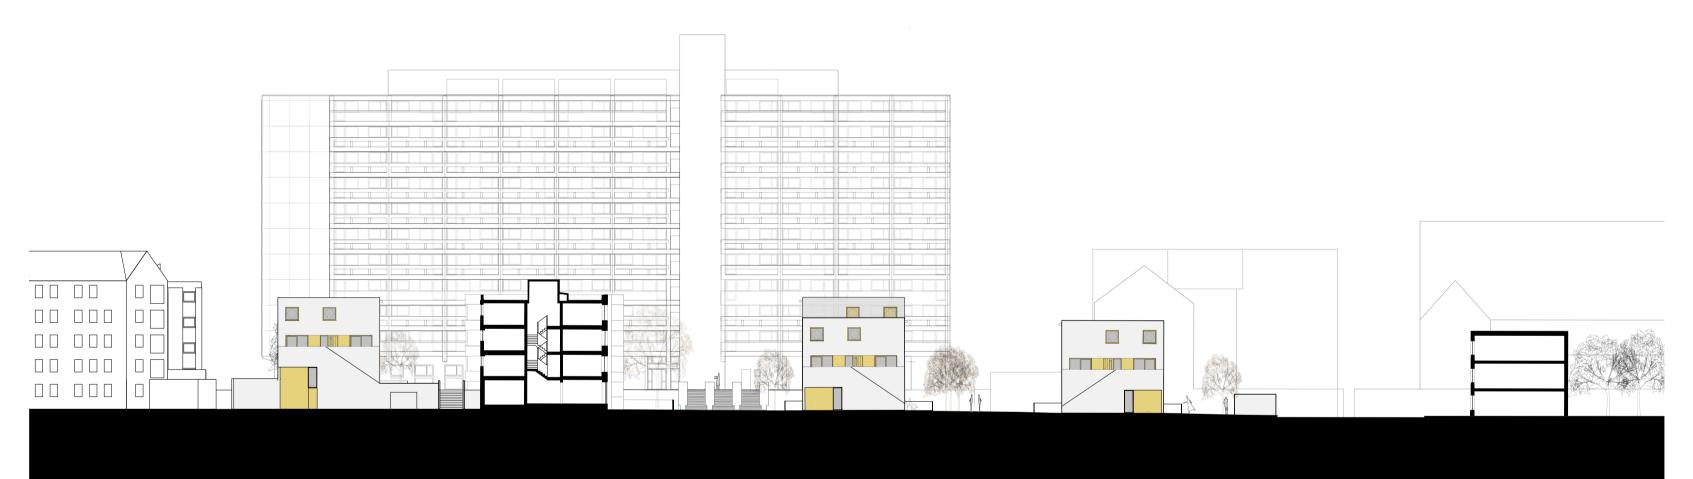

Section AA - Proposed section through Giles St, Kirkgate and Coatfield Lane

Section BB - Proposed section through plinth and the Kirkgate

Planning Submission Sept 2018

Consultation Period 2016 - 2018 Community & Stakeholder Consultations incl. 3 Public Consultations

Proposed section through Giles St, Kirkgate and Coatfield Lane

Proposed section through plinth and the Kirkgate

Typical East/West Elevation Please refer to (GA)s for orientation