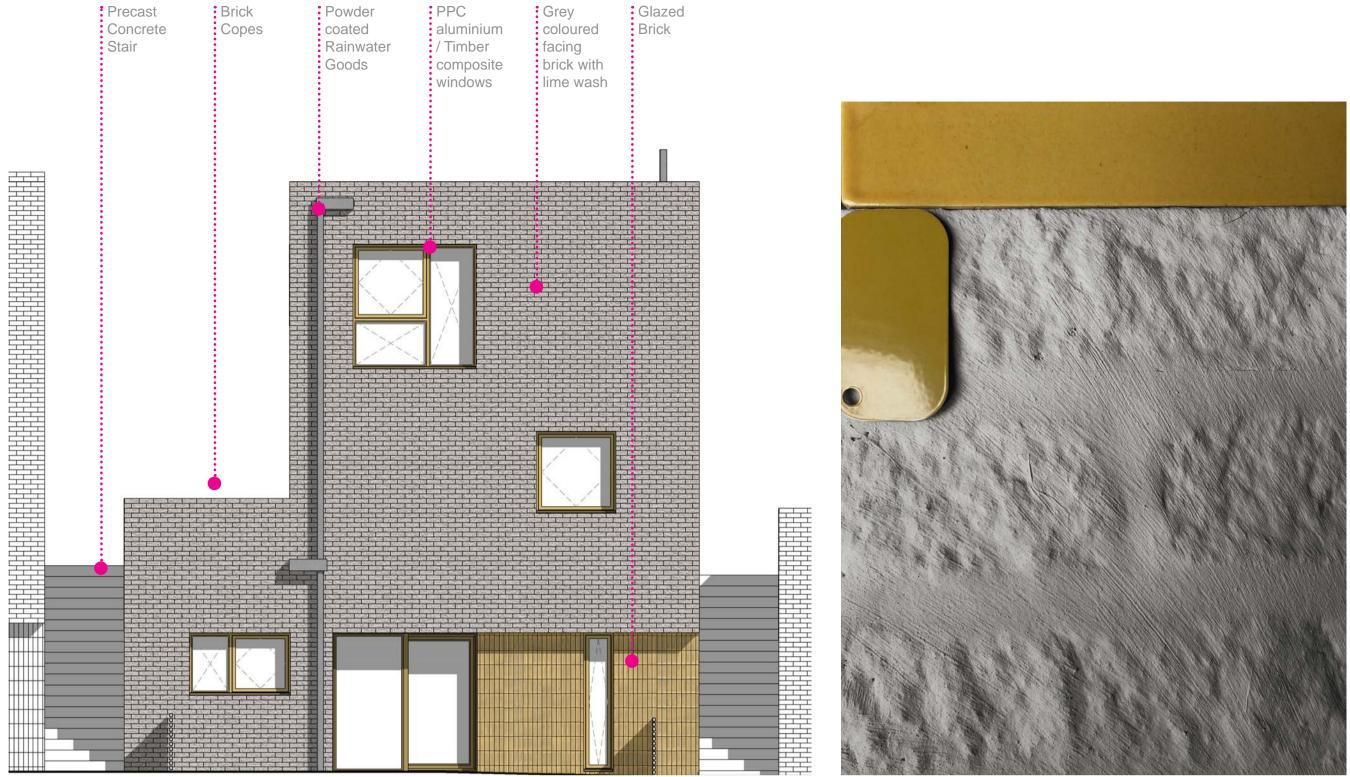

Proposed section through Giles St, Kirkgate and Coatfield Lane

Proposed section through plinth and the Kirkgate

Typical East/West Elevation Please refer to (GA)s for orientation

#### Typical East/West Elevation Please refer to (GA)s for orientation

Section AA Typical Terrace

Section CC Typical Terrace