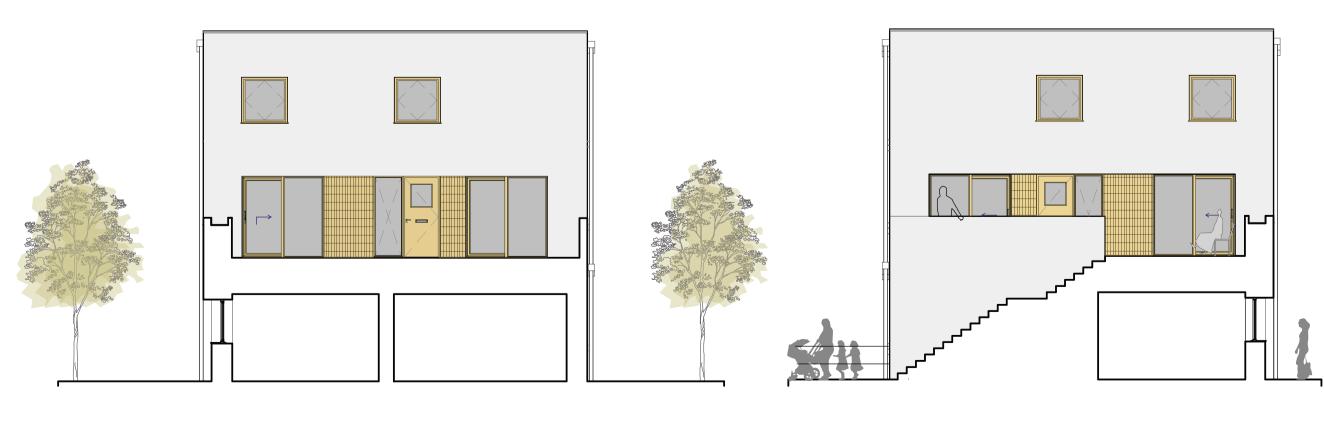

Section AA - Proposed section through Giles St, Kirkgate and Coatfield Lane

Section BB - Proposed section through plinth and the Kirkgate

Planning Submission Sept 2018

Consultation Period 2016 - 2018 Community & Stakeholder Consultations incl. 3 Public Consultations

Proposed section through Giles St, Kirkgate and Coatfield Lane

Proposed section through plinth and the Kirkgate

Typical East/West Elevation Please refer to (GA)s for orientation