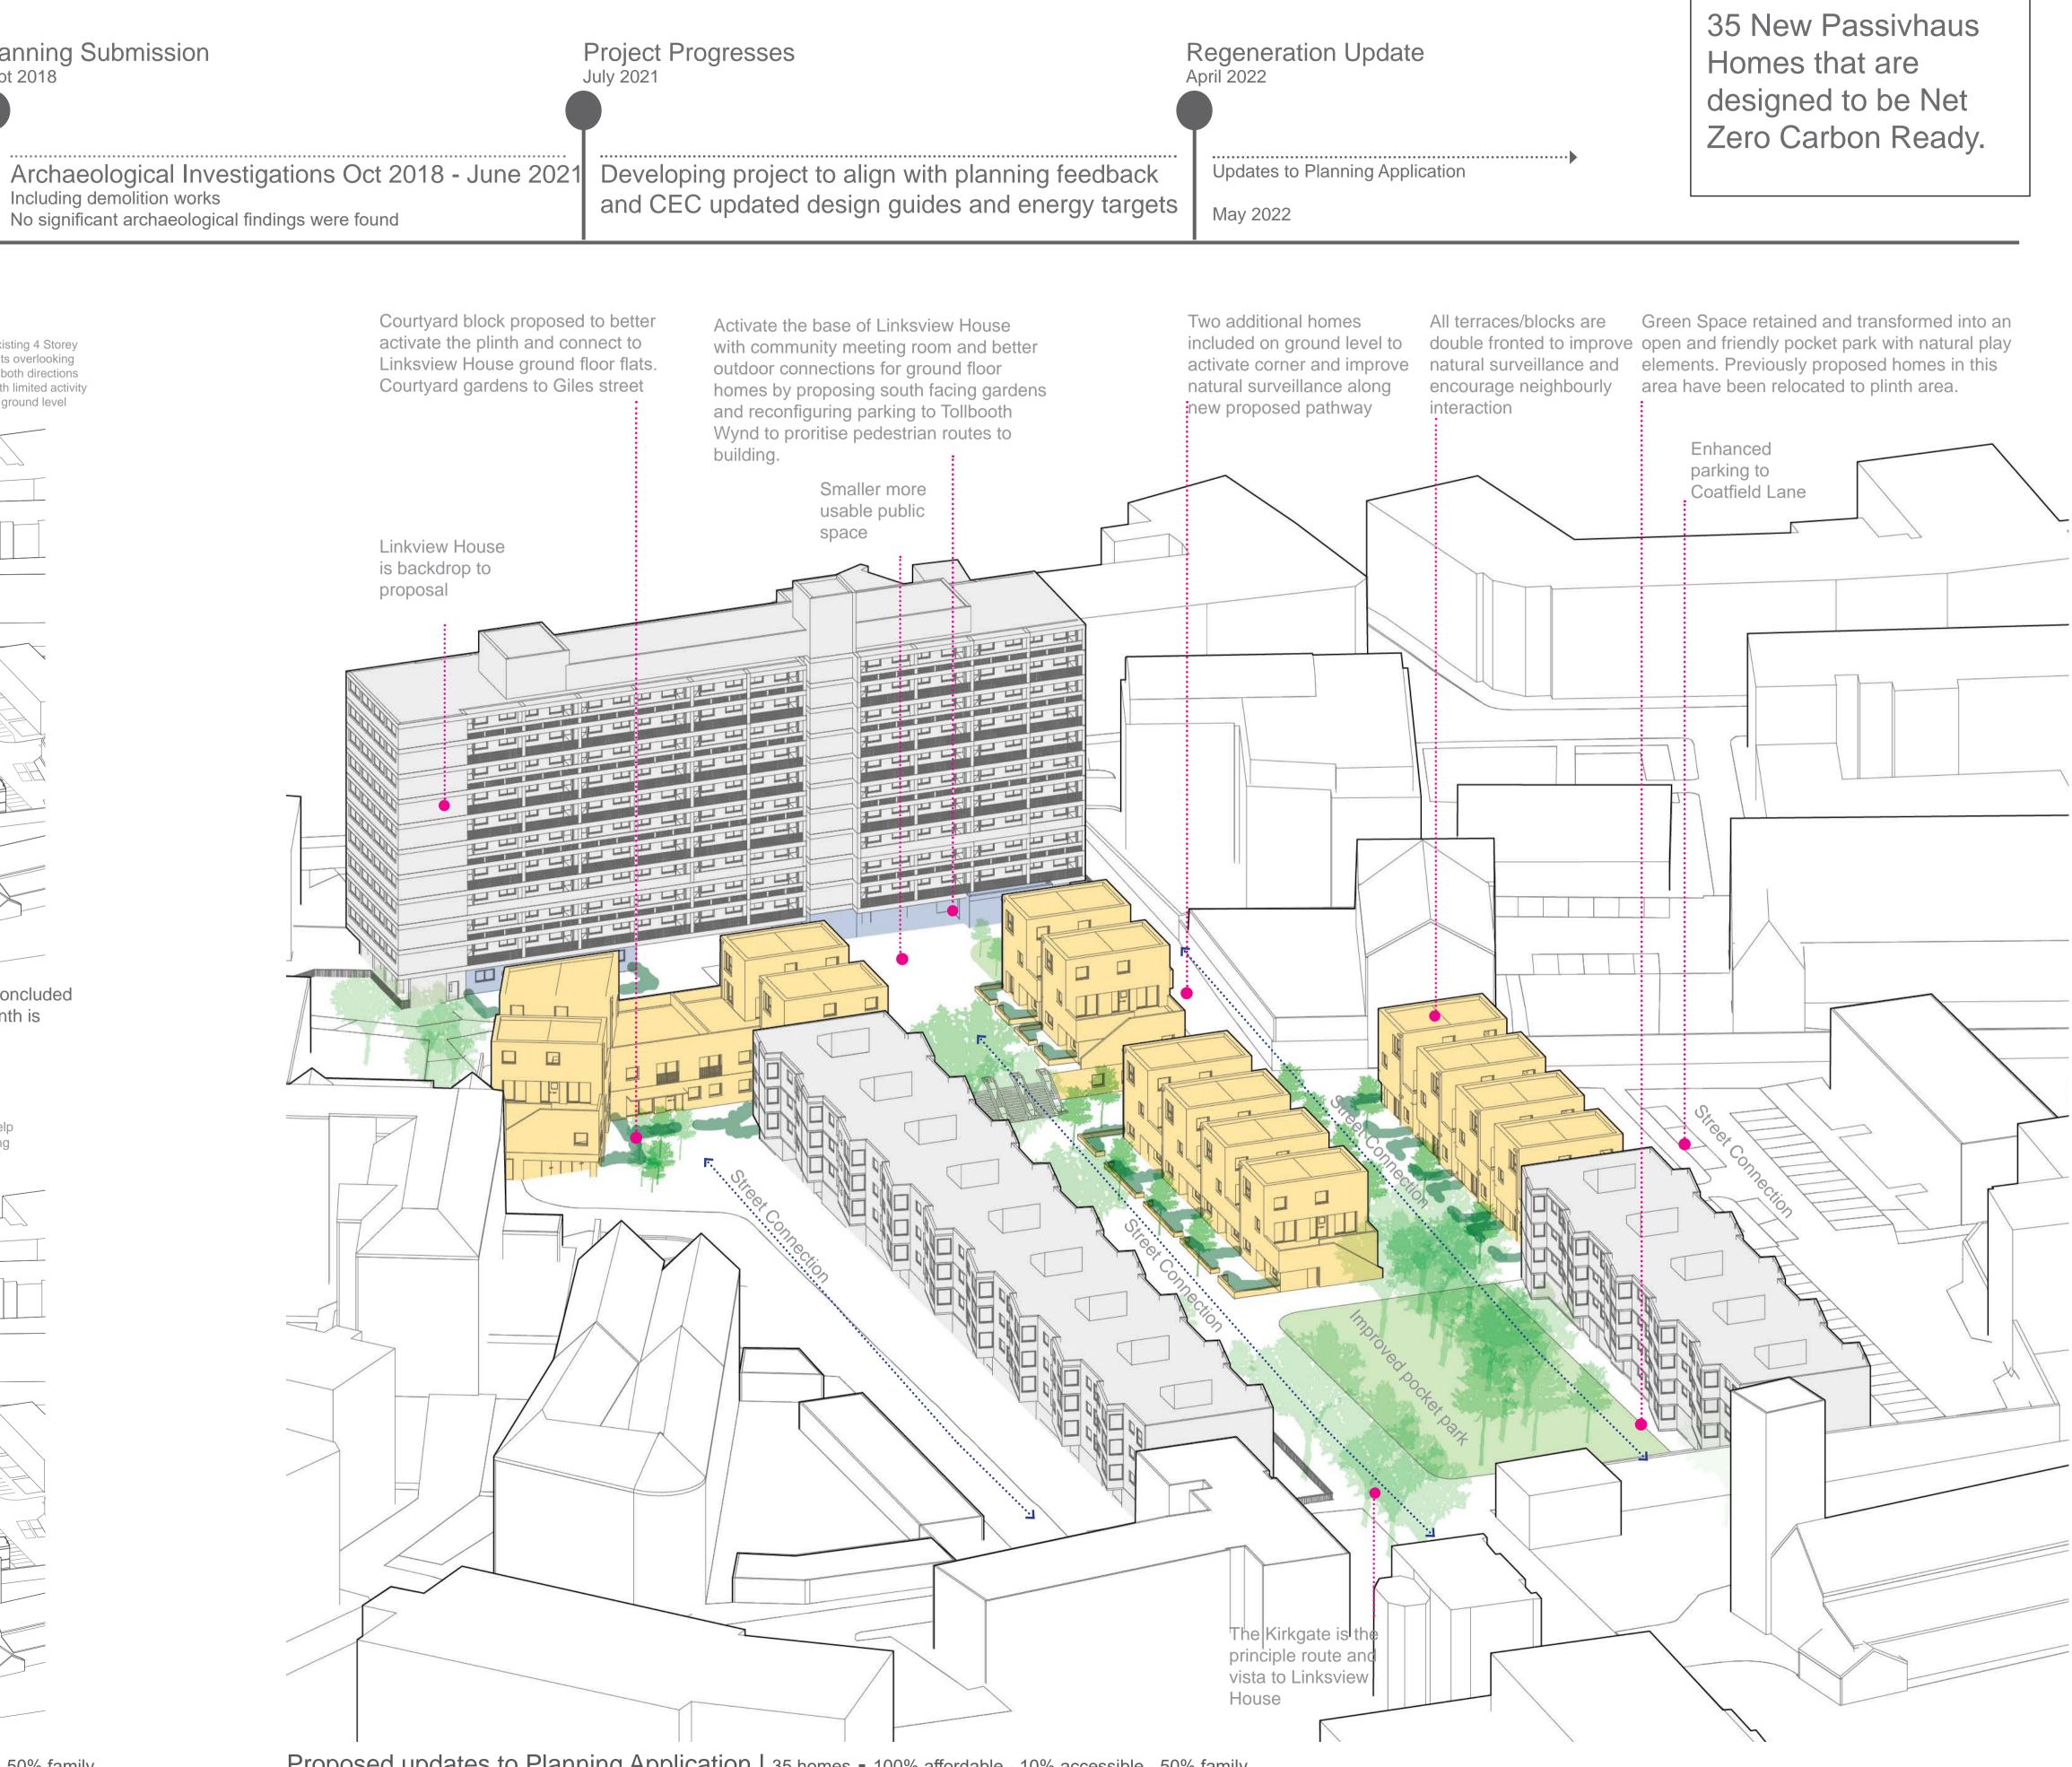

Including demolition works No significant archaeological findings were found

Proposed Demolition 2018 - Building demolition of 21 homes (phase 1) was concluded in April 2021. Green area was retained. Phase 2 - under croft parking area/plinth is proposed to be demolished at the next stage.

2018 Application 32 homes proposed - 100% affordable - 10% accessible - 50% family

Proposed updates to Planning Application | 35 homes - 100% affordable - 10% accessible - 50% family

| 35 New Passivhaus  |
|--------------------|
| Homes that are     |
| designed to be Net |
| Zero Carbon Ready. |