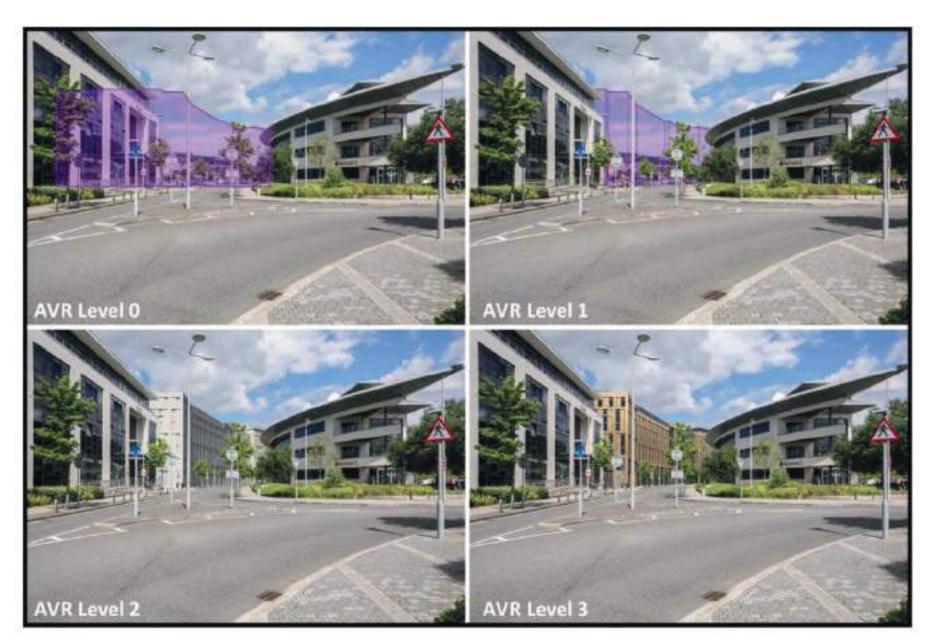

ude architectural detail or finishes. They represent the scale and general form of the proposals, with accurate roofline levels, consistent with the stage of design submitted to planning. The screening effect of intervening vegetation is also accounted for. Winter versions are included, showing the 'worst case' when vegetation screening is minimised.

The RVAA process was used where residential property is in close proximity to the site and the proposals would result in a moderate or high magnitude of visual change. The aim of this process is to identify whether any residential properties would experience adverse visual effects so severe as to be perceived as visually overwhelming, unpleasant and affecting habitability. None meet this threshold.

## **Landscape Visual Impact Assessment**



## Vis al Representation

#### LI Technical Guidance (2019)

This recommends appropriate levels of representation depending on the design stage of the development proposals.

This guidance illustrates 4 levels of visual representation.

**Level 0** shows location and size; the development is an outline shown at scale but not integrated with context.

**Level 1** shows location, size and degree of visibility; the development massing shown within its context - showing what can and cannot be seen.

The Meadowbank photomontages are to Level 1.

Levels of greater visual accuracy are possible once a more detailed architectural design is available, which would be at detailed planning level. Neither are appropriate at masterplan design stage.

Level 2 would include architectural form of windows,