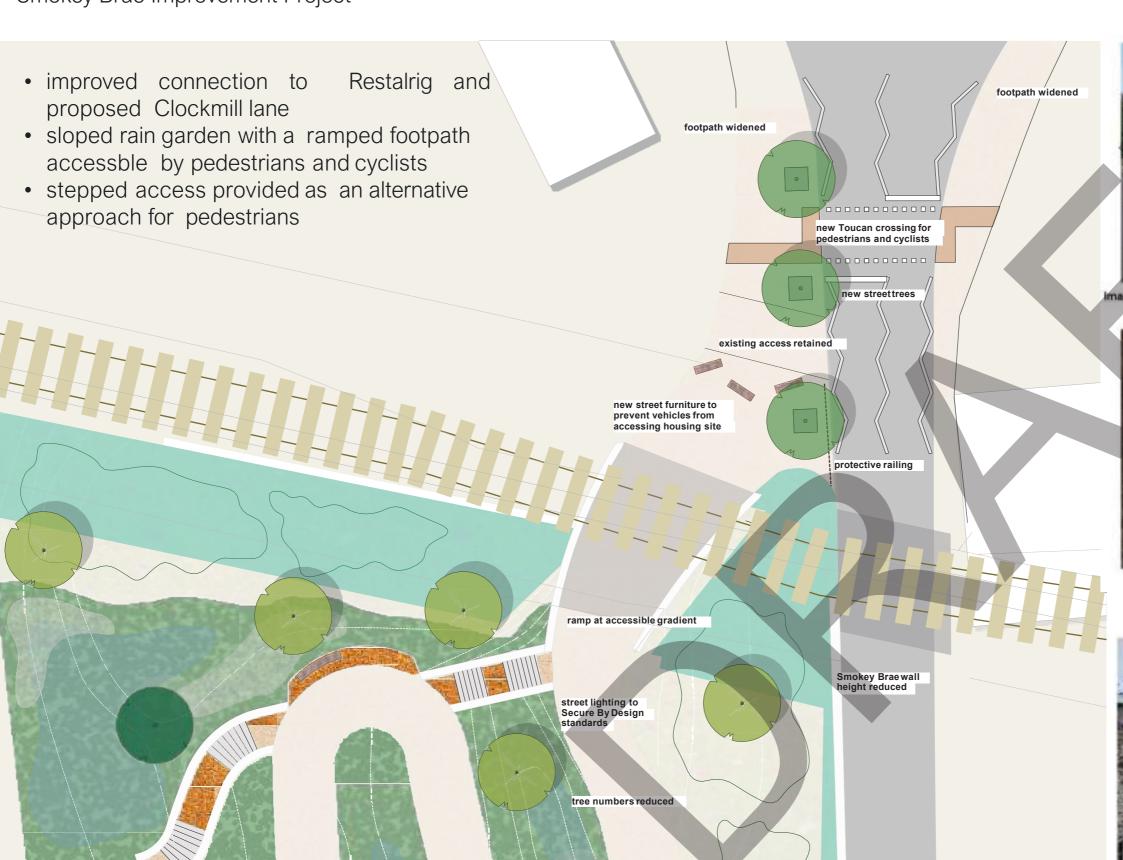

aces to provide local microclimatic benefits.

So shading can be an issue, but it also one that can be resolved through design, and there are other benefits to consider. Collective Architecture to consider when addressing the detail design of individual building window sizes and positions, considering the proximity and orientation relative to the trees.







#### **Masterplan Design Proposal Update**

#### 2.Smokey Brae

- 2. Smokey Brae Improvement Project
- a. Summary of key issues



- High walls creating dark and cavernous space
- Noisy
- Long road with no overlooking
- Car focused with cars travelling at speed.
- · Feels polluted
- Narrow and limited pavements
- Unwelcoming at night









· EDINBVRGH ·

#### **Masterplan Design Proposal Update**

Smokey Brae Improvement Project





Image 5.3 - Restairig Road South / Marionville Avenue Roundabout



Image 5.4 - Restairig Road South Footway Width



Image 4.2 - Car Garage at proposed access location on Restairig Road South

#### **Masterplan Design Proposal Update**

2.Smokey Brae

· EDINBVRGH ·

Design of the Smokey Brae junction

- · variety of trees and planting
- building frontages to face the rain gardens ensuring overlooking and surveillance
- significant retention at ramp and stair structure
- Smokey Brae wall brought down (if possible structurally)
- relevant surveys and investigations in progress













#### Masterpian Design Proposal Update

### 3. Cycle safety on London Road

- a. Information from Transport Assessment
- Reconfiguration of London Road Junction to include a dedicated cycle way and ne