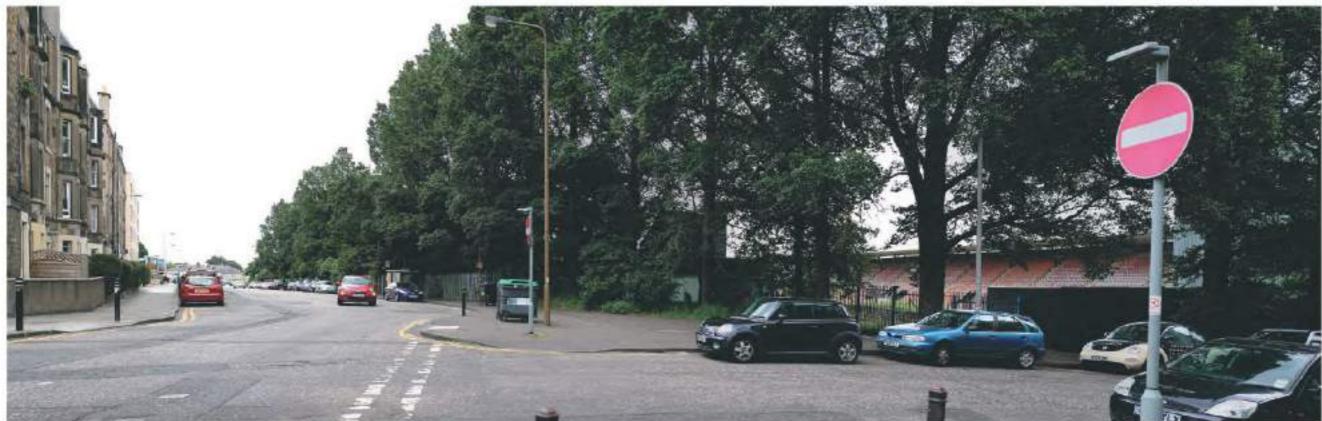

#### Location

The site is located close to Edinburgh's city centre and is currently home to Meadowbank stadium. The site is defined on its southern edge by London Road. The southeast of the site is defined by an existing railway line with two 7 and 10 storey office buildings beyond. To the west, the site is bounded by Wishaw Terrace, with 4 to 5 storey tenement housing on the west side of the road and a line of mature Elm trees on the east Throughout the consultation process we will use the place standard tool to engage and understand the public opinion, this creates a unique opportunity to develop the connectivity between the green spaces and surrounding streets within the site. This site can then become the catalyst for wider regeneration, creating a mixed use, active, safe and attractive destination that inspires people and improves lives. side. To the northwest, the site is bounded by Marionville Road with 4 storey tenements on the north side and mature trees on the south side. The northern edge of the site is defined by 1 and 2 storey semi- detached houses with rear gardens adjoining the railway line forming the site boundary.

The wealth of connections are a key feature of the site:

- Adjacent to dense urban core of shops, offices and places of work.
- Alongside neighbourhoods of housing, schools and amenities.
- Vibrant green spaces a short walking distance with parks nearby.