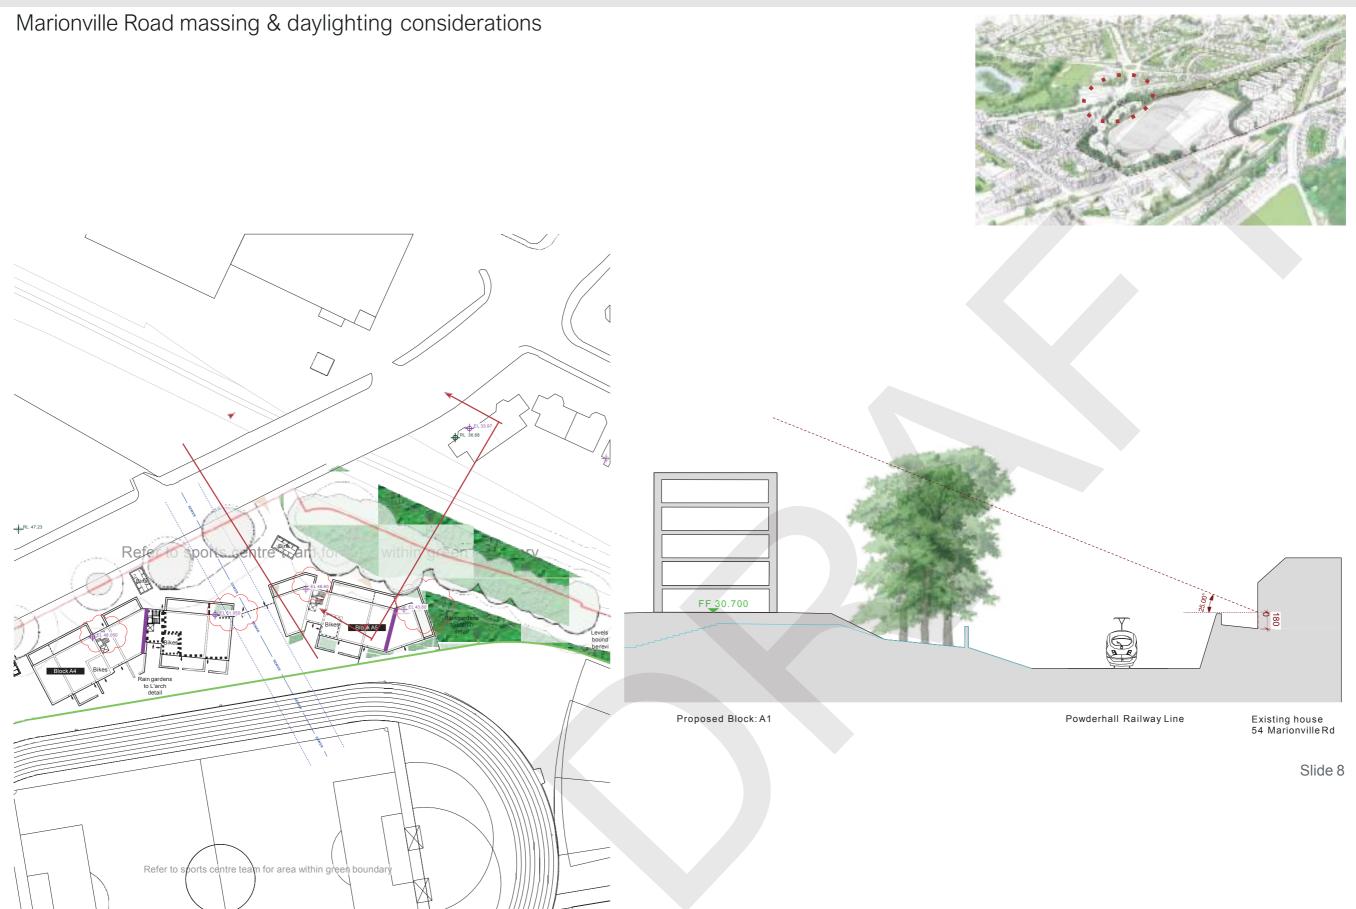

#### Location

The site is located close to Edinburgh's city centre and is currently home to Meadowbank stadium. The site is defined on its southern edge by London Road. The southeast of the site is defined by an existing railway line with two 7 and 10 storey office buildings beyond. To the west, the site is bounded by Wishaw Terrace, with 4 to 5 storey tenement housing on the west side of the road and a line of mature Elm trees on the east Throughout the consultation process we will use the place standard tool to engage and understand the public opinion, this creates a unique opportunity to develop the connectivity between the green spaces and surrounding streets within the site. This site can then become the catalyst for wider regeneration, creating a mixed use, active, safe and attractive destination that inspires people and improves lives. side. To the northwest, the site is bounded by Marionville Road with 4 storey tenements on the north side and mature trees on the south side. The northern edge of the site is defined by 1 and 2 storey semi- detached houses with rear gardens adjoining the railway line forming the site boundary.