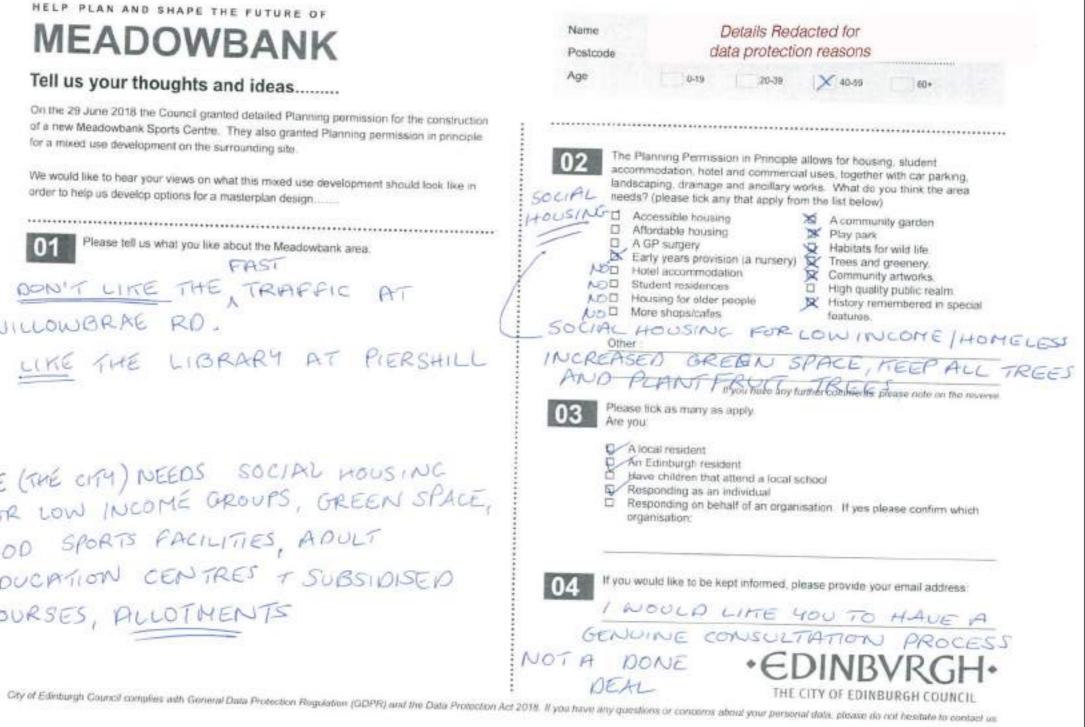

Throughout the consultation process we will use the place standard tool to engage and develop the public opinion to create a unique opportunity that could enhance the connectivity between the sites existing green spaces and surrounding streets, using the site as catalyst for wider regeneration to create a mixed use, active, safe and attractive destination that inspires people and improves lives.

Following the approval of Planning Permission in Principle for mixed use development on the site there is the potential to re-establish a positive relationship between Meadowbank, Restalrig, the adjacent parks, and surrounding streets.

Throughout the consultation process we will use the place standard tool to engage and understand the public opinion, this creates a unique opportunity to develop the connectivity between the green spaces and surrounding streets within the site. This site can then become the catalyst for wider regeneration, creating a mixed use, active, safe and attractive destination that inspires people and improves lives.