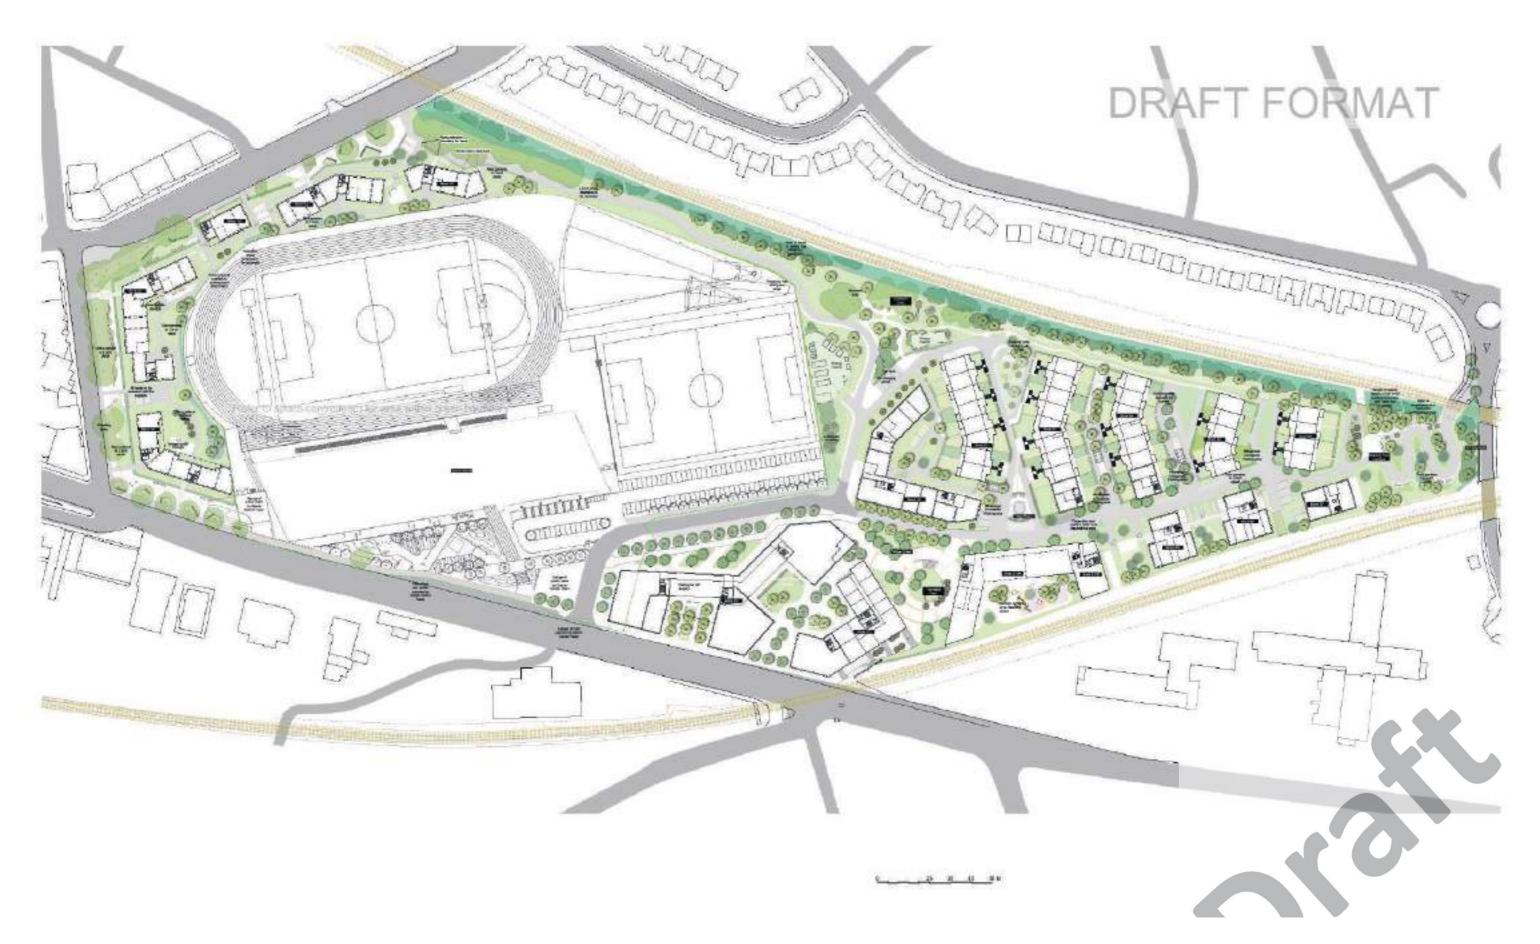

Following the approval of Planning Permission in Principle for mixed use development on the site there is the potential to re-establish a positive relationship between Meadowbank, Restalrig, the adjacent parks, and surrounding streets.