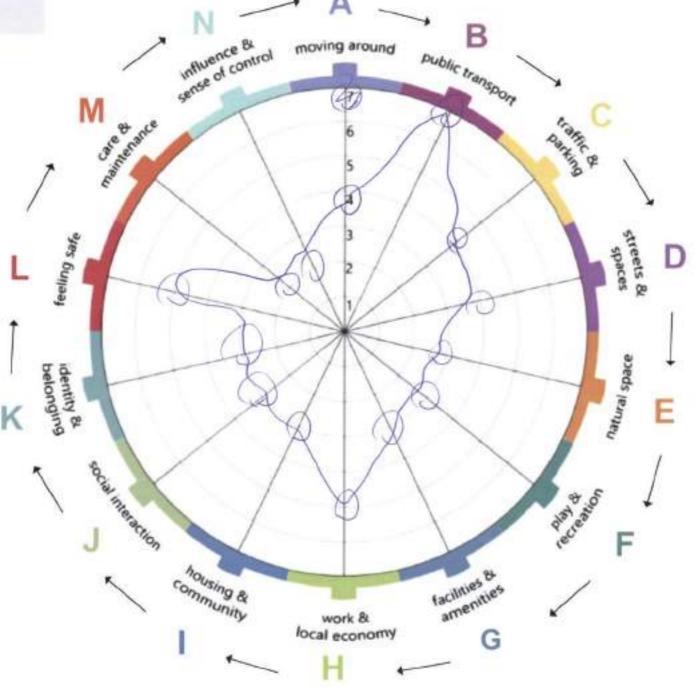

#### Consultation Stage 1 Tell us about Meadowbank Day 3

|                              | on Day 1      |                  |                   |                  |               |                   |                       |                |                     |                    |                      |              |                    |                        |
|------------------------------|---------------|------------------|-------------------|------------------|---------------|-------------------|-----------------------|----------------|---------------------|--------------------|----------------------|--------------|--------------------|------------------------|
| Names                        | Moving Around | Public Transport | Traffic & Parking | Streets & Spaces | Natural Space | Play & Recreation | Facilities & Amenitie | Work & Economy | Housing & Community | Social Interaction | Identity & Belonging | Feeling Safe | Care & Maintenance | Influence & Sense of C |
|                              |               |                  |                   |                  |               |                   |                       |                |                     |                    |                      |              |                    |                        |
|                              | 6             |                  |                   |                  |               |                   |                       |                | 3                   | 2                  | 5                    |              | 5                  |                        |
|                              | 4             | 6                |                   |                  |               |                   |                       |                | 4                   | 4                  | 5                    | 1            | 5 5                | 5                      |
|                              | 3             |                  |                   |                  |               |                   |                       |                |                     | 3                  | 3                    | -            | 5                  |                        |
|                              | 7             | _                |                   |                  |               |                   |                       |                |                     |                    | 6                    |              | 5                  |                        |
|                              | 5             |                  |                   |                  |               |                   |                       |                | 7                   |                    | 5                    |              |                    | 5                      |
|                              | 7             |                  |                   | · ·              |               |                   | 6                     | _              |                     | -                  | 1                    |              | 7 5                |                        |
| _                            | 6             |                  |                   |                  |               |                   |                       |                |                     |                    | ,                    |              | 7 5                |                        |
| _                            | 2             |                  |                   |                  |               |                   |                       |                | 0                   |                    |                      | '            | 4 3<br>5 4         | 3                      |
| -                            | 3             |                  |                   |                  |               |                   |                       |                | 3                   | 1                  | 4                    |              | 3                  |                        |
|                              | 7             |                  |                   | -                |               |                   | -                     |                | 7                   | 5                  |                      | /            | 3 .                | -                      |
| -                            |               |                  | _                 |                  | 4             |                   |                       | 3              | 4                   | 5                  |                      |              | 7                  |                        |
| -                            | 3             |                  |                   | <u> </u>         | ·             |                   | · '                   | 5              | _                   | 3                  |                      | 1            | 5 6                | ,                      |
| 4                            | 5             |                  |                   |                  |               |                   | _                     |                |                     |                    | 4                    |              | 5                  | )                      |
| DATA                         | 2             |                  |                   |                  |               |                   |                       |                |                     |                    | 4                    |              | 1                  |                        |
| 1 6                          |               |                  |                   |                  |               | <u> </u>          |                       | 3              |                     |                    | 5                    | 4            |                    |                        |
| <u> </u>                     | 3             | ,                |                   |                  | 7             |                   | _                     | 0              | _                   |                    | 3                    | - 5          |                    |                        |
| <u> </u>                     | 7             |                  |                   |                  |               |                   |                       |                |                     |                    |                      | , 6          | 5                  |                        |
| 4 4                          | 4             | _                | -                 |                  |               |                   | -                     |                |                     | -                  |                      | , 6          | 5 5                |                        |
| REDACTED FOR<br>TION REASONS | 5             | -                | _                 |                  |               |                   |                       |                |                     |                    |                      |              | 5                  |                        |
|                              | 5             |                  |                   |                  |               |                   | _                     | -              |                     |                    |                      | 5 4          | 1 3                |                        |
| 네 오뿝                         | 2             |                  |                   | -                |               |                   |                       |                |                     |                    |                      | 1            | 5                  | ,                      |
| o Z                          | 3             |                  | -                 | 4                | ·             |                   |                       | -              |                     |                    |                      |              | 1 2                | 1                      |
|                              | 5             |                  |                   | 5                |               |                   |                       |                |                     |                    |                      | 1            | 5                  | '                      |
| <u> </u>                     | 5             |                  |                   | -                |               |                   |                       | 7              |                     |                    | _                    |              | 5 5                |                        |
| 9 0                          |               | 6                |                   | -                | 6             |                   |                       |                |                     | 1                  | -                    |              | 1                  | 1                      |
| DETAILS I                    | 5             |                  |                   |                  |               |                   | -                     |                | 4                   | 5                  | 6                    | 5 6          | 3                  | )                      |
| H E Q                        | 2             |                  |                   |                  |               |                   | -                     |                |                     | +                  |                      | ) E          |                    | )                      |
|                              | 4             |                  | -                 |                  |               |                   | -                     | _              |                     |                    |                      | 2 3          | 3 3                | )                      |
|                              | 2             |                  |                   |                  |               |                   |                       |                | _                   |                    | 6                    | 3 4          | ,                  | )                      |
|                              | 7             |                  |                   |                  |               |                   |                       |                |                     |                    |                      | 3            | 2                  | )                      |
|                              | 3             |                  |                   |                  |               |                   |                       | _              | 3                   |                    | F                    | 5 4          | 1 -                |                        |
|                              | 5             |                  |                   |                  |               |                   |                       |                |                     |                    |                      | <u> </u>     | 5                  | )                      |
|                              | 6             |                  |                   | -                |               |                   |                       | _              | 1                   | 1                  | F                    |              | 5                  |                        |
| -                            | 5             |                  |                   |                  | 5             |                   |                       |                | 3                   | 2                  |                      |              | 5                  | 1                      |
| -                            | 5             |                  |                   |                  |               |                   |                       |                | _                   |                    | -                    |              | 7 6                | ·                      |
| -                            | 5             |                  |                   | -                |               |                   |                       |                |                     |                    | ,                    | 1 7          |                    | 2                      |
| -                            | 6             |                  |                   |                  |               |                   |                       |                | 3                   | 2                  | -                    |              | 3                  | ,                      |
| -                            | 7             |                  | -                 |                  |               | -                 | _                     |                | 4                   |                    | 6                    | 5 7          |                    | ,                      |
| -                            | 7             | 7                |                   |                  |               |                   |                       | 5              |                     | 7                  | -                    | 7            |                    | ,                      |
| -                            | 4             | <u> </u>         |                   |                  |               |                   | ,                     |                | Α.                  | 2                  |                      | 2 6          | 3                  | 1                      |
| -                            | 1             | 5                |                   | 2                |               |                   | 6                     |                | 4                   | 2                  | 6                    |              | 2                  | 1                      |
| -                            | 5             | 5                | 1                 | 5                | 7             | 5                 | Δ                     | 4              | 1                   | 2                  | F                    |              | 3                  | )                      |
|                              | 1             | 3                | 5                 | 1                | 3             | 2                 | 2                     | 2              | 4                   | 2                  |                      | 9            | 6 5                |                        |
| 1                            | 2             | 3                |                   |                  | 4             |                   |                       |                |                     |                    |                      |              | 5 5                |                        |
| 1                            | 2             |                  |                   |                  |               |                   |                       |                |                     |                    |                      |              | 7                  |                        |
| 1                            | 6             |                  |                   |                  |               |                   |                       |                |                     |                    |                      | 5 5          |                    |                        |
| 1                            | 4             |                  |                   |                  |               |                   |                       |                |                     | _                  |                      |              | 5                  |                        |
| 1                            | 4             |                  |                   |                  |               |                   |                       |                | _                   | -                  |                      | , ,          | 3                  |                        |
| 1                            | 7             |                  |                   |                  |               |                   |                       |                |                     |                    |                      | , ,          | 6                  |                        |
| 1                            | 5             |                  |                   |                  |               |                   |                       |                |                     |                    |                      | 6            | 5 5                |                        |
| 1                            | 3             |                  |                   |                  |               |                   |                       |                |                     |                    | 3                    | 3            | 3 5                | 1                      |
| 1                            | 3             |                  |                   |                  |               |                   |                       | 4              |                     |                    |                      | , ,          | 1 3                | 1                      |
| 1                            | 6             |                  |                   |                  |               |                   |                       |                |                     |                    |                      |              | 1 2                |                        |
| 1                            | 4             |                  |                   |                  |               |                   |                       |                | _                   |                    |                      | <u> </u>     | T                  |                        |
| 1                            | 7             |                  |                   |                  | 4             |                   |                       |                | _                   |                    | 6                    |              | 5                  |                        |
| 1                            | 5             |                  |                   |                  |               |                   |                       |                |                     |                    | 2                    | 1            | 3                  |                        |
|                              | 1             | · '              | -                 |                  | 4             | -                 |                       | 3              | 3                   | 4                  |                      |              |                    |                        |
|                              |               |                  |                   |                  |               |                   |                       |                |                     |                    |                      |              |                    |                        |
| Totals                       | 365           | 455              | 244               | 337              | 406           | 306               | 333                   | 266            | 310                 | 267                | 377                  | 421          | 314                |                        |
|                              |               |                  |                   |                  |               |                   |                       |                |                     |                    |                      |              |                    |                        |
|                              |               |                  |                   |                  |               |                   |                       |                |                     |                    |                      |              |                    |                        |
|                              | Moving Around | Public Transport | Traffic & Parking | Streets & Spaces | Natural Space | Play & Recreation | Facilities & Amenitie | Work & Economy | Housing & Community | Social Interaction | Identity & Belonging | Feeling Safe | Care & Maintenance | Influence & Sense of   |
| Cumulative Average           | 4.65/ 7       | 5.68 / 7         | 3.05 / 7          | 4.21 / 7         | 5.07/ 7       | 3.87 / 7          | 4,21 / 7              | 3.59 / 7       | 4.07 / 7            | 3.42 / 7           | 4,71 / 7             | 5.26/ 7      | 3.92 / 7           | 2.96 / 7               |
|                              |               |                  |                   | .=               |               | ,=,               | .=,                   |                |                     |                    | ,                    |              |                    |                        |
|                              |               |                  |                   |                  |               |                   |                       |                |                     |                    |                      |              |                    |                        |
|                              |               |                  |                   |                  |               |                   |                       |                |                     |                    |                      |              |                    |                        |
|                              |               |                  |                   |                  |               |                   |                       | <u> </u>       | <u> </u>            |                    |                      | -            |                    |                        |
|                              |               |                  |                   |                  |               |                   |                       |                |                     |                    |                      |              |                    |                        |

|                                                      |                                                     |                                            |                                                 |                                           |                                       |                                           |                                 | -                                                               |                                                                      |                                                                     |                                |                                |                                                                                           |                               |
|------------------------------------------------------|-----------------------------------------------------|--------------------------------------------|-------------------------------------------------|-------------------------------------------|---------------------------------------|-------------------------------------------|---------------------------------|-----------------------------------------------------------------|----------------------------------------------------------------------|---------------------------------------------------------------------|--------------------------------|--------------------------------|-------------------------------------------------------------------------------------------|-------------------------------|
|                                                      |                                                     |                                            |                                                 |                                           |                                       |                                           |                                 |                                                                 |                                                                      |                                                                     |                                |                                |                                                                                           |                               |
|                                                      |                                                     |                                            |                                                 |                                           |                                       |                                           |                                 |                                                                 |                                                                      |                                                                     |                                |                                |                                                                                           |                               |
|                                                      |                                                     |                                            |                                                 |                                           |                                       |                                           |                                 |                                                                 |                                                                      |                                                                     |                                | -                              |                                                                                           |                               |
| Commuity Consultati                                  | ion Day 2                                           |                                            |                                                 |                                           |                                       |                                           |                                 |                                                                 |                                                                      |                                                                     |                                |                                |                                                                                           |                               |
| Community Consultati                                 | IOII Day 2                                          |                                            |                                                 |                                           |                                       |                                           |                                 |                                                                 |                                                                      |                                                                     |                                |                                |                                                                                           |                               |
| Name                                                 | Moving Around                                       | Public Transport                           | Traffic & Parking                               | Streets & Spaces                          | Natural Space                         | Play & Recreation                         | Facilities & Amenitie           | Work & Economy                                                  | Housing & Community                                                  | Social Interaction                                                  | Identity & Belonging           | Feeling Safe                   | Care & Maintenance                                                                        | Influence & Sense of          |
|                                                      |                                                     |                                            |                                                 |                                           |                                       | ,,                                        |                                 | ,,,,,,,,                                                        |                                                                      |                                                                     |                                | ,                              |                                                                                           |                               |
|                                                      | 1                                                   | 7                                          | 3                                               | 5                                         | 3                                     | 2                                         | 4                               | 4                                                               | 1 2                                                                  | . 5                                                                 | 7                              | 7                              | 5                                                                                         | 1                             |
| $\circ$                                              | 5                                                   | 5                                          | 2                                               | 4                                         | 5                                     | 3                                         | 3                               | 1                                                               | 1 3                                                                  | 5                                                                   | 6                              | 3                              | 5                                                                                         | 1                             |
|                                                      | 2                                                   | 5                                          | 2                                               | 4                                         | 4                                     | 5                                         | Ę                               | 5                                                               | 2                                                                    | 6                                                                   | 5                              | 5                              | 4                                                                                         |                               |
| 5                                                    | 3                                                   | 6                                          | 6                                               | 5                                         | 5                                     | 4                                         | 3                               | 5                                                               | 5 5                                                                  | 3                                                                   | 5                              | 5                              | 5                                                                                         | 1                             |
| Ă                                                    | 4                                                   |                                            |                                                 | 4                                         | 4                                     | 4                                         |                                 |                                                                 | 2                                                                    | 3                                                                   | 5                              | 5                              | 6                                                                                         | 3                             |
|                                                      | 1                                                   | 2                                          | 1                                               | 1                                         | 2                                     | 1                                         | 3                               | 3 2                                                             | 2 1                                                                  | 1                                                                   | 1                              | 1                              | 1                                                                                         |                               |
| # ~ D ~                                              | 1                                                   |                                            |                                                 | 2                                         |                                       |                                           |                                 | -                                                               | 3 5                                                                  |                                                                     |                                | 2                              | 5                                                                                         | -                             |
| STATE                                                | 7                                                   | 7                                          | 4                                               | 6                                         | 7                                     | 7                                         | 7                               | 6                                                               | 6                                                                    | 5                                                                   | 7                              | 7                              | 7                                                                                         | 3                             |
|                                                      | 4                                                   |                                            | -                                               | -                                         |                                       | -                                         |                                 | 1                                                               | 5                                                                    | 4                                                                   |                                |                                | 4                                                                                         | -                             |
| AZ<br>TC<br>YS                                       | 5                                                   |                                            |                                                 |                                           |                                       |                                           |                                 |                                                                 | 3 5                                                                  | 3                                                                   |                                |                                | 5                                                                                         | 1                             |
| ÄЭХЭ                                                 | 3                                                   |                                            |                                                 |                                           |                                       |                                           | -                               |                                                                 |                                                                      |                                                                     | 5                              | -                              | 6                                                                                         | ·                             |
| DETAILS REDACTE<br>FOR DATA<br>PROTECTION<br>REASONS | 2                                                   |                                            |                                                 |                                           |                                       |                                           |                                 | 4                                                               |                                                                      |                                                                     |                                | -                              | 2 2                                                                                       | 2                             |
| •                                                    | 3                                                   | 7                                          | 3                                               | 1                                         | 3                                     | 6                                         | 5                               | 5 2                                                             | 2 7                                                                  | 5                                                                   | 7                              | 7                              | 6                                                                                         |                               |
|                                                      |                                                     |                                            |                                                 |                                           |                                       |                                           |                                 |                                                                 |                                                                      |                                                                     |                                |                                |                                                                                           |                               |
| <del>-</del>                                         | - 44                                                | 73                                         | 35                                              | 47                                        | 58                                    | 55                                        | 55                              | 32                                                              | 2 50                                                                 | ) 48                                                                | 60                             |                                | 61 38                                                                                     |                               |
| Totals                                               | 41                                                  | /3                                         | 35                                              | 4/                                        | 58                                    | 55                                        | 55                              | 32                                                              | 2 50                                                                 | 48                                                                  | 60                             | J                              | 51 38                                                                                     | 3                             |
|                                                      |                                                     |                                            |                                                 |                                           |                                       |                                           |                                 |                                                                 |                                                                      |                                                                     |                                |                                |                                                                                           |                               |
|                                                      |                                                     |                                            |                                                 |                                           |                                       |                                           |                                 |                                                                 |                                                                      |                                                                     |                                |                                |                                                                                           |                               |
|                                                      | Moving Around                                       | Public Transport                           | Traffic & Parking                               | Streets & Spaces                          | Natural Space                         | Play & Recreation                         | Facilities & Amenitie           | Work & France                                                   | Housing & Community                                                  | Social Interaction                                                  | Identity & Relonging           | Feeling Safe                   | Care & Maintenance                                                                        | Influence & Sense of          |
|                                                      | Moving Around                                       | Public Transport                           | Traffic & Parking                               | Streets & Spaces                          | Natural Space                         | Play & Recreation                         | Facilities & Amenitie           | Work & Economy                                                  | Housing & Community                                                  | Social Interaction                                                  | Identity & Belonging           | Feeling Safe                   | Care & Maintenance                                                                        | Influence & Sense of          |
| Cumulative Average                                   |                                                     | Public Transport                           |                                                 | Streets & Spaces                          | Natural Space                         | Play & Recreation                         | Facilities & Amenitie           | Work & Economy                                                  | Housing & Community                                                  | Social Interaction                                                  | Identity & Belonging           | Feeling Safe                   | Care & Maintenance                                                                        | Influence & Sense of          |
| Cumulative Average                                   |                                                     |                                            |                                                 |                                           |                                       |                                           |                                 |                                                                 |                                                                      |                                                                     |                                |                                |                                                                                           |                               |
| Cumulative Average                                   |                                                     |                                            |                                                 |                                           |                                       |                                           |                                 |                                                                 |                                                                      |                                                                     |                                |                                |                                                                                           |                               |
| Cumulative Average                                   |                                                     |                                            |                                                 |                                           |                                       |                                           |                                 |                                                                 |                                                                      |                                                                     |                                |                                |                                                                                           |                               |
| Cumulative Average  Community Consulta               | 3.15 / 7                                            |                                            |                                                 |                                           |                                       |                                           |                                 |                                                                 |                                                                      |                                                                     |                                |                                |                                                                                           |                               |
| Community Consulta                                   | 3.15 / 7<br>tion Day 3                              | 5.61 / 7                                   | 2.19 / 7                                        | 3.16/7                                    | 4.46 / 7                              | 4.23/ 7                                   | 4.23 / 7                        | 3.2/7                                                           | 4.16 / 7                                                             | 4.01 / 7                                                            | 5.01 / 7                       | 4.69/7                         | 2.92 / 7                                                                                  | 2.61/ 7                       |
| Community Consulta                                   | 3.15 / 7<br>tion Day 3                              | 5.61 / 7                                   | 2.19 / 7                                        | 3.16/7                                    | 4.46 / 7                              | 4.23/ 7                                   | 4.23 / 7                        | 3.2/7                                                           |                                                                      | 4.01 / 7                                                            | 5.01 / 7                       | 4.69/7                         |                                                                                           | 2.61/ 7                       |
| Community Consulta                                   | 3.15 / 7  tion Day 3  Moving Around                 | 5.61 / 7  Public Transport                 | 2.19 / 7  Traffic & Parking                     | 3.16/ 7 Streets & Spaces                  | 4.46 / 7                              | 4.23/ 7 Play & Recreation                 | 4.23 / 7                        | 3.2/ 7                                                          | 4.16 / 7  Housing & Community                                        | 4.01 / 7  Social Interaction                                        | 5.01 / 7                       | 4.69/ 7                        | 2.92 / 7  Care & Maintenance                                                              | 2.61/ 7                       |
| Community Consulta                                   | 3.15 / 7  tion Day 3  Moving Around                 | 5.61 / 7  Public Transport                 | 2.19 / 7  Traffic & Parking                     | 3.16/ 7  Streets & Spaces                 | 4.46 / 7  Natural Space               | 4.23/ 7  Play & Recreation                | 4.23 / 7 Facilities & Amenities | 3.2/ 7                                                          | 4.16 / 7  Housing & Community                                        | 4.01 / 7  Social Interaction                                        | 5.01 / 7                       | 4.69/ 7  Feeling Safe          | 2.92 / 7  Care & Maintenance                                                              | 2.61/ 7  Influence & Sense of |
| Community Consulta                                   | 3.15 / 7  tion Day 3  Moving Around  5 6            | 5.61 / 7  Public Transport                 | 2.19 / 7  Traffic & Parking                     | 3.16/ 7  Streets & Spaces  5 4            | 4.46 / 7  Natural Space  6 5          | 4.23/ 7  Play & Recreation  6 3           | 4.23 / 7 Facilities & Amenitie  | 3.2/ 7                                                          | 4.16 / 7  Housing & Community                                        | 4.01 / 7  Social Interaction  6  8                                  | 5.01 / 7                       | 4.69/ 7  4.69/ 7  Feeling Safe | 2.92 / 7  Care & Maintenance                                                              | 2.61/ 7  Influence & Sense of |
| Community Consulta                                   | 3.15 / 7  tion Day 3  Moving Around  5 6 6          | Public Transport                           | 2.19 / 7  Traffic & Parking  5 2 3              | 3.16/ 7  Streets & Spaces  5 4 4          | 4.46 / 7  Natural Space  6 5 5        | 4.23/ 7  Play & Recreation  6 3 5         | 4.23 / 7  Facilities & Amenitie | 3.2/ 7                                                          | 4.16 / 7  Housing & Community                                        | 4.01 / 7  Social Interaction  6  8  6  3  6                         | 5.01 / 7                       | 4.69/ 7  Feeling Safe          | 2.92 / 7  Care & Maintenance  5                                                           | 2.61/ 7  Influence & Sense of |
| Community Consulta                                   | 3.15 / 7  tion Day 3  Moving Around  5 6 6 4        | Public Transport                           | 2.19 / 7  Traffic & Parking  5 5 2 3 3 1        | 3.16/ 7  Streets & Spaces  5 4 4 3        | 4.46 / 7  Natural Space  6 5 5 6      | 4.23/ 7  Play & Recreation  6 3 5 3       | 4.23 / 7  Facilities & Amenitie | 3.2/ 7  S Work & Economy  5 5 6 6 6 6 6 5 5                     | 4.16 / 7  Housing & Community  5                                     | 4.01 / 7  Social Interaction 6 6 3 6 6 3                            | 5.01 / 7  Identity & Belonging | 4.69/ 7  4.69/ 7  Feeling Safe | 2.92 / 7  Care & Maintenance  5                                                           | 2.61/ 7  Influence & Sense of |
| Community Consulta                                   | 3.15 / 7  tion Day 3  Moving Around  5 6 6 4 6      | 5.61 / 7  Public Transport  6  6  4  7     | 2.19 / 7  Traffic & Parking  5 5  6 2  6 3  7 1 | 3.16/ 7  Streets & Spaces  5 4 4 3 5      | 4.46 / 7  Natural Space  6  5  6  4   | 4.23/ 7  Play & Recreation  6  3  5  3  3 | 4.23 / 7  Facilities & Amenitie | 3.2/ 7  S Work & Economy  5 6 6 6 2 6 5 2 1                     | 4.16 / 7  Housing & Community  5                                     | 4.01 / 7  Social Interaction  6 6 3 6 6 3 6 6 6 6 6 6 6 6 6 6 6 6 6 | Identity & Belonging           | 4.69/ 7  4.69/ 7  Feeling Safe | 2.92 / 7  Care & Maintenance  5                                                           | 2.61/ 7  Influence & Sense of |
| Community Consulta                                   | 3.15 / 7  tion Day 3  Moving Around  5 6 6 4        | 5.61 / 7  Public Transport  6  6  4  7     | 2.19 / 7  Traffic & Parking  5 5  6 2  6 3  7 1 | 3.16/ 7  Streets & Spaces  5 4 4 3 5      | 4.46 / 7  Natural Space  6 5 5 6 4    | 4.23/ 7  Play & Recreation  6  3  5  3  3 | 4.23 / 7  Facilities & Amenitie | 3.2/ 7  S Work & Economy  5 6 6 6 2 6 5 2 1                     | 4.16 / 7  Housing & Community  5                                     | 4.01 / 7  Social Interaction  6 6 3 6 6 3 6 6 6 6 6                 | Identity & Belonging           | 4.69/ 7  4.69/ 7  Feeling Safe | 2.92 / 7  Care & Maintenance  5                                                           | 2.61/ 7  Influence & Sense of |
| Community Consulta                                   | 3.15 / 7  tion Day 3  Moving Around  5 6 6 4 6      | 5.61 / 7  Public Transport  6  6  4  7     | 2.19 / 7  Traffic & Parking  5 5  6 2  6 3  7 1 | 3.16/ 7  Streets & Spaces  5 4 4 3 5      | 4.46 / 7  Natural Space  6  5  6  4   | 4.23/ 7  Play & Recreation  6  3  5  3  3 | 4.23 / 7  Facilities & Amenitie | 3.2/ 7  S Work & Economy  5 6 6 6 2 6 5 2 1                     | 4.16 / 7  Housing & Community  5                                     | 4.01 / 7  Social Interaction  6 6 3 6 6 3 6 6 6 6 6 6 6 6 6 6 6 6 6 | Identity & Belonging           | 4.69/ 7  4.69/ 7  Feeling Safe | 2.92 / 7  Care & Maintenance  5                                                           | 2.61/ 7  Influence & Sense of |
| Community Consulta                                   | 3.15 / 7  tion Day 3  Moving Around  5 6 6 4 6 3    | Public Transport                           | 2.19 / 7  Traffic & Parking  5                  | 3.16/ 7  Streets & Spaces  5 4 4 3 5 4    | 4.46 / 7  Natural Space  6 5 6 4 6 6  | 4.23/ 7  Play & Recreation  6 3 5 3 3 3   | Facilities & Amenitie           | 3.2/ 7  S Work & Economy  5                                     | 4.16 / 7  Housing & Community  5                                     | 4.01 / 7  Social Interaction  6  3  6  3  6  2                      | 5.01 / 7                       | 4.69/ 7  4.69/ 7  Feeling Safe | 2.92 / 7  Care & Maintenance  5 3 7 6 5 3 7 2 7 6 7 7 8 7 8 7 8 7 8 8 7 8 8 9 9 9 9 9 9 9 | 2.61/ 7  Influence & Sense of |
| Community Consulta                                   | 3.15 / 7  tion Day 3  Moving Around  5 6 6 4 6      | 5.61 / 7  Public Transport  6  4  7  6     | 2.19 / 7  Traffic & Parking  5                  | 3.16/ 7  Streets & Spaces  5 4 4 3 5 4    | 4.46 / 7  Natural Space  6 5 6 4 6 6  | 4.23/ 7  Play & Recreation  6 3 5 3 3 3   | Facilities & Amenitie           | 3.2/ 7  S Work & Economy  5                                     | 4.16 / 7  Housing & Community  5 5 5 5 6 6 6 6 6 6 6 6 6 6 6 6 6 6 6 | 4.01 / 7  Social Interaction  6  3  6  3  6  2                      | 5.01 / 7                       | 4.69/ 7  4.69/ 7  Feeling Safe | 2.92 / 7  Care & Maintenance  5                                                           | 2.61/ 7  Influence & Sense or |
| Community Consulta                                   | 3.15 / 7  tion Day 3  Moving Around  5 6 6 4 6 3    | Public Transport                           | 2.19 / 7  Traffic & Parking  5                  | 3.16/ 7  Streets & Spaces  5 4 4 3 5 4    | 4.46 / 7  Natural Space  6 5 6 4 6 6  | 4.23/ 7  Play & Recreation  6 3 5 3 3 3   | Facilities & Amenitie           | 3.2/ 7  S Work & Economy  5                                     | 4.16 / 7  Housing & Community  5                                     | 4.01 / 7  Social Interaction  6  3  6  3  6  2                      | 5.01 / 7                       | 4.69/ 7  4.69/ 7  Feeling Safe | 2.92 / 7  Care & Maintenance  5 3 7 6 5 3 7 2 7 6 7 7 8 7 8 7 8 7 8 8 7 8 8 9 9 9 9 9 9 9 | 2.61/ 7  Influence & Sense or |
| Community Consulta                                   | 3.15 / 7  tion Day 3  Moving Around  5 6 6 4 6 3 30 | 5.61 / 7  Public Transport  6  4  7  6  27 | 2.19 / 7  Traffic & Parking  5                  | 3.16/ 7  Streets & Spaces  5 4 4 3 5 4 25 | 4.46 / 7  Natural Space  6 5 6 4 6 32 | 4.23/ 7  Play & Recreation  6 3 5 3 3 23  | Facilities & Amenitie           | 3.2/ 7  s Work & Economy  5 6 6 6 6 5 5 6 6 6 6 6 6 6 6 6 6 6 6 | 4.16 / 7  Housing & Community  5                                     | 4.01 / 7  Social Interaction  6 6 3 6 6 3 6 6 2 2 2 2 6             | 5.01 / 7                       | 4.69/ 7  4.69/ 7  Feeling Safe | 2.92 / 7  Care & Maintenance  5 3 7 6 5 3 7 2 7 6 7 7 8 7 8 7 8 7 8 8 7 8 8 9 9 9 9 9 9 9 | 2.61/ 7  Influence & Sense of |
| Community Consulta                                   | 3.15 / 7  tion Day 3  Moving Around  5 6 6 4 6 3 30 | 5.61 / 7  Public Transport  6  4  7  6  27 | 2.19 / 7  Traffic & Parking  5                  | 3.16/ 7  Streets & Spaces  5 4 4 3 5 4 25 | 4.46 / 7  Natural Space  6 5 6 4 6 32 | 4.23/ 7  Play & Recreation  6 3 5 3 3 23  | Facilities & Amenitie           | 3.2/ 7  s Work & Economy  5 6 6 6 6 5 5 6 6 6 6 6 6 6 6 6 6 6 6 | 4.16 / 7  Housing & Community  5                                     | 4.01 / 7  Social Interaction  6 6 3 6 6 3 6 6 2 2 2 2 6             | 5.01 / 7                       | 4.69/ 7  4.69/ 7  Feeling Safe | 2.92 / 7  Care & Maintenance  5                                                           | 2.61/ 7  Influence & Sense of |