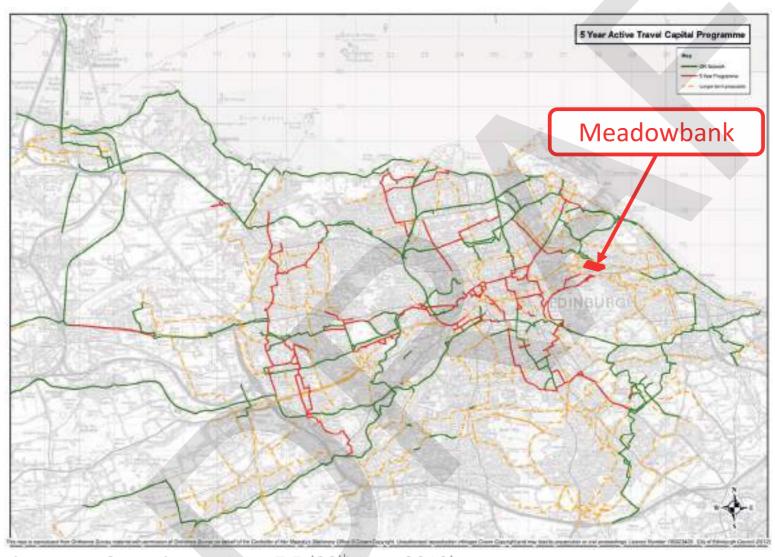

ing
- building frontages to face the rain gardens ensuring overlooking and surveillance
- significant retention at ramp and stair structure
- Smokey Brae wall brought down (if possible structurally)
- relevant surveys and investigations in progress













#### Masterpian Design Proposal Update

### 3. Cycle safety on London Road

- a. Information from Transport Assessment
- Reconfiguration of London Road Junction to include a dedicated cycle way and new traffic light systems
- recommended improvements to Clockmill Lane







Image 8.2 - Signage of Pedestrian and Cycle Zone



Image 5.5 - Clockmill Lane



Image 8.3 - Cycle Hire Docking Station

# Meadowbank Active Travel Links

Supporting communities in the east of Edinburgh



## 5 Year Active Travel Capital Programme (2019-2024)



Transport and Environment Committee – Item 7.5 (20<sup>th</sup> June 2019)

## Projects enhancing active travel links in and around Meadowbank

- Meadowbank development / Clockmill Lane
- Quiet Route 5 Holyrood Park
- Portobello Road Improvements
- Powderhall Railway Path

# Meadowbank development / Clockmill Lane



## **QuietRoute 5 – Holyrood Park**



## **Portobello Road Improvements**



2019/20 Technical Design



2019/20 Construction

## **Powderhall Railway Path**



## Questions and feedbcak to to ActiveTravel@Edinburgh.gov.uk



## Masterplan Design Proposal Update

## 4.Parking

- Ambitions for Low Carbon People Priority Development
- No Car Parking
- Disabled parking provision
- Cycle spaces: at least 200%
- City car club provision
- Road layout designed for deliveries, serv