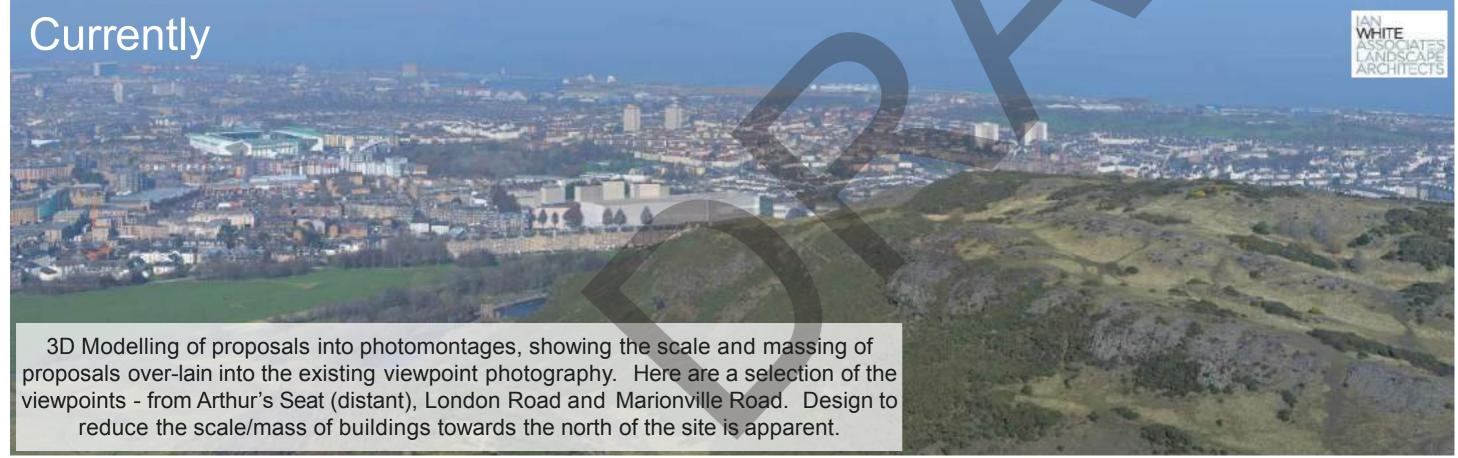

Following the approval of Planning Permission in Principle for mixed use development on the site there is the potential to re-establish a positive relationship between Meadowbank, Restalrig, the adjacent parks, and surrounding streets.