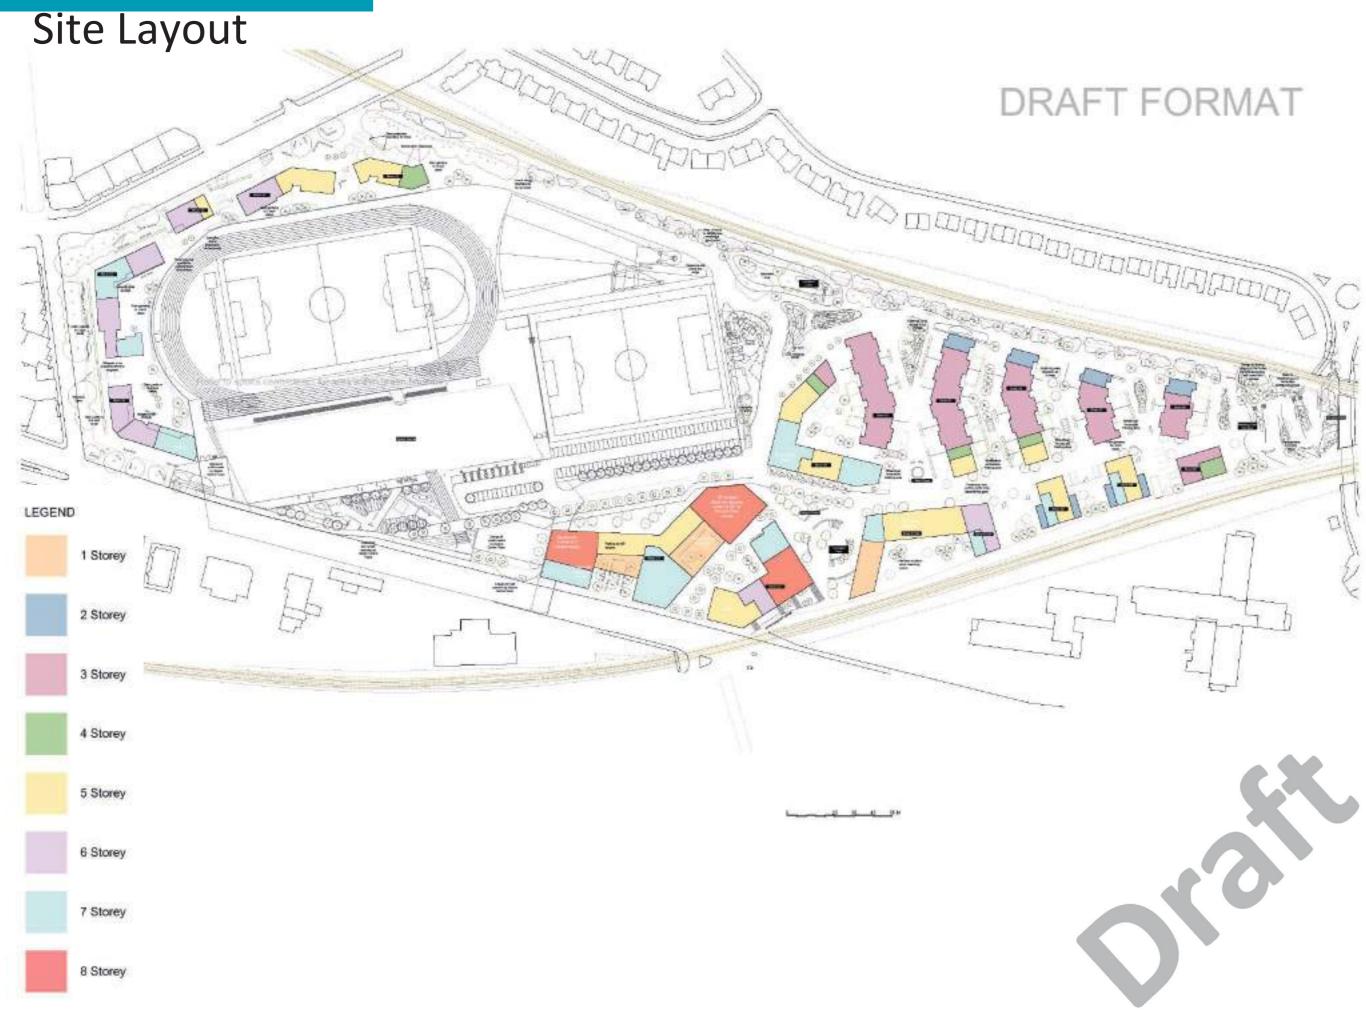

Following the approval of Planning Permission in Principle for mixed use development on the site there is the potential to re-establish a positive relationship between Meadowbank, Restalrig, the adjacent parks, and surrounding streets.