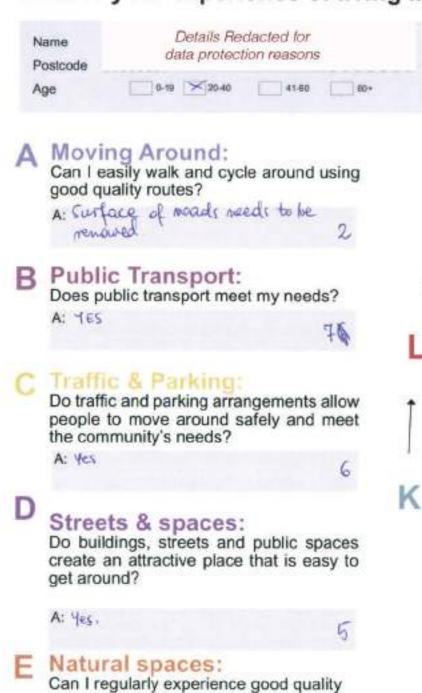

# Moving Around:

Can I easily walk and cycle around using good quality routes?

# Public Transport:

Does public transport meet my needs?

# Traffic & Parking:

Do traffic and parking arrangements allow people to move around safely and meet the community's needs?

# Streets & spaces:

Do buildings, streets and public spaces create an attractive place that is easy to get around?

# Natural spaces:

Can I regularly experience good quality natural space?

Play & Recreation: Do I have access to a range of space and opportunities for play and recreation?

1 - Very Poor 2 - Poor 3 - Fair 4 - Acceptable 5 - Good 7 - Excellent