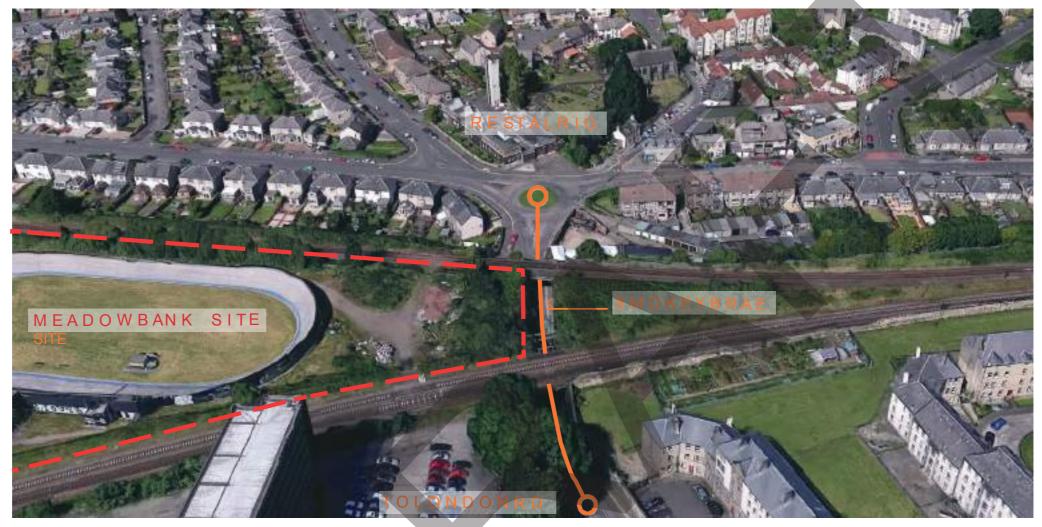

#### Location

The site is located close to Edinburgh's city centre and is currently home to Meadowbank stadium. The site is defined on its southern edge by London Road. The southeast of the site is defined by an existing railway line with two 7 and 10 storey office buildings beyond. To the west, the site is bounded by Wishaw Terrace, with 4 to 5 storey tenement housing on the west side of the road and a line of mature Elm trees on the east Throughout the consultation process we will use the place standard tool to engage and understand the public opinion, this creates a unique opportunity to develop the connectivity between the green spaces and surrounding streets within the site. This site can then become the catalyst for wider regeneration, creating a mixed use, active, safe and attractive destination that inspires people and improves lives. side. To the northwest, the site is bounded by Marionville Road with 4 storey tenements on the north side and mature trees on the south side. The northern edge of the site is defined by 1 and 2 storey semi- detached houses with rear gardens adjoining the railway line forming the site boundary.

The wealth of connections are a key feature of the site:

- Adjacent to dense urban core of shops, offices and places of work.
- Alongside neighbourhoods of housing, schools and amenities.
- Vibrant green spaces a short walking distance with parks nearby.