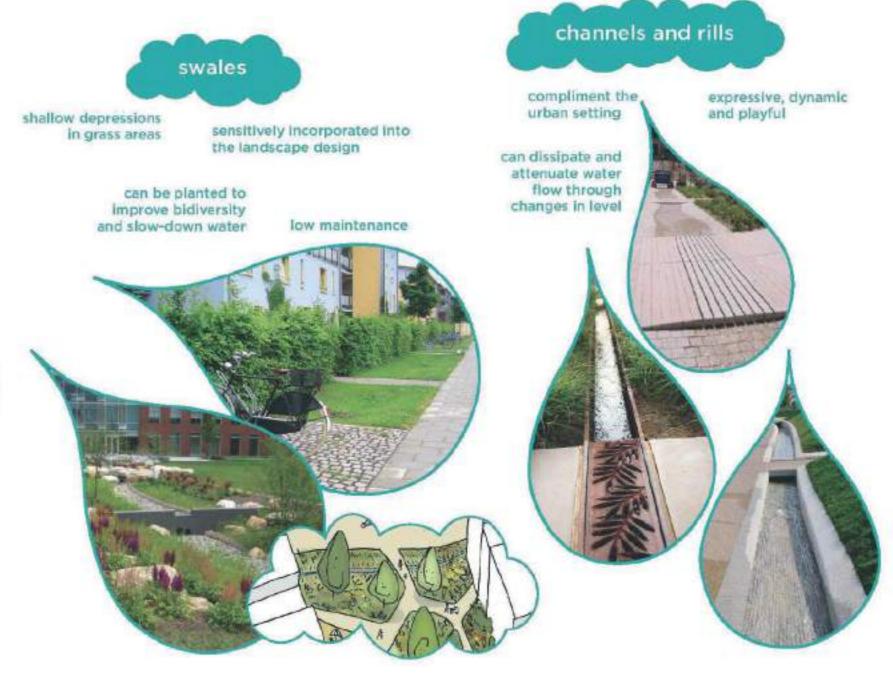

# Exceptional Natural Landscape

Local Nature Conservation Site | Respecting the 'sites' neighbouring Parks and encouraging access through the site and along Holyrood Park.

Opportunities to strengthen and compliment existing public realm with street edges and pedestrian access.