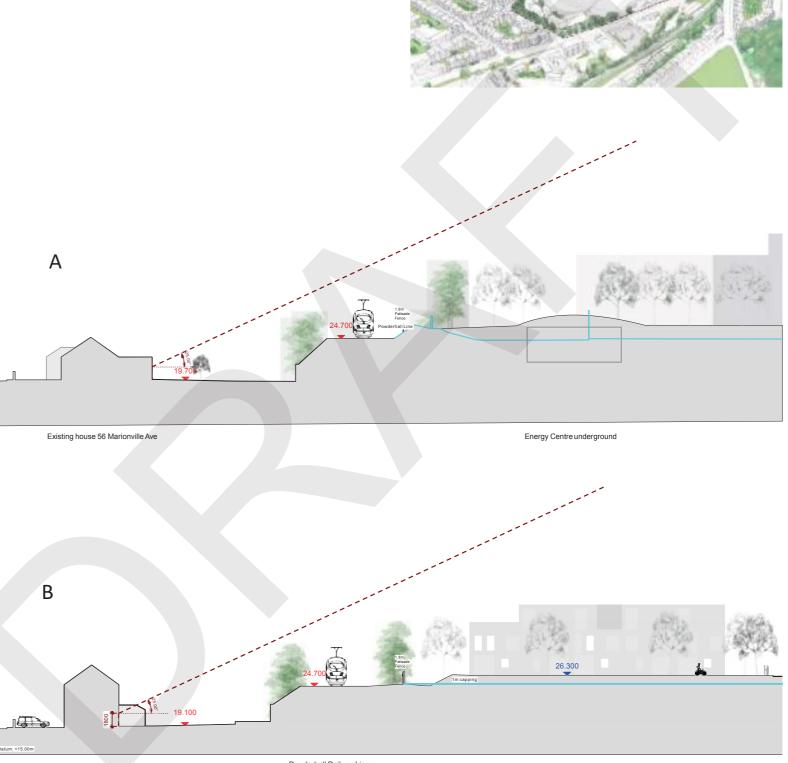

nment?
- Check Vertical Sky component
- Is it next to another development site?
- Does it affect neighbouring gardens?
- Does it affect privacy (18m rule)?



#### COLLECTIVEARCHITECTURE

1.Daylighting Analysis

#### Masterplan Design Proposal Update

Site A massing and daylighting considerations Corner of London Road and Wishaw Terrace

- Block set back behind the line of Wheatley Elms increasing privacy between the existing tenements and proposed development.
- Stepping roof shape.
- 25° daylighting method analysis applied to proposed sections ensuring minimal impact on the daylighting levels to existing properties



#### Masterplan Design Proposal Update

Marionville Road massing and daylighting considerations

Relationship between Marionville Road houses and proposed development







#### COLLECTIVEARCHITECTURE

1.Daylighting Analysis

#### Masterplan Design Proposal Update



#### Masterplan Design Proposal Update

#### Impact of retention of Wheatley Elms

- group of mature, rare trees in good condition
- contribute significantly to the amenity and character of the streets and neighbourhood
- · priority to retain and protect from any damage
- The impact of the Wheatley Elms on daylighting within the new housing at Meadowbank will vary and depend on factors such as:
  - -location
  - -aspect
  - -proximity to the trees
  - -time of day and / or season
  - -The spacing of the trees varies
  - -variation during the day, season, weather conditions and room
- · Benefits of retaining the existing trees
  - -contribution to reducing C02 levels and air pollution
  - -provi