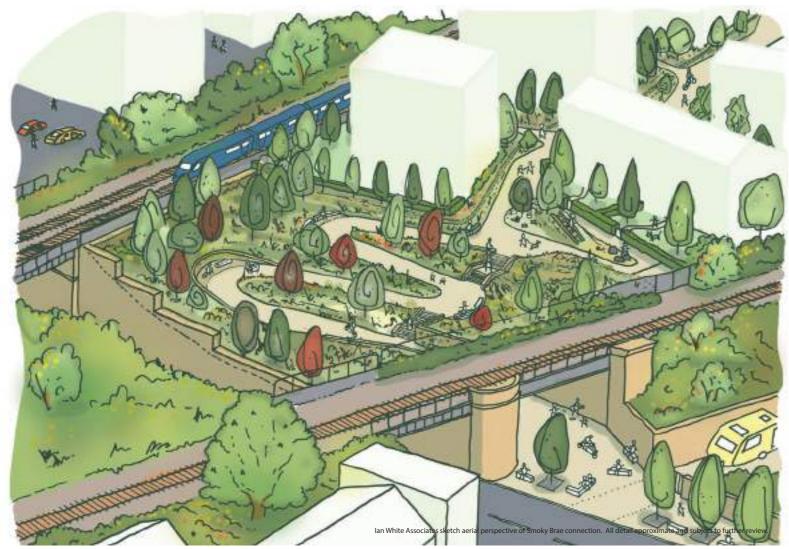

# Exceptional Natural Landscape

Local Nature Conservation Site | Respecting the 'sites' neighbouring Parks and encouraging access through the site and along Holyrood Park.

Opportunities to strengthen and compliment existing public realm with street edges and pedestrian access.

Celebrating History and Culture

January 2020