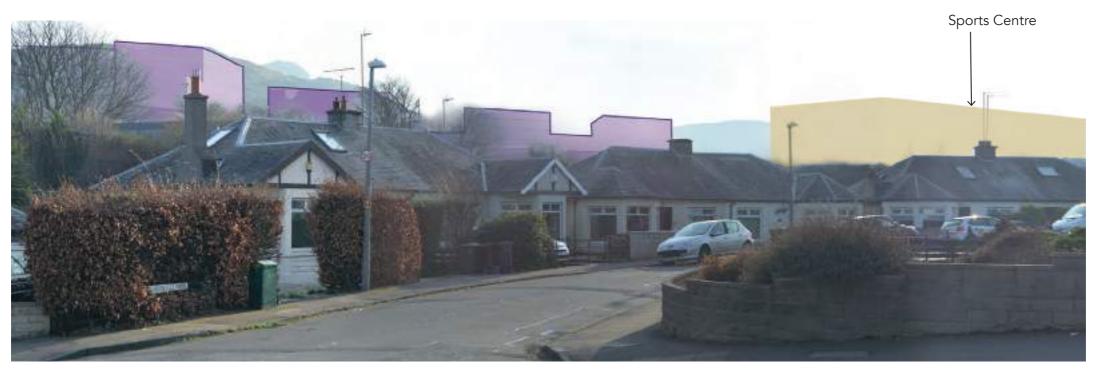

greater visual accuracy are possible once a more detailed architectural design is available, which would be at detailed planning level. Neither are appropriate at masterplan design stage.

Level 2 would include architectural form of windows, doors and roof and give a sense of the form and shading in context. Level 3 would be a fully rendered photomontage showing materials, texture and reflections.

Figure A6-1: Accurate Visual Representation (AVR) Levels 0-3





\$

2019 Viewpoint : London Road (looking west)



Proposals view : London Road (looking west)



2018 Viewpoint : Marionville Avenue



Proposals view : Marionville Avenue



Proposals View (Winter): Marionville Road

page 519



2018 Viewpoint : Marionville Avenue



Proposals view : Marionville Avenue

page 520

January 2020



Proposals View (Winter): Marionville Road

## SOUNDING BOARD 6 - SLIDES





page 522

ary 2020



2019 Viewpoint : Restalrig



Proposals view : Restalrig

## SOUNDING BOARD 6 - SLIDES



2018 Viewpoint : Marionville Road & Wishaw Terrace



Proposals view : Marionville Road & Wishaw Terrace

January 2020



Proposals View (Winter): Marionville Road & Wishaw Terrace





13

page 526



Proposals View (Winter): London Road



2019 Viewpoint : 56 Marionville Avenue RVAA



Proposals view : 56 Marionville Avenue RVAA

January 2020







Proposals view: 4 Wishaw Terrace RVAA



2019 Viewpoint : 54 Marionville Road RVAA



Proposals view : 54 Marionville Road RVAA

January 202

# **Landscape Visual Impact Assessment**





# **Parking**



## **Parking**

# Strategic Review of Parking

##