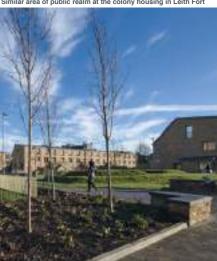

Meadowbank is surrounded on all sides by a wide variety of different building styles. This character study sets out to identify key features:

•Piershill Square- Tall 4 storey facades, perched on substantial two storey sandstone walls, elevated

•Tenements on London Road, 3 storey with attic level, dormer windows, chimney stacks and a highly varied roof line.

•St Margaret's House- Substantial 8 storey brick facade, regular window patterns.

 Restalrig Village, historic cottages, much smaller in scale, pleasant, distinctive neighbourhoods.
 Marionville Avenue, semi detached houses and

 Marionville Avenue, semi detached houses are bungalows, all with feature bay windows and generous gardens.