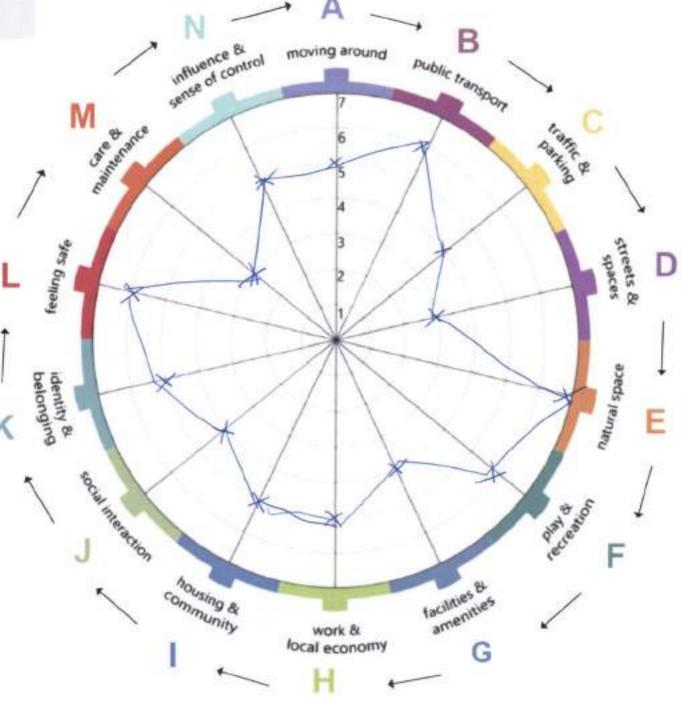

#### **Place Standard Tool**

Throughout the consultation process we will use the Place Standard tool to engage and develop the public opinion.

The Place Standard tool provides a simple framework to structure conversations about place. It allows you to think about the physical elements of a place (for example its buildings, spaces, and transport links) as well as the social aspects (for example whether people feel they have a say in decision making).

#### **MEADOWBANK**

What is your experience of living in the Meadowbank Area?

**Facilities & Amenities:** Do facilities and amenities meet my needs? (shops, schools, places to eat etc)

Work & Local Economy: Is there an active local economy and the opportunity to access good quality work?

Housing & Community:
Does housing support the needs of the community and contribute to a positive

Social Interaction: Is there a range of spaces and opportunities to meet people?

**Identity & Belonging:** Does this place have a positive identity and do I feel I belong?

Feeling safe: Do I feel safe?

Care & Maintenance: Are buildings and spaces well cared for?

Influence & Sense of Control Ν Do I feel able to participate in decisions and help change things for better?

Combined Word Frequency