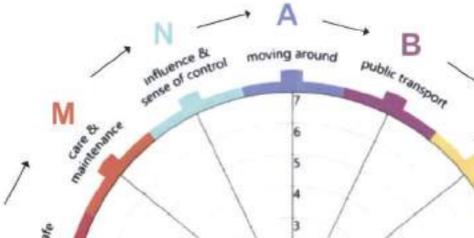

# 08MEADOWBANK\_Place Standard

#### **Place Standard Tool**

Throughout the consultation process we will use the Place Standard tool to engage and develop the public opinion.

The Place Standard tool provides a simple framework to structure conversations about place. It allows you to think about the physical elements of a place (for example its buildings, spaces, and transport links) as well as the social aspects (for example whether people feel they have a say in decision making).

#### **MEADOWBANK**

What is your experience of living in the Meadowbank Area?

**Facilities & Amenities:** Do facilities and amenities meet my needs? (shops, schools, places to eat etc)

Work & Local Economy: Is there an active local economy and the opportunity to access good quality work?

Housing & Community:
Does housing support the needs of the community and contribute to a positive

Social Interaction: Is there a range of spaces and opportunities to meet people?

**Identity & Belonging:** Does this place have a positive identity and do I feel I belong?

Feeling safe: Do I feel safe?

Care & Maintenance: Are buildings and spaces well cared for?

Influence & Sense of Control Ν Do I feel able to participate in decisions and help change things for better?

Combined Word Frequency