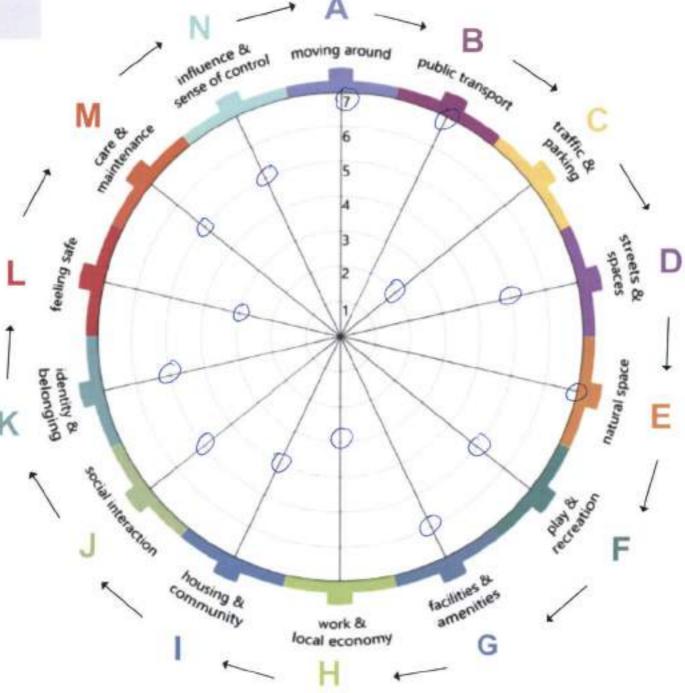

#### Consultation Stage 1 Tell us about Meadowbank Day 3

|                              | on Day 1      |                  |                   |                  |               |                   |                       |                |                     |                    |                      |              |                    |                        |
|------------------------------|---------------|------------------|-------------------|------------------|---------------|-------------------|-----------------------|----------------|---------------------|--------------------|----------------------|--------------|--------------------|------------------------|
| Names                        | Moving Around | Public Transport | Traffic & Parking | Streets & Spaces | Natural Space | Play & Recreation | Facilities & Amenitie | Work & Economy | Housing & Community | Social Interaction | Identity & Belonging | Feeling Safe | Care & Maintenance | Influence & Sense of C |
|                              |               |                  |                   |                  |               |                   |                       |                |                     |                    |                      |              |                    |                        |
|                              | 6             |                  |                   |                  |               |                   |                       |                | 3                   | 2                  | 5                    |              | 5                  |                        |
|                              | 4             | 6                |                   |                  |               |                   |                       |                | 4                   | 4                  | 5                    | 1            | 5 5                | 5                      |
|                              | 3             |                  |                   |                  |               |                   |                       |                |                     | 3                  | 3                    | -            | 5                  |                        |
|                              | 7             | _                |                   |                  |               |                   |                       |                |                     |                    | 6                    |              | 5                  |                        |
|                              | 5             |                  |                   |                  |               |                   |                       |                | 7                   |                    | 5                    |              |                    | 5                      |
|                              | 7             |                  |                   | · ·              |               |                   | 6                     | _              |                     | -                  | 1                    |              | 7 5                |                        |
| _                            | 6             |                  |                   |                  |               |                   |                       |                |                     |                    | ,                    |              | 7 5                |                        |
| _                            | 2             |                  |                   |                  |               |                   |                       |                | 0                   |                    |                      | '            | 4 3<br>5 4         | 3                      |
| -                            | 3             |                  |                   |                  |               |                   |                       |                | 3                   | 1                  | 4                    |              | 3                  |                        |
|                              | 7             |                  |                   | -                |               |                   | -                     |                | 7                   | 5                  |                      | /            | 3 .                | -                      |
| -                            |               |                  | _                 |                  | 4             |                   |                       | 3              | 4                   | 5                  |                      |              | 7                  |                        |
| -                            | 3             |                  |                   | <u> </u>         | ·             |                   | · '                   | 5              | _                   | 3                  |                      | 1            | 5 6                | ,                      |
| 4                            | 5             |                  |                   |                  |               |                   | _                     |                |                     |                    | 4                    |              | 5                  | )                      |
| DATA                         | 2             |                  |                   |                  |               |                   |                       |                |                     |                    | 4                    |              | 1                  |                        |
| 1 6                          |               |                  |                   |                  |               | <u> </u>          |                       | 3              |                     |                    | 5                    | 4            |                    |                        |
| <u> </u>                     | 3             | ,                |                   |                  | 7             |                   | _                     | 0              | _                   |                    | 3                    | - 5          |                    |                        |
| <u> </u>                     | 7             |                  |                   |                  |               |                   |                       |                |                     |                    |                      | , 6          | 5                  |                        |
| 4 4                          | 4             | _                | -                 |                  |               |                   | -                     |                |                     | -                  |                      | , 6          | 5 5                |                        |
| REDACTED FOR<br>TION REASONS | 5             | -                | _                 |                  |               |                   |                       |                |                     |                    |                      |              | 5                  |                        |
|                              | 5             |                  |                   |                  |               |                   | _                     | -              |                     |                    |                      | 5 4          | 1 3                |                        |
| 네 오뿝                         | 2             |                  |                   | -                |               |                   |                       |                |                     |                    |                      | 1            | 5                  | ,                      |
| o Z                          | 3             |                  | -                 | 4                | ·             |                   |                       | -              |                     |                    |                      |              | 1 2                | 1                      |
|                              | 5             |                  |                   | 5                |               |                   |                       |                |                     |                    |                      | 1            | 5                  | '                      |
| <u> </u>                     | 5             |                  |                   | -                |               |                   |                       | 7              |                     |                    | _                    |              | 5 5                |                        |
| 9 0                          |               | 6                |                   | -                | 6             |                   |                       |                |                     | 1                  | -                    |              | 1                  | 1                      |
| DETAILS I                    | 5             |                  |                   |                  |               |                   | -                     |                | 4                   | 5                  | 6                    | 5 6          | 3                  | )                      |
| H E Q                        | 2             |                  |                   |                  |               |                   | -                     |                |                     | +                  |                      | ) E          |                    | )                      |
|                              | 4             |                  | -                 |                  |               |                   | -                     | _              |                     |                    |                      | 2 3          | 3 3                | )                      |
|                              | 2             |                  |                   |                  |               |                   |                       |                | _                   |                    | 6                    | 3 4          | ,                  | )                      |
|                              | 7             |                  |                   |                  |               |                   |                       |                |                     |                    |                      | 3            | 2                  | )                      |
|                              | 3             |                  |                   |                  |               |                   |                       | _              | 3                   |                    | F                    | 5 4          | 1 -                |                        |
|                              | 5             |                  |                   |                  |               |                   |                       |                |                     |                    |                      | <u> </u>     | 5                  | )                      |
|                              | 6             |                  |                   | -                |               |                   |                       | _              | 1                   | 1                  | F                    |              | 5                  |                        |
| -                            | 5             |                  |                   |                  | 5             |                   |                       |                | 3                   | 2                  |                      |              | 5                  | 1                      |
| -                            | 5             |                  |                   |                  |               |                   |                       |                | _                   |                    | -                    |              | 7 6                | ·                      |
| -                            | 5             |                  |                   | -                |               |                   |                       |                |                     |                    | ,                    | 1 7          |                    | 2                      |
| -                            | 6             |                  |                   |                  |               |                   |                       |                | 3                   | 2                  | -                    |              | 3                  | ,                      |
| -                            | 7             |                  | -                 |                  |               | -                 | _                     |                | 4                   |                    | 6                    | 5 7          |                    | ,                      |
| -                            | 7             | 7                |                   |                  |               |                   |                       | 5              |                     | 7                  | -                    | 7            |                    | ,                      |
| -                            | 4             | <u> </u>         |                   |                  |               |                   | ,                     |                | Α.                  | 2                  |                      | 2 6          | 3                  | 1                      |
| -                            | 1             | 5                |                   | 2                |               |                   | 6                     |                | 4                   | 2                  | 6                    |              | 2                  | 1                      |
| -                            | 5             | 5                | 1                 | 5                | 7             | 5                 | Δ                     | 4              | 1                   | 2                  | F                    |              | 3                  | )                      |
|                              | 1             | 3                | 5                 | 1                | 3             | 2                 | 2                     | 2              | 4                   | 2                  |                      | 9            | 6 5                |                        |
| 1                            | 2             | 3                |                   |                  | 4             |                   |                       |                |                     |                    |                      |              | 5 5                |                        |
| 1                            | 2             |                  |                   |                  |               |                   |                       |                |                     |                    |                      |              | 7                  |                        |
| 1                            | 6             |                  |                   |                  |               |                   |                       |                |                     |                    |                      | 5 5          |                    |                        |
| 1                            | 4             |                  |                   |                  |               |                   |                       |                |                     | _                  |                      |              | 5                  |                        |
| 1                            | 4             |                  |                   |                  |               |                   |                       |                | _                   | -                  |                      | , ,          | 3                  |                        |
| 1                            | 7             |                  |                   |                  |               |                   |                       |                |                     |                    |                      | , ,          | 6                  |                        |
| 1                            | 5             |                  |                   |                  |               |                   |                       |                |                     |                    |                      | 6            | 5 5                |                        |
| 1                            | 3             |                  |                   |                  |               |                   |                       |                |                     |                    | 3                    | 3            | 3 5                | 1                      |
| 1                            | 3             |                  |                   |                  |               |                   |                       | 4              |                     |                    |                      | , ,          | 1 3                | 1                      |
| 1                            | 6             |                  |                   |                  |               |                   |                       |                |                     |                    |                      |              | 1 2                |                        |
| 1                            | 4             |                  |                   |                  |               |                   |                       |                | _                   |                    |                      | <u> </u>     | T                  |                        |
| 1                            | 7             |                  |                   |                  | 4             |                   |                       |                | _                   |                    | 6                    |              | 5                  |                        |
| 1                            | 5             |                  |                   |                  |               |                   |                       |                |                     |                    | 2                    | 1            | 3                  |                        |
|                              | 1             | · '              | -                 |                  | 4             | -                 |                       | 3              | 3                   | 4                  |                      |              |                    |                        |
|                              |               |                  |                   |                  |               |                   |                       |                |                     |                    |                      |              |                    |                        |
| Totals                       | 365           | 455              | 244               | 337              | 406           | 306               | 333                   | 266            | 310                 | 267                | 377                  | 421          | 314                |                        |
|                              |               |                  |                   |                  |               |                   |                       |                |                     |                    |                      |              |                    |                        |
|                              |               |                  |                   |                  |               |                   |                       |                |                     |                    |                      |              |                    |                        |
|                              | Moving Around | Public Transport | Traffic & Parking | Streets & Spaces | Natural Space | Play & Recreation | Facilities & Amenitie | Work & Economy | Housing & Community | Social Interaction | Identity & Belonging | Feeling Safe | Care & Maintenance | Influence & Sense of   |
| Cumulative Average           | 4.65/ 7       | 5.68 / 7         | 3.05 / 7          | 4.21 / 7         | 5.07/ 7       | 3.87 / 7          | 4,21 / 7              | 3.59 / 7       | 4.07 / 7            | 3.42 / 7           | 4,71 / 7             | 5.26/ 7      | 3.92 / 7           | 2.96 / 7               |
|                              |               |                  |                   | .=               |               | ,=,               | .=,                   |                |                     |                    | ,                    |              |                    |                        |
|                              |               |                  |                   |                  |               |                   |                       |                |                     |                    |                      |              |                    |                        |
|                              |               |                  |                   |                  |               |                   |                       |                |                     |                    |                      |              |                    |                        |
|                              |               |                  |                   |                  |               |                   |                       | <u> </u>       | <u> </u>            |                    |                      | -            |                    |                        |
|                              |               |                  |                   |                  |               |                   |                       |                |                     |                    |                      |              |                    |                        |