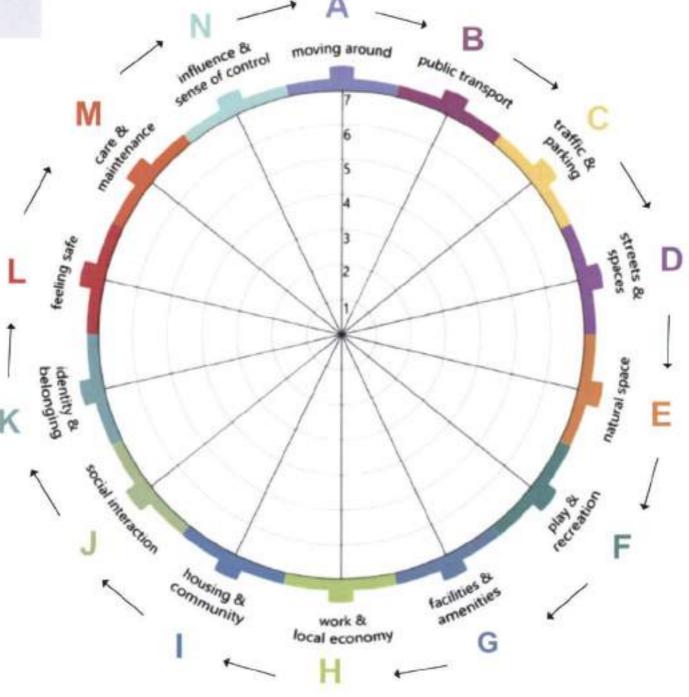

#### Consultation Stage 1 Tell us about Meadowbank Day 3

|                              | on Day 1      |                  |                   |                  |               |                   |                       |                |                     |                    |                      |              |                    |                        |
|------------------------------|---------------|------------------|-------------------|------------------|---------------|-------------------|-----------------------|----------------|---------------------|--------------------|----------------------|--------------|--------------------|------------------------|
| Names                        | Moving Around | Public Transport | Traffic & Parking | Streets & Spaces | Natural Space | Play & Recreation | Facilities & Amenitie | Work & Economy | Housing & Community | Social Interaction | Identity & Belonging | Feeling Safe | Care & Maintenance | Influence & Sense of C |
|                              |               |                  |                   |                  |               |                   |                       |                |                     |                    |                      |              |                    |                        |
|                              | 6             |                  |                   |                  |               |                   |                       |                | 3                   | 2                  | 5                    |              | 5                  |                        |
|                              | 4             | 6                |                   |                  |               |                   |                       |                | 4                   | 4                  | 5                    | 1            | 5 5                | 5                      |
|                              | 3             |                  |                   |                  |               |                   |                       |                |                     | 3                  | 3                    | -            | 5                  |                        |
|                              | 7             | _                |                   |                  |               |                   |                       |                |                     |                    | 6                    |              | 5                  |                        |
|                              | 5             |                  |                   |                  |               |                   |                       |                | 7                   |                    | 5                    |              |                    | 5                      |
|                              | 7             |                  |                   | · ·              |               |                   | 6                     | _              |                     | -                  | 1                    |              | 7 5                |                        |
| _                            | 6             |                  |                   |                  |               |                   |                       |                |                     |                    | ,                    |              | 7 5                |                        |
| _                            | 2             |                  |                   |                  |               |                   |                       |                | 0                   |                    |                      | '            | 4 3<br>5 4         | 3                      |
| -                            | 3             |                  |                   |                  |               |                   |                       |                | 3                   | 1                  | 4                    |              | 3                  |                        |
|                              | 7             |                  |                   | -                |               |                   | -                     |                | 7                   | 5                  |                      | /            | 3 .                | -                      |
| -                            |               |                  | _                 |                  | 4             |                   |                       | 3              | 4                   | 5                  |                      |              | 7                  |                        |
| -                            | 3             |                  |                   | <u> </u>         | ·             |                   | · '                   | 5              | _                   | 3                  |                      | 1            | 5 6                | ,                      |
| 4                            | 5             |                  |                   |                  |               |                   | _                     |                |                     |                    | 4                    |              | 5                  | )                      |
| DATA                         | 2             |                  |                   |                  |               |                   |                       |                |                     |                    | 4                    |              | 1                  |                        |
| 1 6                          |               |                  |                   |                  |               | <u> </u>          |                       | 3              |                     |                    | 5                    | 4            |                    |                        |
| <u> </u>                     | 3             | ,                |                   |                  | 7             |                   | _                     | 0              | _                   |                    | 3                    | - 5          |                    |                        |
| <u> </u>                     | 7             |                  |                   |                  |               |                   |                       |                |                     |                    |                      | , 6          | 5                  |                        |
| 4 4                          | 4             | _                | -                 |                  |               |                   | -                     |                |                     | -                  |                      | , 6          | 5 5                |                        |
| REDACTED FOR<br>TION REASONS | 5             | -                | _                 |                  |               |                   |                       |                |                     |                    |                      |              | 5                  |                        |
|                              | 5             |                  |                   |                  |               |                   | _                     | -              |                     |                    |                      | 5 4          | 1 3                |                        |
| 네 오뿝                         | 2             |                  |                   | -                |               |                   |                       |                |                     |                    |                      | 1            | 5                  | ,                      |
| o Z                          | 3             |                  | -                 | 4                | ·             |                   |                       | -              |                     |                    |                      |              | 1 2                | 1                      |
|                              | 5             |                  |                   | 5                |               |                   |                       |                |                     |                    |                      | 1            | 5                  | '                      |
| <u> </u>                     | 5             |                  |                   | -                |               |                   |                       | 7              |                     |                    | _                    |              | 5 5                |                        |
| 9 0                          |               | 6                |                   | -                | 6             |                   |                       |                |                     | 1                  | -                    |              | 1                  | 1                      |
| DETAILS I                    | 5             |                  |                   |                  |               |                   | -                     |                | 4                   | 5                  | 6                    | 5 6          | 3                  | )                      |
| H E Q                        | 2             |                  |                   |                  |               |                   | -                     |                |                     | +                  |                      | ) E          |                    | )                      |
|                              | 4             |                  | -                 |                  |               |                   | -                     | _              |                     |                    |                      | 2 3          | 3 3                | )                      |
|                              | 2             |                  |                   |                  |               |                   |                       |                | _                   |                    | 6                    | 3 4          | ,                  | )                      |
|                              | 7             |                  |                   |                  |               |                   |                       |                |                     |                    |                      | 3            | 2                  | )                      |
|                              | 3             |                  |                   |                  |               |                   |                       | _              | 3                   |                    | F                    | 5 4          | 1 -                |                        |
|                              | 5             |                  |                   |                  |               |                   |                       |                |                     |                    |                      | <u> </u>     | 5                  | )                      |
|                              | 6             |                  |                   | -                |               |                   |                       | _              | 1                   | 1                  | F                    |              | 5                  |                        |
| -                            | 5             |                  |                   |                  | 5             |                   |                       |                | 3                   | 2                  |                      |              | 5                  | 1                      |
| -                            | 5             |                  |                   |                  |               |                   |                       |                | _                   |                    | -                    |              | 7 6                | ·                      |
| -                            | 5             |                  |                   | -                |               |                   |                       |                |                     |                    | ,                    | 1 7          |                    | 2                      |
| -                            | 6             |                  |                   |                  |               |                   |                       |                | 3                   | 2                  | -                    |              | 3                  | ,                      |
| -                            | 7             |                  | -                 |                  |               | -                 | _                     |                | 4                   |                    | 6                    | 5 7          |                    | ,                      |
| -                            | 7             | 7                |                   |                  |               |                   |                       | 5              |                     | 7                  | -                    | 7            |                    | ,                      |
| -                            | 4             | <u> </u>         |                   |                  |               |                   | ,                     |                | Α.                  | 2                  |                      | 2 6          | 3                  | 1                      |
| -                            | 1             | 5                |                   | 2                |               |                   | 6                     |                | 4                   | 2                  | 6                    |              | 2                  | 1                      |
| -                            | 5             | 5                | 1                 | 5                | 7             | 5                 | Δ                     | 4              | 1                   | 2                  | F                    |              | 3                  | )                      |
|                              | 1             | 3                | 5                 | 1                | 3             | 2                 | 2                     | 2              | 4                   | 2                  |                      | 9            | 6 5                |                        |
| 1                            | 2             | 3                |                   |                  | 4             |                   |                       |                |                     |                    |                      |              | 5 5                |                        |
| 1                            | 2             |                  |                   |                  |               |                   |                       |                |                     |                    |                      |              | 7                  |                        |
| 1                            | 6             |                  |                   |                  |               |                   |                       |                |                     |                    |                      | 5 5          |                    |                        |
| 1                            | 4             |                  |                   |                  |               |                   |                       |                |                     | _                  |                      |              | 5                  |                        |
| 1                            | 4             |                  |                   |                  |               |                   |                       |                | _                   | -                  |                      | , ,          | 3                  |                        |
| 1                            | 7             |                  |                   |                  |               |                   |                       |                |                     |                    |                      | , ,          | 6                  |                        |
| 1                            | 5             |                  |                   |                  |               |                   |                       |                |                     |                    |                      | 6            | 5 5                |                        |
| 1                            | 3             |                  |                   |                  |               |                   |                       |                |                     |                    | 3                    | 3            | 3 5                | 1                      |
| 1                            | 3             |                  |                   |                  |               |                   |                       | 4              |                     |                    |                      | , ,          | 1 3                | 1                      |
| 1                            | 6             |                  |                   |                  |               |                   |                       |                |                     |                    |                      |              | 1 2                |                        |
| 1                            | 4             |                  |                   |                  |               |                   |                       |                | _                   |                    |                      | <u> </u>     | T                  |                        |
| 1                            | 7             |                  |                   |                  | 4             |                   |                       |                | _                   |                    | 6                    |              | 5                  |                        |
| 1                            | 5             |                  |                   |                  |               |                   |                       |                |                     |                    | 2                    | 1            | 3                  |                        |
|                              | 1             | · '              | -                 |                  | 4             | -                 |                       | 3              | 3                   | 4                  |                      |              |                    |                        |
|                              |               |                  |                   |                  |               |                   |                       |                |                     |                    |                      |              |                    |                        |
| Totals                       | 365           | 455              | 244               | 337              | 406           | 306               | 333                   | 266            | 310                 | 267                | 377                  | 421          | 314                |                        |
|                              |               |                  |                   |                  |               |                   |                       |                |                     |                    |                      |              |                    |                        |
|                              |               |                  |                   |                  |               |                   |                       |                |                     |                    |                      |              |                    |                        |
|                              | Moving Around | Public Transport | Traffic & Parking | Streets & Spaces | Natural Space | Play & Recreation | Facilities & Amenitie | Work & Economy | Housing & Community | Social Interaction | Identity & Belonging | Feeling Safe | Care & Maintenance | Influence & Sense of   |
| Cumulative Average           | 4.65/ 7       | 5.68 / 7         | 3.05 / 7          | 4.21 / 7         | 5.07/ 7       | 3.87 / 7          | 4,21 / 7              | 3.59 / 7       | 4.07 / 7            | 3.42 / 7           | 4,71 / 7             | 5.26/ 7      | 3.92 / 7           | 2.96 / 7               |
|                              |               |                  |                   | .=               |               | ,=,               | .=,                   |                |                     |                    | ,                    |              |                    |                        |
|                              |               |                  |                   |                  |               |                   |                       |                |                     |                    |                      |              |                    |                        |
|                              |               |                  |                   |                  |               |                   |                       |                |                     |                    |                      |              |                    |                        |
|                              |               |                  |                   |                  |               |                   |                       | <u> </u>       | <u> </u>            |                    |                      | -            |                    |                        |
|                              |               |                  |                   |                  |               |                   |                       |                |                     |                    |                      |              |                    |                        |