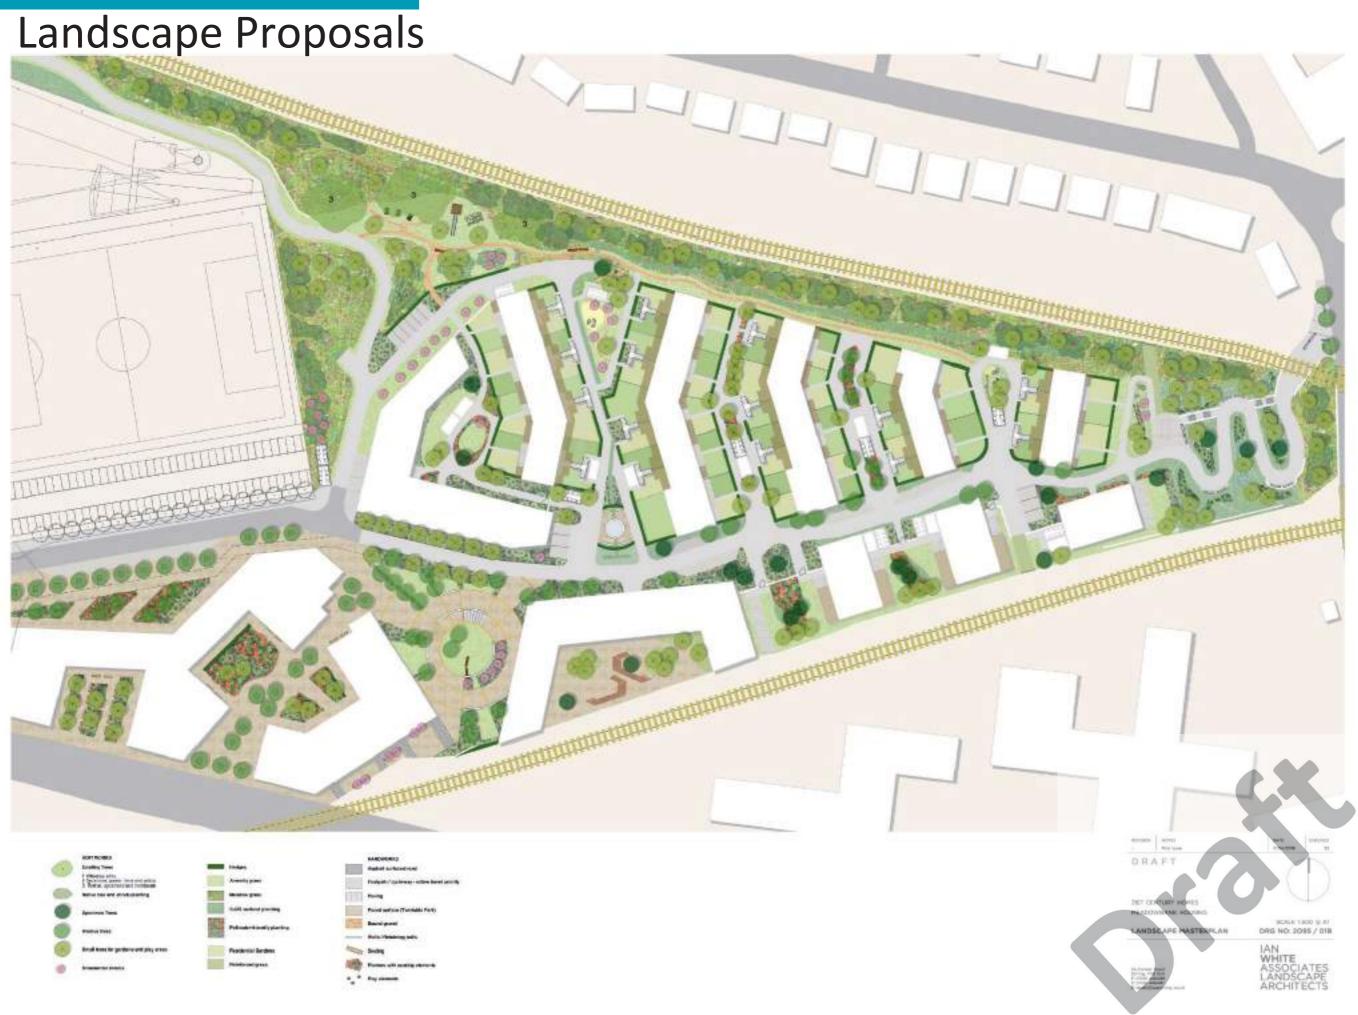

# 07 MEADOWBANK\_Site Opportunities

#### Community Gardens

Opportunity for vibrant spaces and places to gather, learn and grow.

# Exceptional Natural Landscape

Local Nature Conservation Site | Respecting the 'sites' neighbouring Parks and encouraging access through the site and along Holyrood Park.

Opportunities to strengthen and compliment existing public realm with street edges and pedestrian access.