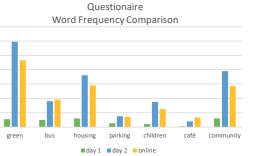

Feeling safe: Do I feel safe?

Care & Maintenance: Are buildings and spaces well cared for?

Influence & Sense of Control Ν Do I feel able to participate in decisions and help change things for better?

Combined Word Frequency