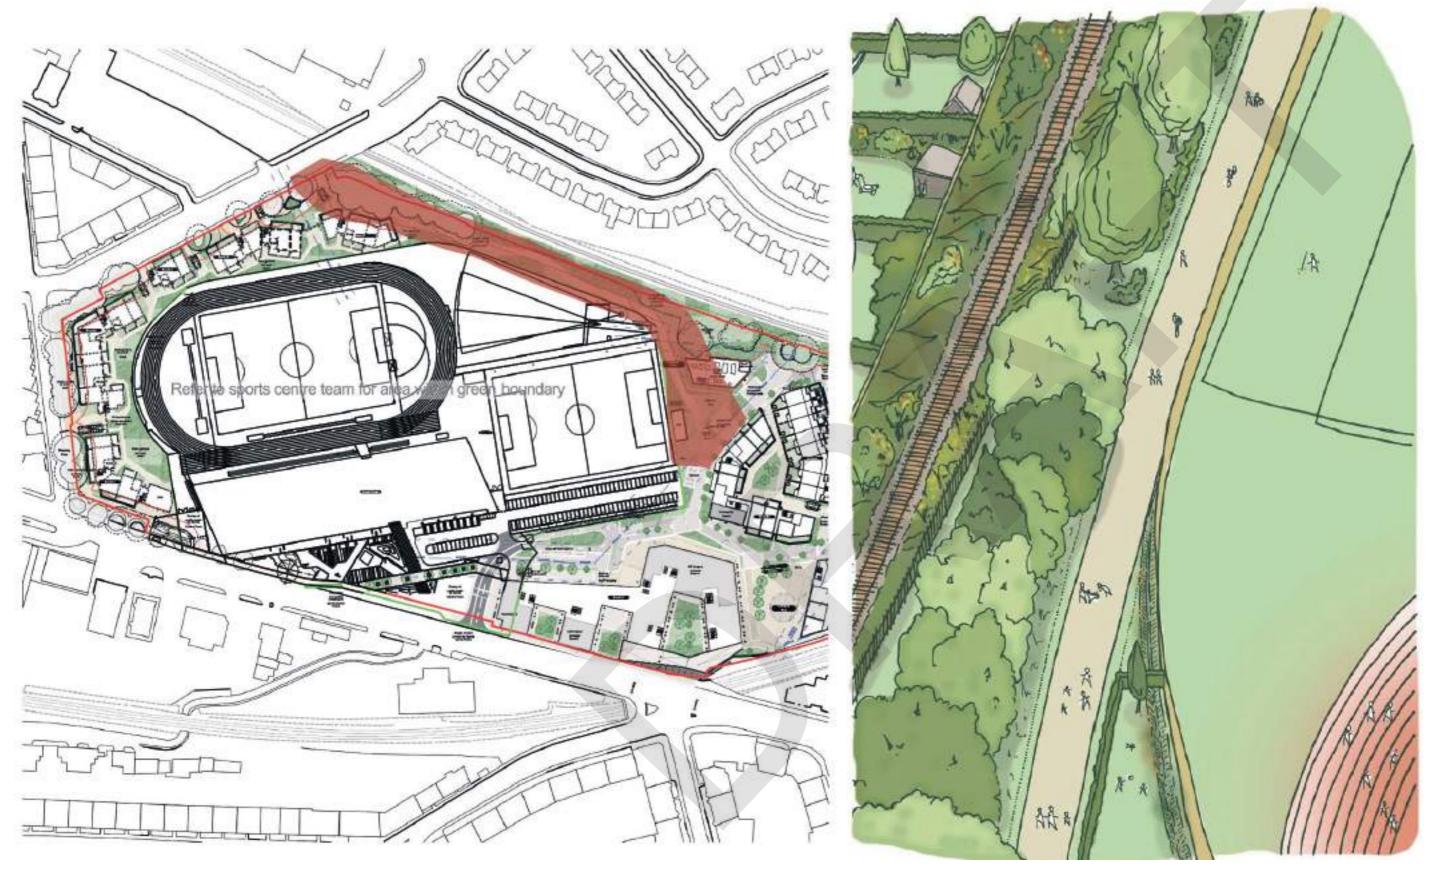

# Exceptional Natural Landscape

Local Nature Conservation Site | Respecting the 'sites' neighbouring Parks and encouraging access through the site and along Holyrood Park.

Opportunities to strengthen and compliment existing public realm with street edges and pedestrian access.