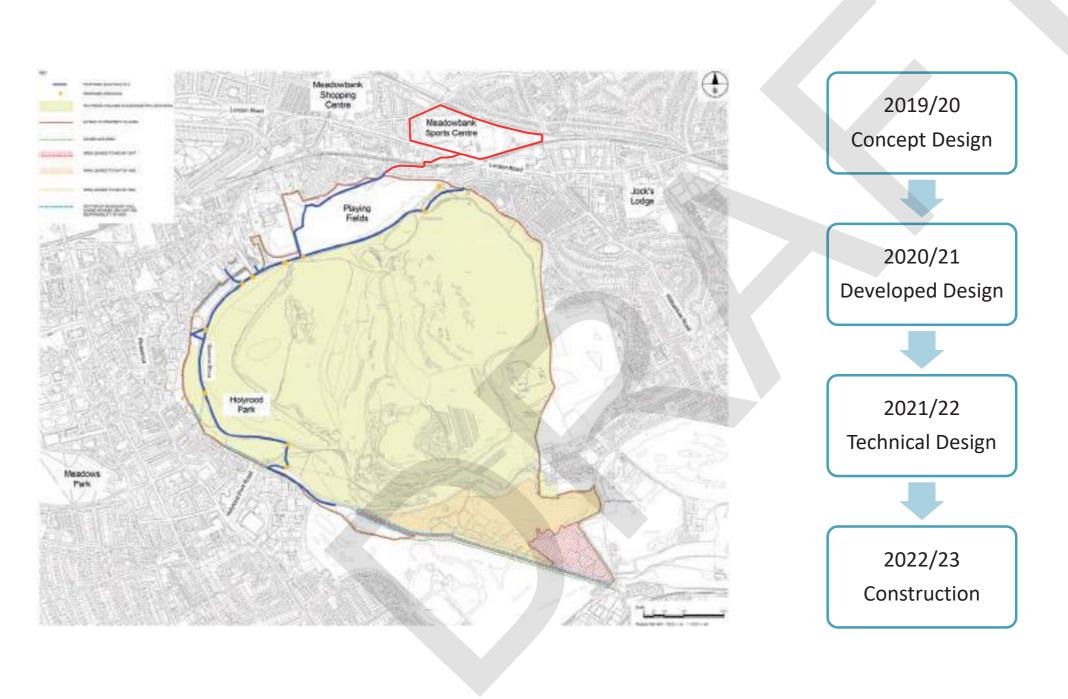

m Transport Assessment
- Reconfiguration of London Road Junction to include a dedicated cycle way and new traffic light systems
- recommended improvements to Clockmill Lane







Image 8.2 - Signage of Pedestrian and Cycle Zone



Image 5.5 - Clockmill Lane



Image 8.3 - Cycle Hire Docking Station

# Meadowbank Active Travel Links

Supporting communities in the east of Edinburgh



## 5 Year Active Travel Capital Programme (2019-2024)



Transport and Environment Committee – Item 7.5 (20<sup>th</sup> June 2019)

## Projects enhancing active travel links in and around Meadowbank

- Meadowbank development / Clockmill Lane
- Quiet Route 5 Holyrood Park
- Portobello Road Improvements
- Powderhall Railway Path

# Meadowbank development / Clockmill Lane



## **QuietRoute 5 – Holyrood Park**



## **Portobello Road Improvements**



2019/20 Technical Design



2019/20 Construction

## **Powderhall Railway Path**



## Questions and feedbcak to to ActiveTravel@Edinburgh.gov.uk



## Masterplan Design Proposal Update

## 4.Parking

- Ambitions for Low Carbon People Priority Development
- No Car Parking
- Disabled parking provision
- Cycle spaces: at least 200%
- City car club provision
- Road layout designed for deliveries, services, cleansing and emergency vehicles access only
- Controlled Parking Zones: stepped approach, close coordination with transport ensuring monitoring and any measures prior to work commencing









## 5. Lighting and Safe Paths

a. Secured by Design

- Landscaping designed and maintained with surveillance in mind
- Trees crowned at no less than 2 metre