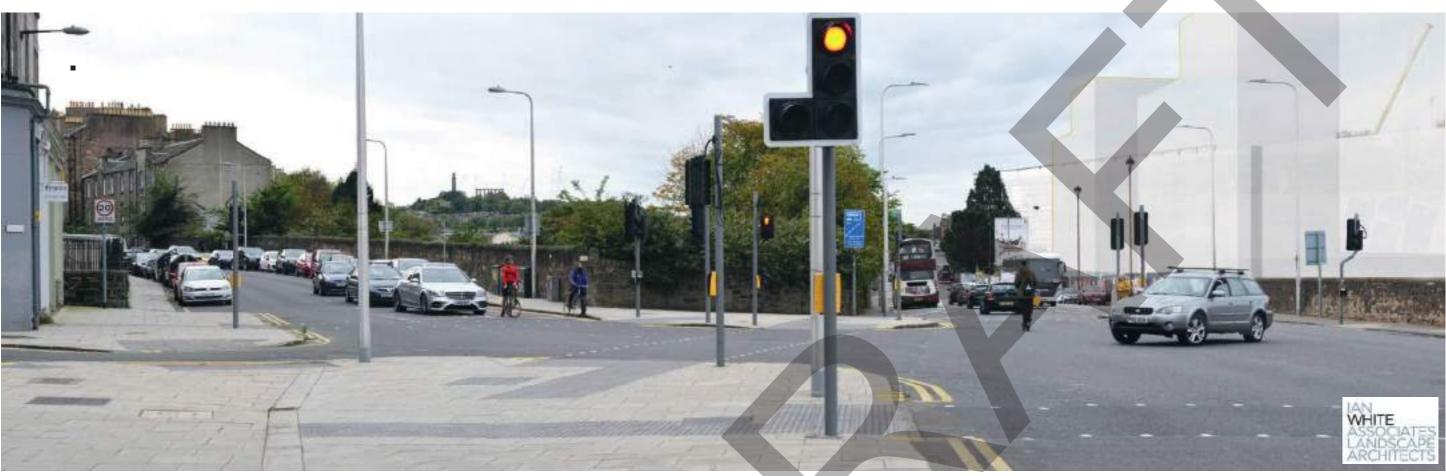

#### Location

The site is located close to Edinburgh's city centre and is currently home to Meadowbank stadium. The site is defined on its southern edge by London Road. The southeast of the site is defined by an existing railway line with two 7 and 10 storey office buildings beyond. To the west, the site is bounded by Wishaw Terrace, with 4 to 5 storey tenement housing on the west side of the road and a line of mature Elm trees on the east Throughout the consultation process we will use the place standard tool to engage and understand the public opinion, this creates a unique opportunity to develop the connectivity between the green spaces and surrounding streets within the site. This site can then become the catalyst for wider regeneration, creating a mixed use, active, safe and attractive destination that inspires people and improves lives. side. To the northwest, the site is bounded by Marionville Road with 4 storey tenements on the north side and mature trees on the south side. The northern edge of the site is defined by 1 and 2 storey semi- detached houses with rear gardens adjoining the railway line forming the site boundary.

The wealth of connections are a key feature of the site:

- Adjacent to dense urban core of shops, offices and places of work.
- Alongside neighbourhoods of housing, schools and amenities.
- Vibrant green spaces a short walking distance with parks nearby.