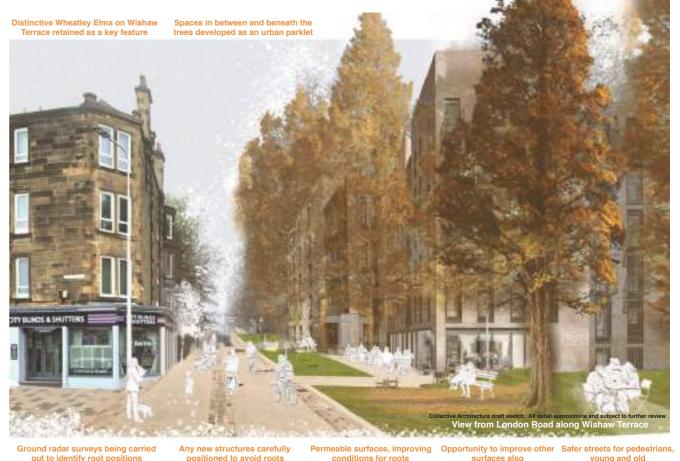

#### Location

The site is located close to Edinburgh's city centre and is currently home to Meadowbank stadium. The site is defined on its southern edge by London Road. The southeast of the site is defined by an existing railway line with two 7 and 10 storey office buildings beyond. To the west, the site is bounded by Wishaw Terrace, with 4 to 5 storey tenement housing on the west side of the road and a line of mature Elm trees on the east Throughout the consultation process we will use the place standard tool to engage and understand the public opinion, this creates a unique opportunity to develop the connectivity between the green spaces and surrounding streets within the site. This site can then become the catalyst for wider regeneration, creating a mixed use, active, safe and attractive destination that inspires people and improves lives. side. To the northwest, the site is bounded by Marionville Road with 4 storey tenements on the north side and mature trees on the south side. The northern edge of the site is defined by 1 and 2 storey semi- detached houses with rear gardens adjoining the railway line forming the site boundary.

The wealth of connections are a key feature of the site:

- Adjacent to dense urban core of shops, offices and places of work.
- Alongside neighbourhoods of housing, schools and amenities.
- Vibrant green spaces a short walking distance with parks nearby.