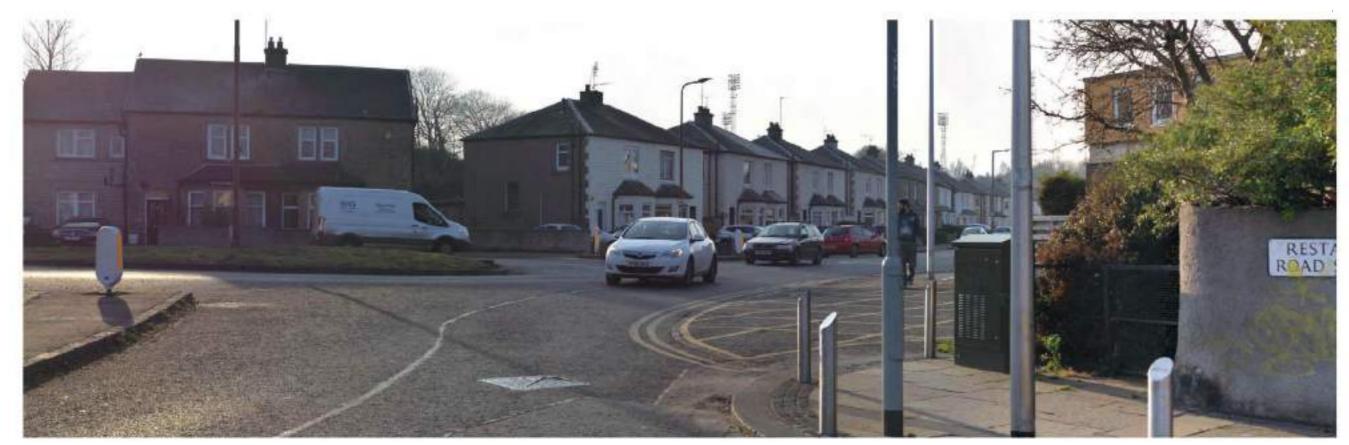

#### Location

The site is located close to Edinburgh's city centre and is currently home to Meadowbank stadium. The site is defined on its southern edge by London Road. The southeast of the site is defined by an existing railway line with two 7 and 10 storey office buildings beyond. To the west, the site is bounded by Wishaw Terrace, with 4 to 5 storey tenement housing on the west side of the road and a line of mature Elm trees on the east Throughout the consultation process we will use the place standard tool to engage and understand the public opinion, this creates a unique opportunity to develop the connectivity between the green spaces and surrounding streets within the site. This site can then become the catalyst for wider regeneration, creating a mixed use, active, safe and attractive destination that inspires people and improves lives. side. To the northwest, the site is bounded by Marionville Road with 4 storey tenements on the north side and mature trees on the south side. The northern edge of the site is defined by 1 and 2 storey semi- detached houses with rear gardens adjoining the railway line forming the site boundary.

Meadowbank is surrounded on all sides by a wide variety of different building styles. This character study sets out to identify key features:

•Piershill Square- Tall 4 storey facades, perched on substantial two storey sandstone walls, elevated

•Tenements on London Road, 3 storey with attic level, dormer windows, chimney stacks and a highly varied roof line.

•St Margaret's House- Substantial 8 storey brick facade, regular window patterns.

 Restalrig Village, historic cottages, much smaller in scale, pleasant, distinctive neighbourhoods.
 Marionville Avenue, semi detached houses and

 Marionville Avenue, semi detached houses are bungalows, all with feature bay windows and generous gardens.