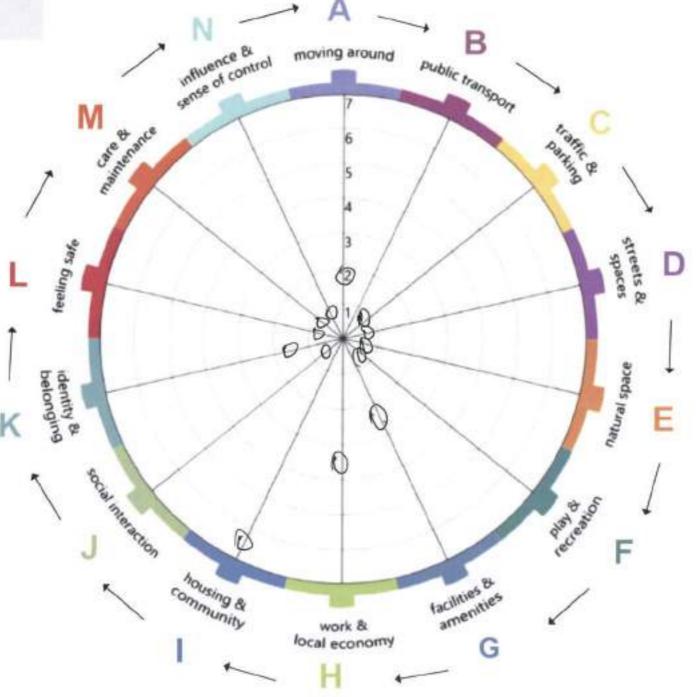

#### Consultation Stage 1 Tell us about Meadowbank Day 3

|                              | on Day 1      |                  |                   |                  |               |                   |                       |                |                     |                    |                      |              |                    |                        |
|------------------------------|---------------|------------------|-------------------|------------------|---------------|-------------------|-----------------------|----------------|---------------------|--------------------|----------------------|--------------|--------------------|------------------------|
| Names                        | Moving Around | Public Transport | Traffic & Parking | Streets & Spaces | Natural Space | Play & Recreation | Facilities & Amenitie | Work & Economy | Housing & Community | Social Interaction | Identity & Belonging | Feeling Safe | Care & Maintenance | Influence & Sense of C |
|                              |               |                  |                   |                  |               |                   |                       |                |                     |                    |                      |              |                    |                        |
|                              | 6             |                  |                   |                  |               |                   |                       |                | 3                   | 2                  | 5                    |              | 5                  |                        |
|                              | 4             | 6                |                   |                  |               |                   |                       |                | 4                   | 4                  | 5                    | 1            | 5 5                | 5                      |
|                              | 3             |                  |                   |                  |               |                   |                       |                |                     | 3                  | 3                    | -            | 5                  |                        |
|                              | 7             | _                |                   |                  |               |                   |                       |                |                     |                    | 6                    |              | 5                  |                        |
|                              | 5             |                  |                   |                  |               |                   |                       |                | 7                   |                    | 5                    |              |                    | 5                      |
|                              | 7             |                  |                   | · ·              |               |                   | 6                     | _              |                     | -                  | 1                    |              | 7 5                |                        |
| _                            | 6             |                  |                   |                  |               |                   |                       |                |                     |                    | ,                    |              | 7 5                |                        |
| _                            | 2             |                  |                   |                  |               |                   |                       |                | 0                   |                    |                      | '            | 4 3<br>5 4         | 3                      |
| -                            | 3             |                  |                   |                  |               |                   |                       |                | 3                   | 1                  | 4                    |              | 3                  |                        |
|                              | 7             |                  |                   | -                |               |                   | -                     |                | 7                   | 5                  |                      | /            | 3 .                | -                      |
| -                            |               |                  | _                 |                  | 4             |                   |                       | 3              | 4                   | 5                  |                      |              | 7                  |                        |
| -                            | 3             |                  |                   | <u> </u>         | ·             |                   | · '                   | 5              | _                   | 3                  |                      | 1            | 5 6                | ,                      |
| 4                            | 5             |                  |                   |                  |               |                   | _                     |                |                     |                    | 4                    |              | 5                  | )                      |
| DATA                         | 2             |                  |                   |                  |               |                   |                       |                |                     |                    | 4                    |              | 1                  |                        |
| 1 6                          |               |                  |                   |                  |               | <u> </u>          |                       | 3              |                     |                    | 5                    | 4            |                    |                        |
| <u> </u>                     | 3             | ,                |                   |                  | 7             |                   | _                     | 0              | _                   |                    | 3                    | - 5          |                    |                        |
| <u> </u>                     | 7             |                  |                   |                  |               |                   |                       |                |                     |                    |                      | , 6          | 5                  |                        |
| 4 4                          | 4             | _                | -                 |                  |               |                   | -                     |                |                     | -                  |                      | , 6          | 5 5                |                        |
| REDACTED FOR<br>TION REASONS | 5             | -                | _                 |                  |               |                   |                       |                |                     |                    |                      |              | 5                  |                        |
|                              | 5             |                  |                   |                  |               |                   | _                     | -              |                     |                    |                      | 5 4          | 1 3                |                        |
| 네 오뿝                         | 2             |                  |                   | -                |               |                   |                       |                |                     |                    |                      | 1            | 5                  | ,                      |
| o Z                          | 3             |                  | -                 | 4                | ·             |                   |                       | -              |                     |                    |                      |              | 1 2                | 1                      |
|                              | 5             |                  |                   | 5                |               |                   |                       |                |                     |                    |                      | 1            | 5                  | '                      |
| <u> </u>                     | 5             |                  |                   | -                |               |                   |                       | 7              |                     |                    | _                    |              | 5 5                |                        |
| 9 0                          |               | 6                |                   | -                | 6             |                   |                       |                |                     | 1                  | -                    |              | 1                  | 1                      |
| DETAILS I                    | 5             |                  |                   |                  |               |                   | -                     |                | 4                   | 5                  | 6                    | 5 6          | 3                  | )                      |
| H E Q                        | 2             |                  |                   |                  |               |                   | -                     |                |                     | +                  |                      | ) E          |                    | )                      |
|                              | 4             |                  | -                 |                  |               |                   | -                     | _              |                     |                    |                      | 2 3          | 3 3                | )                      |
|                              | 2             |                  |                   |                  |               |                   |                       |                | _                   |                    | 6                    | 3 4          | ,                  | )                      |
|                              | 7             |                  |                   |                  |               |                   |                       |                |                     |                    |                      | 3            | 2                  | )                      |
|                              | 3             |                  |                   |                  |               |                   |                       | _              | 3                   |                    | F                    | 5 4          | 1 -                |                        |
|                              | 5             |                  |                   |                  |               |                   |                       |                |                     |                    |                      | <u> </u>     | 5                  | )                      |
|                              | 6             |                  |                   | -                |               |                   |                       | _              | 1                   | 1                  | F                    |              | 5                  |                        |
| -                            | 5             |                  |                   |                  | 5             |                   |                       |                | 3                   | 2                  |                      |              | 5                  | 1                      |
| -                            | 5             |                  |                   |                  |               |                   |                       |                | _                   |                    | -                    |              | 7 6                | ·                      |
| -                            | 5             |                  |                   | -                |               |                   |                       |                |                     |                    | ,                    | 1 7          |                    | 2                      |
| -                            | 6             |                  |                   |                  |               |                   |                       |                | 3                   | 2                  | -                    |              | 3                  | ,                      |
| -                            | 7             |                  | -                 |                  |               | -                 | _                     |                | 4                   |                    | 6                    | 5 7          |                    | ,                      |
| -                            | 7             | 7                |                   |                  |               |                   |                       | 5              |                     | 7                  | -                    | 7            |                    | ,                      |
| -                            | 4             | <u> </u>         |                   |                  |               |                   | ,                     |                | Α.                  | 2                  |                      | 2 6          | 3                  | 1                      |
| -                            | 1             | 5                |                   | 2                |               |                   | 6                     |                | 4                   | 2                  | 6                    |              | 2                  | 1                      |
| -                            | 5             | 5                | 1                 | 5                | 7             | 5                 | Δ                     | 4              | 1                   | 2                  | F                    |              | 3                  | )                      |
|                              | 1             | 3                | 5                 | 1                | 3             | 2                 | 2                     | 2              | 4                   | 2                  |                      | 9            | 6 5                |                        |
| 1                            | 2             | 3                |                   |                  | 4             |                   |                       |                |                     |                    |                      |              | 5 5                |                        |
| 1                            | 2             |                  |                   |                  |               |                   |                       |                |                     |                    |                      |              | 7                  |                        |
| 1                            | 6             |                  |                   |                  |               |                   |                       |                |                     |                    |                      | 5 5          |                    |                        |
| 1                            | 4             |                  |                   |                  |               |                   |                       |                |                     | _                  |                      |              | 5                  |                        |
| 1                            | 4             |                  |                   |                  |               |                   |                       |                | _                   | -                  |                      | , ,          | 3                  |                        |
| 1                            | 7             |                  |                   |                  |               |                   |                       |                |                     |                    |                      | , ,          | 6                  |                        |
| 1                            | 5             |                  |                   |                  |               |                   |                       |                |                     |                    |                      | 6            | 5 5                |                        |
| 1                            | 3             |                  |                   |                  |               |                   |                       |                |                     |                    | 3                    | 3            | 3 5                | 1                      |
| 1                            | 3             |                  |                   |                  |               |                   |                       | 4              |                     |                    |                      | , ,          | 1 3                | 1                      |
| 1                            | 6             |                  |                   |                  |               |                   |                       |                |                     |                    |                      |              | 1 2                |                        |
| 1                            | 4             |                  |                   |                  |               |                   |                       |                | _                   |                    |                      | <u> </u>     | T                  |                        |
| 1                            | 7             |                  |                   |                  | 4             |                   |                       |                | _                   |                    | 6                    |              | 5                  |                        |
| 1                            | 5             |                  |                   |                  |               |                   |                       |                |                     |                    | 2                    | 1            | 3                  |                        |
|                              | 1             | · '              | -                 |                  | 4             | -                 |                       | 3              | 3                   | 4                  |                      |              |                    |                        |
|                              |               |                  |                   |                  |               |                   |                       |                |                     |                    |                      |              |                    |                        |
| Totals                       | 365           | 455              | 244               | 337              | 406           | 306               | 333                   | 266            | 310                 | 267                | 377                  | 421          | 314                |                        |
|                              |               |                  |                   |                  |               |                   |                       |                |                     |                    |                      |              |                    |                        |
|                              |               |                  |                   |                  |               |                   |                       |                |                     |                    |                      |              |                    |                        |
|                              | Moving Around | Public Transport | Traffic & Parking | Streets & Spaces | Natural Space | Play & Recreation | Facilities & Amenitie | Work & Economy | Housing & Community | Social Interaction | Identity & Belonging | Feeling Safe | Care & Maintenance | Influence & Sense of   |
| Cumulative Average           | 4.65/ 7       | 5.68 / 7         | 3.05 / 7          | 4.21 / 7         | 5.07/ 7       | 3.87 / 7          | 4,21 / 7              | 3.59 / 7       | 4.07 / 7            | 3.42 / 7           | 4,71 / 7             | 5.26/ 7      | 3.92 / 7           | 2.96 / 7               |
|                              |               |                  |                   | .=               |               | ,=,               | .=,                   |                |                     |                    | ,                    |              |                    |                        |
|                              |               |                  |                   |                  |               |                   |                       |                |                     |                    |                      |              |                    |                        |
|                              |               |                  |                   |                  |               |                   |                       |                |                     |                    |                      |              |                    |                        |
|                              |               |                  |                   |                  |               |                   |                       | <u> </u>       | <u> </u>            |                    |                      | -            |                    |                        |
|                              |               |                  |                   |                  |               |                   |                       |                |                     |                    |                      |              |                    |                        |