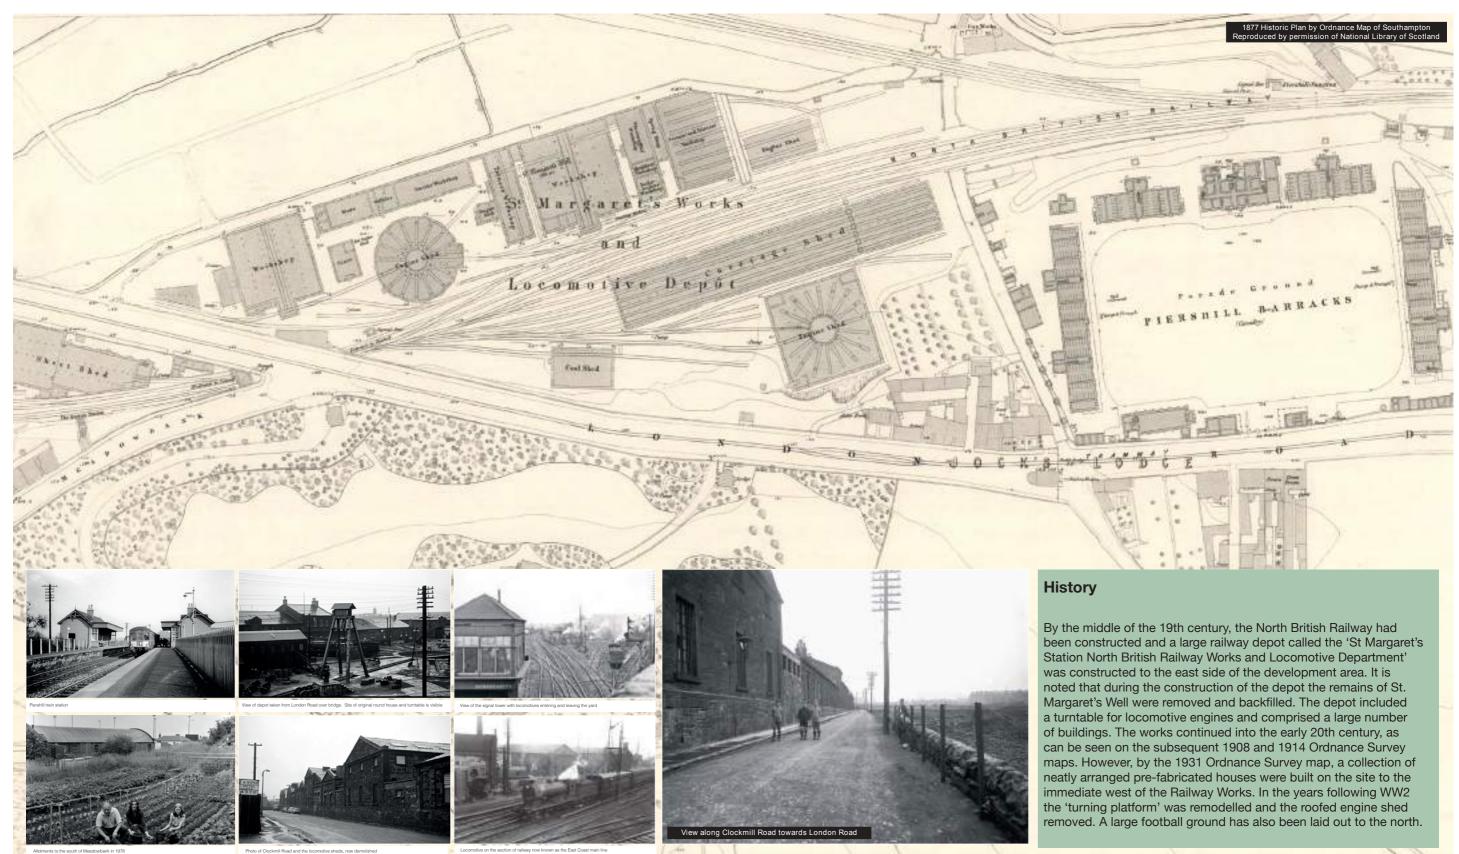

Meadowbank is surrounded on all sides by a wide variety of different building styles. This character study sets out to identify key features:

•Piershill Square- Tall 4 storey facades, perched on substantial two storey sandstone walls, elevated

•Tenements on London Road, 3 storey with attic level, dormer windows, chimney stacks and a highly varied roof line.

•St Margaret's House- Substantial 8 storey brick facade, regular window patterns.

 Restalrig Village, historic cottages, much smaller in scale, pleasant, distinctive neighbourhoods.
 Marionville Avenue, semi detached houses and

 Marionville Avenue, semi detached houses are bungalows, all with feature bay windows and generous gardens.