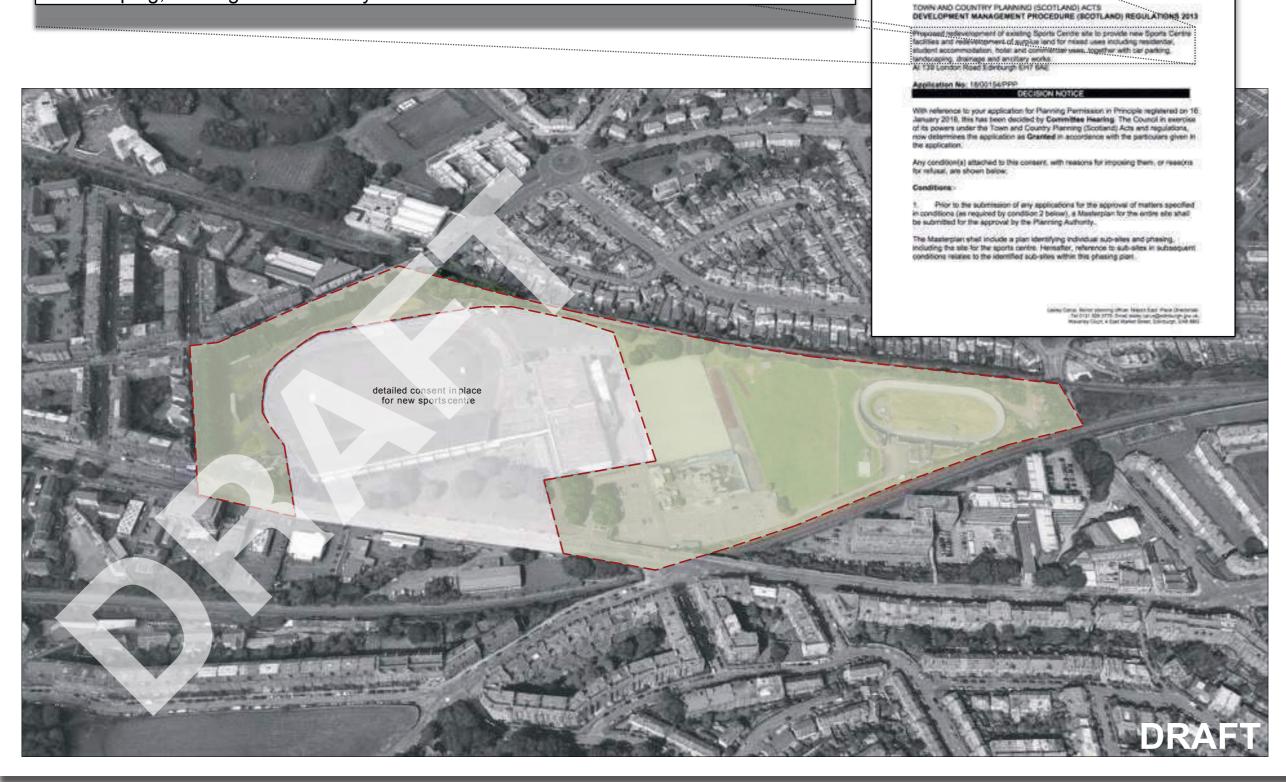

Following the approval of Planning Permission in Principle for mixed use development on the site there is the potential to re-establish a positive relationship between Meadowbank, Restalrig, the adjacent parks, and surrounding streets.