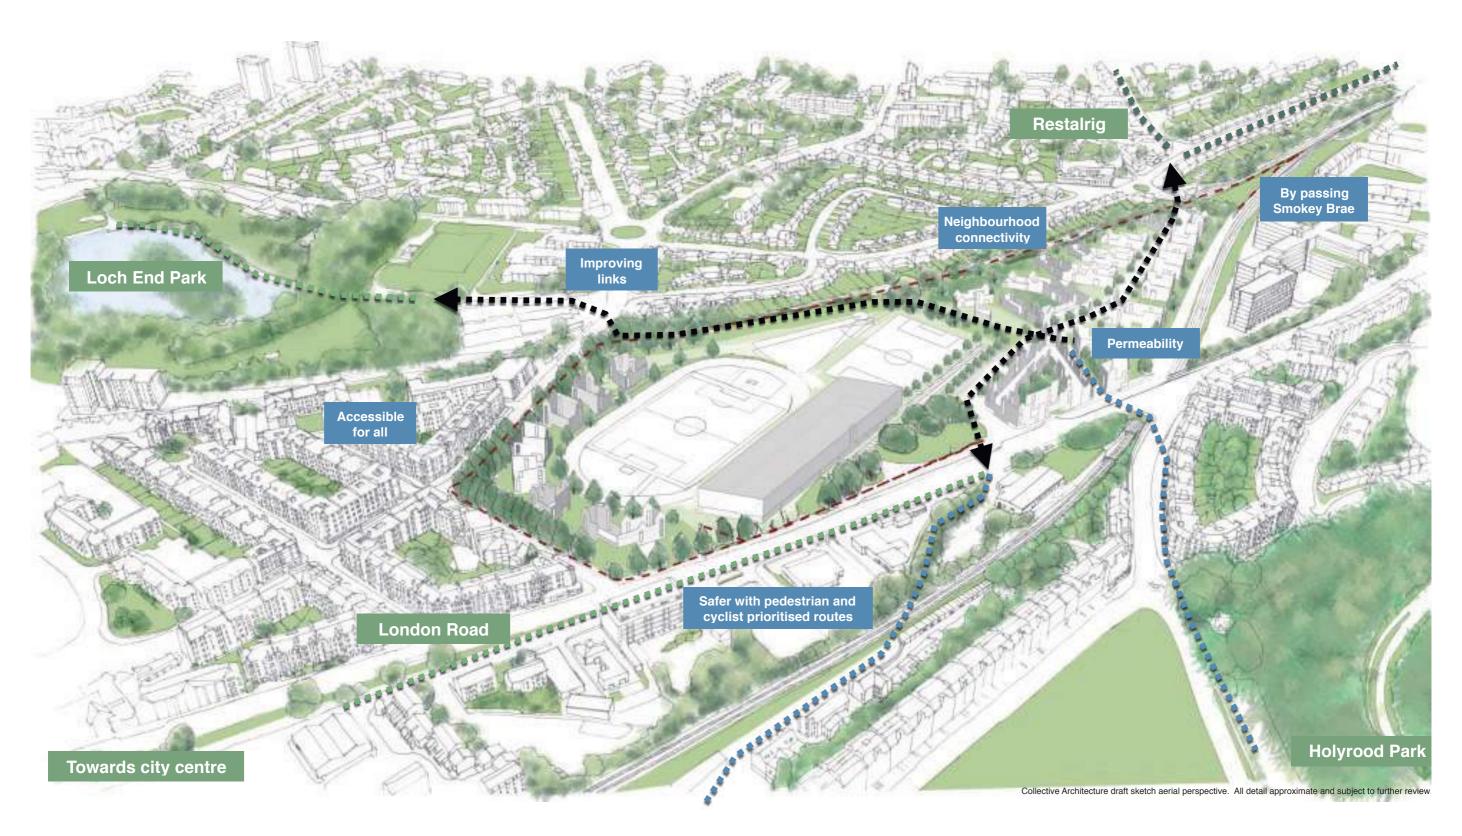

Throughout the consultation process we will use the place standard tool to engage and develop the public opinion to create a unique opportunity that could enhance the connectivity between the sites existing green spaces and surrounding streets, using the site as catalyst for wider regeneration to create a mixed use, active, safe and attractive destination that inspires people and improves lives.

Following the approval of Planning Permission in Principle for mixed use development on the site there is the potential to re-establish a positive relationship between Meadowbank, Restalrig, the adjacent parks, and surrounding streets.

Throughout the consultation process we will use the place standard tool to engage and understand the public opinion, this creates a unique opportunity to develop the connectivity between the green spaces and surrounding streets within the site. This site can then become the catalyst for wider regeneration, creating a mixed use, active, safe and attractive destination that inspires people and improves lives.

#### Location

The site is located close to Edinburgh's city centre and is currently home to Meadowbank stadium. The site is defined on its southern edge by London Road. The southeast of the site is defined by an existing railway line with two 7 and 10 storey office buildings beyond. To the west, the site is bounded by Wishaw Terrace, with 4 to 5 storey tenement housing on the west side of the road and a line of mature Elm trees on the east Throughout the consultation process we will use the place standard tool to engage and understand the public opinion, this creates a unique opportunity to develop the connectivity between the green spaces and surrounding streets within the site. This site can then become the catalyst for wider regeneration, creating a mixed use, active, safe and attractive destination that inspires people and improves lives. side. To the northwest, the site is bounded by Marionville Road with 4 storey tenements on the north side and mature trees on the south side. The northern edge of the site is defined by 1 and 2 storey semi- detached houses with rear gardens adjoining the railway line forming the site boundary.

The wealth of connections are a key feature of the site:

- Adjacent to dense urban core of shops, offices and places of work.
- Alongside neighbourhoods of housing, schools and amenities.
- Vibrant green spaces a short walking distance with parks nearby.