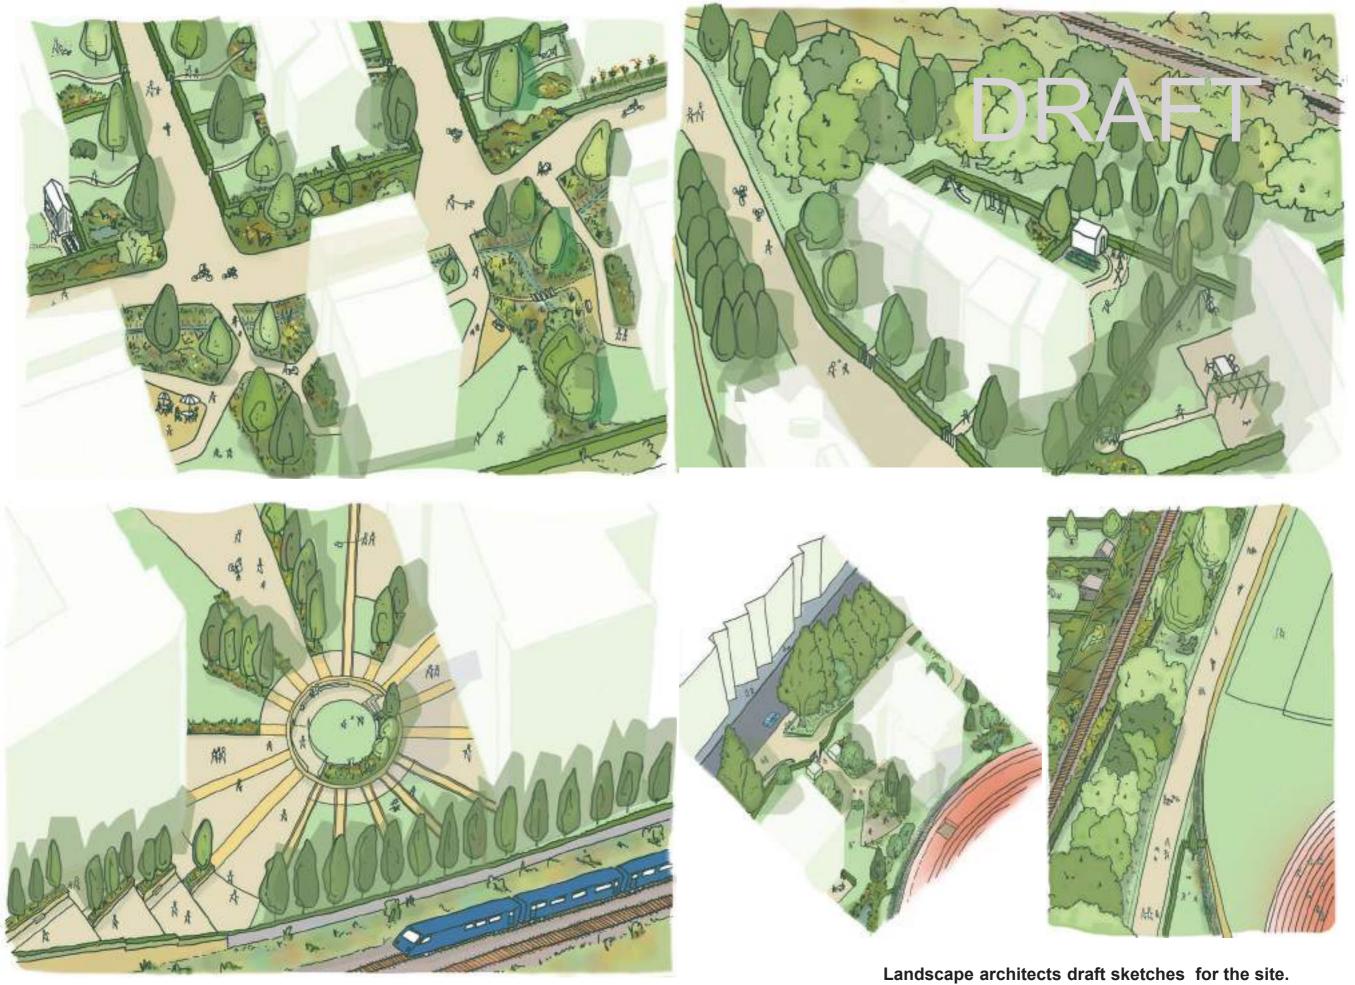

# Exceptional Natural Landscape

Local Nature Conservation Site | Respecting the 'sites' neighbouring Parks and encouraging access through the site and along Holyrood Park.

Opportunities to strengthen and compliment existing public realm with street edges and pedestrian access.

Celebrating History and Culture

January 2020