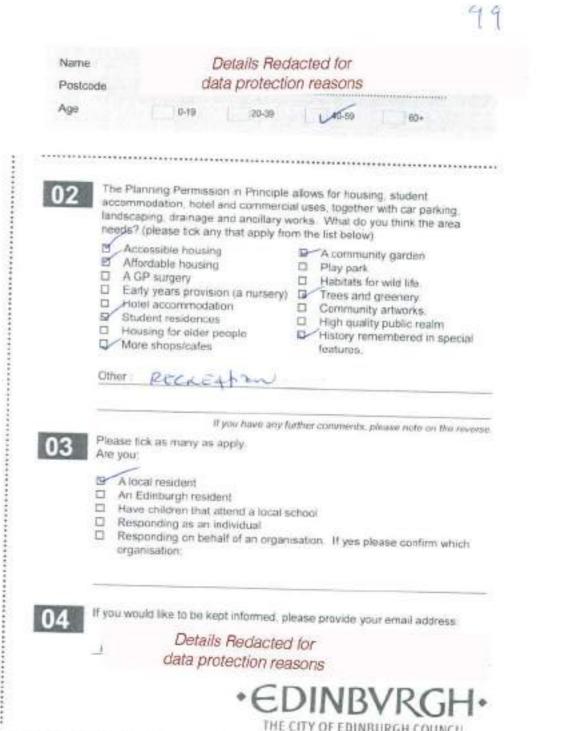

Throughout the consultation process we will use the place standard tool to engage and develop the public opinion to create a unique opportunity that could enhance the connectivity between the sites existing green spaces and surrounding streets, using the site as catalyst for wider regeneration to create a mixed use, active, safe and attractive destination that inspires people and improves lives.

Following the approval of Planning Permission in Principle for mixed use development on the site there is the potential to re-establish a positive relationship between Meadowbank, Restalrig, the adjacent parks, and surrounding streets.

Throughout the consultation process we will use the place standard tool to engage and understand the public opinion, this creates a unique opportunity to develop the connectivity between the green spaces and surrounding streets within the site. This site can then become the catalyst for wider regeneration, creating a mixed use, active, safe and attractive destination that inspires people and improves lives.