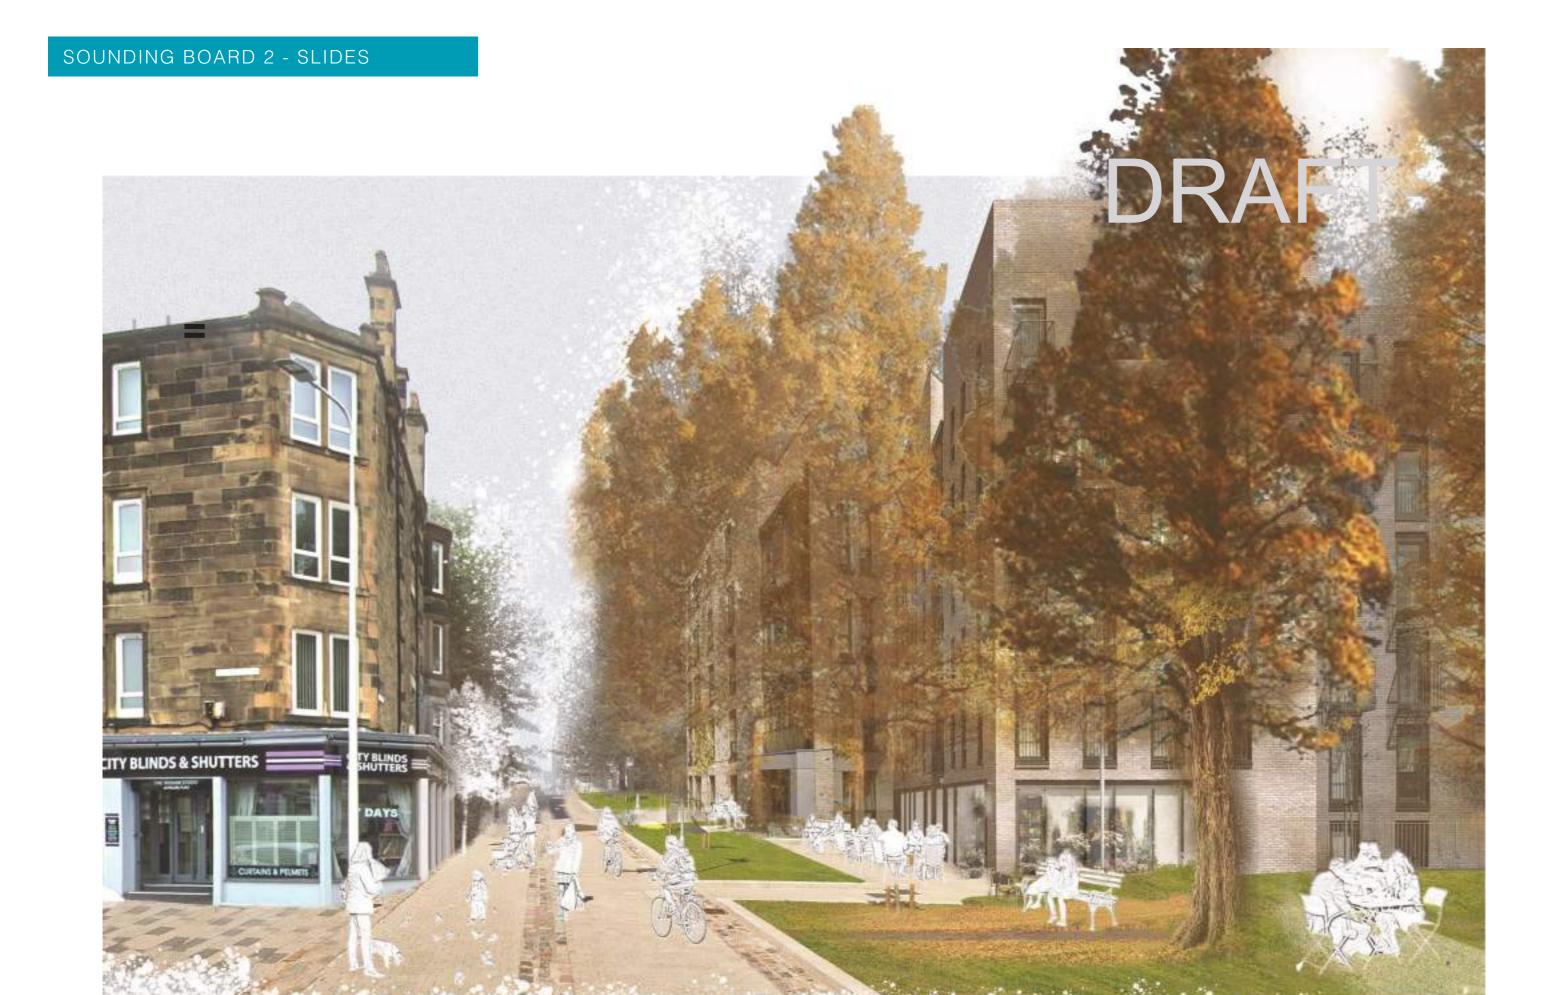

Following the approval of Planning Permission in Principle for mixed use development on the site there is the potential to re-establish a positive relationship between Meadowbank, Restalrig, the adjacent parks, and surrounding streets.

#### Location

The site is located close to Edinburgh's city centre and is currently home to Meadowbank stadium. The site is defined on its southern edge by London Road. The southeast of the site is defined by an existing railway line with two 7 and 10 storey office buildings beyond. To the west, the site is bounded by Wishaw Terrace, with 4 to 5 storey tenement housing on the west side of the road and a line of mature Elm trees on the east Throughout the consultation process we will use the place standard tool to engage and understand the public opinion, this creates a unique opportunity to develop the connectivity between the green spaces and surrounding streets within the site. This site can then become the catalyst for wider regeneration, creating a mixed use, active, safe and attractive destination that inspires people and improves lives. side. To the northwest, the site is bounded by Marionville Road with 4 storey tenements on the north side and mature trees on the south side. The northern edge of the site is defined by 1 and 2 storey semi- detached houses with rear gardens adjoining the railway line forming the site boundary.