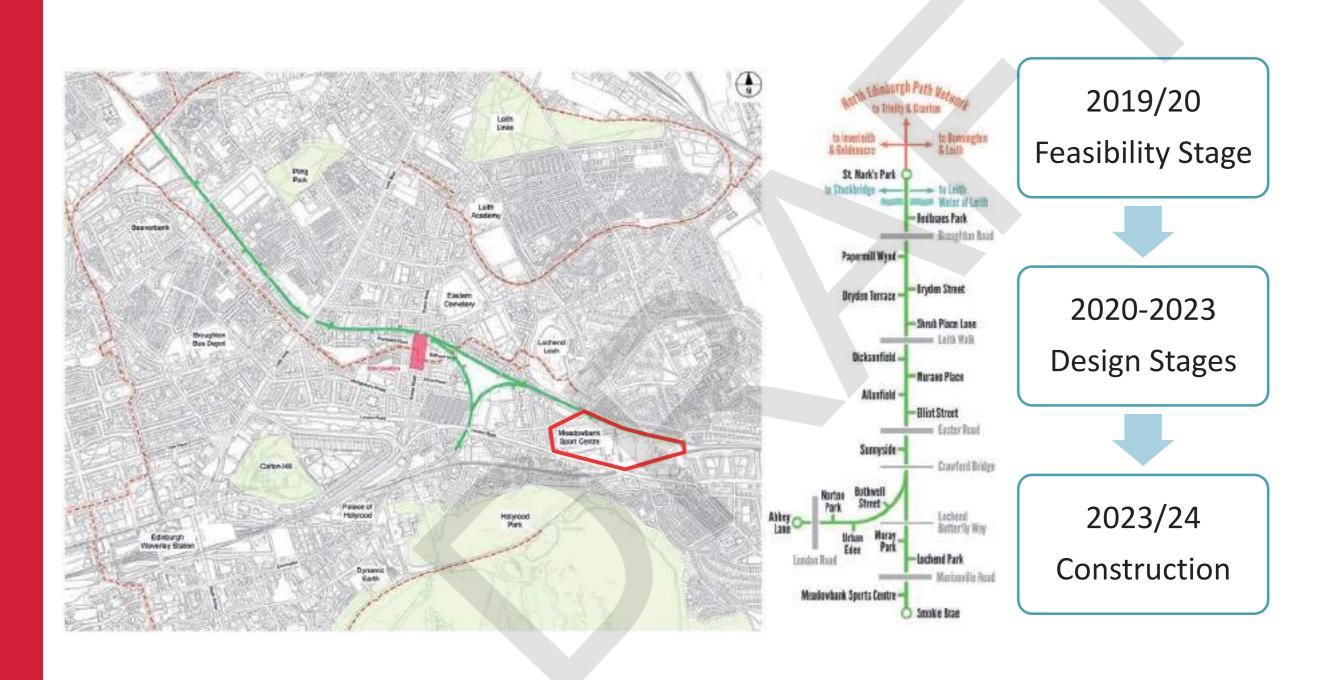

tems
- recommended improvements to Clockmill Lane







Image 8.2 - Signage of Pedestrian and Cycle Zone



Image 5.5 - Clockmill Lane



Image 8.3 - Cycle Hire Docking Station

# Meadowbank Active Travel Links

Supporting communities in the east of Edinburgh



## 5 Year Active Travel Capital Programme (2019-2024)



Transport and Environment Committee – Item 7.5 (20<sup>th</sup> June 2019)

## Projects enhancing active travel links in and around Meadowbank

- Meadowbank development / Clockmill Lane
- Quiet Route 5 Holyrood Park
- Portobello Road Improvements
- Powderhall Railway Path

# Meadowbank development / Clockmill Lane



## **QuietRoute 5 – Holyrood Park**



## **Portobello Road Improvements**



2019/20 Technical Design



2019/20 Construction

## **Powderhall Railway Path**



## Questions and feedbcak to to ActiveTravel@Edinburgh.gov.uk



## Masterplan Design Proposal Update

## 4.Parking

- Ambitions for Low Carbon People Priority Development
- No Car Parking
- Disabled parking provision
- Cycle spaces: at least 200%
- City car club provision
- Road layout designed for deliveries, services, cleansing and emergency vehicles access only
- Controlled Parking Zones: stepped approach, close coordination with transport ensuring monitoring and any measures prior to work commencing









## 5. Lighting and Safe Paths

a. Secured by Design

- Landscaping designed and maintained with surveillance in mind
- Trees crowned at no less than 2 metres and shrubs not growing over 1m height
- Consideration given to defensive low level shrubbery along the railway line
- Sea