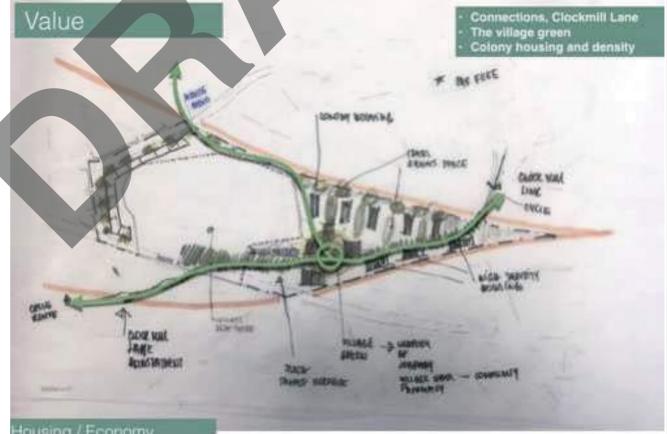

The wealth of connections are a key feature of the site:

- Adjacent to dense urban core of shops, offices and places of work.
- Alongside neighbourhoods of housing, schools and amenities.
- Vibrant green spaces a short walking distance with parks nearby.

# Exceptional Natural Landscape

Local Nature Conservation Site | Respecting the 'sites' neighbouring Parks and encouraging access through the site and along Holyrood Park.

Opportunities to strengthen and compliment existing public realm with street edges and pedestrian access.