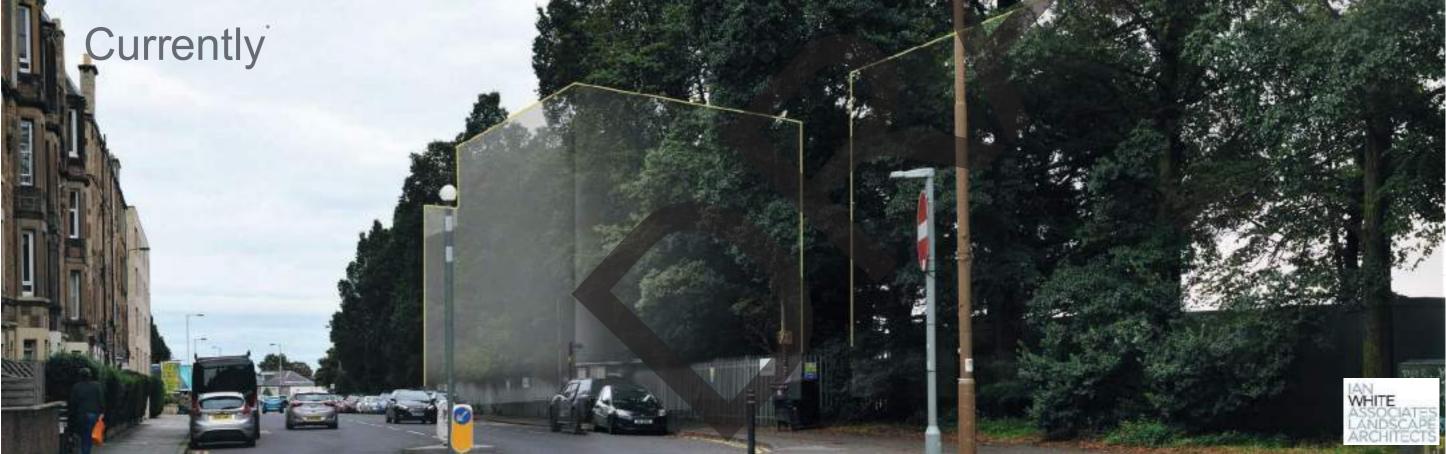

#### Location

The site is located close to Edinburgh's city centre and is currently home to Meadowbank stadium. The site is defined on its southern edge by London Road. The southeast of the site is defined by an existing railway line with two 7 and 10 storey office buildings beyond. To the west, the site is bounded by Wishaw Terrace, with 4 to 5 storey tenement housing on the west side of the road and a line of mature Elm trees on the east Throughout the consultation process we will use the place standard tool to engage and understand the public opinion, this creates a unique opportunity to develop the connectivity between the green spaces and surrounding streets within the site. This site can then become the catalyst for wider regeneration, creating a mixed use, active, safe and attractive destination that inspires people and improves lives. side. To the northwest, the site is bounded by Marionville Road with 4 storey tenements on the north side and mature trees on the south side. The northern edge of the site is defined by 1 and 2 storey semi- detached houses with rear gardens adjoining the railway line forming the site boundary.

The wealth of connections are a key feature of the site:

- Adjacent to dense urban core of shops, offices and places of work.
- Alongside neighbourhoods of housing, schools and amenities.
- Vibrant green spaces a short walking distance with parks nearby.

SKY LINE LOOKING SOUTH

The site is a short distance from Hollyrood Park, where Arthur's Seat dominates the skyline to the south. This is an unusual land form, distinctive to this part of Scotland. In front of Arthur's Seat, the varied roof line of Victorian tenements is visible. Highly ornate and rich in detail, this is another positive feature of the views from the site. Two large office blocks in brick also dominate the skyline