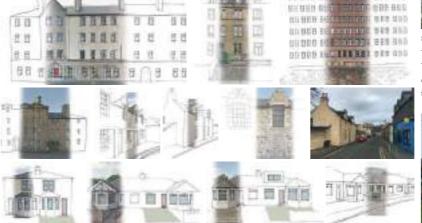

Meadowbank is surrounded on all sides by a wide variety of different building styles. This character study sets out to identify key features:

•Piershill Square- Tall 4 storey facades, perched on substantial two storey sandstone walls, elevated

•Tenements on London Road, 3 storey with attic level, dormer windows, chimney stacks and a highly varied roof line.

•St Margaret's House- Substantial 8 storey brick facade, regular window patterns.

 Restalrig Village, historic cottages, much smaller in scale, pleasant, distinctive neighbourhoods.
 Marionville Avenue, semi detached houses and

 Marionville Avenue, semi detached houses are bungalows, all with feature bay windows and generous gardens.