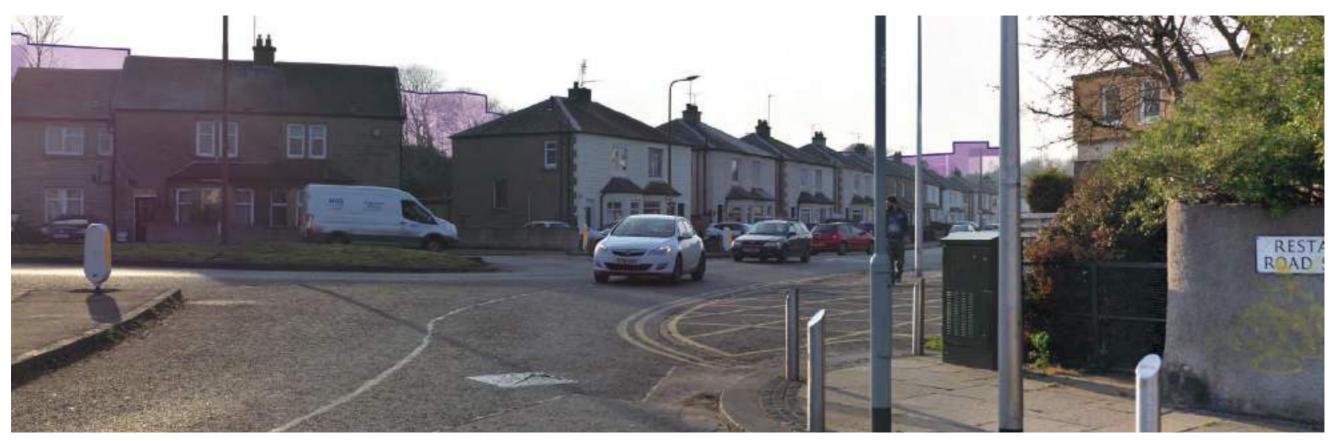

#### Location

The site is located close to Edinburgh's city centre and is currently home to Meadowbank stadium. The site is defined on its southern edge by London Road. The southeast of the site is defined by an existing railway line with two 7 and 10 storey office buildings beyond. To the west, the site is bounded by Wishaw Terrace, with 4 to 5 storey tenement housing on the west side of the road and a line of mature Elm trees on the east Throughout the consultation process we will use the place standard tool to engage and understand the public opinion, this creates a unique opportunity to develop the connectivity between the green spaces and surrounding streets within the site. This site can then become the catalyst for wider regeneration, creating a mixed use, active, safe and attractive destination that inspires people and improves lives. side. To the northwest, the site is bounded by Marionville Road with 4 storey tenements on the north side and mature trees on the south side. The northern edge of the site is defined by 1 and 2 storey semi- detached houses with rear gardens adjoining the railway line forming the site boundary.

Meadowbank is surrounded on all sides by a wide variety of different building styles. This character study sets out to identify key features:

•Piershill Square- Tall 4 storey facades, perched on substantial two storey sandstone walls, elevated

•Tenements on London Road, 3 storey with attic level, dormer windows, chimney stacks and a highly varied roof line.

•St Margaret's House- Substantial 8 storey brick facade, regular window patterns.

 Restalrig Village, historic cottages, much smaller in scale, pleasant, distinctive neighbourhoods.
 Marionville Avenue, semi detached houses and

 Marionville Avenue, semi detached houses are bungalows, all with feature bay windows and generous gardens.