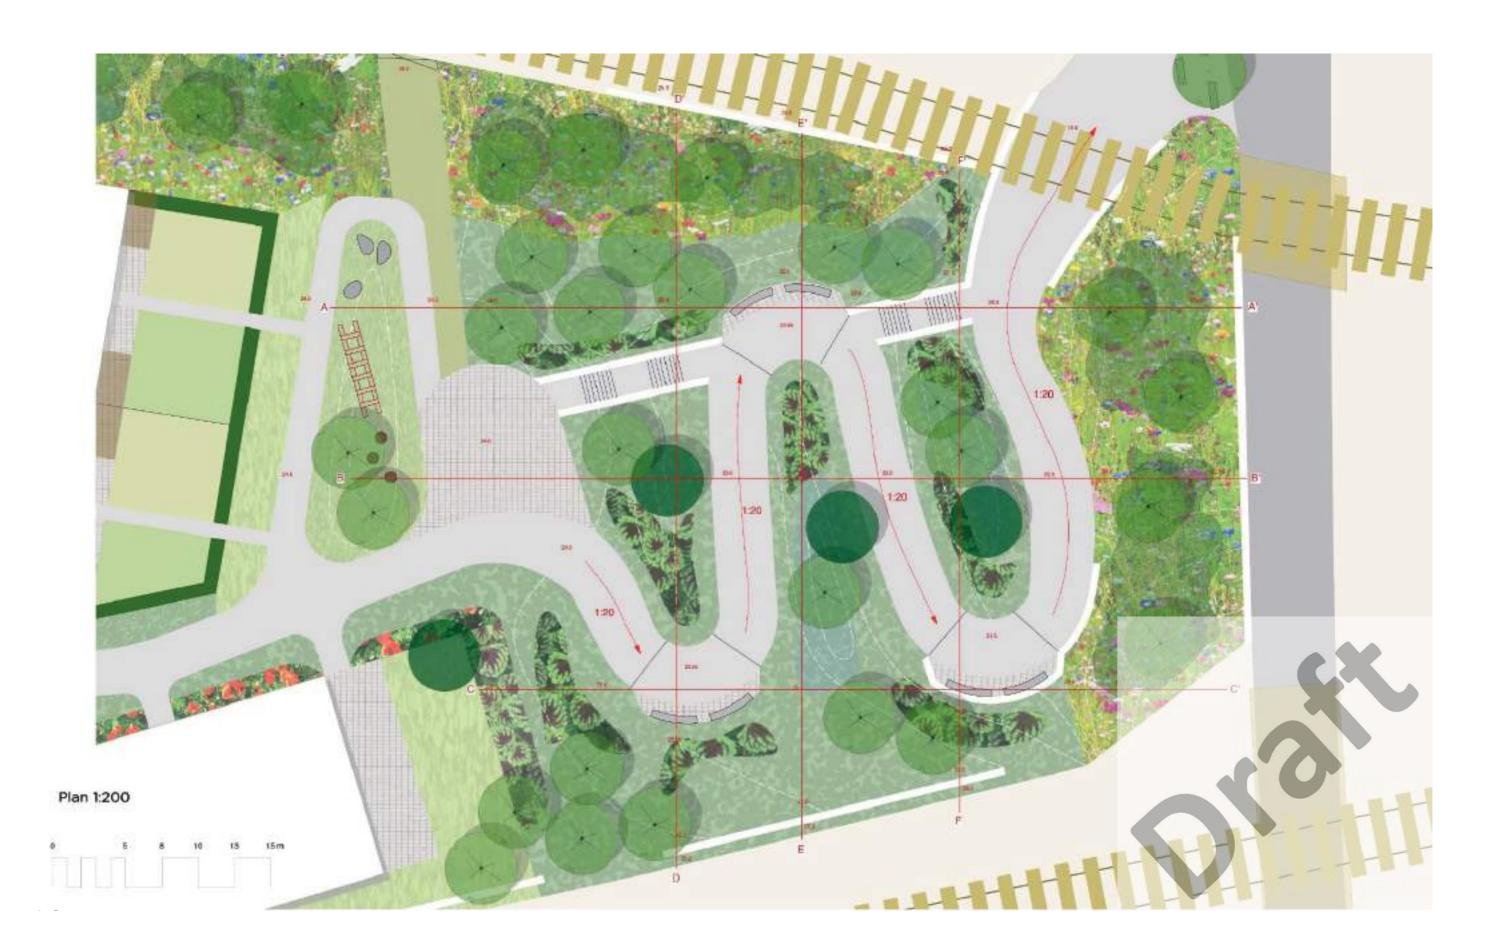

#### Location

The site is located close to Edinburgh's city centre and is currently home to Meadowbank stadium. The site is defined on its southern edge by London Road. The southeast of the site is defined by an existing railway line with two 7 and 10 storey office buildings beyond. To the west, the site is bounded by Wishaw Terrace, with 4 to 5 storey tenement housing on the west side of the road and a line of mature Elm trees on the east Throughout the consultation process we will use the place standard tool to engage and understand the public opinion, this creates a unique opportunity to develop the connectivity between the green spaces and surrounding streets within the site. This site can then become the catalyst for wider regeneration, creating a mixed use, active, safe and attractive destination that inspires people and improves lives. side. To the northwest, the site is bounded by Marionville Road with 4 storey tenements on the north side and mature trees on the south side. The northern edge of the site is defined by 1 and 2 storey semi- detached houses with rear gardens adjoining the railway line forming the site boundary.

The wealth of connections are a key feature of the site:

- Adjacent to dense urban core of shops, offices and places of work.
- Alongside neighbourhoods of housing, schools and amenities.
- Vibrant green spaces a short walking distance with parks nearby.

# Exceptional Natural Landscape

Local Nature Conservation Site | Respecting the 'sites' neighbouring Parks and encouraging access through the site and along Holyrood Park.

Opportunities to strengthen and compliment existing public realm with street edges and pedestrian access.