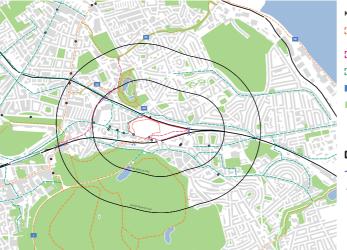

#### Location

The site is located close to Edinburgh's city centre and is currently home to Meadowbank stadium. The site is defined on its southern edge by London Road. The southeast of the site is defined by an existing railway line with two 7 and 10 storey office buildings beyond. To the west, the site is bounded by Wishaw Terrace, with 4 to 5 storey tenement housing on the west side of the road and a line of mature Elm trees on the east Throughout the consultation process we will use the place standard tool to engage and understand the public opinion, this creates a unique opportunity to develop the connectivity between the green spaces and surrounding streets within the site. This site can then become the catalyst for wider regeneration, creating a mixed use, active, safe and attractive destination that inspires people and improves lives. side. To the northwest, the site is bounded by Marionville Road with 4 storey tenements on the north side and mature trees on the south side. The northern edge of the site is defined by 1 and 2 storey semi- detached houses with rear gardens adjoining the railway line forming the site boundary.

The wealth of connections are a key feature of the site:

- Adjacent to dense urban core of shops, offices and places of work.
- Alongside neighbourhoods of housing, schools and amenities.
- Vibrant green spaces a short walking distance with parks nearby.