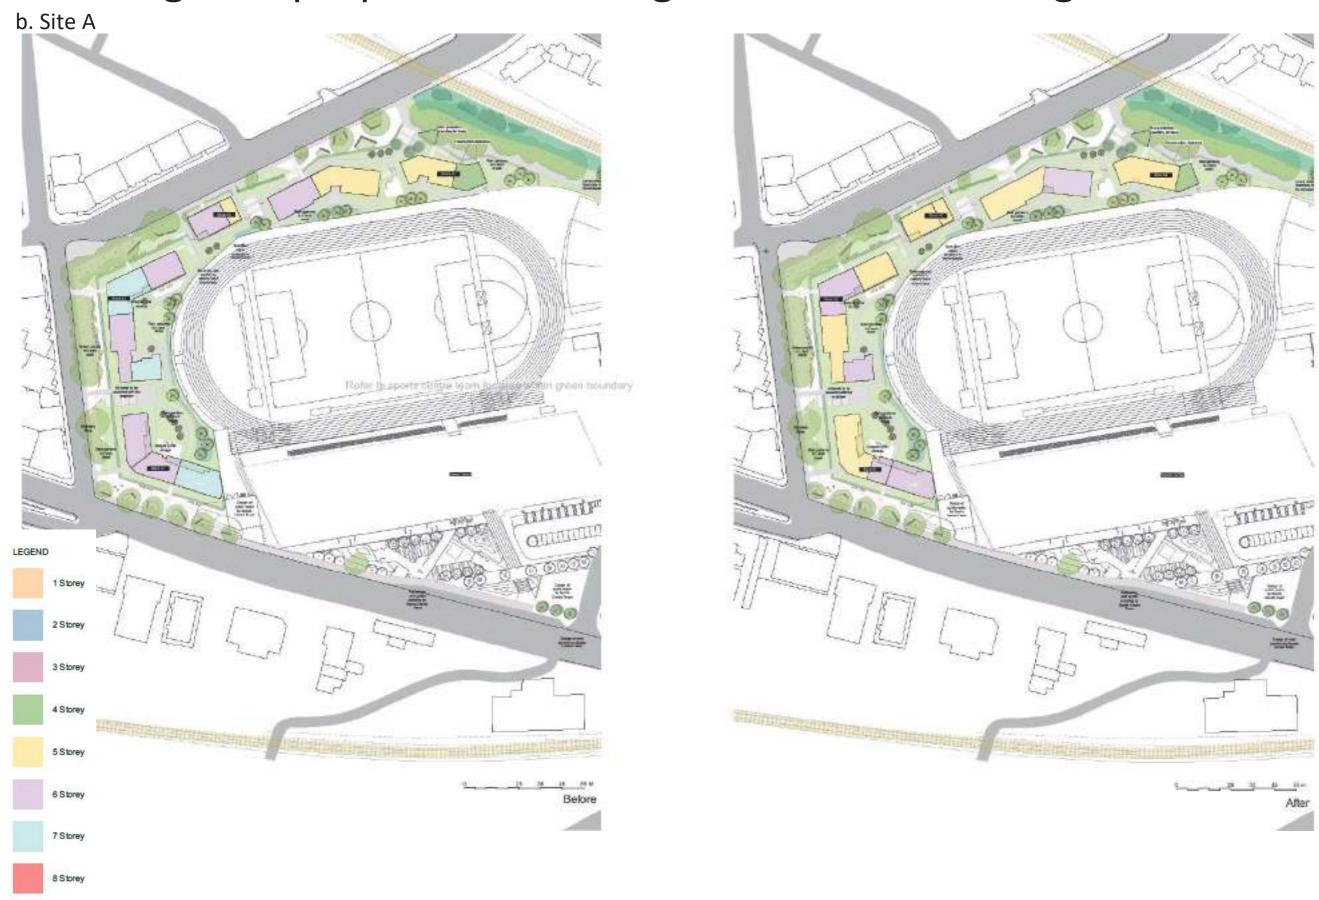

Following the approval of Planning Permission in Principle for mixed use development on the site there is the potential to re-establish a positive relationship between Meadowbank, Restalrig, the adjacent parks, and surrounding streets.