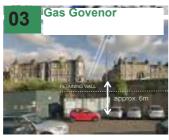

s by a wide variety of different building styles. This character study sets out to identify key features:

•Piershill Square- Tall 4 storey facades, perched on substantial two storey sandstone walls, elevated

•Tenements on London Road, 3 storey with attic level, dormer windows, chimney stacks and a highly varied roof line.

•St Margaret's House- Substantial 8 storey brick facade, regular window patterns.

 Restalrig Village, historic cottages, much smaller in scale, pleasant, distinctive neighbourhoods.
 Marionville Avenue, semi detached houses and

 Marionville Avenue, semi detached houses are bungalows, all with feature bay windows and generous gardens.



# 03MEADOWBANK\_Heritage and Culture



# 04 MEADOWBANK\_Heritage and Culture







# 05MEADOWBANK\_Contextual Analysis





































# 06MEADOWBANK\_Site Constraints

#### COLLECTIVEARCHITECTURE



When developing any ideas for sites and communities it is important to consider and discuss any physical or cultural constraints from the outset. We have made a start so please do share any ideas on this with us by placing a flag on the model.



# 07 MEADOWBANK\_Site Opportunities

#### Community Gardens

Opportunity for vibrant spaces and places to gather, learn and grow.







# Exceptional Natural Landscape

Local Nature Conservation Site | Respecting the 'sites' neighbouring Parks and encouraging access through the site and along Holyrood Park.







Opportunities to strengthen and compliment existing public realm with street edges and pedestrian access.



Celebrating History and Culture