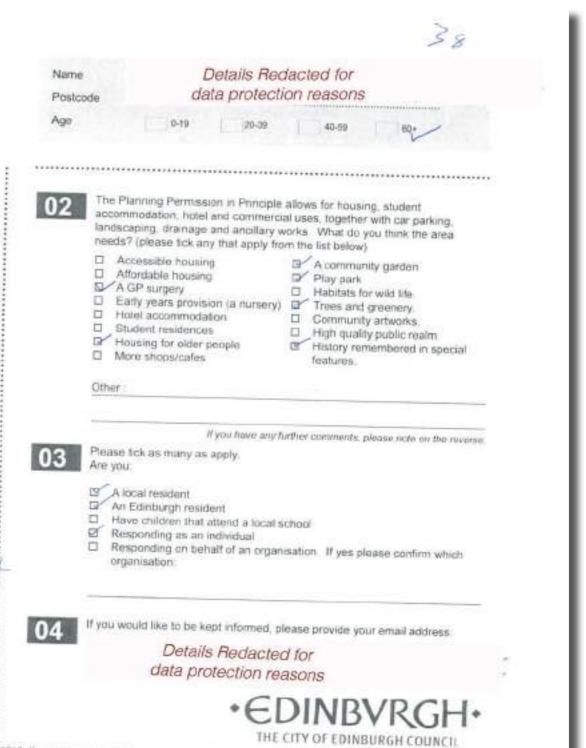

Throughout the consultation process we will use the place standard tool to engage and develop the public opinion to create a unique opportunity that could enhance the connectivity between the sites existing green spaces and surrounding streets, using the site as catalyst for wider regeneration to create a mixed use, active, safe and attractive destination that inspires people and improves lives.

Following the approval of Planning Permission in Principle for mixed use development on the site there is the potential to re-establish a positive relationship between Meadowbank, Restalrig, the adjacent parks, and surrounding streets.

Throughout the consultation process we will use the place standard tool to engage and understand the public opinion, this creates a unique opportunity to develop the connectivity between the green spaces and surrounding streets within the site. This site can then become the catalyst for wider regeneration, creating a mixed use, active, safe and attractive destination that inspires people and improves lives.