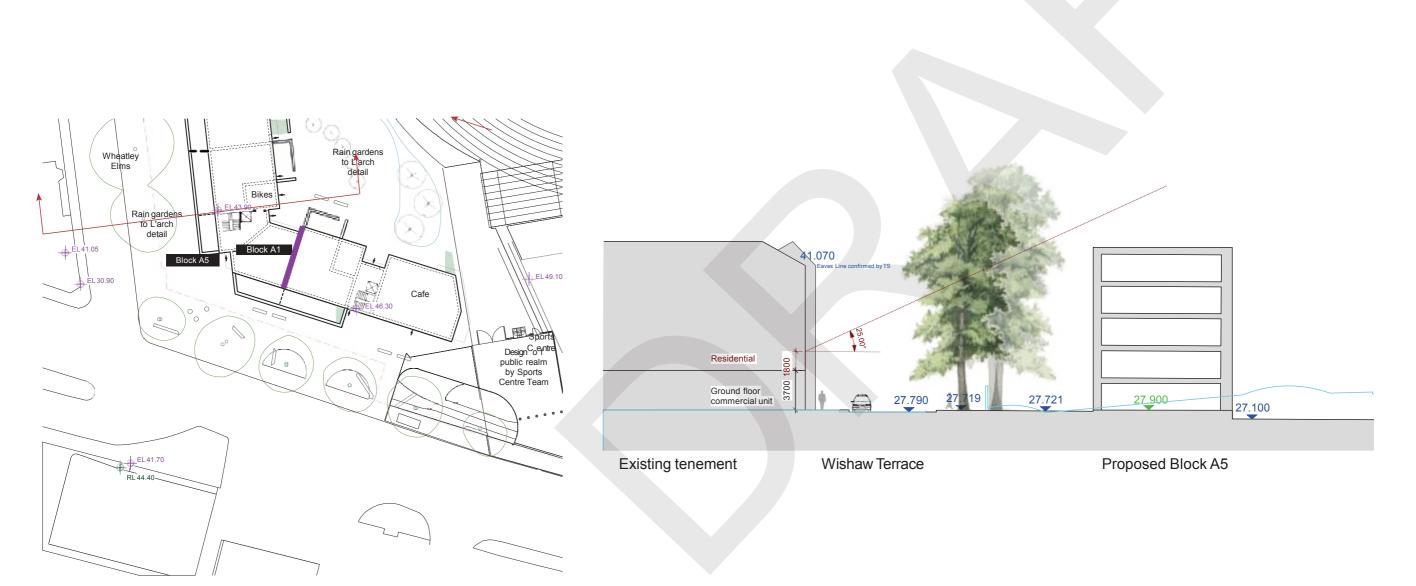

#### Location

The site is located close to Edinburgh's city centre and is currently home to Meadowbank stadium. The site is defined on its southern edge by London Road. The southeast of the site is defined by an existing railway line with two 7 and 10 storey office buildings beyond. To the west, the site is bounded by Wishaw Terrace, with 4 to 5 storey tenement housing on the west side of the road and a line of mature Elm trees on the east Throughout the consultation process we will use the place standard tool to engage and understand the public opinion, this creates a unique opportunity to develop the connectivity between the green spaces and surrounding streets within the site. This site can then become the catalyst for wider regeneration, creating a mixed use, active, safe and attractive destination that inspires people and improves lives. side. To the northwest, the site is bounded by Marionville Road with 4 storey tenements on the north side and mature trees on the south side. The northern edge of the site is defined by 1 and 2 storey semi- detached houses with rear gardens adjoining the railway line forming the site boundary.