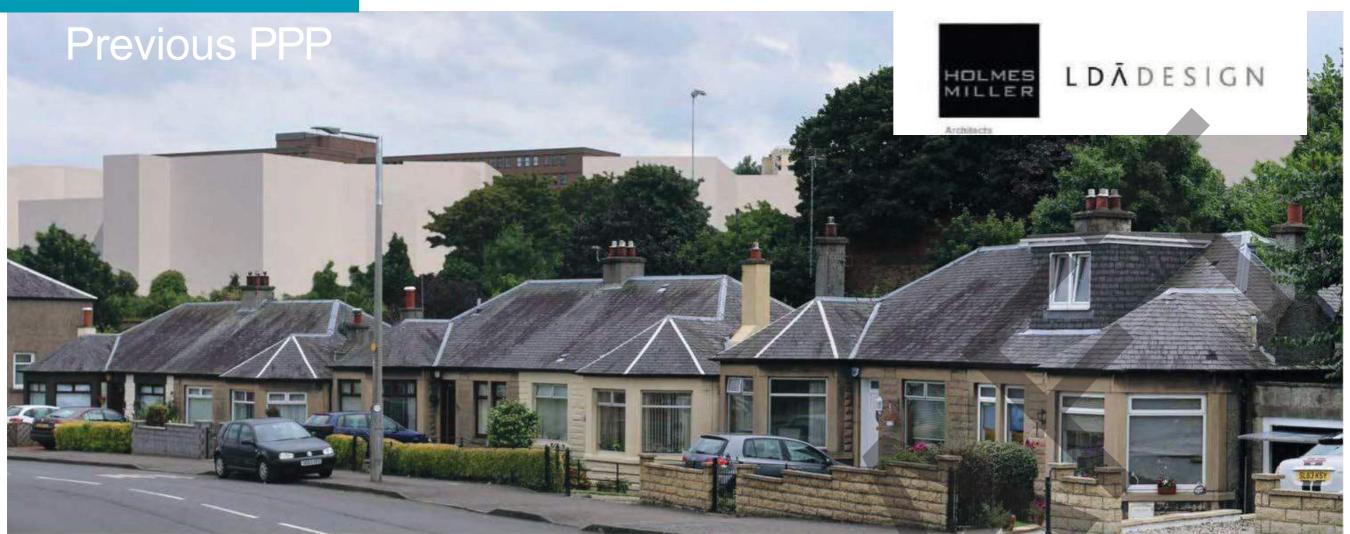

Following the approval of Planning Permission in Principle for mixed use development on the site there is the potential to re-establish a positive relationship between Meadowbank, Restalrig, the adjacent parks, and surrounding streets.

#### Location

The site is located close to Edinburgh's city centre and is currently home to Meadowbank stadium. The site is defined on its southern edge by London Road. The southeast of the site is defined by an existing railway line with two 7 and 10 storey office buildings beyond. To the west, the site is bounded by Wishaw Terrace, with 4 to 5 storey tenement housing on the west side of the road and a line of mature Elm trees on the east Throughout the consultation process we will use the place standard tool to engage and understand the public opinion, this creates a unique opportunity to develop the connectivity between the green spaces and surrounding streets within the site. This site can then become the catalyst for wider regeneration, creating a mixed use, active, safe and attractive destination that inspires people and improves lives. side. To the northwest, the site is bounded by Marionville Road with 4 storey tenements on the north side and mature trees on the south side. The northern edge of the site is defined by 1 and 2 storey semi- detached houses with rear gardens adjoining the railway line forming the site boundary.