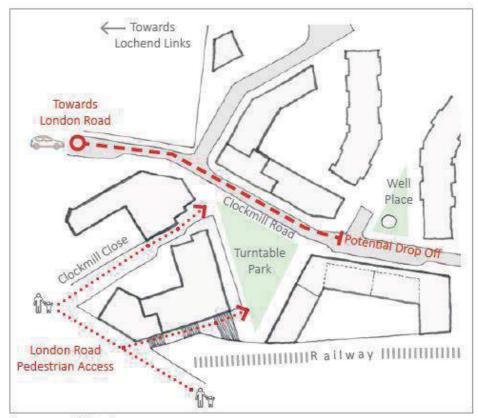

erence to Edinburgh<br>Design Guide                                                                                                               | Whole site                                                                                 | ÷                                                                                                                                                                                                                                                                                                                                                  | Discussion with CEC                                                                                                                              | 21CH/<br>IWA |



Other opportunities

**Early Years Nursery** 









**New Public Amenities** 

Increased Site Access

# Other opportunities



### Other opportunities

### **Intergenerational Living**







- Proposed older person housing above nursery
- 2 Proposed market housing
- Potential shared terrace for older person housing



### Other opportunities

**GP Surgery** 



Early proposals in development

Item 5.7

### Report

**Brunton Place Surgery Re-provision** 

**Edinburgh Integration Joint Board** 

8 February 2019

#### **Executive Summary**

- The purpose of this report is to present the Initial Agreement for the re-provision of Brunton Place Surgery.
- Since the proposal seeks capital funding from NHS Lothian the Business Case has been prepared in line with the guidance contained in the Scottish Capital Investment Manual.

#### Recommendati