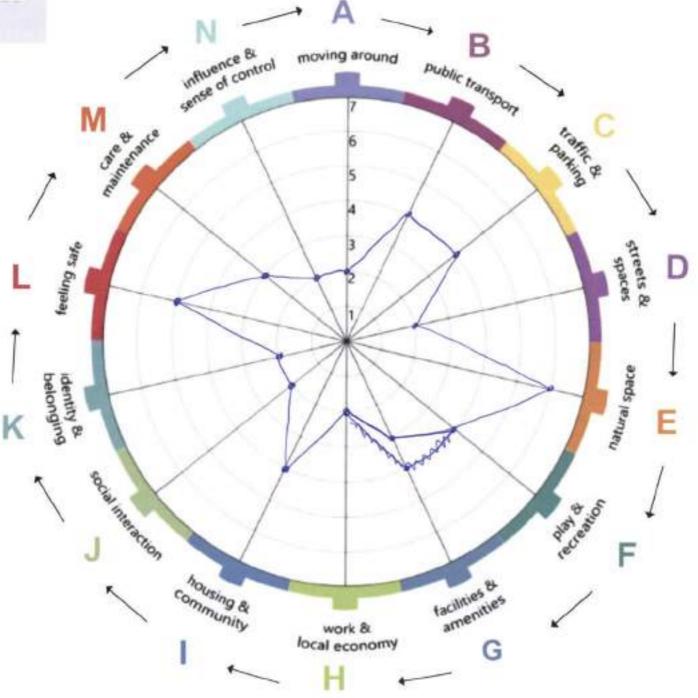

Moving Around:

Can I easily walk and cycle around using good quality routes?

A: Walk yes, cycle no

Public Transport:

Does public transport meet my needs?

A: Yes. Not a regular user.

C Traffic & Parking:

Do traffic and parking arrangements allow people to move around safely and meet the community's needs?

A: Broadly yes. Thicky balance between adequate parting, narrow streets & speeding

Streets & spaces:

Do buildings, streets and public spaces create an attractive place that is easy to get around?

A: In places. More communal spaces would be good 2

E Natural spaces:

Can I regularly experience good quality natural space?

A: In Holyrood Park 6

Play & Recreation:

Do I have access to a range of space and opportunities for play and recreation?

A: Depends on what you like to do.



1 - Very Poor 2 - Poor 3 - Fair 4 - A

4 - Acceptable

5 - Good

6 - Very good

7 - Excellent

G Facilities & Amenities:

Do facilities and amenities meet my needs? (shops, schools, places to eat etc)

A: More pedestrian friendly spaces

might encourage more shops k restaur

Work & Local Economy:

Is there an active local economy and the opportunity to access good quality work?

A: 2 I would imagine most people commute out of the area

| Housing & Community:

Does housing support the needs of the community and contribute to a positive environment?

A: 4 Not really sure

Social Interaction:

Is there a range of spaces and opportunities to meet people?

A: 2

Identity & Belonging:

Does this place have a positive identity and do I feel I belong?

A: 2 I strongle to explain where I live fee