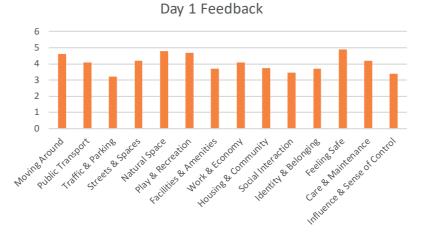

#### Consultation Stage 1 Tell us about Meadowbank Day 3

|                              | on Day 1      |                  |                   |                  |               |                   |                       |                |                     |                    |                      |              |                    |                        |
|------------------------------|---------------|------------------|-------------------|------------------|---------------|-------------------|-----------------------|----------------|---------------------|--------------------|----------------------|--------------|--------------------|------------------------|
| Names                        | Moving Around | Public Transport | Traffic & Parking | Streets & Spaces | Natural Space | Play & Recreation | Facilities & Amenitie | Work & Economy | Housing & Community | Social Interaction | Identity & Belonging | Feeling Safe | Care & Maintenance | Influence & Sense of C |
|                              |               |                  |                   |                  |               |                   |                       |                |                     |                    |                      |              |                    |                        |
|                              | 6             |                  |                   |                  |               |                   |                       |                | 3                   | 2                  | 5                    |              | 5                  |                        |
|                              | 4             | 6                |                   |                  |               |                   |                       |                | 4                   | 4                  | 5                    | 1            | 5 5                | 5                      |
|                              | 3             |                  |                   |                  |               |                   |                       |                |                     | 3                  | 3                    | -            | 5                  |                        |
|                              | 7             | _                |                   |                  |               |                   |                       |                |                     |                    | 6                    |              | 5                  |                        |
|                              | 5             |                  |                   |                  |               |                   |                       |                | 7                   |                    | 5                    |              |                    | 5                      |
|                              | 7             |                  |                   | · ·              |               |                   | 6                     | _              |                     | -                  | 1                    |              | 7 5                |                        |
| _                            | 6             |                  |                   |                  |               |                   |                       |                |                     |                    | ,                    |              | 7 5                |                        |
| _                            | 2             |                  |                   |                  |               |                   |                       |                | 0                   |                    |                      | '            | 4 3<br>5 4         | 3                      |
| -                            | 3             |                  |                   |                  |               |                   |                       |                | 3                   | 1                  | 4                    |              | 3                  |                        |
|                              | 7             |                  |                   | -                |               |                   | -                     |                | 7                   | 5                  |                      | /            | 3 .                | -                      |
| -                            |               |                  | _                 |                  | 4             |                   |                       | 3              | 4                   | 5                  |                      |              | 7                  |                        |
| -                            | 3             |                  |                   | <u> </u>         | ·             |                   | · '                   | 5              | _                   | 3                  |                      | 1            | 5 6                | ,                      |
| 4                            | 5             |                  |                   |                  |               |                   | _                     |                |                     |                    | 4                    |              | 5                  | )                      |
| DATA                         | 2             |                  |                   |                  |               |                   |                       |                |                     |                    | 4                    |              | 1                  |                        |
| 1 6                          |               |                  |                   |                  |               | <u> </u>          |                       | 3              |                     |                    | 5                    | 4            |                    |                        |
| <u> </u>                     | 3             | ,                |                   |                  | 7             |                   | _                     | 0              | _                   |                    | 3                    | - 5          |                    |                        |
| <u> </u>                     | 7             |                  |                   |                  |               |                   |                       |                |                     |                    |                      | , 6          | 5                  |                        |
| 4 4                          | 4             | _                | -                 |                  |               |                   | -                     |                |                     | -                  |                      | , 6          | 5 5                |                        |
| REDACTED FOR<br>TION REASONS | 5             | -                | _                 |                  |               |                   |                       |                |                     |                    |                      |              | 5                  |                        |
|                              | 5             |                  |                   |                  |               |                   | _                     | -              |                     |                    |                      | 5 4          | 1 3                |                        |
| 네 오뿝                         | 2             |                  |                   | -                |               |                   |                       |                |                     |                    |                      | 1            | 5                  | ,                      |
| o Z                          | 3             |                  | -                 | 4                | ·             |                   |                       | -              |                     |                    |                      |              | 1 2                | 1                      |
|                              | 5             |                  |                   | 5                |               |                   |                       |                |                     |                    |                      | 1            | 5                  | '                      |
| <u> </u>                     | 5             |                  |                   | -                |               |                   |                       | 7              |                     |                    | _                    |              | 5 5                |                        |
| 9 0                          |               | 6                |                   | -                | 6             |                   |                       |                |                     | 1                  | -                    |              | 1                  | 1                      |
| DETAILS I                    | 5             |                  |                   |                  |               |                   | -                     |                | 4                   | 5                  | 6                    | 5 6          | 3                  | )                      |
| H E Q                        | 2             |                  |                   |                  |               |                   | -                     |                |                     | +                  |                      | ) E          |                    | )                      |
|                              | 4             |                  | -                 |                  |               |                   | -                     | _              |                     |                    |                      | 2 3          | 3 3                | )                      |
|                              | 2             |                  |                   |                  |               |                   |                       |                | _                   |                    | 6                    | 3 4          | ,                  | )                      |
|                              | 7             |                  |                   |                  |               |                   |                       |                |                     |                    |                      | 3            | 2                  | )                      |
|                              | 3             |                  |                   |                  |               |                   |                       | _              | 3                   |                    | F                    | 5 4          | 1 -                |                        |
|                              | 5             |                  |                   |                  |               |                   |                       |                |                     |                    |                      | <u> </u>     | 5                  | )                      |
|                              | 6             |                  |                   | -                |               |                   |                       | _              | 1                   | 1                  | F                    |              | 5                  |                        |
| -                            | 5             |                  |                   |                  | 5             |                   |                       |                | 3                   | 2                  |                      |              | 5                  | 1                      |
| -                            | 5             |                  |                   |                  |               |                   |                       |                | _                   |                    | -                    |              | 7 6                | ·                      |
| -                            | 5             |                  |                   | -                |               |                   |                       |                |                     |                    | ,                    | 1 7          |                    | 2                      |
| -                            | 6             |                  |                   |                  |               |                   |                       |                | 3                   | 2                  | -                    |              | 3                  | ,                      |
| -                            | 7             |                  | -                 |                  |               | -                 | _                     |                | 4                   |                    | 6                    | 5 7          |                    | ,                      |
| -                            | 7             | 7                |                   |                  |               |                   |                       | 5              |                     | 7                  | -                    | 7            |                    | ,                      |
| -                            | 4             | <u> </u>         |                   |                  |               |                   | ,                     |                | Α.                  | 2                  |                      | 2 6          | 3                  | 1                      |
| -                            | 1             | 5                |                   | 2                |               |                   | 6                     |                | 4                   | 2                  | 6                    |              | 2                  | 1                      |
| -                            | 5             | 5                | 1                 | 5                | 7             | 5                 | Δ                     | 4              | 1                   | 2                  | F                    |              | 3                  | )                      |
|                              | 1             | 3                | 5                 | 1                | 3             | 2                 | 2                     | 2              | 4                   | 2                  |                      | 9            | 6 5                |                        |
| 1                            | 2             | 3                |                   |                  | 4             |                   |                       |                |                     |                    |                      |              | 5 5                |                        |
| 1                            | 2             |                  |                   |                  |               |                   |                       |                |                     |                    |                      |              | 7                  |                        |
| 1                            | 6             |                  |                   |                  |               |                   |                       |                |                     |                    |                      | 5 5          |                    |                        |
| 1                            | 4             |                  |                   |                  |               |                   |                       |                |                     | _                  |                      |              | 5                  |                        |
| 1                            | 4             |                  |                   |                  |               |                   |                       |                | _                   | -                  |                      | , ,          | 3                  |                        |
| 1                            | 7             |                  |                   |                  |               |                   |                       |                |                     |                    |                      | , ,          | 6                  |                        |
| 1                            | 5             |                  |                   |                  |               |                   |                       |                |                     |                    |                      | 6            | 5 5                |                        |
| 1                            | 3             |                  |                   |                  |               |                   |                       |                |                     |                    | 3                    | 3            | 3 5                | 1                      |
| 1                            | 3             |                  |                   |                  |               |                   |                       | 4              |                     |                    |                      | , ,          | 1 3                | 1                      |
| 1                            | 6             |                  |                   |                  |               |                   |                       |                |                     |                    |                      |              | 1 2                |                        |
| 1                            | 4             |                  |                   |                  |               |                   |                       |                | _                   |                    |                      | <u> </u>     | T                  |                        |
| 1                            | 7             |                  |                   |                  | 4             |                   |                       |                | _                   |                    | 6                    |              | 5                  |                        |
| 1                            | 5             |                  |                   |                  |               |                   |                       |                |                     |                    | 2                    | 1            | 3                  |                        |
|                              | 1             | · '              | -                 |                  | 4             | -                 |                       | 3              | 3                   | 4                  |                      |              |                    |                        |
|                              |               |                  |                   |                  |               |                   |                       |                |                     |                    |                      |              |                    |                        |
| Totals                       | 365           | 455              | 244               | 337              | 406           | 306               | 333                   | 266            | 310                 | 267                | 377                  | 421          | 314                |                        |
|                              |               |                  |                   |                  |               |                   |                       |                |                     |                    |                      |              |                    |                        |
|                              |               |                  |                   |                  |               |                   |                       |                |                     |                    |                      |              |                    |                        |
|                              | Moving Around | Public Transport | Traffic & Parking | Streets & Spaces | Natural Space | Play & Recreation | Facilities & Amenitie | Work & Economy | Housing & Community | Social Interaction | Identity & Belonging | Feeling Safe | Care & Maintenance | Influence & Sense of   |
| Cumulative Average           | 4.65/ 7       | 5.68 / 7         | 3.05 / 7          | 4.21 / 7         | 5.07/ 7       | 3.87 / 7          | 4,21 / 7              | 3.59 / 7       | 4.07 / 7            | 3.42 / 7           | 4,71 / 7             | 5.26/ 7      | 3.92 / 7           | 2.96 / 7               |
|                              |               |                  |                   | .=               |               | ,=,               | .=,                   |                |                     |                    | ,                    |              |                    |                        |
|                              |               |                  |                   |                  |               |                   |                       |                |                     |                    |                      |              |                    |                        |
|                              |               |                  |                   |                  |               |                   |                       |                |                     |                    |                      |              |                    |                        |
|                              |               |                  |                   |                  |               |                   |                       | <u> </u>       | <u> </u>            |                    |                      | -            |                    |                        |
|                              |               |                  |                   |                  |               |                   |                       |                |                     |                    |                      |              |                    |                        |