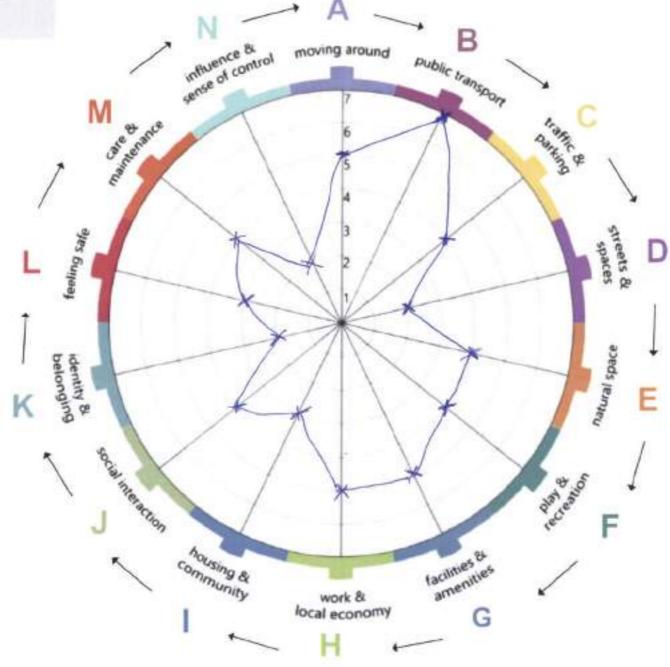

#### Consultation Stage 1 Tell us about Meadowbank Day 3

|                              | on Day 1      |                  |                   |                  |               |                   |                       |                |                     |                    |                      |              |                    |                        |
|------------------------------|---------------|------------------|-------------------|------------------|---------------|-------------------|-----------------------|----------------|---------------------|--------------------|----------------------|--------------|--------------------|------------------------|
| Names                        | Moving Around | Public Transport | Traffic & Parking | Streets & Spaces | Natural Space | Play & Recreation | Facilities & Amenitie | Work & Economy | Housing & Community | Social Interaction | Identity & Belonging | Feeling Safe | Care & Maintenance | Influence & Sense of C |
|                              |               |                  |                   |                  |               |                   |                       |                |                     |                    |                      |              |                    |                        |
|                              | 6             |                  |                   |                  |               |                   |                       |                | 3                   | 2                  | 5                    |              | 5                  |                        |
|                              | 4             | 6                |                   |                  |               |                   |                       |                | 4                   | 4                  | 5                    | 1            | 5 5                | 5                      |
|                              | 3             |                  |                   |                  |               |                   |                       |                |                     | 3                  | 3                    | -            | 5                  |                        |
|                              | 7             | _                |                   |                  |               |                   |                       |                |                     |                    | 6                    |              | 5                  |                        |
|                              | 5             |                  |                   |                  |               |                   |                       |                | 7                   |                    | 5                    |              |                    | 5                      |
|                              | 7             |                  |                   | · ·              |               |                   | 6                     | _              |                     | -                  | 1                    |              | 7 5                |                        |
| _                            | 6             |                  |                   |                  |               |                   |                       |                |                     |                    | ,                    |              | 7 5                |                        |
| _                            | 2             |                  |                   |                  |               |                   |                       |                | 0                   |                    |                      | '            | 4 3<br>5 4         | 3                      |
| -                            | 3             |                  |                   |                  |               |                   |                       |                | 3                   | 1                  | 4                    |              | 3                  |                        |
|                              | 7             |                  |                   | -                |               |                   | -                     |                | 7                   | 5                  |                      | /            | 3 .                | -                      |
| -                            |               |                  | _                 |                  | 4             |                   |                       | 3              | 4                   | 5                  |                      |              | 7                  |                        |
| -                            | 3             |                  |                   | <u> </u>         | ·             |                   | · '                   | 5              | _                   | 3                  |                      | 1            | 5 6                | ,                      |
| 4                            | 5             |                  |                   |                  |               |                   | _                     |                |                     |                    | 4                    |              | 5                  | )                      |
| DATA                         | 2             |                  |                   |                  |               |                   |                       |                |                     |                    | 4                    |              | 1                  |                        |
| 1 6                          |               |                  |                   |                  |               | <u> </u>          |                       | 3              |                     |                    | 5                    | 4            |                    |                        |
| <u> </u>                     | 3             | ,                |                   |                  | 7             |                   | _                     | 0              | _                   |                    | 3                    | - 5          |                    |                        |
| <u> </u>                     | 7             |                  |                   |                  |               |                   |                       |                |                     |                    |                      | , 6          | 5                  |                        |
| 4 4                          | 4             | _                | -                 |                  |               |                   | -                     |                |                     | -                  |                      | , 6          | 5 5                |                        |
| REDACTED FOR<br>TION REASONS | 5             | -                | _                 |                  |               |                   |                       |                |                     |                    |                      |              | 5                  |                        |
|                              | 5             |                  |                   |                  |               |                   | _                     | -              |                     |                    |                      | 5 4          | 1 3                |                        |
| 네 오뿝                         | 2             |                  |                   | -                |               |                   |                       |                |                     |                    |                      | 1            | 5                  | ,                      |
| o Z                          | 3             |                  | -                 | 4                | ·             |                   |                       | -              |                     |                    |                      |              | 1 2                | 1                      |
|                              | 5             |                  |                   | 5                |               |                   |                       |                |                     |                    |                      | 1            | 5                  | '                      |
| <u> </u>                     | 5             |                  |                   | -                |               |                   |                       | 7              |                     |                    | _                    |              | 5 5                |                        |
| 9 0                          |               | 6                |                   | -                | 6             |                   |                       |                |                     | 1                  | -                    |              | 1                  | 1                      |
| DETAILS I                    | 5             |                  |                   |                  |               |                   | -                     |                | 4                   | 5                  | 6                    | 5 6          | 3                  | )                      |
| H E Q                        | 2             |                  |                   |                  |               |                   | -                     |                |                     | +                  |                      | ) E          |                    | )                      |
|                              | 4             |                  | -                 |                  |               |                   | -                     | _              |                     |                    |                      | 2 3          | 3 3                | )                      |
|                              | 2             |                  |                   |                  |               |                   |                       |                | _                   |                    | 6                    | 3 4          | ,                  | )                      |
|                              | 7             |                  |                   |                  |               |                   |                       |                |                     |                    |                      | 3            | 2                  | )                      |
|                              | 3             |                  |                   |                  |               |                   |                       | _              | 3                   |                    | F                    | 5 4          | 1 -                |                        |
|                              | 5             |                  |                   |                  |               |                   |                       |                |                     |                    |                      | <u> </u>     | 5                  | )                      |
|                              | 6             |                  |                   | -                |               |                   |                       | _              | 1                   | 1                  | F                    |              | 5                  |                        |
| -                            | 5             |                  |                   |                  | 5             |                   |                       |                | 3                   | 2                  |                      |              | 5                  | 1                      |
| -                            | 5             |                  |                   |                  |               |                   |                       |                | _                   |                    | -                    |              | 7 6                | ·                      |
| -                            | 5             |                  |                   | -                |               |                   |                       |                |                     |                    | ,                    | 1 7          |                    | 2                      |
| -                            | 6             |                  |                   |                  |               |                   |                       |                | 3                   | 2                  | -                    |              | 3                  | ,                      |
| -                            | 7             |                  | -                 |                  |               | -                 | _                     |                | 4                   |                    | 6                    | 5 7          |                    | ,                      |
| -                            | 7             | 7                |                   |                  |               |                   |                       | 5              |                     | 7                  | -                    | 7            |                    | ,                      |
| -                            | 4             | <u> </u>         |                   |                  |               |                   | ,                     |                | Α.                  | 2                  |                      | 2 6          | 3                  | 1                      |
| -                            | 1             | 5                |                   | 2                |               |                   | 6                     |                | 4                   | 2                  | 6                    |              | 2                  | 1                      |
| -                            | 5             | 5                | 1                 | 5                | 7             | 5                 | Δ                     | 4              | 1                   | 2                  | F                    |              | 3                  | )                      |
|                              | 1             | 3                | 5                 | 1                | 3             | 2                 | 2                     | 2              | 4                   | 2                  |                      | 9            | 6 5                |                        |
| 1                            | 2             | 3                |                   |                  | 4             |                   |                       |                |                     |                    |                      |              | 5 5                |                        |
| 1                            | 2             |                  |                   |                  |               |                   |                       |                |                     |                    |                      |              | 7                  |                        |
| 1                            | 6             |                  |                   |                  |               |                   |                       |                |                     |                    |                      | 5 5          |                    |                        |
| 1                            | 4             |                  |                   |                  |               |                   |                       |                |                     | _                  |                      |              | 5                  |                        |
| 1                            | 4             |                  |                   |                  |               |                   |                       |                | _                   | -                  |                      | , ,          | 3                  |                        |
| 1                            | 7             |                  |                   |                  |               |                   |                       |                |                     |                    |                      | , ,          | 6                  |                        |
| 1                            | 5             |                  |                   |                  |               |                   |                       |                |                     |                    |                      | 6            | 5 5                |                        |
| 1                            | 3             |                  |                   |                  |               |                   |                       |                |                     |                    | 3                    | 3            | 3 5                | 1                      |
| 1                            | 3             |                  |                   |                  |               |                   |                       | 4              |                     |                    |                      | , ,          | 1 3                | 1                      |
| 1                            | 6             |                  |                   |                  |               |                   |                       |                |                     |                    |                      |              | 1 2                |                        |
| 1                            | 4             |                  |                   |                  |               |                   |                       |                | _                   |                    |                      | <u> </u>     | T                  |                        |
| 1                            | 7             |                  |                   |                  | 4             |                   |                       |                | _                   |                    | 6                    |              | 5                  |                        |
| 1                            | 5             |                  |                   |                  |               |                   |                       |                |                     |                    | 2                    | 1            | 3                  |                        |
|                              | 1             | · '              | -                 |                  | 4             | -                 |                       | 3              | 3                   | 4                  |                      |              |                    |                        |
|                              |               |                  |                   |                  |               |                   |                       |                |                     |                    |                      |              |                    |                        |
| Totals                       | 365           | 455              | 244               | 337              | 406           | 306               | 333                   | 266            | 310                 | 267                | 377                  | 421          | 314                |                        |
|                              |               |                  |                   |                  |               |                   |                       |                |                     |                    |                      |              |                    |                        |
|                              |               |                  |                   |                  |               |                   |                       |                |                     |                    |                      |              |                    |                        |
|                              | Moving Around | Public Transport | Traffic & Parking | Streets & Spaces | Natural Space | Play & Recreation | Facilities & Amenitie | Work & Economy | Housing & Community | Social Interaction | Identity & Belonging | Feeling Safe | Care & Maintenance | Influence & Sense of   |
| Cumulative Average           | 4.65/ 7       | 5.68 / 7         | 3.05 / 7          | 4.21 / 7         | 5.07/ 7       | 3.87 / 7          | 4,21 / 7              | 3.59 / 7       | 4.07 / 7            | 3.42 / 7           | 4,71 / 7             | 5.26/ 7      | 3.92 / 7           | 2.96 / 7               |
|                              |               |                  |                   | .=               |               | ,=,               | .=,                   |                |                     |                    | ,                    |              |                    |                        |
|                              |               |                  |                   |                  |               |                   |                       |                |                     |                    |                      |              |                    |                        |
|                              |               |                  |                   |                  |               |                   |                       |                |                     |                    |                      |              |                    |                        |
|                              |               |                  |                   |                  |               |                   |                       | <u> </u>       | <u> </u>            |                    |                      | -            |                    |                        |
|                              |               |                  |                   |                  |               |                   |                       |                |                     |                    |                      |              |                    |                        |