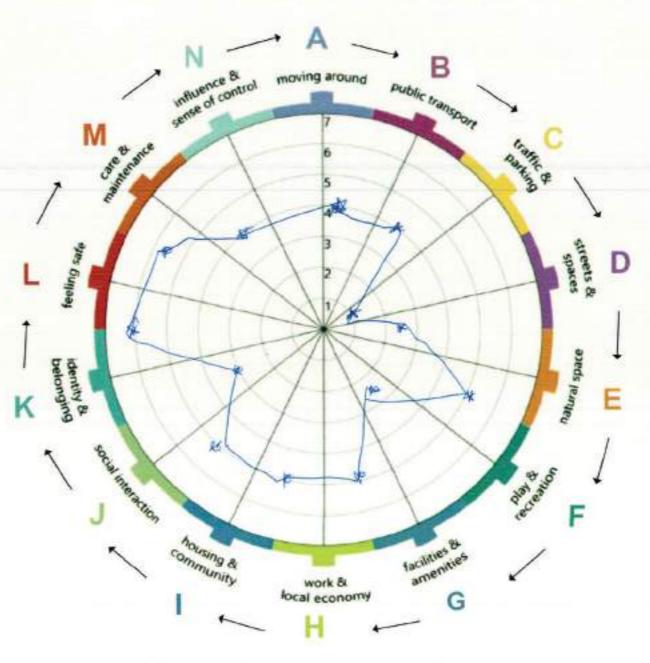

#### Consultation Stage 1 Tell us about Meadowbank Day 3

|                              | on Day 1      |                  |                   |                  |               |                   |                       |                |                     |                    |                      |              |                    |                        |
|------------------------------|---------------|------------------|-------------------|------------------|---------------|-------------------|-----------------------|----------------|---------------------|--------------------|----------------------|--------------|--------------------|------------------------|
| Names                        | Moving Around | Public Transport | Traffic & Parking | Streets & Spaces | Natural Space | Play & Recreation | Facilities & Amenitie | Work & Economy | Housing & Community | Social Interaction | Identity & Belonging | Feeling Safe | Care & Maintenance | Influence & Sense of C |
|                              |               |                  |                   |                  |               |                   |                       |                |                     |                    |                      |              |                    |                        |
|                              | 6             |                  |                   |                  |               |                   |                       |                | 3                   | 2                  | 5                    |              | 5                  |                        |
|                              | 4             | 6                |                   |                  |               |                   |                       |                | 4                   | 4                  | 5                    | 1            | 5 5                | 5                      |
|                              | 3             |                  |                   |                  |               |                   |                       |                |                     | 3                  | 3                    | -            | 5                  |                        |
|                              | 7             | _                |                   |                  |               |                   |                       |                |                     |                    | 6                    |              | 5                  |                        |
|                              | 5             |                  |                   |                  |               |                   |                       |                | 7                   |                    | 5                    |              |                    | 5                      |
|                              | 7             |                  |                   | · ·              |               |                   | 6                     | _              |                     | -                  | 1                    |              | 7 5                |                        |
| _                            | 6             |                  |                   |                  |               |                   |                       |                |                     |                    | ,                    |              | 7 5                |                        |
| _                            | 2             |                  |                   |                  |               |                   |                       |                | 0                   |                    |                      | '            | 4 3<br>5 4         | 3                      |
| -                            | 3             |                  |                   |                  |               |                   |                       |                | 3                   | 1                  | 4                    |              | 3                  |                        |
|                              | 7             |                  |                   | -                |               |                   | -                     |                | 7                   | 5                  |                      | /            | 3 .                | -                      |
| -                            |               |                  | _                 |                  | 4             |                   |                       | 3              | 4                   | 5                  |                      |              | 7                  |                        |
| -                            | 3             |                  |                   | <u> </u>         | ·             |                   | · '                   | 5              | _                   | 3                  |                      | 1            | 5 6                | ,                      |
| 4                            | 5             |                  |                   |                  |               |                   | _                     |                |                     |                    | 4                    |              | 5                  | )                      |
| DATA                         | 2             |                  |                   |                  |               |                   |                       |                |                     |                    | 4                    |              | 1                  |                        |
| 1 6                          |               |                  |                   |                  |               | <u> </u>          |                       | 3              |                     |                    | 5                    | 4            |                    |                        |
| <u> </u>                     | 3             | ,                |                   |                  | 7             |                   | _                     | 0              | _                   |                    | 3                    | - 5          |                    |                        |
| <u> </u>                     | 7             |                  |                   |                  |               |                   |                       |                |                     |                    |                      | , 6          | 5                  |                        |
| 4 4                          | 4             | _                | -                 |                  |               |                   | -                     |                |                     | -                  |                      | , 6          | 5 5                |                        |
| REDACTED FOR<br>TION REASONS | 5             | -                | _                 |                  |               |                   |                       |                |                     |                    |                      |              | 5                  |                        |
|                              | 5             |                  |                   |                  |               |                   | _                     | -              |                     |                    |                      | 5 4          | 1 3                |                        |
| 네 오뿝                         | 2             |                  |                   | -                |               |                   |                       |                |                     |                    |                      | 1            | 5                  | ,                      |
| o Z                          | 3             |                  | -                 | 4                | ·             |                   |                       | -              |                     |                    |                      |              | 1 2                | 1                      |
|                              | 5             |                  |                   | 5                |               |                   |                       |                |                     |                    |                      | 1            | 5                  | '                      |
| <u> </u>                     | 5             |                  |                   | -                |               |                   |                       | 7              |                     |                    | _                    |              | 5 5                |                        |
| 9 0                          |               | 6                |                   | -                | 6             |                   |                       |                |                     | 1                  | -                    |              | 1                  | 1                      |
| DETAILS I                    | 5             |                  |                   |                  |               |                   | -                     |                | 4                   | 5                  | 6                    | 5 6          | 3                  | )                      |
| H E Q                        | 2             |                  |                   |                  |               |                   | -                     |                |                     | +                  |                      | ) E          |                    | )                      |
|                              | 4             |                  | -                 |                  |               |                   | -                     | _              |                     |                    |                      | 2 3          | 3 3                | )                      |
|                              | 2             |                  |                   |                  |               |                   |                       |                | _                   |                    | 6                    | 3 4          | ,                  | )                      |
|                              | 7             |                  |                   |                  |               |                   |                       |                |                     |                    |                      | 3            | 2                  | )                      |
|                              | 3             |                  |                   |                  |               |                   |                       | _              | 3                   |                    | F                    | 5 4          | 1 -                |                        |
|                              | 5             |                  |                   |                  |               |                   |                       |                |                     |                    |                      | <u> </u>     | 5                  | )                      |
|                              | 6             |                  |                   | -                |               |                   |                       | _              | 1                   | 1                  | F                    |              | 5                  |                        |
| -                            | 5             |                  |                   |                  | 5             |                   |                       |                | 3                   | 2                  |                      |              | 5                  | 1                      |
| -                            | 5             |                  |                   |                  |               |                   |                       |                | _                   |                    | -                    |              | 7 6                | ·                      |
| -                            | 5             |                  |                   | -                |               |                   |                       |                |                     |                    | ,                    | 1 7          |                    | 2                      |
| -                            | 6             |                  |                   |                  |               |                   |                       |                | 3                   | 2                  | -                    |              | 3                  | ,                      |
| -                            | 7             |                  | -                 |                  |               | -                 | _                     |                | 4                   |                    | 6                    | 5 7          |                    | ,                      |
| -                            | 7             | 7                |                   |                  |               |                   |                       | 5              |                     | 7                  | -                    | 7            |                    | ,                      |
| -                            | 4             | <u> </u>         |                   |                  |               |                   | ,                     |                | Α.                  | 2                  |                      | 2 6          | 3                  | 1                      |
| -                            | 1             | 5                |                   | 2                |               |                   | 6                     |                | 4                   | 2                  | 6                    |              | 2                  | 1                      |
| -                            | 5             | 5                | 1                 | 5                | 7             | 5                 | Δ                     | 4              | 1                   | 2                  | F                    |              | 3                  | )                      |
|                              | 1             | 3                | 5                 | 1                | 3             | 2                 | 2                     | 2              | 4                   | 2                  |                      | 9            | 6 5                |                        |
| 1                            | 2             | 3                |                   |                  | 4             |                   |                       |                |                     |                    |                      |              | 5 5                |                        |
| 1                            | 2             |                  |                   |                  |               |                   |                       |                |                     |                    |                      |              | 7                  |                        |
| 1                            | 6             |                  |                   |                  |               |                   |                       |                |                     |                    |                      | 5 5          |                    |                        |
| 1                            | 4             |                  |                   |                  |               |                   |                       |                |                     | _                  |                      |              | 5                  |                        |
| 1                            | 4             |                  |                   |                  |               |                   |                       |                | _                   | -                  |                      | , ,          | 3                  |                        |
| 1                            | 7             |                  |                   |                  |               |                   |                       |                |                     |                    |                      | , ,          | 6                  |                        |
| 1                            | 5             |                  |                   |                  |               |                   |                       |                |                     |                    |                      | 6            | 5 5                |                        |
| 1                            | 3             |                  |                   |                  |               |                   |                       |                |                     |                    | 3                    | 3            | 3 5                | 1                      |
| 1                            | 3             |                  |                   |                  |               |                   |                       | 4              |                     |                    |                      | , ,          | 1 3                | 1                      |
| 1                            | 6             |                  |                   |                  |               |                   |                       |                |                     |                    |                      |              | 1 2                |                        |
| 1                            | 4             |                  |                   |                  |               |                   |                       |                | _                   |                    |                      | <u> </u>     | T                  |                        |
| 1                            | 7             |                  |                   |                  | 4             |                   |                       |                | _                   |                    | 6                    |              | 5                  |                        |
| 1                            | 5             |                  |                   |                  |               |                   |                       |                |                     |                    | 2                    | 1            | 3                  |                        |
|                              | 1             | · '              | -                 |                  | 4             | -                 |                       | 3              | 3                   | 4                  |                      |              |                    |                        |
|                              |               |                  |                   |                  |               |                   |                       |                |                     |                    |                      |              |                    |                        |
| Totals                       | 365           | 455              | 244               | 337              | 406           | 306               | 333                   | 266            | 310                 | 267                | 377                  | 421          | 314                |                        |
|                              |               |                  |                   |                  |               |                   |                       |                |                     |                    |                      |              |                    |                        |
|                              |               |                  |                   |                  |               |                   |                       |                |                     |                    |                      |              |                    |                        |
|                              | Moving Around | Public Transport | Traffic & Parking | Streets & Spaces | Natural Space | Play & Recreation | Facilities & Amenitie | Work & Economy | Housing & Community | Social Interaction | Identity & Belonging | Feeling Safe | Care & Maintenance | Influence & Sense of   |
| Cumulative Average           | 4.65/ 7       | 5.68 / 7         | 3.05 / 7          | 4.21 / 7         | 5.07/ 7       | 3.87 / 7          | 4,21 / 7              | 3.59 / 7       | 4.07 / 7            | 3.42 / 7           | 4,71 / 7             | 5.26/ 7      | 3.92 / 7           | 2.96 / 7               |
|                              |               |                  |                   | .=               |               | ,=,               | .=,                   |                |                     |                    | ,                    |              |                    |                        |
|                              |               |                  |                   |                  |               |                   |                       |                |                     |                    |                      |              |                    |                        |
|                              |               |                  |                   |                  |               |                   |                       |                |                     |                    |                      |              |                    |                        |
|                              |               |                  |                   |                  |               |                   |                       | <u> </u>       | <u> </u>            |                    |                      | -            |                    |                        |
|                              |               |                  |                   |                  |               |                   |                       |                |                     |                    |                      |              |                    |                        |