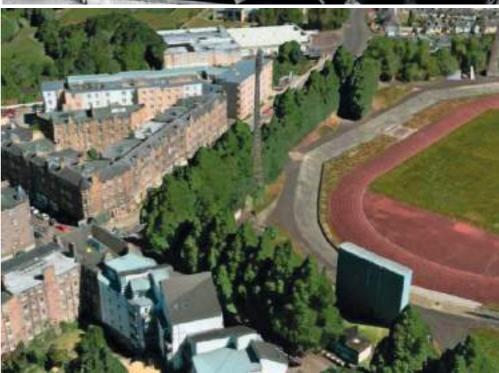

#### Location

The site is located close to Edinburgh's city centre and is currently home to Meadowbank stadium. The site is defined on its southern edge by London Road. The southeast of the site is defined by an existing railway line with two 7 and 10 storey office buildings beyond. To the west, the site is bounded by Wishaw Terrace, with 4 to 5 storey tenement housing on the west side of the road and a line of mature Elm trees on the east Throughout the consultation process we will use the place standard tool to engage and understand the public opinion, this creates a unique opportunity to develop the connectivity between the green spaces and surrounding streets within the site. This site can then become the catalyst for wider regeneration, creating a mixed use, active, safe and attractive destination that inspires people and improves lives. side. To the northwest, the site is bounded by Marionville Road with 4 storey tenements on the north side and mature trees on the south side. The northern edge of the site is defined by 1 and 2 storey semi- detached houses with rear gardens adjoining the railway line forming the site boundary.