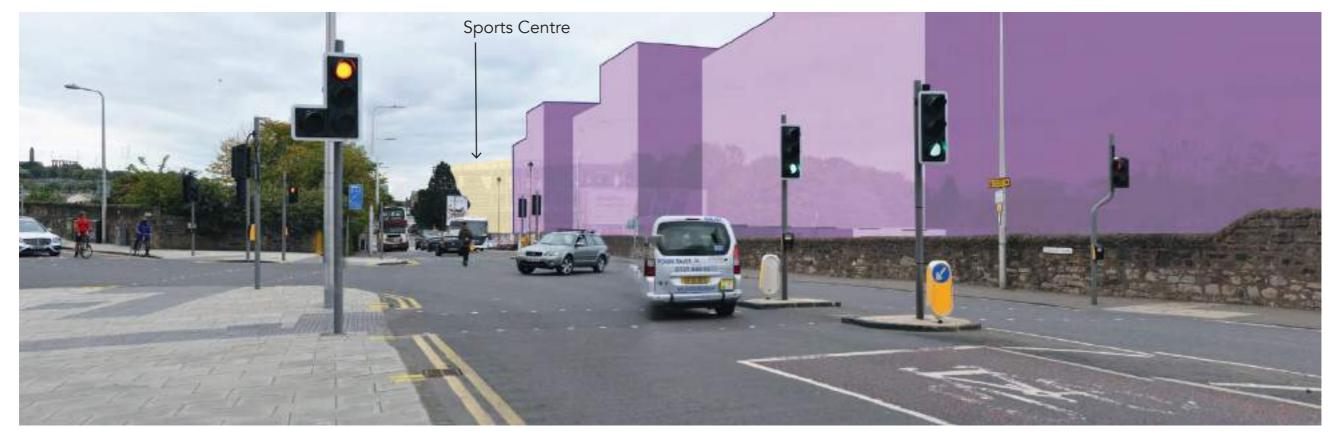

SKY LINE LOOKING SOUTH

The site is a short distance from Hollyrood Park, where Arthur's Seat dominates the skyline to the south. This is an unusual land form, distinctive to this part of Scotland. In front of Arthur's Seat, the varied roof line of Victorian tenements is visible. Highly ornate and rich in detail, this is another positive feature of the views from the site. Two large office blocks in brick also dominate the skyline