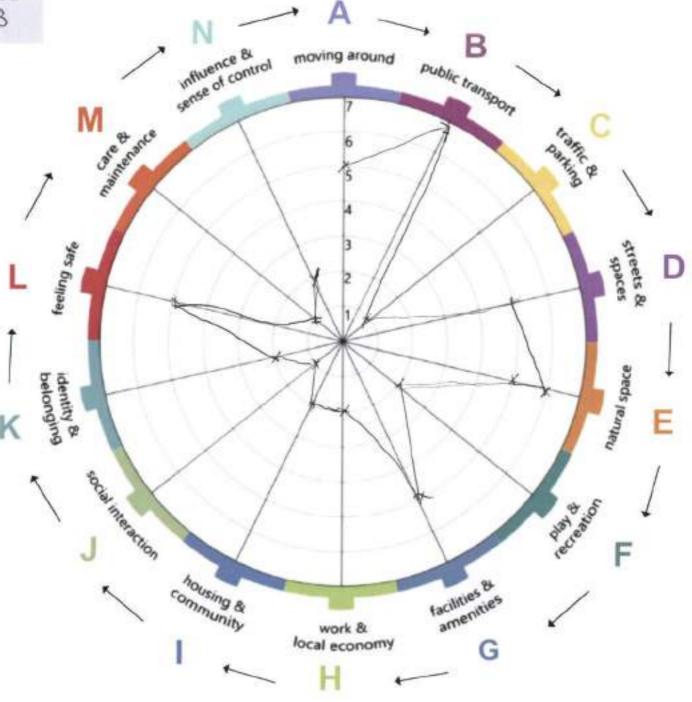

#### Consultation Stage 1 Tell us about Meadowbank Day 3

|                              | on Day 1      |                  |                   |                  |               |                   |                       |                |                     |                    |                      |              |                    |                        |
|------------------------------|---------------|------------------|-------------------|------------------|---------------|-------------------|-----------------------|----------------|---------------------|--------------------|----------------------|--------------|--------------------|------------------------|
| Names                        | Moving Around | Public Transport | Traffic & Parking | Streets & Spaces | Natural Space | Play & Recreation | Facilities & Amenitie | Work & Economy | Housing & Community | Social Interaction | Identity & Belonging | Feeling Safe | Care & Maintenance | Influence & Sense of C |
|                              |               |                  |                   |                  |               |                   |                       |                |                     |                    |                      |              |                    |                        |
|                              | 6             |                  |                   |                  |               |                   |                       |                | 3                   | 2                  | 5                    |              | 5                  |                        |
|                              | 4             | 6                |                   |                  |               |                   |                       |                | 4                   | 4                  | 5                    | 1            | 5 5                | 5                      |
|                              | 3             |                  |                   |                  |               |                   |                       |                |                     | 3                  | 3                    | -            | 5                  |                        |
|                              | 7             | _                |                   |                  |               |                   |                       |                |                     |                    | 6                    |              | 5                  |                        |
|                              | 5             |                  |                   |                  |               |                   |                       |                | 7                   |                    | 5                    |              |                    | 5                      |
|                              | 7             |                  |                   | · ·              |               |                   | 6                     | _              |                     | -                  | 1                    |              | 7 5                |                        |
| _                            | 6             |                  |                   |                  |               |                   |                       |                |                     |                    | ,                    |              | 7 5                |                        |
| _                            | 2             |                  |                   |                  |               |                   |                       |                | 0                   |                    |                      | '            | 4 3<br>5 4         | 3                      |
| -                            | 3             |                  |                   |                  |               |                   |                       |                | 3                   | 1                  | 4                    |              | 3                  |                        |
|                              | 7             |                  |                   | -                |               |                   | -                     |                | 7                   | 5                  |                      | /            | 3 .                | -                      |
| -                            |               |                  | _                 |                  | 4             |                   |                       | 3              | 4                   | 5                  |                      |              | 7                  |                        |
| -                            | 3             |                  |                   | <u> </u>         | ·             |                   | · '                   | 5              | _                   | 3                  |                      | 1            | 5 6                | ,                      |
| 4                            | 5             |                  |                   |                  |               |                   | _                     |                |                     |                    | 4                    |              | 5                  | )                      |
| DATA                         | 2             |                  |                   |                  |               |                   |                       |                |                     |                    | 4                    |              | 1                  |                        |
| 1 6                          |               |                  |                   |                  |               | <u> </u>          |                       | 3              |                     |                    | 5                    | 4            |                    |                        |
| <u> </u>                     | 3             | ,                |                   |                  | 7             |                   | _                     | 0              | _                   |                    | 3                    | - 5          |                    |                        |
| <u> </u>                     | 7             |                  |                   |                  |               |                   |                       |                |                     |                    |                      | , 6          | 5                  |                        |
| 4 4                          | 4             | _                | -                 |                  |               |                   | -                     |                |                     | -                  |                      | , 6          | 5 5                |                        |
| REDACTED FOR<br>TION REASONS | 5             | -                | _                 |                  |               |                   |                       |                |                     |                    |                      |              | 5                  |                        |
|                              | 5             |                  |                   |                  |               |                   | _                     | -              |                     |                    |                      | 5 4          | 1 3                |                        |
| 네 오뿝                         | 2             |                  |                   | -                |               |                   |                       |                |                     |                    |                      | 1            | 5                  | ,                      |
| o Z                          | 3             |                  | -                 | 4                | ·             |                   |                       | -              |                     |                    |                      |              | 1 2                | 1                      |
|                              | 5             |                  |                   | 5                |               |                   |                       |                |                     |                    |                      | 1            | 5                  | '                      |
| <u> </u>                     | 5             |                  |                   | -                |               |                   |                       | 7              |                     |                    | _                    |              | 5 5                |                        |
| 9 0                          |               | 6                |                   | -                | 6             |                   |                       |                |                     | 1                  | -                    |              | 1                  | 1                      |
| DETAILS I                    | 5             |                  |                   |                  |               |                   | -                     |                | 4                   | 5                  | 6                    | 5 6          | 3                  | )                      |
| H E Q                        | 2             |                  |                   |                  |               |                   | -                     |                |                     | +                  |                      | ) E          |                    | )                      |
|                              | 4             |                  | -                 |                  |               |                   | -                     | _              |                     |                    |                      | 2 3          | 3 3                | )                      |
|                              | 2             |                  |                   |                  |               |                   |                       |                | _                   |                    | 6                    | 3 4          | ,                  | )                      |
|                              | 7             |                  |                   |                  |               |                   |                       |                |                     |                    |                      | 3            | 2                  | )                      |
|                              | 3             |                  |                   |                  |               |                   |                       | _              | 3                   |                    | F                    | 5 4          | 1 -                |                        |
|                              | 5             |                  |                   |                  |               |                   |                       |                |                     |                    |                      | <u> </u>     | 5                  | )                      |
|                              | 6             |                  |                   | -                |               |                   |                       | _              | 1                   | 1                  | F                    |              | 5                  |                        |
| -                            | 5             |                  |                   |                  | 5             |                   |                       |                | 3                   | 2                  |                      |              | 5                  | 1                      |
| -                            | 5             |                  |                   |                  |               |                   |                       |                | _                   |                    | -                    |              | 7 6                | ·                      |
| -                            | 5             |                  |                   | -                |               |                   |                       |                |                     |                    | ,                    | 1 7          |                    | 2                      |
| -                            | 6             |                  |                   |                  |               |                   |                       |                | 3                   | 2                  | -                    |              | 3                  | ,                      |
| -                            | 7             |                  | -                 |                  |               | -                 | _                     |                | 4                   |                    | 6                    | 5 7          |                    | ,                      |
| -                            | 7             | 7                |                   |                  |               |                   |                       | 5              |                     | 7                  | -                    | 7            |                    | ,                      |
| -                            | 4             | <u> </u>         |                   |                  |               |                   | ,                     |                | Α.                  | 2                  |                      | 2 6          | 3                  | 1                      |
| -                            | 1             | 5                |                   | 2                |               |                   | 6                     |                | 4                   | 2                  | 6                    |              | 2                  | 1                      |
| -                            | 5             | 5                | 1                 | 5                | 7             | 5                 | Δ                     | 4              | 1                   | 2                  | F                    |              | 3                  | )                      |
|                              | 1             | 3                | 5                 | 1                | 3             | 2                 | 2                     | 2              | 4                   | 2                  |                      | 9            | 6 5                |                        |
| 1                            | 2             | 3                |                   |                  | 4             |                   |                       |                |                     |                    |                      |              | 5 5                |                        |
| 1                            | 2             |                  |                   |                  |               |                   |                       |                |                     |                    |                      |              | 7                  |                        |
| 1                            | 6             |                  |                   |                  |               |                   |                       |                |                     |                    |                      | 5 5          |                    |                        |
| 1                            | 4             |                  |                   |                  |               |                   |                       |                |                     | _                  |                      |              | 5                  |                        |
| 1                            | 4             |                  |                   |                  |               |                   |                       |                | _                   | -                  |                      | , ,          | 3                  |                        |
| 1                            | 7             |                  |                   |                  |               |                   |                       |                |                     |                    |                      | , ,          | 6                  |                        |
| 1                            | 5             |                  |                   |                  |               |                   |                       |                |                     |                    |                      | 6            | 5 5                |                        |
| 1                            | 3             |                  |                   |                  |               |                   |                       |                |                     |                    | 3                    | 3            | 3 5                | 1                      |
| 1                            | 3             |                  |                   |                  |               |                   |                       | 4              |                     |                    |                      | , ,          | 1 3                | 1                      |
| 1                            | 6             |                  |                   |                  |               |                   |                       |                |                     |                    |                      |              | 1 2                |                        |
| 1                            | 4             |                  |                   |                  |               |                   |                       |                | _                   |                    |                      | <u> </u>     | T                  |                        |
| 1                            | 7             |                  |                   |                  | 4             |                   |                       |                | _                   |                    | 6                    |              | 5                  |                        |
| 1                            | 5             |                  |                   |                  |               |                   |                       |                |                     |                    | 2                    | 1            | 3                  |                        |
|                              | 1             | · '              | -                 |                  | 4             | -                 |                       | 3              | 3                   | 4                  |                      |              |                    |                        |
|                              |               |                  |                   |                  |               |                   |                       |                |                     |                    |                      |              |                    |                        |
| Totals                       | 365           | 455              | 244               | 337              | 406           | 306               | 333                   | 266            | 310                 | 267                | 377                  | 421          | 314                |                        |
|                              |               |                  |                   |                  |               |                   |                       |                |                     |                    |                      |              |                    |                        |
|                              |               |                  |                   |                  |               |                   |                       |                |                     |                    |                      |              |                    |                        |
|                              | Moving Around | Public Transport | Traffic & Parking | Streets & Spaces | Natural Space | Play & Recreation | Facilities & Amenitie | Work & Economy | Housing & Community | Social Interaction | Identity & Belonging | Feeling Safe | Care & Maintenance | Influence & Sense of   |
| Cumulative Average           | 4.65/ 7       | 5.68 / 7         | 3.05 / 7          | 4.21 / 7         | 5.07/ 7       | 3.87 / 7          | 4,21 / 7              | 3.59 / 7       | 4.07 / 7            | 3.42 / 7           | 4,71 / 7             | 5.26/ 7      | 3.92 / 7           | 2.96 / 7               |
|                              |               |                  |                   | .=               |               | ,=,               | .=,                   |                |                     |                    | ,                    |              |                    |                        |
|                              |               |                  |                   |                  |               |                   |                       |                |                     |                    |                      |              |                    |                        |
|                              |               |                  |                   |                  |               |                   |                       |                |                     |                    |                      |              |                    |                        |
|                              |               |                  |                   |                  |               |                   |                       | <u> </u>       | <u> </u>            |                    |                      | -            |                    |                        |
|                              |               |                  |                   |                  |               |                   |                       |                |                     |                    |                      |              |                    |                        |

|                                                      |                                                     |                                            |                                                 |                                           |                                       |                                           |                                 | -                                                               |                                                                      |                                                                     |                                |                                |                                                                                           |                               |
|------------------------------------------------------|-----------------------------------------------------|--------------------------------------------|-------------------------------------------------|-------------------------------------------|---------------------------------------|-------------------------------------------|---------------------------------|-----------------------------------------------------------------|----------------------------------------------------------------------|---------------------------------------------------------------------|--------------------------------|--------------------------------|-------------------------------------------------------------------------------------------|-------------------------------|
|                                                      |                                                     |                                            |                                                 |                                           |                                       |                                           |                                 |                                                                 |                                                                      |                                                                     |                                |                                |                                                                                           |                               |
|                                                      |                                                     |                                            |                                                 |                                           |                                       |                                           |                                 |                                                                 |                                                                      |                                                                     |                                |                                |                                                                                           |                               |
|                                                      |                                                     |                                            |                                                 |                                           |                                       |                                           |                                 |                                                                 |                                                                      |                                                                     |                                | -                              |                                                                                           |                               |
| Commuity Consultati                                  | ion Day 2                                           |                                            |                                                 |                                           |                                       |                                           |                                 |                                                                 |                                                                      |                                                                     |                                |                                |                                                                                           |                               |
| Community Consultati                                 | IOII Day 2                                          |                                            |                                                 |                                           |                                       |                                           |                                 |                                                                 |                                                                      |                                                                     |                                |                                |                                                                                           |                               |
| Name                                                 | Moving Around                                       | Public Transport                           | Traffic & Parking                               | Streets & Spaces                          | Natural Space                         | Play & Recreation                         | Facilities & Amenitie           | Work & Economy                                                  | Housing & Community                                                  | Social Interaction                                                  | Identity & Belonging           | Feeling Safe                   | Care & Maintenance                                                                        | Influence & Sense of          |
|                                                      |                                                     |                                            |                                                 |                                           |                                       | ,,                                        |                                 | ,,,,,,,,                                                        |                                                                      |                                                                     |                                | ,                              |                                                                                           |                               |
|                                                      | 1                                                   | 7                                          | 3                                               | 5                                         | 3                                     | 2                                         | 4                               | 4                                                               | 1 2                                                                  | . 5                                                                 | 7                              | 7                              | 5                                                                                         | 1                             |
| $\circ$                                              | 5                                                   | 5                                          | 2                                               | 4                                         | 5                                     | 3                                         | 3                               | 1                                                               | 1 3                                                                  | 5                                                                   | 6                              | 3                              | 5                                                                                         | 1                             |
|                                                      | 2                                                   | 5                                          | 2                                               | 4                                         | 4                                     | 5                                         | Ę                               | 5                                                               | 2                                                                    | 6                                                                   | 5                              | 5                              | 4                                                                                         |                               |
| 5                                                    | 3                                                   | 6                                          | 6                                               | 5                                         | 5                                     | 4                                         | 3                               | 5                                                               | 5 5                                                                  | 3                                                                   | 5                              | 5                              | 5                                                                                         | 1                             |
| Ă                                                    | 4                                                   |                                            |                                                 | 4                                         | 4                                     | 4                                         |                                 |                                                                 | 2                                                                    | 3                                                                   | 5                              | 5                              | 6                                                                                         | 3                             |
|                                                      | 1                                                   | 2                                          | 1                                               | 1                                         | 2                                     | 1                                         | 3                               | 3 2                                                             | 2 1                                                                  | 1                                                                   | 1                              | 1                              | 1                                                                                         |                               |
| # ~ D ~                                              | 1                                                   |                                            |                                                 | 2                                         |                                       |                                           |                                 | -                                                               | 3 5                                                                  |                                                                     |                                | 2                              | 5                                                                                         | -                             |
| STATE                                                | 7                                                   | 7                                          | 4                                               | 6                                         | 7                                     | 7                                         | 7                               | 6                                                               | 6                                                                    | 5                                                                   | 7                              | 7                              | 7                                                                                         | 3                             |
|                                                      | 4                                                   |                                            | -                                               | -                                         |                                       | -                                         |                                 | 1                                                               | 5                                                                    | 4                                                                   |                                |                                | 4                                                                                         | -                             |
| AZ<br>TC<br>YS                                       | 5                                                   |                                            |                                                 |                                           |                                       |                                           |                                 |                                                                 | 3 5                                                                  | 3                                                                   |                                |                                | 5                                                                                         | 1                             |
| ÄЭХЭ                                                 | 3                                                   |                                            |                                                 |                                           |                                       |                                           | -                               |                                                                 |                                                                      |                                                                     | 5                              | -                              | 6                                                                                         | ·                             |
| DETAILS REDACTE<br>FOR DATA<br>PROTECTION<br>REASONS | 2                                                   |                                            |                                                 |                                           |                                       |                                           |                                 | 4                                                               |                                                                      |                                                                     |                                | -                              | 2 2                                                                                       | 2                             |
| •                                                    | 3                                                   | 7                                          | 3                                               | 1                                         | 3                                     | 6                                         | 5                               | 5 2                                                             | 2 7                                                                  | 5                                                                   | 7                              | 7                              | 6                                                                                         |                               |
|                                                      |                                                     |                                            |                                                 |                                           |                                       |                                           |                                 |                                                                 |                                                                      |                                                                     |                                |                                |                                                                                           |                               |
| <del>-</del>                                         | - 44                                                | 73                                         | 35                                              | 47                                        | 58                                    | 55                                        | 55                              | 32                                                              | 2 50                                                                 | ) 48                                                                | 60                             |                                | 61 38                                                                                     |                               |
| Totals                                               | 41                                                  | /3                                         | 35                                              | 4/                                        | 58                                    | 55                                        | 55                              | 32                                                              | 2 50                                                                 | 48                                                                  | 60                             | J                              | 51 38                                                                                     | 3                             |
|                                                      |                                                     |                                            |                                                 |                                           |                                       |                                           |                                 |                                                                 |                                                                      |                                                                     |                                |                                |                                                                                           |                               |
|                                                      |                                                     |                                            |                                                 |                                           |                                       |                                           |                                 |                                                                 |                                                                      |                                                                     |                                |                                |                                                                                           |                               |
|                                                      | Moving Around                                       | Public Transport                           | Traffic & Parking                               | Streets & Spaces                          | Natural Space                         | Play & Recreation                         | Facilities & Amenitie           | Work & France                                                   | Housing & Community                                                  | Social Interaction                                                  | Identity & Relonging           | Feeling Safe                   | Care & Maintenance                                                                        | Influence & Sense of          |
|                                                      | Moving Around                                       | Public Transport                           | Traffic & Parking                               | Streets & Spaces                          | Natural Space                         | Play & Recreation                         | Facilities & Amenitie           | Work & Economy                                                  | Housing & Community                                                  | Social Interaction                                                  | Identity & Belonging           | Feeling Safe                   | Care & Maintenance                                                                        | Influence & Sense of          |
| Cumulative Average                                   |                                                     | Public Transport                           |                                                 | Streets & Spaces                          | Natural Space                         | Play & Recreation                         | Facilities & Amenitie           | Work & Economy                                                  | Housing & Community                                                  | Social Interaction                                                  | Identity & Belonging           | Feeling Safe                   | Care & Maintenance                                                                        | Influence & Sense of          |
| Cumulative Average                                   |                                                     |                                            |                                                 |                                           |                                       |                                           |                                 |                                                                 |                                                                      |                                                                     |                                |                                |                                                                                           |                               |
| Cumulative Average                                   |                                                     |                                            |                                                 |                                           |                                       |                                           |                                 |                                                                 |                                                                      |                                                                     |                                |                                |                                                                                           |                               |
| Cumulative Average                                   |                                                     |                                            |                                                 |                                           |                                       |                                           |                                 |                                                                 |                                                                      |                                                                     |                                |                                |                                                                                           |                               |
| Cumulative Average  Community Consulta               | 3.15 / 7                                            |                                            |                                                 |                                           |                                       |                                           |                                 |                                                                 |                                                                      |                                                                     |                                |                                |                                                                                           |                               |
| Community Consulta                                   | 3.15 / 7<br>tion Day 3                              | 5.61 / 7                                   | 2.19 / 7                                        | 3.16/7                                    | 4.46 / 7                              | 4.23/ 7                                   | 4.23 / 7                        | 3.2/7                                                           | 4.16 / 7                                                             | 4.01 / 7                                                            | 5.01 / 7                       | 4.69/7                         | 2.92 / 7                                                                                  | 2.61/ 7                       |
| Community Consulta                                   | 3.15 / 7<br>tion Day 3                              | 5.61 / 7                                   | 2.19 / 7                                        | 3.16/7                                    | 4.46 / 7                              | 4.23/ 7                                   | 4.23 / 7                        | 3.2/7                                                           |                                                                      | 4.01 / 7                                                            | 5.01 / 7                       | 4.69/7                         |                                                                                           | 2.61/ 7                       |
| Community Consulta                                   | 3.15 / 7  tion Day 3  Moving Around                 | 5.61 / 7  Public Transport                 | 2.19 / 7  Traffic & Parking                     | 3.16/ 7 Streets & Spaces                  | 4.46 / 7                              | 4.23/ 7 Play & Recreation                 | 4.23 / 7                        | 3.2/ 7                                                          | 4.16 / 7  Housing & Community                                        | 4.01 / 7  Social Interaction                                        | 5.01 / 7                       | 4.69/ 7                        | 2.92 / 7  Care & Maintenance                                                              | 2.61/ 7                       |
| Community Consulta                                   | 3.15 / 7  tion Day 3  Moving Around                 | 5.61 / 7  Public Transport                 | 2.19 / 7  Traffic & Parking                     | 3.16/ 7  Streets & Spaces                 | 4.46 / 7  Natural Space               | 4.23/ 7  Play & Recreation                | 4.23 / 7 Facilities & Amenities | 3.2/ 7                                                          | 4.16 / 7  Housing & Community                                        | 4.01 / 7  Social Interaction                                        | 5.01 / 7                       | 4.69/ 7  Feeling Safe          | 2.92 / 7  Care & Maintenance                                                              | 2.61/ 7  Influence & Sense of |
| Community Consulta                                   | 3.15 / 7  tion Day 3  Moving Around  5 6            | 5.61 / 7  Public Transport                 | 2.19 / 7  Traffic & Parking                     | 3.16/ 7  Streets & Spaces  5 4            | 4.46 / 7  Natural Space  6 5          | 4.23/ 7  Play & Recreation  6 3           | 4.23 / 7 Facilities & Amenitie  | 3.2/ 7                                                          | 4.16 / 7  Housing & Community                                        | 4.01 / 7  Social Interaction  6  8                                  | 5.01 / 7                       | 4.69/ 7  4.69/ 7  Feeling Safe | 2.92 / 7  Care & Maintenance                                                              | 2.61/ 7  Influence & Sense of |
| Community Consulta                                   | 3.15 / 7  tion Day 3  Moving Around  5 6 6          | Public Transport                           | 2.19 / 7  Traffic & Parking  5 2 3              | 3.16/ 7  Streets & Spaces  5 4 4          | 4.46 / 7  Natural Space  6 5 5        | 4.23/ 7  Play & Recreation  6 3 5         | 4.23 / 7  Facilities & Amenitie | 3.2/ 7                                                          | 4.16 / 7  Housing & Community                                        | 4.01 / 7  Social Interaction  6  8  6  3  6                         | 5.01 / 7                       | 4.69/ 7  Feeling Safe          | 2.92 / 7  Care & Maintenance  5                                                           | 2.61/ 7  Influence & Sense of |
| Community Consulta                                   | 3.15 / 7  tion Day 3  Moving Around  5 6 6 4        | Public Transport                           | 2.19 / 7  Traffic & Parking  5 5 2 3 3 1        | 3.16/ 7  Streets & Spaces  5 4 4 3        | 4.46 / 7  Natural Space  6 5 5 6      | 4.23/ 7  Play & Recreation  6 3 5 3       | 4.23 / 7  Facilities & Amenitie | 3.2/ 7  S Work & Economy  5 5 6 6 6 6 6 5 5                     | 4.16 / 7  Housing & Community  5                                     | 4.01 / 7  Social Interaction 6 6 3 6 6 3                            | 5.01 / 7  Identity & Belonging | 4.69/ 7  4.69/ 7  Feeling Safe | 2.92 / 7  Care & Maintenance  5                                                           | 2.61/ 7  Influence & Sense of |
| Community Consulta                                   | 3.15 / 7  tion Day 3  Moving Around  5 6 6 4 6      | 5.61 / 7  Public Transport  6  6  4  7     | 2.19 / 7  Traffic & Parking  5 5  6 2  6 3  7 1 | 3.16/ 7  Streets & Spaces  5 4 4 3 5      | 4.46 / 7  Natural Space  6  5  6  4   | 4.23/ 7  Play & Recreation  6  3  5  3  3 | 4.23 / 7  Facilities & Amenitie | 3.2/ 7  S Work & Economy  5 6 6 6 2 6 5 2 1                     | 4.16 / 7  Housing & Community  5                                     | 4.01 / 7  Social Interaction  6 6 3 6 6 3 6 6 6 6 6 6 6 6 6 6 6 6 6 | Identity & Belonging           | 4.69/ 7  4.69/ 7  Feeling Safe | 2.92 / 7  Care & Maintenance  5                                                           | 2.61/ 7  Influence & Sense of |
| Community Consulta                                   | 3.15 / 7  tion Day 3  Moving Around  5 6 6 4        | 5.61 / 7  Public Transport  6  6  4  7     | 2.19 / 7  Traffic & Parking  5 5  6 2  6 3  7 1 | 3.16/ 7  Streets & Spaces  5 4 4 3 5      | 4.46 / 7  Natural Space  6 5 5 6 4    | 4.23/ 7  Play & Recreation  6  3  5  3  3 | 4.23 / 7  Facilities & Amenitie | 3.2/ 7  S Work & Economy  5 6 6 6 2 6 5 2 1                     | 4.16 / 7  Housing & Community  5                                     | 4.01 / 7  Social Interaction  6 6 3 6 6 3 6 6 6 6 6                 | Identity & Belonging           | 4.69/ 7  4.69/ 7  Feeling Safe | 2.92 / 7  Care & Maintenance  5                                                           | 2.61/ 7  Influence & Sense of |
| Community Consulta                                   | 3.15 / 7  tion Day 3  Moving Around  5 6 6 4 6      | 5.61 / 7  Public Transport  6  6  4  7     | 2.19 / 7  Traffic & Parking  5 5  6 2  6 3  7 1 | 3.16/ 7  Streets & Spaces  5 4 4 3 5      | 4.46 / 7  Natural Space  6  5  6  4   | 4.23/ 7  Play & Recreation  6  3  5  3  3 | 4.23 / 7  Facilities & Amenitie | 3.2/ 7  S Work & Economy  5 6 6 6 2 6 5 2 1                     | 4.16 / 7  Housing & Community  5                                     | 4.01 / 7  Social Interaction  6 6 3 6 6 3 6 6 6 6 6 6 6 6 6 6 6 6 6 | Identity & Belonging           | 4.69/ 7  4.69/ 7  Feeling Safe | 2.92 / 7  Care & Maintenance  5                                                           | 2.61/ 7  Influence & Sense of |
| Community Consulta                                   | 3.15 / 7  tion Day 3  Moving Around  5 6 6 4 6 3    | Public Transport                           | 2.19 / 7  Traffic & Parking  5                  | 3.16/ 7  Streets & Spaces  5 4 4 3 5 4    | 4.46 / 7  Natural Space  6 5 6 4 6 6  | 4.23/ 7  Play & Recreation  6 3 5 3 3 3   | Facilities & Amenitie           | 3.2/ 7  S Work & Economy  5                                     | 4.16 / 7  Housing & Community  5                                     | 4.01 / 7  Social Interaction  6  3  6  3  6  2                      | 5.01 / 7                       | 4.69/ 7  4.69/ 7  Feeling Safe | 2.92 / 7  Care & Maintenance  5 3 7 6 5 3 7 2 7 6 7 7 8 7 8 7 8 7 8 8 7 8 8 9 9 9 9 9 9 9 | 2.61/ 7  Influence & Sense of |
| Community Consulta                                   | 3.15 / 7  tion Day 3  Moving Around  5 6 6 4 6      | 5.61 / 7  Public Transport  6  4  7  6     | 2.19 / 7  Traffic & Parking  5                  | 3.16/ 7  Streets & Spaces  5 4 4 3 5 4    | 4.46 / 7  Natural Space  6 5 6 4 6 6  | 4.23/ 7  Play & Recreation  6 3 5 3 3 3   | Facilities & Amenitie           | 3.2/ 7  S Work & Economy  5                                     | 4.16 / 7  Housing & Community  5 5 5 5 6 6 6 6 6 6 6 6 6 6 6 6 6 6 6 | 4.01 / 7  Social Interaction  6  3  6  3  6  2                      | 5.01 / 7                       | 4.69/ 7  4.69/ 7  Feeling Safe | 2.92 / 7  Care & Maintenance  5                                                           | 2.61/ 7  Influence & Sense or |
| Community Consulta                                   | 3.15 / 7  tion Day 3  Moving Around  5 6 6 4 6 3    | Public Transport                           | 2.19 / 7  Traffic & Parking  5                  | 3.16/ 7  Streets & Spaces  5 4 4 3 5 4    | 4.46 / 7  Natural Space  6 5 6 4 6 6  | 4.23/ 7  Play & Recreation  6 3 5 3 3 3   | Facilities & Amenitie           | 3.2/ 7  S Work & Economy  5                                     | 4.16 / 7  Housing & Community  5                                     | 4.01 / 7  Social Interaction  6  3  6  3  6  2                      | 5.01 / 7                       | 4.69/ 7  4.69/ 7  Feeling Safe | 2.92 / 7  Care & Maintenance  5 3 7 6 5 3 7 2 7 6 7 7 8 7 8 7 8 7 8 8 7 8 8 9 9 9 9 9 9 9 | 2.61/ 7  Influence & Sense or |
| Community Consulta                                   | 3.15 / 7  tion Day 3  Moving Around  5 6 6 4 6 3 30 | 5.61 / 7  Public Transport  6  4  7  6  27 | 2.19 / 7  Traffic & Parking  5                  | 3.16/ 7  Streets & Spaces  5 4 4 3 5 4 25 | 4.46 / 7  Natural Space  6 5 6 4 6 32 | 4.23/ 7  Play & Recreation  6 3 5 3 3 23  | Facilities & Amenitie           | 3.2/ 7  s Work & Economy  5 6 6 6 6 5 5 6 6 6 6 6 6 6 6 6 6 6 6 | 4.16 / 7  Housing & Community  5                                     | 4.01 / 7  Social Interaction  6 6 3 6 6 3 6 6 2 2 2 2 6             | 5.01 / 7                       | 4.69/ 7  4.69/ 7  Feeling Safe | 2.92 / 7  Care & Maintenance  5 3 7 6 5 3 7 2 7 6 7 7 8 7 8 7 8 7 8 8 7 8 8 9 9 9 9 9 9 9 | 2.61/ 7  Influence & Sense of |
| Community Consulta                                   | 3.15 / 7  tion Day 3  Moving Around  5 6 6 4 6 3 30 | 5.61 / 7  Public Transport  6  4  7  6  27 | 2.19 / 7  Traffic & Parking  5                  | 3.16/ 7  Streets & Spaces  5 4 4 3 5 4 25 | 4.46 / 7  Natural Space  6 5 6 4 6 32 | 4.23/ 7  Play & Recreation  6 3 5 3 3 23  | Facilities & Amenitie           | 3.2/ 7  s Work & Economy  5 6 6 6 6 5 5 6 6 6 6 6 6 6 6 6 6 6 6 | 4.16 / 7  Housing & Community  5                                     | 4.01 / 7  Social Interaction  6 6 3 6 6 3 6 6 2 2 2 2 6             | 5.01 / 7                       | 4.69/ 7  4.69/ 7  Feeling Safe | 2.92 / 7  Care & Maintenance  5                                                           | 2.61/ 7  Influence & Sense of |