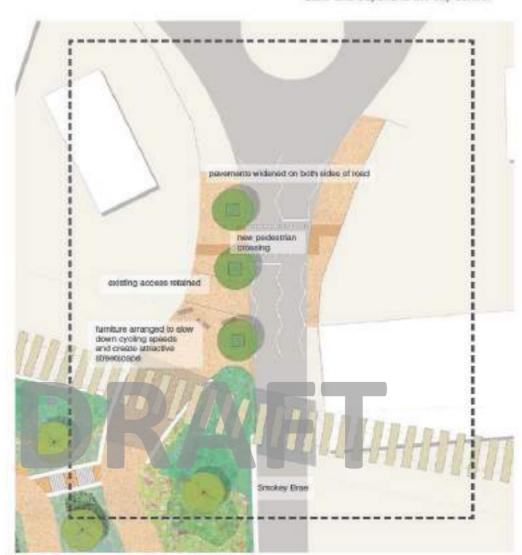

o the



# **Sub Group / Parallel Projects**

### ILE DETAILED LANDSCAPE PROPOSALS | RESTALRIG GARDENS/ SMOKEY BRAE IMPROVEMENTS (POTENTIAL PARALLEL CEC PROJECT)

Consultation with local residents highlighted a concern over Smokey Brae, that in it's current form does not accommodate pedestrian users at all well. Narrow paths, that are enclosed, dark and poorly overlooked, and with high vehicle activity resulting in poor air quality. The council has recognised the important to improve active travel and encourage safer pedestrian movements at the Restalrig roundabout / bottom of Smokey Brae. Placemaking and streetscape enhancements via a parallel council project will aim to encourage active travel from adjoining communities, via the reinstated Clockmill Lane and beyond to the city certire.





# **Sub Group / Parallel Projects**



January 2020



# **Next Steps**

|                   | MASTERPLAN                                                                                                                                                                                                                                                                                                 | PROJECT TEAM                                                                                                                 |
|-------------------|------------------------------------------------------------------------------------------------------------------------------------------------------------------------------------------------------------------------------------------------------------