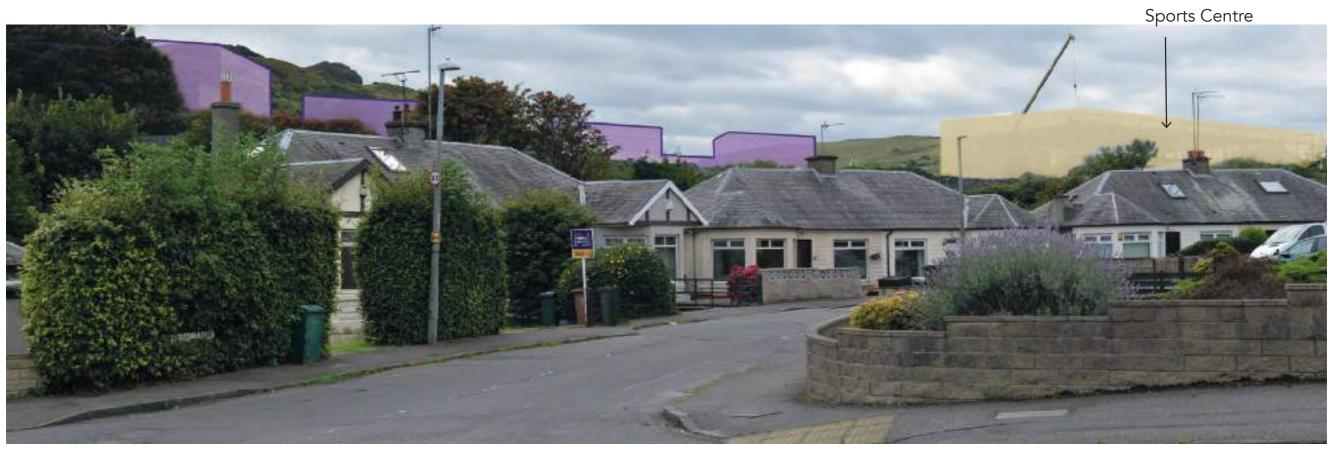

seen.

The Meadowbank photomontages are to Level 1.

Levels of greater visual accuracy are possible once a more detailed architectural design is available, which would be at detailed planning level. Neither are appropriate at masterplan design stage.

Level 2 would include architectural form of windows, doors and roof and give a sense of the form and shading in context. Level 3 would be a fully rendered photomontage showing materials, texture and reflections.

Figure A6-1: Accurate Visual Representation (AVR) Levels 0-3





\$

2019 Viewpoint : London Road (looking west)



Proposals view : London Road (looking west)



2018 Viewpoint : Marionville Avenue



Proposals view : Marionville Avenue



Proposals View (Winter): Marionville Road

page 519



2018 Viewpoint : Marionville Avenue



Proposals view : Marionville Avenue

page 520

January 2020



Proposals View (Winter): Marionville Road

## SOUNDING BOARD 6 - SLIDES





page 522

ary 2020



2019 Viewpoint : Restalrig



Proposals view : Restalrig

## SOUNDING BOARD 6 - SLIDES



2018 Viewpoint : Marionville Road & Wishaw Terrace



Proposals view : Marionville Road & Wishaw Terrace

January 2020



Proposals View (Winter): Marionville Road & Wishaw Terrace





13

page 526



Proposals View (Winter): London Road



2019 Viewpoint : 56 Marionville Avenue RVAA



Proposals view : 56 Marionville Avenue RVAA

January 2020







Proposals view: 4 Wishaw Terrace RVAA



2019 Viewpoint : 54 Marionville Road RVAA



Proposals view : 54 Marionville Road RVAA

January 202

# **Landscape Visual Impact Assessment**





# **