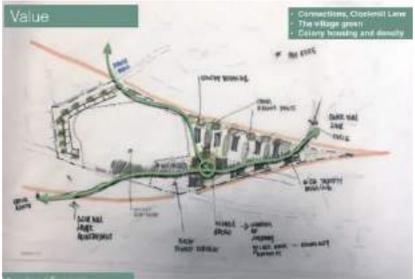

# Exceptional Natural Landscape

Local Nature Conservation Site | Respecting the 'sites' neighbouring Parks and encouraging access through the site and along Holyrood Park.

Opportunities to strengthen and compliment existing public realm with street edges and pedestrian access.

Celebrating History and Culture

January 2020