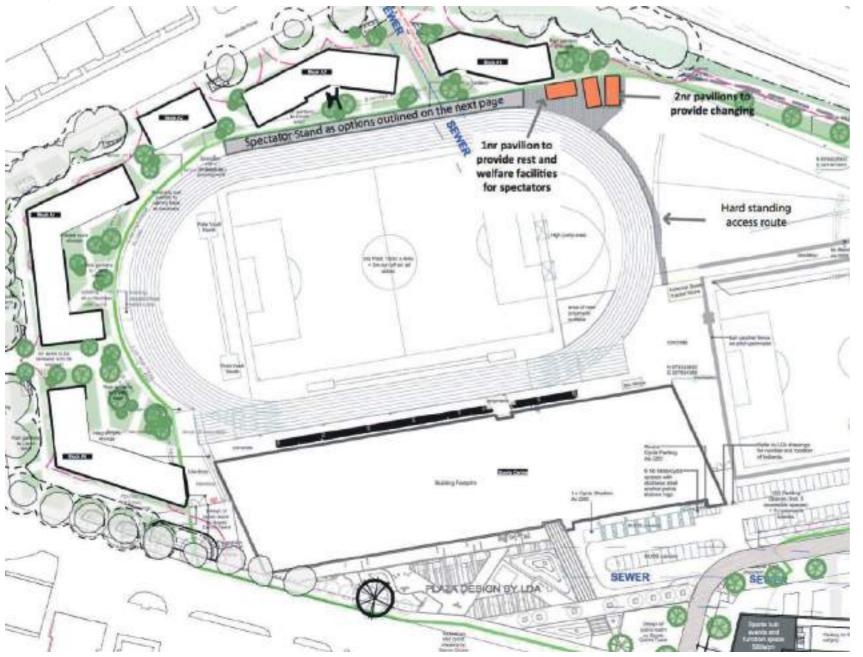

# 07 MEADOWBANK\_Site Opportunities

#### Community Gardens

Opportunity for vibrant spaces and places to gather, learn and grow.

# Exceptional Natural Landscape

Local Nature Conservation Site | Respecting the 'sites' neighbouring Parks and encouraging access through the site and along Holyrood Park.

Opportunities to strengthen and compliment existing public realm with street edges and pedestrian access.