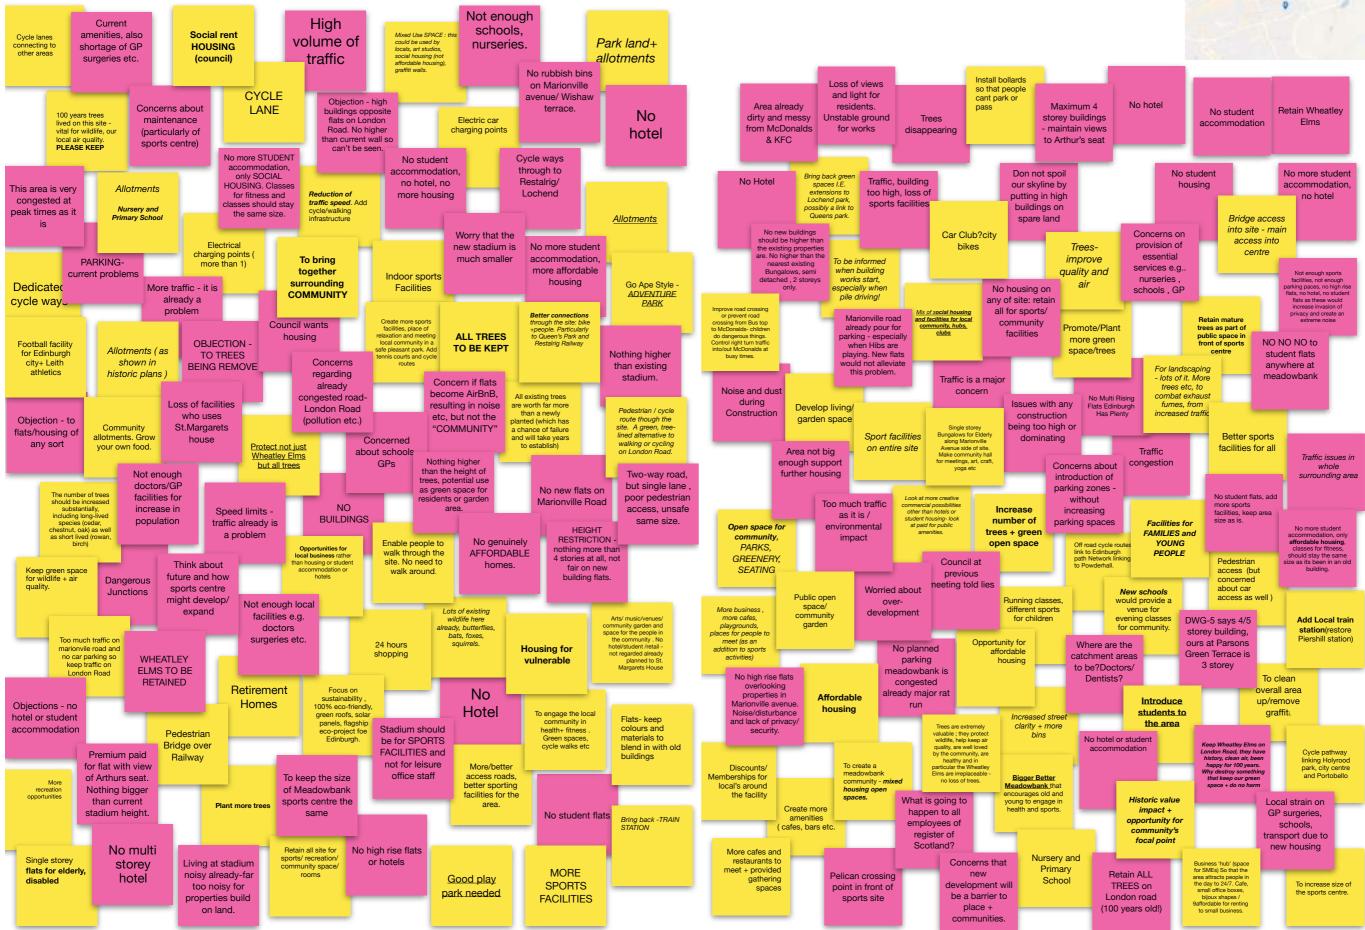

#### **Place Standard Tool**

Throughout the consultation process we will use the Place Standard tool to engage and develop the public opinion.

The Place Standard tool provides a simple framework to structure conversations about place. It allows you to think about the physical elements of a place (for example its buildings, spaces, and transport links) as well as the social aspects (for example whether people feel they have a say in decision making).