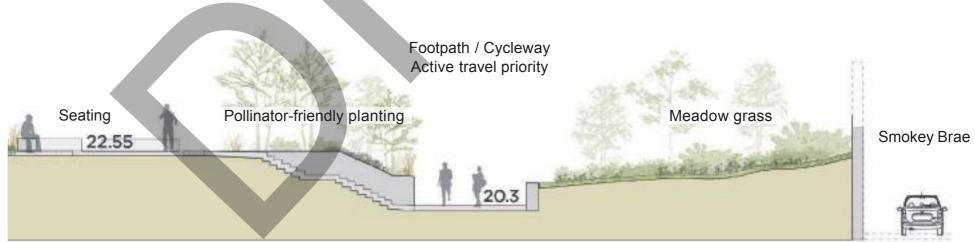

h cars travelling at speed.
- · Feels polluted
- Narrow and limited pavements
- Unwelcoming at night









· EDINBVRGH ·

#### **Masterplan Design Proposal Update**

Smokey Brae Improvement Project





Image 5.3 - Restairig Road South / Marionville Avenue Roundabout



Image 5.4 - Restairig Road South Footway Width



Image 4.2 - Car Garage at proposed access location on Restairig Road South

#### **Masterplan Design Proposal Update**

2.Smokey Brae

· EDINBVRGH ·

Design of the Smokey Brae junction

- · variety of trees and planting
- building frontages to face the rain gardens ensuring overlooking and surveillance
- significant retention at ramp and stair structure
- Smokey Brae wall brought down (if possible structurally)
- relevant surveys and investigations in progress













#### Masterpian Design Proposal Update

### 3. Cycle safety on London Road

- a. Information from Transport Assessment
- Reconfiguration of London Road Junction to include a dedicated cycle way and new traffic light systems
- recommended improvements to Clockmill Lane







Image 8.2 - Signage of Pedestrian and Cycle Zone



Image 5.5 - Clockmill Lane



Image 8.3 - Cycle Hire Docking Station

# Meadowbank Active Travel Links

Supporting communities in the east of Edinburgh



## 5 Year Active Travel Capital Programme (2019-2024)



Transport and Environment Committee – Item 7.5 (20<sup>th</sup> June 2019)

## Projects enhancing active travel links in and around Meadowbank

- Meadowbank development / Clockmill Lane
- Quiet Route 5 Holyrood Park
- Portobello Road Improvements
- Powderhal