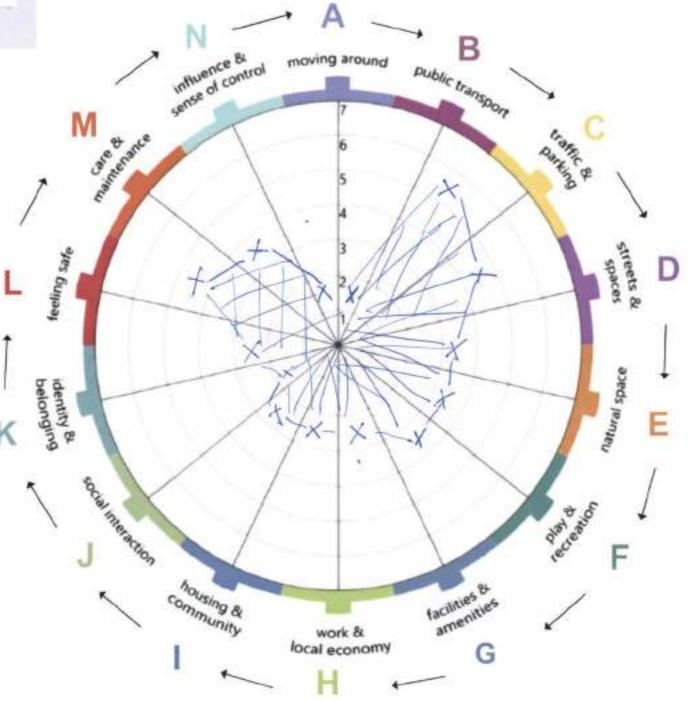

#### Consultation Stage 1 Tell us about Meadowbank Day 3

|                              | on Day 1      |                  |                   |                  |               |                   |                       |                |                     |                    |                      |              |                    |                        |
|------------------------------|---------------|------------------|-------------------|------------------|---------------|-------------------|-----------------------|----------------|---------------------|--------------------|----------------------|--------------|--------------------|------------------------|
| Names                        | Moving Around | Public Transport | Traffic & Parking | Streets & Spaces | Natural Space | Play & Recreation | Facilities & Amenitie | Work & Economy | Housing & Community | Social Interaction | Identity & Belonging | Feeling Safe | Care & Maintenance | Influence & Sense of C |
|                              |               |                  |                   |                  |               |                   |                       |                |                     |                    |                      |              |                    |                        |
|                              | 6             |                  |                   |                  |               |                   |                       |                | 3                   | 2                  | 5                    |              | 5                  |                        |
|                              | 4             | 6                |                   |                  |               |                   |                       |                | 4                   | 4                  | 5                    | 1            | 5 5                | 5                      |
|                              | 3             |                  |                   |                  |               |                   |                       |                |                     | 3                  | 3                    | -            | 5                  |                        |
|                              | 7             | _                |                   |                  |               |                   |                       |                |                     |                    | 6                    |              | 5                  |                        |
|                              | 5             |                  |                   |                  |               |                   |                       |                | 7                   |                    | 5                    |              |                    | 5                      |
|                              | 7             |                  |                   | · ·              |               |                   | 6                     | _              |                     | -                  | 1                    |              | 7 5                |                        |
| _                            | 6             |                  |                   |                  |               |                   |                       |                |                     |                    | ,                    |              | 7 5                |                        |
| _                            | 2             |                  |                   |                  |               |                   |                       |                | 0                   |                    |                      | '            | 4 3<br>5 4         | 3                      |
| -                            | 3             |                  |                   |                  |               |                   |                       |                | 3                   | 1                  | 4                    |              | 3                  |                        |
|                              | 7             |                  |                   | -                |               |                   | -                     |                | 7                   | 5                  |                      | /            | 3 .                | -                      |
| -                            |               |                  | _                 |                  | 4             |                   |                       | 3              | 4                   | 5                  |                      |              | 7                  |                        |
| -                            | 3             |                  |                   | <u> </u>         | ·             |                   | · '                   | 5              | _                   | 3                  |                      | 1            | 5 6                | ,                      |
| 4                            | 5             |                  |                   |                  |               |                   | _                     |                |                     |                    | 4                    |              | 5                  | )                      |
| DATA                         | 2             |                  |                   |                  |               |                   |                       |                |                     |                    | 4                    |              | 1                  |                        |
| 1 6                          |               |                  |                   |                  |               | <u> </u>          |                       | 3              |                     |                    | 5                    | 4            |                    |                        |
| <u> </u>                     | 3             | ,                |                   |                  | 7             |                   | _                     | 0              | _                   |                    | 3                    | - 5          |                    |                        |
| <u> </u>                     | 7             |                  |                   |                  |               |                   |                       |                |                     |                    |                      | , 6          | 5                  |                        |
| 4 4                          | 4             | _                | -                 |                  |               |                   | -                     |                |                     | -                  |                      | , 6          | 5 5                |                        |
| REDACTED FOR<br>TION REASONS | 5             | -                | _                 |                  |               |                   |                       |                |                     |                    |                      |              | 5                  |                        |
|                              | 5             |                  |                   |                  |               |                   | _                     | -              |                     |                    |                      | 5 4          | 1 3                |                        |
| 네 오뿝                         | 2             |                  |                   | -                |               |                   |                       |                |                     |                    |                      | 1            | 5                  | ,                      |
| o Z                          | 3             |                  | -                 | 4                | ·             |                   |                       | -              |                     |                    |                      |              | 1 2                | 1                      |
|                              | 5             |                  |                   | 5                |               |                   |                       |                |                     |                    |                      | 1            | 5                  | '                      |
| <u> </u>                     | 5             |                  |                   | -                |               |                   |                       | 7              |                     |                    | _                    |              | 5 5                |                        |
| 9 0                          |               | 6                |                   | -                | 6             |                   |                       |                |                     | 1                  | -                    |              | 1                  | 1                      |
| DETAILS I                    | 5             |                  |                   |                  |               |                   | -                     |                | 4                   | 5                  | 6                    | 5 6          | 3                  | )                      |
| H E Q                        | 2             |                  |                   |                  |               |                   | -                     |                |                     | +                  |                      | ) E          |                    | )                      |
|                              | 4             |                  | -                 |                  |               |                   | -                     | _              |                     |                    |                      | 2 3          | 3 3                | )                      |
|                              | 2             |                  |                   |                  |               |                   |                       |                | _                   |                    | 6                    | 3 4          | ,                  | )                      |
|                              | 7             |                  |                   |                  |               |                   |                       |                |                     |                    |                      | 3            | 2                  | )                      |
|                              | 3             |                  |                   |                  |               |                   |                       | _              | 3                   |                    | F                    | 5 4          | 1 -                |                        |
|                              | 5             |                  |                   |                  |               |                   |                       |                |                     |                    |                      | <u> </u>     | 5                  | )                      |
|                              | 6             |                  |                   | -                |               |                   |                       | _              | 1                   | 1                  | F                    |              | 5                  |                        |
| -                            | 5             |                  |                   |                  | 5             |                   |                       |                | 3                   | 2                  |                      |              | 5                  | 1                      |
| -                            | 5             |                  |                   |                  |               |                   |                       |                | _                   |                    | -                    |              | 7 6                | ·                      |
| -                            | 5             |                  |                   | -                |               |                   |                       |                |                     |                    | ,                    | 1 7          |                    | 2                      |
| -                            | 6             |                  |                   |                  |               |                   |                       |                | 3                   | 2                  | -                    |              | 3                  | ,                      |
| -                            | 7             |                  | -                 |                  |               | -                 | _                     |                | 4                   |                    | 6                    | 5 7          |                    | ,                      |
| -                            | 7             | 7                |                   |                  |               |                   |                       | 5              |                     | 7                  | -                    | 7            |                    | ,                      |
| -                            | 4             | <u> </u>         |                   |                  |               |                   | ,                     |                | Α.                  | 2                  |                      | 2 6          | 3                  | 1                      |
| -                            | 1             | 5                |                   | 2                |               |                   | 6                     |                | 4                   | 2                  | 6                    |              | 2                  | 1                      |
| -                            | 5             | 5                | 1                 | 5                | 7             | 5                 | Δ                     | 4              | 1                   | 2                  | F                    |              | 3                  | )                      |
|                              | 1             | 3                | 5                 | 1                | 3             | 2                 | 2                     | 2              | 4                   | 2                  |                      | 9            | 6 5                |                        |
| 1                            | 2             | 3                |                   |                  | 4             |                   |                       |                |                     |                    |                      |              | 5 5                |                        |
| 1                            | 2             |                  |                   |                  |               |                   |                       |                |                     |                    |                      |              | 7                  |                        |
| 1                            | 6             |                  |                   |                  |               |                   |                       |                |                     |                    |                      | 5 5          |                    |                        |
| 1                            | 4             |                  |                   |                  |               |                   |                       |                |                     | _                  |                      |              | 5                  |                        |
| 1                            | 4             |                  |                   |                  |               |                   |                       |                | _                   | -                  |                      | , ,          | 3                  |                        |
| 1                            | 7             |                  |                   |                  |               |                   |                       |                |                     |                    |                      | , ,          | 6                  |                        |
| 1                            | 5             |                  |                   |                  |               |                   |                       |                |                     |                    |                      | 6            | 5 5                |                        |
| 1                            | 3             |                  |                   |                  |               |                   |                       |                |                     |                    | 3                    | 3            | 3 5                | 1                      |
| 1                            | 3             |                  |                   |                  |               |                   |                       | 4              |                     |                    |                      | , ,          | 1 3                | 1                      |
| 1                            | 6             |                  |                   |                  |               |                   |                       |                |                     |                    |                      |              | 1 2                |                        |
| 1                            | 4             |                  |                   |                  |               |                   |                       |                | _                   |                    |                      | <u> </u>     | T                  |                        |
| 1                            | 7             |                  |                   |                  | 4             |                   |                       |                | _                   |                    | 6                    |              | 5                  |                        |
| 1                            | 5             |                  |                   |                  |               |                   |                       |                |                     |                    | 2                    | 1            | 3                  |                        |
|                              | 1             | · '              | -                 |                  | 4             | -                 |                       | 3              | 3                   | 4                  |                      |              |                    |                        |
|                              |               |                  |                   |                  |               |                   |                       |                |                     |                    |                      |              |                    |                        |
| Totals                       | 365           | 455              | 244               | 337              | 406           | 306               | 333                   | 266            | 310                 | 267                | 377                  | 421          | 314                |                        |
|                              |               |                  |                   |                  |               |                   |                       |                |                     |                    |                      |              |                    |                        |
|                              |               |                  |                   |                  |               |                   |                       |                |                     |                    |                      |              |                    |                        |
|                              | Moving Around | Public Transport | Traffic & Parking | Streets & Spaces | Natural Space | Play & Recreation | Facilities & Amenitie | Work & Economy | Housing & Community | Social Interaction | Identity & Belonging | Feeling Safe | Care & Maintenance | Influence & Sense of   |
| Cumulative Average           | 4.65/ 7       | 5.68 / 7         | 3.05 / 7          | 4.21 / 7         | 5.07/ 7       | 3.87 / 7          | 4,21 / 7              | 3.59 / 7       | 4.07 / 7            | 3.42 / 7           | 4,71 / 7             | 5.26/ 7      | 3.92 / 7           | 2.96 / 7               |
|                              |               |                  |                   | .=               |               | ,=,               | .=,                   |                |                     |                    | ,                    |              |                    |                        |
|                              |               |                  |                   |                  |               |                   |                       |                |                     |                    |                      |              |                    |                        |
|                              |               |                  |                   |                  |               |                   |                       |                |                     |                    |                      |              |                    |                        |
|                              |               |                  |                   |                  |               |                   |                       | <u> </u>       | <u> </u>            |                    |                      | -            |                    |                        |
|                              |               |                  |                   |                  |               |                   |                       |                |                     |                    |                      |              |                    |                        |