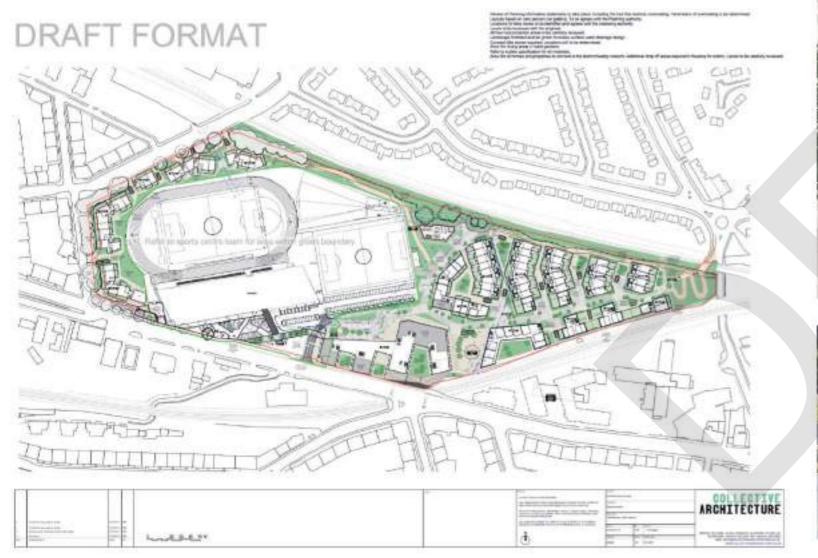

#### Location

The site is located close to Edinburgh's city centre and is currently home to Meadowbank stadium. The site is defined on its southern edge by London Road. The southeast of the site is defined by an existing railway line with two 7 and 10 storey office buildings beyond. To the west, the site is bounded by Wishaw Terrace, with 4 to 5 storey tenement housing on the west side of the road and a line of mature Elm trees on the east Throughout the consultation process we will use the place standard tool to engage and understand the public opinion, this creates a unique opportunity to develop the connectivity between the green spaces and surrounding streets within the site. This site can then become the catalyst for wider regeneration, creating a mixed use, active, safe and attractive destination that inspires people and improves lives. side. To the northwest, the site is bounded by Marionville Road with 4 storey tenements on the north side and mature trees on the south side. The northern edge of the site is defined by 1 and 2 storey semi- detached houses with rear gardens adjoining the railway line forming the site boundary.

The wealth of connections are a key feature of the site:

- Adjacent to dense urban core of shops, offices and places of work.
- Alongside neighbourhoods of housing, schools and amenities.
- Vibrant green spaces a short walking distance with parks nearby.

Meadowbank is surrounded on all sides by a wide variety of different building styles. This character study sets out to identify key features:

•Piershill Square- Tall 4 storey facades, perched on substantial two storey sandstone walls, elevated

•Tenements on London Road, 3 storey with attic level, dormer windows, chimney stacks and a highly varied roof line.

•St Margaret's House- Substantial 8 storey brick facade, regular window patterns.

 Restalrig Village, historic cottages, much smaller in scale, pleasant, distinctive neighbourhoods.
 Marionville Avenue, semi detached houses and

 Marionville Avenue, semi detached houses are bungalows, all with feature bay windows and generous gardens.