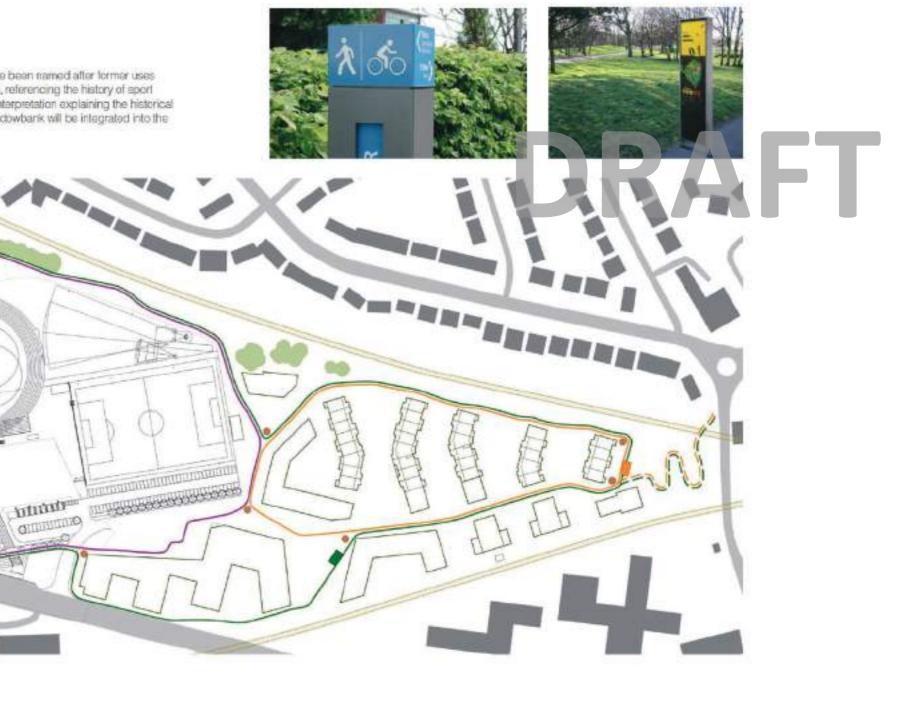

ngle of Wishaw Terrace to London Rd, limited garden space and reduced efficiency of plan
- 4. Increasing turn table park, buildings closer together

  Minimum 15m window to window distance required.
- 5. Additional row of houses

  Levels challenge. Too steep to have a continuous row of houses at this narrow corner of the site.



# **Loch End Links: Security**



# Loch End Links: Further improvements to assist security and passive surveillance





Velodrome Loop (500m / 5-10min)

Tumtable Loop (1.5km / 15-20min)

Interpretation panels

Waymarkers

Commonwealth Games Loop (1km / 10-15min)

The routes have been named after former uses around the site, referencing the history of sport and industry. Interpretation explaining the historical context of Meadowbank will be integrated into the



# **Sub Group / Parallel Projects**

### ILE DETAILED LANDSCAPE PROPOSALS | RESTALRIG GARDENS/ SMOKEY BRAE IMPROVEMENTS (POTENTIAL PARALLEL CEC PROJECT)

Consultation with local residents highlighted a concern over Smokey Brae, that in it's current form does not accommodate pedestrian users at all well. Narrow paths, that are enclosed, dark and poorly overlooked, and with high vehicle activity resulting in poor air quality. The council has recognised the important to improve active travel and encourage safer pedestrian movements at the Restalrig roundabout / bottom of Smokey Brae. Placemaking and streetscape enhancements via a parallel council project will aim to encourage active travel from adjoining communities, via the reinstated Clockmill Lane and beyond to the city certire.





# *