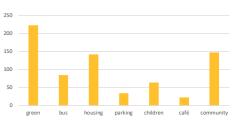

Feeling safe: Do I feel safe?

Care & Maintenance: Are buildings and spaces well cared for?

Influence & Sense of Control Ν Do I feel able to participate in decisions and help change things for better?

Combined Word Frequency