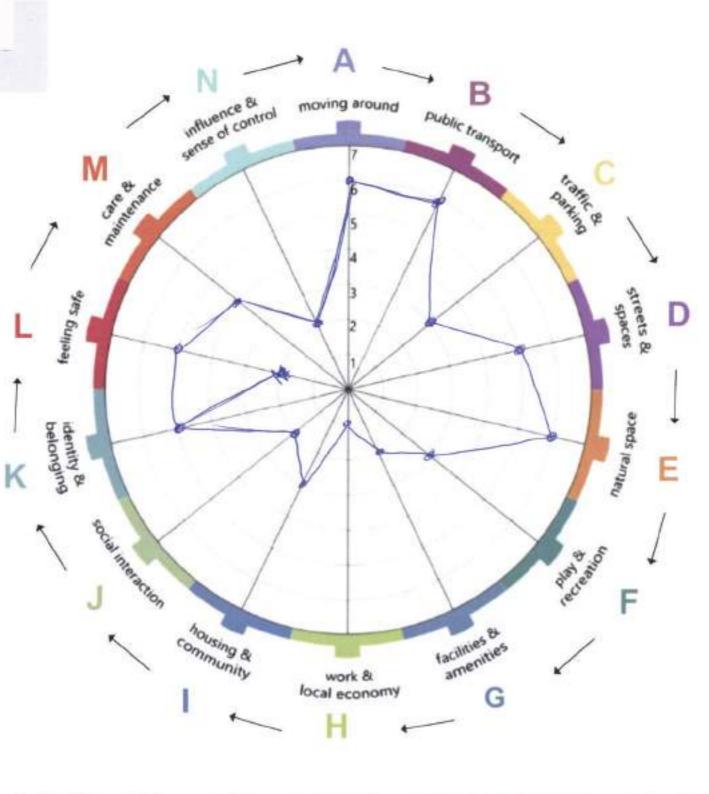

# 08MEADOWBANK\_Place Standard

#### **Place Standard Tool**

Throughout the consultation process we will use the Place Standard tool to engage and develop the public opinion.

The Place Standard tool provides a simple framework to structure conversations about place. It allows you to think about the physical elements of a place (for example its buildings, spaces, and transport links) as well as the social aspects (for example whether people feel they have a say in decision making).

#### Consultation Stage 1 Tell us about Meadowbank Day 3

|                              | on Day 1      |                  |                   |                  |               |                   |                       |                |                     |                    |                      |              |                    |                        |
|------------------------------|---------------|------------------|-------------------|------------------|---------------|-------------------|-----------------------|----------------|---------------------|--------------------|----------------------|--------------|--------------------|------------------------|
| Names                        | Moving Around | Public Transport | Traffic & Parking | Streets & Spaces | Natural Space | Play & Recreation | Facilities & Amenitie | Work & Economy | Housing & Community | Social Interaction | Identity & Belonging | Feeling Safe | Care & Maintenance | Influence & Sense of C |
|                              |               |                  |                   |                  |               |                   |                       |                |                     |                    |                      |              |                    |                        |
|                              | 6             |                  |                   |                  |               |                   |                       |                | 3                   | 2                  | 5                    |              | 5                  |                        |
|                              | 4             | 6                |                   |                  |               |                   |                       |                | 4                   | 4                  | 5                    | 1            | 5 5                | 5                      |
|                              | 3             |                  |                   |                  |               |                   |                       |                |                     | 3                  | 3                    | -            | 5                  |                        |
|                              | 7             | _                |                   |                  |               |                   |                       |                |                     |                    | 6                    |              | 5                  |                        |
|                              | 5             |                  |                   |                  |               |                   |                       |                | 7                   |                    | 5                    |              |                    | 5                      |
|                              | 7             |                  |                   | · ·              |               |                   | 6                     | _              |                     | -                  | 1                    |              | 7 5                |                        |
| _                            | 6             |                  |                   |                  |               |                   |                       |                |                     |                    | ,                    |              | 7 5                |                        |
| _                            | 2             |                  |                   |                  |               |                   |                       |                | 0                   |                    |                      | '            | 4 3<br>5 4         | 3                      |
| -                            | 3             |                  |                   |                  |               |                   |                       |                | 3                   | 1                  | 4                    |              | 3                  |                        |
|                              | 7             |                  |                   | -                |               |                   | -                     |                | 7                   | 5                  |                      | /            | 3 .                | -                      |
| -                            |               |                  | _                 |                  | 4             |                   |                       | 3              | 4                   | 5                  |                      |              | 7                  |                        |
| -                            | 3             |                  |                   | <u> </u>         | ·             |                   | · '                   | 5              | _                   | 3                  |                      | 1            | 5 6                | ,                      |
| 4                            | 5             |                  |                   |                  |               |                   | _                     |                |                     |                    | 4                    |              | 5                  | )                      |
| DATA                         | 2             |                  |                   |                  |               |                   |                       |                |                     |                    | 4                    |              | 1                  |                        |
| 1 6                          |               |                  |                   |                  |               | <u> </u>          |                       | 3              |                     |                    | 5                    | 4            |                    |                        |
| <u> </u>                     | 3             | ,                |                   |                  | 7             |                   | _                     | 0              | _                   |                    | 3                    | - 5          |                    |                        |
| <u> </u>                     | 7             |                  |                   |                  |               |                   |                       |                |                     |                    |                      | , 6          | 5                  |                        |
| 4 4                          | 4             | _                | -                 |                  |               |                   | -                     |                |                     | -                  |                      | , 6          | 5 5                |                        |
| REDACTED FOR<br>TION REASONS | 5             | -                | _                 |                  |               |                   |                       |                |                     |                    |                      |              | 5                  |                        |
|                              | 5             |                  |                   |                  |               |                   | _                     | -              |                     |                    |                      | 5 4          | 1 3                |                        |
| 네 오뿝                         | 2             |                  |                   | -                |               |                   |                       |                |                     |                    |                      | 1            | 5                  | ,                      |
| o Z                          | 3             |                  | -                 | 4                | ·             |                   |                       | -              |                     |                    |                      |              | 1 2                | 1                      |
|                              | 5             |                  |                   | 5                |               |                   |                       |                |                     |                    |                      | 1            | 5                  | '                      |
| <u> </u>                     | 5             |                  |                   | -                |               |                   |                       | 7              |                     |                    | _                    |              | 5 5                |                        |
| 9 0                          |               | 6                |                   | -                | 6             |                   |                       |                |                     | 1                  | -                    |              | 1                  | 1                      |
| DETAILS I                    | 5             |                  |                   |                  |               |                   | -                     |                | 4                   | 5                  | 6                    | 5 6          | 3                  | )                      |
| H E Q                        | 2             |                  |                   |                  |               |                   | -                     |                |                     | +                  |                      | ) E          |                    | )                      |
|                              | 4             |                  | -                 |                  |               |                   | -                     | _              |                     |                    |                      | 2 3          | 3 3                | )                      |
|                              | 2             |                  |                   |                  |               |                   |                       |                | _                   |                    | 6                    | 3 4          | ,                  | )                      |
|                              | 7             |                  |                   |                  |               |                   |                       |                |                     |                    |                      | 3            | 2                  | )                      |
|                              | 3             |                  |                   |                  |               |                   |                       | _              | 3                   |                    | F                    | 5 4          | 1 -                |                        |
|                              | 5             |                  |                   |                  |               |                   |                       |                |                     |                    |                      | <u> </u>     | 5                  | )                      |
|                              | 6             |                  |                   | -                |               |                   |                       | _              | 1                   | 1                  | F                    |              | 5                  |                        |
| -                            | 5             |                  |                   |                  | 5             |                   |                       |                | 3                   | 2                  |                      |              | 5                  | 1                      |
| -                            | 5             |                  |                   |                  |               |                   |                       |                | _                   |                    | -                    |              | 7 6                | ·                      |
| -                            | 5             |                  |                   | -                |               |                   |                       |                |                     |                    | ,                    | 1 7          |                    | 2                      |
| -                            | 6             |                  |                   |                  |               |                   |                       |                | 3                   | 2                  | -                    |              | 3                  | ,                      |
| -                            | 7             |                  | -                 |                  |               | -                 | _                     |                | 4                   |                    | 6                    | 5 7          |                    | ,                      |
| -                            | 7             | 7                |                   |                  |               |                   |                       | 5              |                     | 7                  | -                    | 7            |                    | ,                      |
| -                            | 4             | <u> </u>         |                   |                  |               |                   | ,                     |                | Α.                  | 2                  |                      | 2 6          | 3                  | 1                      |
| -                            | 1             | 5                |                   | 2                |               |                   | 6                     |                | 4                   | 2                  | 6                    |              | 2                  | 1                      |
| -                            | 5             | 5                | 1                 | 5                | 7             | 5                 | Δ                     | 4              | 1                   | 2                  | F                    |              | 3                  | )                      |
|                              | 1             | 3                | 5                 | 1                | 3             | 2                 | 2                     | 2              | 4                   | 2                  |                      | 9            | 6 5                |                        |
| 1                            | 2             | 3                |                   |                  | 4             |                   |                       |                |                     |                    |                      |              | 5 5                |                        |
| 1                            | 2             |                  |                   |                  |               |                   |                       |                |                     |                    |                      |              | 7                  |                        |
| 1                            | 6             |                  |                   |                  |               |                   |                       |                |                     |                    |                      | 5 5          |                    |                        |
| 1                            | 4             |                  |                   |                  |               |                   |                       |                |                     | _                  |                      |              | 5                  |                        |
| 1                            | 4             |                  |                   |                  |               |                   |                       |                | _                   | -                  |                      | , ,          | 3                  |                        |
| 1                            | 7             |                  |                   |                  |               |                   |                       |                |                     |                    |                      | , ,          | 6                  |                        |
| 1                            | 5             |                  |                   |                  |               |                   |                       |                |                     |                    |                      | 6            | 5 5                |                        |
| 1                            | 3             |                  |                   |                  |               |                   |                       |                |                     |                    | 3                    | 3            | 3 5                | 1                      |
| 1                            | 3             |                  |                   |                  |               |                   |                       | 4              |                     |                    |                      | , ,          | 1 3                | 1                      |
| 1                            | 6             |                  |                   |                  |               |                   |                       |                |                     |                    |                      |              | 1 2                |                        |
| 1                            | 4             |                  |                   |                  |               |                   |                       |                | _                   |                    |                      | <u> </u>     | T                  |                        |
| 1                            | 7             |                  |                   |                  | 4             |                   |                       |                | _                   |                    | 6                    |              | 5                  |                        |
| 1                            | 5             |                  |                   |                  |               |                   |                       |                |                     |                    | 2                    | 1            | 3                  |                        |
|                              | 1             | · '              | -                 |                  | 4             | -                 |                       | 3              | 3                   | 4                  |                      |              |                    |                        |
|                              |               |                  |                   |                  |               |                   |                       |                |                     |                    |                      |              |                    |                        |
| Totals                       | 365           | 455              | 244               | 337              | 406           | 306               | 333                   | 266            | 310                 | 267                | 377                  | 421          | 314                |                        |
|                              |               |                  |                   |                  |               |                   |                       |                |                     |                    |                      |              |                    |                        |
|                              |               |                  |                   |                  |               |                   |                       |                |                     |                    |                      |              |                    |                        |
|                              | Moving Around | Public Transport | Traffic & Parking | Streets & Spaces | Natural Space | Play & Recreation | Facilities & Amenitie | Work & Economy | Housing & Community | Social Interaction | Identity & Belonging | Feeling Safe | Care & Maintenance | Influence & Sense of   |
| Cumulative Average           | 4.65/ 7       | 5.68 / 7         | 3.05 / 7          | 4.21 / 7         | 5.07/ 7       | 3.87 / 7          | 4,21 / 7              | 3.59 / 7       | 4.07 / 7            | 3.42 / 7           | 4,71 / 7             | 5.26/ 7      | 3.92 / 7           | 2.96 / 7               |
|                              |               |                  |                   | .=               |               | ,=,               | .=,                   |                |                     |                    | ,                    |              |                    |                        |
|                              |               |                  |                   |                  |               |                   |                       |                |                     |                    |                      |              |                    |                        |
|                              |               |                  |                   |                  |               |                   |                       |                |                     |                    |                      |              |                    |                        |
|                              |               |                  |                   |                  |               |                   |                       | <u> </u>       | <u> </u>            |                    |                      | -            |                    |                        |
|                              |               |                  |                   |                  |               |                   |                       |                |                     |                    |                      |              |                    |                        |