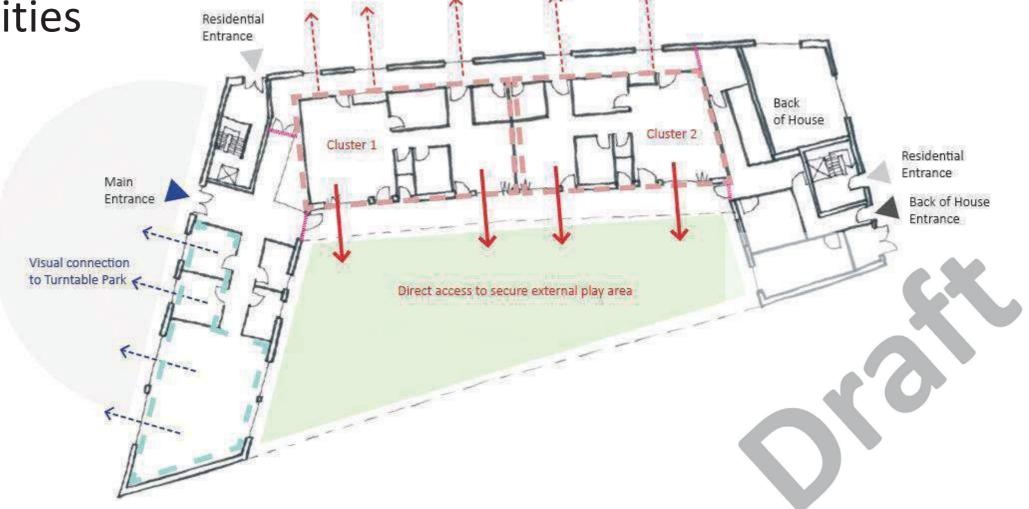

# 07 MEADOWBANK\_Site Opportunities

#### Community Gardens

Opportunity for vibrant spaces and places to gather, learn and grow.

# Exceptional Natural Landscape

Local Nature Conservation Site | Respecting the 'sites' neighbouring Parks and encouraging access through the site and along Holyrood Park.

Opportunities to strengthen and compliment existing public realm with street edges and pedestrian access.