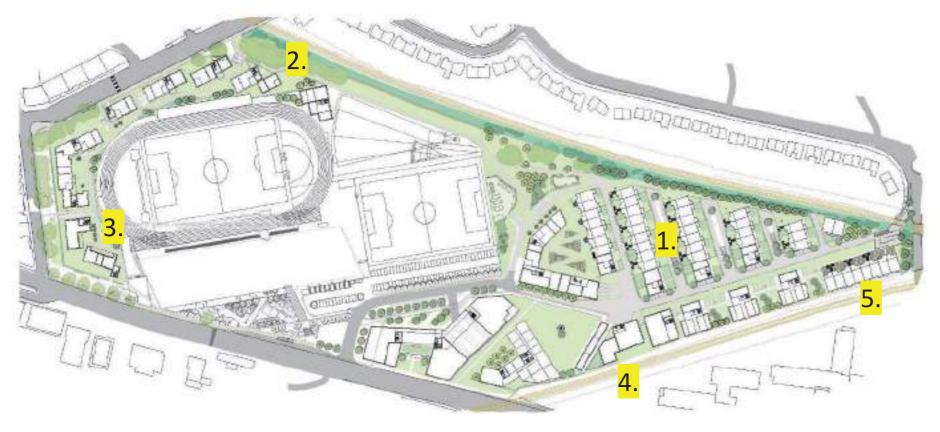

#### Location

The site is located close to Edinburgh's city centre and is currently home to Meadowbank stadium. The site is defined on its southern edge by London Road. The southeast of the site is defined by an existing railway line with two 7 and 10 storey office buildings beyond. To the west, the site is bounded by Wishaw Terrace, with 4 to 5 storey tenement housing on the west side of the road and a line of mature Elm trees on the east Throughout the consultation process we will use the place standard tool to engage and understand the public opinion, this creates a unique opportunity to develop the connectivity between the green spaces and surrounding streets within the site. This site can then become the catalyst for wider regeneration, creating a mixed use, active, safe and attractive destination that inspires people and improves lives. side. To the northwest, the site is bounded by Marionville Road with 4 storey tenements on the north side and mature trees on the south side. The northern edge of the site is defined by 1 and 2 storey semi- detached houses with rear gardens adjoining the railway line forming the site boundary.

The wealth of connections are a key feature of the site:

- Adjacent to dense urban core of shops, offices and places of work.
- Alongside neighbourhoods of housing, schools and amenities.
- Vibrant green spaces a short walking distance with parks nearby.