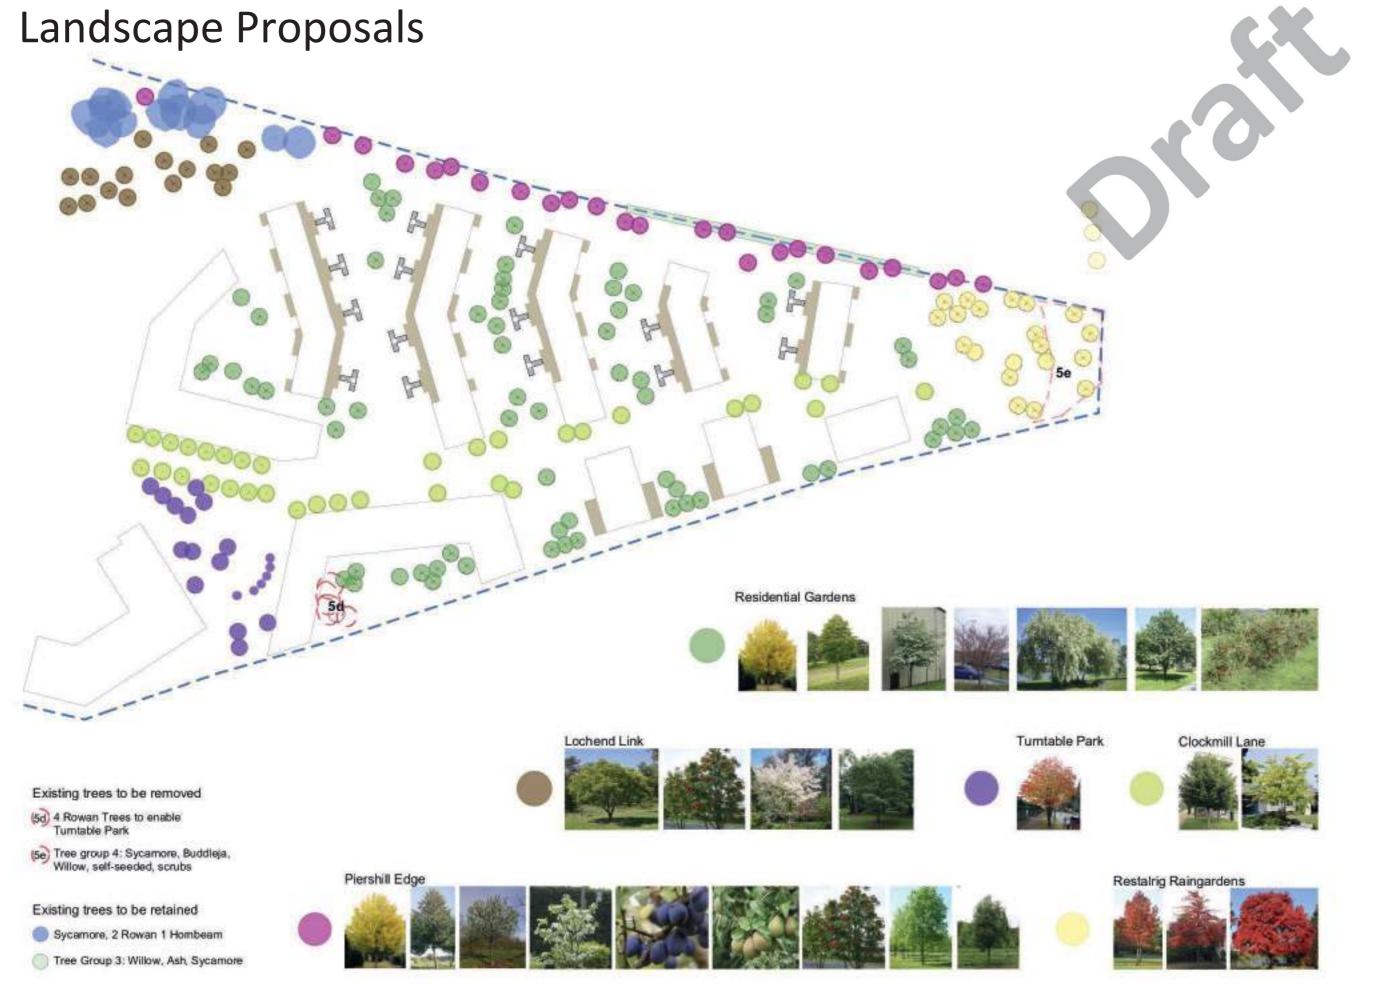

# 07 MEADOWBANK\_Site Opportunities

#### Community Gardens

Opportunity for vibrant spaces and places to gather, learn and grow.

# Exceptional Natural Landscape

Local Nature Conservation Site | Respecting the 'sites' neighbouring Parks and encouraging access through the site and along Holyrood Park.

Opportunities to strengthen and compliment existing public realm with street edges and pedestrian access.