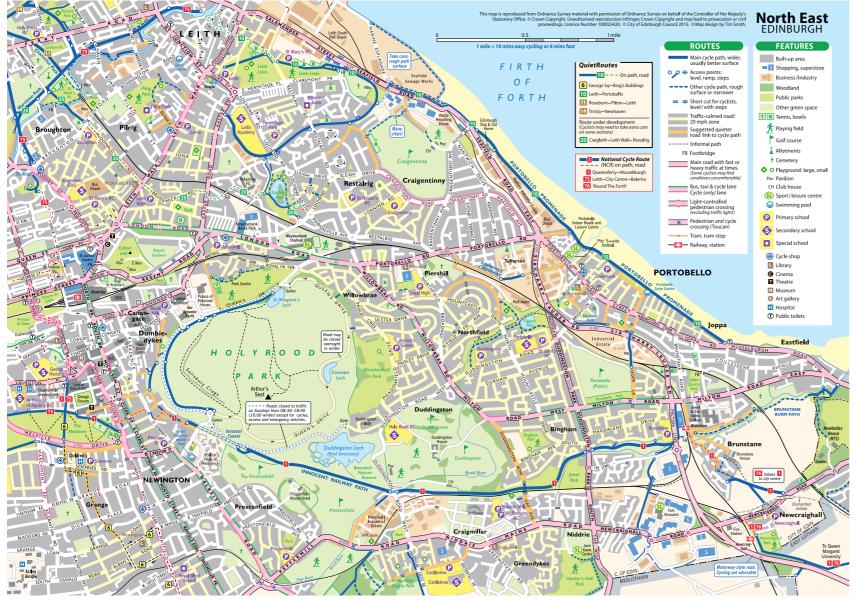

#### Location

The site is located close to Edinburgh's city centre and is currently home to Meadowbank stadium. The site is defined on its southern edge by London Road. The southeast of the site is defined by an existing railway line with two 7 and 10 storey office buildings beyond. To the west, the site is bounded by Wishaw Terrace, with 4 to 5 storey tenement housing on the west side of the road and a line of mature Elm trees on the east Throughout the consultation process we will use the place standard tool to engage and understand the public opinion, this creates a unique opportunity to develop the connectivity between the green spaces and surrounding streets within the site. This site can then become the catalyst for wider regeneration, creating a mixed use, active, safe and attractive destination that inspires people and improves lives. side. To the northwest, the site is bounded by Marionville Road with 4 storey tenements on the north side and mature trees on the south side. The northern edge of the site is defined by 1 and 2 storey semi- detached houses with rear gardens adjoining the railway line forming the site boundary.

The wealth of connections are a key feature of the site:

- Adjacent to dense urban core of shops, offices and places of work.
- Alongside neighbourhoods of housing, schools and amenities.
- Vibrant green spaces a short walking distance with parks nearby.