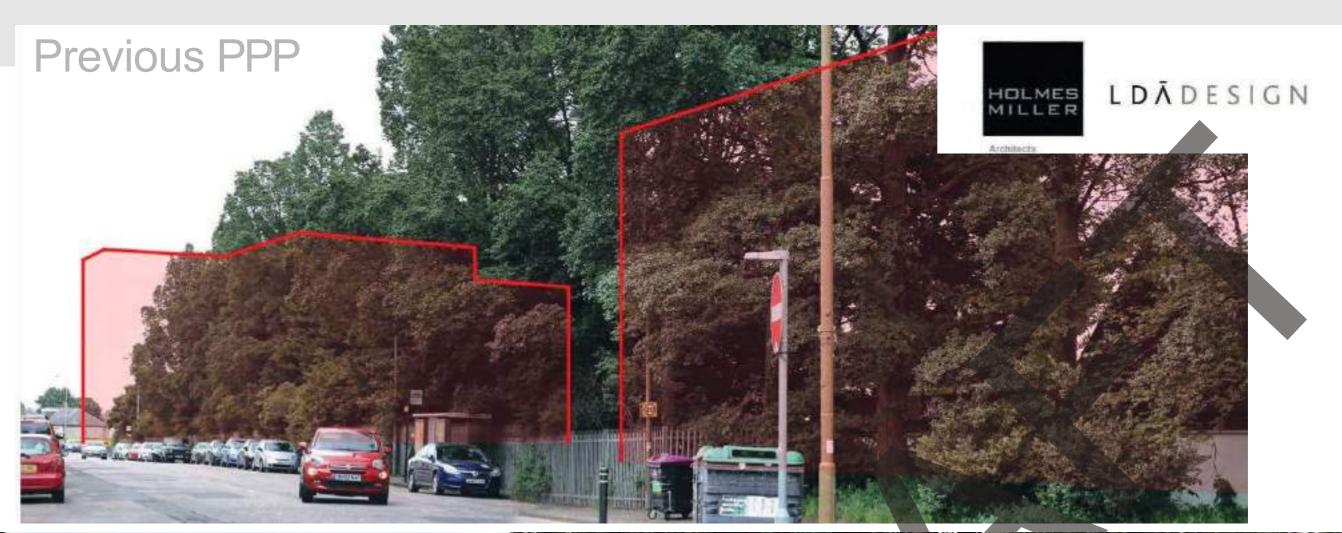

Following the approval of Planning Permission in Principle for mixed use development on the site there is the potential to re-establish a positive relationship between Meadowbank, Restalrig, the adjacent parks, and surrounding streets.

#### Location

The site is located close to Edinburgh's city centre and is currently home to Meadowbank stadium. The site is defined on its southern edge by London Road. The southeast of the site is defined by an existing railway line with two 7 and 10 storey office buildings beyond. To the west, the site is bounded by Wishaw Terrace, with 4 to 5 storey tenement housing on the west side of the road and a line of mature Elm trees on the east Throughout the consultation process we will use the place standard tool to engage and understand the public opinion, this creates a unique opportunity to develop the connectivity between the green spaces and surrounding streets within the site. This site can then become the catalyst for wider regeneration, creating a mixed use, active, safe and attractive destination that inspires people and improves lives. side. To the northwest, the site is bounded by Marionville Road with 4 storey tenements on the north side and mature trees on the south side. The northern edge of the site is defined by 1 and 2 storey semi- detached houses with rear gardens adjoining the railway line forming the site boundary.