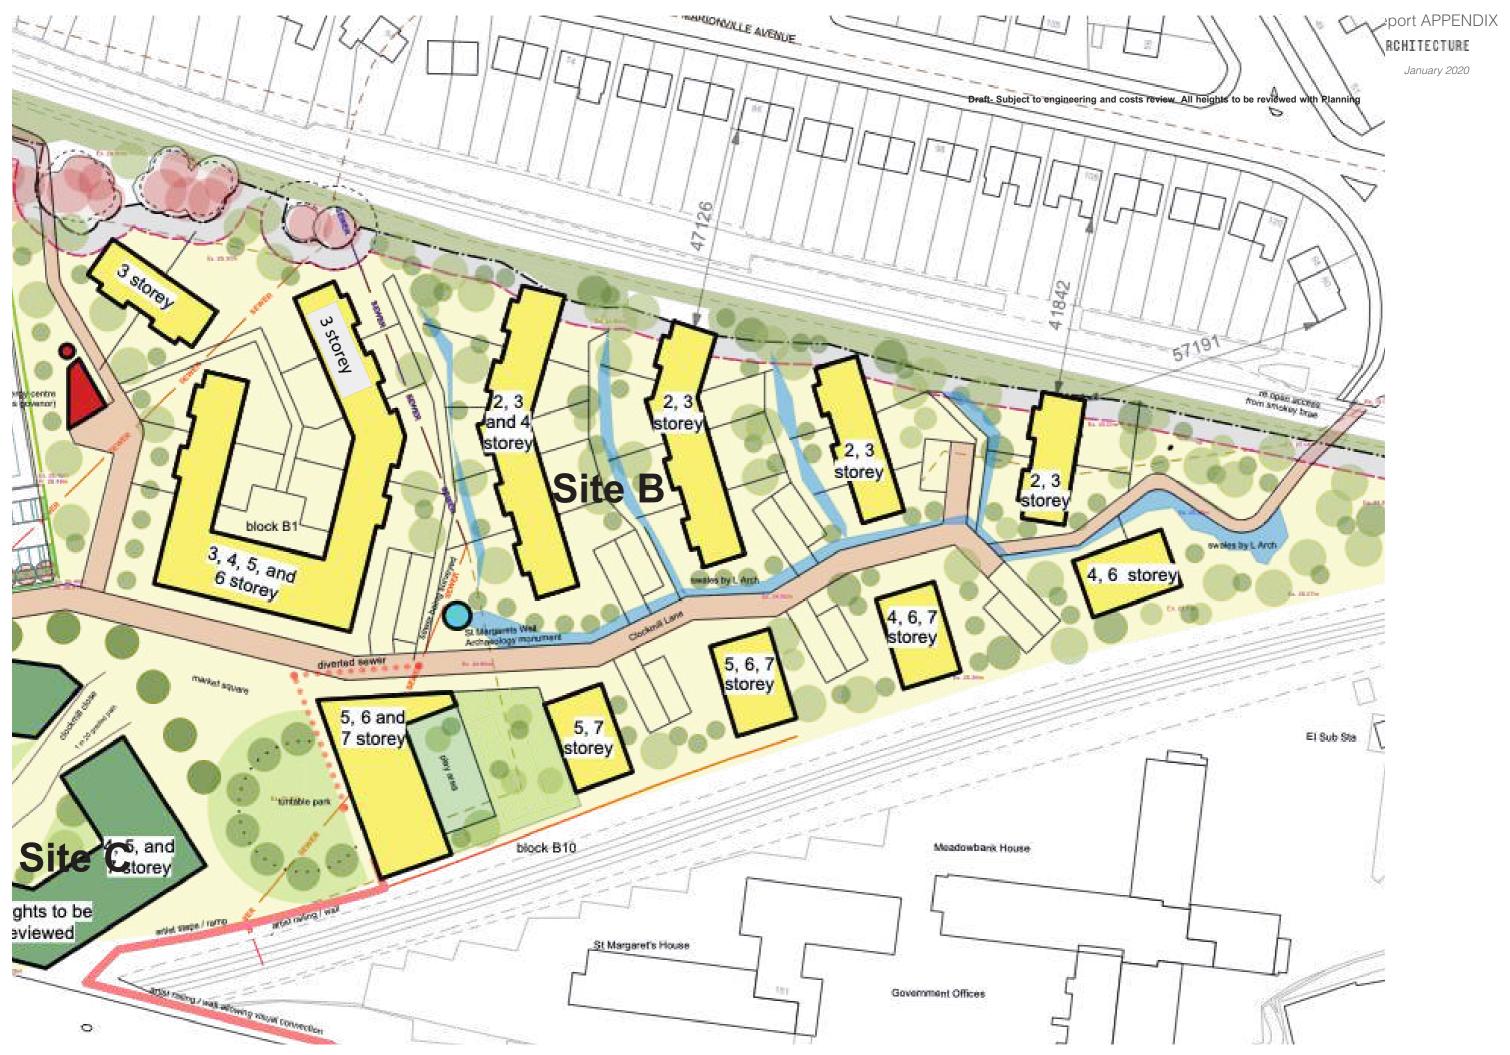

Following the approval of Planning Permission in Principle for mixed use development on the site there is the potential to re-establish a positive relationship between Meadowbank, Restalrig, the adjacent parks, and surrounding streets.