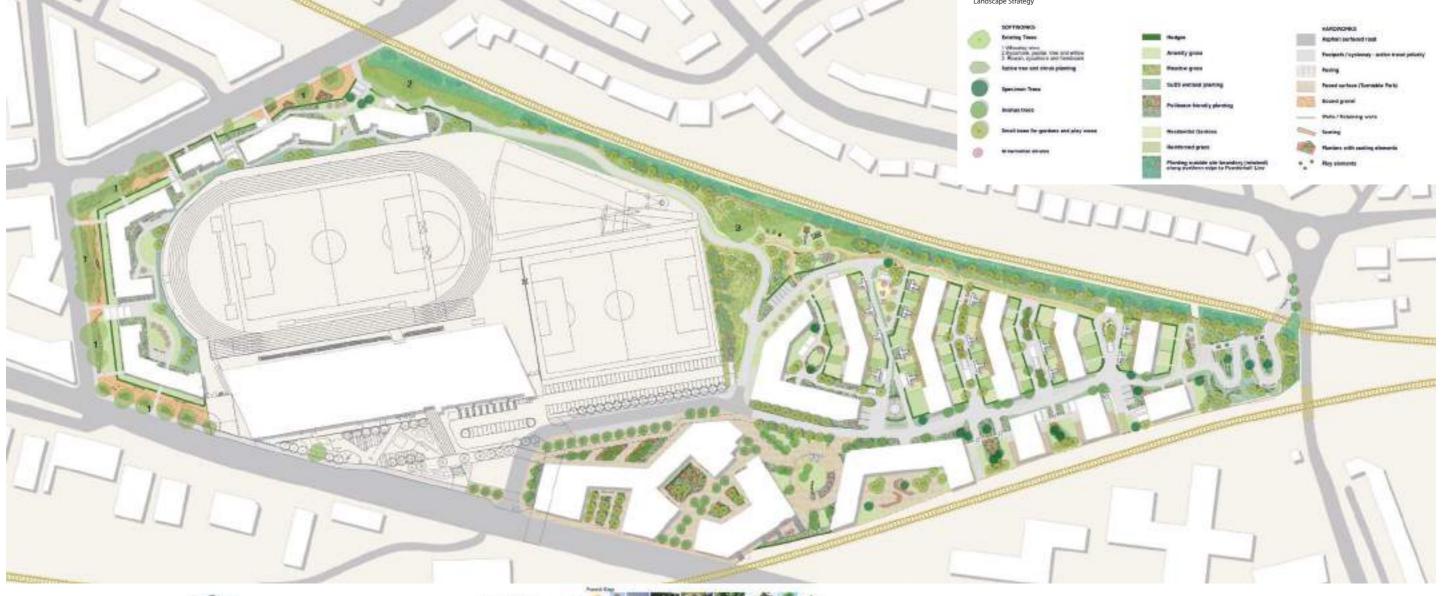

# Exceptional Natural Landscape

Local Nature Conservation Site | Respecting the 'sites' neighbouring Parks and encouraging access through the site and along Holyrood Park.

Opportunities to strengthen and compliment existing public realm with street edges and pedestrian access.