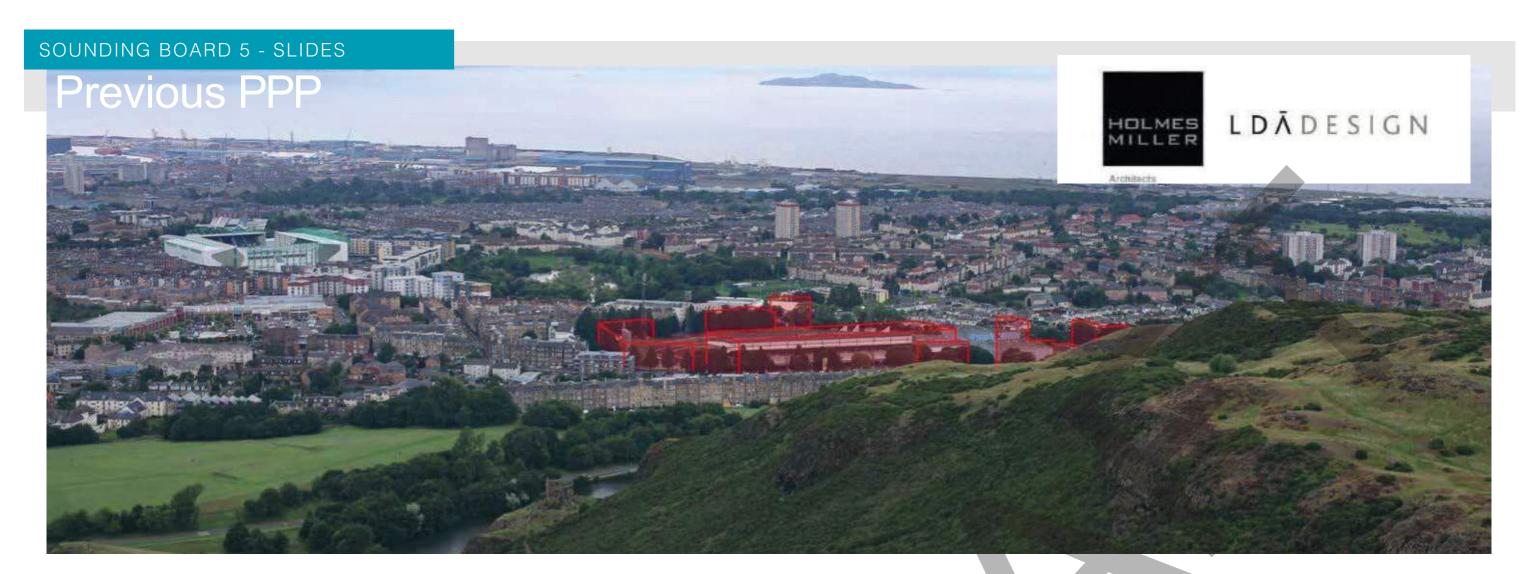

Following the approval of Planning Permission in Principle for mixed use development on the site there is the potential to re-establish a positive relationship between Meadowbank, Restalrig, the adjacent parks, and surrounding streets.