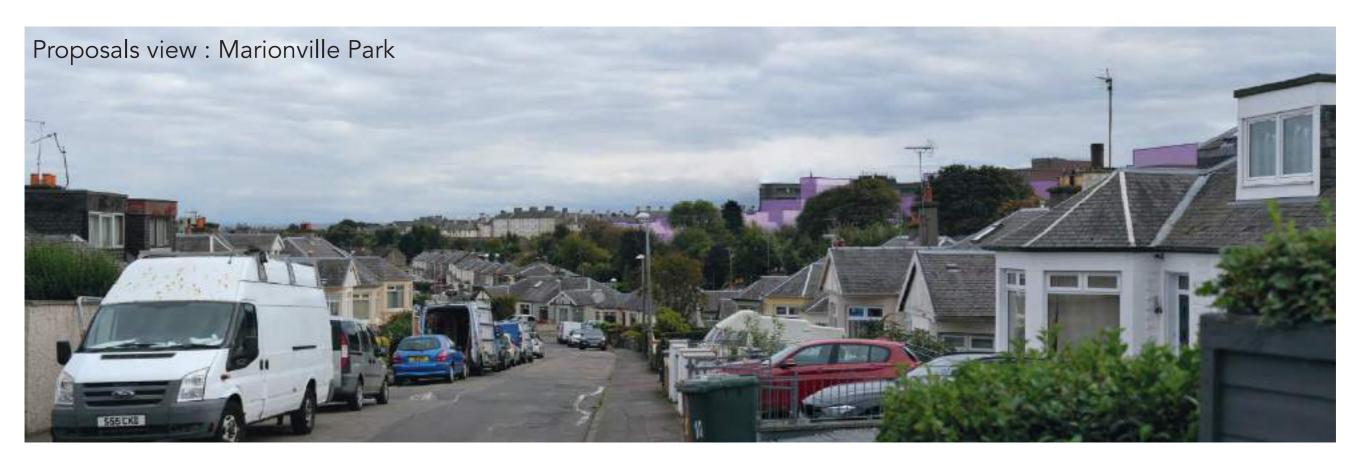

#### Location

The site is located close to Edinburgh's city centre and is currently home to Meadowbank stadium. The site is defined on its southern edge by London Road. The southeast of the site is defined by an existing railway line with two 7 and 10 storey office buildings beyond. To the west, the site is bounded by Wishaw Terrace, with 4 to 5 storey tenement housing on the west side of the road and a line of mature Elm trees on the east Throughout the consultation process we will use the place standard tool to engage and understand the public opinion, this creates a unique opportunity to develop the connectivity between the green spaces and surrounding streets within the site. This site can then become the catalyst for wider regeneration, creating a mixed use, active, safe and attractive destination that inspires people and improves lives. side. To the northwest, the site is bounded by Marionville Road with 4 storey tenements on the north side and mature trees on the south side. The northern edge of the site is defined by 1 and 2 storey semi- detached houses with rear gardens adjoining the railway line forming the site boundary.

The wealth of connections are a key feature of the site:

- Adjacent to dense urban core of shops, offices and places of work.
- Alongside neighbourhoods of housing, schools and amenities.
- Vibrant green spaces a short walking distance with parks nearby.

SKY LINE LOOKING SOUTH

The site is a short distance from Hollyrood Park, where Arthur's Seat dominates the skyline to the south. This is an unusual land form, distinctive to this part of Scotland. In front of Arthur's Seat, the varied roof line of Victorian tenements is visible. Highly ornate and rich in detail, this is another positive feature of the views from the site. Two large office blocks in brick also dominate the skyline