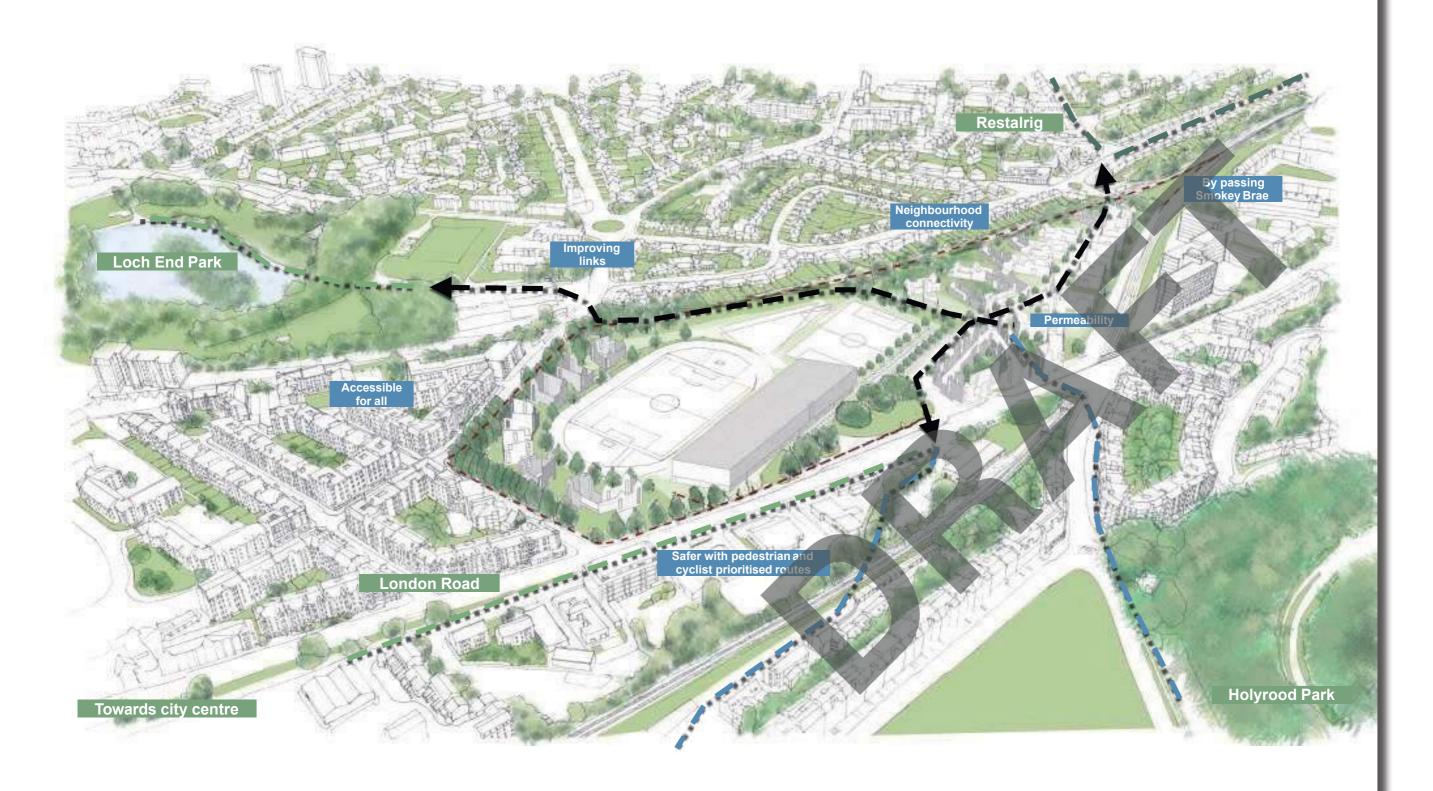

Following the approval of Planning Permission in Principle for mixed use development on the site there is the potential to re-establish a positive relationship between Meadowbank, Restalrig, the adjacent parks, and surrounding streets.

The wealth of connections are a key feature of the site:

- Adjacent to dense urban core of shops, offices and places of work.
- Alongside neighbourhoods of housing, schools and amenities.
- Vibrant green spaces a short walking distance with parks nearby.