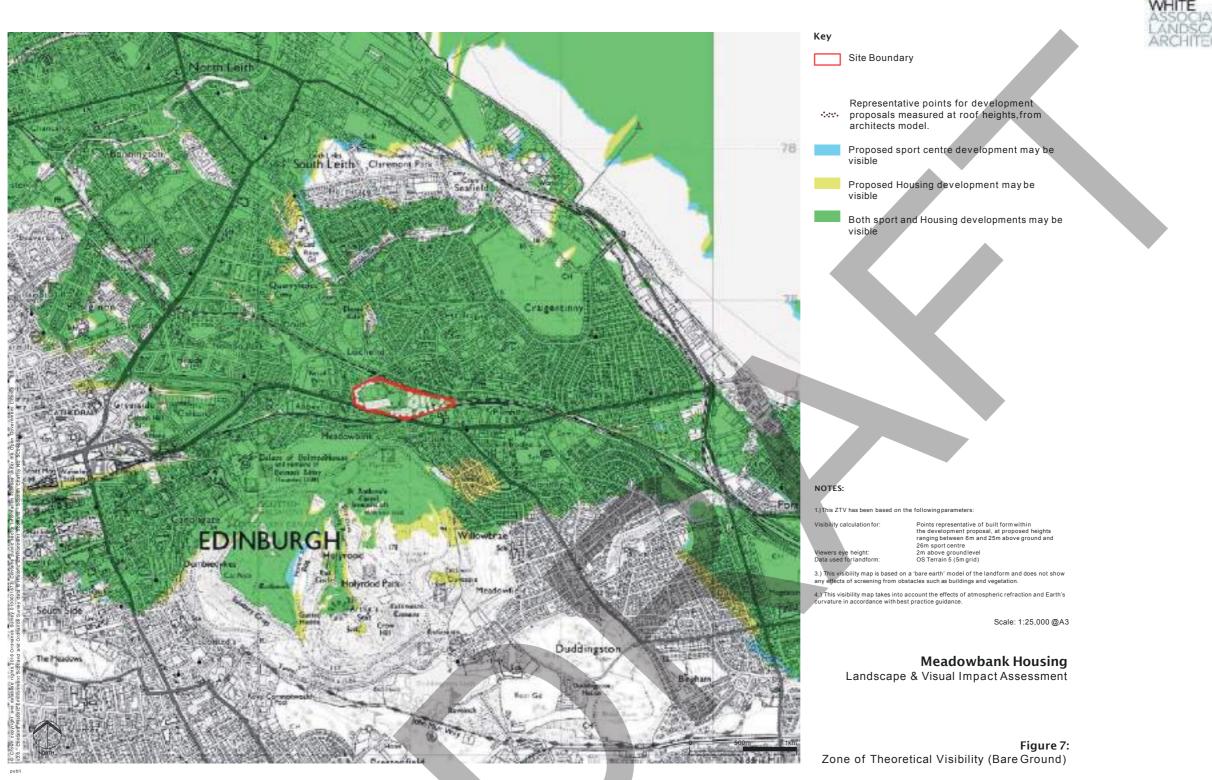

SKY LINE LOOKING SOUTH

The site is a short distance from Hollyrood Park, where Arthur's Seat dominates the skyline to the south. This is an unusual land form, distinctive to this part of Scotland. In front of Arthur's Seat, the varied roof line of Victorian tenements is visible. Highly ornate and rich in detail, this is another positive feature of the views from the site. Two large office blocks in brick also dominate the skyline