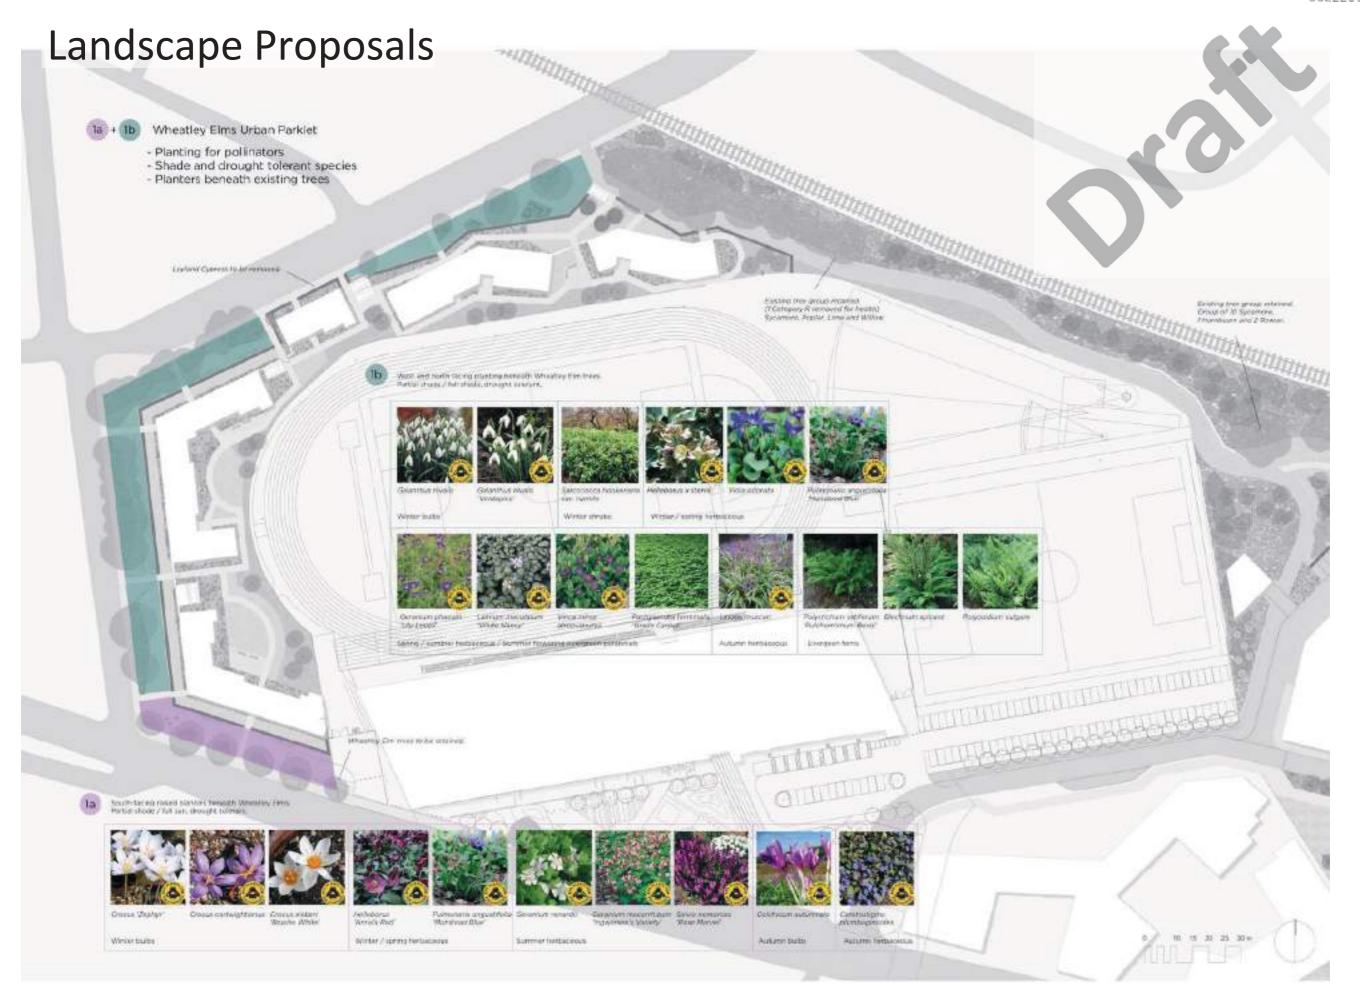

#### Location

The site is located close to Edinburgh's city centre and is currently home to Meadowbank stadium. The site is defined on its southern edge by London Road. The southeast of the site is defined by an existing railway line with two 7 and 10 storey office buildings beyond. To the west, the site is bounded by Wishaw Terrace, with 4 to 5 storey tenement housing on the west side of the road and a line of mature Elm trees on the east Throughout the consultation process we will use the place standard tool to engage and understand the public opinion, this creates a unique opportunity to develop the connectivity between the green spaces and surrounding streets within the site. This site can then become the catalyst for wider regeneration, creating a mixed use, active, safe and attractive destination that inspires people and improves lives. side. To the northwest, the site is bounded by Marionville Road with 4 storey tenements on the north side and mature trees on the south side. The northern edge of the site is defined by 1 and 2 storey semi- detached houses with rear gardens adjoining the railway line forming the site boundary.

The wealth of connections are a key feature of the site:

- Adjacent to dense urban core of shops, offices and places of work.
- Alongside neighbourhoods of housing, schools and amenities.
- Vibrant green spaces a short walking distance with parks nearby.

# Exceptional Natural Landscape

Local Nature Conservation Site | Respecting the 'sites' neighbouring Parks and encouraging access through the site and along Holyrood Park.

Opportunities to strengthen and compliment existing public realm with street edges and pedestrian access.