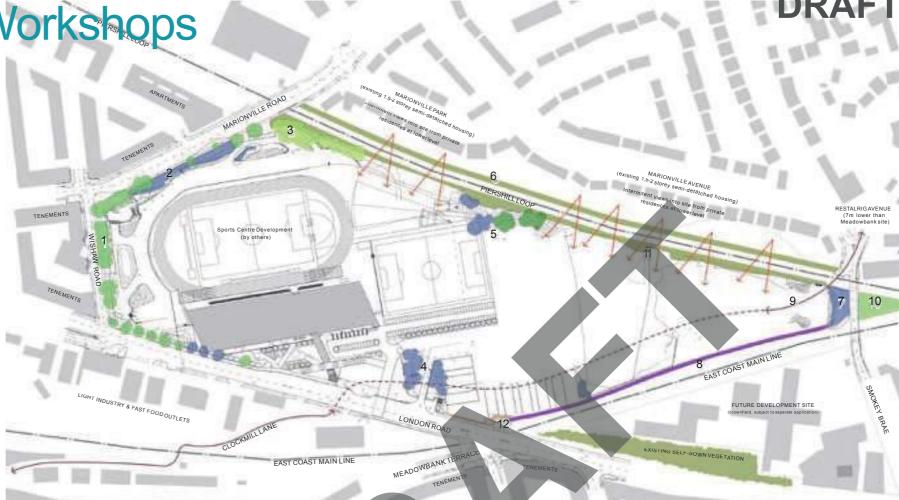

#### Location

The site is located close to Edinburgh's city centre and is currently home to Meadowbank stadium. The site is defined on its southern edge by London Road. The southeast of the site is defined by an existing railway line with two 7 and 10 storey office buildings beyond. To the west, the site is bounded by Wishaw Terrace, with 4 to 5 storey tenement housing on the west side of the road and a line of mature Elm trees on the east Throughout the consultation process we will use the place standard tool to engage and understand the public opinion, this creates a unique opportunity to develop the connectivity between the green spaces and surrounding streets within the site. This site can then become the catalyst for wider regeneration, creating a mixed use, active, safe and attractive destination that inspires people and improves lives. side. To the northwest, the site is bounded by Marionville Road with 4 storey tenements on the north side and mature trees on the south side. The northern edge of the site is defined by 1 and 2 storey semi- detached houses with rear gardens adjoining the railway line forming the site boundary.

The wealth of connections are a key feature of the site:

- Adjacent to dense urban core of shops, offices and places of work.
- Alongside neighbourhoods of housing, schools and amenities.
- Vibrant green spaces a short walking distance with parks nearby.

SKY LINE LOOKING SOUTH

The site is a short distance from Hollyrood Park, where Arthur's Seat dominates the skyline to the south. This is an unusual land form, distinctive to this part of Scotland. In front of Arthur's Seat, the varied roof line of Victorian tenements is visible. Highly ornate and rich in detail, this is another positive feature of the views from the site. Two large office blocks in brick also dominate the skyline

Meadowbank is surrounded on all sides by a wide variety of different building styles. This character study sets out to identify key features:

•Piershill Square- Tall 4 storey facades, perched on substantial two storey sandstone walls, elevated

•Tenements on London Road, 3 storey with attic level, dormer windows, chimney stacks and a highly varied roof line.

•St Margaret's House- Substantial 8 storey brick facade, regular window patterns.

 Restalrig Village, historic cottages, much smaller in scale, pleasant, distinctive neighbourhoods.
 Marionville Avenue, semi detached houses and

 Marionville Avenue, semi detached houses are bungalows, all with feature bay windows and generous gardens.