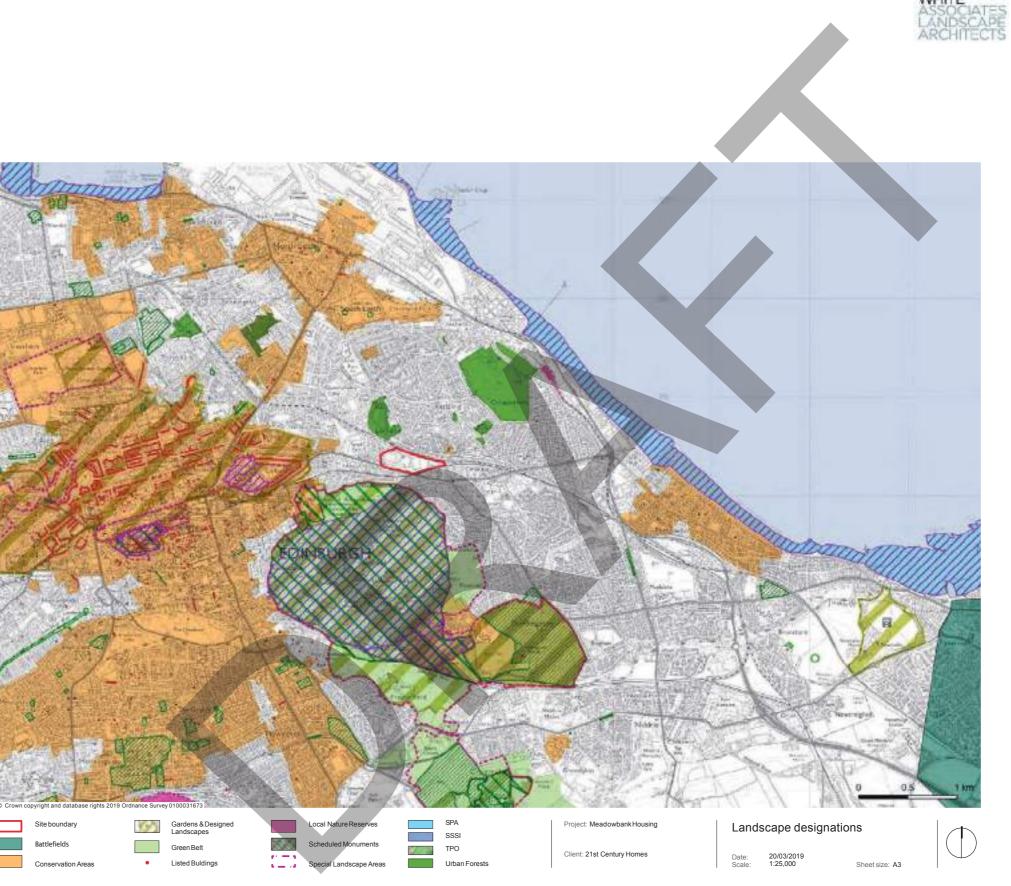

#### Location

The site is located close to Edinburgh's city centre and is currently home to Meadowbank stadium. The site is defined on its southern edge by London Road. The southeast of the site is defined by an existing railway line with two 7 and 10 storey office buildings beyond. To the west, the site is bounded by Wishaw Terrace, with 4 to 5 storey tenement housing on the west side of the road and a line of mature Elm trees on the east Throughout the consultation process we will use the place standard tool to engage and understand the public opinion, this creates a unique opportunity to develop the connectivity between the green spaces and surrounding streets within the site. This site can then become the catalyst for wider regeneration, creating a mixed use, active, safe and attractive destination that inspires people and improves lives. side. To the northwest, the site is bounded by Marionville Road with 4 storey tenements on the north side and mature trees on the south side. The northern edge of the site is defined by 1 and 2 storey semi- detached houses with rear gardens adjoining the railway line forming the site boundary.

The wealth of connections are a key feature of the site:

- Adjacent to dense urban core of shops, offices and places of work.
- Alongside neighbourhoods of housing, schools and amenities.
- Vibrant green spaces a short walking distance with parks nearby.