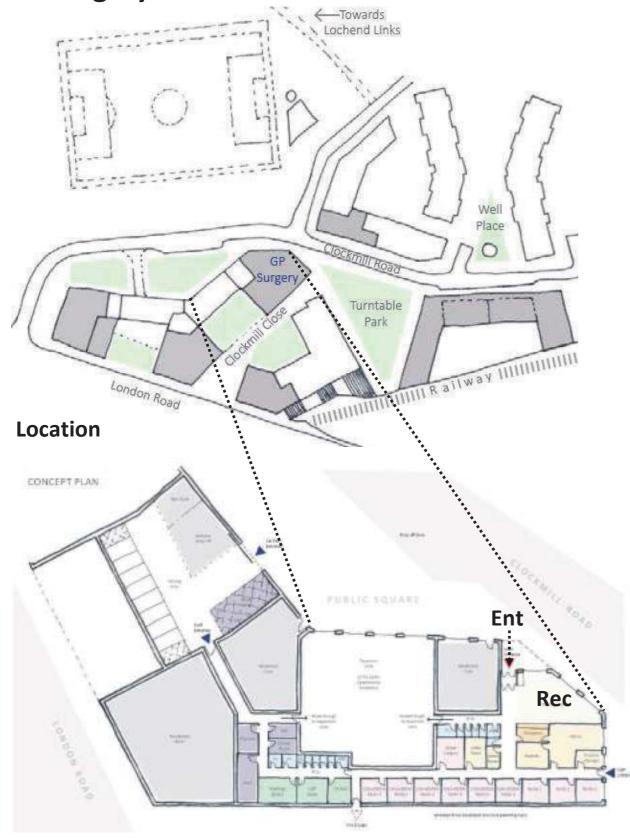

#### Location

The site is located close to Edinburgh's city centre and is currently home to Meadowbank stadium. The site is defined on its southern edge by London Road. The southeast of the site is defined by an existing railway line with two 7 and 10 storey office buildings beyond. To the west, the site is bounded by Wishaw Terrace, with 4 to 5 storey tenement housing on the west side of the road and a line of mature Elm trees on the east Throughout the consultation process we will use the place standard tool to engage and understand the public opinion, this creates a unique opportunity to develop the connectivity between the green spaces and surrounding streets within the site. This site can then become the catalyst for wider regeneration, creating a mixed use, active, safe and attractive destination that inspires people and improves lives. side. To the northwest, the site is bounded by Marionville Road with 4 storey tenements on the north side and mature trees on the south side. The northern edge of the site is defined by 1 and 2 storey semi- detached houses with rear gardens adjoining the railway line forming the site boundary.

The wealth of connections are a key feature of the site:

- Adjacent to dense urban core of shops, offices and places of work.
- Alongside neighbourhoods of housing, schools and amenities.
- Vibrant green spaces a short walking distance with parks nearby.