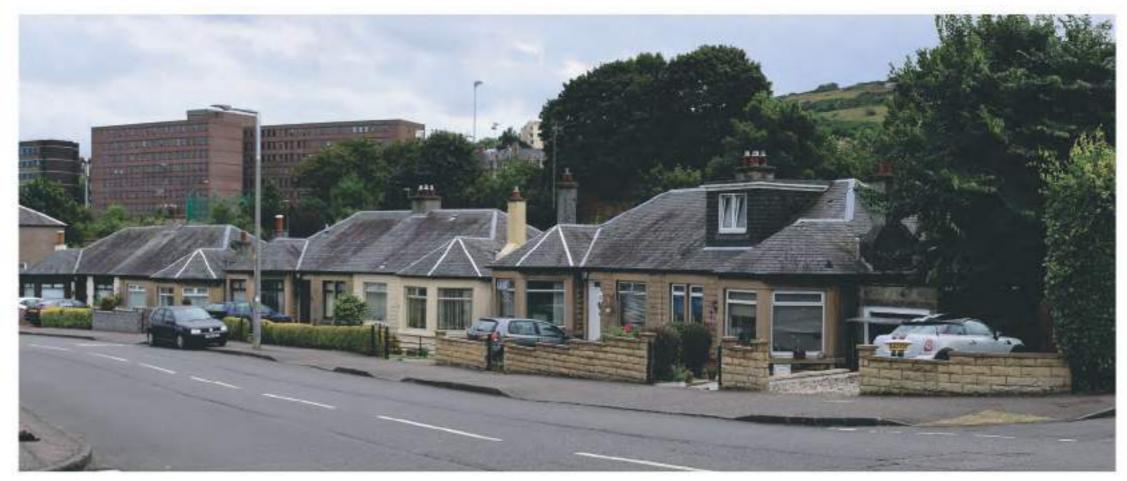

•Tenements on London Road, 3 storey with attic level, dormer windows, chimney stacks and a highly varied roof line.

•St Margaret's House- Substantial 8 storey brick facade, regular window patterns.

 Restalrig Village, historic cottages, much smaller in scale, pleasant, distinctive neighbourhoods.
 Marionville Avenue, semi detached houses and

 Marionville Avenue, semi detached houses are bungalows, all with feature bay windows and generous gardens.