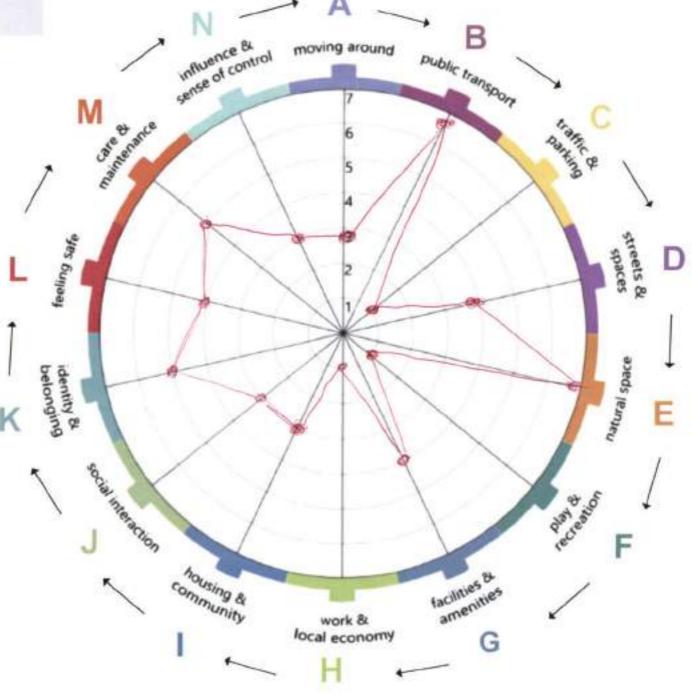

|                                                      |                                                     |                                            |                                                 |                                           |                                       |                                           |                                 | -                                                               |                                                                      |                                                                     |                                |                                |                                                                                           |                               |
|------------------------------------------------------|-----------------------------------------------------|--------------------------------------------|-------------------------------------------------|-------------------------------------------|---------------------------------------|-------------------------------------------|---------------------------------|-----------------------------------------------------------------|----------------------------------------------------------------------|---------------------------------------------------------------------|--------------------------------|--------------------------------|-------------------------------------------------------------------------------------------|-------------------------------|
|                                                      |                                                     |                                            |                                                 |                                           |                                       |                                           |                                 |                                                                 |                                                                      |                                                                     |                                |                                |                                                                                           |                               |
|                                                      |                                                     |                                            |                                                 |                                           |                                       |                                           |                                 |                                                                 |                                                                      |                                                                     |                                |                                |                                                                                           |                               |
|                                                      |                                                     |                                            |                                                 |                                           |                                       |                                           |                                 |                                                                 |                                                                      |                                                                     |                                | -                              |                                                                                           |                               |
| Commuity Consultati                                  | ion Day 2                                           |                                            |                                                 |                                           |                                       |                                           |                                 |                                                                 |                                                                      |                                                                     |                                |                                |                                                                                           |                               |
| Community Consultati                                 | IOII Day 2                                          |                                            |                                                 |                                           |                                       |                                           |                                 |                                                                 |                                                                      |                                                                     |                                |                                |                                                                                           |                               |
| Name                                                 | Moving Around                                       | Public Transport                           | Traffic & Parking                               | Streets & Spaces                          | Natural Space                         | Play & Recreation                         | Facilities & Amenitie           | Work & Economy                                                  | Housing & Community                                                  | Social Interaction                                                  | Identity & Belonging           | Feeling Safe                   | Care & Maintenance                                                                        | Influence & Sense of          |
|                                                      |                                                     |                                            |                                                 |                                           |                                       | ,,                                        |                                 | ,,,,,,,,                                                        |                                                                      |                                                                     |                                | ,                              |                                                                                           |                               |
|                                                      | 1                                                   | 7                                          | 3                                               | 5                                         | 3                                     | 2                                         | 4                               | 4                                                               | 1 2                                                                  | . 5                                                                 | 7                              | 7                              | 5                                                                                         | 1                             |
| $\circ$                                              | 5                                                   | 5                                          | 2                                               | 4                                         | 5                                     | 3                                         | 3                               | 1                                                               | 1 3                                                                  | 5                                                                   | 6                              | 3                              | 5                                                                                         | 1                             |
|                                                      | 2                                                   | 5                                          | 2                                               | 4                                         | 4                                     | 5                                         | Ę                               | 5                                                               | 2                                                                    | 6                                                                   | 5                              | 5                              | 4                                                                                         |                               |
| 5                                                    | 3                                                   | 6                                          | 6                                               | 5                                         | 5                                     | 4                                         | 3                               | 5                                                               | 5 5                                                                  | 3                                                                   | 5                              | 5                              | 5                                                                                         | 1                             |
| Ă                                                    | 4                                                   |                                            |                                                 | 4                                         | 4                                     | 4                                         |                                 |                                                                 | 2                                                                    | 3                                                                   | 5                              | 5                              | 6                                                                                         | 3                             |
|                                                      | 1                                                   | 2                                          | 1                                               | 1                                         | 2                                     | 1                                         | 3                               | 3 2                                                             | 2 1                                                                  | 1                                                                   | 1                              | 1                              | 1                                                                                         |                               |
| # ~ D ~                                              | 1                                                   |                                            |                                                 | 2                                         |                                       |                                           |                                 | -                                                               | 3 5                                                                  |                                                                     |                                | 2                              | 5                                                                                         | -                             |
| STATE                                                | 7                                                   | 7                                          | 4                                               | 6                                         | 7                                     | 7                                         | 7                               | 6                                                               | 6                                                                    | 5                                                                   | 7                              | 7                              | 7                                                                                         | 3                             |
|                                                      | 4                                                   |                                            | -                                               | -                                         |                                       | -                                         |                                 | 1                                                               | 5                                                                    | 4                                                                   |                                |                                | 4                                                                                         | -                             |
| AZ<br>TC<br>YS                                       | 5                                                   |                                            |                                                 |                                           |                                       |                                           |                                 |                                                                 | 3 5                                                                  | 3                                                                   |                                |                                | 5                                                                                         | 1                             |
| ÄЭХЭ                                                 | 3                                                   |                                            |                                                 |                                           |                                       |                                           | -                               |                                                                 |                                                                      |                                                                     | 5                              | -                              | 6                                                                                         | ·                             |
| DETAILS REDACTE<br>FOR DATA<br>PROTECTION<br>REASONS | 2                                                   |                                            |                                                 |                                           |                                       |                                           |                                 | 4                                                               |                                                                      |                                                                     |                                | -                              | 2 2                                                                                       | 2                             |
| •                                                    | 3                                                   | 7                                          | 3                                               | 1                                         | 3                                     | 6                                         | 5                               | 5 2                                                             | 2 7                                                                  | 5                                                                   | 7                              | 7                              | 6                                                                                         |                               |
|                                                      |                                                     |                                            |                                                 |                                           |                                       |                                           |                                 |                                                                 |                                                                      |                                                                     |                                |                                |                                                                                           |                               |
| <del>-</del>                                         | - 44                                                | 73                                         | 35                                              | 47                                        | 58                                    | 55                                        | 55                              | 32                                                              | 2 50                                                                 | ) 48                                                                | 60                             |                                | 61 38                                                                                     |                               |
| Totals                                               | 41                                                  | /3                                         | 35                                              | 4/                                        | 58                                    | 55                                        | 55                              | 32                                                              | 2 50                                                                 | 48                                                                  | 60                             | J                              | 51 38                                                                                     | 3                             |
|                                                      |                                                     |                                            |                                                 |                                           |                                       |                                           |                                 |                                                                 |                                                                      |                                                                     |                                |                                |                                                                                           |                               |
|                                                      |                                                     |                                            |                                                 |                                           |                                       |                                           |                                 |                                                                 |                                                                      |                                                                     |                                |                                |                                                                                           |                               |
|                                                      | Moving Around                                       | Public Transport                           | Traffic & Parking                               | Streets & Spaces                          | Natural Space                         | Play & Recreation                         | Facilities & Amenitie           | Work & France                                                   | Housing & Community                                                  | Social Interaction                                                  | Identity & Relonging           | Feeling Safe                   | Care & Maintenance                                                                        | Influence & Sense of          |
|                                                      | Moving Around                                       | Public Transport                           | Traffic & Parking                               | Streets & Spaces                          | Natural Space                         | Play & Recreation                         | Facilities & Amenitie           | Work & Economy                                                  | Housing & Community                                                  | Social Interaction                                                  | Identity & Belonging           | Feeling Safe                   | Care & Maintenance                                                                        | Influence & Sense of          |
| Cumulative Average                                   |                                                     | Public Transport                           |                                                 | Streets & Spaces                          | Natural Space                         | Play & Recreation                         | Facilities & Amenitie           | Work & Economy                                                  | Housing & Community                                                  | Social Interaction                                                  | Identity & Belonging           | Feeling Safe                   | Care & Maintenance                                                                        | Influence & Sense of          |
| Cumulative Average                                   |                                                     |                                            |                                                 |                                           |                                       |                                           |                                 |                                                                 |                                                                      |                                                                     |                                |                                |                                                                                           |                               |
| Cumulative Average                                   |                                                     |                                            |                                                 |                                           |                                       |                                           |                                 |                                                                 |                                                                      |                                                                     |                                |                                |                                                                                           |                               |
| Cumulative Average                                   |                                                     |                                            |                                                 |                                           |                                       |                                           |                                 |                                                                 |                                                                      |                                                                     |                                |                                |                                                                                           |                               |
| Cumulative Average  Community Consulta               | 3.15 / 7                                            |                                            |                                                 |                                           |                                       |                                           |                                 |                                                                 |                                                                      |                                                                     |                                |                                |                                                                                           |                               |
| Community Consulta                                   | 3.15 / 7<br>tion Day 3                              | 5.61 / 7                                   | 2.19 / 7                                        | 3.16/7                                    | 4.46 / 7                              | 4.23/ 7                                   | 4.23 / 7                        | 3.2/7                                                           | 4.16 / 7                                                             | 4.01 / 7                                                            | 5.01 / 7                       | 4.69/7                         | 2.92 / 7                                                                                  | 2.61/ 7                       |
| Community Consulta                                   | 3.15 / 7<br>tion Day 3                              | 5.61 / 7                                   | 2.19 / 7                                        | 3.16/7                                    | 4.46 / 7                              | 4.23/ 7                                   | 4.23 / 7                        | 3.2/7                                                           |                                                                      | 4.01 / 7                                                            | 5.01 / 7                       | 4.69/7                         |                                                                                           | 2.61/ 7                       |
| Community Consulta                                   | 3.15 / 7  tion Day 3  Moving Around                 | 5.61 / 7  Public Transport                 | 2.19 / 7  Traffic & Parking                     | 3.16/ 7 Streets & Spaces                  | 4.46 / 7                              | 4.23/ 7 Play & Recreation                 | 4.23 / 7                        | 3.2/ 7                                                          | 4.16 / 7  Housing & Community                                        | 4.01 / 7  Social Interaction                                        | 5.01 / 7                       | 4.69/ 7                        | 2.92 / 7  Care & Maintenance                                                              | 2.61/ 7                       |
| Community Consulta                                   | 3.15 / 7  tion Day 3  Moving Around                 | 5.61 / 7  Public Transport                 | 2.19 / 7  Traffic & Parking                     | 3.16/ 7  Streets & Spaces                 | 4.46 / 7  Natural Space               | 4.23/ 7  Play & Recreation                | 4.23 / 7 Facilities & Amenities | 3.2/ 7                                                          | 4.16 / 7  Housing & Community                                        | 4.01 / 7  Social Interaction                                        | 5.01 / 7                       | 4.69/ 7  Feeling Safe          | 2.92 / 7  Care & Maintenance                                                              | 2.61/ 7  Influence & Sense of |
| Community Consulta                                   | 3.15 / 7  tion Day 3  Moving Around  5 6            | 5.61 / 7  Public Transport                 | 2.19 / 7  Traffic & Parking                     | 3.16/ 7  Streets & Spaces  5 4            | 4.46 / 7  Natural Space  6 5          | 4.23/ 7  Play & Recreation  6 3           | 4.23 / 7 Facilities & Amenitie  | 3.2/ 7                                                          | 4.16 / 7  Housing & Community                                        | 4.01 / 7  Social Interaction  6  8                                  | 5.01 / 7                       | 4.69/ 7  4.69/ 7  Feeling Safe | 2.92 / 7  Care & Maintenance                                                              | 2.61/ 7  Influence & Sense of |
| Community Consulta                                   | 3.15 / 7  tion Day 3  Moving Around  5 6 6          | Public Transport                           | 2.19 / 7  Traffic & Parking  5 2 3              | 3.16/ 7  Streets & Spaces  5 4 4          | 4.46 / 7  Natural Space  6 5 5        | 4.23/ 7  Play & Recreation  6 3 5         | 4.23 / 7  Facilities & Amenitie | 3.2/ 7                                                          | 4.16 / 7  Housing & Community                                        | 4.01 / 7  Social Interaction  6  8  6  3  6                         | 5.01 / 7                       | 4.69/ 7  Feeling Safe          | 2.92 / 7  Care & Maintenance  5                                                           | 2.61/ 7  Influence & Sense of |
| Community Consulta                                   | 3.15 / 7  tion Day 3  Moving Around  5 6 6 4        | Public Transport                           | 2.19 / 7  Traffic & Parking  5 5 2 3 3 1        | 3.16/ 7  Streets & Spaces  5 4 4 3        | 4.46 / 7  Natural Space  6 5 5 6      | 4.23/ 7  Play & Recreation  6 3 5 3       | 4.23 / 7  Facilities & Amenitie | 3.2/ 7  S Work & Economy  5 5 6 6 6 6 6 5 5                     | 4.16 / 7  Housing & Community  5                                     | 4.01 / 7  Social Interaction 6 6 3 6 6 3                            | 5.01 / 7  Identity & Belonging | 4.69/ 7  4.69/ 7  Feeling Safe | 2.92 / 7  Care & Maintenance  5                                                           | 2.61/ 7  Influence & Sense of |
| Community Consulta                                   | 3.15 / 7  tion Day 3  Moving Around  5 6 6 4 6      | 5.61 / 7  Public Transport  6  6  4  7     | 2.19 / 7  Traffic & Parking  5 5  6 2  6 3  7 1 | 3.16/ 7  Streets & Spaces  5 4 4 3 5      | 4.46 / 7  Natural Space  6  5  6  4   | 4.23/ 7  Play & Recreation  6  3  5  3  3 | 4.23 / 7  Facilities & Amenitie | 3.2/ 7  S Work & Economy  5 6 6 6 2 6 5 2 1                     | 4.16 / 7  Housing & Community  5                                     | 4.01 / 7  Social Interaction  6 6 3 6 6 3 6 6 6 6 6 6 6 6 6 6 6 6 6 | Identity & Belonging           | 4.69/ 7  4.69/ 7  Feeling Safe | 2.92 / 7  Care & Maintenance  5                                                           | 2.61/ 7  Influence & Sense of |
| Community Consulta                                   | 3.15 / 7  tion Day 3  Moving Around  5 6 6 4        | 5.61 / 7  Public Transport  6  6  4  7     | 2.19 / 7  Traffic & Parking  5 5  6 2  6 3  7 1 | 3.16/ 7  Streets & Spaces  5 4 4 3 5      | 4.46 / 7  Natural Space  6 5 5 6 4    | 4.23/ 7  Play & Recreation  6  3  5  3  3 | 4.23 / 7  Facilities & Amenitie | 3.2/ 7  S Work & Economy  5 6 6 6 2 6 5 2 1                     | 4.16 / 7  Housing & Community  5                                     | 4.01 / 7  Social Interaction  6 6 3 6 6 3 6 6 6 6 6                 | Identity & Belonging           | 4.69/ 7  4.69/ 7  Feeling Safe | 2.92 / 7  Care & Maintenance  5                                                           | 2.61/ 7  Influence & Sense of |
| Community Consulta                                   | 3.15 / 7  tion Day 3  Moving Around  5 6 6 4 6      | 5.61 / 7  Public Transport  6  6  4  7     | 2.19 / 7  Traffic & Parking  5 5  6 2  6 3  7 1 | 3.16/ 7  Streets & Spaces  5 4 4 3 5      | 4.46 / 7  Natural Space  6  5  6  4   | 4.23/ 7  Play & Recreation  6  3  5  3  3 | 4.23 / 7  Facilities & Amenitie | 3.2/ 7  S Work & Economy  5 6 6 6 2 6 5 2 1                     | 4.16 / 7  Housing & Community  5                                     | 4.01 / 7  Social Interaction  6 6 3 6 6 3 6 6 6 6 6 6 6 6 6 6 6 6 6 | Identity & Belonging           | 4.69/ 7  4.69/ 7  Feeling Safe | 2.92 / 7  Care & Maintenance  5                                                           | 2.61/ 7  Influence & Sense of |
| Community Consulta                                   | 3.15 / 7  tion Day 3  Moving Around  5 6 6 4 6 3    | Public Transport                           | 2.19 / 7  Traffic & Parking  5                  | 3.16/ 7  Streets & Spaces  5 4 4 3 5 4    | 4.46 / 7  Natural Space  6 5 6 4 6 6  | 4.23/ 7  Play & Recreation  6 3 5 3 3 3   | Facilities & Amenitie           | 3.2/ 7  S Work & Economy  5                                     | 4.16 / 7  Housing & Community  5                                     | 4.01 / 7  Social Interaction  6  3  6  3  6  2                      | 5.01 / 7                       | 4.69/ 7  4.69/ 7  Feeling Safe | 2.92 / 7  Care & Maintenance  5 3 7 6 5 3 7 2 7 6 7 7 8 7 8 7 8 7 8 8 7 8 8 9 9 9 9 9 9 9 | 2.61/ 7  Influence & Sense of |
| Community Consulta                                   | 3.15 / 7  tion Day 3  Moving Around  5 6 6 4 6      | 5.61 / 7  Public Transport  6  4  7  6     | 2.19 / 7  Traffic & Parking  5                  | 3.16/ 7  Streets & Spaces  5 4 4 3 5 4    | 4.46 / 7  Natural Space  6 5 6 4 6 6  | 4.23/ 7  Play & Recreation  6 3 5 3 3 3   | Facilities & Amenitie           | 3.2/ 7  S Work & Economy  5                                     | 4.16 / 7  Housing & Community  5 5 5 5 6 6 6 6 6 6 6 6 6 6 6 6 6 6 6 | 4.01 / 7  Social Interaction  6  3  6  3  6  2                      | 5.01 / 7                       | 4.69/ 7  4.69/ 7  Feeling Safe | 2.92 / 7  Care & Maintenance  5                                                           | 2.61/ 7  Influence & Sense or |
| Community Consulta                                   | 3.15 / 7  tion Day 3  Moving Around  5 6 6 4 6 3    | Public Transport                           | 2.19 / 7  Traffic & Parking  5                  | 3.16/ 7  Streets & Spaces  5 4 4 3 5 4    | 4.46 / 7  Natural Space  6 5 6 4 6 6  | 4.23/ 7  Play & Recreation  6 3 5 3 3 3   | Facilities & Amenitie           | 3.2/ 7  S Work & Economy  5                                     | 4.16 / 7  Housing & Community  5                                     | 4.01 / 7  Social Interaction  6  3  6  3  6  2                      | 5.01 / 7                       | 4.69/ 7  4.69/ 7  Feeling Safe | 2.92 / 7  Care & Maintenance  5 3 7 6 5 3 7 2 7 6 7 7 8 7 8 7 8 7 8 8 7 8 8 9 9 9 9 9 9 9 | 2.61/ 7  Influence & Sense or |
| Community Consulta                                   | 3.15 / 7  tion Day 3  Moving Around  5 6 6 4 6 3 30 | 5.61 / 7  Public Transport  6  4  7  6  27 | 2.19 / 7  Traffic & Parking  5                  | 3.16/ 7  Streets & Spaces  5 4 4 3 5 4 25 | 4.46 / 7  Natural Space  6 5 6 4 6 32 | 4.23/ 7  Play & Recreation  6 3 5 3 3 23  | Facilities & Amenitie           | 3.2/ 7  s Work & Economy  5 6 6 6 6 5 5 6 6 6 6 6 6 6 6 6 6 6 6 | 4.16 / 7  Housing & Community  5                                     | 4.01 / 7  Social Interaction  6 6 3 6 6 3 6 6 2 2 2 2 6             | 5.01 / 7                       | 4.69/ 7  4.69/ 7  Feeling Safe | 2.92 / 7  Care & Maintenance  5 3 7 6 5 3 7 2 7 6 7 7 8 7 8 7 8 7 8 8 7 8 8 9 9 9 9 9 9 9 | 2.61/ 7  Influence & Sense of |
| Community Consulta                                   | 3.15 / 7  tion Day 3  Moving Around  5 6 6 4 6 3 30 | 5.61 / 7  Public Transport  6  4  7  6  27 | 2.19 / 7  Traffic & Parking  5                  | 3.16/ 7  Streets & Spaces  5 4 4 3 5 4 25 | 4.46 / 7  Natural Space  6 5 6 4 6 32 | 4.23/ 7  Play & Recreation  6 3 5 3 3 23  | Facilities & Amenitie           | 3.2/ 7  s Work & Economy  5 6 6 6 6 5 5 6 6 6 6 6 6 6 6 6 6 6 6 | 4.16 / 7  Housing & Community  5                                     | 4.01 / 7  Social Interaction  6 6 3 6 6 3 6 6 2 2 2 2 6             | 5.01 / 7                       | 4.69/ 7  4.69/ 7  Feeling Safe | 2.92 / 7  Care & Maintenance  5                                                           | 2.61/ 7  Influence & Sense of |