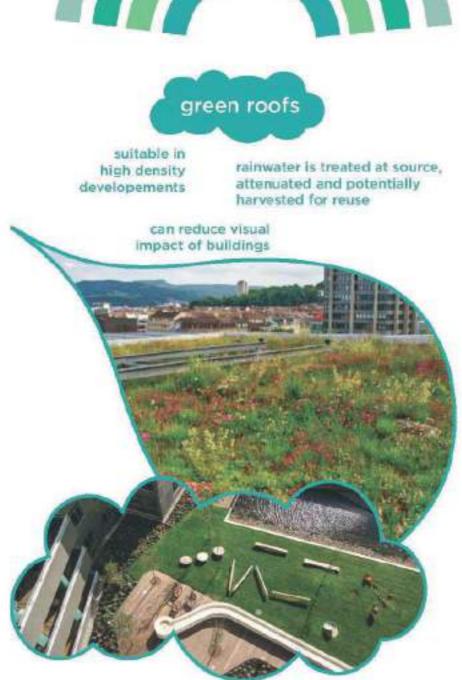

# Exceptional Natural Landscape

Local Nature Conservation Site | Respecting the 'sites' neighbouring Parks and encouraging access through the site and along Holyrood Park.

Opportunities to strengthen and compliment existing public realm with street edges and pedestrian access.