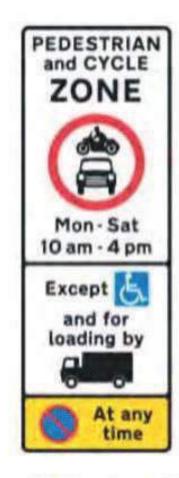

#### Location

The site is located close to Edinburgh's city centre and is currently home to Meadowbank stadium. The site is defined on its southern edge by London Road. The southeast of the site is defined by an existing railway line with two 7 and 10 storey office buildings beyond. To the west, the site is bounded by Wishaw Terrace, with 4 to 5 storey tenement housing on the west side of the road and a line of mature Elm trees on the east Throughout the consultation process we will use the place standard tool to engage and understand the public opinion, this creates a unique opportunity to develop the connectivity between the green spaces and surrounding streets within the site. This site can then become the catalyst for wider regeneration, creating a mixed use, active, safe and attractive destination that inspires people and improves lives. side. To the northwest, the site is bounded by Marionville Road with 4 storey tenements on the north side and mature trees on the south side. The northern edge of the site is defined by 1 and 2 storey semi- detached houses with rear gardens adjoining the railway line forming the site boundary.

The wealth of connections are a key feature of the site:

- Adjacent to dense urban core of shops, offices and places of work.
- Alongside neighbourhoods of housing, schools and amenities.
- Vibrant green spaces a short walking distance with parks nearby.