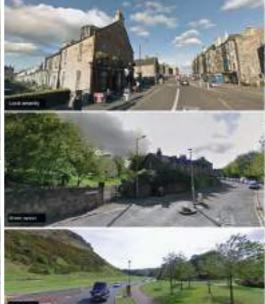

Meadowbank is surrounded on all sides by a wide variety of different building styles. This character study sets out to identify key features:

•Piershill Square- Tall 4 storey facades, perched on substantial two storey sandstone walls, elevated

•Tenements on London Road, 3 storey with attic level, dormer windows, chimney stacks and a highly varied roof line.

•St Margaret's House- Substantial 8 storey brick facade, regular window patterns.

 Restalrig Village, historic cottages, much smaller in scale, pleasant, distinctive neighbourhoods.
 Marionville Avenue, semi detached houses and

 Marionville Avenue, semi detached houses are bungalows, all with feature bay windows and generous gardens.