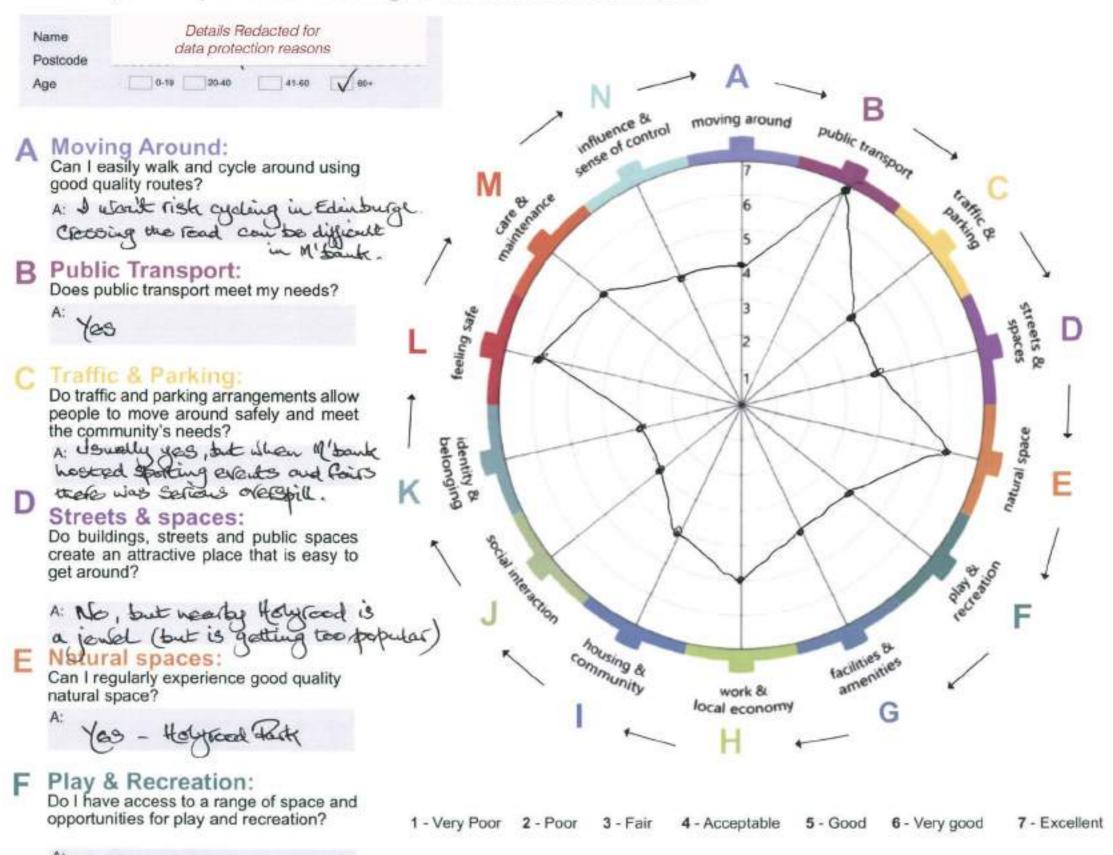

# A Moving Around:

Can I easily walk and cycle around using good quality routes?

A: AS A CYCLIST NOT ENOUGH CYCLE TRACK ON RODDE.

# B Public Transport:

Does public transport meet my needs?

A: YES

# C Traffic & Parking:

Do traffic and parking arrangements allow people to move around safely and meet the community's needs?

of 36 YORKY IT HAS BOCOME

# Streets & spaces:

Do buildings, streets and public spaces create an attractive place that is easy to get around?

A: GRAFFITI is Beaming Penistant, ART ITS NOT.

#### Natural spaces:

Can I regularly experience good quality natural space?

A: QUEBUS PARK TOULD be enhanced

# F Play & Recreation:

Do I have access to a range of space and opportunities for play and recreation?

A: R. YES BUT HE ABOVE

1 - Very Poor 2 - Poor 3 - Fair 4 - Acceptable 5 - Good 6 - Very good 7 - Excellent