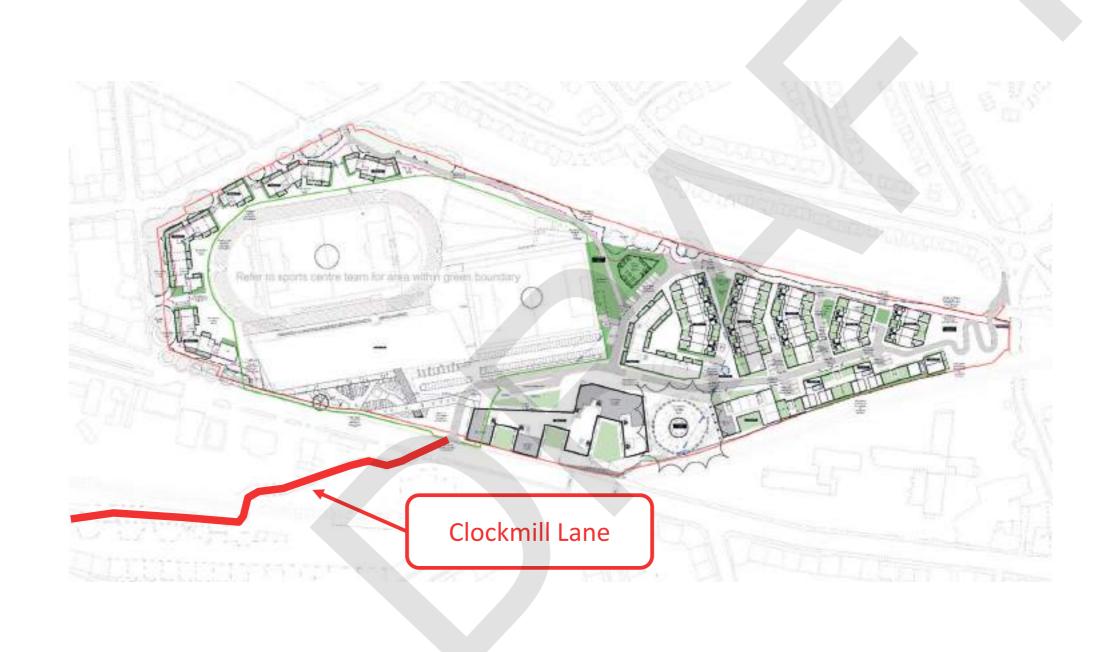

ty on London Road

- a. Information from Transport Assessment
- Reconfiguration of London Road Junction to include a dedicated cycle way and new traffic light systems
- recommended improvements to Clockmill Lane







Image 8.2 - Signage of Pedestrian and Cycle Zone



Image 5.5 - Clockmill Lane



Image 8.3 - Cycle Hire Docking Station

# Meadowbank Active Travel Links

Supporting communities in the east of Edinburgh



## 5 Year Active Travel Capital Programme (2019-2024)



Transport and Environment Committee – Item 7.5 (20<sup>th</sup> June 2019)

## Projects enhancing active travel links in and around Meadowbank

- Meadowbank development / Clockmill Lane
- Quiet Route 5 Holyrood Park
- Portobello Road Improvements
- Powderhall Railway Path

# Meadowbank development / Clockmill Lane



## **QuietRoute 5 – Holyrood Park**



## **Portobello Road Improvements**



2019/20 Technical Design



2019/20 Construction

## **Powderhall Railway Path**



## Questions and feedbcak to to ActiveTravel@Edinburgh.gov.uk



## Masterplan Design Proposal Update

## 4.Parking

- Ambitions for Low Carbon People Priority Development
- No Car Parking
- Disabled parking provision
- Cycle spaces: at least 200%
- City car club provision
- Road layout designed for deliveries, services, cleansing and emergency vehicles access only
- Controlled Parking Zones: stepped approach, close coordination with transport ensuring monitoring and any measures prior to work commencing









## 5. Lighting and Safe Paths

a. Secured by Design

- Landscaping designed and maintained with surveillance in mind