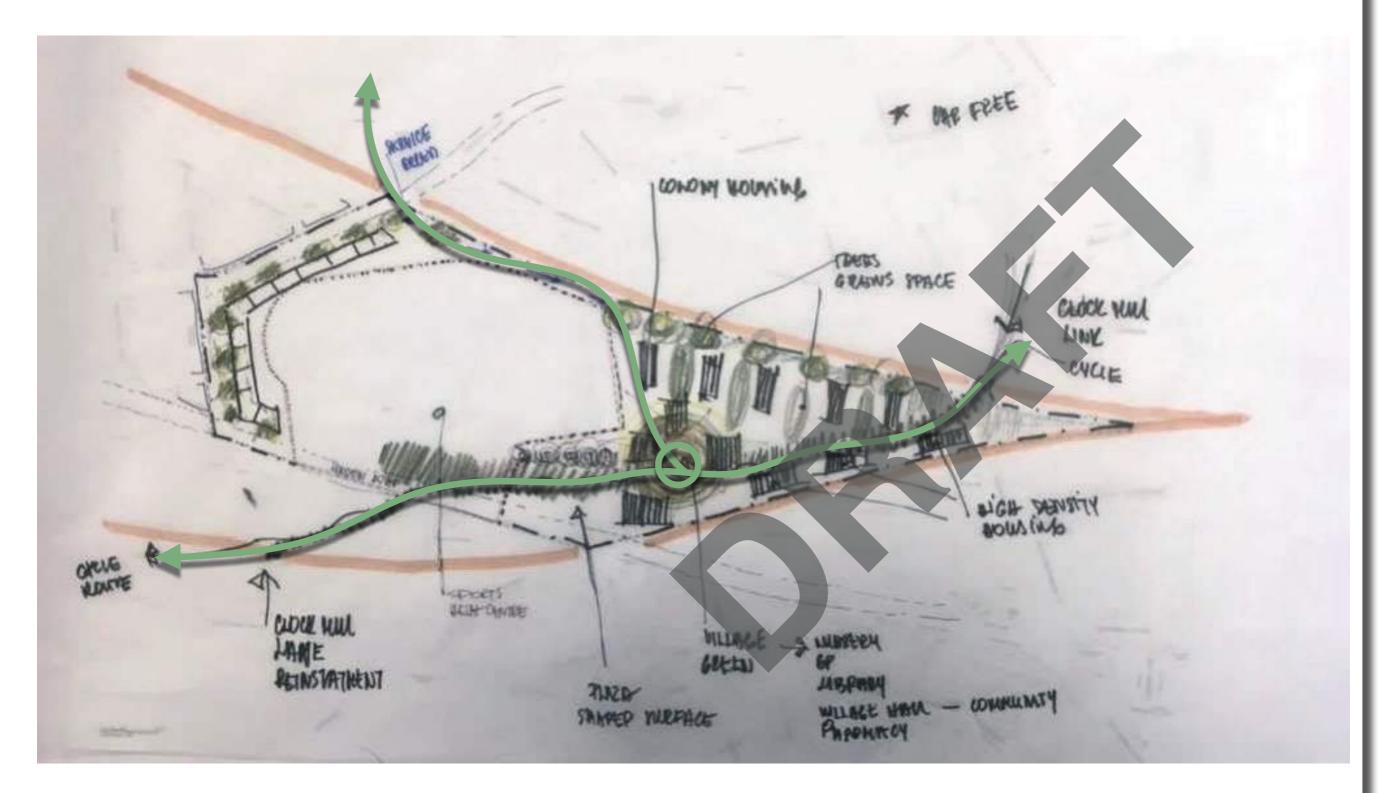

r













#### COLLECTIVEARCHITECTURE

January 2020



#### SOUNDING BOARD 1 - SLIDES







Session 2- Design Workshops

Heritage and Identity

Possibility of a new well house as public art. Involving artists

Making more of heritage as a feature at the entrance to the site.

Further research. What is the building that would have existed next to the well?

Public space opportunities. Street theatre. Amphitheatre

Revealing parts of turntable and using Heritage brick to restore.

We need a name for the site.

New St. Margarets Well. Identify precise location of well

**Community excavation. Garden around railway turntable** 

COLLECTIVEARCHITECTURE

January 2020

## Session 2- Design Workshops

#### Conclusion

#### Concept sketch of ideas still in development **INDICATIVE / DRAFT**



The evolving sketches from the workshops

### Save Meadowbank Report

**DRAFT** 

'Work with us'

'Benefiting the site and making it a place to enjoy'

'more beneficial renewable energy supply systems' 'healthy living'







'A centre to which the local community will be attracted' 'cater for walking, running, cycling and those with disabilities by providing multi use paths' 'let's create something of genuine long-term value something we can all be proud of'

COLLECTIVEARCHITECTURE

### Session 3/ Next Steps- Visions and Ideas

## Concept sketches of ideas still in development INDICATIVE / DRAFT

January 2020



Connection

Lochend Links Clockmill Lane

## Session 3/ Next Steps- Visions and Ideas

#### Concept sketches of ideas still in development

### **INDICATIVE / DRAFT**



Turntab