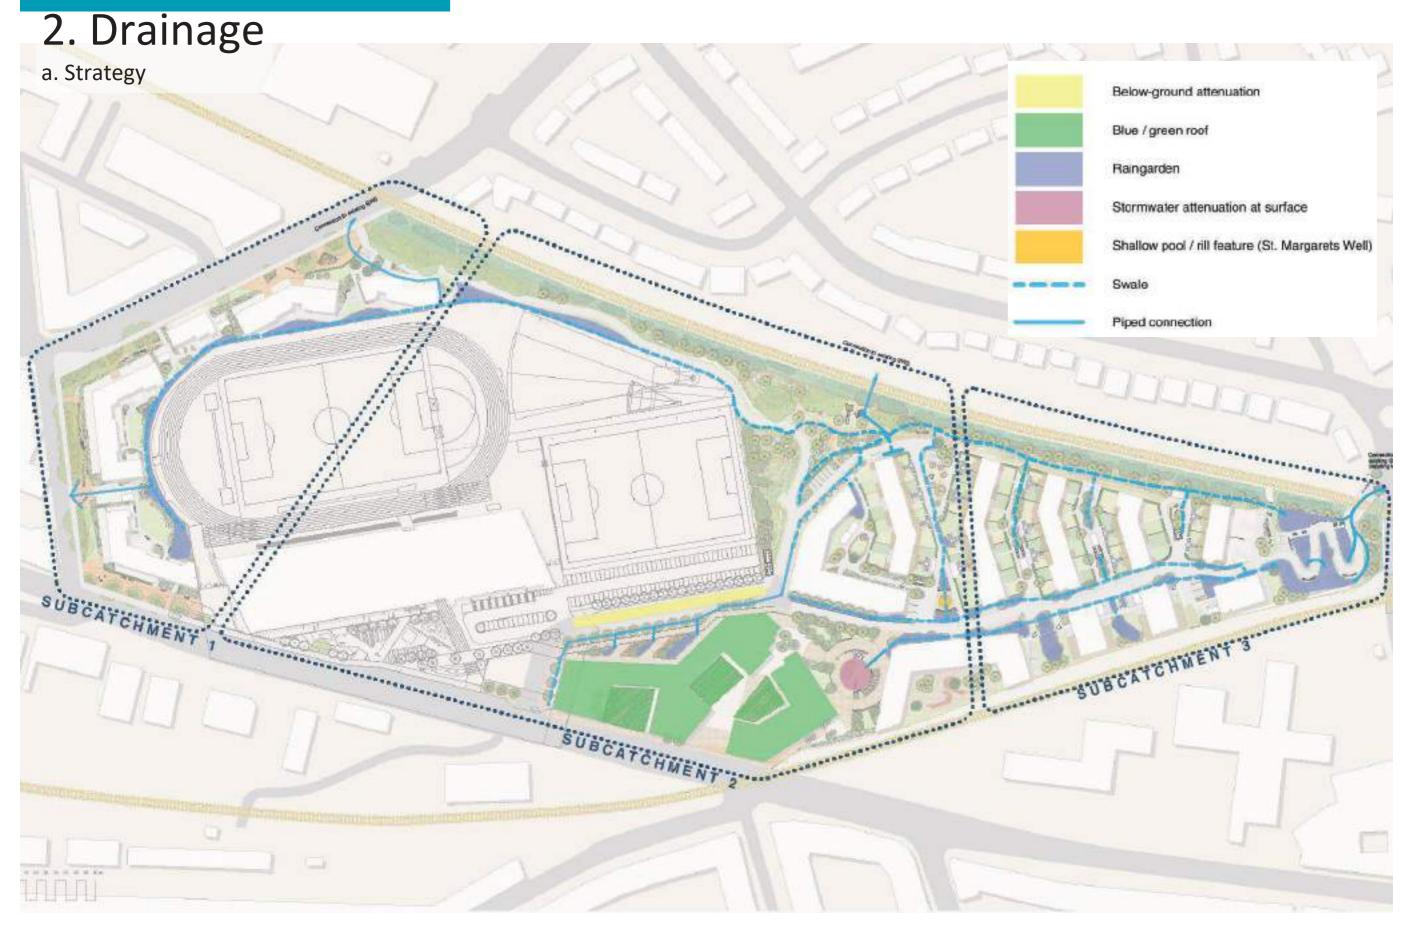

ing and the desire for the development to be 'designed for people' is appropriate given the location of the development and the good access to public transport and Edinburgh City Centre.

The development conforms with Scottish Planning Policy (SPP) with regard to the ability to integrate the development into existing and planned networks for pedestrians, cyclists and public transport.

The development layout will provide good walking and cycling links with the new connections being formed.







January 2020

## 1. Transport and Parking

c. Controlled Parking Zones



- · Strategic Review is being undertaken by City of Edinburgh Council
- Potentially Extending the Controlled Parking Zones
- Transport Committee 12 September
- Consultation will be directed to every business/ home affected



January 2020

## 2. Drainage

#### b. Above ground

Integrated Rainwater Management - biodiversity, climate change resilience & a beautiful place to live



- · Effective rainwater management
- · Helps the habitat network / biodiversity
- · Improves climate change resilience
- · Landscape structure & visual amenity

- · Works with the active travel network
- · Integrated with play areas
- · Incorporates an edible landscape
- · Slows down water run-off





#### SOUNDING BOARD 4- SLIDES

## 2. Drainage

b. Above ground

raingardens

rainwater management and a playful public realm

easy and simple to maintain at surface level

naturally filtering water before discharging into the public sewer system

> environmental learning

supports

creates a unique

multi-functional & adds to the attra