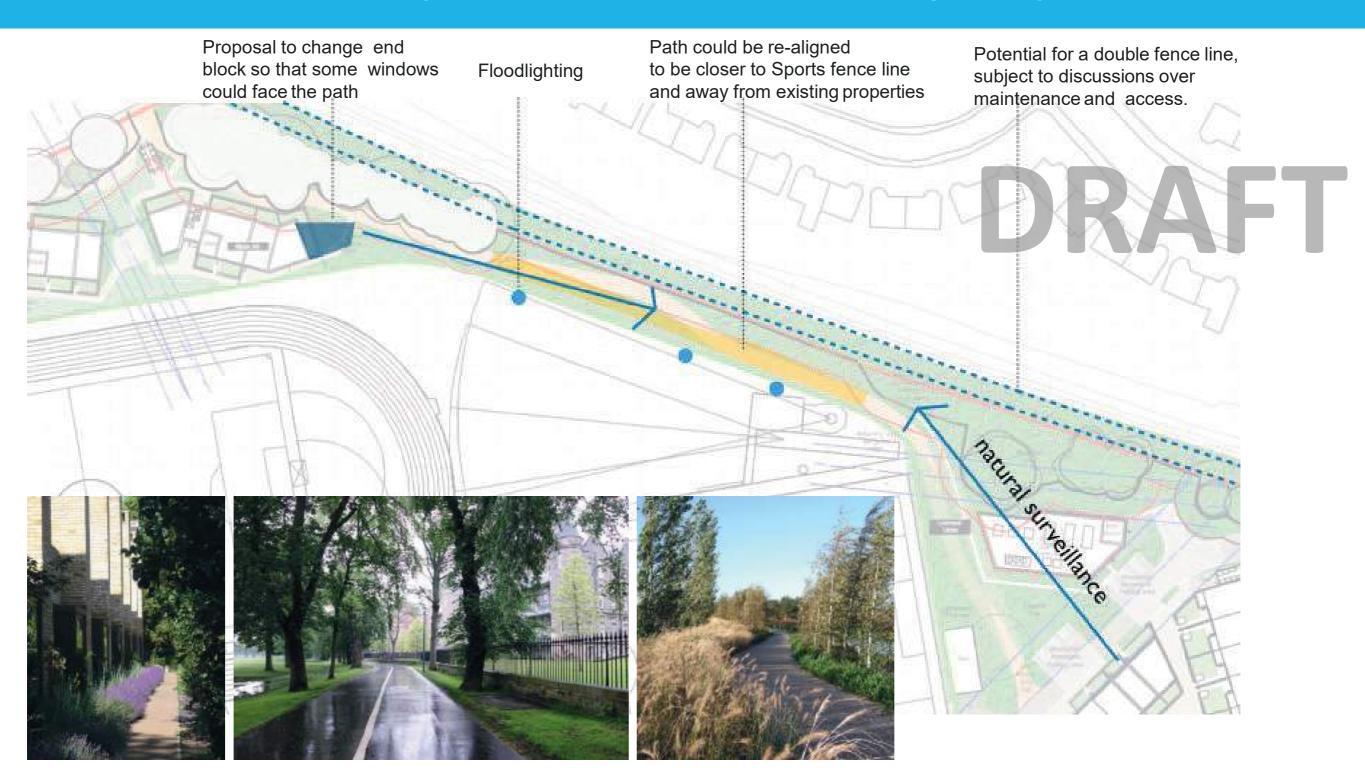

es straightened out.

  Not feasible due to underground sewers. Also, results in overlooking of Marionville gardens.
- 2. Additional buildings on site A

  Too close to running track unfortunately. Minimum
  15m window to window distance required.
- 3. Block A1 split in two

  This option was looked at but difficult to achieve due to the unusual angle of Wishaw Terrace to London Rd, limited garden space and reduced efficiency of plan
- 4. Increasing turn table park, buildings closer together

  Minimum 15m window to window distance required.
- 5. Additional row of houses

  Levels challenge. Too steep to have a continuous row of houses at this narrow corner of the site.



# **Loch End Links: Security**



# Loch End Links: Further improvements to assist security and passive surveillance





Velodrome Loop (500m / 5-10min)

Tumtable Loop (1.5km / 15-20min)

Interpretation panels

Waymarkers

Commonwealth Games Loop (1km / 10-15min)

The routes have been named after former uses around the site, referencing the history of sport and industry. Interpretation explaining the historical context of Meadowbank will be integrated into the



# **Sub Group / Parallel Projects**

### ILE DETAILED LANDSCAPE PROPOSALS | RESTALRIG GARDENS/ SMOKEY BRAE IMPROVEMENTS (POTENTIAL PARALLEL CEC PROJECT)

Consultation with local residents highlighted a concern over Smokey Brae, that in it's current form does not accommodate pedestrian users at all well. Narrow paths, that are enclosed, dark and poorly overlooked, and with high vehicle activity resulting in poor air quality. The council has recog