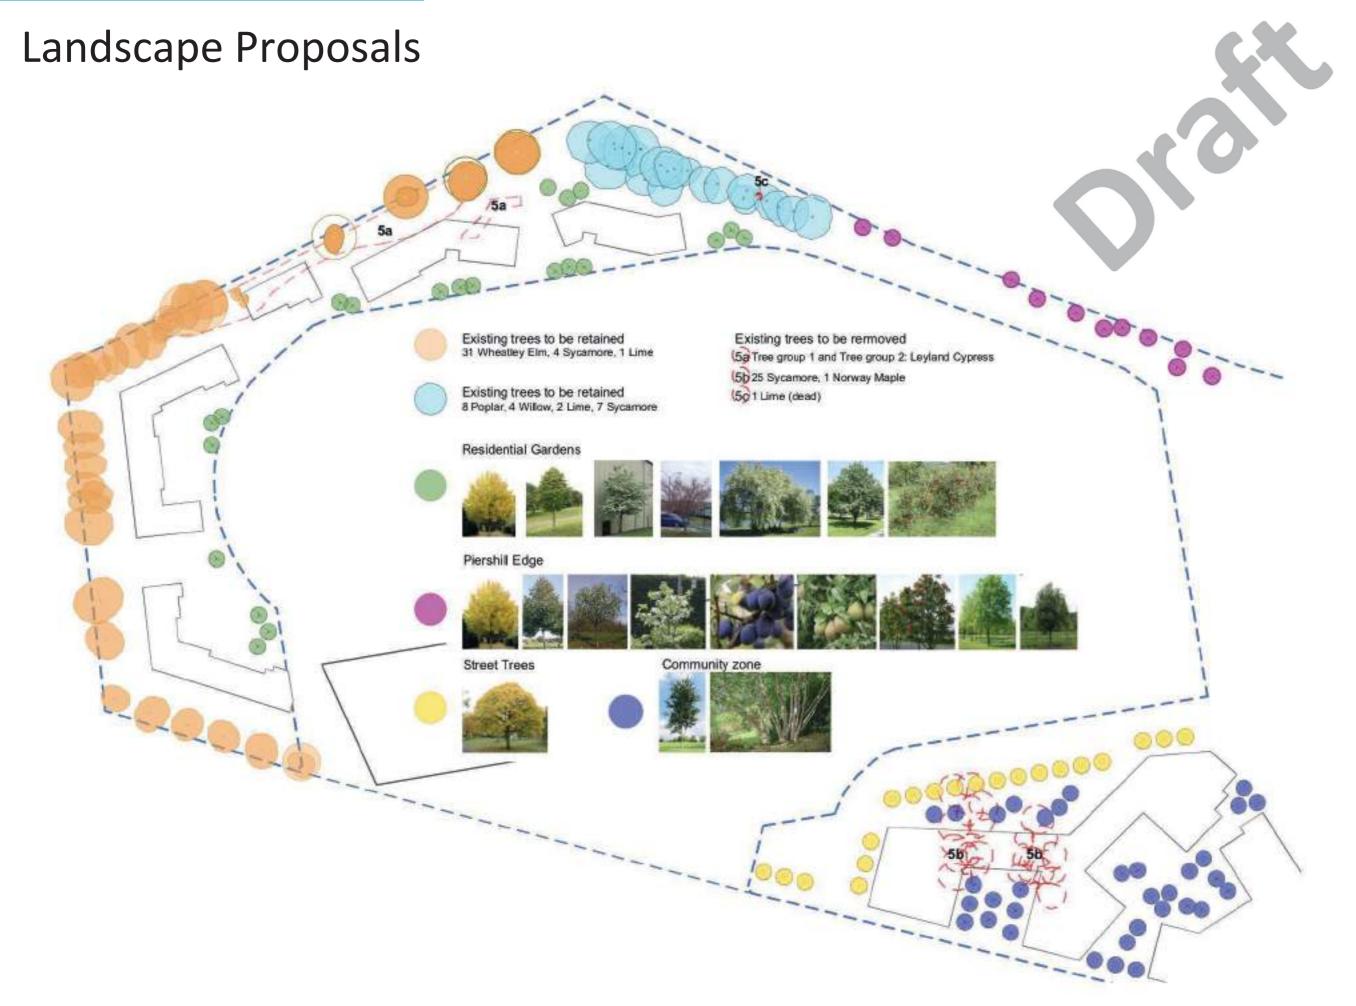

# 07 MEADOWBANK\_Site Opportunities

#### Community Gardens

Opportunity for vibrant spaces and places to gather, learn and grow.

# Exceptional Natural Landscape

Local Nature Conservation Site | Respecting the 'sites' neighbouring Parks and encouraging access through the site and along Holyrood Park.

Opportunities to strengthen and compliment existing public realm with street edges and pedestrian access.