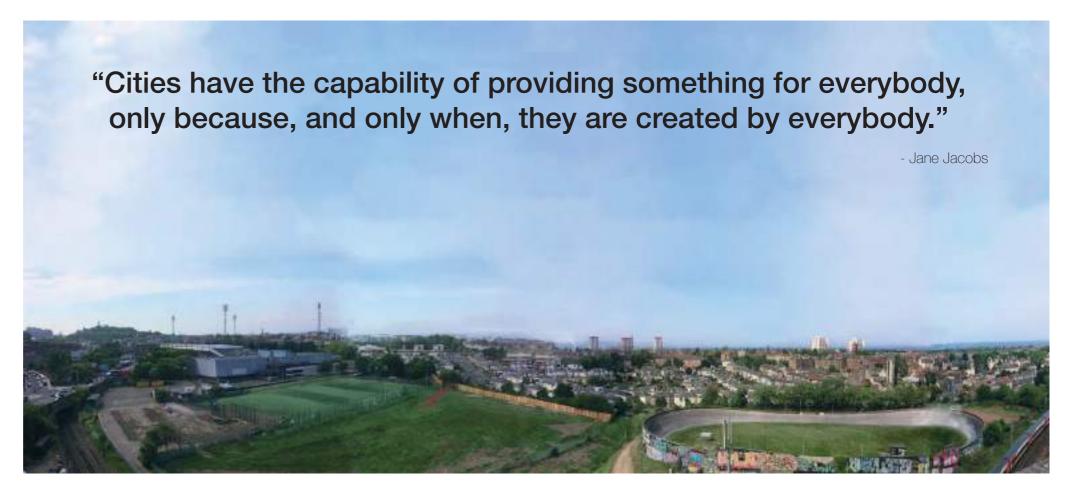

#### Location

The site is located close to Edinburgh's city centre and is currently home to Meadowbank stadium. The site is defined on its southern edge by London Road. The southeast of the site is defined by an existing railway line with two 7 and 10 storey office buildings beyond. To the west, the site is bounded by Wishaw Terrace, with 4 to 5 storey tenement housing on the west side of the road and a line of mature Elm trees on the east Throughout the consultation process we will use the place standard tool to engage and understand the public opinion, this creates a unique opportunity to develop the connectivity between the green spaces and surrounding streets within the site. This site can then become the catalyst for wider regeneration, creating a mixed use, active, safe and attractive destination that inspires people and improves lives. side. To the northwest, the site is bounded by Marionville Road with 4 storey tenements on the north side and mature trees on the south side. The northern edge of the site is defined by 1 and 2 storey semi- detached houses with rear gardens adjoining the railway line forming the site boundary.

The wealth of connections are a key feature of the site:

- Adjacent to dense urban core of shops, offices and places of work.
- Alongside neighbourhoods of housing, schools and amenities.
- Vibrant green spaces a short walking distance with parks nearby.

SKY LINE LOOKING SOUTH

The site is a short distance from Hollyrood Park, where Arthur's Seat dominates the skyline to the south. This is an unusual land form, distinctive to this part of Scotland. In front of Arthur's Seat, the varied roof line of Victorian tenements is visible. Highly ornate and rich in detail, this is another positive feature of the views from the site. Two large office blocks in brick also dominate the skyline