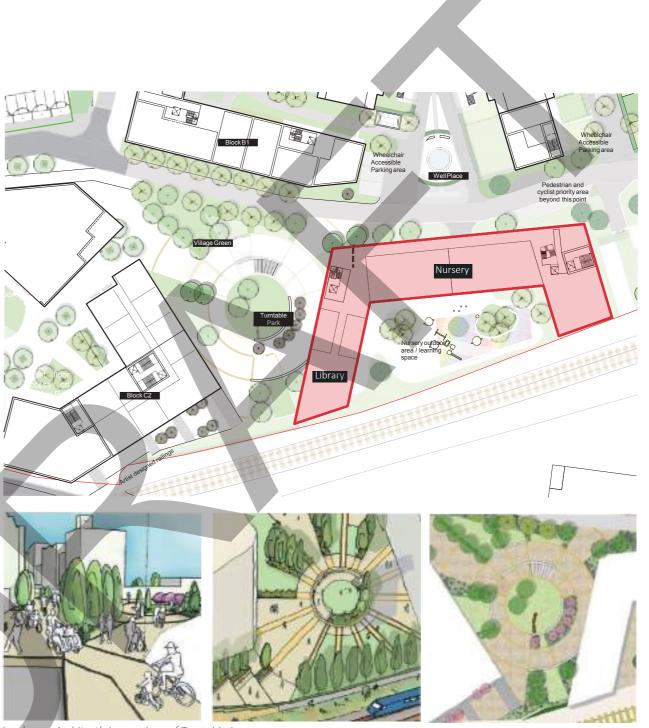

# 07 MEADOWBANK\_Site Opportunities

#### Community Gardens

Opportunity for vibrant spaces and places to gather, learn and grow.

# Exceptional Natural Landscape

Local Nature Conservation Site | Respecting the 'sites' neighbouring Parks and encouraging access through the site and along Holyrood Park.

Opportunities to strengthen and compliment existing public realm with street edges and pedestrian access.

Celebrating History and Culture

January 2020