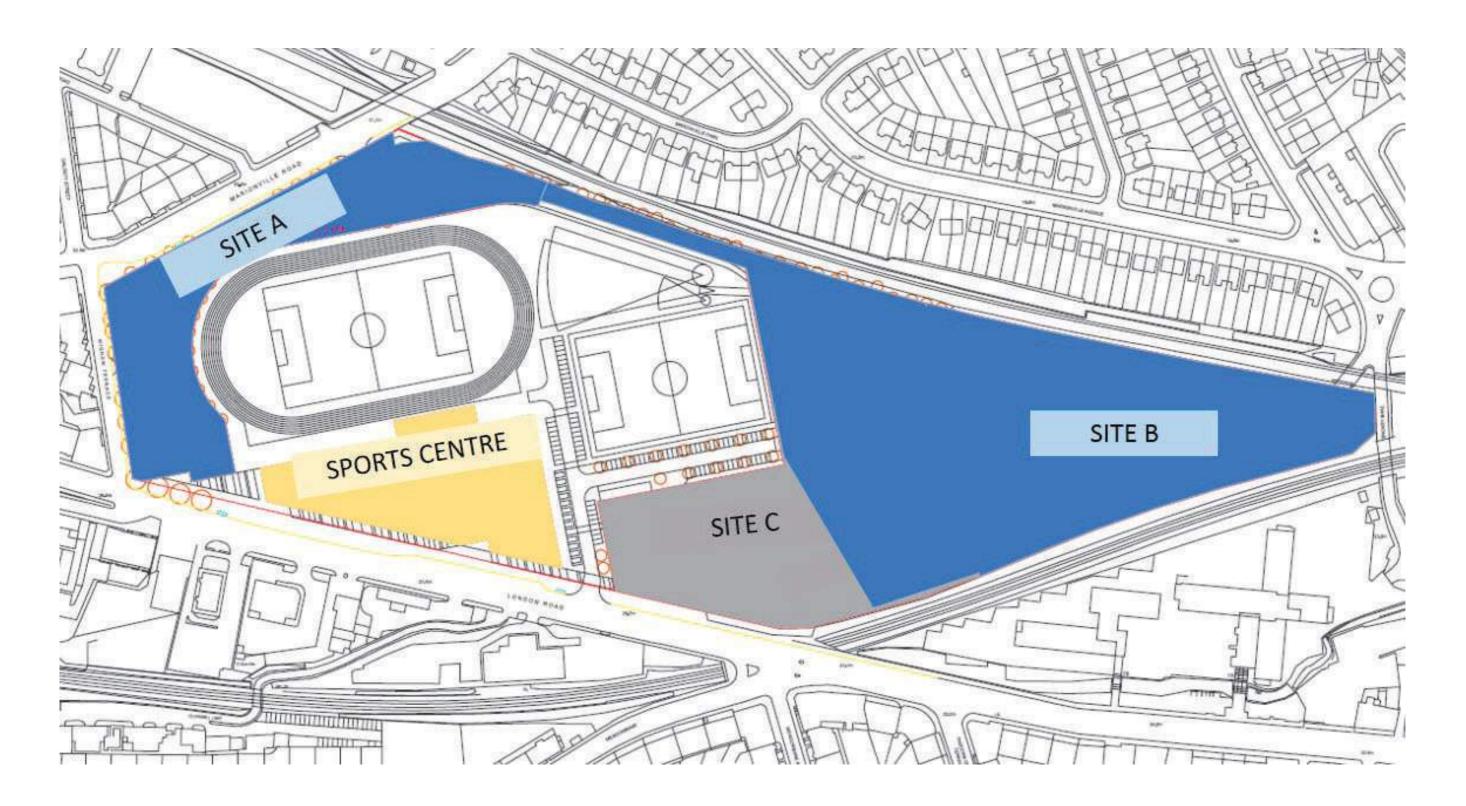

#### Location

The site is located close to Edinburgh's city centre and is currently home to Meadowbank stadium. The site is defined on its southern edge by London Road. The southeast of the site is defined by an existing railway line with two 7 and 10 storey office buildings beyond. To the west, the site is bounded by Wishaw Terrace, with 4 to 5 storey tenement housing on the west side of the road and a line of mature Elm trees on the east Throughout the consultation process we will use the place standard tool to engage and understand the public opinion, this creates a unique opportunity to develop the connectivity between the green spaces and surrounding streets within the site. This site can then become the catalyst for wider regeneration, creating a mixed use, active, safe and attractive destination that inspires people and improves lives. side. To the northwest, the site is bounded by Marionville Road with 4 storey tenements on the north side and mature trees on the south side. The northern edge of the site is defined by 1 and 2 storey semi- detached houses with rear gardens adjoining the railway line forming the site boundary.