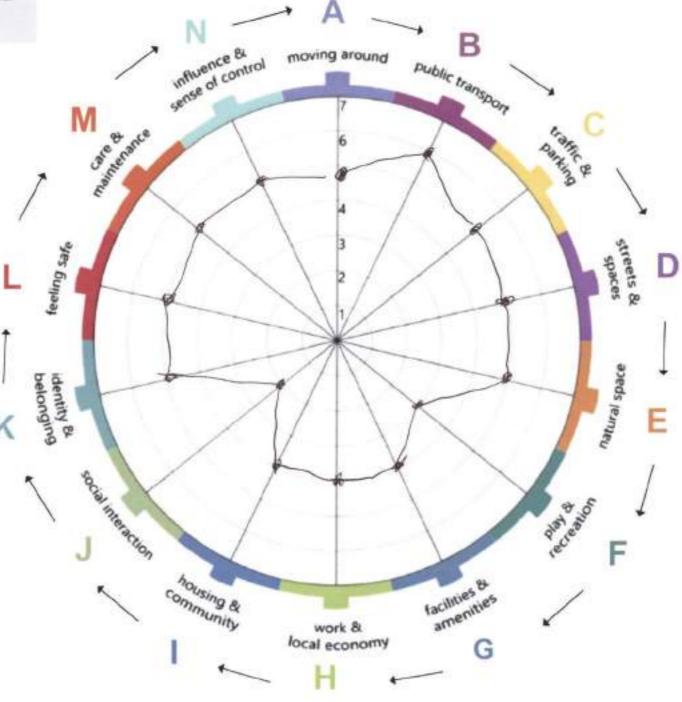

#### Consultation Stage 1 Tell us about Meadowbank Day 3

|                              | on Day 1      |                  |                   |                  |               |                   |                       |                |                     |                    |                      |              |                    |                        |
|------------------------------|---------------|------------------|-------------------|------------------|---------------|-------------------|-----------------------|----------------|---------------------|--------------------|----------------------|--------------|--------------------|------------------------|
| Names                        | Moving Around | Public Transport | Traffic & Parking | Streets & Spaces | Natural Space | Play & Recreation | Facilities & Amenitie | Work & Economy | Housing & Community | Social Interaction | Identity & Belonging | Feeling Safe | Care & Maintenance | Influence & Sense of C |
|                              |               |                  |                   |                  |               |                   |                       |                |                     |                    |                      |              |                    |                        |
|                              | 6             |                  |                   |                  |               |                   |                       |                | 3                   | 2                  | 5                    |              | 5                  |                        |
|                              | 4             | 6                |                   |                  |               |                   |                       |                | 4                   | 4                  | 5                    | 1            | 5 5                | 5                      |
|                              | 3             |                  |                   |                  |               |                   |                       |                |                     | 3                  | 3                    | -            | 5                  |                        |
|                              | 7             | _                |                   |                  |               |                   |                       |                |                     |                    | 6                    |              | 5                  |                        |
|                              | 5             |                  |                   |                  |               |                   |                       |                | 7                   |                    | 5                    |              |                    | 5                      |
|                              | 7             |                  |                   | · ·              |               |                   | 6                     | _              |                     | -                  | 1                    |              | 7 5                |                        |
| _                            | 6             |                  |                   |                  |               |                   |                       |                |                     |                    | ,                    |              | 7 5                |                        |
| _                            | 2             |                  |                   |                  |               |                   |                       |                | 0                   |                    |                      | '            | 4 3<br>5 4         | 3                      |
| -                            | 3             |                  |                   |                  |               |                   |                       |                | 3                   | 1                  | 4                    |              | 3                  |                        |
|                              | 7             |                  |                   | -                |               |                   | -                     |                | 7                   | 5                  |                      | /            | 3 .                | -                      |
| -                            |               |                  | _                 |                  | 4             |                   |                       | 3              | 4                   | 5                  |                      |              | 7                  |                        |
| -                            | 3             |                  |                   | <u> </u>         | ·             |                   | · '                   | 5              | _                   | 3                  |                      | 1            | 5 6                | ,                      |
| 4                            | 5             |                  |                   |                  |               |                   | _                     |                |                     |                    | 4                    |              | 5                  | )                      |
| DATA                         | 2             |                  |                   |                  |               |                   |                       |                |                     |                    | 4                    |              | 1                  |                        |
| 1 6                          |               |                  |                   |                  |               | <u> </u>          |                       | 3              |                     |                    | 5                    | 4            |                    |                        |
| <u> </u>                     | 3             | ,                |                   |                  | 7             |                   | _                     | 0              | _                   |                    | 3                    | - 5          |                    |                        |
| <u> </u>                     | 7             |                  |                   |                  |               |                   |                       |                |                     |                    |                      | , 6          | 5                  |                        |
| 4 4                          | 4             | _                | -                 |                  |               |                   | -                     |                |                     | -                  |                      | , 6          | 5 5                |                        |
| REDACTED FOR<br>TION REASONS | 5             | -                | _                 |                  |               |                   |                       |                |                     |                    |                      |              | 5                  |                        |
|                              | 5             |                  |                   |                  |               |                   | _                     | -              |                     |                    |                      | 5 4          | 1 3                |                        |
| 네 오뿝                         | 2             |                  |                   | -                |               |                   |                       |                |                     |                    |                      | 1            | 5                  | ,                      |
| o Z                          | 3             |                  | -                 | 4                | ·             |                   |                       | -              |                     |                    |                      |              | 1 2                | 1                      |
|                              | 5             |                  |                   | 5                |               |                   |                       |                |                     |                    |                      | 1            | 5                  | '                      |
| <u> </u>                     | 5             |                  |                   | -                |               |                   |                       | 7              |                     |                    | _                    |              | 5 5                |                        |
| 9 0                          |               | 6                |                   | -                | 6             |                   |                       |                |                     | 1                  | -                    |              | 1                  | 1                      |
| DETAILS I                    | 5             |                  |                   |                  |               |                   | -                     |                | 4                   | 5                  | 6                    | 5 6          | 3                  | )                      |
| H E Q                        | 2             |                  |                   |                  |               |                   | -                     |                |                     | +                  |                      | ) E          |                    | )                      |
|                              | 4             |                  | -                 |                  |               |                   | -                     | _              |                     |                    |                      | 2 3          | 3 3                | )                      |
|                              | 2             |                  |                   |                  |               |                   |                       |                | _                   |                    | 6                    | 3 4          | ,                  | )                      |
|                              | 7             |                  |                   |                  |               |                   |                       |                |                     |                    |                      | 3            | 2                  | )                      |
|                              | 3             |                  |                   |                  |               |                   |                       | _              | 3                   |                    | F                    | 5 4          | 1 -                |                        |
|                              | 5             |                  |                   |                  |               |                   |                       |                |                     |                    |                      | <u> </u>     | 5                  | )                      |
|                              | 6             |                  |                   | -                |               |                   |                       | _              | 1                   | 1                  | F                    |              | 5                  |                        |
| -                            | 5             |                  |                   |                  | 5             |                   |                       |                | 3                   | 2                  |                      |              | 5                  | 1                      |
| -                            | 5             |                  |                   |                  |               |                   |                       |                | _                   |                    | -                    |              | 7 6                | ·                      |
| -                            | 5             |                  |                   | -                |               |                   |                       |                |                     |                    | ,                    | 1 7          |                    | 2                      |
| -                            | 6             |                  |                   |                  |               |                   |                       |                | 3                   | 2                  | -                    |              | 3                  | ,                      |
| -                            | 7             |                  | -                 |                  |               | -                 | _                     |                | 4                   |                    | 6                    | 5 7          |                    | ,                      |
| -                            | 7             | 7                |                   |                  |               |                   |                       | 5              |                     | 7                  | -                    | 7            |                    | ,                      |
| -                            | 4             | <u> </u>         |                   |                  |               |                   | ,                     |                | Α.                  | 2                  |                      | 2 6          | 3                  | 1                      |
| -                            | 1             | 5                |                   | 2                |               |                   | 6                     |                | 4                   | 2                  | 6                    |              | 2                  | 1                      |
| -                            | 5             | 5                | 1                 | 5                | 7             | 5                 | Δ                     | 4              | 1                   | 2                  | F                    |              | 3                  | )                      |
|                              | 1             | 3                | 5                 | 1                | 3             | 2                 | 2                     | 2              | 4                   | 2                  |                      | 9            | 6 5                |                        |
| 1                            | 2             | 3                |                   |                  | 4             |                   |                       |                |                     |                    |                      |              | 5 5                |                        |
| 1                            | 2             |                  |                   |                  |               |                   |                       |                |                     |                    |                      |              | 7                  |                        |
| 1                            | 6             |                  |                   |                  |               |                   |                       |                |                     |                    |                      | 5 5          |                    |                        |
| 1                            | 4             |                  |                   |                  |               |                   |                       |                |                     | _                  |                      |              | 5                  |                        |
| 1                            | 4             |                  |                   |                  |               |                   |                       |                | _                   | -                  |                      | , ,          | 3                  |                        |
| 1                            | 7             |                  |                   |                  |               |                   |                       |                |                     |                    |                      | , ,          | 6                  |                        |
| 1                            | 5             |                  |                   |                  |               |                   |                       |                |                     |                    |                      | 6            | 5 5                |                        |
| 1                            | 3             |                  |                   |                  |               |                   |                       |                |                     |                    | 3                    | 3            | 3 5                | 1                      |
| 1                            | 3             |                  |                   |                  |               |                   |                       | 4              |                     |                    |                      | , ,          | 1 3                | 1                      |
| 1                            | 6             |                  |                   |                  |               |                   |                       |                |                     |                    |                      |              | 1 2                |                        |
| 1                            | 4             |                  |                   |                  |               |                   |                       |                | _                   |                    |                      | <u> </u>     | T                  |                        |
| 1                            | 7             |                  |                   |                  | 4             |                   |                       |                | _                   |                    | 6                    |              | 5                  |                        |
| 1                            | 5             |                  |                   |                  |               |                   |                       |                |                     |                    | 2                    | 1            | 3                  |                        |
|                              | 1             | · '              | -                 |                  | 4             | -                 |                       | 3              | 3                   | 4                  |                      |              |                    |                        |
|                              |               |                  |                   |                  |               |                   |                       |                |                     |                    |                      |              |                    |                        |
| Totals                       | 365           | 455              | 244               | 337              | 406           | 306               | 333                   | 266            | 310                 | 267                | 377                  | 421          | 314                |                        |
|                              |               |                  |                   |                  |               |                   |                       |                |                     |                    |                      |              |                    |                        |
|                              |               |                  |                   |                  |               |                   |                       |                |                     |                    |                      |              |                    |                        |
|                              | Moving Around | Public Transport | Traffic & Parking | Streets & Spaces | Natural Space | Play & Recreation | Facilities & Amenitie | Work & Economy | Housing & Community | Social Interaction | Identity & Belonging | Feeling Safe | Care & Maintenance | Influence & Sense of   |
| Cumulative Average           | 4.65/ 7       | 5.68 / 7         | 3.05 / 7          | 4.21 / 7         | 5.07/ 7       | 3.87 / 7          | 4,21 / 7              | 3.59 / 7       | 4.07 / 7            | 3.42 / 7           | 4,71 / 7             | 5.26/ 7      | 3.92 / 7           | 2.96 / 7               |
|                              |               |                  |                   | .=               |               | ,=,               | .=,                   |                |                     |                    | ,                    |              |                    |                        |
|                              |               |                  |                   |                  |               |                   |                       |                |                     |                    |                      |              |                    |                        |
|                              |               |                  |                   |                  |               |                   |                       |                |                     |                    |                      |              |                    |                        |
|                              |               |                  |                   |                  |               |                   |                       | <u> </u>       | <u> </u>            |                    |                      | -            |                    |                        |
|                              |               |                  |                   |                  |               |                   |                       |                |                     |                    |                      |              |                    |                        |