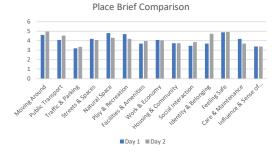

#### Consultation Stage 1 Tell us about Meadowbank Day 3

|                              | on Day 1      |                  |                   |                  |               |                   |                       |                |                     |                    |                      |              |                    |                        |
|------------------------------|---------------|------------------|-------------------|------------------|---------------|-------------------|-----------------------|----------------|---------------------|--------------------|----------------------|--------------|--------------------|------------------------|
| Names                        | Moving Around | Public Transport | Traffic & Parking | Streets & Spaces | Natural Space | Play & Recreation | Facilities & Amenitie | Work & Economy | Housing & Community | Social Interaction | Identity & Belonging | Feeling Safe | Care & Maintenance | Influence & Sense of C |
|                              |               |                  |                   |                  |               |                   |                       |                |                     |                    |                      |              |                    |                        |
|                              | 6             |                  |                   |                  |               |                   |                       |                | 3                   | 2                  | 5                    |              | 5                  |                        |
|                              | 4             | 6                |                   |                  |               |                   |                       |                | 4                   | 4                  | 5                    | 1            | 5 5                | 5                      |
|                              | 3             |                  |                   |                  |               |                   |                       |                |                     | 3                  | 3                    | -            | 5                  |                        |
|                              | 7             | _                |                   |                  |               |                   |                       |                |                     |                    | 6                    |              | 5                  |                        |
|                              | 5             |                  |                   |                  |               |                   |                       |                | 7                   |                    | 5                    |              |                    | 5                      |
|                              | 7             |                  |                   | · ·              |               |                   | 6                     | _              |                     | -                  | 1                    |              | 7 5                |                        |
| _                            | 6             |                  |                   |                  |               |                   |                       |                |                     |                    | ,                    |              | 7 5                |                        |
| _                            | 2             |                  |                   |                  |               |                   |                       |                | 0                   |                    |                      | '            | 4 3<br>5 4         | 3                      |
| -                            | 3             |                  |                   |                  |               |                   |                       |                | 3                   | 1                  | 4                    |              | 3                  |                        |
|                              | 7             |                  |                   | -                |               |                   | -                     |                | 7                   | 5                  |                      | /            | 3 .                | -                      |
| -                            |               |                  | _                 |                  | 4             |                   |                       | 3              | 4                   | 5                  |                      |              | 7                  |                        |
| -                            | 3             |                  |                   | <u> </u>         | ·             |                   | · '                   | 5              | _                   | 3                  |                      | 1            | 5 6                | ,                      |
| 4                            | 5             |                  |                   |                  |               |                   | _                     |                |                     |                    | 4                    |              | 5                  | )                      |
| DATA                         | 2             |                  |                   |                  |               |                   |                       |                |                     |                    | 4                    |              | 1                  |                        |
| 1 6                          |               |                  |                   |                  |               | <u> </u>          |                       | 3              |                     |                    | 5                    | 4            |                    |                        |
| <u> </u>                     | 3             | ,                |                   |                  | 7             |                   | _                     | 0              | _                   |                    | 3                    | - 5          |                    |                        |
| <u> </u>                     | 7             |                  |                   |                  |               |                   |                       |                |                     |                    |                      | , 6          | 5                  |                        |
| 4 4                          | 4             | _                | -                 |                  |               |                   | -                     |                |                     | -                  |                      | , 6          | 5 5                |                        |
| REDACTED FOR<br>TION REASONS | 5             | -                | _                 |                  |               |                   |                       |                |                     |                    |                      |              | 5                  |                        |
|                              | 5             |                  |                   |                  |               |                   | _                     | -              |                     |                    |                      | 5 4          | 1 3                |                        |
| 네 오뿝                         | 2             |                  |                   | -                |               |                   |                       |                |                     |                    |                      | 1            | 5                  | ,                      |
| o Z                          | 3             |                  | -                 | 4                | ·             |                   |                       | -              |                     |                    |                      |              | 1 2                | 1                      |
|                              | 5             |                  |                   | 5                |               |                   |                       |                |                     |                    |                      | 1            | 5                  | '                      |
| <u> </u>                     | 5             |                  |                   | -                |               |                   |                       | 7              |                     |                    | _                    |              | 5 5                |                        |
| 9 0                          |               | 6                |                   | -                | 6             |                   |                       |                |                     | 1                  | -                    |              | 1                  | 1                      |
| DETAILS I                    | 5             |                  |                   |                  |               |                   | -                     |                | 4                   | 5                  | 6                    | 5 6          | 3                  | )                      |
| H E Q                        | 2             |                  |                   |                  |               |                   | -                     |                |                     | +                  |                      | ) E          |                    | )                      |
|                              | 4             |                  | -                 |                  |               |                   | -                     | _              |                     |                    |                      | 2 3          | 3 3                | )                      |
|                              | 2             |                  |                   |                  |               |                   |                       |                | _                   |                    | 6                    | 3 4          | ,                  | )                      |
|                              | 7             |                  |                   |                  |               |                   |                       |                |                     |                    |                      | 3            | 2                  | )                      |
|                              | 3             |                  |                   |                  |               |                   |                       | _              | 3                   |                    | F                    | 5 4          | 1 -                |                        |
|                              | 5             |                  |                   |                  |               |                   |                       |                |                     |                    |                      | <u> </u>     | 5                  | )                      |
|                              | 6             |                  |                   | -                |               |                   |                       | _              | 1                   | 1                  | F                    |              | 5                  |                        |
| -                            | 5             |                  |                   |                  | 5             |                   |                       |                | 3                   | 2                  |                      |              | 5                  | 1                      |
| -                            | 5             |                  |                   |                  |               |                   |                       |                | _                   |                    | -                    |              | 7 6                | ·                      |
| -                            | 5             |                  |                   | -                |               |                   |                       |                |                     |                    | ,                    | 1 7          |                    | 2                      |
| -                            | 6             |                  |                   |                  |               |                   |                       |                | 3                   | 2                  | -                    |              | 3                  | ,                      |
| -                            | 7             |                  | -                 |                  |               | -                 | _                     |                | 4                   |                    | 6                    | 5 7          |                    | ,                      |
| -                            | 7             | 7                |                   |                  |               |                   |                       | 5              |                     | 7                  | -                    | 7            |                    | ,                      |
| -                            | 4             | <u> </u>         |                   |                  |               |                   | ,                     |                | Α.                  | 2                  |                      | 2 6          | 3                  | 1                      |
| -                            | 1             | 5                |                   | 2                |               |                   | 6                     |                | 4                   | 2                  | 6                    |              | 2                  | 1                      |
| -                            | 5             | 5                | 1                 | 5                | 7             | 5                 | Δ                     | 4              | 1                   | 2                  | F                    |              | 3                  | )                      |
|                              | 1             | 3                | 5                 | 1                | 3             | 2                 | 2                     | 2              | 4                   | 2                  |                      | 9            | 6 5                |                        |
| 1                            | 2             | 3                |                   |                  | 4             |                   |                       |                |                     |                    |                      |              | 5 5                |                        |
| 1                            | 2             |                  |                   |                  |               |                   |                       |                |                     |                    |                      |              | 7                  |                        |
| 1                            | 6             |                  |                   |                  |               |                   |                       |                |                     |                    |                      | 5 5          |                    |                        |
| 1                            | 4             |                  |                   |                  |               |                   |                       |                |                     | _                  |                      |              | 5                  |                        |
| 1                            | 4             |                  |                   |                  |               |                   |                       |                | _                   | -                  |                      | , ,          | 3                  |                        |
| 1                            | 7             |                  |                   |                  |               |                   |                       |                |                     |                    |                      | , ,          | 6                  |                        |
| 1                            | 5             |                  |                   |                  |               |                   |                       |                |                     |                    |                      | 6            | 5 5                |                        |
| 1                            | 3             |                  |                   |                  |               |                   |                       |                |                     |                    | 3                    | 3            | 3 5                | 1                      |
| 1                            | 3             |                  |                   |                  |               |                   |                       | 4              |                     |                    |                      | , ,          | 1 3                | 1                      |
| 1                            | 6             |                  |                   |                  |               |                   |                       |                |                     |                    |                      |              | 1 2                |                        |
| 1                            | 4             |                  |                   |                  |               |                   |                       |                | _                   |                    |                      | <u> </u>     | T                  |                        |
| 1                            | 7             |                  |                   |                  | 4             |                   |                       |                | _                   |                    | 6                    |              | 5                  |                        |
| 1                            | 5             |                  |                   |                  |               |                   |                       |                |                     |                    | 2                    | 1            | 3                  |                        |
|                              | 1             | · '              | -                 |                  | 4             | -                 |                       | 3              | 3                   | 4                  |                      |              |                    |                        |
|                              |               |                  |                   |                  |               |                   |                       |                |                     |                    |                      |              |                    |                        |
| Totals                       | 365           | 455              | 244               | 337              | 406           | 306               | 333                   | 266            | 310                 | 267                | 377                  | 421          | 314                |                        |
|                              |               |                  |                   |                  |               |                   |                       |                |                     |                    |                      |              |                    |                        |
|                              |               |                  |                   |                  |               |                   |                       |                |                     |                    |                      |              |                    |                        |
|                              | Moving Around | Public Transport | Traffic & Parking | Streets & Spaces | Natural Space | Play & Recreation | Facilities & Amenitie | Work & Economy | Housing & Community | Social Interaction | Identity & Belonging | Feeling Safe | Care & Maintenance | Influence & Sense of   |
| Cumulative Average           | 4.65/ 7       | 5.68 / 7         | 3.05 / 7          | 4.21 / 7         | 5.07/ 7       | 3.87 / 7          | 4,21 / 7              | 3.59 / 7       | 4.07 / 7            | 3.42 / 7           | 4,71 / 7             | 5.26/ 7      | 3.92 / 7           | 2.96 / 7               |
|                              |               |                  |                   | .=               |               | ,=,               | .=,                   |                |                     |                    | ,                    |              |                    |                        |
|                              |               |                  |                   |                  |               |                   |                       |                |                     |                    |                      |              |                    |                        |
|                              |               |                  |                   |                  |               |                   |                       |                |                     |                    |                      |              |                    |                        |
|                              |               |                  |                   |                  |               |                   |                       | <u> </u>       | <u> </u>            |                    |                      | -            |                    |                        |
|                              |               |                  |                   |                  |               |                   |                       |                |                     |                    |                      |              |                    |                        |