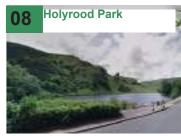

SKY LINE LOOKING SOUTH

The site is a short distance from Hollyrood Park, where Arthur's Seat dominates the skyline to the south. This is an unusual land form, distinctive to this part of Scotland. In front of Arthur's Seat, the varied roof line of Victorian tenements is visible. Highly ornate and rich in detail, this is another positive feature of the views from the site. Two large office blocks in brick also dominate the skyline