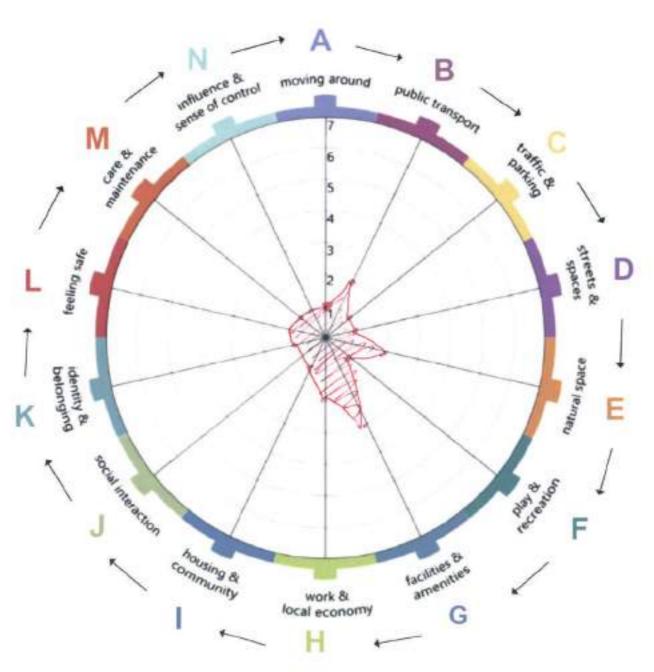

|                                                      |                                                     |                                            |                                                 |                                           |                                       |                                           |                                 | -                                                               |                                                                      |                                                                     |                                |                                |                                                                                           |                               |
|------------------------------------------------------|-----------------------------------------------------|--------------------------------------------|-------------------------------------------------|-------------------------------------------|---------------------------------------|-------------------------------------------|---------------------------------|-----------------------------------------------------------------|----------------------------------------------------------------------|---------------------------------------------------------------------|--------------------------------|--------------------------------|-------------------------------------------------------------------------------------------|-------------------------------|
|                                                      |                                                     |                                            |                                                 |                                           |                                       |                                           |                                 |                                                                 |                                                                      |                                                                     |                                |                                |                                                                                           |                               |
|                                                      |                                                     |                                            |                                                 |                                           |                                       |                                           |                                 |                                                                 |                                                                      |                                                                     |                                |                                |                                                                                           |                               |
|                                                      |                                                     |                                            |                                                 |                                           |                                       |                                           |                                 |                                                                 |                                                                      |                                                                     |                                | -                              |                                                                                           |                               |
| Commuity Consultati                                  | ion Day 2                                           |                                            |                                                 |                                           |                                       |                                           |                                 |                                                                 |                                                                      |                                                                     |                                |                                |                                                                                           |                               |
| Community Consultati                                 | IOII Day 2                                          |                                            |                                                 |                                           |                                       |                                           |                                 |                                                                 |                                                                      |                                                                     |                                |                                |                                                                                           |                               |
| Name                                                 | Moving Around                                       | Public Transport                           | Traffic & Parking                               | Streets & Spaces                          | Natural Space                         | Play & Recreation                         | Facilities & Amenitie           | Work & Economy                                                  | Housing & Community                                                  | Social Interaction                                                  | Identity & Belonging           | Feeling Safe                   | Care & Maintenance                                                                        | Influence & Sense of          |
|                                                      |                                                     |                                            |                                                 |                                           |                                       | ,,                                        |                                 | ,,,,,,,,                                                        |                                                                      |                                                                     |                                | ,                              |                                                                                           |                               |
|                                                      | 1                                                   | 7                                          | 3                                               | 5                                         | 3                                     | 2                                         | 4                               | 4                                                               | 1 2                                                                  | . 5                                                                 | 7                              | 7                              | 5                                                                                         | 1                             |
| $\circ$                                              | 5                                                   | 5                                          | 2                                               | 4                                         | 5                                     | 3                                         | 3                               | 1                                                               | 1 3                                                                  | 5                                                                   | 6                              | 3                              | 5                                                                                         | 1                             |
|                                                      | 2                                                   | 5                                          | 2                                               | 4                                         | 4                                     | 5                                         | Ę                               | 5                                                               | 2                                                                    | 6                                                                   | 5                              | 5                              | 4                                                                                         |                               |
| 5                                                    | 3                                                   | 6                                          | 6                                               | 5                                         | 5                                     | 4                                         | 3                               | 5                                                               | 5 5                                                                  | 3                                                                   | 5                              | 5                              | 5                                                                                         | 1                             |
| Ă                                                    | 4                                                   |                                            |                                                 | 4                                         | 4                                     | 4                                         |                                 |                                                                 | 2                                                                    | 3                                                                   | 5                              | 5                              | 6                                                                                         | 3                             |
|                                                      | 1                                                   | 2                                          | 1                                               | 1                                         | 2                                     | 1                                         | 3                               | 3 2                                                             | 2 1                                                                  | 1                                                                   | 1                              | 1                              | 1                                                                                         |                               |
| # ~ D ~                                              | 1                                                   |                                            |                                                 | 2                                         |                                       |                                           |                                 | -                                                               | 3 5                                                                  |                                                                     |                                | 2                              | 5                                                                                         | -                             |
| STATE                                                | 7                                                   | 7                                          | 4                                               | 6                                         | 7                                     | 7                                         | 7                               | 6                                                               | 6                                                                    | 5                                                                   | 7                              | 7                              | 7                                                                                         | 3                             |
|                                                      | 4                                                   |                                            | -                                               | -                                         |                                       | -                                         |                                 | 1                                                               | 5                                                                    | 4                                                                   |                                |                                | 4                                                                                         | -                             |
| AZ<br>TC<br>YS                                       | 5                                                   |                                            |                                                 |                                           |                                       |                                           |                                 |                                                                 | 3 5                                                                  | 3                                                                   |                                |                                | 5                                                                                         | 1                             |
| ÄЭХЭ                                                 | 3                                                   |                                            |                                                 |                                           |                                       |                                           | -                               |                                                                 |                                                                      |                                                                     | 5                              | -                              | 6                                                                                         | ·                             |
| DETAILS REDACTE<br>FOR DATA<br>PROTECTION<br>REASONS | 2                                                   |                                            |                                                 |                                           |                                       |                                           |                                 | 4                                                               |                                                                      |                                                                     |                                | -                              | 2 2                                                                                       | 2                             |
| •                                                    | 3                                                   | 7                                          | 3                                               | 1                                         | 3                                     | 6                                         | 5                               | 5 2                                                             | 2 7                                                                  | 5                                                                   | 7                              | 7                              | 6                                                                                         |                               |
|                                                      |                                                     |                                            |                                                 |                                           |                                       |                                           |                                 |                                                                 |                                                                      |                                                                     |                                |                                |                                                                                           |                               |
| <del>-</del>                                         | - 44                                                | 73                                         | 35                                              | 47                                        | 58                                    | 55                                        | 55                              | 32                                                              | 2 50                                                                 | ) 48                                                                | 60                             |                                | 61 38                                                                                     |                               |
| Totals                                               | 41                                                  | /3                                         | 35                                              | 4/                                        | 58                                    | 55                                        | 55                              | 32                                                              | 2 50                                                                 | 48                                                                  | 60                             | J                              | 51 38                                                                                     | 3                             |
|                                                      |                                                     |                                            |                                                 |                                           |                                       |                                           |                                 |                                                                 |                                                                      |                                                                     |                                |                                |                                                                                           |                               |
|                                                      |                                                     |                                            |                                                 |                                           |                                       |                                           |                                 |                                                                 |                                                                      |                                                                     |                                |                                |                                                                                           |                               |
|                                                      | Moving Around                                       | Public Transport                           | Traffic & Parking                               | Streets & Spaces                          | Natural Space                         | Play & Recreation                         | Facilities & Amenitie           | Work & France                                                   | Housing & Community                                                  | Social Interaction                                                  | Identity & Relonging           | Feeling Safe                   | Care & Maintenance                                                                        | Influence & Sense of          |
|                                                      | Moving Around                                       | Public Transport                           | Traffic & Parking                               | Streets & Spaces                          | Natural Space                         | Play & Recreation                         | Facilities & Amenitie           | Work & Economy                                                  | Housing & Community                                                  | Social Interaction                                                  | Identity & Belonging           | Feeling Safe                   | Care & Maintenance                                                                        | Influence & Sense of          |
| Cumulative Average                                   |                                                     | Public Transport                           |                                                 | Streets & Spaces                          | Natural Space                         | Play & Recreation                         | Facilities & Amenitie           | Work & Economy                                                  | Housing & Community                                                  | Social Interaction                                                  | Identity & Belonging           | Feeling Safe                   | Care & Maintenance                                                                        | Influence & Sense of          |
| Cumulative Average                                   |                                                     |                                            |                                                 |                                           |                                       |                                           |                                 |                                                                 |                                                                      |                                                                     |                                |                                |                                                                                           |                               |
| Cumulative Average                                   |                                                     |                                            |                                                 |                                           |                                       |                                           |                                 |                                                                 |                                                                      |                                                                     |                                |                                |                                                                                           |                               |
| Cumulative Average                                   |                                                     |                                            |                                                 |                                           |                                       |                                           |                                 |                                                                 |                                                                      |                                                                     |                                |                                |                                                                                           |                               |
| Cumulative Average  Community Consulta               | 3.15 / 7                                            |                                            |                                                 |                                           |                                       |                                           |                                 |                                                                 |                                                                      |                                                                     |                                |                                |                                                                                           |                               |
| Community Consulta                                   | 3.15 / 7<br>tion Day 3                              | 5.61 / 7                                   | 2.19 / 7                                        | 3.16/7                                    | 4.46 / 7                              | 4.23/ 7                                   | 4.23 / 7                        | 3.2/7                                                           | 4.16 / 7                                                             | 4.01 / 7                                                            | 5.01 / 7                       | 4.69/7                         | 2.92 / 7                                                                                  | 2.61/ 7                       |
| Community Consulta                                   | 3.15 / 7<br>tion Day 3                              | 5.61 / 7                                   | 2.19 / 7                                        | 3.16/7                                    | 4.46 / 7                              | 4.23/ 7                                   | 4.23 / 7                        | 3.2/7                                                           |                                                                      | 4.01 / 7                                                            | 5.01 / 7                       | 4.69/7                         |                                                                                           | 2.61/ 7                       |
| Community Consulta                                   | 3.15 / 7  tion Day 3  Moving Around                 | 5.61 / 7  Public Transport                 | 2.19 / 7  Traffic & Parking                     | 3.16/ 7 Streets & Spaces                  | 4.46 / 7                              | 4.23/ 7 Play & Recreation                 | 4.23 / 7                        | 3.2/ 7                                                          | 4.16 / 7  Housing & Community                                        | 4.01 / 7  Social Interaction                                        | 5.01 / 7                       | 4.69/ 7                        | 2.92 / 7  Care & Maintenance                                                              | 2.61/ 7                       |
| Community Consulta                                   | 3.15 / 7  tion Day 3  Moving Around                 | 5.61 / 7  Public Transport                 | 2.19 / 7  Traffic & Parking                     | 3.16/ 7  Streets & Spaces                 | 4.46 / 7  Natural Space               | 4.23/ 7  Play & Recreation                | 4.23 / 7 Facilities & Amenities | 3.2/ 7                                                          | 4.16 / 7  Housing & Community                                        | 4.01 / 7  Social Interaction                                        | 5.01 / 7                       | 4.69/ 7  Feeling Safe          | 2.92 / 7  Care & Maintenance                                                              | 2.61/ 7  Influence & Sense of |
| Community Consulta                                   | 3.15 / 7  tion Day 3  Moving Around  5 6            | 5.61 / 7  Public Transport                 | 2.19 / 7  Traffic & Parking                     | 3.16/ 7  Streets & Spaces  5 4            | 4.46 / 7  Natural Space  6 5          | 4.23/ 7  Play & Recreation  6 3           | 4.23 / 7 Facilities & Amenitie  | 3.2/ 7                                                          | 4.16 / 7  Housing & Community                                        | 4.01 / 7  Social Interaction  6  8                                  | 5.01 / 7                       | 4.69/ 7  4.69/ 7  Feeling Safe | 2.92 / 7  Care & Maintenance                                                              | 2.61/ 7  Influence & Sense of |
| Community Consulta                                   | 3.15 / 7  tion Day 3  Moving Around  5 6 6          | Public Transport                           | 2.19 / 7  Traffic & Parking  5 2 3              | 3.16/ 7  Streets & Spaces  5 4 4          | 4.46 / 7  Natural Space  6 5 5        | 4.23/ 7  Play & Recreation  6 3 5         | 4.23 / 7  Facilities & Amenitie | 3.2/ 7                                                          | 4.16 / 7  Housing & Community                                        | 4.01 / 7  Social Interaction  6  8  6  3  6                         | 5.01 / 7                       | 4.69/ 7  Feeling Safe          | 2.92 / 7  Care & Maintenance  5                                                           | 2.61/ 7  Influence & Sense of |
| Community Consulta                                   | 3.15 / 7  tion Day 3  Moving Around  5 6 6 4        | Public Transport                           | 2.19 / 7  Traffic & Parking  5 5 2 3 3 1        | 3.16/ 7  Streets & Spaces  5 4 4 3        | 4.46 / 7  Natural Space  6 5 5 6      | 4.23/ 7  Play & Recreation  6 3 5 3       | 4.23 / 7  Facilities & Amenitie | 3.2/ 7  S Work & Economy  5 5 6 6 6 6 6 5 5                     | 4.16 / 7  Housing & Community  5                                     | 4.01 / 7  Social Interaction 6 6 3 6 6 3                            | 5.01 / 7  Identity & Belonging | 4.69/ 7  4.69/ 7  Feeling Safe | 2.92 / 7  Care & Maintenance  5                                                           | 2.61/ 7  Influence & Sense of |
| Community Consulta                                   | 3.15 / 7  tion Day 3  Moving Around  5 6 6 4 6      | 5.61 / 7  Public Transport  6  6  4  7     | 2.19 / 7  Traffic & Parking  5 5  6 2  6 3  7 1 | 3.16/ 7  Streets & Spaces  5 4 4 3 5      | 4.46 / 7  Natural Space  6  5  6  4   | 4.23/ 7  Play & Recreation  6  3  5  3  3 | 4.23 / 7  Facilities & Amenitie | 3.2/ 7  S Work & Economy  5 6 6 6 2 6 5 2 1                     | 4.16 / 7  Housing & Community  5                                     | 4.01 / 7  Social Interaction  6 6 3 6 6 3 6 6 6 6 6 6 6 6 6 6 6 6 6 | Identity & Belonging           | 4.69/ 7  4.69/ 7  Feeling Safe | 2.92 / 7  Care & Maintenance  5                                                           | 2.61/ 7  Influence & Sense of |
| Community Consulta                                   | 3.15 / 7  tion Day 3  Moving Around  5 6 6 4        | 5.61 / 7  Public Transport  6  6  4  7     | 2.19 / 7  Traffic & Parking  5 5  6 2  6 3  7 1 | 3.16/ 7  Streets & Spaces  5 4 4 3 5      | 4.46 / 7  Natural Space  6 5 5 6 4    | 4.23/ 7  Play & Recreation  6  3  5  3  3 | 4.23 / 7  Facilities & Amenitie | 3.2/ 7  S Work & Economy  5 6 6 6 2 6 5 2 1                     | 4.16 / 7  Housing & Community  5                                     | 4.01 / 7  Social Interaction  6 6 3 6 6 3 6 6 6 6 6                 | Identity & Belonging           | 4.69/ 7  4.69/ 7  Feeling Safe | 2.92 / 7  Care & Maintenance  5                                                           | 2.61/ 7  Influence & Sense of |
| Community Consulta                                   | 3.15 / 7  tion Day 3  Moving Around  5 6 6 4 6      | 5.61 / 7  Public Transport  6  6  4  7     | 2.19 / 7  Traffic & Parking  5 5  6 2  6 3  7 1 | 3.16/ 7  Streets & Spaces  5 4 4 3 5      | 4.46 / 7  Natural Space  6  5  6  4   | 4.23/ 7  Play & Recreation  6  3  5  3  3 | 4.23 / 7  Facilities & Amenitie | 3.2/ 7  S Work & Economy  5 6 6 6 2 6 5 2 1                     | 4.16 / 7  Housing & Community  5                                     | 4.01 / 7  Social Interaction  6 6 3 6 6 3 6 6 6 6 6 6 6 6 6 6 6 6 6 | Identity & Belonging           | 4.69/ 7  4.69/ 7  Feeling Safe | 2.92 / 7  Care & Maintenance  5                                                           | 2.61/ 7  Influence & Sense of |
| Community Consulta                                   | 3.15 / 7  tion Day 3  Moving Around  5 6 6 4 6 3    | Public Transport                           | 2.19 / 7  Traffic & Parking  5                  | 3.16/ 7  Streets & Spaces  5 4 4 3 5 4    | 4.46 / 7  Natural Space  6 5 6 4 6 6  | 4.23/ 7  Play & Recreation  6 3 5 3 3 3   | Facilities & Amenitie           | 3.2/ 7  S Work & Economy  5                                     | 4.16 / 7  Housing & Community  5                                     | 4.01 / 7  Social Interaction  6  3  6  3  6  2                      | 5.01 / 7                       | 4.69/ 7  4.69/ 7  Feeling Safe | 2.92 / 7  Care & Maintenance  5 3 7 6 5 3 7 2 7 6 7 7 8 7 8 7 8 7 8 8 7 8 8 9 9 9 9 9 9 9 | 2.61/ 7  Influence & Sense of |
| Community Consulta                                   | 3.15 / 7  tion Day 3  Moving Around  5 6 6 4 6      | 5.61 / 7  Public Transport  6  4  7  6     | 2.19 / 7  Traffic & Parking  5                  | 3.16/ 7  Streets & Spaces  5 4 4 3 5 4    | 4.46 / 7  Natural Space  6 5 6 4 6 6  | 4.23/ 7  Play & Recreation  6 3 5 3 3 3   | Facilities & Amenitie           | 3.2/ 7  S Work & Economy  5                                     | 4.16 / 7  Housing & Community  5 5 5 5 6 6 6 6 6 6 6 6 6 6 6 6 6 6 6 | 4.01 / 7  Social Interaction  6  3  6  3  6  2                      | 5.01 / 7                       | 4.69/ 7  4.69/ 7  Feeling Safe | 2.92 / 7  Care & Maintenance  5                                                           | 2.61/ 7  Influence & Sense or |
| Community Consulta                                   | 3.15 / 7  tion Day 3  Moving Around  5 6 6 4 6 3    | Public Transport                           | 2.19 / 7  Traffic & Parking  5                  | 3.16/ 7  Streets & Spaces  5 4 4 3 5 4    | 4.46 / 7  Natural Space  6 5 6 4 6 6  | 4.23/ 7  Play & Recreation  6 3 5 3 3 3   | Facilities & Amenitie           | 3.2/ 7  S Work & Economy  5                                     | 4.16 / 7  Housing & Community  5                                     | 4.01 / 7  Social Interaction  6  3  6  3  6  2                      | 5.01 / 7                       | 4.69/ 7  4.69/ 7  Feeling Safe | 2.92 / 7  Care & Maintenance  5 3 7 6 5 3 7 2 7 6 7 7 8 7 8 7 8 7 8 8 7 8 8 9 9 9 9 9 9 9 | 2.61/ 7  Influence & Sense or |
| Community Consulta                                   | 3.15 / 7  tion Day 3  Moving Around  5 6 6 4 6 3 30 | 5.61 / 7  Public Transport  6  4  7  6  27 | 2.19 / 7  Traffic & Parking  5                  | 3.16/ 7  Streets & Spaces  5 4 4 3 5 4 25 | 4.46 / 7  Natural Space  6 5 6 4 6 32 | 4.23/ 7  Play & Recreation  6 3 5 3 3 23  | Facilities & Amenitie           | 3.2/ 7  s Work & Economy  5 6 6 6 6 5 5 6 6 6 6 6 6 6 6 6 6 6 6 | 4.16 / 7  Housing & Community  5                                     | 4.01 / 7  Social Interaction  6 6 3 6 6 3 6 6 2 2 2 2 6             | 5.01 / 7                       | 4.69/ 7  4.69/ 7  Feeling Safe | 2.92 / 7  Care & Maintenance  5 3 7 6 5 3 7 2 7 6 7 7 8 7 8 7 8 7 8 8 7 8 8 9 9 9 9 9 9 9 | 2.61/ 7  Influence & Sense of |
| Community Consulta                                   | 3.15 / 7  tion Day 3  Moving Around  5 6 6 4 6 3 30 | 5.61 / 7  Public Transport  6  4  7  6  27 | 2.19 / 7  Traffic & Parking  5                  | 3.16/ 7  Streets & Spaces  5 4 4 3 5 4 25 | 4.46 / 7  Natural Space  6 5 6 4 6 32 | 4.23/ 7  Play & Recreation  6 3 5 3 3 23  | Facilities & Amenitie           | 3.2/ 7  s Work & Economy  5 6 6 6 6 5 5 6 6 6 6 6 6 6 6 6 6 6 6 | 4.16 / 7  Housing & Community  5                                     | 4.01 / 7  Social Interaction  6 6 3 6 6 3 6 6 2 2 2 2 6             | 5.01 / 7                       | 4.69/ 7  4.69/ 7  Feeling Safe | 2.92 / 7  Care & Maintenance  5                                                           | 2.61/ 7  Influence & Sense of |