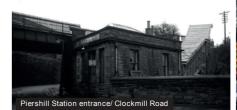

Meadowbank is surrounded on all sides by a wide variety of different building styles. This character study sets out to identify key features:

•Piershill Square- Tall 4 storey facades, perched on substantial two storey sandstone walls, elevated

•Tenements on London Road, 3 storey with attic level, dormer windows, chimney stacks and a highly varied roof line.

•St Margaret's House- Substantial 8 storey brick facade, regular window patterns.

 Restalrig Village, historic cottages, much smaller in scale, pleasant, distinctive neighbourhoods.
 Marionville Avenue, semi detached houses and