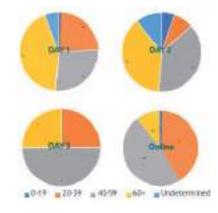

#### Consultation Stage 1 Tell us about Meadowbank Day 3

|                              | on Day 1      |                  |                   |                  |               |                   |                       |                |                     |                    |                      |              |                    |                        |
|------------------------------|---------------|------------------|-------------------|------------------|---------------|-------------------|-----------------------|----------------|---------------------|--------------------|----------------------|--------------|--------------------|------------------------|
| Names                        | Moving Around | Public Transport | Traffic & Parking | Streets & Spaces | Natural Space | Play & Recreation | Facilities & Amenitie | Work & Economy | Housing & Community | Social Interaction | Identity & Belonging | Feeling Safe | Care & Maintenance | Influence & Sense of C |
|                              |               |                  |                   |                  |               |                   |                       |                |                     |                    |                      |              |                    |                        |
|                              | 6             |                  |                   |                  |               |                   |                       |                | 3                   | 2                  | 5                    |              | 5                  |                        |
|                              | 4             | 6                |                   |                  |               |                   |                       |                | 4                   | 4                  | 5                    | 1            | 5 5                | 5                      |
|                              | 3             |                  |                   |                  |               |                   |                       |                |                     | 3                  | 3                    | -            | 5                  |                        |
|                              | 7             | _                |                   |                  |               |                   |                       |                |                     |                    | 6                    |              | 5                  |                        |
|                              | 5             |                  |                   |                  |               |                   |                       |                | 7                   |                    | 5                    |              |                    | 5                      |
|                              | 7             |                  |                   | · ·              |               |                   | 6                     | _              |                     | -                  | 1                    |              | 7 5                |                        |
| _                            | 6             |                  |                   |                  |               |                   |                       |                |                     |                    | ,                    |              | 7 5                |                        |
| _                            | 2             |                  |                   |                  |               |                   |                       |                | 0                   |                    |                      | '            | 4 3<br>5 4         | 3                      |
| -                            | 3             |                  |                   |                  |               |                   |                       |                | 3                   | 1                  | 4                    |              | 3                  |                        |
|                              | 7             |                  |                   | -                |               |                   | -                     |                | 7                   | 5                  |                      | /            | 3 .                | -                      |
| -                            |               |                  | _                 |                  | 4             |                   |                       | 3              | 4                   | 5                  |                      |              | 7                  |                        |
| -                            | 3             |                  |                   | <u> </u>         | ·             |                   | · '                   | 5              | _                   | 3                  |                      | 1            | 5 6                | ,                      |
| 4                            | 5             |                  |                   |                  |               |                   | _                     |                |                     |                    | 4                    |              | 5                  | )                      |
| DATA                         | 2             |                  |                   |                  |               |                   |                       |                |                     |                    | 4                    |              | 1                  |                        |
| 1 6                          |               |                  |                   |                  |               | <u> </u>          |                       | 3              |                     |                    | 5                    | 4            |                    |                        |
| <u> </u>                     | 3             | ,                |                   |                  | 7             |                   | _                     | 0              | _                   |                    | 3                    | - 5          |                    |                        |
| <u> </u>                     | 7             |                  |                   |                  |               |                   |                       |                |                     |                    |                      | , 6          | 5                  |                        |
| 4 4                          | 4             | _                | -                 |                  |               |                   | -                     |                |                     | -                  |                      | , 6          | 5 5                |                        |
| REDACTED FOR<br>TION REASONS | 5             | -                | _                 |                  |               |                   |                       |                |                     |                    |                      |              | 5                  |                        |
|                              | 5             |                  |                   |                  |               |                   | _                     | -              |                     |                    |                      | 5 4          | 1 3                |                        |
| 네 오뿝                         | 2             |                  |                   | -                |               |                   |                       |                |                     |                    |                      | 1            | 5                  | ,                      |
| o Z                          | 3             |                  | -                 | 4                | ·             |                   |                       | -              |                     |                    |                      |              | 1 2                | 1                      |
|                              | 5             |                  |                   | 5                |               |                   |                       |                |                     |                    |                      | 1            | 5                  | '                      |
| <u> </u>                     | 5             |                  |                   | -                |               |                   |                       | 7              |                     |                    | _                    |              | 5 5                |                        |
| 9 0                          |               | 6                |                   | -                | 6             |                   |                       |                |                     | 1                  | -                    |              | 1                  | 1                      |
| DETAILS I                    | 5             |                  |                   |                  |               |                   | -                     |                | 4                   | 5                  | 6                    | 5 6          | 3                  | )                      |
| H E Q                        | 2             |                  |                   |                  |               |                   | -                     |                |                     | +                  |                      | ) E          |                    | )                      |
|                              | 4             |                  | -                 |                  |               |                   | -                     | _              |                     |                    |                      | 2 3          | 3 3                | )                      |
|                              | 2             |                  |                   |                  |               |                   |                       |                | _                   |                    | 6                    | 3 4          | ,                  | )                      |
|                              | 7             |                  |                   |                  |               |                   |                       |                |                     |                    |                      | 3            | 2                  | )                      |
|                              | 3             |                  |                   |                  |               |                   |                       | _              | 3                   |                    | F                    | 5 4          | 1 -                |                        |
|                              | 5             |                  |                   |                  |               |                   |                       |                |                     |                    |                      | <u> </u>     | 5                  | )                      |
|                              | 6             |                  |                   | -                |               |                   |                       | _              | 1                   | 1                  | F                    |              | 5                  |                        |
| -                            | 5             |                  |                   |                  | 5             |                   |                       |                | 3                   | 2                  |                      |              | 5                  | 1                      |
| -                            | 5             |                  |                   |                  |               |                   |                       |                | _                   |                    | -                    |              | 7 6                | ·                      |
| -                            | 5             |                  |                   | -                |               |                   |                       |                |                     |                    | ,                    | 1 7          |                    | 2                      |
| -                            | 6             |                  |                   |                  |               |                   |                       |                | 3                   | 2                  | -                    |              | 3                  | ,                      |
| -                            | 7             |                  | -                 |                  |               | -                 | _                     |                | 4                   |                    | 6                    | 5 7          |                    | ,                      |
| -                            | 7             | 7                |                   |                  |               |                   |                       | 5              |                     | 7                  | -                    | 7            |                    | ,                      |
| -                            | 4             | <u> </u>         |                   |                  |               |                   | ,                     |                | Α.                  | 2                  |                      | 2 6          | 3                  | 1                      |
| -                            | 1             | 5                |                   | 2                |               |                   | 6                     |                | 4                   | 2                  | 6                    |              | 2                  | 1                      |
| -                            | 5             | 5                | 1                 | 5                | 7             | 5                 | Δ                     | 4              | 1                   | 2                  | F                    |              | 3                  | )                      |
|                              | 1             | 3                | 5                 | 1                | 3             | 2                 | 2                     | 2              | 4                   | 2                  |                      | 9            | 6 5                |                        |
| 1                            | 2             | 3                |                   |                  | 4             |                   |                       |                |                     |                    |                      |              | 5 5                |                        |
| 1                            | 2             |                  |                   |                  |               |                   |                       |                |                     |                    |                      |              | 7                  |                        |
| 1                            | 6             |                  |                   |                  |               |                   |                       |                |                     |                    |                      | 5 5          |                    |                        |
| 1                            | 4             |                  |                   |                  |               |                   |                       |                |                     | _                  |                      |              | 5                  |                        |
| 1                            | 4             |                  |                   |                  |               |                   |                       |                | _                   | -                  |                      | , ,          | 3                  |                        |
| 1                            | 7             |                  |                   |                  |               |                   |                       |                |                     |                    |                      | , ,          | 6                  |                        |
| 1                            | 5             |                  |                   |                  |               |                   |                       |                |                     |                    |                      | 6            | 5 5                |                        |
| 1                            | 3             |                  |                   |                  |               |                   |                       |                |                     |                    | 3                    | 3            | 3 5                | 1                      |
| 1                            | 3             |                  |                   |                  |               |                   |                       | 4              |                     |                    |                      | , ,          | 1 3                | 1                      |
| 1                            | 6             |                  |                   |                  |               |                   |                       |                |                     |                    |                      |              | 1 2                |                        |
| 1                            | 4             |                  |                   |                  |               |                   |                       |                | _                   |                    |                      | <u> </u>     | T                  |                        |
| 1                            | 7             |                  |                   |                  | 4             |                   |                       |                | _                   |                    | 6                    |              | 5                  |                        |
| 1                            | 5             |                  |                   |                  |               |                   |                       |                |                     |                    | 2                    | 1            | 3                  |                        |
|                              | 1             | · '              | -                 |                  | 4             | -                 |                       | 3              | 3                   | 4                  |                      |              |                    |                        |
|                              |               |                  |                   |                  |               |                   |                       |                |                     |                    |                      |              |                    |                        |
| Totals                       | 365           | 455              | 244               | 337              | 406           | 306               | 333                   | 266            | 310                 | 267                | 377                  | 421          | 314                |                        |
|                              |               |                  |                   |                  |               |                   |                       |                |                     |                    |                      |              |                    |                        |
|                              |               |                  |                   |                  |               |                   |                       |                |                     |                    |                      |              |                    |                        |
|                              | Moving Around | Public Transport | Traffic & Parking | Streets & Spaces | Natural Space | Play & Recreation | Facilities & Amenitie | Work & Economy | Housing & Community | Social Interaction | Identity & Belonging | Feeling Safe | Care & Maintenance | Influence & Sense of   |
| Cumulative Average           | 4.65/ 7       | 5.68 / 7         | 3.05 / 7          | 4.21 / 7         | 5.07/ 7       | 3.87 / 7          | 4,21 / 7              | 3.59 / 7       | 4.07 / 7            | 3.42 / 7           | 4,71 / 7             | 5.26/ 7      | 3.92 / 7           | 2.96 / 7               |
|                              |               |                  |                   | .=               |               | ,=,               | .=,                   |                |                     |                    | ,                    |              |                    |                        |
|                              |               |                  |                   |                  |               |                   |                       |                |                     |                    |                      |              |                    |                        |
|                              |               |                  |                   |                  |               |                   |                       |                |                     |                    |                      |              |                    |                        |
|                              |               |                  |                   |                  |               |                   |                       | <u> </u>       | <u> </u>            |                    |                      | -            |                    |                        |
|                              |               |                  |                   |                  |               |                   |                       |                |                     |                    |                      |              |                    |                        |