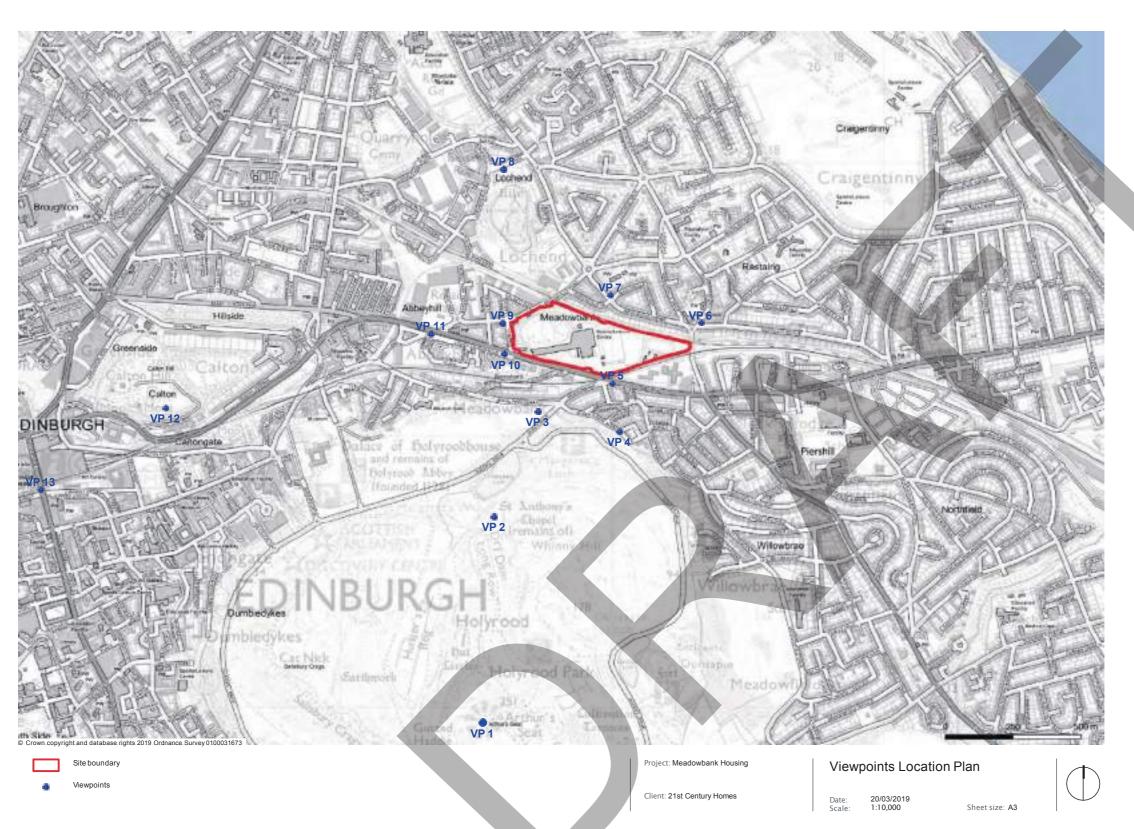

# 02MEADOWBANK\_Context within Edinburgh

January 2020

#### Location

The site is located close to Edinburgh's city centre and is currently home to Meadowbank stadium. The site is defined on its southern edge by London Road. The southeast of the site is defined by an existing railway line with two 7 and 10 storey office buildings beyond. To the west, the site is bounded by Wishaw Terrace, with 4 to 5 storey tenement housing on the west side of the road and a line of mature Elm trees on the east Throughout the consultation process we will use the place standard tool to engage and understand the public opinion, this creates a unique opportunity to develop the connectivity between the green spaces and surrounding streets within the site. This site can then become the catalyst for wider regeneration, creating a mixed use, active, safe and attractive destination that inspires people and improves lives. side. To the northwest, the site is bounded by Marionville Road with 4 storey tenements on the north side and mature trees on the south side. The northern edge of the site is defined by 1 and 2 storey semi- detached houses with rear gardens adjoining the railway line forming the site boundary.

The wealth of connections are a key feature of the site:

- Adjacent to dense urban core of shops, offices and places of work.
- Alongside neighbourhoods of housing, schools and amenities.
- Vibrant green spaces a short walking distance with parks nearby.