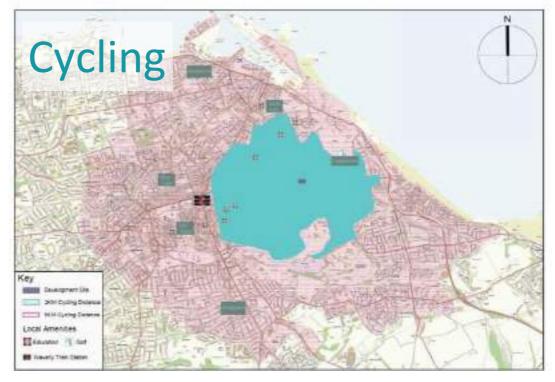

The wealth of connections are a key feature of the site:

- Adjacent to dense urban core of shops, offices and places of work.
- Alongside neighbourhoods of housing, schools and amenities.
- Vibrant green spaces a short walking distance with parks nearby.

SKY LINE LOOKING SOUTH

The site is a short distance from Hollyrood Park, where Arthur's Seat dominates the skyline to the south. This is an unusual land form, distinctive to this part of Scotland. In front of Arthur's Seat, the varied roof line of Victorian tenements is visible. Highly ornate and rich in detail, this is another positive feature of the views from the site. Two large office blocks in brick also dominate the skyline