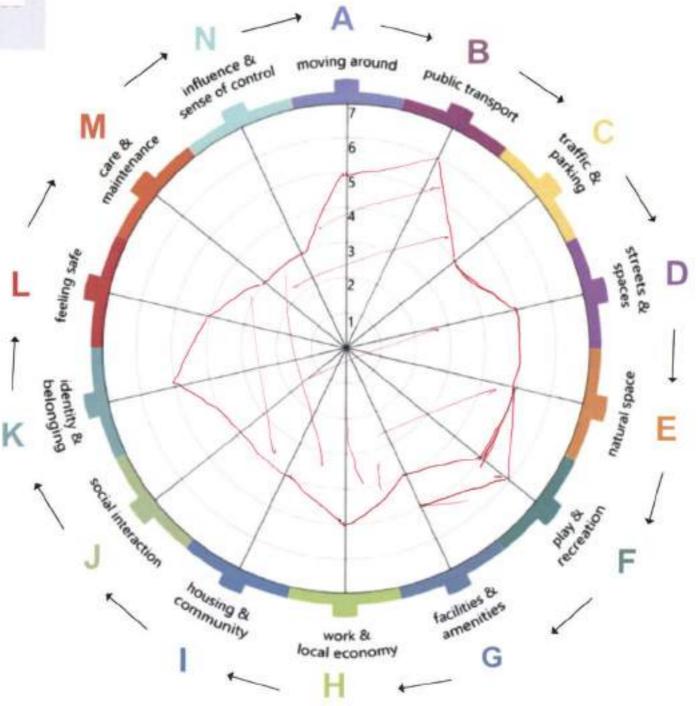

#### Consultation Stage 1 Tell us about Meadowbank Day 3

|                              | on Day 1      |                  |                   |                  |               |                   |                       |                |                     |                    |                      |              |                    |                        |
|------------------------------|---------------|------------------|-------------------|------------------|---------------|-------------------|-----------------------|----------------|---------------------|--------------------|----------------------|--------------|--------------------|------------------------|
| Names                        | Moving Around | Public Transport | Traffic & Parking | Streets & Spaces | Natural Space | Play & Recreation | Facilities & Amenitie | Work & Economy | Housing & Community | Social Interaction | Identity & Belonging | Feeling Safe | Care & Maintenance | Influence & Sense of C |
|                              |               |                  |                   |                  |               |                   |                       |                |                     |                    |                      |              |                    |                        |
|                              | 6             |                  |                   |                  |               |                   |                       |                | 3                   | 2                  | 5                    |              | 5                  |                        |
|                              | 4             | 6                |                   |                  |               |                   |                       |                | 4                   | 4                  | 5                    | 1            | 5 5                | 5                      |
|                              | 3             |                  |                   |                  |               |                   |                       |                |                     | 3                  | 3                    | -            | 5                  |                        |
|                              | 7             | _                |                   |                  |               |                   |                       |                |                     |                    | 6                    |              | 5                  |                        |
|                              | 5             |                  |                   |                  |               |                   |                       |                | 7                   |                    | 5                    |              |                    | 5                      |
|                              | 7             |                  |                   | · ·              |               |                   | 6                     | _              |                     | -                  | 1                    |              | 7 5                |                        |
| _                            | 6             |                  |                   |                  |               |                   |                       |                |                     |                    | ,                    |              | 7 5                |                        |
| _                            | 2             |                  |                   |                  |               |                   |                       |                | 0                   |                    |                      | '            | 4 3<br>5 4         | 3                      |
| -                            | 3             |                  |                   |                  |               |                   |                       |                | 3                   | 1                  | 4                    |              | 3                  |                        |
|                              | 7             |                  |                   | -                |               |                   | -                     |                | 7                   | 5                  |                      | /            | 3 .                | -                      |
| -                            |               |                  | _                 |                  | 4             |                   |                       | 3              | 4                   | 5                  |                      |              | 7                  |                        |
| -                            | 3             |                  |                   | <u> </u>         | ·             |                   | · '                   | 5              | _                   | 3                  |                      | 1            | 5 6                | ,                      |
| 4                            | 5             |                  |                   |                  |               |                   | _                     |                |                     |                    | 4                    |              | 5                  | )                      |
| DATA                         | 2             |                  |                   |                  |               |                   |                       |                |                     |                    | 4                    |              | 1                  |                        |
| 1 6                          |               |                  |                   |                  |               | <u> </u>          |                       | 3              |                     |                    | 5                    | 4            |                    |                        |
| <u> </u>                     | 3             | ,                |                   |                  | 7             |                   | _                     | 0              | _                   |                    | 3                    | - 5          |                    |                        |
| <u> </u>                     | 7             |                  |                   |                  |               |                   |                       |                |                     |                    |                      | , 6          | 5                  |                        |
| 4 4                          | 4             | _                | -                 |                  |               |                   | -                     |                |                     | -                  |                      | , 6          | 5 5                |                        |
| REDACTED FOR<br>TION REASONS | 5             | -                | _                 |                  |               |                   |                       |                |                     |                    |                      |              | 5                  |                        |
|                              | 5             |                  |                   |                  |               |                   | _                     | -              |                     |                    |                      | 5 4          | 1 3                |                        |
| 네 오뿝                         | 2             |                  |                   | -                |               |                   |                       |                |                     |                    |                      | 1            | 5                  | ,                      |
| o Z                          | 3             |                  | -                 | 4                | ·             |                   |                       | -              |                     |                    |                      |              | 1 2                | 1                      |
|                              | 5             |                  |                   | 5                |               |                   |                       |                |                     |                    |                      | 1            | 5                  | '                      |
| <u> </u>                     | 5             |                  |                   | -                |               |                   |                       | 7              |                     |                    | _                    |              | 5 5                |                        |
| 9 0                          |               | 6                |                   | -                | 6             |                   |                       |                |                     | 1                  | -                    |              | 1                  | 1                      |
| DETAILS I                    | 5             |                  |                   |                  |               |                   | -                     |                | 4                   | 5                  | 6                    | 5 6          | 3                  | )                      |
| H E Q                        | 2             |                  |                   |                  |               |                   | -                     |                |                     | +                  |                      | ) E          |                    | )                      |
|                              | 4             |                  | -                 |                  |               |                   | -                     | _              |                     |                    |                      | 2 3          | 3 3                | )                      |
|                              | 2             |                  |                   |                  |               |                   |                       |                | _                   |                    | 6                    | 3 4          | ,                  | )                      |
|                              | 7             |                  |                   |                  |               |                   |                       |                |                     |                    |                      | 3            | 2                  | )                      |
|                              | 3             |                  |                   |                  |               |                   |                       | _              | 3                   |                    | F                    | 5 4          | 1 -                |                        |
|                              | 5             |                  |                   |                  |               |                   |                       |                |                     |                    |                      | <u> </u>     | 5                  | )                      |
|                              | 6             |                  |                   | -                |               |                   |                       | _              | 1                   | 1                  | F                    |              | 5                  |                        |
| -                            | 5             |                  |                   |                  | 5             |                   |                       |                | 3                   | 2                  |                      |              | 5                  | 1                      |
| -                            | 5             |                  |                   |                  |               |                   |                       |                | _                   |                    | -                    |              | 7 6                | ·                      |
| -                            | 5             |                  |                   | -                |               |                   |                       |                |                     |                    | ,                    | 1 7          |                    | 2                      |
| -                            | 6             |                  |                   |                  |               |                   |                       |                | 3                   | 2                  | -                    |              | 3                  | ,                      |
| -                            | 7             |                  | -                 |                  |               | -                 | _                     |                | 4                   |                    | 6                    | 5 7          |                    | ,                      |
| -                            | 7             | 7                |                   |                  |               |                   |                       | 5              |                     | 7                  | -                    | 7            |                    | ,                      |
| -                            | 4             | <u> </u>         |                   |                  |               |                   | ,                     |                | Α.                  | 2                  |                      | 2 6          | 3                  | 1                      |
| -                            | 1             | 5                |                   | 2                |               |                   | 6                     |                | 4                   | 2                  | 6                    |              | 2                  | 1                      |
| -                            | 5             | 5                | 1                 | 5                | 7             | 5                 | Δ                     | 4              | 1                   | 2                  | F                    |              | 3                  | )                      |
|                              | 1             | 3                | 5                 | 1                | 3             | 2                 | 2                     | 2              | 4                   | 2                  |                      | 9            | 6 5                |                        |
| 1                            | 2             | 3                |                   |                  | 4             |                   |                       |                |                     |                    |                      |              | 5 5                |                        |
| 1                            | 2             |                  |                   |                  |               |                   |                       |                |                     |                    |                      |              | 7                  |                        |
| 1                            | 6             |                  |                   |                  |               |                   |                       |                |                     |                    |                      | 5 5          |                    |                        |
| 1                            | 4             |                  |                   |                  |               |                   |                       |                |                     | _                  |                      |              | 5                  |                        |
| 1                            | 4             |                  |                   |                  |               |                   |                       |                | _                   | -                  |                      | , ,          | 3                  |                        |
| 1                            | 7             |                  |                   |                  |               |                   |                       |                |                     |                    |                      | , ,          | 6                  |                        |
| 1                            | 5             |                  |                   |                  |               |                   |                       |                |                     |                    |                      | 6            | 5 5                |                        |
| 1                            | 3             |                  |                   |                  |               |                   |                       |                |                     |                    | 3                    | 3            | 3 5                | 1                      |
| 1                            | 3             |                  |                   |                  |               |                   |                       | 4              |                     |                    |                      | , ,          | 1 3                | 1                      |
| 1                            | 6             |                  |                   |                  |               |                   |                       |                |                     |                    |                      |              | 1 2                |                        |
| 1                            | 4             |                  |                   |                  |               |                   |                       |                | _                   |                    |                      | <u> </u>     | T                  |                        |
| 1                            | 7             |                  |                   |                  | 4             |                   |                       |                | _                   |                    | 6                    |              | 5                  |                        |
| 1                            | 5             |                  |                   |                  |               |                   |                       |                |                     |                    | 2                    | 1            | 3                  |                        |
|                              | 1             | · '              | -                 |                  | 4             | -                 |                       | 3              | 3                   | 4                  |                      |              |                    |                        |
|                              |               |                  |                   |                  |               |                   |                       |                |                     |                    |                      |              |                    |                        |
| Totals                       | 365           | 455              | 244               | 337              | 406           | 306               | 333                   | 266            | 310                 | 267                | 377                  | 421          | 314                |                        |
|                              |               |                  |                   |                  |               |                   |                       |                |                     |                    |                      |              |                    |                        |
|                              |               |                  |                   |                  |               |                   |                       |                |                     |                    |                      |              |                    |                        |
|                              | Moving Around | Public Transport | Traffic & Parking | Streets & Spaces | Natural Space | Play & Recreation | Facilities & Amenitie | Work & Economy | Housing & Community | Social Interaction | Identity & Belonging | Feeling Safe | Care & Maintenance | Influence & Sense of   |
| Cumulative Average           | 4.65/ 7       | 5.68 / 7         | 3.05 / 7          | 4.21 / 7         | 5.07/ 7       | 3.87 / 7          | 4,21 / 7              | 3.59 / 7       | 4.07 / 7            | 3.42 / 7           | 4,71 / 7             | 5.26/ 7      | 3.92 / 7           | 2.96 / 7               |
|                              |               |                  |                   | .=               |               | ,=,               | .=,                   |                |                     |                    | ,                    |              |                    |                        |
|                              |               |                  |                   |                  |               |                   |                       |                |                     |                    |                      |              |                    |                        |
|                              |               |                  |                   |                  |               |                   |                       |                |                     |                    |                      |              |                    |                        |
|                              |               |                  |                   |                  |               |                   |                       | <u> </u>       | <u> </u>            |                    |                      | -            |                    |                        |
|                              |               |                  |                   |                  |               |                   |                       |                |                     |                    |                      |              |                    |                        |

|                                                      |                                                     |                                            |                                                 |                                           |                                       |                                           |                                 | -                                                               |                                                                      |                                                                     |                                |                                |                                                                                           |                               |
|------------------------------------------------------|-----------------------------------------------------|--------------------------------------------|-------------------------------------------------|-------------------------------------------|---------------------------------------|-------------------------------------------|---------------------------------|-----------------------------------------------------------------|----------------------------------------------------------------------|---------------------------------------------------------------------|--------------------------------|--------------------------------|-------------------------------------------------------------------------------------------|-------------------------------|
|                                                      |                                                     |                                            |                                                 |                                           |                                       |                                           |                                 |                                                                 |                                                                      |                                                                     |                                |                                |                                                                                           |                               |
|                                                      |                                                     |                                            |                                                 |                                           |                                       |                                           |                                 |                                                                 |                                                                      |                                                                     |                                |                                |                                                                                           |                               |
|                                                      |                                                     |                                            |                                                 |                                           |                                       |                                           |                                 |                                                                 |                                                                      |                                                                     |                                | -                              |                                                                                           |                               |
| Commuity Consultati                                  | ion Day 2                                           |                                            |                                                 |                                           |                                       |                                           |                                 |                                                                 |                                                                      |                                                                     |                                |                                |                                                                                           |                               |
| Community Consultati                                 | IOII Day 2                                          |                                            |                                                 |                                           |                                       |                                           |                                 |                                                                 |                                                                      |                                                                     |                                |                                |                                                                                           |                               |
| Name                                                 | Moving Around                                       | Public Transport                           | Traffic & Parking                               | Streets & Spaces                          | Natural Space                         | Play & Recreation                         | Facilities & Amenitie           | Work & Economy                                                  | Housing & Community                                                  | Social Interaction                                                  | Identity & Belonging           | Feeling Safe                   | Care & Maintenance                                                                        | Influence & Sense of          |
|                                                      |                                                     |                                            |                                                 |                                           |                                       | ,,                                        |                                 | ,,,,,,,,                                                        |                                                                      |                                                                     |                                | ,                              |                                                                                           |                               |
|                                                      | 1                                                   | 7                                          | 3                                               | 5                                         | 3                                     | 2                                         | 4                               | 4                                                               | 1 2                                                                  | . 5                                                                 | 7                              | 7                              | 5                                                                                         | 1                             |
| $\circ$                                              | 5                                                   | 5                                          | 2                                               | 4                                         | 5                                     | 3                                         | 3                               | 1                                                               | 1 3                                                                  | 5                                                                   | 6                              | 3                              | 5                                                                                         | 1                             |
|                                                      | 2                                                   | 5                                          | 2                                               | 4                                         | 4                                     | 5                                         | Ę                               | 5                                                               | 2                                                                    | 6                                                                   | 5                              | 5                              | 4                                                                                         |                               |
| 5                                                    | 3                                                   | 6                                          | 6                                               | 5                                         | 5                                     | 4                                         | 3                               | 5                                                               | 5 5                                                                  | 3                                                                   | 5                              | 5                              | 5                                                                                         | 1                             |
| Ă                                                    | 4                                                   |                                            |                                                 | 4                                         | 4                                     | 4                                         |                                 |                                                                 | 2                                                                    | 3                                                                   | 5                              | 5                              | 6                                                                                         | 3                             |
|                                                      | 1                                                   | 2                                          | 1                                               | 1                                         | 2                                     | 1                                         | 3                               | 3 2                                                             | 2 1                                                                  | 1                                                                   | 1                              | 1                              | 1                                                                                         |                               |
| # ~ D ~                                              | 1                                                   |                                            |                                                 | 2                                         |                                       |                                           |                                 | -                                                               | 3 5                                                                  |                                                                     |                                | 2                              | 5                                                                                         | -                             |
| STATE                                                | 7                                                   | 7                                          | 4                                               | 6                                         | 7                                     | 7                                         | 7                               | 6                                                               | 6                                                                    | 5                                                                   | 7                              | 7                              | 7                                                                                         | 3                             |
|                                                      | 4                                                   |                                            | -                                               | -                                         |                                       | -                                         |                                 | 1                                                               | 5                                                                    | 4                                                                   |                                |                                | 4                                                                                         | -                             |
| AZ<br>TC<br>YS                                       | 5                                                   |                                            |                                                 |                                           |                                       |                                           |                                 |                                                                 | 3 5                                                                  | 3                                                                   |                                |                                | 5                                                                                         | 1                             |
| ÄЭХЭ                                                 | 3                                                   |                                            |                                                 |                                           |                                       |                                           | -                               |                                                                 |                                                                      |                                                                     | 5                              | -                              | 6                                                                                         | ·                             |
| DETAILS REDACTE<br>FOR DATA<br>PROTECTION<br>REASONS | 2                                                   |                                            |                                                 |                                           |                                       |                                           |                                 | 4                                                               |                                                                      |                                                                     |                                | -                              | 2 2                                                                                       | 2                             |
| •                                                    | 3                                                   | 7                                          | 3                                               | 1                                         | 3                                     | 6                                         | 5                               | 5 2                                                             | 2 7                                                                  | 5                                                                   | 7                              | 7                              | 6                                                                                         |                               |
|                                                      |                                                     |                                            |                                                 |                                           |                                       |                                           |                                 |                                                                 |                                                                      |                                                                     |                                |                                |                                                                                           |                               |
| <del>-</del>                                         | - 44                                                | 73                                         | 35                                              | 47                                        | 58                                    | 55                                        | 55                              | 32                                                              | 2 50                                                                 | ) 48                                                                | 60                             |                                | 61 38                                                                                     |                               |
| Totals                                               | 41                                                  | /3                                         | 35                                              | 4/                                        | 58                                    | 55                                        | 55                              | 32                                                              | 2 50                                                                 | 48                                                                  | 60                             | J                              | 51 38                                                                                     | 3                             |
|                                                      |                                                     |                                            |                                                 |                                           |                                       |                                           |                                 |                                                                 |                                                                      |                                                                     |                                |                                |                                                                                           |                               |
|                                                      |                                                     |                                            |                                                 |                                           |                                       |                                           |                                 |                                                                 |                                                                      |                                                                     |                                |                                |                                                                                           |                               |
|                                                      | Moving Around                                       | Public Transport                           | Traffic & Parking                               | Streets & Spaces                          | Natural Space                         | Play & Recreation                         | Facilities & Amenitie           | Work & France                                                   | Housing & Community                                                  | Social Interaction                                                  | Identity & Relonging           | Feeling Safe                   | Care & Maintenance                                                                        | Influence & Sense of          |
|                                                      | Moving Around                                       | Public Transport                           | Traffic & Parking                               | Streets & Spaces                          | Natural Space                         | Play & Recreation                         | Facilities & Amenitie           | Work & Economy                                                  | Housing & Community                                                  | Social Interaction                                                  | Identity & Belonging           | Feeling Safe                   | Care & Maintenance                                                                        | Influence & Sense of          |
| Cumulative Average                                   |                                                     | Public Transport                           |                                                 | Streets & Spaces                          | Natural Space                         | Play & Recreation                         | Facilities & Amenitie           | Work & Economy                                                  | Housing & Community                                                  | Social Interaction                                                  | Identity & Belonging           | Feeling Safe                   | Care & Maintenance                                                                        | Influence & Sense of          |
| Cumulative Average                                   |                                                     |                                            |                                                 |                                           |                                       |                                           |                                 |                                                                 |                                                                      |                                                                     |                                |                                |                                                                                           |                               |
| Cumulative Average                                   |                                                     |                                            |                                                 |                                           |                                       |                                           |                                 |                                                                 |                                                                      |                                                                     |                                |                                |                                                                                           |                               |
| Cumulative Average                                   |                                                     |                                            |                                                 |                                           |                                       |                                           |                                 |                                                                 |                                                                      |                                                                     |                                |                                |                                                                                           |                               |
| Cumulative Average  Community Consulta               | 3.15 / 7                                            |                                            |                                                 |                                           |                                       |                                           |                                 |                                                                 |                                                                      |                                                                     |                                |                                |                                                                                           |                               |
| Community Consulta                                   | 3.15 / 7<br>tion Day 3                              | 5.61 / 7                                   | 2.19 / 7                                        | 3.16/7                                    | 4.46 / 7                              | 4.23/ 7                                   | 4.23 / 7                        | 3.2/7                                                           | 4.16 / 7                                                             | 4.01 / 7                                                            | 5.01 / 7                       | 4.69/7                         | 2.92 / 7                                                                                  | 2.61/ 7                       |
| Community Consulta                                   | 3.15 / 7<br>tion Day 3                              | 5.61 / 7                                   | 2.19 / 7                                        | 3.16/7                                    | 4.46 / 7                              | 4.23/ 7                                   | 4.23 / 7                        | 3.2/7                                                           |                                                                      | 4.01 / 7                                                            | 5.01 / 7                       | 4.69/7                         |                                                                                           | 2.61/ 7                       |
| Community Consulta                                   | 3.15 / 7  tion Day 3  Moving Around                 | 5.61 / 7  Public Transport                 | 2.19 / 7  Traffic & Parking                     | 3.16/ 7 Streets & Spaces                  | 4.46 / 7                              | 4.23/ 7 Play & Recreation                 | 4.23 / 7                        | 3.2/ 7                                                          | 4.16 / 7  Housing & Community                                        | 4.01 / 7  Social Interaction                                        | 5.01 / 7                       | 4.69/ 7                        | 2.92 / 7  Care & Maintenance                                                              | 2.61/ 7                       |
| Community Consulta                                   | 3.15 / 7  tion Day 3  Moving Around                 | 5.61 / 7  Public Transport                 | 2.19 / 7  Traffic & Parking                     | 3.16/ 7  Streets & Spaces                 | 4.46 / 7  Natural Space               | 4.23/ 7  Play & Recreation                | 4.23 / 7 Facilities & Amenities | 3.2/ 7                                                          | 4.16 / 7  Housing & Community                                        | 4.01 / 7  Social Interaction                                        | 5.01 / 7                       | 4.69/ 7  Feeling Safe          | 2.92 / 7  Care & Maintenance                                                              | 2.61/ 7  Influence & Sense of |
| Community Consulta                                   | 3.15 / 7  tion Day 3  Moving Around  5 6            | 5.61 / 7  Public Transport                 | 2.19 / 7  Traffic & Parking                     | 3.16/ 7  Streets & Spaces  5 4            | 4.46 / 7  Natural Space  6 5          | 4.23/ 7  Play & Recreation  6 3           | 4.23 / 7 Facilities & Amenitie  | 3.2/ 7                                                          | 4.16 / 7  Housing & Community                                        | 4.01 / 7  Social Interaction  6  8                                  | 5.01 / 7                       | 4.69/ 7  4.69/ 7  Feeling Safe | 2.92 / 7  Care & Maintenance                                                              | 2.61/ 7  Influence & Sense of |
| Community Consulta                                   | 3.15 / 7  tion Day 3  Moving Around  5 6 6          | Public Transport                           | 2.19 / 7  Traffic & Parking  5 2 3              | 3.16/ 7  Streets & Spaces  5 4 4          | 4.46 / 7  Natural Space  6 5 5        | 4.23/ 7  Play & Recreation  6 3 5         | 4.23 / 7  Facilities & Amenitie | 3.2/ 7                                                          | 4.16 / 7  Housing & Community                                        | 4.01 / 7  Social Interaction  6  8  6  3  6                         | 5.01 / 7                       | 4.69/ 7  Feeling Safe          | 2.92 / 7  Care & Maintenance  5                                                           | 2.61/ 7  Influence & Sense of |
| Community Consulta                                   | 3.15 / 7  tion Day 3  Moving Around  5 6 6 4        | Public Transport                           | 2.19 / 7  Traffic & Parking  5 5 2 3 3 1        | 3.16/ 7  Streets & Spaces  5 4 4 3        | 4.46 / 7  Natural Space  6 5 5 6      | 4.23/ 7  Play & Recreation  6 3 5 3       | 4.23 / 7  Facilities & Amenitie | 3.2/ 7  S Work & Economy  5 5 6 6 6 6 6 5 5                     | 4.16 / 7  Housing & Community  5                                     | 4.01 / 7  Social Interaction 6 6 3 6 6 3                            | 5.01 / 7  Identity & Belonging | 4.69/ 7  4.69/ 7  Feeling Safe | 2.92 / 7  Care & Maintenance  5                                                           | 2.61/ 7  Influence & Sense of |
| Community Consulta                                   | 3.15 / 7  tion Day 3  Moving Around  5 6 6 4 6      | 5.61 / 7  Public Transport  6  6  4  7     | 2.19 / 7  Traffic & Parking  5 5  6 2  6 3  7 1 | 3.16/ 7  Streets & Spaces  5 4 4 3 5      | 4.46 / 7  Natural Space  6  5  6  4   | 4.23/ 7  Play & Recreation  6  3  5  3  3 | 4.23 / 7  Facilities & Amenitie | 3.2/ 7  S Work & Economy  5 6 6 6 2 6 5 2 1                     | 4.16 / 7  Housing & Community  5                                     | 4.01 / 7  Social Interaction  6 6 3 6 6 3 6 6 6 6 6 6 6 6 6 6 6 6 6 | Identity & Belonging           | 4.69/ 7  4.69/ 7  Feeling Safe | 2.92 / 7  Care & Maintenance  5                                                           | 2.61/ 7  Influence & Sense of |
| Community Consulta                                   | 3.15 / 7  tion Day 3  Moving Around  5 6 6 4        | 5.61 / 7  Public Transport  6  6  4  7     | 2.19 / 7  Traffic & Parking  5 5  6 2  6 3  7 1 | 3.16/ 7  Streets & Spaces  5 4 4 3 5      | 4.46 / 7  Natural Space  6 5 5 6 4    | 4.23/ 7  Play & Recreation  6  3  5  3  3 | 4.23 / 7  Facilities & Amenitie | 3.2/ 7  S Work & Economy  5 6 6 6 2 6 5 2 1                     | 4.16 / 7  Housing & Community  5                                     | 4.01 / 7  Social Interaction  6 6 3 6 6 3 6 6 6 6 6                 | Identity & Belonging           | 4.69/ 7  4.69/ 7  Feeling Safe | 2.92 / 7  Care & Maintenance  5                                                           | 2.61/ 7  Influence & Sense of |
| Community Consulta                                   | 3.15 / 7  tion Day 3  Moving Around  5 6 6 4 6      | 5.61 / 7  Public Transport  6  6  4  7     | 2.19 / 7  Traffic & Parking  5 5  6 2  6 3  7 1 | 3.16/ 7  Streets & Spaces  5 4 4 3 5      | 4.46 / 7  Natural Space  6  5  6  4   | 4.23/ 7  Play & Recreation  6  3  5  3  3 | 4.23 / 7  Facilities & Amenitie | 3.2/ 7  S Work & Economy  5 6 6 6 2 6 5 2 1                     | 4.16 / 7  Housing & Community  5                                     | 4.01 / 7  Social Interaction  6 6 3 6 6 3 6 6 6 6 6 6 6 6 6 6 6 6 6 | Identity & Belonging           | 4.69/ 7  4.69/ 7  Feeling Safe | 2.92 / 7  Care & Maintenance  5                                                           | 2.61/ 7  Influence & Sense of |
| Community Consulta                                   | 3.15 / 7  tion Day 3  Moving Around  5 6 6 4 6 3    | Public Transport                           | 2.19 / 7  Traffic & Parking  5                  | 3.16/ 7  Streets & Spaces  5 4 4 3 5 4    | 4.46 / 7  Natural Space  6 5 6 4 6 6  | 4.23/ 7  Play & Recreation  6 3 5 3 3 3   | Facilities & Amenitie           | 3.2/ 7  S Work & Economy  5                                     | 4.16 / 7  Housing & Community  5                                     | 4.01 / 7  Social Interaction  6  3  6  3  6  2                      | 5.01 / 7                       | 4.69/ 7  4.69/ 7  Feeling Safe | 2.92 / 7  Care & Maintenance  5 3 7 6 5 3 7 2 7 6 7 7 8 7 8 7 8 7 8 8 7 8 8 9 9 9 9 9 9 9 | 2.61/ 7  Influence & Sense of |
| Community Consulta                                   | 3.15 / 7  tion Day 3  Moving Around  5 6 6 4 6      | 5.61 / 7  Public Transport  6  4  7  6     | 2.19 / 7  Traffic & Parking  5                  | 3.16/ 7  Streets & Spaces  5 4 4 3 5 4    | 4.46 / 7  Natural Space  6 5 6 4 6 6  | 4.23/ 7  Play & Recreation  6 3 5 3 3 3   | Facilities & Amenitie           | 3.2/ 7  S Work & Economy  5                                     | 4.16 / 7  Housing & Community  5 5 5 5 6 6 6 6 6 6 6 6 6 6 6 6 6 6 6 | 4.01 / 7  Social Interaction  6  3  6  3  6  2                      | 5.01 / 7                       | 4.69/ 7  4.69/ 7  Feeling Safe | 2.92 / 7  Care & Maintenance  5                                                           | 2.61/ 7  Influence & Sense or |
| Community Consulta                                   | 3.15 / 7  tion Day 3  Moving Around  5 6 6 4 6 3    | Public Transport                           | 2.19 / 7  Traffic & Parking  5                  | 3.16/ 7  Streets & Spaces  5 4 4 3 5 4    | 4.46 / 7  Natural Space  6 5 6 4 6 6  | 4.23/ 7  Play & Recreation  6 3 5 3 3 3   | Facilities & Amenitie           | 3.2/ 7  S Work & Economy  5                                     | 4.16 / 7  Housing & Community  5                                     | 4.01 / 7  Social Interaction  6  3  6  3  6  2                      | 5.01 / 7                       | 4.69/ 7  4.69/ 7  Feeling Safe | 2.92 / 7  Care & Maintenance  5 3 7 6 5 3 7 2 7 6 7 7 8 7 8 7 8 7 8 8 7 8 8 9 9 9 9 9 9 9 | 2.61/ 7  Influence & Sense or |
| Community Consulta                                   | 3.15 / 7  tion Day 3  Moving Around  5 6 6 4 6 3 30 | 5.61 / 7  Public Transport  6  4  7  6  27 | 2.19 / 7  Traffic & Parking  5                  | 3.16/ 7  Streets & Spaces  5 4 4 3 5 4 25 | 4.46 / 7  Natural Space  6 5 6 4 6 32 | 4.23/ 7  Play & Recreation  6 3 5 3 3 23  | Facilities & Amenitie           | 3.2/ 7  s Work & Economy  5 6 6 6 6 5 5 6 6 6 6 6 6 6 6 6 6 6 6 | 4.16 / 7  Housing & Community  5                                     | 4.01 / 7  Social Interaction  6 6 3 6 6 3 6 6 2 2 2 2 6             | 5.01 / 7                       | 4.69/ 7  4.69/ 7  Feeling Safe | 2.92 / 7  Care & Maintenance  5 3 7 6 5 3 7 2 7 6 7 7 8 7 8 7 8 7 8 8 7 8 8 9 9 9 9 9 9 9 | 2.61/ 7  Influence & Sense of |
| Community Consulta                                   | 3.15 / 7  tion Day 3  Moving Around  5 6 6 4 6 3 30 | 5.61 / 7  Public Transport  6  4  7  6  27 | 2.19 / 7  Traffic & Parking  5                  | 3.16/ 7  Streets & Spaces  5 4 4 3 5 4 25 | 4.46 / 7  Natural Space  6 5 6 4 6 32 | 4.23/ 7  Play & Recreation  6 3 5 3 3 23  | Facilities & Amenitie           | 3.2/ 7  s Work & Economy  5 6 6 6 6 5 5 6 6 6 6 6 6 6 6 6 6 6 6 | 4.16 / 7  Housing & Community  5                                     | 4.01 / 7  Social Interaction  6 6 3 6 6 3 6 6 2 2 2 2 6             | 5.01 / 7                       | 4.69/ 7  4.69/ 7  Feeling Safe | 2.92 / 7  Care & Maintenance  5                                                           | 2.61/ 7  Influence & Sense of |