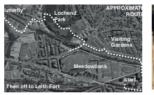

#### Location

The site is located close to Edinburgh's city centre and is currently home to Meadowbank stadium. The site is defined on its southern edge by London Road. The southeast of the site is defined by an existing railway line with two 7 and 10 storey office buildings beyond. To the west, the site is bounded by Wishaw Terrace, with 4 to 5 storey tenement housing on the west side of the road and a line of mature Elm trees on the east Throughout the consultation process we will use the place standard tool to engage and understand the public opinion, this creates a unique opportunity to develop the connectivity between the green spaces and surrounding streets within the site. This site can then become the catalyst for wider regeneration, creating a mixed use, active, safe and attractive destination that inspires people and improves lives. side. To the northwest, the site is bounded by Marionville Road with 4 storey tenements on the north side and mature trees on the south side. The northern edge of the site is defined by 1 and 2 storey semi- detached houses with rear gardens adjoining the railway line forming the site boundary.

The wealth of connections are a key feature of the site:

- Adjacent to dense urban core of shops, offices and places of work.
- Alongside neighbourhoods of housing, schools and amenities.
- Vibrant green spaces a short walking distance with parks nearby.