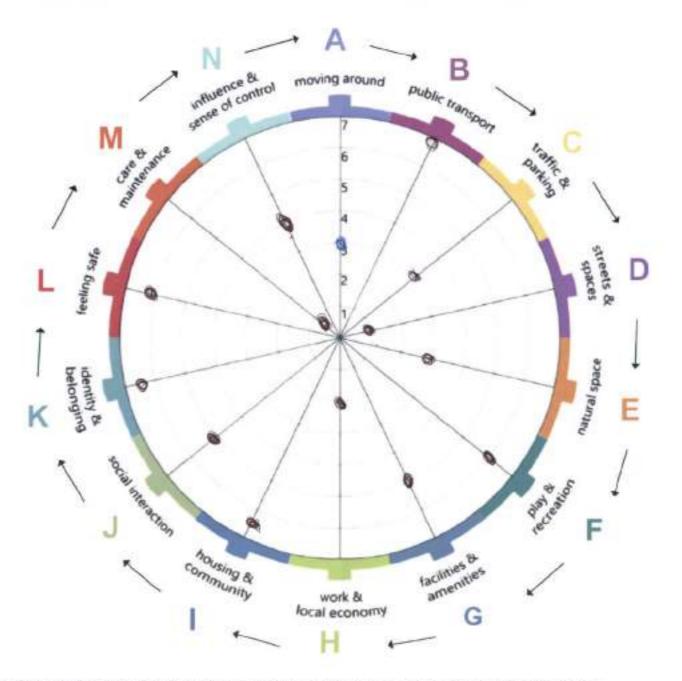

#### Consultation Stage 1 Tell us about Meadowbank Day 3

|                              | on Day 1      |                  |                   |                  |               |                   |                       |                |                     |                    |                      |              |                    |                        |
|------------------------------|---------------|------------------|-------------------|------------------|---------------|-------------------|-----------------------|----------------|---------------------|--------------------|----------------------|--------------|--------------------|------------------------|
| Names                        | Moving Around | Public Transport | Traffic & Parking | Streets & Spaces | Natural Space | Play & Recreation | Facilities & Amenitie | Work & Economy | Housing & Community | Social Interaction | Identity & Belonging | Feeling Safe | Care & Maintenance | Influence & Sense of C |
|                              |               |                  |                   |                  |               |                   |                       |                |                     |                    |                      |              |                    |                        |
|                              | 6             |                  |                   |                  |               |                   |                       |                | 3                   | 2                  | 5                    |              | 5                  |                        |
|                              | 4             | 6                |                   |                  |               |                   |                       |                | 4                   | 4                  | 5                    | 1            | 5 5                | 5                      |
|                              | 3             |                  |                   |                  |               |                   |                       |                |                     | 3                  | 3                    | -            | 5                  |                        |
|                              | 7             | _                |                   |                  |               |                   |                       |                |                     |                    | 6                    |              | 5                  |                        |
|                              | 5             |                  |                   |                  |               |                   |                       |                | 7                   |                    | 5                    |              |                    | 5                      |
|                              | 7             |                  |                   | · ·              |               |                   | 6                     | _              |                     | -                  | 1                    |              | 7 5                |                        |
| _                            | 6             |                  |                   |                  |               |                   |                       |                |                     |                    | ,                    |              | 7 5                |                        |
| _                            | 2             |                  |                   |                  |               |                   |                       |                | 0                   |                    |                      | '            | 4 3<br>5 4         | 3                      |
| -                            | 3             |                  |                   |                  |               |                   |                       |                | 3                   | 1                  | 4                    |              | 3                  |                        |
|                              | 7             |                  |                   | -                |               |                   | -                     |                | 7                   | 5                  |                      | /            | 3 .                | -                      |
| -                            |               |                  | _                 |                  | 4             |                   |                       | 3              | 4                   | 5                  |                      |              | 7                  |                        |
| -                            | 3             |                  |                   | <u> </u>         | ·             |                   | · '                   | 5              | _                   | 3                  |                      | 1            | 5 6                | ,                      |
| 4                            | 5             |                  |                   |                  |               |                   | _                     |                |                     |                    | 4                    |              | 5                  | )                      |
| DATA                         | 2             |                  |                   |                  |               |                   |                       |                |                     |                    | 4                    |              | 1                  |                        |
| 1 6                          |               |                  |                   |                  |               | <u> </u>          |                       | 3              |                     |                    | 5                    | 4            |                    |                        |
| <u> </u>                     | 3             | ,                |                   |                  | 7             |                   | _                     | 0              | _                   |                    | 3                    | - 5          |                    |                        |
| <u> </u>                     | 7             |                  |                   |                  |               |                   |                       |                |                     |                    |                      | , 6          | 5                  |                        |
| 4 4                          | 4             | _                | -                 |                  |               |                   | -                     |                |                     | -                  |                      | , 6          | 5 5                |                        |
| REDACTED FOR<br>TION REASONS | 5             | -                | _                 |                  |               |                   |                       |                |                     |                    |                      |              | 5                  |                        |
|                              | 5             |                  |                   |                  |               |                   | _                     | -              |                     |                    |                      | 5 4          | 1 3                |                        |
| 네 오뿝                         | 2             |                  |                   | -                |               |                   |                       |                |                     |                    |                      | 1            | 5                  | ,                      |
| o Z                          | 3             |                  | -                 | 4                | ·             |                   |                       | -              |                     |                    |                      |              | 1 2                | 1                      |
|                              | 5             |                  |                   | 5                |               |                   |                       |                |                     |                    |                      | 1            | 5                  | '                      |
| <u> </u>                     | 5             |                  |                   | -                |               |                   |                       | 7              |                     |                    | _                    |              | 5 5                |                        |
| 9 0                          |               | 6                |                   | -                | 6             |                   |                       |                |                     | 1                  | -                    |              | 1                  | 1                      |
| DETAILS I                    | 5             |                  |                   |                  |               |                   | -                     |                | 4                   | 5                  | 6                    | 5 6          | 3                  | )                      |
| H E Q                        | 2             |                  |                   |                  |               |                   | -                     |                |                     | +                  |                      | ) E          |                    | )                      |
|                              | 4             |                  | -                 |                  |               |                   | -                     | _              |                     |                    |                      | 2 3          | 3 3                | )                      |
|                              | 2             |                  |                   |                  |               |                   |                       |                | _                   |                    | 6                    | 3 4          | ,                  | )                      |
|                              | 7             |                  |                   |                  |               |                   |                       |                |                     |                    |                      | 3            | 2                  | )                      |
|                              | 3             |                  |                   |                  |               |                   |                       | _              | 3                   |                    | F                    | 5 4          | 1 -                |                        |
|                              | 5             |                  |                   |                  |               |                   |                       |                |                     |                    |                      | <u> </u>     | 5                  | )                      |
|                              | 6             |                  |                   | -                |               |                   |                       | _              | 1                   | 1                  | F                    |              | 5                  |                        |
| -                            | 5             |                  |                   |                  | 5             |                   |                       |                | 3                   | 2                  |                      |              | 5                  | 1                      |
| -                            | 5             |                  |                   |                  |               |                   |                       |                | _                   |                    | -                    |              | 7 6                | ·                      |
| -                            | 5             |                  |                   | -                |               |                   |                       |                |                     |                    | ,                    | 1 7          |                    | 2                      |
| -                            | 6             |                  |                   |                  |               |                   |                       |                | 3                   | 2                  | -                    |              | 3                  | ,                      |
| -                            | 7             |                  | -                 |                  |               | -                 | _                     |                | 4                   |                    | 6                    | 5 7          |                    | ,                      |
| -                            | 7             | 7                |                   |                  |               |                   |                       | 5              |                     | 7                  | -                    | 7            |                    | ,                      |
| -                            | 4             | <u> </u>         |                   |                  |               |                   | ,                     |                | Α.                  | 2                  |                      | 2 6          | 3                  | 1                      |
| -                            | 1             | 5                |                   | 2                |               |                   | 6                     |                | 4                   | 2                  | 6                    |              | 2                  | 1                      |
| -                            | 5             | 5                | 1                 | 5                | 7             | 5                 | Δ                     | 4              | 1                   | 2                  | F                    |              | 3                  | )                      |
|                              | 1             | 3                | 5                 | 1                | 3             | 2                 | 2                     | 2              | 4                   | 2                  |                      | 9            | 6 5                |                        |
| 1                            | 2             | 3                |                   |                  | 4             |                   |                       |                |                     |                    |                      |              | 5 5                |                        |
| 1                            | 2             |                  |                   |                  |               |                   |                       |                |                     |                    |                      |              | 7                  |                        |
| 1                            | 6             |                  |                   |                  |               |                   |                       |                |                     |                    |                      | 5 5          |                    |                        |
| 1                            | 4             |                  |                   |                  |               |                   |                       |                |                     | _                  |                      |              | 5                  |                        |
| 1                            | 4             |                  |                   |                  |               |                   |                       |                | _                   | -                  |                      | , ,          | 3                  |                        |
| 1                            | 7             |                  |                   |                  |               |                   |                       |                |                     |                    |                      | , ,          | 6                  |                        |
| 1                            | 5             |                  |                   |                  |               |                   |                       |                |                     |                    |                      | 6            | 5 5                |                        |
| 1                            | 3             |                  |                   |                  |               |                   |                       |                |                     |                    | 3                    | 3            | 3 5                | 1                      |
| 1                            | 3             |                  |                   |                  |               |                   |                       | 4              |                     |                    |                      | , ,          | 1 3                | 1                      |
| 1                            | 6             |                  |                   |                  |               |                   |                       |                |                     |                    |                      |              | 1 2                |                        |
| 1                            | 4             |                  |                   |                  |               |                   |                       |                | _                   |                    |                      | <u> </u>     | T                  |                        |
| 1                            | 7             |                  |                   |                  | 4             |                   |                       |                | _                   |                    | 6                    |              | 5                  |                        |
| 1                            | 5             |                  |                   |                  |               |                   |                       |                |                     |                    | 2                    | 1            | 3                  |                        |
|                              | 1             | · '              | -                 |                  | 4             | -                 |                       | 3              | 3                   | 4                  |                      |              |                    |                        |
|                              |               |                  |                   |                  |               |                   |                       |                |                     |                    |                      |              |                    |                        |
| Totals                       | 365           | 455              | 244               | 337              | 406           | 306               | 333                   | 266            | 310                 | 267                | 377                  | 421          | 314                |                        |
|                              |               |                  |                   |                  |               |                   |                       |                |                     |                    |                      |              |                    |                        |
|                              |               |                  |                   |                  |               |                   |                       |                |                     |                    |                      |              |                    |                        |
|                              | Moving Around | Public Transport | Traffic & Parking | Streets & Spaces | Natural Space | Play & Recreation | Facilities & Amenitie | Work & Economy | Housing & Community | Social Interaction | Identity & Belonging | Feeling Safe | Care & Maintenance | Influence & Sense of   |
| Cumulative Average           | 4.65/ 7       | 5.68 / 7         | 3.05 / 7          | 4.21 / 7         | 5.07/ 7       | 3.87 / 7          | 4,21 / 7              | 3.59 / 7       | 4.07 / 7            | 3.42 / 7           | 4,71 / 7             | 5.26/ 7      | 3.92 / 7           | 2.96 / 7               |
|                              |               |                  |                   | .=               |               | ,=,               | .=,                   |                |                     |                    | ,                    |              |                    |                        |
|                              |               |                  |                   |                  |               |                   |                       |                |                     |                    |                      |              |                    |                        |
|                              |               |                  |                   |                  |               |                   |                       |                |                     |                    |                      |              |                    |                        |
|                              |               |                  |                   |                  |               |                   |                       | <u> </u>       | <u> </u>            |                    |                      | -            |                    |                        |
|                              |               |                  |                   |                  |               |                   |                       |                |                     |                    |                      |              |                    |                        |

|                                                      |                                                     |                                            |                                                 |                                           |                                       |                                           |                                 | -                                                               |                                                                      |                                                                     |                                |                                |                                                                                           |                               |
|------------------------------------------------------|-----------------------------------------------------|--------------------------------------------|-------------------------------------------------|-------------------------------------------|---------------------------------------|-------------------------------------------|---------------------------------|-----------------------------------------------------------------|----------------------------------------------------------------------|---------------------------------------------------------------------|--------------------------------|--------------------------------|-------------------------------------------------------------------------------------------|-------------------------------|
|                                                      |                                                     |                                            |                                                 |                                           |                                       |                                           |                                 |                                                                 |                                                                      |                                                                     |                                |                                |                                                                                           |                               |
|                                                      |                                                     |                                            |                                                 |                                           |                                       |                                           |                                 |                                                                 |                                                                      |                                                                     |                                |                                |                                                                                           |                               |
|                                                      |                                                     |                                            |                                                 |                                           |                                       |                                           |                                 |                                                                 |                                                                      |                                                                     |                                | -                              |                                                                                           |                               |
| Commuity Consultati                                  | ion Day 2                                           |                                            |                                                 |                                           |                                       |                                           |                                 |                                                                 |                                                                      |                                                                     |                                |                                |                                                                                           |                               |
| Community Consultati                                 | IOII Day 2                                          |                                            |                                                 |                                           |                                       |                                           |                                 |                                                                 |                                                                      |                                                                     |                                |                                |                                                                                           |                               |
| Name                                                 | Moving Around                                       | Public Transport                           | Traffic & Parking                               | Streets & Spaces                          | Natural Space                         | Play & Recreation                         | Facilities & Amenitie           | Work & Economy                                                  | Housing & Community                                                  | Social Interaction                                                  | Identity & Belonging           | Feeling Safe                   | Care & Maintenance                                                                        | Influence & Sense of          |
|                                                      |                                                     |                                            |                                                 |                                           |                                       | ,,                                        |                                 | ,,,,,,,,                                                        |                                                                      |                                                                     |                                | ,                              |                                                                                           |                               |
|                                                      | 1                                                   | 7                                          | 3                                               | 5                                         | 3                                     | 2                                         | 4                               | 4                                                               | 1 2                                                                  | . 5                                                                 | 7                              | 7                              | 5                                                                                         | 1                             |
| $\circ$                                              | 5                                                   | 5                                          | 2                                               | 4                                         | 5                                     | 3                                         | 3                               | 1                                                               | 1 3                                                                  | 5                                                                   | 6                              | 3                              | 5                                                                                         | 1                             |
|                                                      | 2                                                   | 5                                          | 2                                               | 4                                         | 4                                     | 5                                         | Ę                               | 5                                                               | 2                                                                    | 6                                                                   | 5                              | 5                              | 4                                                                                         |                               |
| 5                                                    | 3                                                   | 6                                          | 6                                               | 5                                         | 5                                     | 4                                         | 3                               | 5                                                               | 5 5                                                                  | 3                                                                   | 5                              | 5                              | 5                                                                                         | 1                             |
| Ă                                                    | 4                                                   |                                            |                                                 | 4                                         | 4                                     | 4                                         |                                 |                                                                 | 2                                                                    | 3                                                                   | 5                              | 5                              | 6                                                                                         | 3                             |
|                                                      | 1                                                   | 2                                          | 1                                               | 1                                         | 2                                     | 1                                         | 3                               | 3 2                                                             | 2 1                                                                  | 1                                                                   | 1                              | 1                              | 1                                                                                         |                               |
| # ~ D ~                                              | 1                                                   |                                            |                                                 | 2                                         |                                       |                                           |                                 | -                                                               | 3 5                                                                  |                                                                     |                                | 2                              | 5                                                                                         | -                             |
| STATE                                                | 7                                                   | 7                                          | 4                                               | 6                                         | 7                                     | 7                                         | 7                               | 6                                                               | 6                                                                    | 5                                                                   | 7                              | 7                              | 7                                                                                         | 3                             |
|                                                      | 4                                                   |                                            | -                                               | -                                         |                                       | -                                         |                                 | 1                                                               | 5                                                                    | 4                                                                   |                                |                                | 4                                                                                         | -                             |
| AZ<br>TC<br>YS                                       | 5                                                   |                                            |                                                 |                                           |                                       |                                           |                                 |                                                                 | 3 5                                                                  | 3                                                                   |                                |                                | 5                                                                                         | 1                             |
| ÄЭХЭ                                                 | 3                                                   |                                            |                                                 |                                           |                                       |                                           | -                               |                                                                 |                                                                      |                                                                     | 5                              | -                              | 6                                                                                         | ·                             |
| DETAILS REDACTE<br>FOR DATA<br>PROTECTION<br>REASONS | 2                                                   |                                            |                                                 |                                           |                                       |                                           |                                 | 4                                                               |                                                                      |                                                                     |                                | -                              | 2 2                                                                                       | 2                             |
| •                                                    | 3                                                   | 7                                          | 3                                               | 1                                         | 3                                     | 6                                         | 5                               | 5 2                                                             | 2 7                                                                  | 5                                                                   | 7                              | 7                              | 6                                                                                         |                               |
|                                                      |                                                     |                                            |                                                 |                                           |                                       |                                           |                                 |                                                                 |                                                                      |                                                                     |                                |                                |                                                                                           |                               |
| <del>-</del>                                         | - 44                                                | 73                                         | 35                                              | 47                                        | 58                                    | 55                                        | 55                              | 32                                                              | 2 50                                                                 | ) 48                                                                | 60                             |                                | 61 38                                                                                     |                               |
| Totals                                               | 41                                                  | /3                                         | 35                                              | 4/                                        | 58                                    | 55                                        | 55                              | 32                                                              | 2 50                                                                 | 48                                                                  | 60                             | J                              | 51 38                                                                                     | 3                             |
|                                                      |                                                     |                                            |                                                 |                                           |                                       |                                           |                                 |                                                                 |                                                                      |                                                                     |                                |                                |                                                                                           |                               |
|                                                      |                                                     |                                            |                                                 |                                           |                                       |                                           |                                 |                                                                 |                                                                      |                                                                     |                                |                                |                                                                                           |                               |
|                                                      | Moving Around                                       | Public Transport                           | Traffic & Parking                               | Streets & Spaces                          | Natural Space                         | Play & Recreation                         | Facilities & Amenitie           | Work & France                                                   | Housing & Community                                                  | Social Interaction                                                  | Identity & Relonging           | Feeling Safe                   | Care & Maintenance                                                                        | Influence & Sense of          |
|                                                      | Moving Around                                       | Public Transport                           | Traffic & Parking                               | Streets & Spaces                          | Natural Space                         | Play & Recreation                         | Facilities & Amenitie           | Work & Economy                                                  | Housing & Community                                                  | Social Interaction                                                  | Identity & Belonging           | Feeling Safe                   | Care & Maintenance                                                                        | Influence & Sense of          |
| Cumulative Average                                   |                                                     | Public Transport                           |                                                 | Streets & Spaces                          | Natural Space                         | Play & Recreation                         | Facilities & Amenitie           | Work & Economy                                                  | Housing & Community                                                  | Social Interaction                                                  | Identity & Belonging           | Feeling Safe                   | Care & Maintenance                                                                        | Influence & Sense of          |
| Cumulative Average                                   |                                                     |                                            |                                                 |                                           |                                       |                                           |                                 |                                                                 |                                                                      |                                                                     |                                |                                |                                                                                           |                               |
| Cumulative Average                                   |                                                     |                                            |                                                 |                                           |                                       |                                           |                                 |                                                                 |                                                                      |                                                                     |                                |                                |                                                                                           |                               |
| Cumulative Average                                   |                                                     |                                            |                                                 |                                           |                                       |                                           |                                 |                                                                 |                                                                      |                                                                     |                                |                                |                                                                                           |                               |
| Cumulative Average  Community Consulta               | 3.15 / 7                                            |                                            |                                                 |                                           |                                       |                                           |                                 |                                                                 |                                                                      |                                                                     |                                |                                |                                                                                           |                               |
| Community Consulta                                   | 3.15 / 7<br>tion Day 3                              | 5.61 / 7                                   | 2.19 / 7                                        | 3.16/7                                    | 4.46 / 7                              | 4.23/ 7                                   | 4.23 / 7                        | 3.2/7                                                           | 4.16 / 7                                                             | 4.01 / 7                                                            | 5.01 / 7                       | 4.69/7                         | 2.92 / 7                                                                                  | 2.61/ 7                       |
| Community Consulta                                   | 3.15 / 7<br>tion Day 3                              | 5.61 / 7                                   | 2.19 / 7                                        | 3.16/7                                    | 4.46 / 7                              | 4.23/ 7                                   | 4.23 / 7                        | 3.2/7                                                           |                                                                      | 4.01 / 7                                                            | 5.01 / 7                       | 4.69/7                         |                                                                                           | 2.61/ 7                       |
| Community Consulta                                   | 3.15 / 7  tion Day 3  Moving Around                 | 5.61 / 7  Public Transport                 | 2.19 / 7  Traffic & Parking                     | 3.16/ 7 Streets & Spaces                  | 4.46 / 7                              | 4.23/ 7 Play & Recreation                 | 4.23 / 7                        | 3.2/ 7                                                          | 4.16 / 7  Housing & Community                                        | 4.01 / 7  Social Interaction                                        | 5.01 / 7                       | 4.69/ 7                        | 2.92 / 7  Care & Maintenance                                                              | 2.61/ 7                       |
| Community Consulta                                   | 3.15 / 7  tion Day 3  Moving Around                 | 5.61 / 7  Public Transport                 | 2.19 / 7  Traffic & Parking                     | 3.16/ 7  Streets & Spaces                 | 4.46 / 7  Natural Space               | 4.23/ 7  Play & Recreation                | 4.23 / 7 Facilities & Amenities | 3.2/ 7                                                          | 4.16 / 7  Housing & Community                                        | 4.01 / 7  Social Interaction                                        | 5.01 / 7                       | 4.69/ 7  Feeling Safe          | 2.92 / 7  Care & Maintenance                                                              | 2.61/ 7  Influence & Sense of |
| Community Consulta                                   | 3.15 / 7  tion Day 3  Moving Around  5 6            | 5.61 / 7  Public Transport                 | 2.19 / 7  Traffic & Parking                     | 3.16/ 7  Streets & Spaces  5 4            | 4.46 / 7  Natural Space  6 5          | 4.23/ 7  Play & Recreation  6 3           | 4.23 / 7 Facilities & Amenitie  | 3.2/ 7                                                          | 4.16 / 7  Housing & Community                                        | 4.01 / 7  Social Interaction  6  8                                  | 5.01 / 7                       | 4.69/ 7  4.69/ 7  Feeling Safe | 2.92 / 7  Care & Maintenance                                                              | 2.61/ 7  Influence & Sense of |
| Community Consulta                                   | 3.15 / 7  tion Day 3  Moving Around  5 6 6          | Public Transport                           | 2.19 / 7  Traffic & Parking  5 2 3              | 3.16/ 7  Streets & Spaces  5 4 4          | 4.46 / 7  Natural Space  6 5 5        | 4.23/ 7  Play & Recreation  6 3 5         | 4.23 / 7  Facilities & Amenitie | 3.2/ 7                                                          | 4.16 / 7  Housing & Community                                        | 4.01 / 7  Social Interaction  6  8  6  3  6                         | 5.01 / 7                       | 4.69/ 7  Feeling Safe          | 2.92 / 7  Care & Maintenance  5                                                           | 2.61/ 7  Influence & Sense of |
| Community Consulta                                   | 3.15 / 7  tion Day 3  Moving Around  5 6 6 4        | Public Transport                           | 2.19 / 7  Traffic & Parking  5 5 2 3 3 1        | 3.16/ 7  Streets & Spaces  5 4 4 3        | 4.46 / 7  Natural Space  6 5 5 6      | 4.23/ 7  Play & Recreation  6 3 5 3       | 4.23 / 7  Facilities & Amenitie | 3.2/ 7  S Work & Economy  5 5 6 6 6 6 6 5 5                     | 4.16 / 7  Housing & Community  5                                     | 4.01 / 7  Social Interaction 6 6 3 6 6 3                            | 5.01 / 7  Identity & Belonging | 4.69/ 7  4.69/ 7  Feeling Safe | 2.92 / 7  Care & Maintenance  5                                                           | 2.61/ 7  Influence & Sense of |
| Community Consulta                                   | 3.15 / 7  tion Day 3  Moving Around  5 6 6 4 6      | 5.61 / 7  Public Transport  6  6  4  7     | 2.19 / 7  Traffic & Parking  5 5  6 2  6 3  7 1 | 3.16/ 7  Streets & Spaces  5 4 4 3 5      | 4.46 / 7  Natural Space  6  5  6  4   | 4.23/ 7  Play & Recreation  6  3  5  3  3 | 4.23 / 7  Facilities & Amenitie | 3.2/ 7  S Work & Economy  5 6 6 6 2 6 5 2 1                     | 4.16 / 7  Housing & Community  5                                     | 4.01 / 7  Social Interaction  6 6 3 6 6 3 6 6 6 6 6 6 6 6 6 6 6 6 6 | Identity & Belonging           | 4.69/ 7  4.69/ 7  Feeling Safe | 2.92 / 7  Care & Maintenance  5                                                           | 2.61/ 7  Influence & Sense of |
| Community Consulta                                   | 3.15 / 7  tion Day 3  Moving Around  5 6 6 4        | 5.61 / 7  Public Transport  6  6  4  7     | 2.19 / 7  Traffic & Parking  5 5  6 2  6 3  7 1 | 3.16/ 7  Streets & Spaces  5 4 4 3 5      | 4.46 / 7  Natural Space  6 5 5 6 4    | 4.23/ 7  Play & Recreation  6  3  5  3  3 | 4.23 / 7  Facilities & Amenitie | 3.2/ 7  S Work & Economy  5 6 6 6 2 6 5 2 1                     | 4.16 / 7  Housing & Community  5                                     | 4.01 / 7  Social Interaction  6 6 3 6 6 3 6 6 6 6 6                 | Identity & Belonging           | 4.69/ 7  4.69/ 7  Feeling Safe | 2.92 / 7  Care & Maintenance  5                                                           | 2.61/ 7  Influence & Sense of |
| Community Consulta                                   | 3.15 / 7  tion Day 3  Moving Around  5 6 6 4 6      | 5.61 / 7  Public Transport  6  6  4  7     | 2.19 / 7  Traffic & Parking  5 5  6 2  6 3  7 1 | 3.16/ 7  Streets & Spaces  5 4 4 3 5      | 4.46 / 7  Natural Space  6  5  6  4   | 4.23/ 7  Play & Recreation  6  3  5  3  3 | 4.23 / 7  Facilities & Amenitie | 3.2/ 7  S Work & Economy  5 6 6 6 2 6 5 2 1                     | 4.16 / 7  Housing & Community  5                                     | 4.01 / 7  Social Interaction  6 6 3 6 6 3 6 6 6 6 6 6 6 6 6 6 6 6 6 | Identity & Belonging           | 4.69/ 7  4.69/ 7  Feeling Safe | 2.92 / 7  Care & Maintenance  5                                                           | 2.61/ 7  Influence & Sense of |
| Community Consulta                                   | 3.15 / 7  tion Day 3  Moving Around  5 6 6 4 6 3    | Public Transport                           | 2.19 / 7  Traffic & Parking  5                  | 3.16/ 7  Streets & Spaces  5 4 4 3 5 4    | 4.46 / 7  Natural Space  6 5 6 4 6 6  | 4.23/ 7  Play & Recreation  6 3 5 3 3 3   | Facilities & Amenitie           | 3.2/ 7  S Work & Economy  5                                     | 4.16 / 7  Housing & Community  5                                     | 4.01 / 7  Social Interaction  6  3  6  3  6  2                      | 5.01 / 7                       | 4.69/ 7  4.69/ 7  Feeling Safe | 2.92 / 7  Care & Maintenance  5 3 7 6 5 3 7 2 7 6 7 7 8 7 8 7 8 7 8 8 7 8 8 9 9 9 9 9 9 9 | 2.61/ 7  Influence & Sense of |
| Community Consulta                                   | 3.15 / 7  tion Day 3  Moving Around  5 6 6 4 6      | 5.61 / 7  Public Transport  6  4  7  6     | 2.19 / 7  Traffic & Parking  5                  | 3.16/ 7  Streets & Spaces  5 4 4 3 5 4    | 4.46 / 7  Natural Space  6 5 6 4 6 6  | 4.23/ 7  Play & Recreation  6 3 5 3 3 3   | Facilities & Amenitie           | 3.2/ 7  S Work & Economy  5                                     | 4.16 / 7  Housing & Community  5 5 5 5 6 6 6 6 6 6 6 6 6 6 6 6 6 6 6 | 4.01 / 7  Social Interaction  6  3  6  3  6  2                      | 5.01 / 7                       | 4.69/ 7  4.69/ 7  Feeling Safe | 2.92 / 7  Care & Maintenance  5                                                           | 2.61/ 7  Influence & Sense or |
| Community Consulta                                   | 3.15 / 7  tion Day 3  Moving Around  5 6 6 4 6 3    | Public Transport                           | 2.19 / 7  Traffic & Parking  5                  | 3.16/ 7  Streets & Spaces  5 4 4 3 5 4    | 4.46 / 7  Natural Space  6 5 6 4 6 6  | 4.23/ 7  Play & Recreation  6 3 5 3 3 3   | Facilities & Amenitie           | 3.2/ 7  S Work & Economy  5                                     | 4.16 / 7  Housing & Community  5                                     | 4.01 / 7  Social Interaction  6  3  6  3  6  2                      | 5.01 / 7                       | 4.69/ 7  4.69/ 7  Feeling Safe | 2.92 / 7  Care & Maintenance  5 3 7 6 5 3 7 2 7 6 7 7 8 7 8 7 8 7 8 8 7 8 8 9 9 9 9 9 9 9 | 2.61/ 7  Influence & Sense or |
| Community Consulta                                   | 3.15 / 7  tion Day 3  Moving Around  5 6 6 4 6 3 30 | 5.61 / 7  Public Transport  6  4  7  6  27 | 2.19 / 7  Traffic & Parking  5                  | 3.16/ 7  Streets & Spaces  5 4 4 3 5 4 25 | 4.46 / 7  Natural Space  6 5 6 4 6 32 | 4.23/ 7  Play & Recreation  6 3 5 3 3 23  | Facilities & Amenitie           | 3.2/ 7  s Work & Economy  5 6 6 6 6 5 5 6 6 6 6 6 6 6 6 6 6 6 6 | 4.16 / 7  Housing & Community  5                                     | 4.01 / 7  Social Interaction  6 6 3 6 6 3 6 6 2 2 2 2 6             | 5.01 / 7                       | 4.69/ 7  4.69/ 7  Feeling Safe | 2.92 / 7  Care & Maintenance  5 3 7 6 5 3 7 2 7 6 7 7 8 7 8 7 8 7 8 8 7 8 8 9 9 9 9 9 9 9 | 2.61/ 7  Influence & Sense of |
| Community Consulta                                   | 3.15 / 7  tion Day 3  Moving Around  5 6 6 4 6 3 30 | 5.61 / 7  Public Transport  6  4  7  6  27 | 2.19 / 7  Traffic & Parking  5                  | 3.16/ 7  Streets & Spaces  5 4 4 3 5 4 25 | 4.46 / 7  Natural Space  6 5 6 4 6 32 | 4.23/ 7  Play & Recreation  6 3 5 3 3 23  | Facilities & Amenitie           | 3.2/ 7  s Work & Economy  5 6 6 6 6 5 5 6 6 6 6 6 6 6 6 6 6 6 6 | 4.16 / 7  Housing & Community  5                                     | 4.01 / 7  Social Interaction  6 6 3 6 6 3 6 6 2 2 2 2 6             | 5.01 / 7                       | 4.69/ 7  4.69/ 7  Feeling Safe | 2.92 / 7  Care & Maintenance  5                                                           | 2.61/ 7  Influence & Sense of |