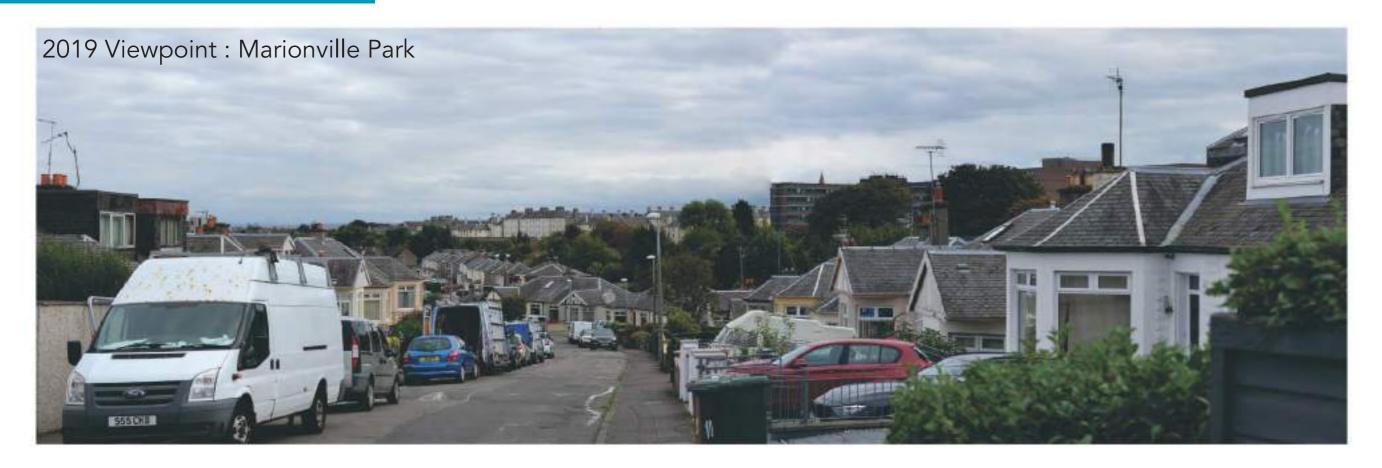

#### Location

The site is located close to Edinburgh's city centre and is currently home to Meadowbank stadium. The site is defined on its southern edge by London Road. The southeast of the site is defined by an existing railway line with two 7 and 10 storey office buildings beyond. To the west, the site is bounded by Wishaw Terrace, with 4 to 5 storey tenement housing on the west side of the road and a line of mature Elm trees on the east Throughout the consultation process we will use the place standard tool to engage and understand the public opinion, this creates a unique opportunity to develop the connectivity between the green spaces and surrounding streets within the site. This site can then become the catalyst for wider regeneration, creating a mixed use, active, safe and attractive destination that inspires people and improves lives. side. To the northwest, the site is bounded by Marionville Road with 4 storey tenements on the north side and mature trees on the south side. The northern edge of the site is defined by 1 and 2 storey semi- detached houses with rear gardens adjoining the railway line forming the site boundary.

The wealth of connections are a key feature of the site:

- Adjacent to dense urban core of shops, offices and places of work.
- Alongside neighbourhoods of housing, schools and amenities.
- Vibrant green spaces a short walking distance with parks nearby.

SKY LINE LOOKING SOUTH

The site is a short distance from Hollyrood Park, where Arthur's Seat dominates the skyline to the south. This is an unusual land form, distinctive to this part of Scotland. In front of Arthur's Seat, the varied roof line of Victorian tenements is visible. Highly ornate and rich in detail, this is another positive feature of the views from the site. Two large office blocks in brick also dominate the skyline