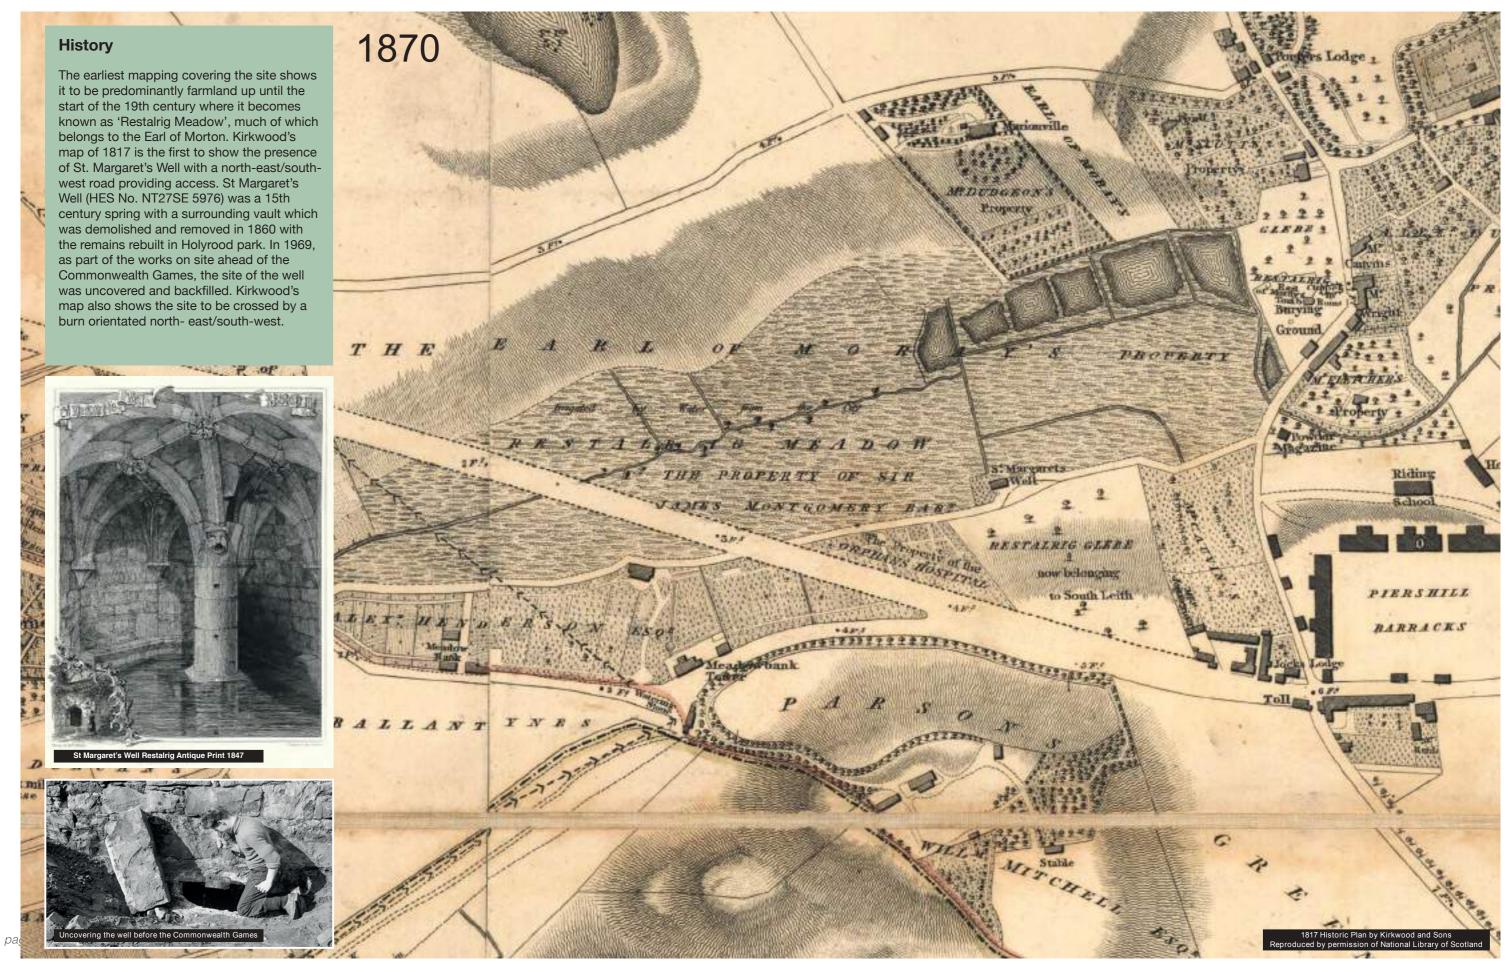

#### Location

The site is located close to Edinburgh's city centre and is currently home to Meadowbank stadium. The site is defined on its southern edge by London Road. The southeast of the site is defined by an existing railway line with two 7 and 10 storey office buildings beyond. To the west, the site is bounded by Wishaw Terrace, with 4 to 5 storey tenement housing on the west side of the road and a line of mature Elm trees on the east Throughout the consultation process we will use the place standard tool to engage and understand the public opinion, this creates a unique opportunity to develop the connectivity between the green spaces and surrounding streets within the site. This site can then become the catalyst for wider regeneration, creating a mixed use, active, safe and attractive destination that inspires people and improves lives. side. To the northwest, the site is bounded by Marionville Road with 4 storey tenements on the north side and mature trees on the south side. The northern edge of the site is defined by 1 and 2 storey semi- detached houses with rear gardens adjoining the railway line forming the site boundary.