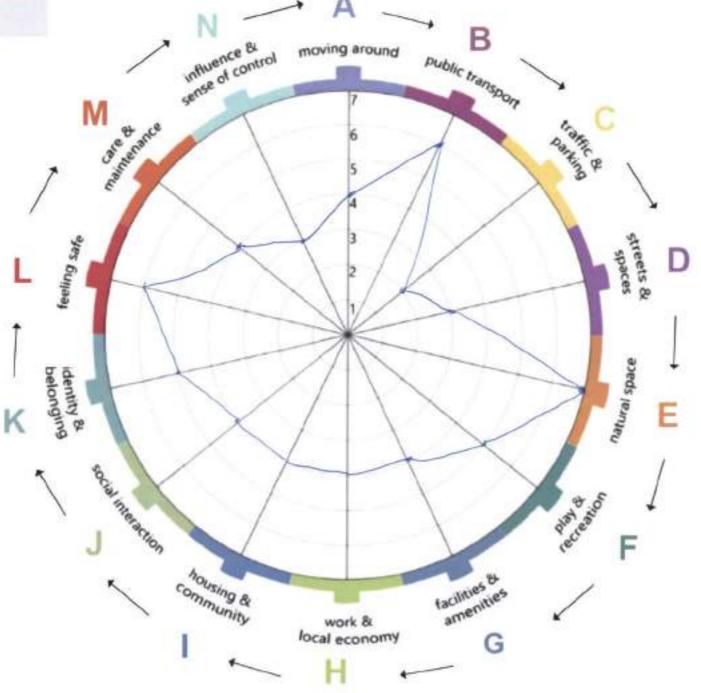

#### Consultation Stage 1 Tell us about Meadowbank Day 3

|                              | on Day 1      |                  |                   |                  |               |                   |                       |                |                     |                    |                      |              |                    |                        |
|------------------------------|---------------|------------------|-------------------|------------------|---------------|-------------------|-----------------------|----------------|---------------------|--------------------|----------------------|--------------|--------------------|------------------------|
| Names                        | Moving Around | Public Transport | Traffic & Parking | Streets & Spaces | Natural Space | Play & Recreation | Facilities & Amenitie | Work & Economy | Housing & Community | Social Interaction | Identity & Belonging | Feeling Safe | Care & Maintenance | Influence & Sense of C |
|                              |               |                  |                   |                  |               |                   |                       |                |                     |                    |                      |              |                    |                        |
|                              | 6             |                  |                   |                  |               |                   |                       |                | 3                   | 2                  | 5                    |              | 5                  |                        |
|                              | 4             | 6                |                   |                  |               |                   |                       |                | 4                   | 4                  | 5                    | 1            | 5 5                | 5                      |
|                              | 3             |                  |                   |                  |               |                   |                       |                |                     | 3                  | 3                    | -            | 5                  |                        |
|                              | 7             | _                |                   |                  |               |                   |                       |                |                     |                    | 6                    |              | 5                  |                        |
|                              | 5             |                  |                   |                  |               |                   |                       |                | 7                   |                    | 5                    |              |                    | 5                      |
|                              | 7             |                  |                   | · ·              |               |                   | 6                     | _              |                     | -                  | 1                    |              | 7 5                |                        |
| _                            | 6             |                  |                   |                  |               |                   |                       |                |                     |                    | ,                    |              | 7 5                |                        |
| _                            | 2             |                  |                   |                  |               |                   |                       |                | 0                   |                    |                      | '            | 4 3<br>5 4         | 3                      |
| -                            | 3             |                  |                   |                  |               |                   |                       |                | 3                   | 1                  | 4                    |              | 3                  |                        |
|                              | 7             |                  |                   | -                |               |                   | -                     |                | 7                   | 5                  |                      | /            | 3 .                | -                      |
| -                            |               |                  | _                 |                  | 4             |                   |                       | 3              | 4                   | 5                  |                      |              | 7                  |                        |
| -                            | 3             |                  |                   | <u> </u>         | ·             |                   | · '                   | 5              | _                   | 3                  |                      | 1            | 5 6                | ,                      |
| 4                            | 5             |                  |                   |                  |               |                   | _                     |                |                     |                    | 4                    |              | 5                  | )                      |
| DATA                         | 2             |                  |                   |                  |               |                   |                       |                |                     |                    | 4                    |              | 1                  |                        |
| 1 6                          |               |                  |                   |                  |               | <u> </u>          |                       | 3              |                     |                    | 5                    | 4            |                    |                        |
| <u> </u>                     | 3             | ,                |                   |                  | 7             |                   | _                     | 0              | _                   |                    | 3                    | - 5          |                    |                        |
| <u> </u>                     | 7             |                  |                   |                  |               |                   |                       |                |                     |                    |                      | , 6          | 5                  |                        |
| 4 4                          | 4             | _                | -                 |                  |               |                   | -                     |                |                     | -                  |                      | , 6          | 5 5                |                        |
| REDACTED FOR<br>TION REASONS | 5             | -                | _                 |                  |               |                   |                       |                |                     |                    |                      |              | 5                  |                        |
|                              | 5             |                  |                   |                  |               |                   | _                     | -              |                     |                    |                      | 5 4          | 1 3                |                        |
| 네 오뿝                         | 2             |                  |                   | -                |               |                   |                       |                |                     |                    |                      | 1            | 5                  | ,                      |
| o Z                          | 3             |                  | -                 | 4                | ·             |                   |                       | -              |                     |                    |                      |              | 1 2                | 1                      |
|                              | 5             |                  |                   | 5                |               |                   |                       |                |                     |                    |                      | 1            | 5                  | '                      |
| <u> </u>                     | 5             |                  |                   | -                |               |                   |                       | 7              |                     |                    | _                    |              | 5 5                |                        |
| 9 0                          |               | 6                |                   | -                | 6             |                   |                       |                |                     | 1                  | -                    |              | 1                  | 1                      |
| DETAILS I                    | 5             |                  |                   |                  |               |                   | -                     |                | 4                   | 5                  | 6                    | 5 6          | 3                  | )                      |
| H E Q                        | 2             |                  |                   |                  |               |                   | -                     |                |                     | +                  |                      | ) E          |                    | )                      |
|                              | 4             |                  | -                 |                  |               |                   | -                     | _              |                     |                    |                      | 2 3          | 3 3                | )                      |
|                              | 2             |                  |                   |                  |               |                   |                       |                | _                   |                    | 6                    | 3 4          | ,                  | )                      |
|                              | 7             |                  |                   |                  |               |                   |                       |                |                     |                    |                      | 3            | 2                  | )                      |
|                              | 3             |                  |                   |                  |               |                   |                       | _              | 3                   |                    | F                    | 5 4          | 1 -                |                        |
|                              | 5             |                  |                   |                  |               |                   |                       |                |                     |                    |                      | <u> </u>     | 5                  | )                      |
|                              | 6             |                  |                   | -                |               |                   |                       | _              | 1                   | 1                  | F                    |              | 5                  |                        |
| -                            | 5             |                  |                   |                  | 5             |                   |                       |                | 3                   | 2                  |                      |              | 5                  | 1                      |
| -                            | 5             |                  |                   |                  |               |                   |                       |                | _                   |                    | -                    |              | 7 6                | ·                      |
| -                            | 5             |                  |                   | -                |               |                   |                       |                |                     |                    | ,                    | 1 7          |                    | 2                      |
| -                            | 6             |                  |                   |                  |               |                   |                       |                | 3                   | 2                  | -                    |              | 3                  | ,                      |
| -                            | 7             |                  | -                 |                  |               | -                 | _                     |                | 4                   |                    | 6                    | 5 7          |                    | ,                      |
| -                            | 7             | 7                |                   |                  |               |                   |                       | 5              |                     | 7                  | -                    | 7            |                    | ,                      |
| -                            | 4             | <u> </u>         |                   |                  |               |                   | ,                     |                | Α.                  | 2                  |                      | 2 6          | 3                  | 1                      |
| -                            | 1             | 5                |                   | 2                |               |                   | 6                     |                | 4                   | 2                  | 6                    |              | 2                  | 1                      |
| -                            | 5             | 5                | 1                 | 5                | 7             | 5                 | Δ                     | 4              | 1                   | 2                  | F                    |              | 3                  | )                      |
|                              | 1             | 3                | 5                 | 1                | 3             | 2                 | 2                     | 2              | 4                   | 2                  |                      | 9            | 6 5                |                        |
| 1                            | 2             | 3                |                   |                  | 4             |                   |                       |                |                     |                    |                      |              | 5 5                |                        |
| 1                            | 2             |                  |                   |                  |               |                   |                       |                |                     |                    |                      |              | 7                  |                        |
| 1                            | 6             |                  |                   |                  |               |                   |                       |                |                     |                    |                      | 5 5          |                    |                        |
| 1                            | 4             |                  |                   |                  |               |                   |                       |                |                     | _                  |                      |              | 5                  |                        |
| 1                            | 4             |                  |                   |                  |               |                   |                       |                | _                   | -                  |                      | , ,          | 3                  |                        |
| 1                            | 7             |                  |                   |                  |               |                   |                       |                |                     |                    |                      | , ,          | 6                  |                        |
| 1                            | 5             |                  |                   |                  |               |                   |                       |                |                     |                    |                      | 6            | 5 5                |                        |
| 1                            | 3             |                  |                   |                  |               |                   |                       |                |                     |                    | 3                    | 3            | 3 5                | 1                      |
| 1                            | 3             |                  |                   |                  |               |                   |                       | 4              |                     |                    |                      | , ,          | 1 3                | 1                      |
| 1                            | 6             |                  |                   |                  |               |                   |                       |                |                     |                    |                      |              | 1 2                |                        |
| 1                            | 4             |                  |                   |                  |               |                   |                       |                | _                   |                    |                      | <u> </u>     | T                  |                        |
| 1                            | 7             |                  |                   |                  | 4             |                   |                       |                | _                   |                    | 6                    |              | 5                  |                        |
| 1                            | 5             |                  |                   |                  |               |                   |                       |                |                     |                    | 2                    | 1            | 3                  |                        |
|                              | 1             | · '              | -                 |                  | 4             | -                 |                       | 3              | 3                   | 4                  |                      |              |                    |                        |
|                              |               |                  |                   |                  |               |                   |                       |                |                     |                    |                      |              |                    |                        |
| Totals                       | 365           | 455              | 244               | 337              | 406           | 306               | 333                   | 266            | 310                 | 267                | 377                  | 421          | 314                |                        |
|                              |               |                  |                   |                  |               |                   |                       |                |                     |                    |                      |              |                    |                        |
|                              |               |                  |                   |                  |               |                   |                       |                |                     |                    |                      |              |                    |                        |
|                              | Moving Around | Public Transport | Traffic & Parking | Streets & Spaces | Natural Space | Play & Recreation | Facilities & Amenitie | Work & Economy | Housing & Community | Social Interaction | Identity & Belonging | Feeling Safe | Care & Maintenance | Influence & Sense of   |
| Cumulative Average           | 4.65/ 7       | 5.68 / 7         | 3.05 / 7          | 4.21 / 7         | 5.07/ 7       | 3.87 / 7          | 4,21 / 7              | 3.59 / 7       | 4.07 / 7            | 3.42 / 7           | 4,71 / 7             | 5.26/ 7      | 3.92 / 7           | 2.96 / 7               |
|                              |               |                  |                   | .=               |               | ,=,               | .=,                   |                |                     |                    | ,                    |              |                    |                        |
|                              |               |                  |                   |                  |               |                   |                       |                |                     |                    |                      |              |                    |                        |
|                              |               |                  |                   |                  |               |                   |                       |                |                     |                    |                      |              |                    |                        |
|                              |               |                  |                   |                  |               |                   |                       | <u> </u>       | <u> </u>            |                    |                      | -            |                    |                        |
|                              |               |                  |                   |                  |               |                   |                       |                |                     |                    |                      |              |                    |                        |