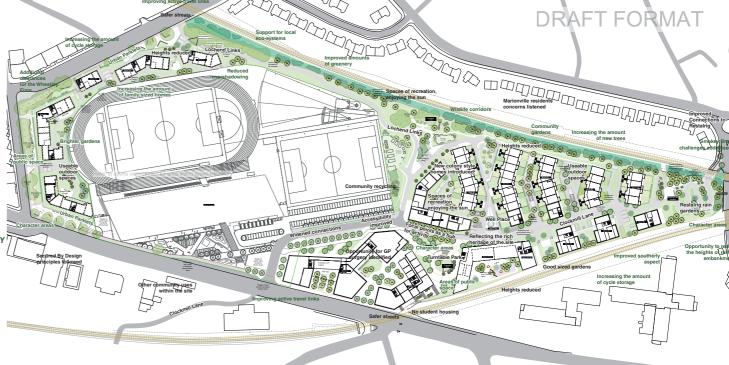

Following the approval of Planning Permission in Principle for mixed use development on the site there is the potential to re-establish a positive relationship between Meadowbank, Restalrig, the adjacent parks, and surrounding streets.

# 07 MEADOWBANK\_Site Opportunities

#### Community Gardens

Opportunity for vibrant spaces and places to gather, learn and grow.

# Exceptional Natural Landscape

Local Nature Conservation Site | Respecting the 'sites' neighbouring Parks and encouraging access through the site and along Holyrood Park.

Opportunities to strengthen and compliment existing public realm with street edges and pedestrian access.