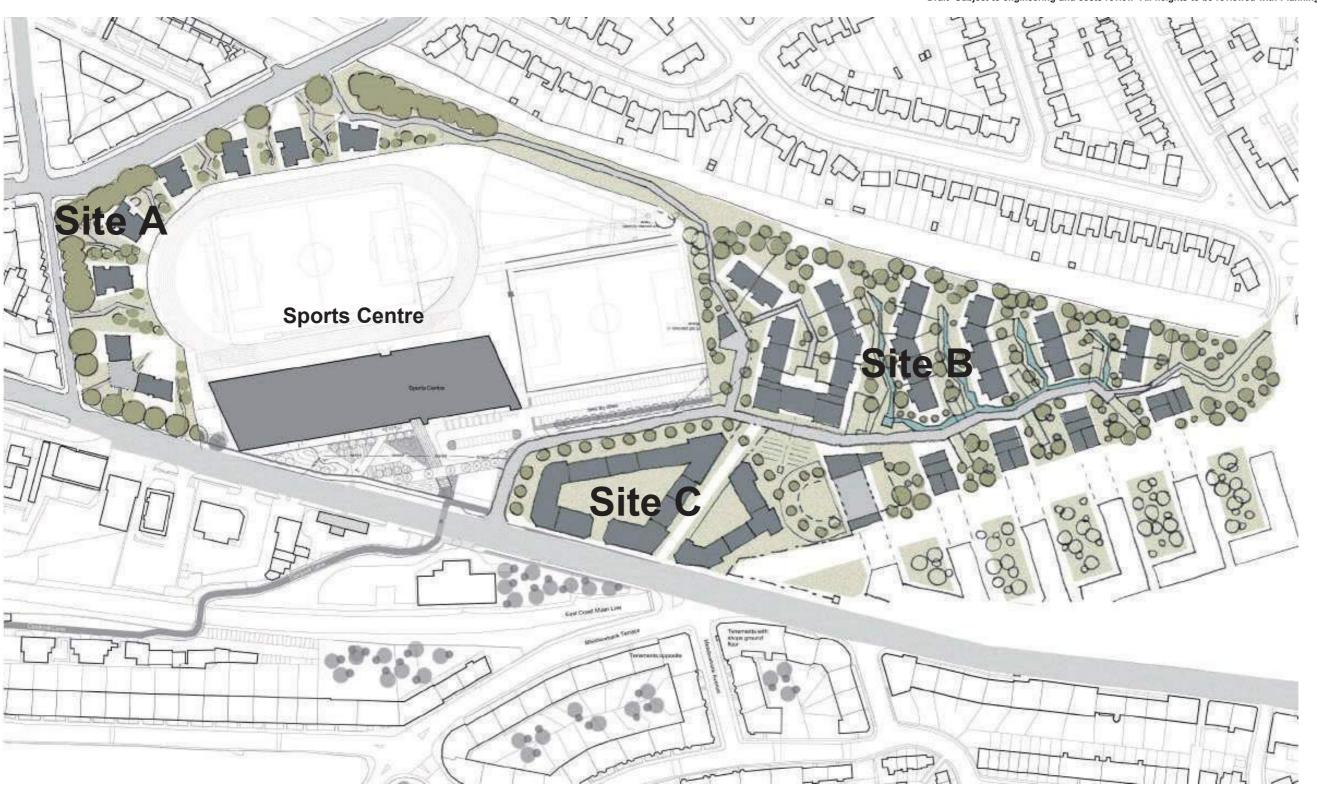

Following the approval of Planning Permission in Principle for mixed use development on the site there is the potential to re-establish a positive relationship between Meadowbank, Restalrig, the adjacent parks, and surrounding streets.