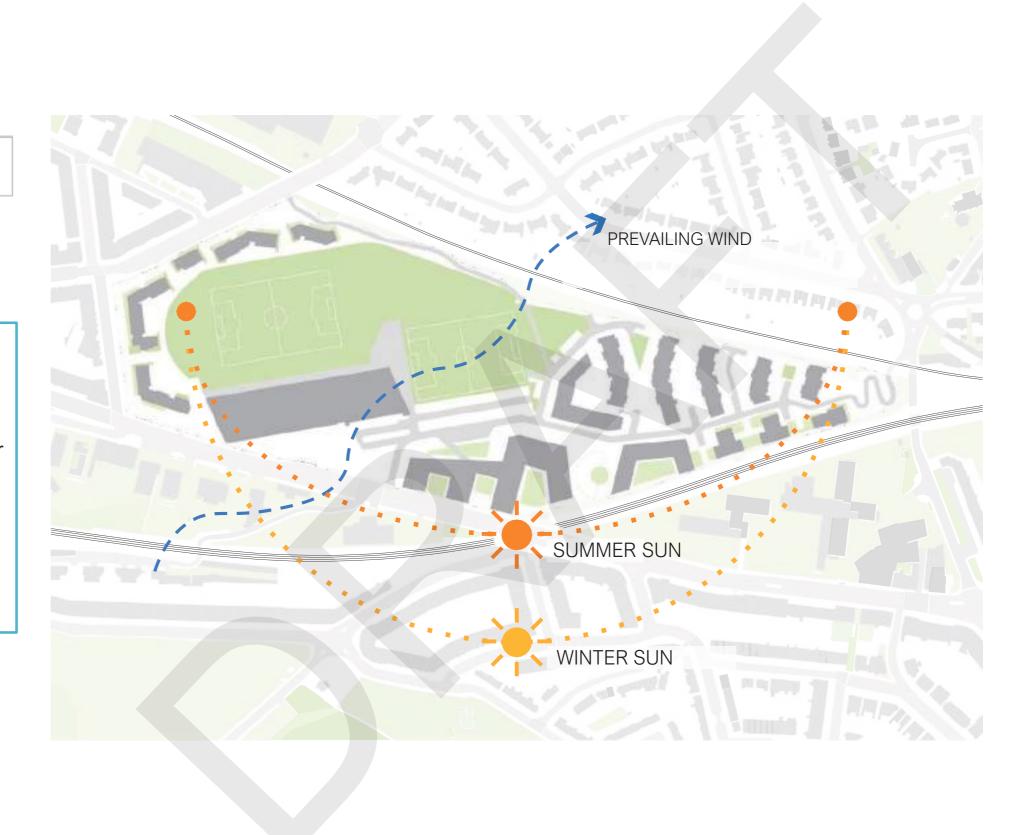

#### Location

The site is located close to Edinburgh's city centre and is currently home to Meadowbank stadium. The site is defined on its southern edge by London Road. The southeast of the site is defined by an existing railway line with two 7 and 10 storey office buildings beyond. To the west, the site is bounded by Wishaw Terrace, with 4 to 5 storey tenement housing on the west side of the road and a line of mature Elm trees on the east Throughout the consultation process we will use the place standard tool to engage and understand the public opinion, this creates a unique opportunity to develop the connectivity between the green spaces and surrounding streets within the site. This site can then become the catalyst for wider regeneration, creating a mixed use, active, safe and attractive destination that inspires people and improves lives. side. To the northwest, the site is bounded by Marionville Road with 4 storey tenements on the north side and mature trees on the south side. The northern edge of the site is defined by 1 and 2 storey semi- detached houses with rear gardens adjoining the railway line forming the site boundary.

The wealth of connections are a key feature of the site:

- Adjacent to dense urban core of shops, offices and places of work.
- Alongside neighbourhoods of housing, schools and amenities.
- Vibrant green spaces a short walking distance with parks nearby.