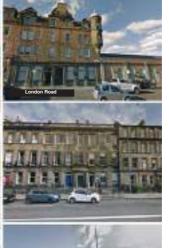

•Tenements on London Road, 3 storey with attic level, dormer windows, chimney stacks and a highly varied roof line.

•St Margaret's House- Substantial 8 storey brick facade, regular window patterns.

 Restalrig Village, historic cottages, much smaller in scale, pleasant, distinctive neighbourhoods.
 Marionville Avenue, semi detached houses and