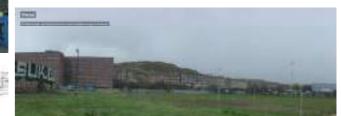

SKY LINE LOOKING SOUTH

The site is a short distance from Hollyrood Park, where Arthur's Seat dominates the skyline to the south. This is an unusual land form, distinctive to this part of Scotland. In front of Arthur's Seat, the varied roof line of Victorian tenements is visible. Highly ornate and rich in detail, this is another positive feature of the views from the site. Two large office blocks in brick also dominate the skyline