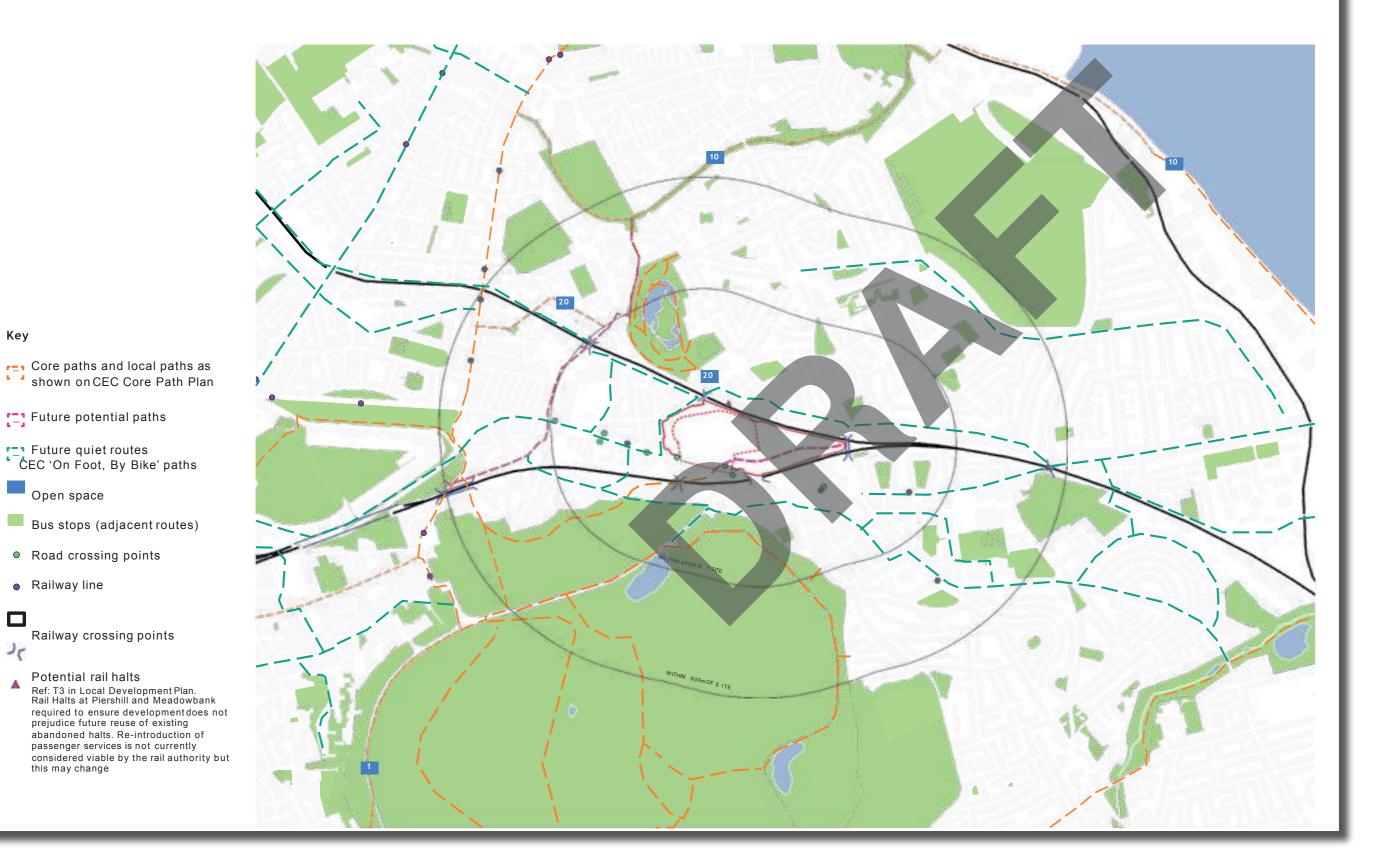

The wealth of connections are a key feature of the site:

- Adjacent to dense urban core of shops, offices and places of work.
- Alongside neighbourhoods of housing, schools and amenities.
- Vibrant green spaces a short walking distance with parks nearby.

# Exceptional Natural Landscape

Local Nature Conservation Site | Respecting the 'sites' neighbouring Parks and encouraging access through the site and along Holyrood Park.

Opportunities to strengthen and compliment existing public realm with street edges and pedestrian access.