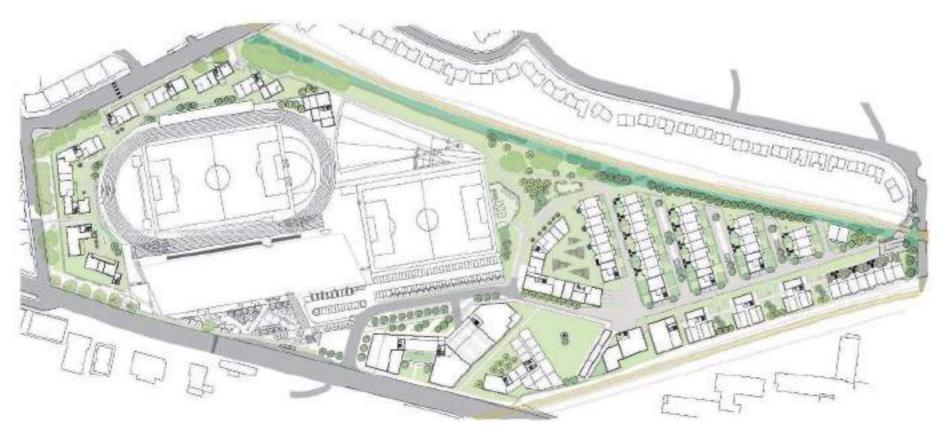

Following the approval of Planning Permission in Principle for mixed use development on the site there is the potential to re-establish a positive relationship between Meadowbank, Restalrig, the adjacent parks, and surrounding streets.

#### Location

The site is located close to Edinburgh's city centre and is currently home to Meadowbank stadium. The site is defined on its southern edge by London Road. The southeast of the site is defined by an existing railway line with two 7 and 10 storey office buildings beyond. To the west, the site is bounded by Wishaw Terrace, with 4 to 5 storey tenement housing on the west side of the road and a line of mature Elm trees on the east Throughout the consultation process we will use the place standard tool to engage and understand the public opinion, this creates a unique opportunity to develop the connectivity between the green spaces and surrounding streets within the site. This site can then become the catalyst for wider regeneration, creating a mixed use, active, safe and attractive destination that inspires people and improves lives. side. To the northwest, the site is bounded by Marionville Road with 4 storey tenements on the north side and mature trees on the south side. The northern edge of the site is defined by 1 and 2 storey semi- detached houses with rear gardens adjoining the railway line forming the site boundary.

The wealth of connections are a key feature of the site:

- Adjacent to dense urban core of shops, offices and places of work.
- Alongside neighbourhoods of housing, schools and amenities.
- Vibrant green spaces a short walking distance with parks nearby.