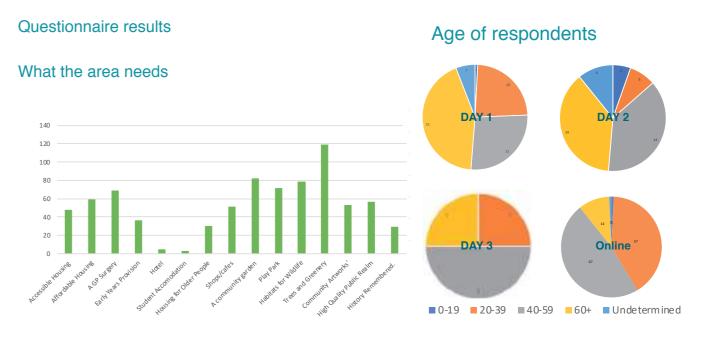

#### Consultation Stage 1 Tell us about Meadowbank Day 3

|                              | on Day 1      |                  |                   |                  |               |                   |                       |                |                     |                    |                      |              |                    |                        |
|------------------------------|---------------|------------------|-------------------|------------------|---------------|-------------------|-----------------------|----------------|---------------------|--------------------|----------------------|--------------|--------------------|------------------------|
| Names                        | Moving Around | Public Transport | Traffic & Parking | Streets & Spaces | Natural Space | Play & Recreation | Facilities & Amenitie | Work & Economy | Housing & Community | Social Interaction | Identity & Belonging | Feeling Safe | Care & Maintenance | Influence & Sense of C |
|                              |               |                  |                   |                  |               |                   |                       |                |                     |                    |                      |              |                    |                        |
|                              | 6             |                  |                   |                  |               |                   |                       |                | 3                   | 2                  | 5                    |              | 5                  |                        |
|                              | 4             | 6                |                   |                  |               |                   |                       |                | 4                   | 4                  | 5                    | 1            | 5 5                | 5                      |
|                              | 3             |                  |                   |                  |               |                   |                       |                |                     | 3                  | 3                    | -            | 5                  |                        |
|                              | 7             | _                |                   |                  |               |                   |                       |                |                     |                    | 6                    |              | 5                  |                        |
|                              | 5             |                  |                   |                  |               |                   |                       |                | 7                   |                    | 5                    |              |                    | 5                      |
|                              | 7             |                  |                   | · ·              |               |                   | 6                     | _              |                     | -                  | 1                    |              | 7 5                |                        |
| _                            | 6             |                  |                   |                  |               |                   |                       |                |                     |                    | ,                    |              | 7 5                |                        |
| _                            | 2             |                  |                   |                  |               |                   |                       |                | 0                   |                    |                      | '            | 4 3<br>5 4         | 3                      |
| -                            | 3             |                  |                   |                  |               |                   |                       |                | 3                   | 1                  | 4                    |              | 3                  |                        |
|                              | 7             |                  |                   | -                |               |                   | -                     |                | 7                   | 5                  |                      | /            | 3 .                | -                      |
| -                            |               |                  | _                 |                  | 4             |                   |                       | 3              | 4                   | 5                  |                      |              | 7                  |                        |
| -                            | 3             |                  |                   | <u> </u>         | ·             |                   | · '                   | 5              | _                   | 3                  |                      | 1            | 5 6                | ,                      |
| 4                            | 5             |                  |                   |                  |               |                   | _                     |                |                     |                    | 4                    |              | 5                  | )                      |
| DATA                         | 2             |                  |                   |                  |               |                   |                       |                |                     |                    | 4                    |              | 1                  |                        |
| 1 6                          |               |                  |                   |                  |               | <u> </u>          |                       | 3              |                     |                    | 5                    | 4            |                    |                        |
| <u> </u>                     | 3             | ,                |                   |                  | 7             |                   | _                     | 0              | _                   |                    | 3                    | - 5          |                    |                        |
| <u> </u>                     | 7             |                  |                   |                  |               |                   |                       |                |                     |                    |                      | , 6          | 5                  |                        |
| 4 4                          | 4             | _                | -                 |                  |               |                   | -                     |                |                     | -                  |                      | , 6          | 5 5                |                        |
| REDACTED FOR<br>TION REASONS | 5             | -                | _                 |                  |               |                   |                       |                |                     |                    |                      |              | 5                  |                        |
|                              | 5             |                  |                   |                  |               |                   | _                     | -              |                     |                    |                      | 5 4          | 1 3                |                        |
| 네 오뿝                         | 2             |                  |                   | -                |               |                   |                       |                |                     |                    |                      | 1            | 5                  | ,                      |
| o Z                          | 3             |                  | -                 | 4                | ·             |                   |                       | -              |                     |                    |                      |              | 1 2                | 1                      |
|                              | 5             |                  |                   | 5                |               |                   |                       |                |                     |                    |                      | 1            | 5                  | '                      |
| <u> </u>                     | 5             |                  |                   | -                |               |                   |                       | 7              |                     |                    | _                    |              | 5 5                |                        |
| 9 0                          |               | 6                |                   | -                | 6             |                   |                       |                |                     | 1                  | -                    |              | 1                  | 1                      |
| DETAILS I                    | 5             |                  |                   |                  |               |                   | -                     |                | 4                   | 5                  | 6                    | 5 6          | 3                  | )                      |
| H E Q                        | 2             |                  |                   |                  |               |                   | -                     |                |                     | +                  |                      | ) E          |                    | )                      |
|                              | 4             |                  | -                 |                  |               |                   | -                     | _              |                     |                    |                      | 2 3          | 3 3                | )                      |
|                              | 2             |                  |                   |                  |               |                   |                       |                | _                   |                    | 6                    | 3 4          | ,                  | )                      |
|                              | 7             |                  |                   |                  |               |                   |                       |                |                     |                    |                      | 3            | 2                  | )                      |
|                              | 3             |                  |                   |                  |               |                   |                       | _              | 3                   |                    | F                    | 5 4          | 1 -                |                        |
|                              | 5             |                  |                   |                  |               |                   |                       |                |                     |                    |                      | <u> </u>     | 5                  | )                      |
|                              | 6             |                  |                   | -                |               |                   |                       | _              | 1                   | 1                  | F                    |              | 5                  |                        |
| -                            | 5             |                  |                   |                  | 5             |                   |                       |                | 3                   | 2                  |                      |              | 5                  | 1                      |
| -                            | 5             |                  |                   |                  |               |                   |                       |                | _                   |                    | -                    |              | 7 6                | ·                      |
| -                            | 5             |                  |                   | -                |               |                   |                       |                |                     |                    | ,                    | 1 7          |                    | 2                      |
| -                            | 6             |                  |                   |                  |               |                   |                       |                | 3                   | 2                  | -                    |              | 3                  | ,                      |
| -                            | 7             |                  | -                 |                  |               | -                 | _                     |                | 4                   |                    | 6                    | 5 7          |                    | ,                      |
| -                            | 7             | 7                |                   |                  |               |                   |                       | 5              |                     | 7                  | -                    | 7            |                    | ,                      |
| -                            | 4             | <u> </u>         |                   |                  |               |                   | ,                     |                | Α.                  | 2                  |                      | 2 6          | 3                  | 1                      |
| -                            | 1             | 5                |                   | 2                |               |                   | 6                     |                | 4                   | 2                  | 6                    |              | 2                  | 1                      |
| -                            | 5             | 5                | 1                 | 5                | 7             | 5                 | Δ                     | 4              | 1                   | 2                  | F                    |              | 3                  | )                      |
|                              | 1             | 3                | 5                 | 1                | 3             | 2                 | 2                     | 2              | 4                   | 2                  |                      | 9            | 6 5                |                        |
| 1                            | 2             | 3                |                   |                  | 4             |                   |                       |                |                     |                    |                      |              | 5 5                |                        |
| 1                            | 2             |                  |                   |                  |               |                   |                       |                |                     |                    |                      |              | 7                  |                        |
| 1                            | 6             |                  |                   |                  |               |                   |                       |                |                     |                    |                      | 5 5          |                    |                        |
| 1                            | 4             |                  |                   |                  |               |                   |                       |                |                     | _                  |                      |              | 5                  |                        |
| 1                            | 4             |                  |                   |                  |               |                   |                       |                | _                   | -                  |                      | , ,          | 3                  |                        |
| 1                            | 7             |                  |                   |                  |               |                   |                       |                |                     |                    |                      | , ,          | 6                  |                        |
| 1                            | 5             |                  |                   |                  |               |                   |                       |                |                     |                    |                      | 6            | 5 5                |                        |
| 1                            | 3             |                  |                   |                  |               |                   |                       |                |                     |                    | 3                    | 3            | 3 5                | 1                      |
| 1                            | 3             |                  |                   |                  |               |                   |                       | 4              |                     |                    |                      | , ,          | 1 3                | 1                      |
| 1                            | 6             |                  |                   |                  |               |                   |                       |                |                     |                    |                      |              | 1 2                |                        |
| 1                            | 4             |                  |                   |                  |               |                   |                       |                | _                   |                    |                      | <u> </u>     | T                  |                        |
| 1                            | 7             |                  |                   |                  | 4             |                   |                       |                | _                   |                    | 6                    |              | 5                  |                        |
| 1                            | 5             |                  |                   |                  |               |                   |                       |                |                     |                    | 2                    | 1            | 3                  |                        |
|                              | 1             | · '              | -                 |                  | 4             | -                 |                       | 3              | 3                   | 4                  |                      |              |                    |                        |
|                              |               |                  |                   |                  |               |                   |                       |                |                     |                    |                      |              |                    |                        |
| Totals                       | 365           | 455              | 244               | 337              | 406           | 306               | 333                   | 266            | 310                 | 267                | 377                  | 421          | 314                |                        |
|                              |               |                  |                   |                  |               |                   |                       |                |                     |                    |                      |              |                    |                        |
|                              |               |                  |                   |                  |               |                   |                       |                |                     |                    |                      |              |                    |                        |
|                              | Moving Around | Public Transport | Traffic & Parking | Streets & Spaces | Natural Space | Play & Recreation | Facilities & Amenitie | Work & Economy | Housing & Community | Social Interaction | Identity & Belonging | Feeling Safe | Care & Maintenance | Influence & Sense of   |
| Cumulative Average           | 4.65/ 7       | 5.68 / 7         | 3.05 / 7          | 4.21 / 7         | 5.07/ 7       | 3.87 / 7          | 4,21 / 7              | 3.59 / 7       | 4.07 / 7            | 3.42 / 7           | 4,71 / 7             | 5.26/ 7      | 3.92 / 7           | 2.96 / 7               |
|                              |               |                  |                   | .=               |               | ,=,               | .=,                   |                |                     |                    | ,                    |              |                    |                        |
|                              |               |                  |                   |                  |               |                   |                       |                |                     |                    |                      |              |                    |                        |
|                              |               |                  |                   |                  |               |                   |                       |                |                     |                    |                      |              |                    |                        |
|                              |               |                  |                   |                  |               |                   |                       | <u> </u>       | <u> </u>            |                    |                      | -            |                    |                        |
|                              |               |                  |                   |                  |               |                   |                       |                |                     |                    |                      |              |                    |                        |