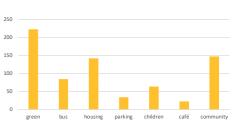

Feeling safe: Do I feel safe?

Care & Maintenance: Are buildings and spaces well cared for?

Influence & Sense of Control Ν Do I feel able to participate in decisions and help change things for better?

Combined Word Frequency