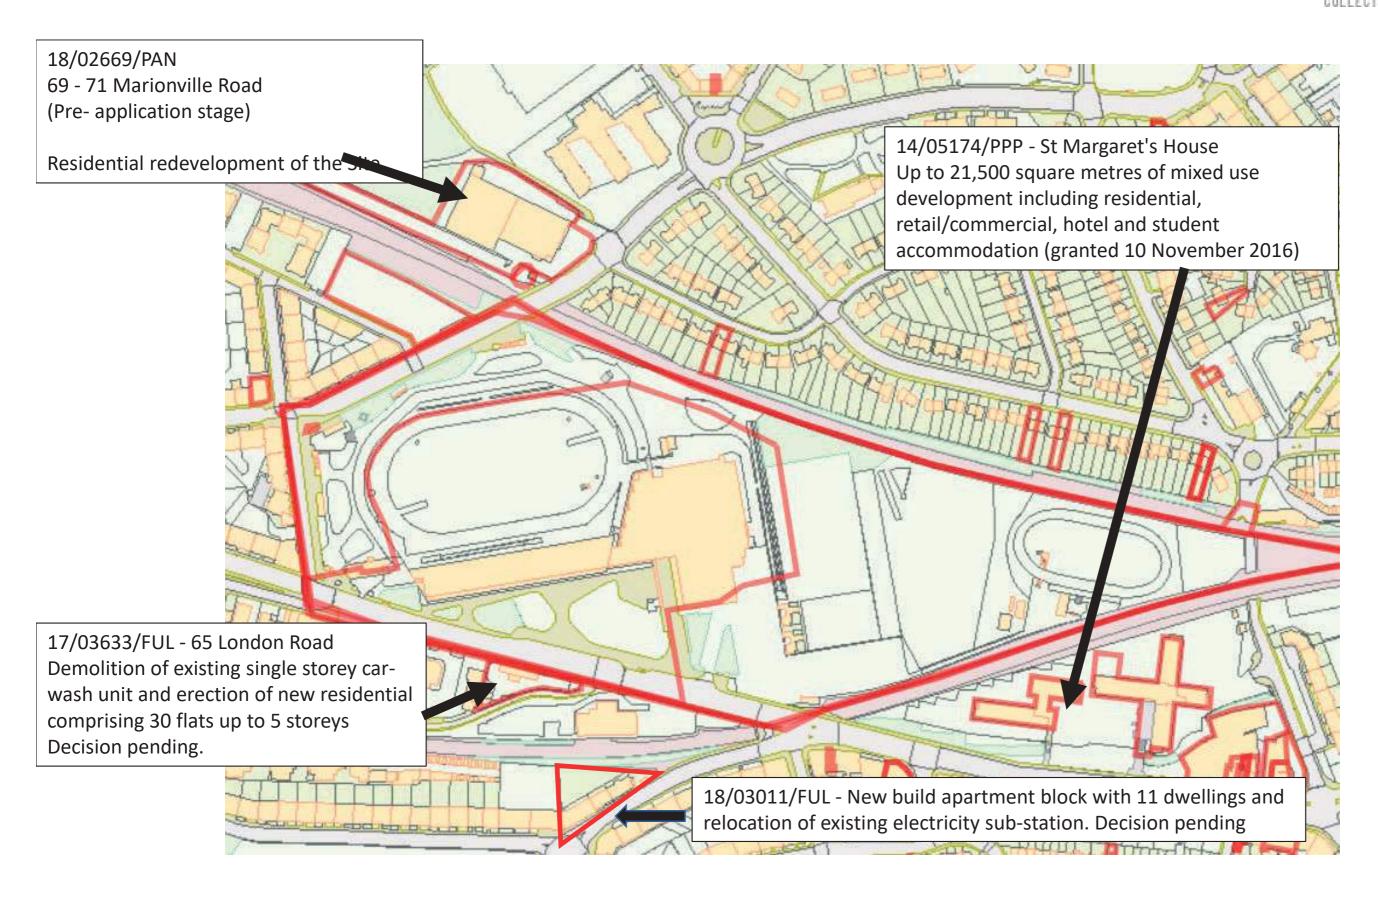

AILED LANDSCAPE PROPOSALS | RESTALRIG GARDENS/ SMOKEY BRAE IMPROVEMENTS (POTENTIAL PARALLEL CEC PROJECT)

Consultation with local residents highlighted a concern over Smokey Brae, that in it's current form does not accommodate pedestrian users at all well. Narrow paths, that are enclosed, dark and poorly overlooked, and with high vehicle activity resulting in poor air quality. The council has recognised the important to improve active travel and encourage safer pedestrian movements at the Restalrig roundabout / bottom of Smokey Brae. Placemaking and streetscape enhancements via a parallel council project will aim to encourage active travel from adjoining communities, via the reinstated Clockmill Lane and beyond to the city certire.





# **Sub Group / Parallel Projects**



January 2020



# **Next Steps**

|                   | MASTERPLAN                                                                                                                                                                                                                                                                                                 | PROJECT TEAM                                                                                                                 |
|-------------------|------------------------------------------------------------------------------------------------------------------------------------------------------------------------------------------------------------------------------------------------------------------------------------------------------------|--------