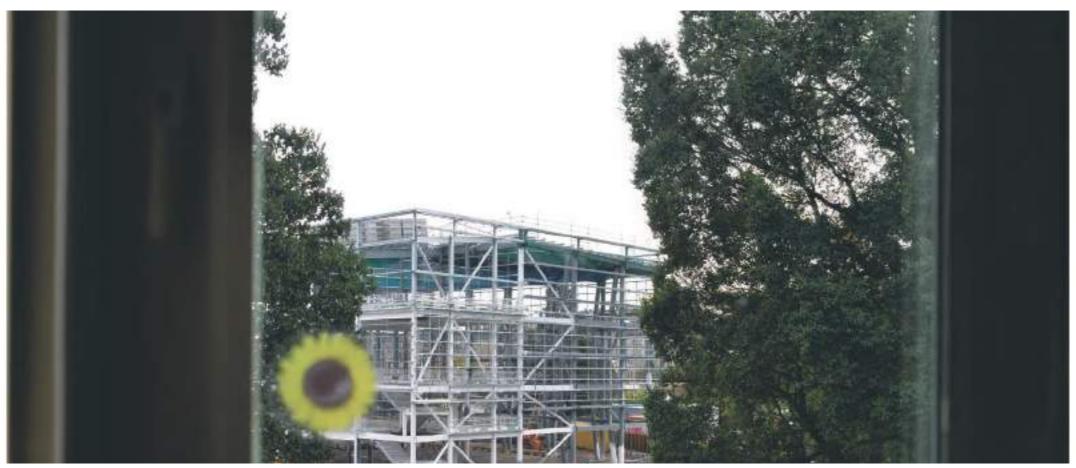

SKY LINE LOOKING SOUTH

The site is a short distance from Hollyrood Park, where Arthur's Seat dominates the skyline to the south. This is an unusual land form, distinctive to this part of Scotland. In front of Arthur's Seat, the varied roof line of Victorian tenements is visible. Highly ornate and rich in detail, this is another positive feature of the views from the site. Two large office blocks in brick also dominate the skyline