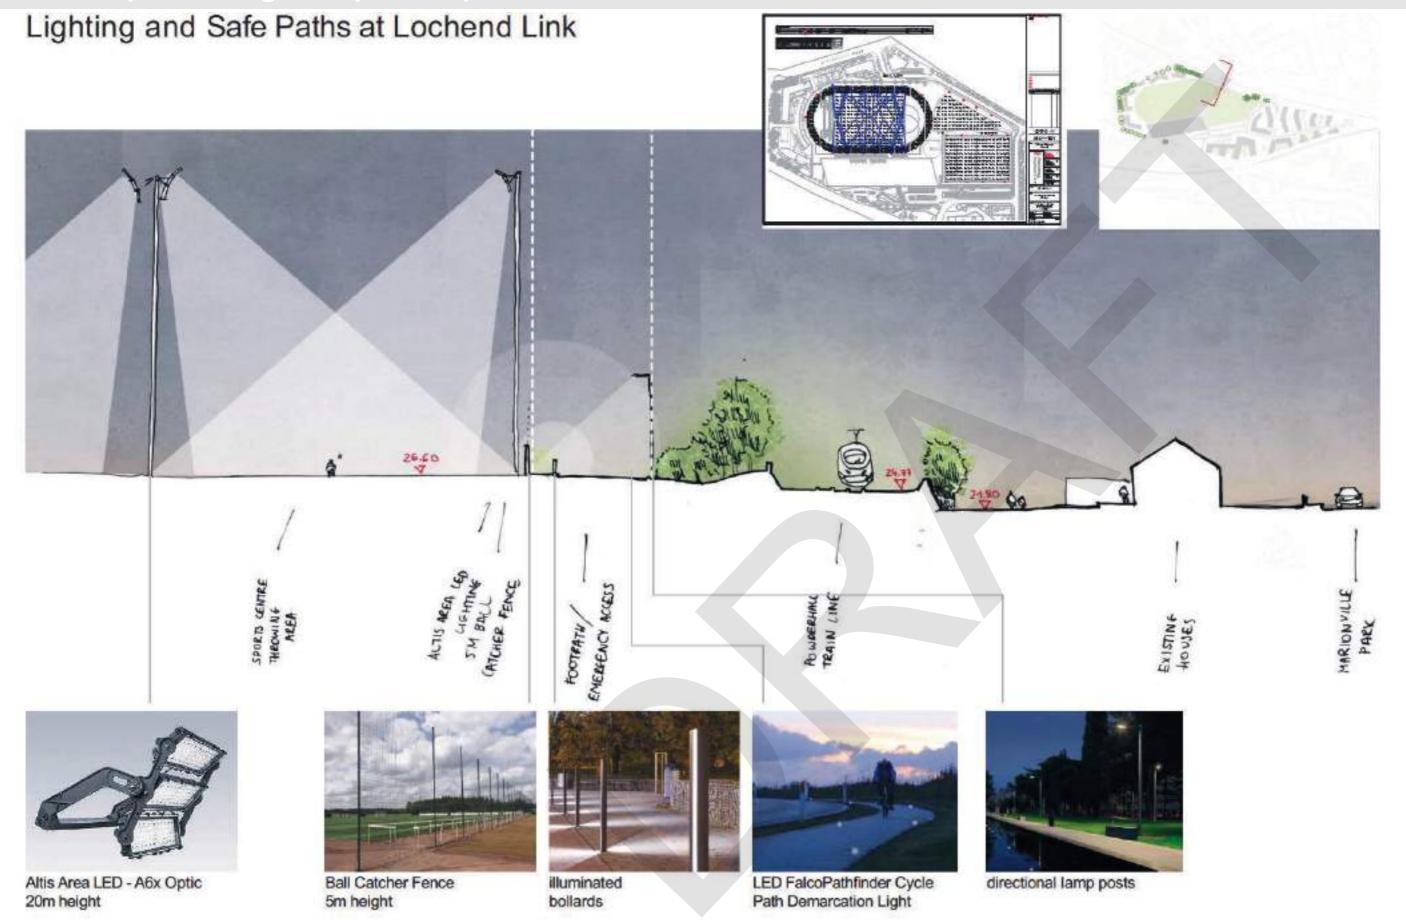

# Exceptional Natural Landscape

Local Nature Conservation Site | Respecting the 'sites' neighbouring Parks and encouraging access through the site and along Holyrood Park.

Opportunities to strengthen and compliment existing public realm with street edges and pedestrian access.