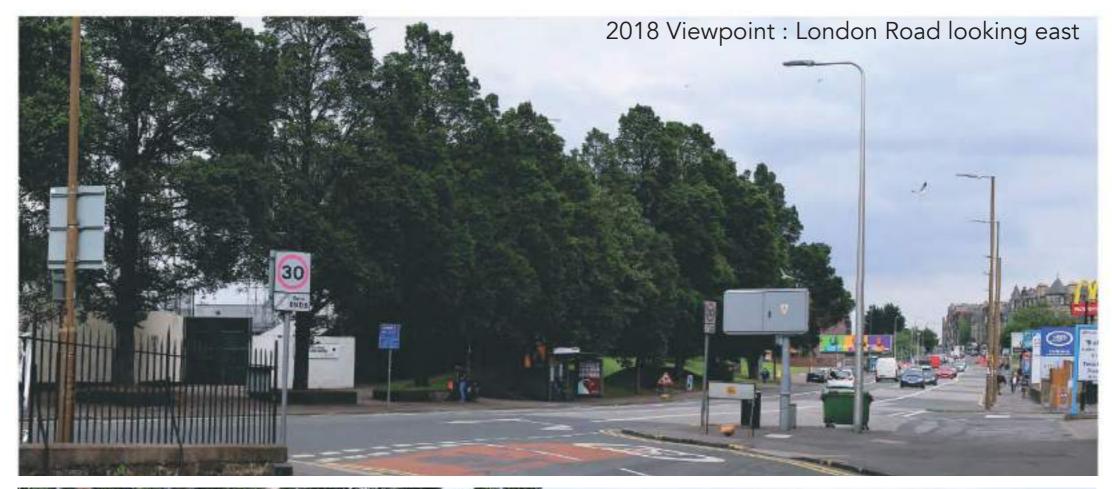

#### Location

The site is located close to Edinburgh's city centre and is currently home to Meadowbank stadium. The site is defined on its southern edge by London Road. The southeast of the site is defined by an existing railway line with two 7 and 10 storey office buildings beyond. To the west, the site is bounded by Wishaw Terrace, with 4 to 5 storey tenement housing on the west side of the road and a line of mature Elm trees on the east Throughout the consultation process we will use the place standard tool to engage and understand the public opinion, this creates a unique opportunity to develop the connectivity between the green spaces and surrounding streets within the site. This site can then become the catalyst for wider regeneration, creating a mixed use, active, safe and attractive destination that inspires people and improves lives. side. To the northwest, the site is bounded by Marionville Road with 4 storey tenements on the north side and mature trees on the south side. The northern edge of the site is defined by 1 and 2 storey semi- detached houses with rear gardens adjoining the railway line forming the site boundary.

The wealth of connections are a key feature of the site:

- Adjacent to dense urban core of shops, offices and places of work.
- Alongside neighbourhoods of housing, schools and amenities.
- Vibrant green spaces a short walking distance with parks nearby.