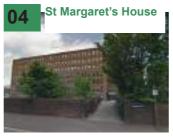

•Tenements on London Road, 3 storey with attic level, dormer windows, chimney stacks and a highly varied roof line.

•St Margaret's House- Substantial 8 storey brick facade, regular window patterns.

 Restalrig Village, historic cottages, much smaller in scale, pleasant, distinctive neighbourhoods.
 Marionville Avenue, semi detached houses and

# 04 MEADOWBANK\_Heritage and Culture