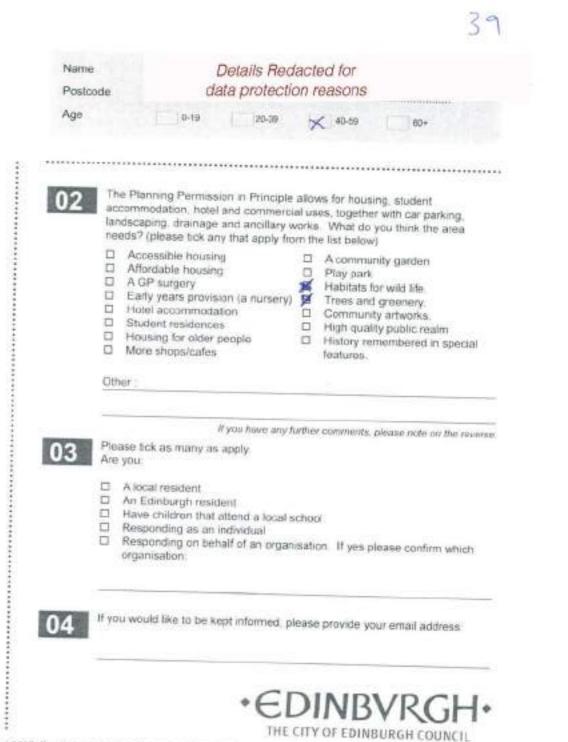

Throughout the consultation process we will use the place standard tool to engage and develop the public opinion to create a unique opportunity that could enhance the connectivity between the sites existing green spaces and surrounding streets, using the site as catalyst for wider regeneration to create a mixed use, active, safe and attractive destination that inspires people and improves lives.

Following the approval of Planning Permission in Principle for mixed use development on the site there is the potential to re-establish a positive relationship between Meadowbank, Restalrig, the adjacent parks, and surrounding streets.

Throughout the consultation process we will use the place standard tool to engage and understand the public opinion, this creates a unique opportunity to develop the connectivity between the green spaces and surrounding streets within the site. This site can then become the catalyst for wider regeneration, creating a mixed use, active, safe and attractive destination that inspires people and improves lives.