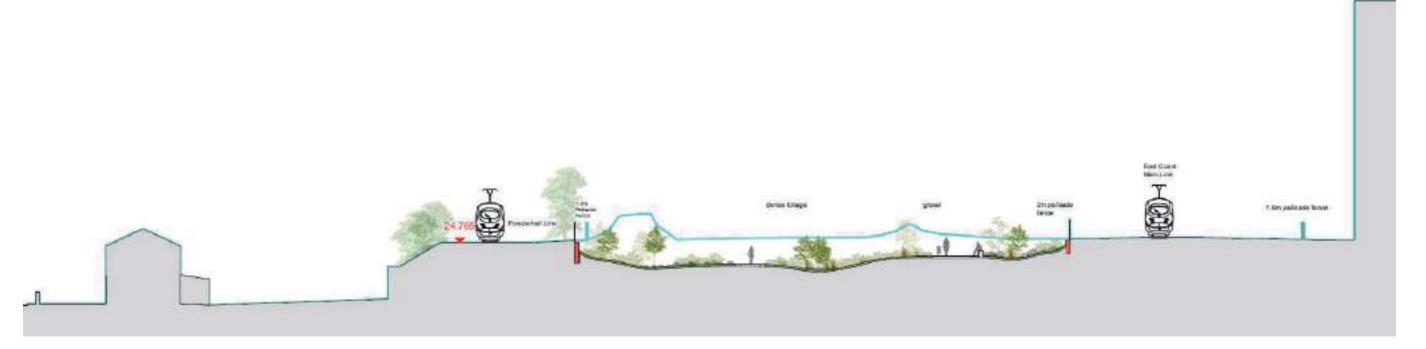

#### Location

The site is located close to Edinburgh's city centre and is currently home to Meadowbank stadium. The site is defined on its southern edge by London Road. The southeast of the site is defined by an existing railway line with two 7 and 10 storey office buildings beyond. To the west, the site is bounded by Wishaw Terrace, with 4 to 5 storey tenement housing on the west side of the road and a line of mature Elm trees on the east Throughout the consultation process we will use the place standard tool to engage and understand the public opinion, this creates a unique opportunity to develop the connectivity between the green spaces and surrounding streets within the site. This site can then become the catalyst for wider regeneration, creating a mixed use, active, safe and attractive destination that inspires people and improves lives. side. To the northwest, the site is bounded by Marionville Road with 4 storey tenements on the north side and mature trees on the south side. The northern edge of the site is defined by 1 and 2 storey semi- detached houses with rear gardens adjoining the railway line forming the site boundary.

The wealth of connections are a key feature of the site:

- Adjacent to dense urban core of shops, offices and places of work.
- Alongside neighbourhoods of housing, schools and amenities.
- Vibrant green spaces a short walking distance with parks nearby.

SKY LINE LOOKING SOUTH

The site is a short distance from Hollyrood Park, where Arthur's Seat dominates the skyline to the south. This is an unusual land form, distinctive to this part of Scotland. In front of Arthur's Seat, the varied roof line of Victorian tenements is visible. Highly ornate and rich in detail, this is another positive feature of the views from the site. Two large office blocks in brick also dominate the skyline