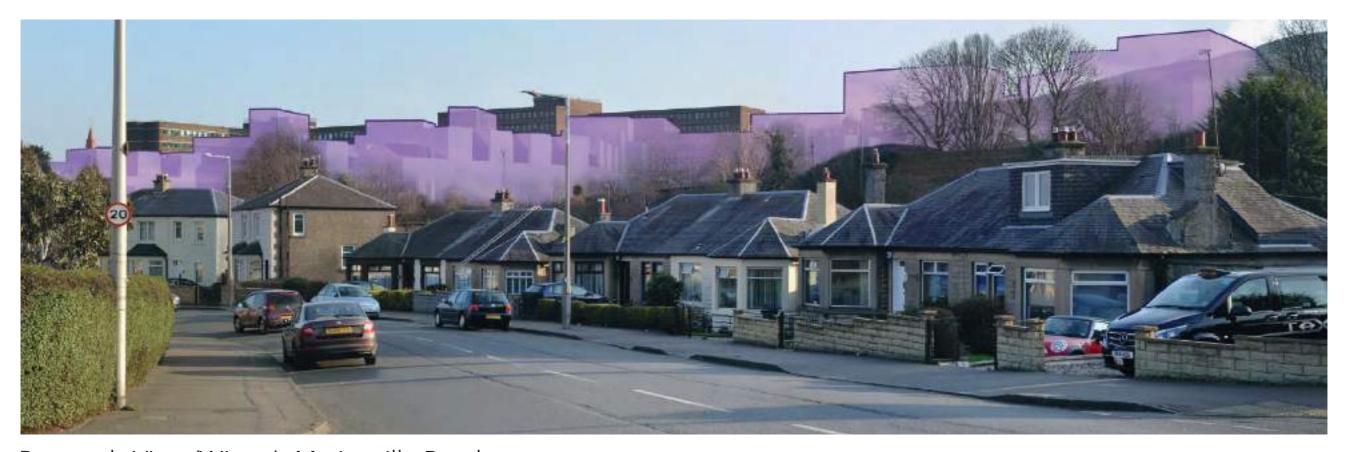

SKY LINE LOOKING SOUTH

The site is a short distance from Hollyrood Park, where Arthur's Seat dominates the skyline to the south. This is an unusual land form, distinctive to this part of Scotland. In front of Arthur's Seat, the varied roof line of Victorian tenements is visible. Highly ornate and rich in detail, this is another positive feature of the views from the site. Two large office blocks in brick also dominate the skyline