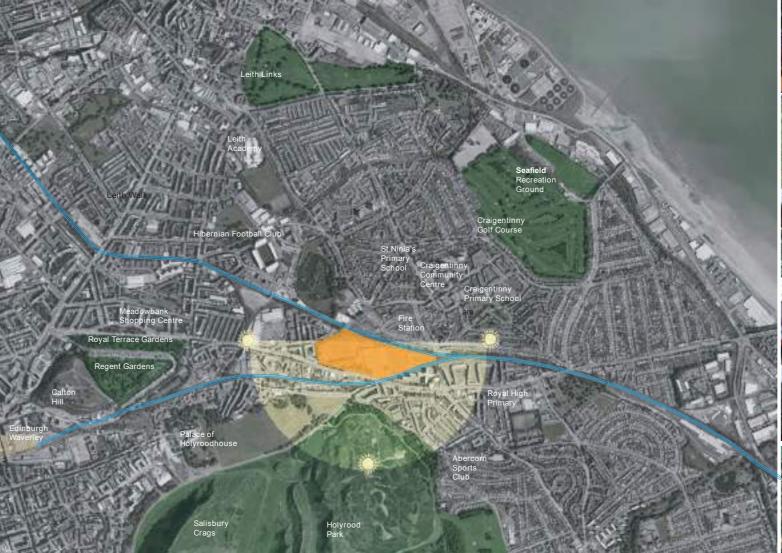

#### Location

The site is located close to Edinburgh's city centre and is currently home to Meadowbank stadium. The site is defined on its southern edge by London Road. The southeast of the site is defined by an existing railway line with two 7 and 10 storey office buildings beyond. To the west, the site is bounded by Wishaw Terrace, with 4 to 5 storey tenement housing on the west side of the road and a line of mature Elm trees on the east Throughout the consultation process we will use the place standard tool to engage and understand the public opinion, this creates a unique opportunity to develop the connectivity between the green spaces and surrounding streets within the site. This site can then become the catalyst for wider regeneration, creating a mixed use, active, safe and attractive destination that inspires people and improves lives. side. To the northwest, the site is bounded by Marionville Road with 4 storey tenements on the north side and mature trees on the south side. The northern edge of the site is defined by 1 and 2 storey semi- detached houses with rear gardens adjoining the railway line forming the site boundary.

The wealth of connections are a key feature of the site:

- Adjacent to dense urban core of shops, offices and places of work.
- Alongside neighbourhoods of housing, schools and amenities.
- Vibrant green spaces a short walking distance with parks nearby.

SKY LINE LOOKING SOUTH

The site is a short distance from Hollyrood Park, where Arthur's Seat dominates the skyline to the south. This is an unusual land form, distinctive to this part of Scotland. In front of Arthur's Seat, the varied roof line of Victorian tenements is visible. Highly ornate and rich in detail, this is another positive feature of the views from the site. Two large office blocks in brick also dominate the skyline