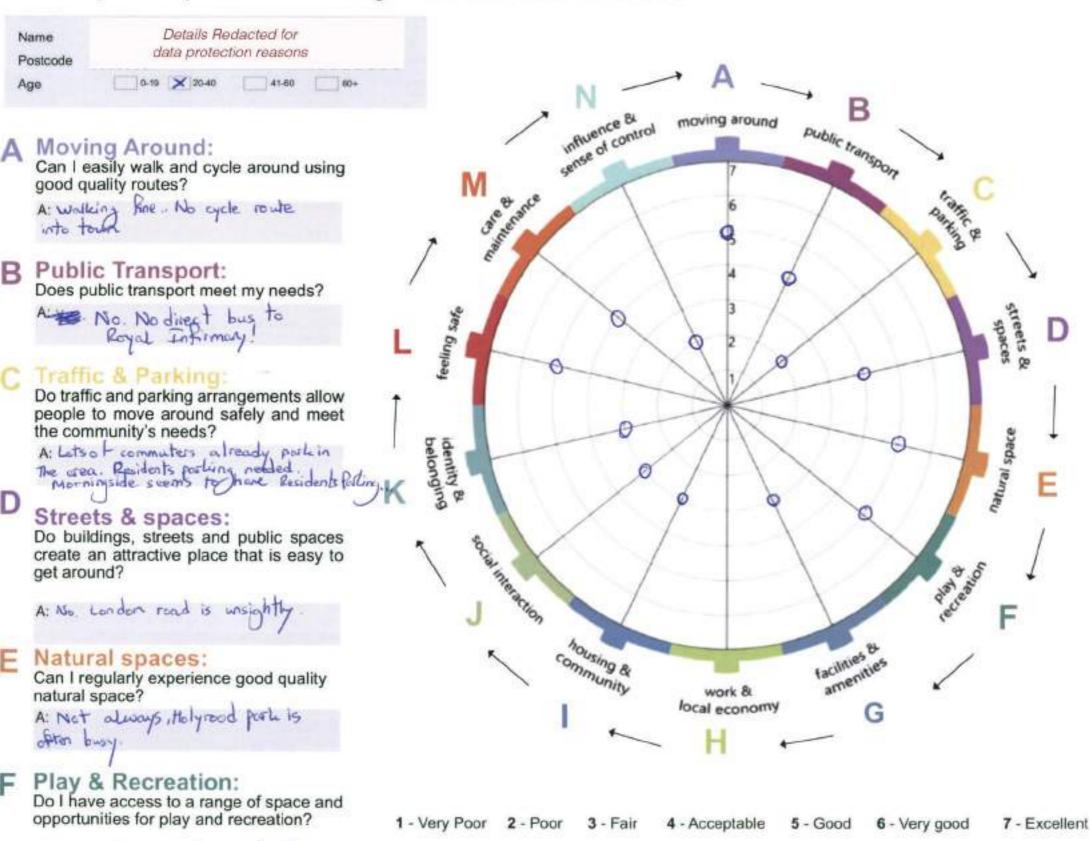

#### **MEADOWBANK**

What is your experience of living in the Meadowbank Area?

**Facilities & Amenities:** Do facilities and amenities meet my needs? (shops, schools, places to eat etc)

Work & Local Economy: Is there an active local economy and the opportunity to access good quality work?

Housing & Community:
Does housing support the needs of the community and contribute to a positive

Social Interaction: Is there a range of spaces and opportunities to meet people?

**Identity & Belonging:** Does this place have a positive identity and do I feel I belong?

Feeling safe: Do I feel safe?

Care & Maintenance: Are buildings and spaces well cared for?

Influence & Sense of Control Ν Do I feel able to participate in decisions and help change things for better?

Combined Word Frequency

#### Consultation Stage 1 Tell us about Meadowbank Day 3

|                              | on Day 1      |                  |                   |                  |               |                   |                       |                |                     |                    |                      |              |                    |                        |
|------------------------------|---------------|------------------|-------------------|------------------|---------------|-------------------|-----------------------|----------------|---------------------|--------------------|----------------------|--------------|--------------------|------------------------|
| Names                        | Moving Around | Public Transport | Traffic & Parking | Streets & Spaces | Natural Space | Play & Recreation | Facilities & Amenitie | Work & Economy | Housing & Community | Social Interaction | Identity & Belonging | Feeling Safe | Care & Maintenance | Influence & Sense of C |
|                              |               |                  |                   |                  |               |                   |                       |                |                     |                    |                      |              |                    |                        |
|                              | 6             |                  |                   |                  |               |                   |                       |                | 3                   | 2                  | 5                    |              | 5                  |                        |
|                              | 4             | 6                |                   |                  |               |                   |                       |                | 4                   | 4                  | 5                    | 1            | 5 5                | 5                      |
|                              | 3             |                  |                   |                  |               |                   |                       |                |                     | 3                  | 3                    | -            | 5                  |                        |
|                              | 7             | _                |                   |                  |               |                   |                       |                |                     |                    | 6                    |              | 5                  |                        |
|                              | 5             |                  |                   |                  |               |                   |                       |                | 7                   |                    | 5                    |              |                    | 5                      |
|                              | 7             |                  |                   | · ·              |               |                   | 6                     | _              |                     | -                  | 1                    |              | 7 5                |                        |
| _                            | 6             |                  |                   |                  |               |                   |                       |                |                     |                    | ,                    |              | 7 5                |                        |
| _                            | 2             |                  |                   |                  |               |                   |                       |                | 0                   |                    |                      | '            | 4 3<br>5 4         | 3                      |
| -                            | 3             |                  |                   |                  |               |                   |                       |                | 3                   | 1                  | 4                    |              | 3                  |                        |
|                              | 7             |                  |                   | -                |               |                   | -                     |                | 7                   | 5                  |                      | /            | 3 .                | -                      |
| -                            |               |                  | _                 |                  | 4             |                   |                       | 3              | 4                   | 5                  |                      |              | 7                  |                        |
| -                            | 3             |                  |                   | <u> </u>         | ·             |                   | · '                   | 5              | _                   | 3                  |                      | 1            | 5 6                | ,                      |
| 4                            | 5             |                  |                   |                  |               |                   | _                     |                |                     |                    | 4                    |              | 5                  | )                      |
| DATA                         | 2             |                  |                   |                  |               |                   |                       |                |                     |                    | 4                    |              | 1                  |                        |
| 1 6                          |               |                  |                   |                  |               | <u> </u>          |                       | 3              |                     |                    | 5                    | 4            |                    |                        |
| <u> </u>                     | 3             | ,                |                   |                  | 7             |                   | _                     | 0              | _                   |                    | 3                    | - 5          |                    |                        |
| <u> </u>                     | 7             |                  |                   |                  |               |                   |                       |                |                     |                    |                      | , 6          | 5                  |                        |
| 4 4                          | 4             | _                | -                 |                  |               |                   | -                     |                |                     | -                  |                      | , 6          | 5 5                |                        |
| REDACTED FOR<br>TION REASONS | 5             | -                | _                 |                  |               |                   |                       |                |                     |                    |                      |              | 5                  |                        |
|                              | 5             |                  |                   |                  |               |                   | _                     | -              |                     |                    |                      | 5 4          | 1 3                |                        |
| 네 오뿝                         | 2             |                  |                   | -                |               |                   |                       |                |                     |                    |                      | 1            | 5                  | ,                      |
| o Z                          | 3             |                  | -                 | 4                | ·             |                   |                       | -              |                     |                    |                      |              | 1 2                | 1                      |
|                              | 5             |                  |                   | 5                |               |                   |                       |                |                     |                    |                      | 1            | 5                  | '                      |
| <u> </u>                     | 5             |                  |                   | -                |               |                   |                       | 7              |                     |                    | _                    |              | 5 5                |                        |
| 9 0                          |               | 6                |                   | -                | 6             |                   |                       |                |                     | 1                  | -                    |              | 1                  | 1                      |
| DETAILS I                    | 5             |                  |                   |                  |               |                   | -                     |                | 4                   | 5                  | 6                    | 5 6          | 3                  | )                      |
| H E Q                        | 2             |                  |                   |                  |               |                   | -                     |                |                     | +                  |                      | ) E          |                    | )                      |
|                              | 4             |                  | -                 |                  |               |                   | -                     | _              |                     |                    |                      | 2 3          | 3 3                | )                      |
|                              | 2             |                  |                   |                  |               |                   |                       |                | _                   |                    | 6                    | 3 4          | ,                  | )                      |
|                              | 7             |                  |                   |                  |               |                   |                       |                |                     |                    |                      | 3            | 2                  | )                      |
|                              | 3             |                  |                   |                  |               |                   |                       | _              | 3                   |                    | F                    | 5 4          | 1 -                |                        |
|                              | 5             |                  |                   |                  |               |                   |                       |                |                     |                    |                      | <u> </u>     | 5                  | )                      |
|                              | 6             |                  |                   | -                |               |                   |                       | _              | 1                   | 1                  | F                    |              | 5                  |                        |
| -                            | 5             |                  |                   |                  | 5             |                   |                       |                | 3                   | 2                  |                      |              | 5                  | 1                      |
| -                            | 5             |                  |                   |                  |               |                   |                       |                | _                   |                    | -                    |              | 7 6                | ·                      |
| -                            | 5             |                  |                   | -                |               |                   |                       |                |                     |                    | ,                    | 1 7          |                    | 2                      |
| -                            | 6             |                  |                   |                  |               |                   |                       |                | 3                   | 2                  | -                    |              | 3                  | ,                      |
| -                            | 7             |                  | -                 |                  |               | -                 | _                     |                | 4                   |                    | 6                    | 5 7          |                    | ,                      |
| -                            | 7             | 7                |                   |                  |               |                   |                       | 5              |                     | 7                  | -                    | 7            |                    | ,                      |
| -                            | 4             | <u> </u>         |                   |                  |               |                   | ,                     |                | Α.                  | 2                  |                      | 2 6          | 3                  | 1                      |
| -                            | 1             | 5                |                   | 2                |               |                   | 6                     |                | 4                   | 2                  | 6                    |              | 2                  | 1                      |
| -                            | 5             | 5                | 1                 | 5                | 7             | 5                 | Δ                     | 4              | 1                   | 2                  | F                    |              | 3                  | )                      |
|                              | 1             | 3                | 5                 | 1                | 3             | 2                 | 2                     | 2              | 4                   | 2                  |                      | 9            | 6 5                |                        |
| 1                            | 2             | 3                |                   |                  | 4             |                   |                       |                |                     |                    |                      |              | 5 5                |                        |
| 1                            | 2             |                  |                   |                  |               |                   |                       |                |                     |                    |                      |              | 7                  |                        |
| 1                            | 6             |                  |                   |                  |               |                   |                       |                |                     |                    |                      | 5 5          |                    |                        |
| 1                            | 4             |                  |                   |                  |               |                   |                       |                |                     | _                  |                      |              | 5                  |                        |
| 1                            | 4             |                  |                   |                  |               |                   |                       |                | _                   | -                  |                      | , ,          | 3                  |                        |
| 1                            | 7             |                  |                   |                  |               |                   |                       |                |                     |                    |                      | , ,          | 6                  |                        |
| 1                            | 5             |                  |                   |                  |               |                   |                       |                |                     |                    |                      | 6            | 5 5                |                        |
| 1                            | 3             |                  |                   |                  |               |                   |                       |                |                     |                    | 3                    | 3            | 3 5                | 1                      |
| 1                            | 3             |                  |                   |                  |               |                   |                       | 4              |                     |                    |                      | , ,          | 1 3                | 1                      |
| 1                            | 6             |                  |                   |                  |               |                   |                       |                |                     |                    |                      |              | 1 2                |                        |
| 1                            | 4             |                  |                   |                  |               |                   |                       |                | _                   |                    |                      | <u> </u>     | T                  |                        |
| 1                            | 7             |                  |                   |                  | 4             |                   |                       |                | _                   |                    | 6                    |              | 5                  |                        |
| 1                            | 5             |                  |                   |                  |               |                   |                       |                |                     |                    | 2                    | 1            | 3                  |                        |
|                              | 1             | · '              | -                 |                  | 4             | -                 |                       | 3              | 3                   | 4                  |                      |              |                    |                        |
|                              |               |                  |                   |                  |               |                   |                       |                |                     |                    |                      |              |                    |                        |
| Totals                       | 365           | 455              | 244               | 337              | 406           | 306               | 333                   | 266            | 310                 | 267                | 377                  | 421          | 314                |                        |
|                              |               |                  |                   |                  |               |                   |                       |                |                     |                    |                      |              |                    |                        |
|                              |               |                  |                   |                  |               |                   |                       |                |                     |                    |                      |              |                    |                        |
|                              | Moving Around | Public Transport | Traffic & Parking | Streets & Spaces | Natural Space | Play & Recreation | Facilities & Amenitie | Work & Economy | Housing & Community | Social Interaction | Identity & Belonging | Feeling Safe | Care & Maintenance | Influence & Sense of   |
| Cumulative Average           | 4.65/ 7       | 5.68 / 7         | 3.05 / 7          | 4.21 / 7         | 5.07/ 7       | 3.87 / 7          | 4,21 / 7              | 3.59 / 7       | 4.07 / 7            | 3.42 / 7           | 4,71 / 7             | 5.26/ 7      | 3.92 / 7           | 2.96 / 7               |
|                              |               |                  |                   | .=               |               | ,=,               | .=,                   |                |                     |                    | ,                    |              |                    |                        |
|                              |               |                  |                   |                  |               |                   |                       |                |                     |                    |                      |              |                    |                        |
|                              |               |                  |                   |                  |               |                   |                       |                |                     |                    |                      |              |                    |                        |
|                              |               |                  |                   |                  |               |                   |                       | <u> </u>       | <u> </u>            |                    |                      | -            |                    |                        |
|                              |               |                  |                   |                  |               |                   |                       |                |                     |                    |                      |              |                    |                        |