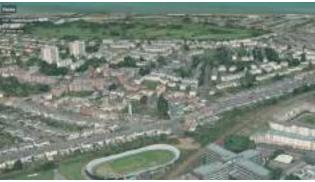

#### Location

The site is located close to Edinburgh's city centre and is currently home to Meadowbank stadium. The site is defined on its southern edge by London Road. The southeast of the site is defined by an existing railway line with two 7 and 10 storey office buildings beyond. To the west, the site is bounded by Wishaw Terrace, with 4 to 5 storey tenement housing on the west side of the road and a line of mature Elm trees on the east Throughout the consultation process we will use the place standard tool to engage and understand the public opinion, this creates a unique opportunity to develop the connectivity between the green spaces and surrounding streets within the site. This site can then become the catalyst for wider regeneration, creating a mixed use, active, safe and attractive destination that inspires people and improves lives. side. To the northwest, the site is bounded by Marionville Road with 4 storey tenements on the north side and mature trees on the south side. The northern edge of the site is defined by 1 and 2 storey semi- detached houses with rear gardens adjoining the railway line forming the site boundary.