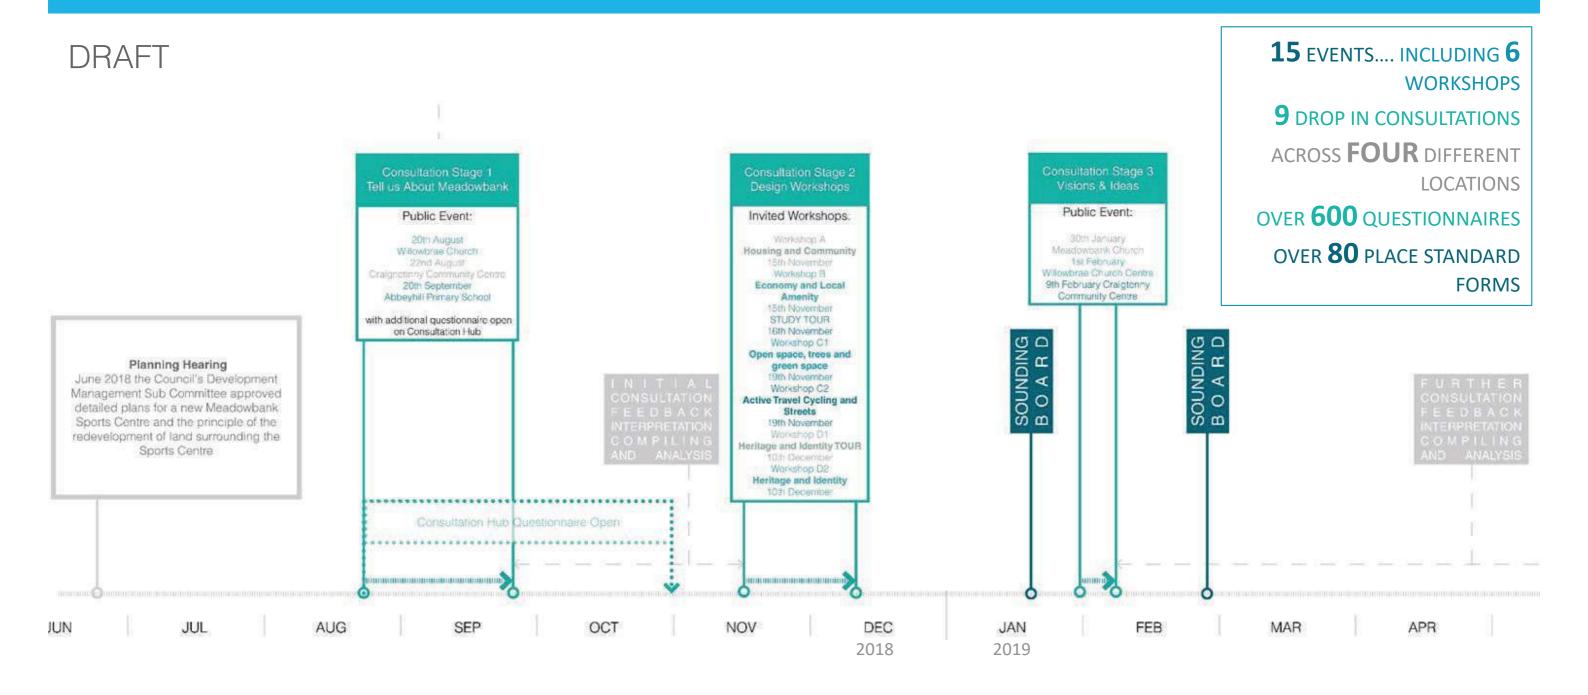

#### Consultation Stage 1 Tell us about Meadowbank Day 3

|                              | on Day 1      |                  |                   |                  |               |                   |                       |                |                     |                    |                      |              |                    |                        |
|------------------------------|---------------|------------------|-------------------|------------------|---------------|-------------------|-----------------------|----------------|---------------------|--------------------|----------------------|--------------|--------------------|------------------------|
| Names                        | Moving Around | Public Transport | Traffic & Parking | Streets & Spaces | Natural Space | Play & Recreation | Facilities & Amenitie | Work & Economy | Housing & Community | Social Interaction | Identity & Belonging | Feeling Safe | Care & Maintenance | Influence & Sense of C |
|                              |               |                  |                   |                  |               |                   |                       |                |                     |                    |                      |              |                    |                        |
|                              | 6             |                  |                   |                  |               |                   |                       |                | 3                   | 2                  | 5                    |              | 5                  |                        |
|                              | 4             | 6                |                   |                  |               |                   |                       |                | 4                   | 4                  | 5                    | 1            | 5 5                | 5                      |
|                              | 3             |                  |                   |                  |               |                   |                       |                |                     | 3                  | 3                    | -            | 5                  |                        |
|                              | 7             | _                |                   |                  |               |                   |                       |                |                     |                    | 6                    |              | 5                  |                        |
|                              | 5             |                  |                   |                  |               |                   |                       |                | 7                   |                    | 5                    |              |                    | 5                      |
|                              | 7             |                  |                   | · ·              |               |                   | 6                     | _              |                     | -                  | 1                    |              | 7 5                |                        |
| _                            | 6             |                  |                   |                  |               |                   |                       |                |                     |                    | ,                    |              | 7 5                |                        |
| _                            | 2             |                  |                   |                  |               |                   |                       |                | 0                   |                    |                      | '            | 4 3<br>5 4         | 3                      |
| -                            | 3             |                  |                   |                  |               |                   |                       |                | 3                   | 1                  | 4                    |              | 3                  |                        |
|                              | 7             |                  |                   | -                |               |                   | -                     |                | 7                   | 5                  |                      | /            | 3 .                | -                      |
| -                            |               |                  | _                 |                  | 4             |                   |                       | 3              | 4                   | 5                  |                      |              | 7                  |                        |
| -                            | 3             |                  |                   | <u> </u>         | ·             |                   | · '                   | 5              | _                   | 3                  |                      | 1            | 5 6                | ,                      |
| 4                            | 5             |                  |                   |                  |               |                   | _                     |                |                     |                    | 4                    |              | 5                  | )                      |
| DATA                         | 2             |                  |                   |                  |               |                   |                       |                |                     |                    | 4                    |              | 1                  |                        |
| 1 6                          |               |                  |                   |                  |               | <u> </u>          |                       | 3              |                     |                    | 5                    | 4            |                    |                        |
| <u> </u>                     | 3             | ,                |                   |                  | 7             |                   | _                     | 0              | _                   |                    | 3                    | - 5          |                    |                        |
| <u> </u>                     | 7             |                  |                   |                  |               |                   |                       |                |                     |                    |                      | , 6          | 5                  |                        |
| 4 4                          | 4             | _                | -                 |                  |               |                   | -                     |                |                     | -                  |                      | , 6          | 5 5                |                        |
| REDACTED FOR<br>TION REASONS | 5             | -                | _                 |                  |               |                   |                       |                |                     |                    |                      |              | 5                  |                        |
|                              | 5             |                  |                   |                  |               |                   | _                     | -              |                     |                    |                      | 5 4          | 1 3                |                        |
| 네 오뿝                         | 2             |                  |                   | -                |               |                   |                       |                |                     |                    |                      | 1            | 5                  | ,                      |
| o Z                          | 3             |                  | -                 | 4                | ·             |                   |                       | -              |                     |                    |                      |              | 1 2                | 1                      |
|                              | 5             |                  |                   | 5                |               |                   |                       |                |                     |                    |                      | 1            | 5                  | '                      |
| <u> </u>                     | 5             |                  |                   | -                |               |                   |                       | 7              |                     |                    | _                    |              | 5 5                |                        |
| 9 0                          |               | 6                |                   | -                | 6             |                   |                       |                |                     | 1                  | -                    |              | 1                  | 1                      |
| DETAILS I                    | 5             |                  |                   |                  |               |                   | -                     |                | 4                   | 5                  | 6                    | 5 6          | 3                  | )                      |
| H E Q                        | 2             |                  |                   |                  |               |                   | -                     |                |                     | +                  |                      | ) E          |                    | )                      |
|                              | 4             |                  | -                 |                  |               |                   | -                     | _              |                     |                    |                      | 2 3          | 3 3                | )                      |
|                              | 2             |                  |                   |                  |               |                   |                       |                | _                   |                    | 6                    | 3 4          | ,                  | )                      |
|                              | 7             |                  |                   |                  |               |                   |                       |                |                     |                    |                      | 3            | 2                  | )                      |
|                              | 3             |                  |                   |                  |               |                   |                       | _              | 3                   |                    | F                    | 5 4          | 1 -                |                        |
|                              | 5             |                  |                   |                  |               |                   |                       |                |                     |                    |                      | <u> </u>     | 5                  | )                      |
|                              | 6             |                  |                   | -                |               |                   |                       | _              | 1                   | 1                  | F                    |              | 5                  |                        |
| -                            | 5             |                  |                   |                  | 5             |                   |                       |                | 3                   | 2                  |                      |              | 5                  | 1                      |
| -                            | 5             |                  |                   |                  |               |                   |                       |                | _                   |                    | -                    |              | 7 6                | ·                      |
| -                            | 5             |                  |                   | -                |               |                   |                       |                |                     |                    | ,                    | 1 7          |                    | 2                      |
| -                            | 6             |                  |                   |                  |               |                   |                       |                | 3                   | 2                  | -                    |              | 3                  | ,                      |
| -                            | 7             |                  | -                 |                  |               | -                 | _                     |                | 4                   |                    | 6                    | 5 7          |                    | ,                      |
| -                            | 7             | 7                |                   |                  |               |                   |                       | 5              |                     | 7                  | -                    | 7            |                    | ,                      |
| -                            | 4             | <u> </u>         |                   |                  |               |                   | ,                     |                | Α.                  | 2                  |                      | 2 6          | 3                  | 1                      |
| -                            | 1             | 5                |                   | 2                |               |                   | 6                     |                | 4                   | 2                  | 6                    |              | 2                  | 1                      |
| -                            | 5             | 5                | 1                 | 5                | 7             | 5                 | Δ                     | 4              | 1                   | 2                  | F                    |              | 3                  | )                      |
|                              | 1             | 3                | 5                 | 1                | 3             | 2                 | 2                     | 2              | 4                   | 2                  |                      | 9            | 6 5                |                        |
| 1                            | 2             | 3                |                   |                  | 4             |                   |                       |                |                     |                    |                      |              | 5 5                |                        |
| 1                            | 2             |                  |                   |                  |               |                   |                       |                |                     |                    |                      |              | 7                  |                        |
| 1                            | 6             |                  |                   |                  |               |                   |                       |                |                     |                    |                      | 5 5          |                    |                        |
| 1                            | 4             |                  |                   |                  |               |                   |                       |                |                     | _                  |                      |              | 5                  |                        |
| 1                            | 4             |                  |                   |                  |               |                   |                       |                | _                   | -                  |                      | , ,          | 3                  |                        |
| 1                            | 7             |                  |                   |                  |               |                   |                       |                |                     |                    |                      | , ,          | 6                  |                        |
| 1                            | 5             |                  |                   |                  |               |                   |                       |                |                     |                    |                      | 6            | 5 5                |                        |
| 1                            | 3             |                  |                   |                  |               |                   |                       |                |                     |                    | 3                    | 3            | 3 5                | 1                      |
| 1                            | 3             |                  |                   |                  |               |                   |                       | 4              |                     |                    |                      | , ,          | 1 3                | 1                      |
| 1                            | 6             |                  |                   |                  |               |                   |                       |                |                     |                    |                      |              | 1 2                |                        |
| 1                            | 4             |                  |                   |                  |               |                   |                       |                | _                   |                    |                      | <u> </u>     | T                  |                        |
| 1                            | 7             |                  |                   |                  | 4             |                   |                       |                | _                   |                    | 6                    |              | 5                  |                        |
| 1                            | 5             |                  |                   |                  |               |                   |                       |                |                     |                    | 2                    | 1            | 3                  |                        |
|                              | 1             | · '              | -                 |                  | 4             | -                 |                       | 3              | 3                   | 4                  |                      |              |                    |                        |
|                              |               |                  |                   |                  |               |                   |                       |                |                     |                    |                      |              |                    |                        |
| Totals                       | 365           | 455              | 244               | 337              | 406           | 306               | 333                   | 266            | 310                 | 267                | 377                  | 421          | 314                |                        |
|                              |               |                  |                   |                  |               |                   |                       |                |                     |                    |                      |              |                    |                        |
|                              |               |                  |                   |                  |               |                   |                       |                |                     |                    |                      |              |                    |                        |
|                              | Moving Around | Public Transport | Traffic & Parking | Streets & Spaces | Natural Space | Play & Recreation | Facilities & Amenitie | Work & Economy | Housing & Community | Social Interaction | Identity & Belonging | Feeling Safe | Care & Maintenance | Influence & Sense of   |
| Cumulative Average           | 4.65/ 7       | 5.68 / 7         | 3.05 / 7          | 4.21 / 7         | 5.07/ 7       | 3.87 / 7          | 4,21 / 7              | 3.59 / 7       | 4.07 / 7            | 3.42 / 7           | 4,71 / 7             | 5.26/ 7      | 3.92 / 7           | 2.96 / 7               |
|                              |               |                  |                   | .=               |               | ,=,               | .=,                   |                |                     |                    | ,                    |              |                    |                        |
|                              |               |                  |                   |                  |               |                   |                       |                |                     |                    |                      |              |                    |                        |
|                              |               |                  |                   |                  |               |                   |                       |                |                     |                    |                      |              |                    |                        |
|                              |               |                  |                   |                  |               |                   |                       | <u> </u>       | <u> </u>            |                    |                      | -            |                    |                        |
|                              |               |                  |                   |                  |               |                   |                       |                |                     |                    |                      |              |                    |                        |