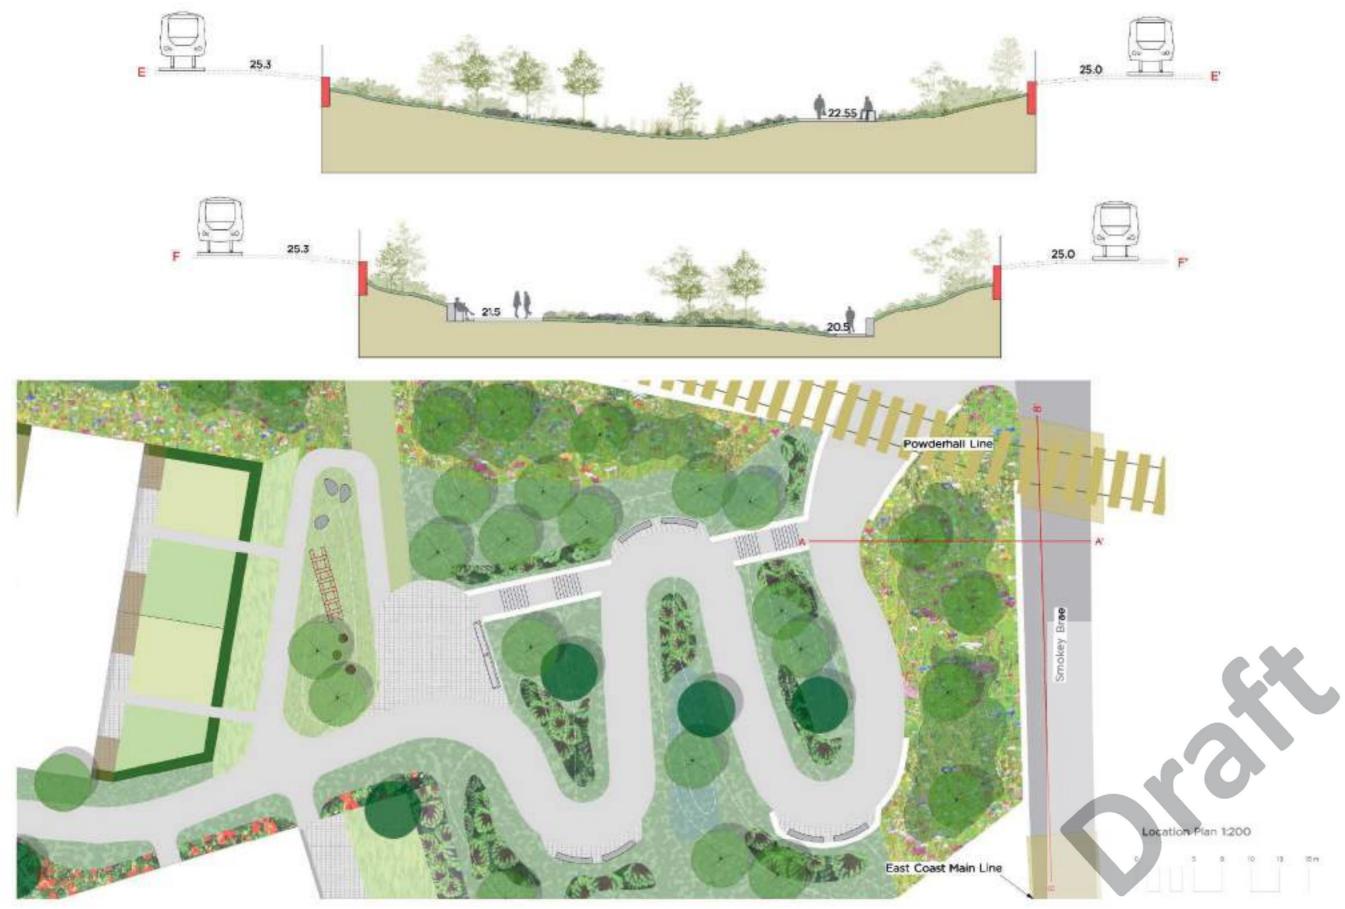

#### Location

The site is located close to Edinburgh's city centre and is currently home to Meadowbank stadium. The site is defined on its southern edge by London Road. The southeast of the site is defined by an existing railway line with two 7 and 10 storey office buildings beyond. To the west, the site is bounded by Wishaw Terrace, with 4 to 5 storey tenement housing on the west side of the road and a line of mature Elm trees on the east Throughout the consultation process we will use the place standard tool to engage and understand the public opinion, this creates a unique opportunity to develop the connectivity between the green spaces and surrounding streets within the site. This site can then become the catalyst for wider regeneration, creating a mixed use, active, safe and attractive destination that inspires people and improves lives. side. To the northwest, the site is bounded by Marionville Road with 4 storey tenements on the north side and mature trees on the south side. The northern edge of the site is defined by 1 and 2 storey semi- detached houses with rear gardens adjoining the railway line forming the site boundary.

The wealth of connections are a key feature of the site:

- Adjacent to dense urban core of shops, offices and places of work.
- Alongside neighbourhoods of housing, schools and amenities.
- Vibrant green spaces a short walking distance with parks nearby.

# Exceptional Natural Landscape

Local Nature Conservation Site | Respecting the 'sites' neighbouring Parks and encouraging access through the site and along Holyrood Park.

Opportunities to strengthen and compliment existing public realm with street edges and pedestrian access.