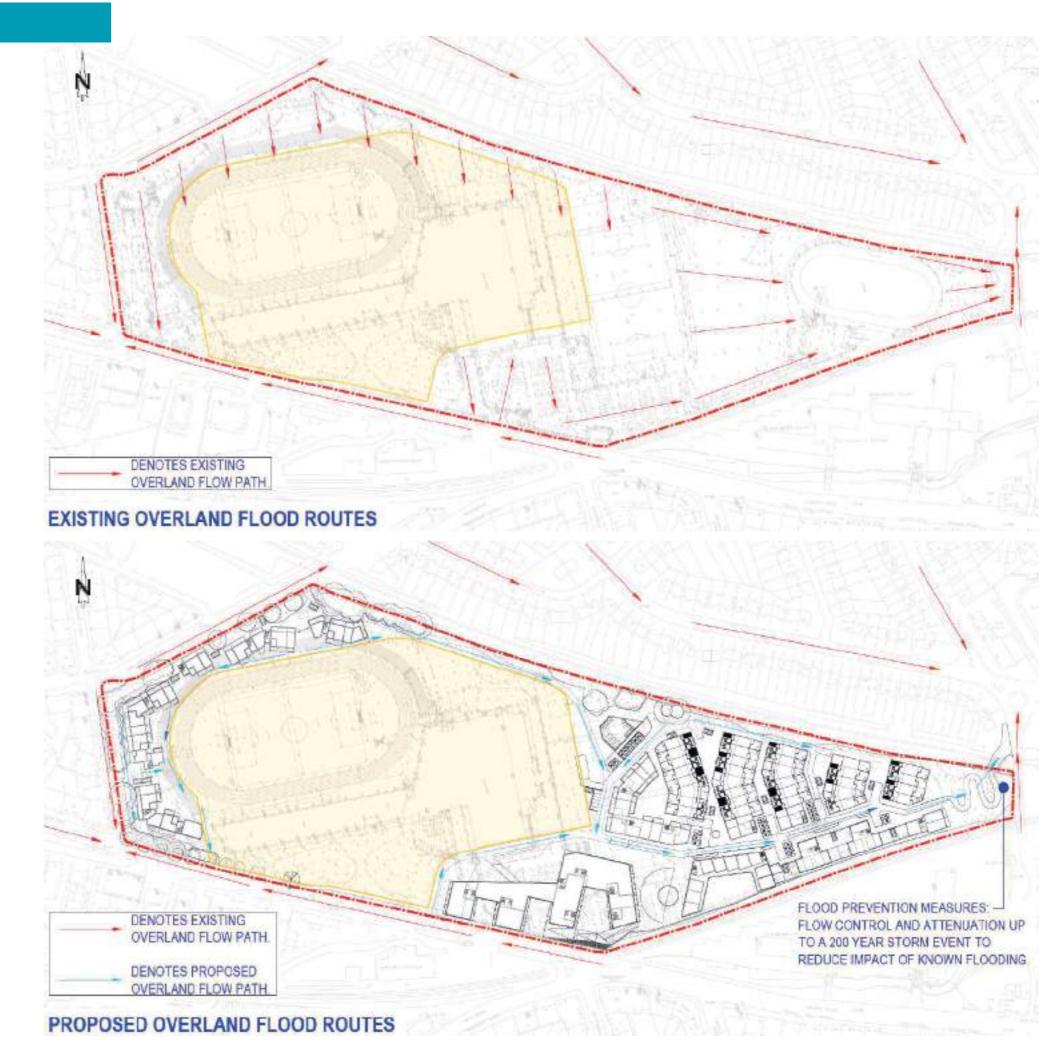

ing into the public sewer system

> environmental learning

supports

creates a unique

multi-functional & adds to the attractiveness of place

urban character

drains the site efficiently

surface attenuation

slows water run-off and filters pollutants

resilience to hotter,

drier summers and milder, wetter winters

releives pressure on the public sewer system during peak times

allows natural infiltration.

eases flood management during extreme events





#### features

quality public realm

civic space ties in with overall site concept of water management

celebrate St.Margaret's Well - a historic feature

can contribute to extreme event





#### RCHITECTURE

2. Drainage

#### c. Below ground



**EXISTING SEWERS BELOW (CONNECTION POINTS)** 

## 2. Drainage

d. Flood considerations



January 2020

## 2. Drainage

e. Structural considerations

## METHOD FOR MEADOWBANK WILL BE MONITORED TO ENSURE NO DETRIMENT TO NEIGHBOURING PROPERTIES

#### **Driven Pile Construction Equipment**

- · Crane
- Hammer & Leads
- Powerpack (hydraulic or air hammer)
- Helper Crane (opt.)



#### Drilled Shaft Construction Equipment

- · Drill Rig
- · Helper Crane
- · Spoil Handling (loader, skip pan, etc.)
- · Casing (opt)
- · Slurry Handling (opt)
- · Cage Erection Template
- · Concrete Truck
- · Concrete Pump Truck (opt)















## 3. Changes to proposals following consultation findings

a. Session 4 and the most recent comments



- A total of **15 consultation events** undertaken over a 6 month period. Including 9 drop-in events for the public and 6 design workshops with a steeri