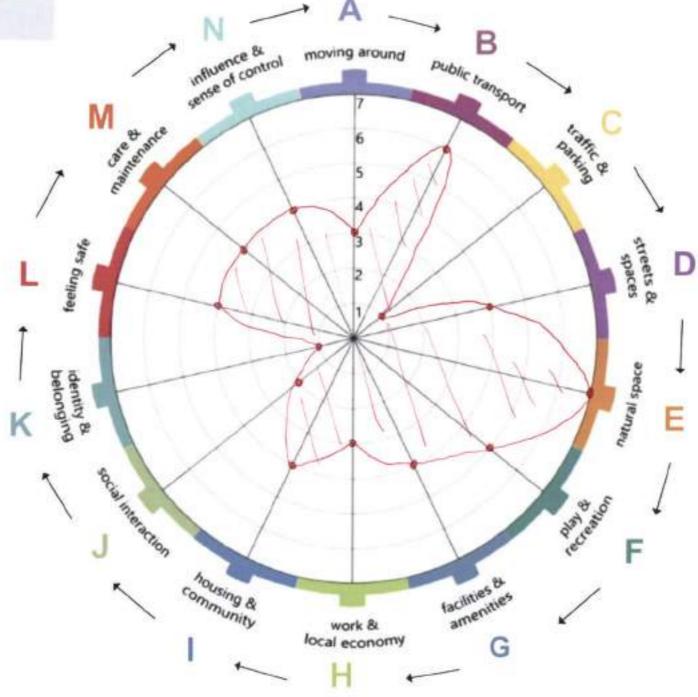

#### Consultation Stage 1 Tell us about Meadowbank Day 3

|                              | on Day 1      |                  |                   |                  |               |                   |                       |                |                     |                    |                      |              |                    |                        |
|------------------------------|---------------|------------------|-------------------|------------------|---------------|-------------------|-----------------------|----------------|---------------------|--------------------|----------------------|--------------|--------------------|------------------------|
| Names                        | Moving Around | Public Transport | Traffic & Parking | Streets & Spaces | Natural Space | Play & Recreation | Facilities & Amenitie | Work & Economy | Housing & Community | Social Interaction | Identity & Belonging | Feeling Safe | Care & Maintenance | Influence & Sense of C |
|                              |               |                  |                   |                  |               |                   |                       |                |                     |                    |                      |              |                    |                        |
|                              | 6             |                  |                   |                  |               |                   |                       |                | 3                   | 2                  | 5                    |              | 5                  |                        |
|                              | 4             | 6                |                   |                  |               |                   |                       |                | 4                   | 4                  | 5                    | 1            | 5 5                | 5                      |
|                              | 3             |                  |                   |                  |               |                   |                       |                |                     | 3                  | 3                    | -            | 5                  |                        |
|                              | 7             | _                |                   |                  |               |                   |                       |                |                     |                    | 6                    |              | 5                  |                        |
|                              | 5             |                  |                   |                  |               |                   |                       |                | 7                   |                    | 5                    |              |                    | 5                      |
|                              | 7             |                  |                   | · ·              |               |                   | 6                     | _              |                     | -                  | 1                    |              | 7 5                |                        |
| _                            | 6             |                  |                   |                  |               |                   |                       |                |                     |                    | ,                    |              | 7 5                |                        |
| _                            | 2             |                  |                   |                  |               |                   |                       |                | 0                   |                    |                      | '            | 4 3<br>5 4         | 3                      |
| -                            | 3             |                  |                   |                  |               |                   |                       |                | 3                   | 1                  | 4                    |              | 3                  |                        |
|                              | 7             |                  |                   | -                |               |                   | -                     |                | 7                   | 5                  |                      | /            | 3 .                | -                      |
| -                            |               |                  | _                 |                  | 4             |                   |                       | 3              | 4                   | 5                  |                      |              | 7                  |                        |
| -                            | 3             |                  |                   | <u> </u>         | ·             |                   | · '                   | 5              | _                   | 3                  |                      | 1            | 5 6                | ,                      |
| 4                            | 5             |                  |                   |                  |               |                   | _                     |                |                     |                    | 4                    |              | 5                  | )                      |
| DATA                         | 2             |                  |                   |                  |               |                   |                       |                |                     |                    | 4                    |              | 1                  |                        |
| 1 6                          |               |                  |                   |                  |               | <u> </u>          |                       | 3              |                     |                    | 5                    | 4            |                    |                        |
| <u> </u>                     | 3             | ,                |                   |                  | 7             |                   | _                     | 0              | _                   |                    | 3                    | - 5          |                    |                        |
| <u> </u>                     | 7             |                  |                   |                  |               |                   |                       |                |                     |                    |                      | , 6          | 5                  |                        |
| 4 4                          | 4             | _                | -                 |                  |               |                   | -                     |                |                     | -                  |                      | , 6          | 5 5                |                        |
| REDACTED FOR<br>TION REASONS | 5             | -                | _                 |                  |               |                   |                       |                |                     |                    |                      |              | 5                  |                        |
|                              | 5             |                  |                   |                  |               |                   | _                     | -              |                     |                    |                      | 5 4          | 1 3                |                        |
| 네 오뿝                         | 2             |                  |                   | -                |               |                   |                       |                |                     |                    |                      | 1            | 5                  | ,                      |
| o Z                          | 3             |                  | -                 | 4                | ·             |                   |                       | -              |                     |                    |                      |              | 1 2                | 1                      |
|                              | 5             |                  |                   | 5                |               |                   |                       |                |                     |                    |                      | 1            | 5                  | '                      |
| <u> </u>                     | 5             |                  |                   | -                |               |                   |                       | 7              |                     |                    | _                    |              | 5 5                |                        |
| 9 0                          |               | 6                |                   | -                | 6             |                   |                       |                |                     | 1                  | -                    |              | 1                  | 1                      |
| DETAILS I                    | 5             |                  |                   |                  |               |                   | -                     |                | 4                   | 5                  | 6                    | 5 6          | 3                  | )                      |
| H E Q                        | 2             |                  |                   |                  |               |                   | -                     |                |                     | +                  |                      | ) E          |                    | )                      |
|                              | 4             |                  | -                 |                  |               |                   | -                     | _              |                     |                    |                      | 2 3          | 3 3                | )                      |
|                              | 2             |                  |                   |                  |               |                   |                       |                | _                   |                    | 6                    | 3 4          | ,                  | )                      |
|                              | 7             |                  |                   |                  |               |                   |                       |                |                     |                    |                      | 3            | 2                  | )                      |
|                              | 3             |                  |                   |                  |               |                   |                       | _              | 3                   |                    | F                    | 5 4          | 1 -                |                        |
|                              | 5             |                  |                   |                  |               |                   |                       |                |                     |                    |                      | <u> </u>     | 5                  | )                      |
|                              | 6             |                  |                   | -                |               |                   |                       | _              | 1                   | 1                  | F                    |              | 5                  |                        |
| -                            | 5             |                  |                   |                  | 5             |                   |                       |                | 3                   | 2                  |                      |              | 5                  | 1                      |
| -                            | 5             |                  |                   |                  |               |                   |                       |                | _                   |                    | -                    |              | 7 6                | ·                      |
| -                            | 5             |                  |                   | -                |               |                   |                       |                |                     |                    | ,                    | 1 7          |                    | 2                      |
| -                            | 6             |                  |                   |                  |               |                   |                       |                | 3                   | 2                  | -                    |              | 3                  | ,                      |
| -                            | 7             |                  | -                 |                  |               | -                 | _                     |                | 4                   |                    | 6                    | 5 7          |                    | ,                      |
| -                            | 7             | 7                |                   |                  |               |                   |                       | 5              |                     | 7                  | -                    | 7            |                    | ,                      |
| -                            | 4             | <u> </u>         |                   |                  |               |                   | ,                     |                | Α.                  | 2                  |                      | 2 6          | 3                  | 1                      |
| -                            | 1             | 5                |                   | 2                |               |                   | 6                     |                | 4                   | 2                  | 6                    |              | 2                  | 1                      |
| -                            | 5             | 5                | 1                 | 5                | 7             | 5                 | Δ                     | 4              | 1                   | 2                  | F                    |              | 3                  | )                      |
|                              | 1             | 3                | 5                 | 1                | 3             | 2                 | 2                     | 2              | 4                   | 2                  |                      | 9            | 6 5                |                        |
| 1                            | 2             | 3                |                   |                  | 4             |                   |                       |                |                     |                    |                      |              | 5 5                |                        |
| 1                            | 2             |                  |                   |                  |               |                   |                       |                |                     |                    |                      |              | 7                  |                        |
| 1                            | 6             |                  |                   |                  |               |                   |                       |                |                     |                    |                      | 5 5          |                    |                        |
| 1                            | 4             |                  |                   |                  |               |                   |                       |                |                     | _                  |                      |              | 5                  |                        |
| 1                            | 4             |                  |                   |                  |               |                   |                       |                | _                   | -                  |                      | , ,          | 3                  |                        |
| 1                            | 7             |                  |                   |                  |               |                   |                       |                |                     |                    |                      | , ,          | 6                  |                        |
| 1                            | 5             |                  |                   |                  |               |                   |                       |                |                     |                    |                      | 6            | 5 5                |                        |
| 1                            | 3             |                  |                   |                  |               |                   |                       |                |                     |                    | 3                    | 3            | 3 5                | 1                      |
| 1                            | 3             |                  |                   |                  |               |                   |                       | 4              |                     |                    |                      | , ,          | 1 3                | 1                      |
| 1                            | 6             |                  |                   |                  |               |                   |                       |                |                     |                    |                      |              | 1 2                |                        |
| 1                            | 4             |                  |                   |                  |               |                   |                       |                | _                   |                    |                      | <u> </u>     | T                  |                        |
| 1                            | 7             |                  |                   |                  | 4             |                   |                       |                | _                   |                    | 6                    |              | 5                  |                        |
| 1                            | 5             |                  |                   |                  |               |                   |                       |                |                     |                    | 2                    | 1            | 3                  |                        |
|                              | 1             | · '              | -                 |                  | 4             | -                 |                       | 3              | 3                   | 4                  |                      |              |                    |                        |
|                              |               |                  |                   |                  |               |                   |                       |                |                     |                    |                      |              |                    |                        |
| Totals                       | 365           | 455              | 244               | 337              | 406           | 306               | 333                   | 266            | 310                 | 267                | 377                  | 421          | 314                |                        |
|                              |               |                  |                   |                  |               |                   |                       |                |                     |                    |                      |              |                    |                        |
|                              |               |                  |                   |                  |               |                   |                       |                |                     |                    |                      |              |                    |                        |
|                              | Moving Around | Public Transport | Traffic & Parking | Streets & Spaces | Natural Space | Play & Recreation | Facilities & Amenitie | Work & Economy | Housing & Community | Social Interaction | Identity & Belonging | Feeling Safe | Care & Maintenance | Influence & Sense of   |
| Cumulative Average           | 4.65/ 7       | 5.68 / 7         | 3.05 / 7          | 4.21 / 7         | 5.07/ 7       | 3.87 / 7          | 4,21 / 7              | 3.59 / 7       | 4.07 / 7            | 3.42 / 7           | 4,71 / 7             | 5.26/ 7      | 3.92 / 7           | 2.96 / 7               |
|                              |               |                  |                   | .=               |               | ,=,               | .=,                   |                |                     |                    | ,                    |              |                    |                        |
|                              |               |                  |                   |                  |               |                   |                       |                |                     |                    |                      |              |                    |                        |
|                              |               |                  |                   |                  |               |                   |                       |                |                     |                    |                      |              |                    |                        |
|                              |               |                  |                   |                  |               |                   |                       | <u> </u>       | <u> </u>            |                    |                      | -            |                    |                        |
|                              |               |                  |                   |                  |               |                   |                       |                |                     |                    |                      |              |                    |                        |

|                                                      |                                                     |                                            |                                                 |                                           |                                       |                                           |                                 | -                                                               |                                                                      |                                                                     |                                |                                |                                                                                           |                               |
|------------------------------------------------------|-----------------------------------------------------|--------------------------------------------|-------------------------------------------------|-------------------------------------------|---------------------------------------|-------------------------------------------|---------------------------------|-----------------------------------------------------------------|----------------------------------------------------------------------|---------------------------------------------------------------------|--------------------------------|--------------------------------|-------------------------------------------------------------------------------------------|-------------------------------|
|                                                      |                                                     |                                            |                                                 |                                           |                                       |                                           |                                 |                                                                 |                                                                      |                                                                     |                                |                                |                                                                                           |                               |
|                                                      |                                                     |                                            |                                                 |                                           |                                       |                                           |                                 |                                                                 |                                                                      |                                                                     |                                |                                |                                                                                           |                               |
|                                                      |                                                     |                                            |                                                 |                                           |                                       |                                           |                                 |                                                                 |                                                                      |                                                                     |                                | -                              |                                                                                           |                               |
| Commuity Consultati                                  | ion Day 2                                           |                                            |                                                 |                                           |                                       |                                           |                                 |                                                                 |                                                                      |                                                                     |                                |                                |                                                                                           |                               |
| Community Consultati                                 | IOII Day 2                                          |                                            |                                                 |                                           |                                       |                                           |                                 |                                                                 |                                                                      |                                                                     |                                |                                |                                                                                           |                               |
| Name                                                 | Moving Around                                       | Public Transport                           | Traffic & Parking                               | Streets & Spaces                          | Natural Space                         | Play & Recreation                         | Facilities & Amenitie           | Work & Economy                                                  | Housing & Community                                                  | Social Interaction                                                  | Identity & Belonging           | Feeling Safe                   | Care & Maintenance                                                                        | Influence & Sense of          |
|                                                      |                                                     |                                            |                                                 |                                           |                                       | ,,                                        |                                 | ,,,,,,,,                                                        |                                                                      |                                                                     |                                | ,                              |                                                                                           |                               |
|                                                      | 1                                                   | 7                                          | 3                                               | 5                                         | 3                                     | 2                                         | 4                               | 4                                                               | 1 2                                                                  | . 5                                                                 | 7                              | 7                              | 5                                                                                         | 1                             |
| $\circ$                                              | 5                                                   | 5                                          | 2                                               | 4                                         | 5                                     | 3                                         | 3                               | 1                                                               | 1 3                                                                  | 5                                                                   | 6                              | 3                              | 5                                                                                         | 1                             |
|                                                      | 2                                                   | 5                                          | 2                                               | 4                                         | 4                                     | 5                                         | Ę                               | 5                                                               | 2                                                                    | 6                                                                   | 5                              | 5                              | 4                                                                                         |                               |
| 5                                                    | 3                                                   | 6                                          | 6                                               | 5                                         | 5                                     | 4                                         | 3                               | 5                                                               | 5 5                                                                  | 3                                                                   | 5                              | 5                              | 5                                                                                         | 1                             |
| Ă                                                    | 4                                                   |                                            |                                                 | 4                                         | 4                                     | 4                                         |                                 |                                                                 | 2                                                                    | 3                                                                   | 5                              | 5                              | 6                                                                                         | 3                             |
|                                                      | 1                                                   | 2                                          | 1                                               | 1                                         | 2                                     | 1                                         | 3                               | 3 2                                                             | 2 1                                                                  | 1                                                                   | 1                              | 1                              | 1                                                                                         |                               |
| # ~ D ~                                              | 1                                                   |                                            |                                                 | 2                                         |                                       |                                           |                                 | -                                                               | 3 5                                                                  |                                                                     |                                | 2                              | 5                                                                                         | -                             |
| STATE                                                | 7                                                   | 7                                          | 4                                               | 6                                         | 7                                     | 7                                         | 7                               | 6                                                               | 6                                                                    | 5                                                                   | 7                              | 7                              | 7                                                                                         | 3                             |
|                                                      | 4                                                   |                                            | -                                               | -                                         |                                       | -                                         |                                 | 1                                                               | 5                                                                    | 4                                                                   |                                |                                | 4                                                                                         | -                             |
| AZ<br>TC<br>YS                                       | 5                                                   |                                            |                                                 |                                           |                                       |                                           |                                 |                                                                 | 3 5                                                                  | 3                                                                   |                                |                                | 5                                                                                         | 1                             |
| ÄЭХЭ                                                 | 3                                                   |                                            |                                                 |                                           |                                       |                                           | -                               |                                                                 |                                                                      |                                                                     | 5                              | -                              | 6                                                                                         | ·                             |
| DETAILS REDACTE<br>FOR DATA<br>PROTECTION<br>REASONS | 2                                                   |                                            |                                                 |                                           |                                       |                                           |                                 | 4                                                               |                                                                      |                                                                     |                                | -                              | 2 2                                                                                       | 2                             |
| •                                                    | 3                                                   | 7                                          | 3                                               | 1                                         | 3                                     | 6                                         | 5                               | 5 2                                                             | 2 7                                                                  | 5                                                                   | 7                              | 7                              | 6                                                                                         |                               |
|                                                      |                                                     |                                            |                                                 |                                           |                                       |                                           |                                 |                                                                 |                                                                      |                                                                     |                                |                                |                                                                                           |                               |
| <del>-</del>                                         | - 44                                                | 73                                         | 35                                              | 47                                        | 58                                    | 55                                        | 55                              | 32                                                              | 2 50                                                                 | ) 48                                                                | 60                             |                                | 61 38                                                                                     |                               |
| Totals                                               | 41                                                  | /3                                         | 35                                              | 4/                                        | 58                                    | 55                                        | 55                              | 32                                                              | 2 50                                                                 | 48                                                                  | 60                             | J                              | 51 38                                                                                     | 3                             |
|                                                      |                                                     |                                            |                                                 |                                           |                                       |                                           |                                 |                                                                 |                                                                      |                                                                     |                                |                                |                                                                                           |                               |
|                                                      |                                                     |                                            |                                                 |                                           |                                       |                                           |                                 |                                                                 |                                                                      |                                                                     |                                |                                |                                                                                           |                               |
|                                                      | Moving Around                                       | Public Transport                           | Traffic & Parking                               | Streets & Spaces                          | Natural Space                         | Play & Recreation                         | Facilities & Amenitie           | Work & France                                                   | Housing & Community                                                  | Social Interaction                                                  | Identity & Relonging           | Feeling Safe                   | Care & Maintenance                                                                        | Influence & Sense of          |
|                                                      | Moving Around                                       | Public Transport                           | Traffic & Parking                               | Streets & Spaces                          | Natural Space                         | Play & Recreation                         | Facilities & Amenitie           | Work & Economy                                                  | Housing & Community                                                  | Social Interaction                                                  | Identity & Belonging           | Feeling Safe                   | Care & Maintenance                                                                        | Influence & Sense of          |
| Cumulative Average                                   |                                                     | Public Transport                           |                                                 | Streets & Spaces                          | Natural Space                         | Play & Recreation                         | Facilities & Amenitie           | Work & Economy                                                  | Housing & Community                                                  | Social Interaction                                                  | Identity & Belonging           | Feeling Safe                   | Care & Maintenance                                                                        | Influence & Sense of          |
| Cumulative Average                                   |                                                     |                                            |                                                 |                                           |                                       |                                           |                                 |                                                                 |                                                                      |                                                                     |                                |                                |                                                                                           |                               |
| Cumulative Average                                   |                                                     |                                            |                                                 |                                           |                                       |                                           |                                 |                                                                 |                                                                      |                                                                     |                                |                                |                                                                                           |                               |
| Cumulative Average                                   |                                                     |                                            |                                                 |                                           |                                       |                                           |                                 |                                                                 |                                                                      |                                                                     |                                |                                |                                                                                           |                               |
| Cumulative Average  Community Consulta               | 3.15 / 7                                            |                                            |                                                 |                                           |                                       |                                           |                                 |                                                                 |                                                                      |                                                                     |                                |                                |                                                                                           |                               |
| Community Consulta                                   | 3.15 / 7<br>tion Day 3                              | 5.61 / 7                                   | 2.19 / 7                                        | 3.16/7                                    | 4.46 / 7                              | 4.23/ 7                                   | 4.23 / 7                        | 3.2/7                                                           | 4.16 / 7                                                             | 4.01 / 7                                                            | 5.01 / 7                       | 4.69/7                         | 2.92 / 7                                                                                  | 2.61/ 7                       |
| Community Consulta                                   | 3.15 / 7<br>tion Day 3                              | 5.61 / 7                                   | 2.19 / 7                                        | 3.16/7                                    | 4.46 / 7                              | 4.23/ 7                                   | 4.23 / 7                        | 3.2/7                                                           |                                                                      | 4.01 / 7                                                            | 5.01 / 7                       | 4.69/7                         |                                                                                           | 2.61/ 7                       |
| Community Consulta                                   | 3.15 / 7  tion Day 3  Moving Around                 | 5.61 / 7  Public Transport                 | 2.19 / 7  Traffic & Parking                     | 3.16/ 7 Streets & Spaces                  | 4.46 / 7                              | 4.23/ 7 Play & Recreation                 | 4.23 / 7                        | 3.2/ 7                                                          | 4.16 / 7  Housing & Community                                        | 4.01 / 7  Social Interaction                                        | 5.01 / 7                       | 4.69/ 7                        | 2.92 / 7  Care & Maintenance                                                              | 2.61/ 7                       |
| Community Consulta                                   | 3.15 / 7  tion Day 3  Moving Around                 | 5.61 / 7  Public Transport                 | 2.19 / 7  Traffic & Parking                     | 3.16/ 7  Streets & Spaces                 | 4.46 / 7  Natural Space               | 4.23/ 7  Play & Recreation                | 4.23 / 7 Facilities & Amenities | 3.2/ 7                                                          | 4.16 / 7  Housing & Community                                        | 4.01 / 7  Social Interaction                                        | 5.01 / 7                       | 4.69/ 7  Feeling Safe          | 2.92 / 7  Care & Maintenance                                                              | 2.61/ 7  Influence & Sense of |
| Community Consulta                                   | 3.15 / 7  tion Day 3  Moving Around  5 6            | 5.61 / 7  Public Transport                 | 2.19 / 7  Traffic & Parking                     | 3.16/ 7  Streets & Spaces  5 4            | 4.46 / 7  Natural Space  6 5          | 4.23/ 7  Play & Recreation  6 3           | 4.23 / 7 Facilities & Amenitie  | 3.2/ 7                                                          | 4.16 / 7  Housing & Community                                        | 4.01 / 7  Social Interaction  6  8                                  | 5.01 / 7                       | 4.69/ 7  4.69/ 7  Feeling Safe | 2.92 / 7  Care & Maintenance                                                              | 2.61/ 7  Influence & Sense of |
| Community Consulta                                   | 3.15 / 7  tion Day 3  Moving Around  5 6 6          | Public Transport                           | 2.19 / 7  Traffic & Parking  5 2 3              | 3.16/ 7  Streets & Spaces  5 4 4          | 4.46 / 7  Natural Space  6 5 5        | 4.23/ 7  Play & Recreation  6 3 5         | 4.23 / 7  Facilities & Amenitie | 3.2/ 7                                                          | 4.16 / 7  Housing & Community                                        | 4.01 / 7  Social Interaction  6  8  6  3  6                         | 5.01 / 7                       | 4.69/ 7  Feeling Safe          | 2.92 / 7  Care & Maintenance  5                                                           | 2.61/ 7  Influence & Sense of |
| Community Consulta                                   | 3.15 / 7  tion Day 3  Moving Around  5 6 6 4        | Public Transport                           | 2.19 / 7  Traffic & Parking  5 5 2 3 3 1        | 3.16/ 7  Streets & Spaces  5 4 4 3        | 4.46 / 7  Natural Space  6 5 5 6      | 4.23/ 7  Play & Recreation  6 3 5 3       | 4.23 / 7  Facilities & Amenitie | 3.2/ 7  S Work & Economy  5 5 6 6 6 6 6 5 5                     | 4.16 / 7  Housing & Community  5                                     | 4.01 / 7  Social Interaction 6 6 3 6 6 3                            | 5.01 / 7  Identity & Belonging | 4.69/ 7  4.69/ 7  Feeling Safe | 2.92 / 7  Care & Maintenance  5                                                           | 2.61/ 7  Influence & Sense of |
| Community Consulta                                   | 3.15 / 7  tion Day 3  Moving Around  5 6 6 4 6      | 5.61 / 7  Public Transport  6  6  4  7     | 2.19 / 7  Traffic & Parking  5 5  6 2  6 3  7 1 | 3.16/ 7  Streets & Spaces  5 4 4 3 5      | 4.46 / 7  Natural Space  6  5  6  4   | 4.23/ 7  Play & Recreation  6  3  5  3  3 | 4.23 / 7  Facilities & Amenitie | 3.2/ 7  S Work & Economy  5 6 6 6 2 6 5 2 1                     | 4.16 / 7  Housing & Community  5                                     | 4.01 / 7  Social Interaction  6 6 3 6 6 3 6 6 6 6 6 6 6 6 6 6 6 6 6 | Identity & Belonging           | 4.69/ 7  4.69/ 7  Feeling Safe | 2.92 / 7  Care & Maintenance  5                                                           | 2.61/ 7  Influence & Sense of |
| Community Consulta                                   | 3.15 / 7  tion Day 3  Moving Around  5 6 6 4        | 5.61 / 7  Public Transport  6  6  4  7     | 2.19 / 7  Traffic & Parking  5 5  6 2  6 3  7 1 | 3.16/ 7  Streets & Spaces  5 4 4 3 5      | 4.46 / 7  Natural Space  6 5 5 6 4    | 4.23/ 7  Play & Recreation  6  3  5  3  3 | 4.23 / 7  Facilities & Amenitie | 3.2/ 7  S Work & Economy  5 6 6 6 2 6 5 2 1                     | 4.16 / 7  Housing & Community  5                                     | 4.01 / 7  Social Interaction  6 6 3 6 6 3 6 6 6 6 6                 | Identity & Belonging           | 4.69/ 7  4.69/ 7  Feeling Safe | 2.92 / 7  Care & Maintenance  5                                                           | 2.61/ 7  Influence & Sense of |
| Community Consulta                                   | 3.15 / 7  tion Day 3  Moving Around  5 6 6 4 6      | 5.61 / 7  Public Transport  6  6  4  7     | 2.19 / 7  Traffic & Parking  5 5  6 2  6 3  7 1 | 3.16/ 7  Streets & Spaces  5 4 4 3 5      | 4.46 / 7  Natural Space  6  5  6  4   | 4.23/ 7  Play & Recreation  6  3  5  3  3 | 4.23 / 7  Facilities & Amenitie | 3.2/ 7  S Work & Economy  5 6 6 6 2 6 5 2 1                     | 4.16 / 7  Housing & Community  5                                     | 4.01 / 7  Social Interaction  6 6 3 6 6 3 6 6 6 6 6 6 6 6 6 6 6 6 6 | Identity & Belonging           | 4.69/ 7  4.69/ 7  Feeling Safe | 2.92 / 7  Care & Maintenance  5                                                           | 2.61/ 7  Influence & Sense of |
| Community Consulta                                   | 3.15 / 7  tion Day 3  Moving Around  5 6 6 4 6 3    | Public Transport                           | 2.19 / 7  Traffic & Parking  5                  | 3.16/ 7  Streets & Spaces  5 4 4 3 5 4    | 4.46 / 7  Natural Space  6 5 6 4 6 6  | 4.23/ 7  Play & Recreation  6 3 5 3 3 3   | Facilities & Amenitie           | 3.2/ 7  S Work & Economy  5                                     | 4.16 / 7  Housing & Community  5                                     | 4.01 / 7  Social Interaction  6  3  6  3  6  2                      | 5.01 / 7                       | 4.69/ 7  4.69/ 7  Feeling Safe | 2.92 / 7  Care & Maintenance  5 3 7 6 5 3 7 2 7 6 7 7 8 7 8 7 8 7 8 8 7 8 8 9 9 9 9 9 9 9 | 2.61/ 7  Influence & Sense of |
| Community Consulta                                   | 3.15 / 7  tion Day 3  Moving Around  5 6 6 4 6      | 5.61 / 7  Public Transport  6  4  7  6     | 2.19 / 7  Traffic & Parking  5                  | 3.16/ 7  Streets & Spaces  5 4 4 3 5 4    | 4.46 / 7  Natural Space  6 5 6 4 6 6  | 4.23/ 7  Play & Recreation  6 3 5 3 3 3   | Facilities & Amenitie           | 3.2/ 7  S Work & Economy  5                                     | 4.16 / 7  Housing & Community  5 5 5 5 6 6 6 6 6 6 6 6 6 6 6 6 6 6 6 | 4.01 / 7  Social Interaction  6  3  6  3  6  2                      | 5.01 / 7                       | 4.69/ 7  4.69/ 7  Feeling Safe | 2.92 / 7  Care & Maintenance  5                                                           | 2.61/ 7  Influence & Sense or |
| Community Consulta                                   | 3.15 / 7  tion Day 3  Moving Around  5 6 6 4 6 3    | Public Transport                           | 2.19 / 7  Traffic & Parking  5                  | 3.16/ 7  Streets & Spaces  5 4 4 3 5 4    | 4.46 / 7  Natural Space  6 5 6 4 6 6  | 4.23/ 7  Play & Recreation  6 3 5 3 3 3   | Facilities & Amenitie           | 3.2/ 7  S Work & Economy  5                                     | 4.16 / 7  Housing & Community  5                                     | 4.01 / 7  Social Interaction  6  3  6  3  6  2                      | 5.01 / 7                       | 4.69/ 7  4.69/ 7  Feeling Safe | 2.92 / 7  Care & Maintenance  5 3 7 6 5 3 7 2 7 6 7 7 8 7 8 7 8 7 8 8 7 8 8 9 9 9 9 9 9 9 | 2.61/ 7  Influence & Sense or |
| Community Consulta                                   | 3.15 / 7  tion Day 3  Moving Around  5 6 6 4 6 3 30 | 5.61 / 7  Public Transport  6  4  7  6  27 | 2.19 / 7  Traffic & Parking  5                  | 3.16/ 7  Streets & Spaces  5 4 4 3 5 4 25 | 4.46 / 7  Natural Space  6 5 6 4 6 32 | 4.23/ 7  Play & Recreation  6 3 5 3 3 23  | Facilities & Amenitie           | 3.2/ 7  s Work & Economy  5 6 6 6 6 5 5 6 6 6 6 6 6 6 6 6 6 6 6 | 4.16 / 7  Housing & Community  5                                     | 4.01 / 7  Social Interaction  6 6 3 6 6 3 6 6 2 2 2 2 6             | 5.01 / 7                       | 4.69/ 7  4.69/ 7  Feeling Safe | 2.92 / 7  Care & Maintenance  5 3 7 6 5 3 7 2 7 6 7 7 8 7 8 7 8 7 8 8 7 8 8 9 9 9 9 9 9 9 | 2.61/ 7  Influence & Sense of |
| Community Consulta                                   | 3.15 / 7  tion Day 3  Moving Around  5 6 6 4 6 3 30 | 5.61 / 7  Public Transport  6  4  7  6  27 | 2.19 / 7  Traffic & Parking  5                  | 3.16/ 7  Streets & Spaces  5 4 4 3 5 4 25 | 4.46 / 7  Natural Space  6 5 6 4 6 32 | 4.23/ 7  Play & Recreation  6 3 5 3 3 23  | Facilities & Amenitie           | 3.2/ 7  s Work & Economy  5 6 6 6 6 5 5 6 6 6 6 6 6 6 6 6 6 6 6 | 4.16 / 7  Housing & Community  5                                     | 4.01 / 7  Social Interaction  6 6 3 6 6 3 6 6 2 2 2 2 6             | 5.01 / 7                       | 4.69/ 7  4.69/ 7  Feeling Safe | 2.92 / 7  Care & Maintenance  5                                                           | 2.61/ 7  Influence & Sense of |