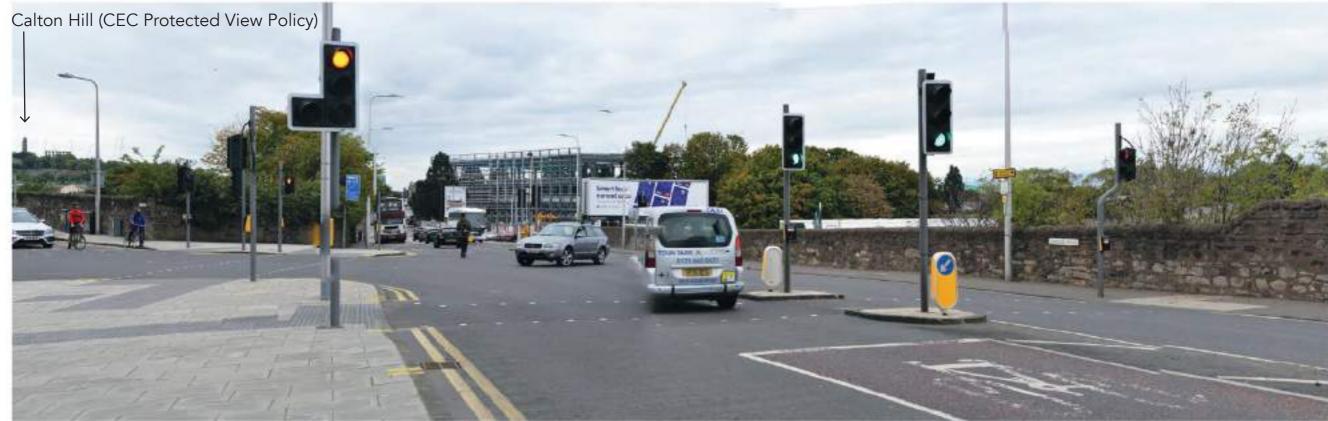

SKY LINE LOOKING SOUTH

The site is a short distance from Hollyrood Park, where Arthur's Seat dominates the skyline to the south. This is an unusual land form, distinctive to this part of Scotland. In front of Arthur's Seat, the varied roof line of Victorian tenements is visible. Highly ornate and rich in detail, this is another positive feature of the views from the site. Two large office blocks in brick also dominate the skyline