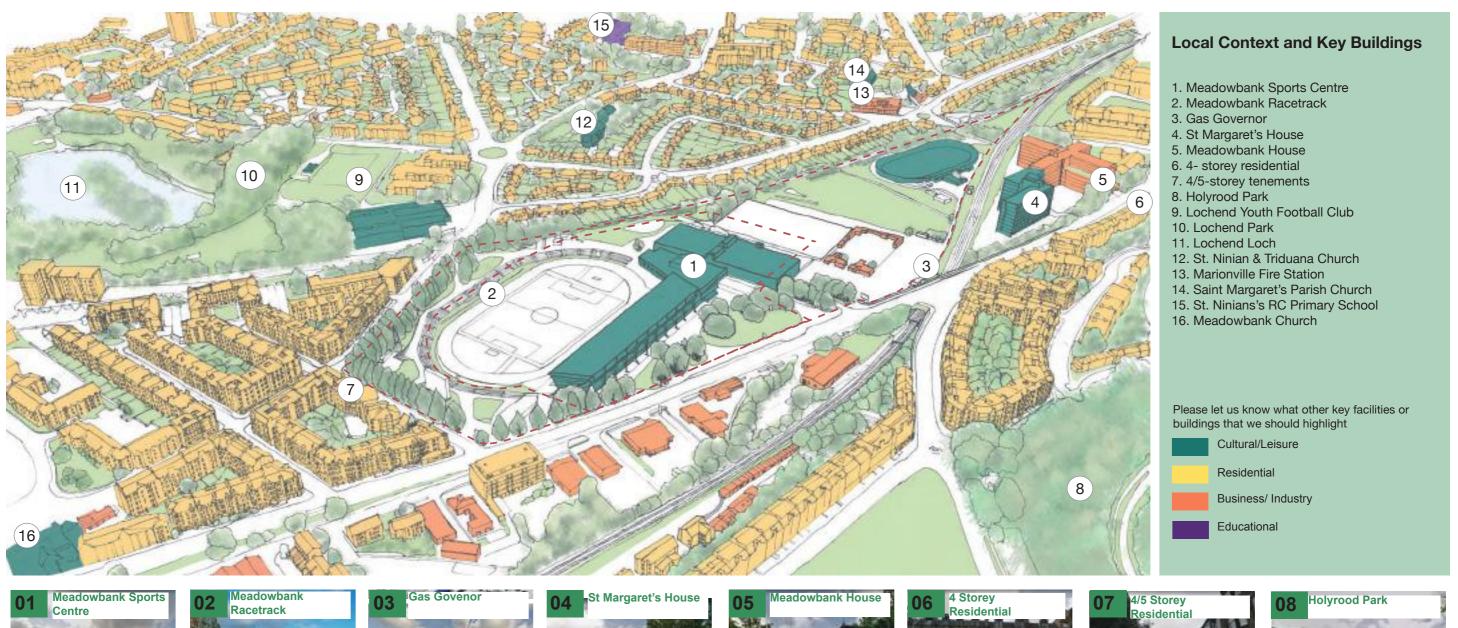

#### Location

The site is located close to Edinburgh's city centre and is currently home to Meadowbank stadium. The site is defined on its southern edge by London Road. The southeast of the site is defined by an existing railway line with two 7 and 10 storey office buildings beyond. To the west, the site is bounded by Wishaw Terrace, with 4 to 5 storey tenement housing on the west side of the road and a line of mature Elm trees on the east Throughout the consultation process we will use the place standard tool to engage and understand the public opinion, this creates a unique opportunity to develop the connectivity between the green spaces and surrounding streets within the site. This site can then become the catalyst for wider regeneration, creating a mixed use, active, safe and attractive destination that inspires people and improves lives. side. To the northwest, the site is bounded by Marionville Road with 4 storey tenements on the north side and mature trees on the south side. The northern edge of the site is defined by 1 and 2 storey semi- detached houses with rear gardens adjoining the railway line forming the site boundary.

The wealth of connections are a key feature of the site:

- Adjacent to dense urban core of shops, offices and places of work.
- Alongside neighbourhoods of housing, schools and amenities.
- Vibrant green spaces a short walking distance with parks nearby.

SKY LINE LOOKING SOUTH

The site is a short distance from Hollyrood Park, where Arthur's Seat dominates the skyline to the south. This is an unusual land form, distinctive to this part of Scotland. In front of Arthur's Seat, the varied roof line of Victorian tenements is visible. Highly ornate and rich in detail, this is another positive feature of the views from the site. Two large office blocks in brick also dominate the skyline