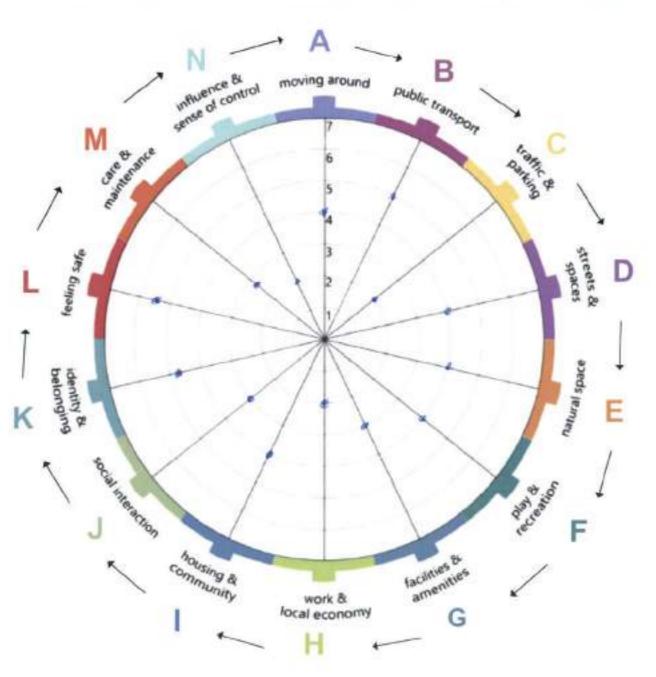

#### Consultation Stage 1 Tell us about Meadowbank Day 3

|                              | on Day 1      |                  |                   |                  |               |                   |                       |                |                     |                    |                      |              |                    |                        |
|------------------------------|---------------|------------------|-------------------|------------------|---------------|-------------------|-----------------------|----------------|---------------------|--------------------|----------------------|--------------|--------------------|------------------------|
| Names                        | Moving Around | Public Transport | Traffic & Parking | Streets & Spaces | Natural Space | Play & Recreation | Facilities & Amenitie | Work & Economy | Housing & Community | Social Interaction | Identity & Belonging | Feeling Safe | Care & Maintenance | Influence & Sense of C |
|                              |               |                  |                   |                  |               |                   |                       |                |                     |                    |                      |              |                    |                        |
|                              | 6             |                  |                   |                  |               |                   |                       |                | 3                   | 2                  | 5                    |              | 5                  |                        |
|                              | 4             | 6                |                   |                  |               |                   |                       |                | 4                   | 4                  | 5                    | 1            | 5 5                | 5                      |
|                              | 3             |                  |                   |                  |               |                   |                       |                |                     | 3                  | 3                    | -            | 5                  |                        |
|                              | 7             | _                |                   |                  |               |                   |                       |                |                     |                    | 6                    |              | 5                  |                        |
|                              | 5             |                  |                   |                  |               |                   |                       |                | 7                   |                    | 5                    |              |                    | 5                      |
|                              | 7             |                  |                   | · ·              |               |                   | 6                     | _              |                     | -                  | 1                    |              | 7 5                |                        |
| _                            | 6             |                  |                   |                  |               |                   |                       |                |                     |                    | ,                    |              | 7 5                |                        |
| _                            | 2             |                  |                   |                  |               |                   |                       |                | 0                   |                    |                      | '            | 4 3<br>5 4         | 3                      |
| -                            | 3             |                  |                   |                  |               |                   |                       |                | 3                   | 1                  | 4                    |              | 3                  |                        |
|                              | 7             |                  |                   | -                |               |                   | -                     |                | 7                   | 5                  |                      | /            | 3 .                | -                      |
| -                            |               |                  | _                 |                  | 4             |                   |                       | 3              | 4                   | 5                  |                      |              | 7                  |                        |
| -                            | 3             |                  |                   | <u> </u>         | ·             |                   | · '                   | 5              | _                   | 3                  |                      | 1            | 5 6                | ,                      |
| 4                            | 5             |                  |                   |                  |               |                   | _                     |                |                     |                    | 4                    |              | 5                  | )                      |
| DATA                         | 2             |                  |                   |                  |               |                   |                       |                |                     |                    | 4                    |              | 1                  |                        |
| 1 6                          |               |                  |                   |                  |               | <u> </u>          |                       | 3              |                     |                    | 5                    | 4            |                    |                        |
| <u> </u>                     | 3             | ,                |                   |                  | 7             |                   | _                     | 0              | _                   |                    | 3                    | - 5          |                    |                        |
| <u> </u>                     | 7             |                  |                   |                  |               |                   |                       |                |                     |                    |                      | , 6          | 5                  |                        |
| 4 4                          | 4             | _                | -                 |                  |               |                   | -                     |                |                     | -                  |                      | , 6          | 5 5                |                        |
| REDACTED FOR<br>TION REASONS | 5             | -                | _                 |                  |               |                   |                       |                |                     |                    |                      |              | 5                  |                        |
|                              | 5             |                  |                   |                  |               |                   | _                     | -              |                     |                    |                      | 5 4          | 1 3                |                        |
| 네 오뿝                         | 2             |                  |                   | -                |               |                   |                       |                |                     |                    |                      | 1            | 5                  | ,                      |
| o Z                          | 3             |                  | -                 | 4                | ·             |                   |                       | -              |                     |                    |                      |              | 1 2                | 1                      |
|                              | 5             |                  |                   | 5                |               |                   |                       |                |                     |                    |                      | 1            | 5                  | '                      |
| <u> </u>                     | 5             |                  |                   | -                |               |                   |                       | 7              |                     |                    | _                    |              | 5 5                |                        |
| 9 0                          |               | 6                |                   | -                | 6             |                   |                       |                |                     | 1                  | -                    |              | 1                  | 1                      |
| DETAILS I                    | 5             |                  |                   |                  |               |                   | -                     |                | 4                   | 5                  | 6                    | 5 6          | 3                  | )                      |
| H E Q                        | 2             |                  |                   |                  |               |                   | -                     |                |                     | +                  |                      | ) E          |                    | )                      |
|                              | 4             |                  | -                 |                  |               |                   | -                     | _              |                     |                    |                      | 2 3          | 3 3                | )                      |
|                              | 2             |                  |                   |                  |               |                   |                       |                | _                   |                    | 6                    | 3 4          | ,                  | )                      |
|                              | 7             |                  |                   |                  |               |                   |                       |                |                     |                    |                      | 3            | 2                  | )                      |
|                              | 3             |                  |                   |                  |               |                   |                       | _              | 3                   |                    | F                    | 5 4          | 1 -                |                        |
|                              | 5             |                  |                   |                  |               |                   |                       |                |                     |                    |                      | <u> </u>     | 5                  | )                      |
|                              | 6             |                  |                   | -                |               |                   |                       | _              | 1                   | 1                  | F                    |              | 5                  |                        |
| -                            | 5             |                  |                   |                  | 5             |                   |                       |                | 3                   | 2                  |                      |              | 5                  | 1                      |
| -                            | 5             |                  |                   |                  |               |                   |                       |                | _                   |                    | -                    |              | 7 6                | ·                      |
| -                            | 5             |                  |                   | -                |               |                   |                       |                |                     |                    | ,                    | 1 7          |                    | 2                      |
| -                            | 6             |                  |                   |                  |               |                   |                       |                | 3                   | 2                  | -                    |              | 3                  | ,                      |
| -                            | 7             |                  | -                 |                  |               | -                 | _                     |                | 4                   |                    | 6                    | 5 7          |                    | ,                      |
| -                            | 7             | 7                |                   |                  |               |                   |                       | 5              |                     | 7                  | -                    | 7            |                    | ,                      |
| -                            | 4             | <u> </u>         |                   |                  |               |                   | ,                     |                | Α.                  | 2                  |                      | 2 6          | 3                  | 1                      |
| -                            | 1             | 5                |                   | 2                |               |                   | 6                     |                | 4                   | 2                  | 6                    |              | 2                  | 1                      |
| -                            | 5             | 5                | 1                 | 5                | 7             | 5                 | Δ                     | 4              | 1                   | 2                  | F                    |              | 3                  | )                      |
|                              | 1             | 3                | 5                 | 1                | 3             | 2                 | 2                     | 2              | 4                   | 2                  |                      | 9            | 6 5                |                        |
| 1                            | 2             | 3                |                   |                  | 4             |                   |                       |                |                     |                    |                      |              | 5 5                |                        |
| 1                            | 2             |                  |                   |                  |               |                   |                       |                |                     |                    |                      |              | 7                  |                        |
| 1                            | 6             |                  |                   |                  |               |                   |                       |                |                     |                    |                      | 5 5          |                    |                        |
| 1                            | 4             |                  |                   |                  |               |                   |                       |                |                     | _                  |                      |              | 5                  |                        |
| 1                            | 4             |                  |                   |                  |               |                   |                       |                | _                   | -                  |                      | , ,          | 3                  |                        |
| 1                            | 7             |                  |                   |                  |               |                   |                       |                |                     |                    |                      | , ,          | 6                  |                        |
| 1                            | 5             |                  |                   |                  |               |                   |                       |                |                     |                    |                      | 6            | 5 5                |                        |
| 1                            | 3             |                  |                   |                  |               |                   |                       |                |                     |                    | 3                    | 3            | 3 5                | 1                      |
| 1                            | 3             |                  |                   |                  |               |                   |                       | 4              |                     |                    |                      | , ,          | 1 3                | 1                      |
| 1                            | 6             |                  |                   |                  |               |                   |                       |                |                     |                    |                      |              | 1 2                |                        |
| 1                            | 4             |                  |                   |                  |               |                   |                       |                | _                   |                    |                      | <u> </u>     | T                  |                        |
| 1                            | 7             |                  |                   |                  | 4             |                   |                       |                | _                   |                    | 6                    |              | 5                  |                        |
| 1                            | 5             |                  |                   |                  |               |                   |                       |                |                     |                    | 2                    | 1            | 3                  |                        |
|                              | 1             | · '              | -                 |                  | 4             | -                 |                       | 3              | 3                   | 4                  |                      |              |                    |                        |
|                              |               |                  |                   |                  |               |                   |                       |                |                     |                    |                      |              |                    |                        |
| Totals                       | 365           | 455              | 244               | 337              | 406           | 306               | 333                   | 266            | 310                 | 267                | 377                  | 421          | 314                |                        |
|                              |               |                  |                   |                  |               |                   |                       |                |                     |                    |                      |              |                    |                        |
|                              |               |                  |                   |                  |               |                   |                       |                |                     |                    |                      |              |                    |                        |
|                              | Moving Around | Public Transport | Traffic & Parking | Streets & Spaces | Natural Space | Play & Recreation | Facilities & Amenitie | Work & Economy | Housing & Community | Social Interaction | Identity & Belonging | Feeling Safe | Care & Maintenance | Influence & Sense of   |
| Cumulative Average           | 4.65/ 7       | 5.68 / 7         | 3.05 / 7          | 4.21 / 7         | 5.07/ 7       | 3.87 / 7          | 4,21 / 7              | 3.59 / 7       | 4.07 / 7            | 3.42 / 7           | 4,71 / 7             | 5.26/ 7      | 3.92 / 7           | 2.96 / 7               |
|                              |               |                  |                   | .=               |               | ,=,               | .=,                   |                |                     |                    | ,                    |              |                    |                        |
|                              |               |                  |                   |                  |               |                   |                       |                |                     |                    |                      |              |                    |                        |
|                              |               |                  |                   |                  |               |                   |                       |                |                     |                    |                      |              |                    |                        |
|                              |               |                  |                   |                  |               |                   |                       | <u> </u>       | <u> </u>            |                    |                      | -            |                    |                        |
|                              |               |                  |                   |                  |               |                   |                       |                |                     |                    |                      |              |                    |                        |