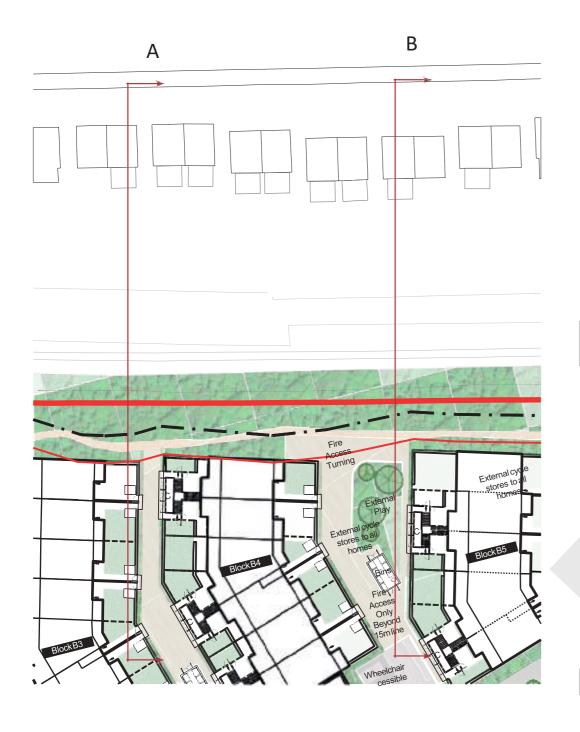

ronment?
- Check Vertical Sky component
- Is it next to another development site?
- Does it affect neighbouring gardens?
- Does it affect privacy (18m rule)?



#### COLLECTIVEARCHITECTURE

1.Daylighting Analysis

#### Masterplan Design Proposal Update

Site A massing and daylighting considerations Corner of London Road and Wishaw Terrace

- Block set back behind the line of Wheatley Elms increasing privacy between the existing tenements and proposed development.
- Stepping roof shape.
- 25° daylighting method analysis applied to proposed sections ensuring minimal impact on the daylighting levels to existing properties



#### Masterplan Design Proposal Update

Marionville Road massing and daylighting considerations

Relationship between Marionville Road houses and proposed development







#### COLLECTIVEARCHITECTURE

1.Daylighting Analysis

#### Masterplan Design Proposal Update



#### Masterplan Design Proposal Update

#### Impact of retention of Wheatley Elms

- group of mature, rare trees in good condition
- contribute significantly to the amenity and character of the streets and neighbourhood
- · priority to retain and protect from any damage
- The impact of the Wheatley Elms on daylighting within the new housing at Meadowbank will vary and depend on factors such as:
  - -location
  - -aspect
  - -proximity to the trees
  - -time of day and / or season
  - -The spacing of the trees varies
  - -variation during the day, season, weather conditions and room
- · Benefits of retaining the existing trees
  - -contribution to reducing C02 levels and air pollution
  - -pro