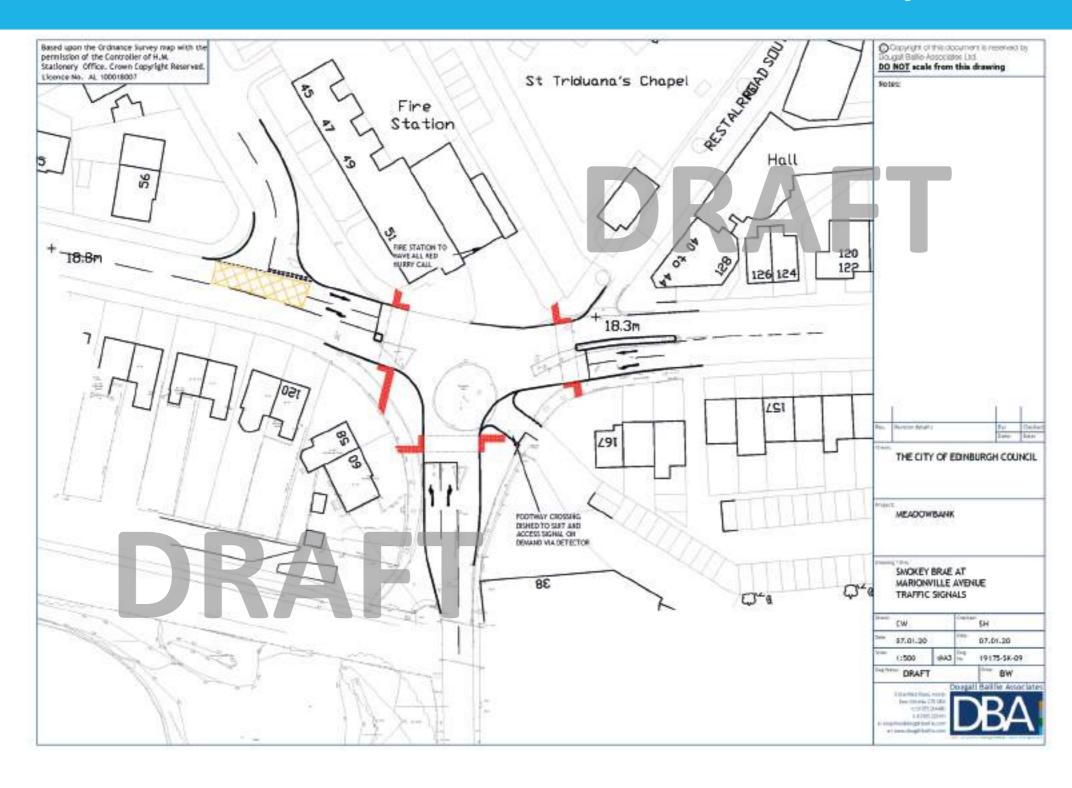

s**

### ILE DETAILED LANDSCAPE PROPOSALS | RESTALRIG GARDENS/ SMOKEY BRAE IMPROVEMENTS (POTENTIAL PARALLEL CEC PROJECT)

Consultation with local residents highlighted a concern over Smokey Brae, that in it's current form does not accommodate pedestrian users at all well. Narrow paths, that are enclosed, dark and poorly overlooked, and with high vehicle activity resulting in poor air quality. The council has recognised the important to improve active travel and encourage safer pedestrian movements at the Restalrig roundabout / bottom of Smokey Brae. Placemaking and streetscape enhancements via a parallel council project will aim to encourage active travel from adjoining communities, via the reinstated Clockmill Lane and beyond to the city certire.





# **Sub Group / Parallel Projects**



January 2020



# **Next Steps**

|                   | MASTERPLAN                                                                                                                                                                                                                                                                                                 | PROJECT TEAM                                                                                                                 |
|-------------------|-----------------------------------------------------------------------------------------------------------------------------------------------------------------------------------------------------------------------------------------------------------------------------------------------------