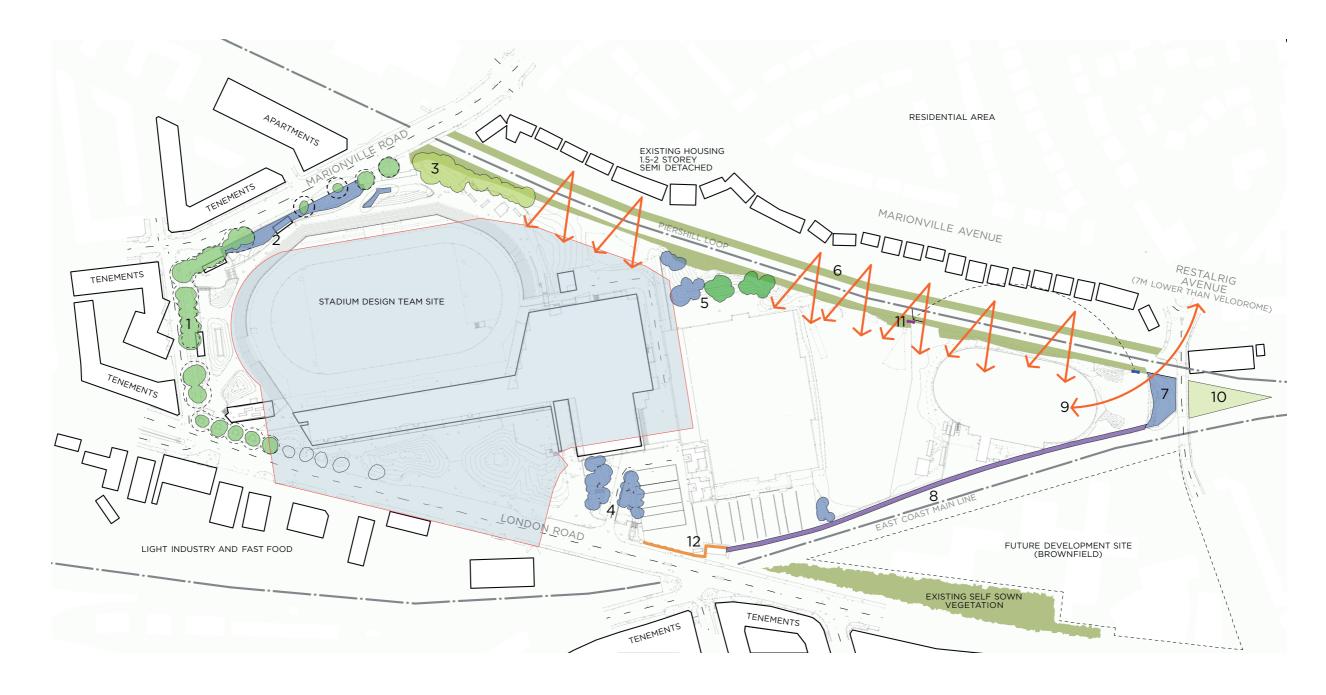

#### Location

The site is located close to Edinburgh's city centre and is currently home to Meadowbank stadium. The site is defined on its southern edge by London Road. The southeast of the site is defined by an existing railway line with two 7 and 10 storey office buildings beyond. To the west, the site is bounded by Wishaw Terrace, with 4 to 5 storey tenement housing on the west side of the road and a line of mature Elm trees on the east Throughout the consultation process we will use the place standard tool to engage and understand the public opinion, this creates a unique opportunity to develop the connectivity between the green spaces and surrounding streets within the site. This site can then become the catalyst for wider regeneration, creating a mixed use, active, safe and attractive destination that inspires people and improves lives. side. To the northwest, the site is bounded by Marionville Road with 4 storey tenements on the north side and mature trees on the south side. The northern edge of the site is defined by 1 and 2 storey semi- detached houses with rear gardens adjoining the railway line forming the site boundary.

The wealth of connections are a key feature of the site:

- Adjacent to dense urban core of shops, offices and places of work.
- Alongside neighbourhoods of housing, schools and amenities.
- Vibrant green spaces a short walking distance with parks nearby.