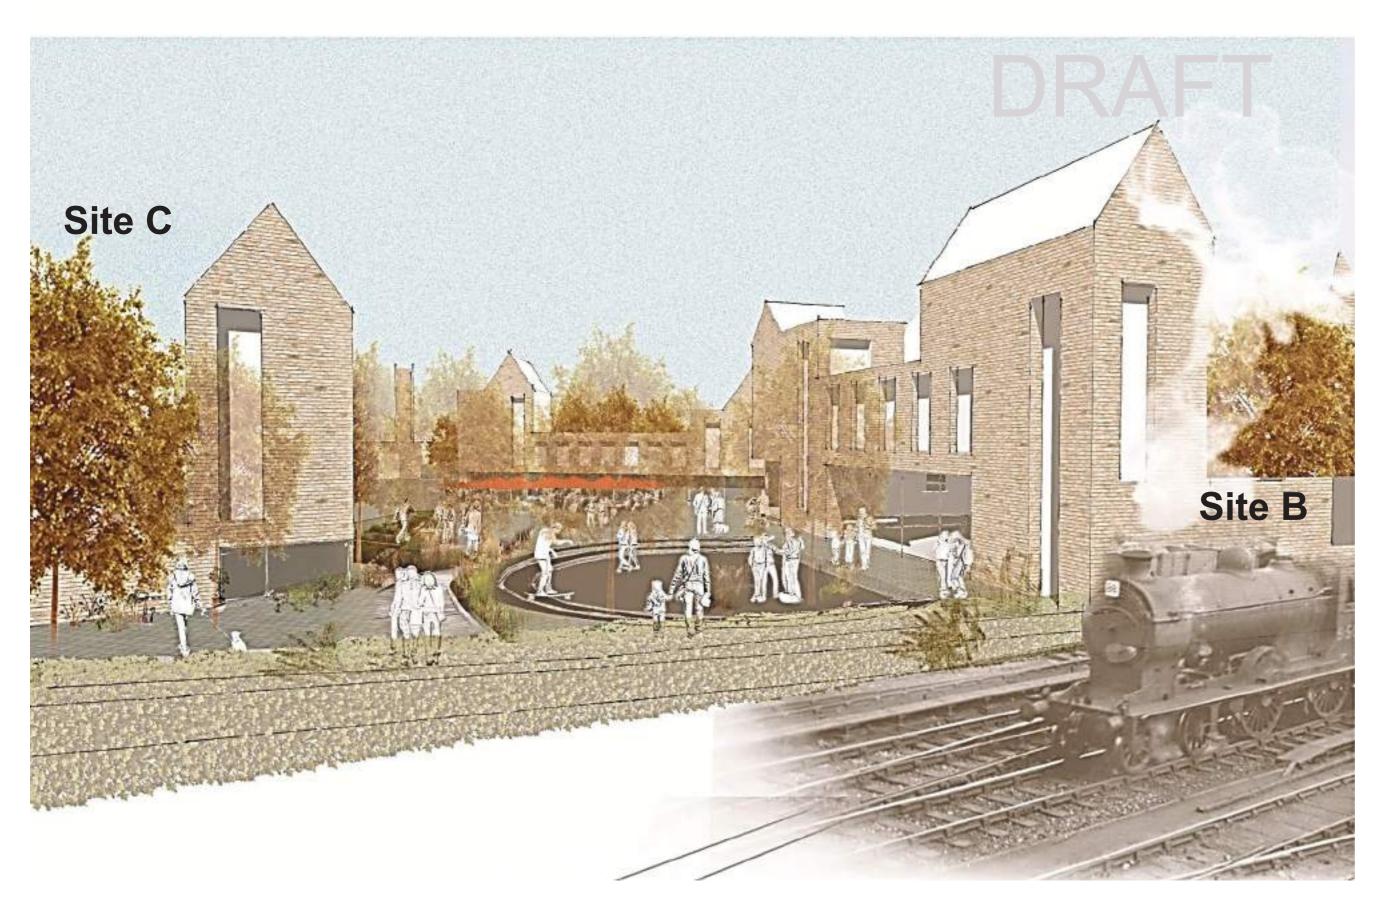

Following the approval of Planning Permission in Principle for mixed use development on the site there is the potential to re-establish a positive relationship between Meadowbank, Restalrig, the adjacent parks, and surrounding streets.

#### Location

The site is located close to Edinburgh's city centre and is currently home to Meadowbank stadium. The site is defined on its southern edge by London Road. The southeast of the site is defined by an existing railway line with two 7 and 10 storey office buildings beyond. To the west, the site is bounded by Wishaw Terrace, with 4 to 5 storey tenement housing on the west side of the road and a line of mature Elm trees on the east Throughout the consultation process we will use the place standard tool to engage and understand the public opinion, this creates a unique opportunity to develop the connectivity between the green spaces and surrounding streets within the site. This site can then become the catalyst for wider regeneration, creating a mixed use, active, safe and attractive destination that inspires people and improves lives. side. To the northwest, the site is bounded by Marionville Road with 4 storey tenements on the north side and mature trees on the south side. The northern edge of the site is defined by 1 and 2 storey semi- detached houses with rear gardens adjoining the railway line forming the site boundary.