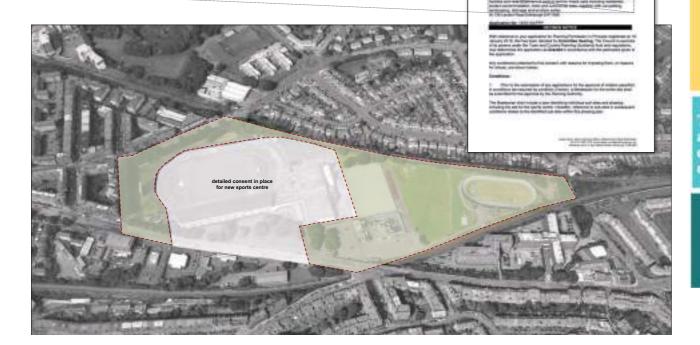

nsider the detail of what might be possible with the masterplan •

3. Visions and ideas Further public events to present the first sketch layouts and ideas for the masterplan. Comments

The first round of consultations Open to all, covering a wide area Range of people invited

More focussed activities Resident representatives Community Council

Sounding board Principle discussions First look at the proposals

Final workshops, open to all A further opportunity to get involved

## Masterplan and PPP Boundary

Proposed redevelopment of existing Sports Centre site to provide new Sports Centre facilities and redevelopment of surplus land for mixed uses including residential, student accommodation, hotel and commercial uses, together with car parking, landscaping, drainage and ancillary works.



#### current session

and opinions will be invited at this event also.

## Aims and Objectives

The council is committed to developing a proposal for a masterplan that shows a development with a number of different uses in line with those identified in the planning permission. It is important that the masterplan reflects the needs and aspirations of the many and varied communities in the area. The first stage is to understand what people would like to see as part of the new development in terms of uses as well as community facilities, green spaces and local amenities. The aim of the masterplanning exercise may be summarised as follows:

- Ensure that Meadowbank and its **community are at the heart** of the masterplan and its development.
- Undertake a collaborative, design led approach w