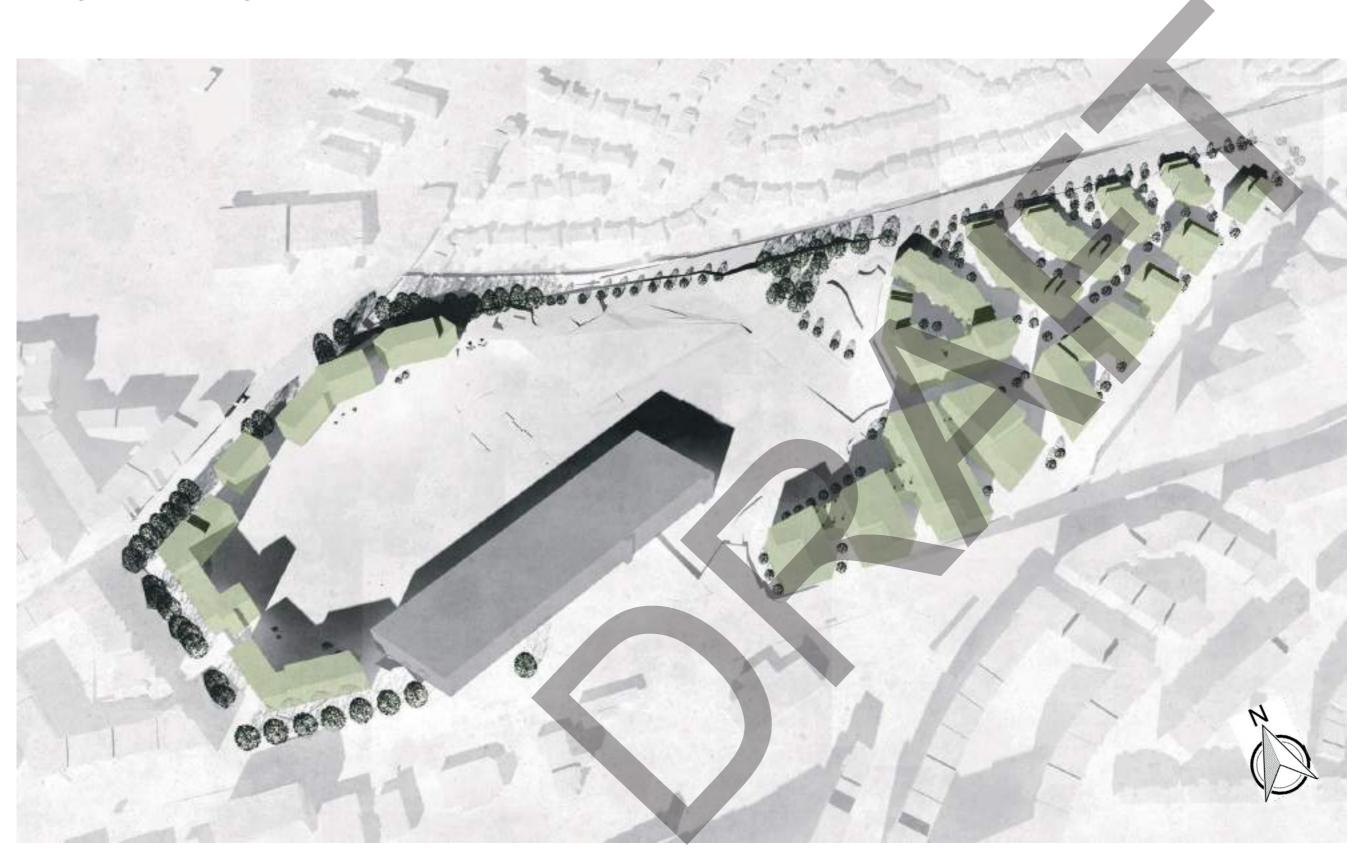

Following the approval of Planning Permission in Principle for mixed use development on the site there is the potential to re-establish a positive relationship between Meadowbank, Restalrig, the adjacent parks, and surrounding streets.

# 07 MEADOWBANK\_Site Opportunities

#### Community Gardens

Opportunity for vibrant spaces and places to gather, learn and grow.

# Exceptional Natural Landscape

Local Nature Conservation Site | Respecting the 'sites' neighbouring Parks and encouraging access through the site and along Holyrood Park.

Opportunities to strengthen and compliment existing public realm with street edges and pedestrian access.