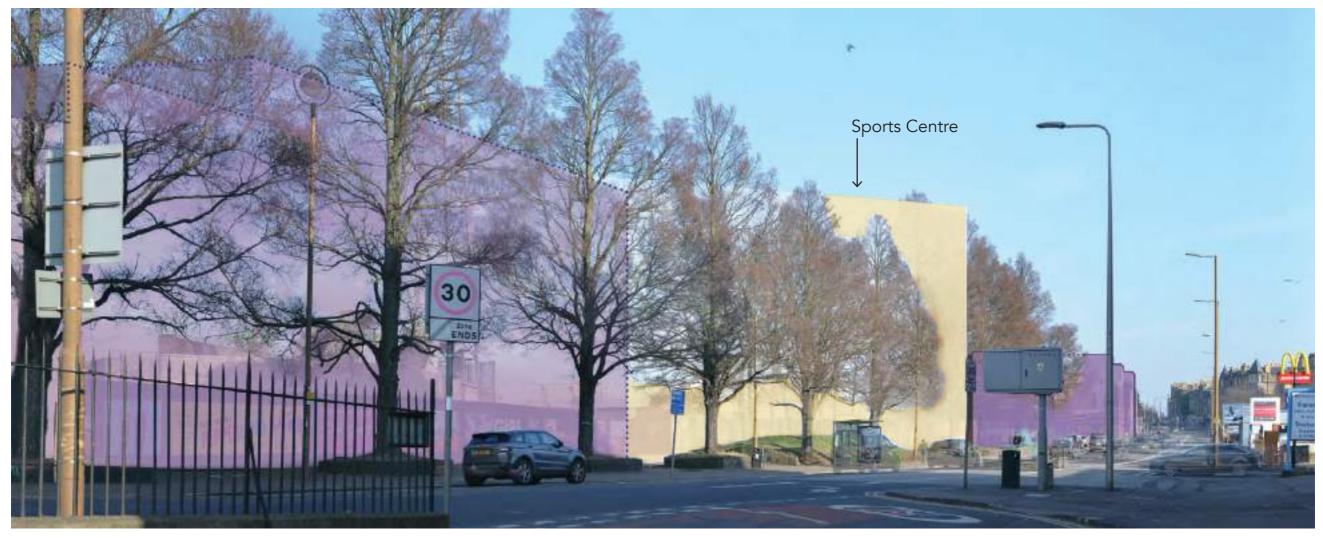

#### Location

The site is located close to Edinburgh's city centre and is currently home to Meadowbank stadium. The site is defined on its southern edge by London Road. The southeast of the site is defined by an existing railway line with two 7 and 10 storey office buildings beyond. To the west, the site is bounded by Wishaw Terrace, with 4 to 5 storey tenement housing on the west side of the road and a line of mature Elm trees on the east Throughout the consultation process we will use the place standard tool to engage and understand the public opinion, this creates a unique opportunity to develop the connectivity between the green spaces and surrounding streets within the site. This site can then become the catalyst for wider regeneration, creating a mixed use, active, safe and attractive destination that inspires people and improves lives. side. To the northwest, the site is bounded by Marionville Road with 4 storey tenements on the north side and mature trees on the south side. The northern edge of the site is defined by 1 and 2 storey semi- detached houses with rear gardens adjoining the railway line forming the site boundary.

SKY LINE LOOKING SOUTH

The site is a short distance from Hollyrood Park, where Arthur's Seat dominates the skyline to the south. This is an unusual land form, distinctive to this part of Scotland. In front of Arthur's Seat, the varied roof line of Victorian tenements is visible. Highly ornate and rich in detail, this is another positive feature of the views from the site. Two large office blocks in brick also dominate the skyline