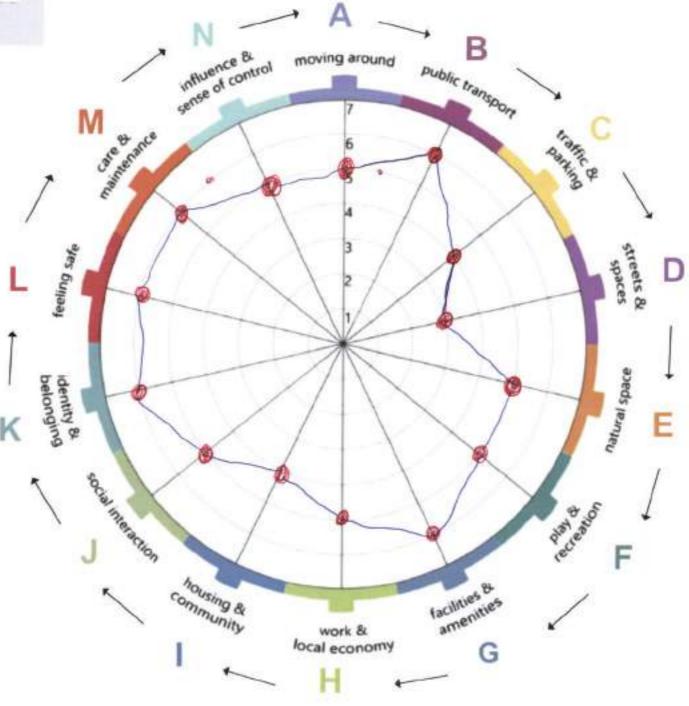

#### Consultation Stage 1 Tell us about Meadowbank Day 3

|                              | on Day 1      |                  |                   |                  |               |                   |                       |                |                     |                    |                      |              |                    |                        |
|------------------------------|---------------|------------------|-------------------|------------------|---------------|-------------------|-----------------------|----------------|---------------------|--------------------|----------------------|--------------|--------------------|------------------------|
| Names                        | Moving Around | Public Transport | Traffic & Parking | Streets & Spaces | Natural Space | Play & Recreation | Facilities & Amenitie | Work & Economy | Housing & Community | Social Interaction | Identity & Belonging | Feeling Safe | Care & Maintenance | Influence & Sense of C |
|                              |               |                  |                   |                  |               |                   |                       |                |                     |                    |                      |              |                    |                        |
|                              | 6             |                  |                   |                  |               |                   |                       |                | 3                   | 2                  | 5                    |              | 5                  |                        |
|                              | 4             | 6                |                   |                  |               |                   |                       |                | 4                   | 4                  | 5                    | 1            | 5 5                | 5                      |
|                              | 3             |                  |                   |                  |               |                   |                       |                |                     | 3                  | 3                    | -            | 5                  |                        |
|                              | 7             | _                |                   |                  |               |                   |                       |                |                     |                    | 6                    |              | 5                  |                        |
|                              | 5             |                  |                   |                  |               |                   |                       |                | 7                   |                    | 5                    |              |                    | 5                      |
|                              | 7             |                  |                   | · ·              |               |                   | 6                     | _              |                     | -                  | 1                    |              | 7 5                |                        |
| _                            | 6             |                  |                   |                  |               |                   |                       |                |                     |                    | ,                    |              | 7 5                |                        |
| _                            | 2             |                  |                   |                  |               |                   |                       |                | 0                   |                    |                      | '            | 4 3<br>5 4         | 3                      |
| -                            | 3             |                  |                   |                  |               |                   |                       |                | 3                   | 1                  | 4                    |              | 3                  |                        |
|                              | 7             |                  |                   | -                |               |                   | -                     |                | 7                   | 5                  |                      | /            | 3 .                | -                      |
| -                            |               |                  | _                 |                  | 4             |                   |                       | 3              | 4                   | 5                  |                      |              | 7                  |                        |
| -                            | 3             |                  |                   | <u> </u>         | ·             |                   | · '                   | 5              | _                   | 3                  |                      | 1            | 5 6                | ,                      |
| 4                            | 5             |                  |                   |                  |               |                   | _                     |                |                     |                    | 4                    |              | 5                  | )                      |
| DATA                         | 2             |                  |                   |                  |               |                   |                       |                |                     |                    | 4                    |              | 1                  |                        |
| 1 6                          |               |                  |                   |                  |               | <u> </u>          |                       | 3              |                     |                    | 5                    | 4            |                    |                        |
| <u> </u>                     | 3             | ,                |                   |                  | 7             |                   | _                     | 0              | _                   |                    | 3                    | - 5          |                    |                        |
| <u> </u>                     | 7             |                  |                   |                  |               |                   |                       |                |                     |                    |                      | , 6          | 5                  |                        |
| 4 4                          | 4             | _                | -                 |                  |               |                   | -                     |                |                     | -                  |                      | , 6          | 5 5                |                        |
| REDACTED FOR<br>TION REASONS | 5             | -                | _                 |                  |               |                   |                       |                |                     |                    |                      |              | 5                  |                        |
|                              | 5             |                  |                   |                  |               |                   | _                     | -              |                     |                    |                      | 5 4          | 1 3                |                        |
| 네 오뿝                         | 2             |                  |                   | -                |               |                   |                       |                |                     |                    |                      | 1            | 5                  | ,                      |
| o Z                          | 3             |                  | -                 | 4                | ·             |                   |                       | -              |                     |                    |                      |              | 1 2                | 1                      |
|                              | 5             |                  |                   | 5                |               |                   |                       |                |                     |                    |                      | 1            | 5                  | '                      |
| <u> </u>                     | 5             |                  |                   | -                |               |                   |                       | 7              |                     |                    | _                    |              | 5 5                |                        |
| 9 0                          |               | 6                |                   | -                | 6             |                   |                       |                |                     | 1                  | -                    |              | 1                  | 1                      |
| DETAILS I                    | 5             |                  |                   |                  |               |                   | -                     |                | 4                   | 5                  | 6                    | 5 6          | 3                  | )                      |
| H E Q                        | 2             |                  |                   |                  |               |                   | -                     |                |                     | +                  |                      | ) E          |                    | )                      |
|                              | 4             |                  | -                 |                  |               |                   | -                     | _              |                     |                    |                      | 2 3          | 3 3                | )                      |
|                              | 2             |                  |                   |                  |               |                   |                       |                | _                   |                    | 6                    | 3 4          | ,                  | )                      |
|                              | 7             |                  |                   |                  |               |                   |                       |                |                     |                    |                      | 3            | 2                  | )                      |
|                              | 3             |                  |                   |                  |               |                   |                       | _              | 3                   |                    | F                    | 5 4          | 1 -                |                        |
|                              | 5             |                  |                   |                  |               |                   |                       |                |                     |                    |                      | <u> </u>     | 5                  | )                      |
|                              | 6             |                  |                   | -                |               |                   |                       | _              | 1                   | 1                  | F                    |              | 5                  |                        |
| -                            | 5             |                  |                   |                  | 5             |                   |                       |                | 3                   | 2                  |                      |              | 5                  | 1                      |
| -                            | 5             |                  |                   |                  |               |                   |                       |                | _                   |                    | -                    |              | 7 6                | ·                      |
| -                            | 5             |                  |                   | -                |               |                   |                       |                |                     |                    | ,                    | 1 7          |                    | 2                      |
| -                            | 6             |                  |                   |                  |               |                   |                       |                | 3                   | 2                  | -                    |              | 3                  | ,                      |
| -                            | 7             |                  | -                 |                  |               | -                 | _                     |                | 4                   |                    | 6                    | 5 7          |                    | ,                      |
| -                            | 7             | 7                |                   |                  |               |                   |                       | 5              |                     | 7                  | -                    | 7            |                    | ,                      |
| -                            | 4             | <u> </u>         |                   |                  |               |                   | ,                     |                | Α.                  | 2                  |                      | 2 6          | 3                  | 1                      |
| -                            | 1             | 5                |                   | 2                |               |                   | 6                     |                | 4                   | 2                  | 6                    |              | 2                  | 1                      |
| -                            | 5             | 5                | 1                 | 5                | 7             | 5                 | Δ                     | 4              | 1                   | 2                  | F                    |              | 3                  | )                      |
|                              | 1             | 3                | 5                 | 1                | 3             | 2                 | 2                     | 2              | 4                   | 2                  |                      | 9            | 6 5                |                        |
| 1                            | 2             | 3                |                   |                  | 4             |                   |                       |                |                     |                    |                      |              | 5 5                |                        |
| 1                            | 2             |                  |                   |                  |               |                   |                       |                |                     |                    |                      |              | 7                  |                        |
| 1                            | 6             |                  |                   |                  |               |                   |                       |                |                     |                    |                      | 5 5          |                    |                        |
| 1                            | 4             |                  |                   |                  |               |                   |                       |                |                     | _                  |                      |              | 5                  |                        |
| 1                            | 4             |                  |                   |                  |               |                   |                       |                | _                   | -                  |                      | , ,          | 3                  |                        |
| 1                            | 7             |                  |                   |                  |               |                   |                       |                |                     |                    |                      | , ,          | 6                  |                        |
| 1                            | 5             |                  |                   |                  |               |                   |                       |                |                     |                    |                      | 6            | 5 5                |                        |
| 1                            | 3             |                  |                   |                  |               |                   |                       |                |                     |                    | 3                    | 3            | 3 5                | 1                      |
| 1                            | 3             |                  |                   |                  |               |                   |                       | 4              |                     |                    |                      | , ,          | 1 3                | 1                      |
| 1                            | 6             |                  |                   |                  |               |                   |                       |                |                     |                    |                      |              | 1 2                |                        |
| 1                            | 4             |                  |                   |                  |               |                   |                       |                | _                   |                    |                      | <u> </u>     | T                  |                        |
| 1                            | 7             |                  |                   |                  | 4             |                   |                       |                | _                   |                    | 6                    |              | 5                  |                        |
| 1                            | 5             |                  |                   |                  |               |                   |                       |                |                     |                    | 2                    | 1            | 3                  |                        |
|                              | 1             | · '              | -                 |                  | 4             | -                 |                       | 3              | 3                   | 4                  |                      |              |                    |                        |
|                              |               |                  |                   |                  |               |                   |                       |                |                     |                    |                      |              |                    |                        |
| Totals                       | 365           | 455              | 244               | 337              | 406           | 306               | 333                   | 266            | 310                 | 267                | 377                  | 421          | 314                |                        |
|                              |               |                  |                   |                  |               |                   |                       |                |                     |                    |                      |              |                    |                        |
|                              |               |                  |                   |                  |               |                   |                       |                |                     |                    |                      |              |                    |                        |
|                              | Moving Around | Public Transport | Traffic & Parking | Streets & Spaces | Natural Space | Play & Recreation | Facilities & Amenitie | Work & Economy | Housing & Community | Social Interaction | Identity & Belonging | Feeling Safe | Care & Maintenance | Influence & Sense of   |
| Cumulative Average           | 4.65/ 7       | 5.68 / 7         | 3.05 / 7          | 4.21 / 7         | 5.07/ 7       | 3.87 / 7          | 4,21 / 7              | 3.59 / 7       | 4.07 / 7            | 3.42 / 7           | 4,71 / 7             | 5.26/ 7      | 3.92 / 7           | 2.96 / 7               |
|                              |               |                  |                   | .=               |               | ,=,               | .=,                   |                |                     |                    | ,                    |              |                    |                        |
|                              |               |                  |                   |                  |               |                   |                       |                |                     |                    |                      |              |                    |                        |
|                              |               |                  |                   |                  |               |                   |                       |                |                     |                    |                      |              |                    |                        |
|                              |               |                  |                   |                  |               |                   |                       | <u> </u>       | <u> </u>            |                    |                      | -            |                    |                        |
|                              |               |                  |                   |                  |               |                   |                       |                |                     |                    |                      |              |                    |                        |