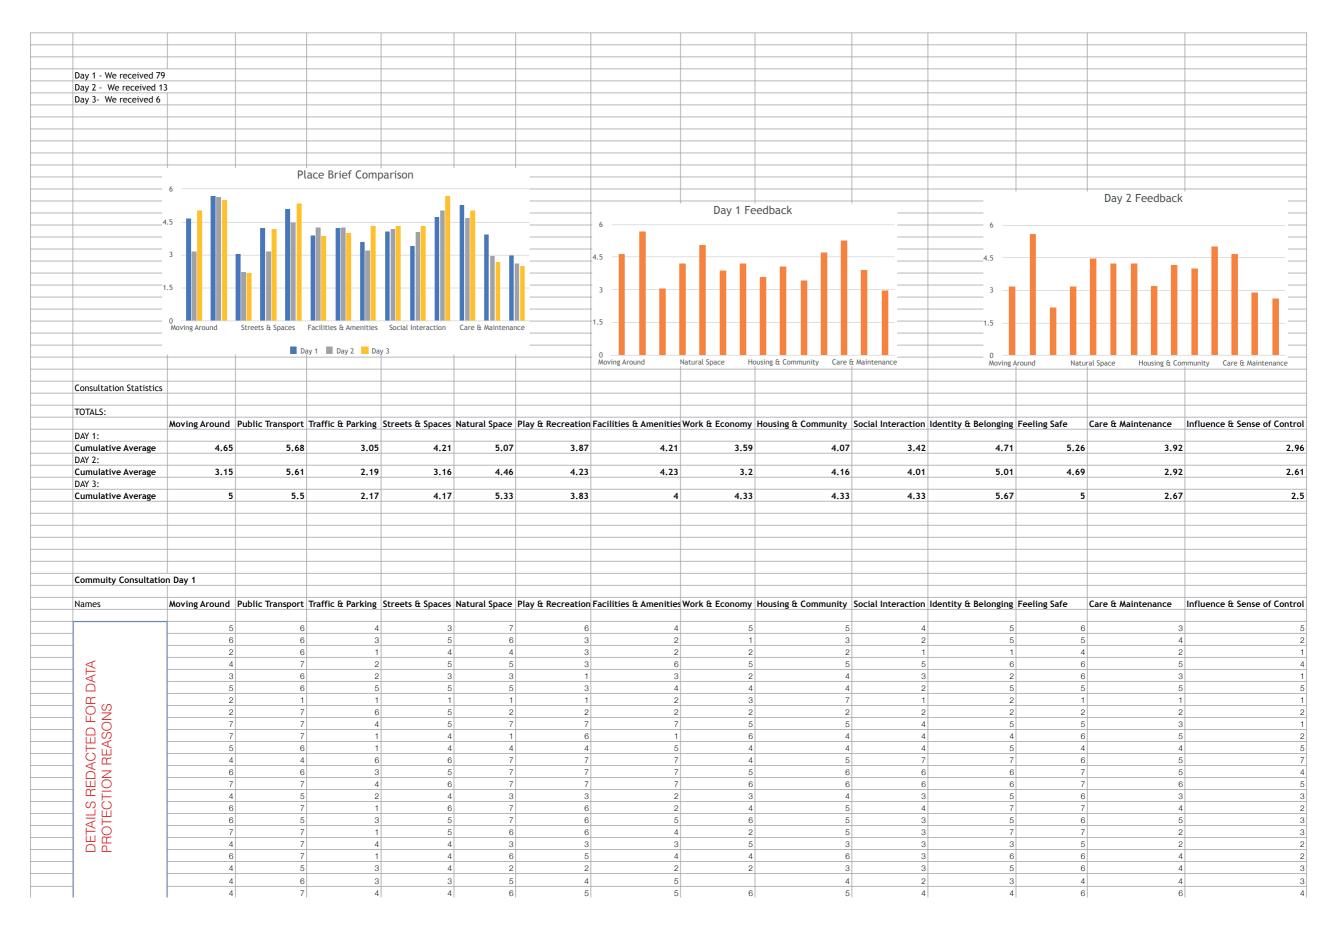

#### Consultation Stage 1 Tell us about Meadowbank Day 3

|                              | on Day 1      |                  |                   |                  |               |                   |                       |                |                     |                    |                      |              |                    |                        |
|------------------------------|---------------|------------------|-------------------|------------------|---------------|-------------------|-----------------------|----------------|---------------------|--------------------|----------------------|--------------|--------------------|------------------------|
| Names                        | Moving Around | Public Transport | Traffic & Parking | Streets & Spaces | Natural Space | Play & Recreation | Facilities & Amenitie | Work & Economy | Housing & Community | Social Interaction | Identity & Belonging | Feeling Safe | Care & Maintenance | Influence & Sense of C |
|                              |               |                  |                   |                  |               |                   |                       |                |                     |                    |                      |              |                    |                        |
|                              | 6             |                  |                   |                  |               |                   |                       |                | 3                   | 2                  | 5                    |              | 5                  |                        |
|                              | 4             | 6                |                   |                  |               |                   |                       |                | 4                   | 4                  | 5                    | 1            | 5 5                | 5                      |
|                              | 3             |                  |                   |                  |               |                   |                       |                |                     | 3                  | 3                    | -            | 5                  |                        |
|                              | 7             | _                |                   |                  |               |                   |                       |                |                     |                    | 6                    |              | 5                  |                        |
|                              | 5             |                  |                   |                  |               |                   |                       |                | 7                   |                    | 5                    |              |                    | 5                      |
|                              | 7             |                  |                   | · ·              |               |                   | 6                     | _              |                     | -                  | 1                    |              | 7 5                |                        |
| _                            | 6             |                  |                   |                  |               |                   |                       |                |                     |                    | ,                    |              | 7 5                |                        |
| _                            | 2             |                  |                   |                  |               |                   |                       |                | 0                   |                    |                      | '            | 4 3<br>5 4         | 3                      |
| -                            | 3             |                  |                   |                  |               |                   |                       |                | 3                   | 1                  | 4                    |              | 3                  |                        |
|                              | 7             |                  |                   | -                |               |                   | -                     |                | 7                   | 5                  |                      | /            | 3 .                | -                      |
| -                            |               |                  | _                 |                  | 4             |                   |                       | 3              | 4                   | 5                  |                      |              | 7                  |                        |
| -                            | 3             |                  |                   | <u> </u>         | ·             |                   | · '                   | 5              | _                   | 3                  |                      | 1            | 5 6                | ,                      |
| 4                            | 5             |                  |                   |                  |               |                   | _                     |                |                     |                    | 4                    |              | 5                  | )                      |
| DATA                         | 2             |                  |                   |                  |               |                   |                       |                |                     |                    | 4                    |              | 1                  |                        |
| 1 6                          |               |                  |                   |                  |               | <u> </u>          |                       | 3              |                     |                    | 5                    | 4            |                    |                        |
| <u> </u>                     | 3             | ,                |                   |                  | 7             |                   | _                     | 0              | _                   |                    | 3                    | - 5          |                    |                        |
| <u> </u>                     | 7             |                  |                   |                  |               |                   |                       |                |                     |                    |                      | , 6          | 5                  |                        |
| 4 4                          | 4             | _                | -                 |                  |               |                   | -                     |                |                     | -                  |                      | , 6          | 5 5                |                        |
| REDACTED FOR<br>TION REASONS | 5             | -                | _                 |                  |               |                   |                       |                |                     |                    |                      |              | 5                  |                        |
|                              | 5             |                  |                   |                  |               |                   | _                     | -              |                     |                    |                      | 5 4          | 1 3                |                        |
| 네 오뿝                         | 2             |                  |                   | -                |               |                   |                       |                |                     |                    |                      | 1            | 5                  | ,                      |
| o Z                          | 3             |                  | -                 | 4                | ·             |                   |                       | -              |                     |                    |                      |              | 1 2                | 1                      |
|                              | 5             |                  |                   | 5                |               |                   |                       |                |                     |                    |                      | 1            | 5                  | '                      |
| <u> </u>                     | 5             |                  |                   | -                |               |                   |                       | 7              |                     |                    | _                    |              | 5 5                |                        |
| 9 0                          |               | 6                |                   | -                | 6             |                   |                       |                |                     | 1                  | -                    |              | 1                  | 1                      |
| DETAILS I                    | 5             |                  |                   |                  |               |                   | -                     |                | 4                   | 5                  | 6                    | 5 6          | 3                  | )                      |
| H E Q                        | 2             |                  |                   |                  |               |                   | -                     |                |                     | +                  |                      | ) E          |                    | )                      |
|                              | 4             |                  | -                 |                  |               |                   | -                     | _              |                     |                    |                      | 2 3          | 3 3                | )                      |
|                              | 2             |                  |                   |                  |               |                   |                       |                | _                   |                    | 6                    | 3 4          | ,                  | )                      |
|                              | 7             |                  |                   |                  |               |                   |                       |                |                     |                    |                      | 3            | 2                  | )                      |
|                              | 3             |                  |                   |                  |               |                   |                       | _              | 3                   |                    | F                    | 5 4          | 1 -                |                        |
|                              | 5             |                  |                   |                  |               |                   |                       |                |                     |                    |                      | <u> </u>     | 5                  | )                      |
|                              | 6             |                  |                   | -                |               |                   |                       | _              | 1                   | 1                  | F                    |              | 5                  |                        |
| -                            | 5             |                  |                   |                  | 5             |                   |                       |                | 3                   | 2                  |                      |              | 5                  | 1                      |
| -                            | 5             |                  |                   |                  |               |                   |                       |                | _                   |                    | -                    |              | 7 6                | ·                      |
| -                            | 5             |                  |                   | -                |               |                   |                       |                |                     |                    | ,                    | 1 7          |                    | 2                      |
| -                            | 6             |                  |                   |                  |               |                   |                       |                | 3                   | 2                  | -                    |              | 3                  | ,                      |
| -                            | 7             |                  | -                 |                  |               | -                 | _                     |                | 4                   |                    | 6                    | 5 7          |                    | ,                      |
| -                            | 7             | 7                |                   |                  |               |                   |                       | 5              |                     | 7                  | -                    | 7            |                    | ,                      |
| -                            | 4             | <u> </u>         |                   |                  |               |                   | ,                     |                | Α.                  | 2                  |                      | 2 6          | 3                  | 1                      |
| -                            | 1             | 5                |                   | 2                |               |                   | 6                     |                | 4                   | 2                  | 6                    |              | 2                  | 1                      |
| -                            | 5             | 5                | 1                 | 5                | 7             | 5                 | Δ                     | 4              | 1                   | 2                  | F                    |              | 3                  | )                      |
|                              | 1             | 3                | 5                 | 1                | 3             | 2                 | 2                     | 2              | 4                   | 2                  |                      | 9            | 6 5                |                        |
| 1                            | 2             | 3                |                   |                  | 4             |                   |                       |                |                     |                    |                      |              | 5 5                |                        |
| 1                            | 2             |                  |                   |                  |               |                   |                       |                |                     |                    |                      |              | 7                  |                        |
| 1                            | 6             |                  |                   |                  |               |                   |                       |                |                     |                    |                      | 5 5          |                    |                        |
| 1                            | 4             |                  |                   |                  |               |                   |                       |                |                     | _                  |                      |              | 5                  |                        |
| 1                            | 4             |                  |                   |                  |               |                   |                       |                | _                   | -                  |                      | , ,          | 3                  |                        |
| 1                            | 7             |                  |                   |                  |               |                   |                       |                |                     |                    |                      | , ,          | 6                  |                        |
| 1                            | 5             |                  |                   |                  |               |                   |                       |                |                     |                    |                      | 6            | 5 5                |                        |
| 1                            | 3             |                  |                   |                  |               |                   |                       |                |                     |                    | 3                    | 3            | 3 5                | 1                      |
| 1                            | 3             |                  |                   |                  |               |                   |                       | 4              |                     |                    |                      | , ,          | 1 3                | 1                      |
| 1                            | 6             |                  |                   |                  |               |                   |                       |                |                     |                    |                      |              | 1 2                |                        |
| 1                            | 4             |                  |                   |                  |               |                   |                       |                | _                   |                    |                      | <u> </u>     | T                  |                        |
| 1                            | 7             |                  |                   |                  | 4             |                   |                       |                | _                   |                    | 6                    |              | 5                  |                        |
| 1                            | 5             |                  |                   |                  |               |                   |                       |                |                     |                    | 2                    | 1            | 3                  |                        |
|                              | 1             | · '              | -                 |                  | 4             | -                 |                       | 3              | 3                   | 4                  |                      |              |                    |                        |
|                              |               |                  |                   |                  |               |                   |                       |                |                     |                    |                      |              |                    |                        |
| Totals                       | 365           | 455              | 244               | 337              | 406           | 306               | 333                   | 266            | 310                 | 267                | 377                  | 421          | 314                |                        |
|                              |               |                  |                   |                  |               |                   |                       |                |                     |                    |                      |              |                    |                        |
|                              |               |                  |                   |                  |               |                   |                       |                |                     |                    |                      |              |                    |                        |
|                              | Moving Around | Public Transport | Traffic & Parking | Streets & Spaces | Natural Space | Play & Recreation | Facilities & Amenitie | Work & Economy | Housing & Community | Social Interaction | Identity & Belonging | Feeling Safe | Care & Maintenance | Influence & Sense of   |
| Cumulative Average           | 4.65/ 7       | 5.68 / 7         | 3.05 / 7          | 4.21 / 7         | 5.07/ 7       | 3.87 / 7          | 4,21 / 7              | 3.59 / 7       | 4.07 / 7            | 3.42 / 7           | 4,71 / 7             | 5.26/ 7      | 3.92 / 7           | 2.96 / 7               |
|                              |               |                  |                   | .=               |               | ,=,               | .=,                   |                |                     |                    | ,                    |              |                    |                        |
|                              |               |                  |                   |                  |               |                   |                       |                |                     |                    |                      |              |                    |                        |
|                              |               |                  |                   |                  |               |                   |                       |                |                     |                    |                      |              |                    |                        |
|                              |               |                  |                   |                  |               |                   |                       | <u> </u>       | <u> </u>            |                    |                      | -            |                    |                        |
|                              |               |                  |                   |                  |               |                   |                       |                |                     |                    |                      |              |                    |                        |

|                                                      |                                                     |                                            |                                                 |                                           |                                       |                                           |                                 | -                                                               |                                                                      |                                                                     |                                |                                |                                                                                           |                               |
|------------------------------------------------------|-----------------------------------------------------|--------------------------------------------|-------------------------------------------------|-------------------------------------------|---------------------------------------|-------------------------------------------|---------------------------------|-----------------------------------------------------------------|----------------------------------------------------------------------|---------------------------------------------------------------------|--------------------------------|--------------------------------|-------------------------------------------------------------------------------------------|-------------------------------|
|                                                      |                                                     |                                            |                                                 |                                           |                                       |                                           |                                 |                                                                 |                                                                      |                                                                     |                                |                                |                                                                                           |                               |
|                                                      |                                                     |                                            |                                                 |                                           |                                       |                                           |                                 |                                                                 |                                                                      |                                                                     |                                |                                |                                                                                           |                               |
|                                                      |                                                     |                                            |                                                 |                                           |                                       |                                           |                                 |                                                                 |                                                                      |                                                                     |                                | -                              |                                                                                           |                               |
| Commuity Consultati                                  | ion Day 2                                           |                                            |                                                 |                                           |                                       |                                           |                                 |                                                                 |                                                                      |                                                                     |                                |                                |                                                                                           |                               |
| Community Consultati                                 | IOII Day 2                                          |                                            |                                                 |                                           |                                       |                                           |                                 |                                                                 |                                                                      |                                                                     |                                |                                |                                                                                           |                               |
| Name                                                 | Moving Around                                       | Public Transport                           | Traffic & Parking                               | Streets & Spaces                          | Natural Space                         | Play & Recreation                         | Facilities & Amenitie           | Work & Economy                                                  | Housing & Community                                                  | Social Interaction                                                  | Identity & Belonging           | Feeling Safe                   | Care & Maintenance                                                                        | Influence & Sense of          |
|                                                      |                                                     |                                            |                                                 |                                           |                                       | ,,                                        |                                 | ,,,,,,,,                                                        |                                                                      |                                                                     |                                | ,                              |                                                                                           |                               |
|                                                      | 1                                                   | 7                                          | 3                                               | 5                                         | 3                                     | 2                                         | 4                               | 4                                                               | 1 2                                                                  | . 5                                                                 | 7                              | 7                              | 5                                                                                         | 1                             |
| $\circ$                                              | 5                                                   | 5                                          | 2                                               | 4                                         | 5                                     | 3                                         | 3                               | 1                                                               | 1 3                                                                  | 5                                                                   | 6                              | 3                              | 5                                                                                         | 1                             |
|                                                      | 2                                                   | 5                                          | 2                                               | 4                                         | 4                                     | 5                                         | Ę                               | 5                                                               | 2                                                                    | 6                                                                   | 5                              | 5                              | 4                                                                                         |                               |
| 5                                                    | 3                                                   | 6                                          | 6                                               | 5                                         | 5                                     | 4                                         | 3                               | 5                                                               | 5 5                                                                  | 3                                                                   | 5                              | 5                              | 5                                                                                         | 1                             |
| Ă                                                    | 4                                                   |                                            |                                                 | 4                                         | 4                                     | 4                                         |                                 |                                                                 | 2                                                                    | 3                                                                   | 5                              | 5                              | 6                                                                                         | 3                             |
|                                                      | 1                                                   | 2                                          | 1                                               | 1                                         | 2                                     | 1                                         | 3                               | 3 2                                                             | 2 1                                                                  | 1                                                                   | 1                              | 1                              | 1                                                                                         |                               |
| # ~ D ~                                              | 1                                                   |                                            |                                                 | 2                                         |                                       |                                           |                                 | -                                                               | 3 5                                                                  |                                                                     |                                | 2                              | 5                                                                                         | -                             |
| STATE                                                | 7                                                   | 7                                          | 4                                               | 6                                         | 7                                     | 7                                         | 7                               | 6                                                               | 6                                                                    | 5                                                                   | 7                              | 7                              | 7                                                                                         | 3                             |
|                                                      | 4                                                   |                                            | -                                               | -                                         |                                       | -                                         |                                 | 1                                                               | 5                                                                    | 4                                                                   |                                |                                | 4                                                                                         | -                             |
| AZ<br>TC<br>YS                                       | 5                                                   |                                            |                                                 |                                           |                                       |                                           |                                 |                                                                 | 3 5                                                                  | 3                                                                   |                                |                                | 5                                                                                         | 1                             |
| ÄЭХЭ                                                 | 3                                                   |                                            |                                                 |                                           |                                       |                                           | -                               |                                                                 |                                                                      |                                                                     | 5                              | -                              | 6                                                                                         | ·                             |
| DETAILS REDACTE<br>FOR DATA<br>PROTECTION<br>REASONS | 2                                                   |                                            |                                                 |                                           |                                       |                                           |                                 | 4                                                               |                                                                      |                                                                     |                                | -                              | 2 2                                                                                       | 2                             |
| •                                                    | 3                                                   | 7                                          | 3                                               | 1                                         | 3                                     | 6                                         | 5                               | 5 2                                                             | 2 7                                                                  | 5                                                                   | 7                              | 7                              | 6                                                                                         |                               |
|                                                      |                                                     |                                            |                                                 |                                           |                                       |                                           |                                 |                                                                 |                                                                      |                                                                     |                                |                                |                                                                                           |                               |
| <del>-</del>                                         | - 44                                                | 73                                         | 35                                              | 47                                        | 58                                    | 55                                        | 55                              | 32                                                              | 2 50                                                                 | ) 48                                                                | 60                             |                                | 61 38                                                                                     |                               |
| Totals                                               | 41                                                  | /3                                         | 35                                              | 4/                                        | 58                                    | 55                                        | 55                              | 32                                                              | 2 50                                                                 | 48                                                                  | 60                             | J                              | 51 38                                                                                     | 3                             |
|                                                      |                                                     |                                            |                                                 |                                           |                                       |                                           |                                 |                                                                 |                                                                      |                                                                     |                                |                                |                                                                                           |                               |
|                                                      |                                                     |                                            |                                                 |                                           |                                       |                                           |                                 |                                                                 |                                                                      |                                                                     |                                |                                |                                                                                           |                               |
|                                                      | Moving Around                                       | Public Transport                           | Traffic & Parking                               | Streets & Spaces                          | Natural Space                         | Play & Recreation                         | Facilities & Amenitie           | Work & France                                                   | Housing & Community                                                  | Social Interaction                                                  | Identity & Relonging           | Feeling Safe                   | Care & Maintenance                                                                        | Influence & Sense of          |
|                                                      | Moving Around                                       | Public Transport                           | Traffic & Parking                               | Streets & Spaces                          | Natural Space                         | Play & Recreation                         | Facilities & Amenitie           | Work & Economy                                                  | Housing & Community                                                  | Social Interaction                                                  | Identity & Belonging           | Feeling Safe                   | Care & Maintenance                                                                        | Influence & Sense of          |
| Cumulative Average                                   |                                                     | Public Transport                           |                                                 | Streets & Spaces                          | Natural Space                         | Play & Recreation                         | Facilities & Amenitie           | Work & Economy                                                  | Housing & Community                                                  | Social Interaction                                                  | Identity & Belonging           | Feeling Safe                   | Care & Maintenance                                                                        | Influence & Sense of          |
| Cumulative Average                                   |                                                     |                                            |                                                 |                                           |                                       |                                           |                                 |                                                                 |                                                                      |                                                                     |                                |                                |                                                                                           |                               |
| Cumulative Average                                   |                                                     |                                            |                                                 |                                           |                                       |                                           |                                 |                                                                 |                                                                      |                                                                     |                                |                                |                                                                                           |                               |
| Cumulative Average                                   |                                                     |                                            |                                                 |                                           |                                       |                                           |                                 |                                                                 |                                                                      |                                                                     |                                |                                |                                                                                           |                               |
| Cumulative Average  Community Consulta               | 3.15 / 7                                            |                                            |                                                 |                                           |                                       |                                           |                                 |                                                                 |                                                                      |                                                                     |                                |                                |                                                                                           |                               |
| Community Consulta                                   | 3.15 / 7<br>tion Day 3                              | 5.61 / 7                                   | 2.19 / 7                                        | 3.16/7                                    | 4.46 / 7                              | 4.23/ 7                                   | 4.23 / 7                        | 3.2/7                                                           | 4.16 / 7                                                             | 4.01 / 7                                                            | 5.01 / 7                       | 4.69/7                         | 2.92 / 7                                                                                  | 2.61/ 7                       |
| Community Consulta                                   | 3.15 / 7<br>tion Day 3                              | 5.61 / 7                                   | 2.19 / 7                                        | 3.16/7                                    | 4.46 / 7                              | 4.23/ 7                                   | 4.23 / 7                        | 3.2/7                                                           |                                                                      | 4.01 / 7                                                            | 5.01 / 7                       | 4.69/7                         |                                                                                           | 2.61/ 7                       |
| Community Consulta                                   | 3.15 / 7  tion Day 3  Moving Around                 | 5.61 / 7  Public Transport                 | 2.19 / 7  Traffic & Parking                     | 3.16/ 7 Streets & Spaces                  | 4.46 / 7                              | 4.23/ 7 Play & Recreation                 | 4.23 / 7                        | 3.2/ 7                                                          | 4.16 / 7  Housing & Community                                        | 4.01 / 7  Social Interaction                                        | 5.01 / 7                       | 4.69/ 7                        | 2.92 / 7  Care & Maintenance                                                              | 2.61/ 7                       |
| Community Consulta                                   | 3.15 / 7  tion Day 3  Moving Around                 | 5.61 / 7  Public Transport                 | 2.19 / 7  Traffic & Parking                     | 3.16/ 7  Streets & Spaces                 | 4.46 / 7  Natural Space               | 4.23/ 7  Play & Recreation                | 4.23 / 7 Facilities & Amenities | 3.2/ 7                                                          | 4.16 / 7  Housing & Community                                        | 4.01 / 7  Social Interaction                                        | 5.01 / 7                       | 4.69/ 7  Feeling Safe          | 2.92 / 7  Care & Maintenance                                                              | 2.61/ 7  Influence & Sense of |
| Community Consulta                                   | 3.15 / 7  tion Day 3  Moving Around  5 6            | 5.61 / 7  Public Transport                 | 2.19 / 7  Traffic & Parking                     | 3.16/ 7  Streets & Spaces  5 4            | 4.46 / 7  Natural Space  6 5          | 4.23/ 7  Play & Recreation  6 3           | 4.23 / 7 Facilities & Amenitie  | 3.2/ 7                                                          | 4.16 / 7  Housing & Community                                        | 4.01 / 7  Social Interaction  6  8                                  | 5.01 / 7                       | 4.69/ 7  4.69/ 7  Feeling Safe | 2.92 / 7  Care & Maintenance                                                              | 2.61/ 7  Influence & Sense of |
| Community Consulta                                   | 3.15 / 7  tion Day 3  Moving Around  5 6 6          | Public Transport                           | 2.19 / 7  Traffic & Parking  5 2 3              | 3.16/ 7  Streets & Spaces  5 4 4          | 4.46 / 7  Natural Space  6 5 5        | 4.23/ 7  Play & Recreation  6 3 5         | 4.23 / 7  Facilities & Amenitie | 3.2/ 7                                                          | 4.16 / 7  Housing & Community                                        | 4.01 / 7  Social Interaction  6  8  6  3  6                         | 5.01 / 7                       | 4.69/ 7  Feeling Safe          | 2.92 / 7  Care & Maintenance  5                                                           | 2.61/ 7  Influence & Sense of |
| Community Consulta                                   | 3.15 / 7  tion Day 3  Moving Around  5 6 6 4        | Public Transport                           | 2.19 / 7  Traffic & Parking  5 5 2 3 3 1        | 3.16/ 7  Streets & Spaces  5 4 4 3        | 4.46 / 7  Natural Space  6 5 5 6      | 4.23/ 7  Play & Recreation  6 3 5 3       | 4.23 / 7  Facilities & Amenitie | 3.2/ 7  S Work & Economy  5 5 6 6 6 6 6 5 5                     | 4.16 / 7  Housing & Community  5                                     | 4.01 / 7  Social Interaction 6 6 3 6 6 3                            | 5.01 / 7  Identity & Belonging | 4.69/ 7  4.69/ 7  Feeling Safe | 2.92 / 7  Care & Maintenance  5                                                           | 2.61/ 7  Influence & Sense of |
| Community Consulta                                   | 3.15 / 7  tion Day 3  Moving Around  5 6 6 4 6      | 5.61 / 7  Public Transport  6  6  4  7     | 2.19 / 7  Traffic & Parking  5 5  6 2  6 3  7 1 | 3.16/ 7  Streets & Spaces  5 4 4 3 5      | 4.46 / 7  Natural Space  6  5  6  4   | 4.23/ 7  Play & Recreation  6  3  5  3  3 | 4.23 / 7  Facilities & Amenitie | 3.2/ 7  S Work & Economy  5 6 6 6 2 6 5 2 1                     | 4.16 / 7  Housing & Community  5                                     | 4.01 / 7  Social Interaction  6 6 3 6 6 3 6 6 6 6 6 6 6 6 6 6 6 6 6 | Identity & Belonging           | 4.69/ 7  4.69/ 7  Feeling Safe | 2.92 / 7  Care & Maintenance  5                                                           | 2.61/ 7  Influence & Sense of |
| Community Consulta                                   | 3.15 / 7  tion Day 3  Moving Around  5 6 6 4        | 5.61 / 7  Public Transport  6  6  4  7     | 2.19 / 7  Traffic & Parking  5 5  6 2  6 3  7 1 | 3.16/ 7  Streets & Spaces  5 4 4 3 5      | 4.46 / 7  Natural Space  6 5 5 6 4    | 4.23/ 7  Play & Recreation  6  3  5  3  3 | 4.23 / 7  Facilities & Amenitie | 3.2/ 7  S Work & Economy  5 6 6 6 2 6 5 2 1                     | 4.16 / 7  Housing & Community  5                                     | 4.01 / 7  Social Interaction  6 6 3 6 6 3 6 6 6 6 6                 | Identity & Belonging           | 4.69/ 7  4.69/ 7  Feeling Safe | 2.92 / 7  Care & Maintenance  5                                                           | 2.61/ 7  Influence & Sense of |
| Community Consulta                                   | 3.15 / 7  tion Day 3  Moving Around  5 6 6 4 6      | 5.61 / 7  Public Transport  6  6  4  7     | 2.19 / 7  Traffic & Parking  5 5  6 2  6 3  7 1 | 3.16/ 7  Streets & Spaces  5 4 4 3 5      | 4.46 / 7  Natural Space  6  5  6  4   | 4.23/ 7  Play & Recreation  6  3  5  3  3 | 4.23 / 7  Facilities & Amenitie | 3.2/ 7  S Work & Economy  5 6 6 6 2 6 5 2 1                     | 4.16 / 7  Housing & Community  5                                     | 4.01 / 7  Social Interaction  6 6 3 6 6 3 6 6 6 6 6 6 6 6 6 6 6 6 6 | Identity & Belonging           | 4.69/ 7  4.69/ 7  Feeling Safe | 2.92 / 7  Care & Maintenance  5                                                           | 2.61/ 7  Influence & Sense of |
| Community Consulta                                   | 3.15 / 7  tion Day 3  Moving Around  5 6 6 4 6 3    | Public Transport                           | 2.19 / 7  Traffic & Parking  5                  | 3.16/ 7  Streets & Spaces  5 4 4 3 5 4    | 4.46 / 7  Natural Space  6 5 6 4 6 6  | 4.23/ 7  Play & Recreation  6 3 5 3 3 3   | Facilities & Amenitie           | 3.2/ 7  S Work & Economy  5                                     | 4.16 / 7  Housing & Community  5                                     | 4.01 / 7  Social Interaction  6  3  6  3  6  2                      | 5.01 / 7                       | 4.69/ 7  4.69/ 7  Feeling Safe | 2.92 / 7  Care & Maintenance  5 3 7 6 5 3 7 2 7 6 7 7 8 7 8 7 8 7 8 8 7 8 8 9 9 9 9 9 9 9 | 2.61/ 7  Influence & Sense of |
| Community Consulta                                   | 3.15 / 7  tion Day 3  Moving Around  5 6 6 4 6      | 5.61 / 7  Public Transport  6  4  7  6     | 2.19 / 7  Traffic & Parking  5                  | 3.16/ 7  Streets & Spaces  5 4 4 3 5 4    | 4.46 / 7  Natural Space  6 5 6 4 6 6  | 4.23/ 7  Play & Recreation  6 3 5 3 3 3   | Facilities & Amenitie           | 3.2/ 7  S Work & Economy  5                                     | 4.16 / 7  Housing & Community  5 5 5 5 6 6 6 6 6 6 6 6 6 6 6 6 6 6 6 | 4.01 / 7  Social Interaction  6  3  6  3  6  2                      | 5.01 / 7                       | 4.69/ 7  4.69/ 7  Feeling Safe | 2.92 / 7  Care & Maintenance  5                                                           | 2.61/ 7  Influence & Sense or |
| Community Consulta                                   | 3.15 / 7  tion Day 3  Moving Around  5 6 6 4 6 3    | Public Transport                           | 2.19 / 7  Traffic & Parking  5                  | 3.16/ 7  Streets & Spaces  5 4 4 3 5 4    | 4.46 / 7  Natural Space  6 5 6 4 6 6  | 4.23/ 7  Play & Recreation  6 3 5 3 3 3   | Facilities & Amenitie           | 3.2/ 7  S Work & Economy  5                                     | 4.16 / 7  Housing & Community  5                                     | 4.01 / 7  Social Interaction  6  3  6  3  6  2                      | 5.01 / 7                       | 4.69/ 7  4.69/ 7  Feeling Safe | 2.92 / 7  Care & Maintenance  5 3 7 6 5 3 7 2 7 6 7 7 8 7 8 7 8 7 8 8 7 8 8 9 9 9 9 9 9 9 | 2.61/ 7  Influence & Sense or |
| Community Consulta                                   | 3.15 / 7  tion Day 3  Moving Around  5 6 6 4 6 3 30 | 5.61 / 7  Public Transport  6  4  7  6  27 | 2.19 / 7  Traffic & Parking  5                  | 3.16/ 7  Streets & Spaces  5 4 4 3 5 4 25 | 4.46 / 7  Natural Space  6 5 6 4 6 32 | 4.23/ 7  Play & Recreation  6 3 5 3 3 23  | Facilities & Amenitie           | 3.2/ 7  s Work & Economy  5 6 6 6 6 5 5 6 6 6 6 6 6 6 6 6 6 6 6 | 4.16 / 7  Housing & Community  5                                     | 4.01 / 7  Social Interaction  6 6 3 6 6 3 6 6 2 2 2 2 6             | 5.01 / 7                       | 4.69/ 7  4.69/ 7  Feeling Safe | 2.92 / 7  Care & Maintenance  5 3 7 6 5 3 7 2 7 6 7 7 8 7 8 7 8 7 8 8 7 8 8 9 9 9 9 9 9 9 | 2.61/ 7  Influence & Sense of |
| Community Consulta                                   | 3.15 / 7  tion Day 3  Moving Around  5 6 6 4 6 3 30 | 5.61 / 7  Public Transport  6  4  7  6  27 | 2.19 / 7  Traffic & Parking  5                  | 3.16/ 7  Streets & Spaces  5 4 4 3 5 4 25 | 4.46 / 7  Natural Space  6 5 6 4 6 32 | 4.23/ 7  Play & Recreation  6 3 5 3 3 23  | Facilities & Amenitie           | 3.2/ 7  s Work & Economy  5 6 6 6 6 5 5 6 6 6 6 6 6 6 6 6 6 6 6 | 4.16 / 7  Housing & Community  5                                     | 4.01 / 7  Social Interaction  6 6 3 6 6 3 6 6 2 2 2 2 6             | 5.01 / 7                       | 4.69/ 7  4.69/ 7  Feeling Safe | 2.92 / 7  Care & Maintenance  5                                                           | 2.61/ 7  Influence & Sense of |