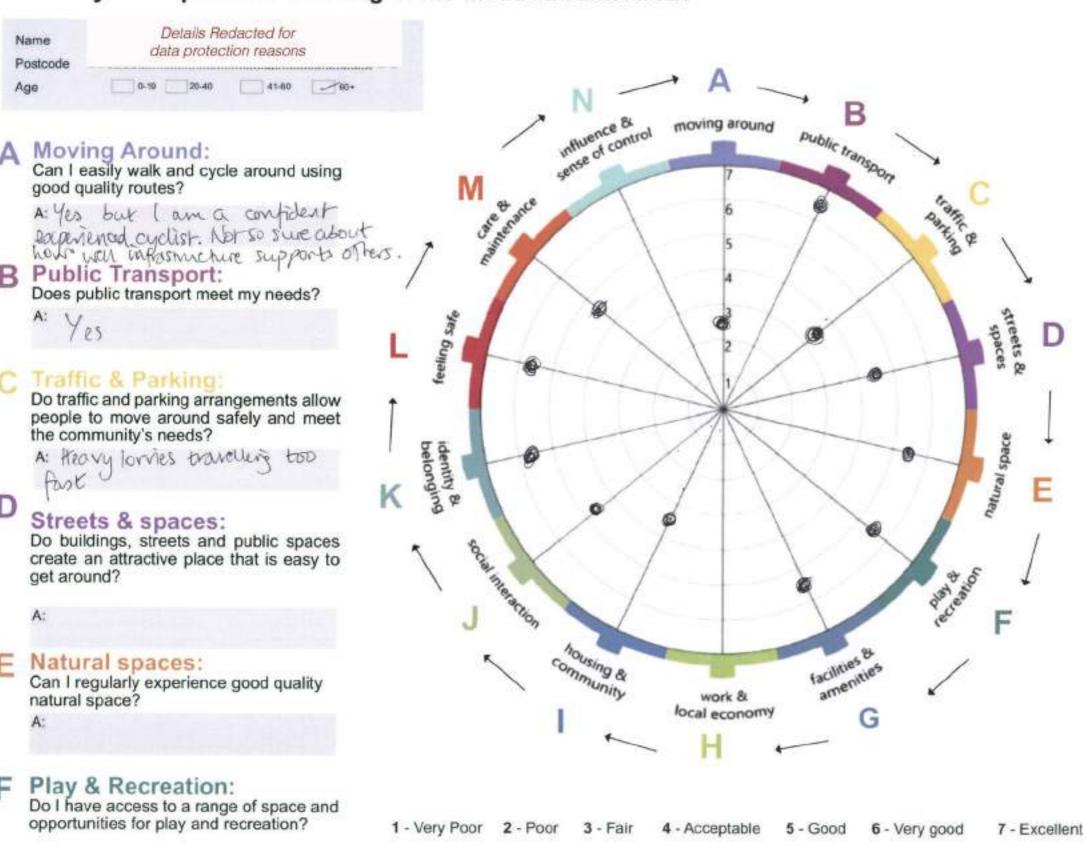

# What is your experience of living in the Meadowbank Area?

A Moving Around:

Can I easily walk and cycle around using good quality routes?

A: 6

**B** Public Transport:

Does public transport meet my needs?

A: 6

Excellent transport

C Traffic & Parking:

Do traffic and parking arrangements allow people to move around safely and meet the community's needs?

A: 3 parking is a problem

Streets & spaces:

Do buildings, streets and public spaces create an attractive place that is easy to get around?

A: 5

Natural spaces:

Can I regularly experience good quality natural space?

A: ¬

Play & Recreation:

Do I have access to a range of space and opportunities for play and recreation?

A: 7

1 - Very Poor 2 - Poor 3 - Fair 4 - Acceptable 5 - Good 6 - Very good 7 - Excellent

G Facilities & Amenities:

Do facilities and amenities meet my needs? (shops, schools, places to eat etc)

A: 7

H Work & Local Economy: Is there an active local economy and the

Is there an active local economy and the opportunity to access good quality work?

A: 5

Housing & Community:

Does housing support the needs of the community and contribute to a positive environment?

A: 6

J Social Interaction:

Is there a range of spaces and opportunities to meet people?

A: 6

Identity & Belonging:

Does this place have a positive identity and do I feel I belong?

A: 6

Feeling safe:

Do I feel safe?

A: 7

VI Care & Maintenance:

Are buildings and spaces well cared for?

A: E

N Influence & Sense of Control:

Do I feel able to participate in decisions and help change things for better?

4