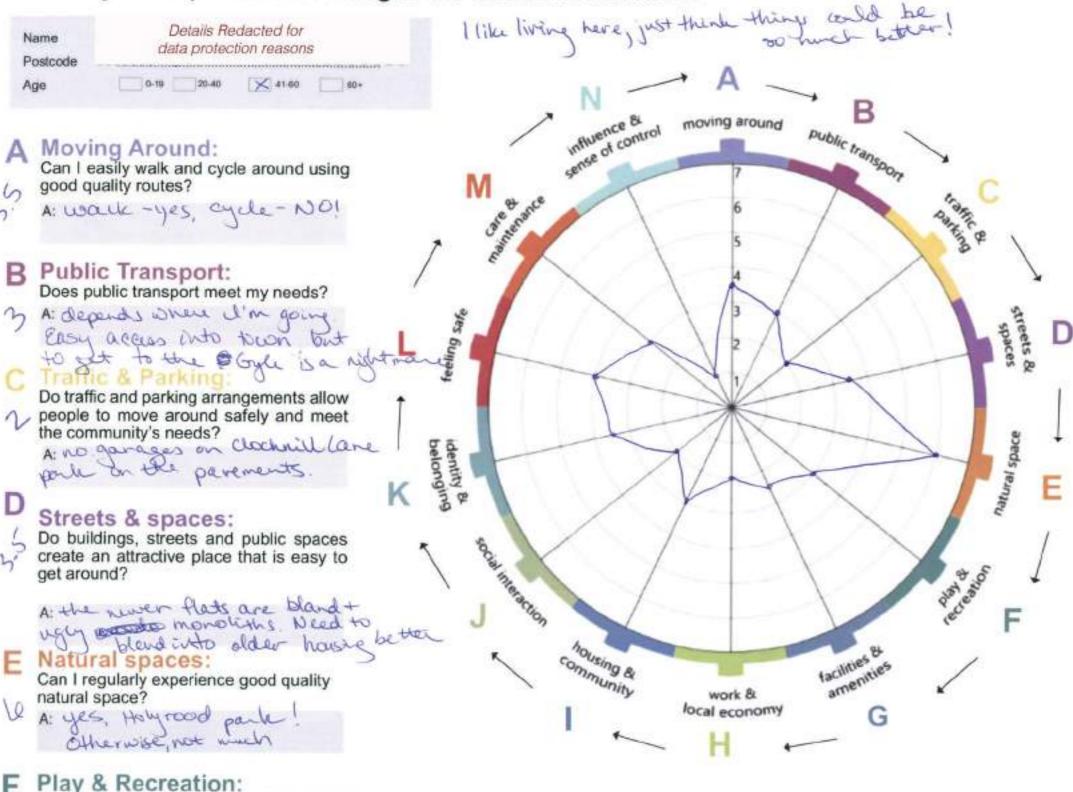

# A Moving Around:

Can I easily walk and cycle around using good quality routes?

A: AS A CYCLIST NOT ENOUGH CYCLE TRACK ON RODDE.

# B Public Transport:

Does public transport meet my needs?

A: YES

# C Traffic & Parking:

Do traffic and parking arrangements allow people to move around safely and meet the community's needs?

of 36 YORKY IT HAS BOCOME

# Streets & spaces:

Do buildings, streets and public spaces create an attractive place that is easy to get around?

A: GRAFFITI is Beaming Penistant, ART ITS NOT.

#### Natural spaces:

Can I regularly experience good quality natural space?

A: QUEBUS PARK TOULD be enhanced

# F Play & Recreation:

Do I have access to a range of space and opportunities for play and recreation?

A: R. YES BUT HE ABOVE

1 - Very Poor 2 - Poor 3 - Fair 4 - Acceptable 5 - Good 6 - Very good 7 - Excellent