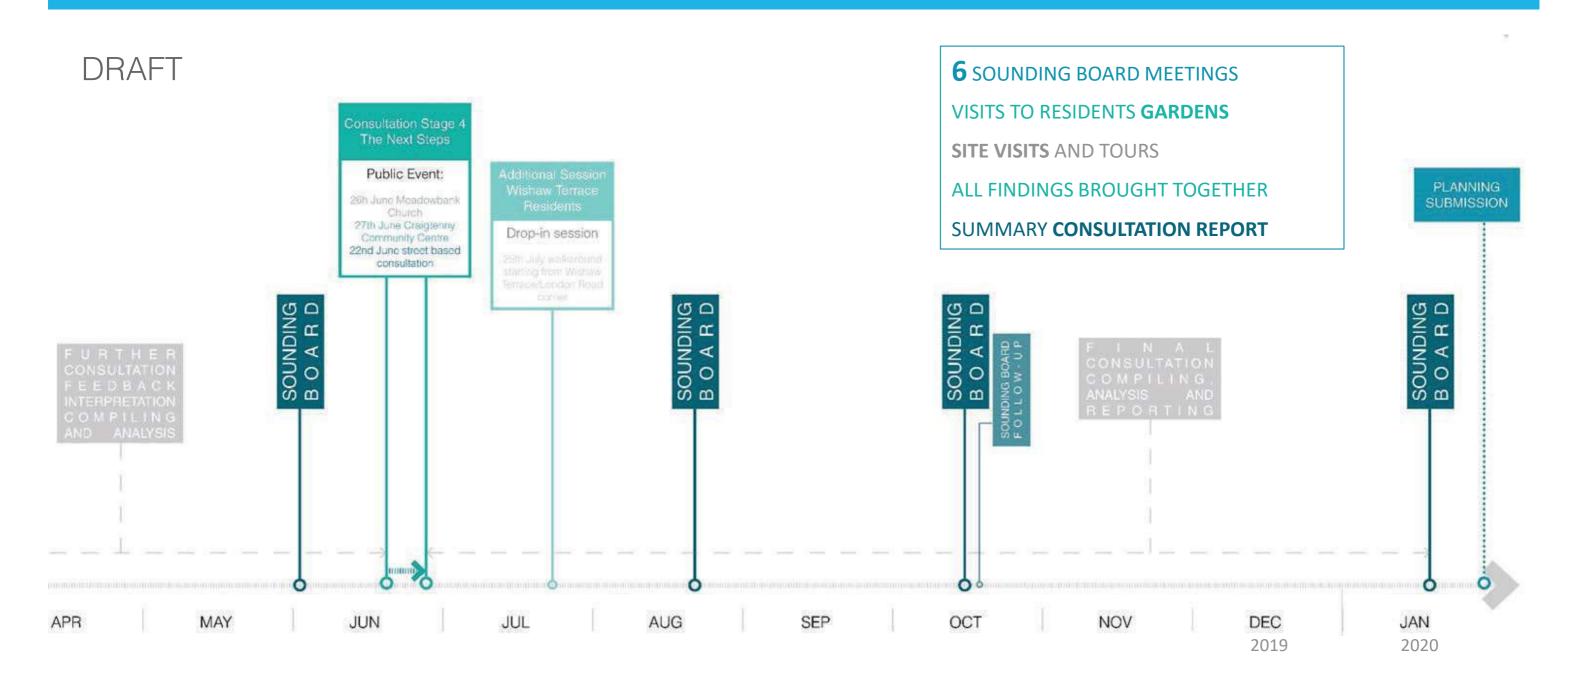

56 Marionville Avenue RVAA

January 2020







Proposals view: 4 Wishaw Terrace RVAA



2019 Viewpoint : 54 Marionville Road RVAA



Proposals view : 54 Marionville Road RVAA

January 202

# **Landscape Visual Impact Assessment**





# **Parking**



## **Parking**

# Strategic Review of Parking

## Phasing & Implementation

- Phase 1 (Leith Walk, Abbeyhill, Leith):
  - implementation summer 2021
- Phase 2 (Easter Road, Bonnington and Willowbrae)
  - implementation spring 2022

## Monitoring:

- Monitoring in areas like Restalrig will:
  - Take place in advance, during and after implementation of neighbouring phases
  - Will identify migrated parking pressures and allow for inclusion of those areas within existing phasing or added to future phases

## Consultation findings















January 2020

# Masterplan and feedback from the community

Question 2: The mixed uses on the site could include housing, student accommodation and other amenities. What do you think the area needs? (Please tick any that apply from the list below)





## Drawing by Save Meadowbank Campaign



## Alternative masterplan.

## Similarities

- Clockmill connection to Restalrigg.
- Good amounts of greenery and open space
- Good clearances for Wheatley Elms.
- Site C efficiently laid out for incorporation of GP surgery and other uses.
- Similar approaches in streetscape design. Pedestrian prioritised, shared surfaces.

## Drawing by Save Meadowbank Campaign



## Alternative masterplan. Differences

- 1. Colony Homes straightened out.

  Not feasible due to underground sewers. Also, results in