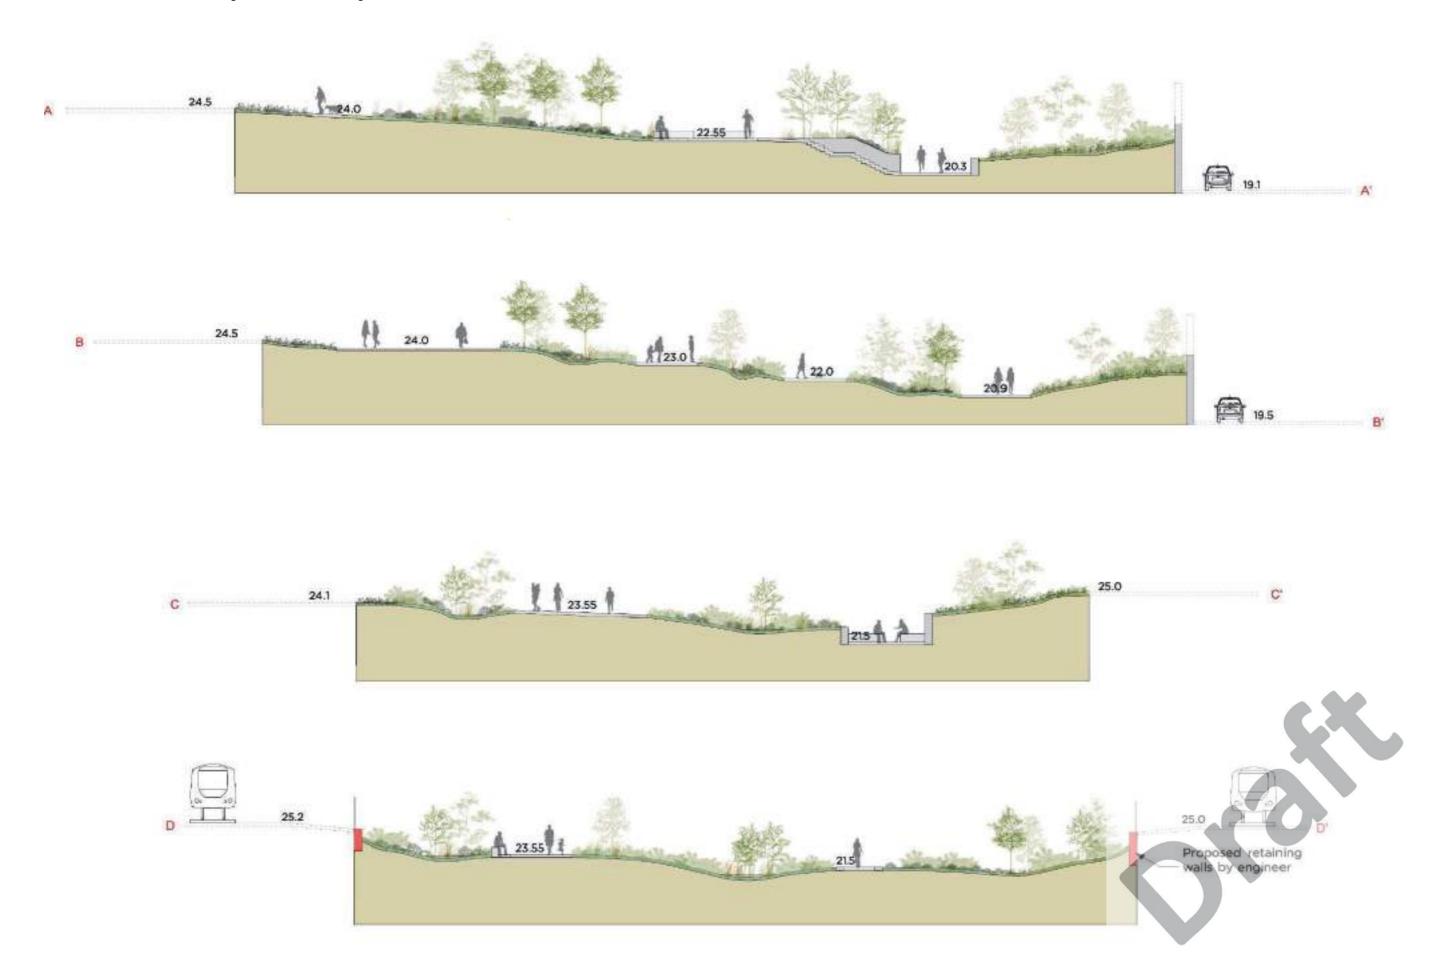

#### Location

The site is located close to Edinburgh's city centre and is currently home to Meadowbank stadium. The site is defined on its southern edge by London Road. The southeast of the site is defined by an existing railway line with two 7 and 10 storey office buildings beyond. To the west, the site is bounded by Wishaw Terrace, with 4 to 5 storey tenement housing on the west side of the road and a line of mature Elm trees on the east Throughout the consultation process we will use the place standard tool to engage and understand the public opinion, this creates a unique opportunity to develop the connectivity between the green spaces and surrounding streets within the site. This site can then become the catalyst for wider regeneration, creating a mixed use, active, safe and attractive destination that inspires people and improves lives. side. To the northwest, the site is bounded by Marionville Road with 4 storey tenements on the north side and mature trees on the south side. The northern edge of the site is defined by 1 and 2 storey semi- detached houses with rear gardens adjoining the railway line forming the site boundary.

The wealth of connections are a key feature of the site:

- Adjacent to dense urban core of shops, offices and places of work.
- Alongside neighbourhoods of housing, schools and amenities.
- Vibrant green spaces a short walking distance with parks nearby.

# Exceptional Natural Landscape

Local Nature Conservation Site | Respecting the 'sites' neighbouring Parks and encouraging access through the site and along Holyrood Park.

Opportunities to strengthen and compliment existing public realm with street edges and pedestrian access.