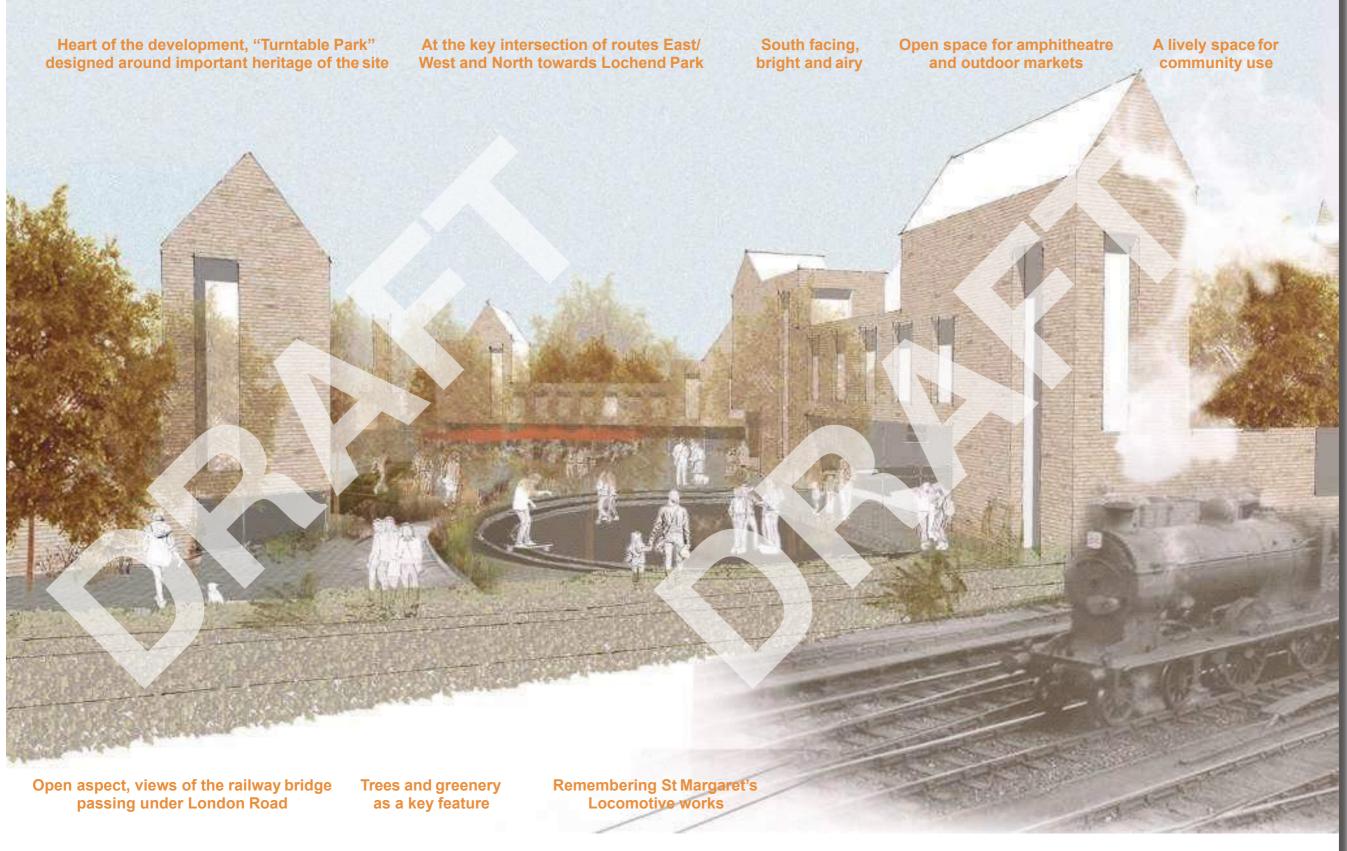

# Exceptional Natural Landscape

Local Nature Conservation Site | Respecting the 'sites' neighbouring Parks and encouraging access through the site and along Holyrood Park.

Opportunities to strengthen and compliment existing public realm with street edges and pedestrian access.

Celebrating History and Culture

January 2020