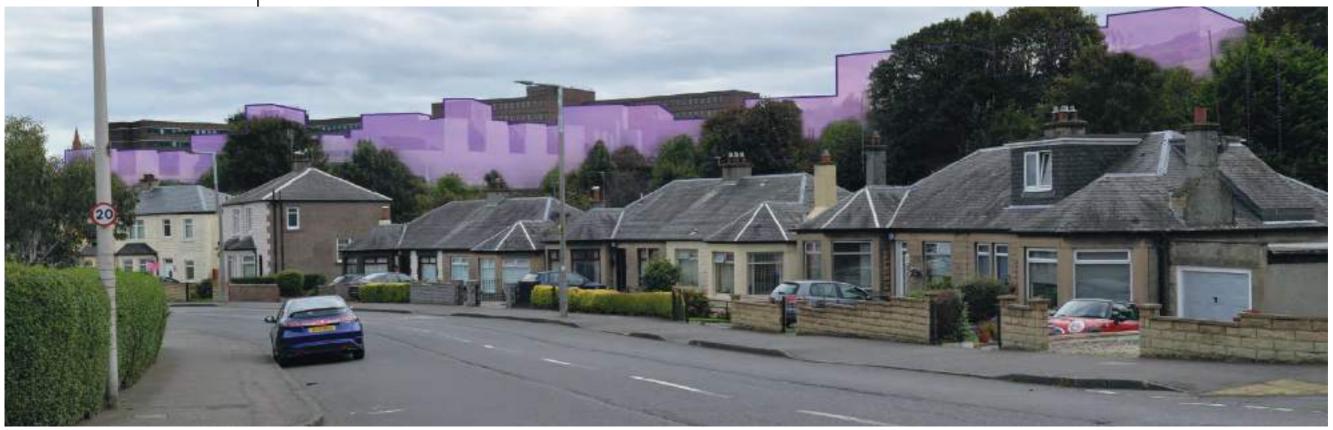

•Tenements on London Road, 3 storey with attic level, dormer windows, chimney stacks and a highly varied roof line.

•St Margaret's House- Substantial 8 storey brick facade, regular window patterns.

 Restalrig Village, historic cottages, much smaller in scale, pleasant, distinctive neighbourhoods.
 Marionville Avenue, semi detached houses and

 Marionville Avenue, semi detached houses are bungalows, all with feature bay windows and generous gardens.