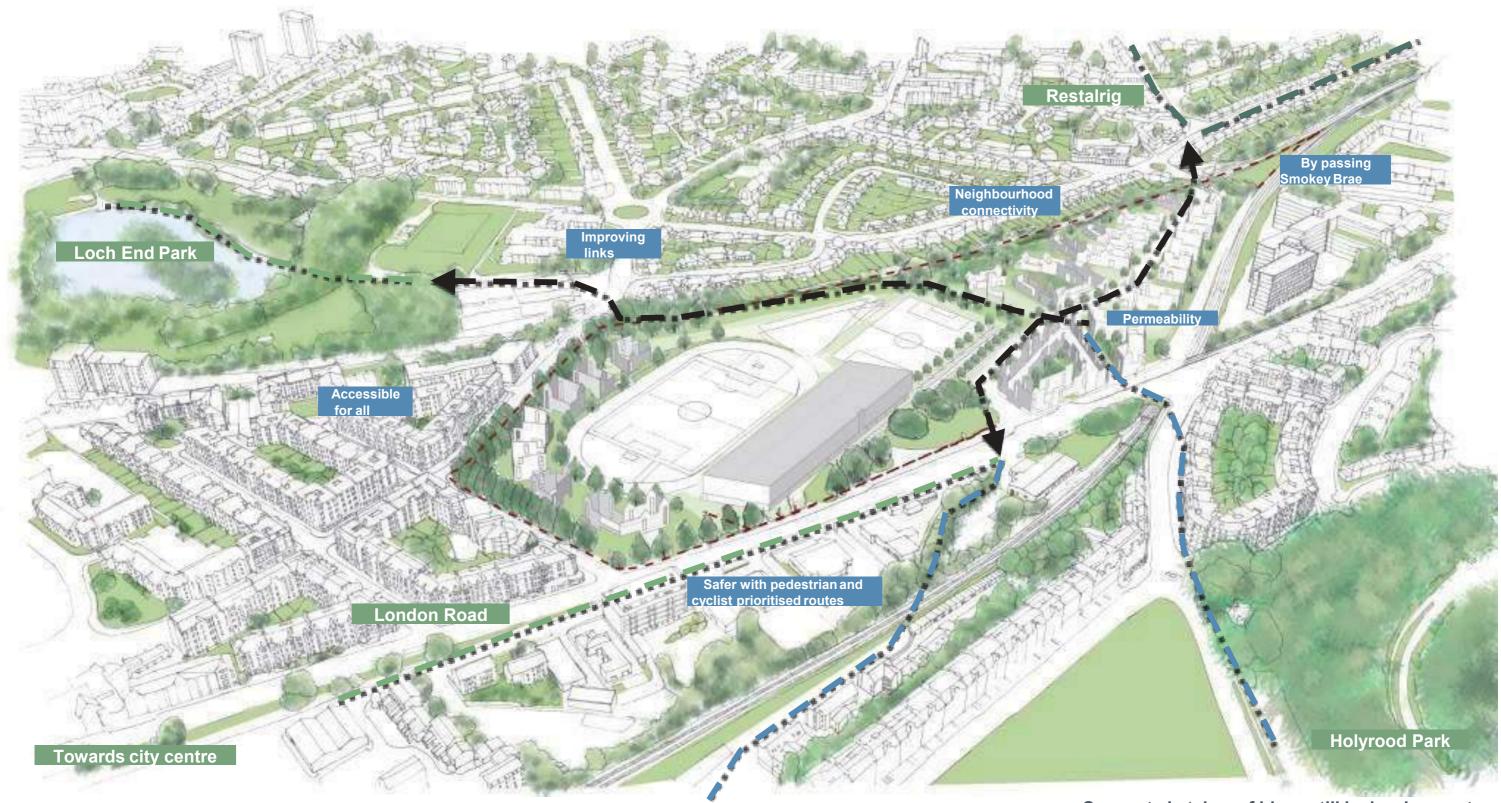

Throughout the consultation process we will use the place standard tool to engage and develop the public opinion to create a unique opportunity that could enhance the connectivity between the sites existing green spaces and surrounding streets, using the site as catalyst for wider regeneration to create a mixed use, active, safe and attractive destination that inspires people and improves lives.

Following the approval of Planning Permission in Principle for mixed use development on the site there is the potential to re-establish a positive relationship between Meadowbank, Restalrig, the adjacent parks, and surrounding streets.

Throughout the consultation process we will use the place standard tool to engage and understand the public opinion, this creates a unique opportunity to develop the connectivity between the green spaces and surrounding streets within the site. This site can then become the catalyst for wider regeneration, creating a mixed use, active, safe and attractive destination that inspires people and improves lives.

The wealth of connections are a key feature of the site:

- Adjacent to dense urban core of shops, offices and places of work.
- Alongside neighbourhoods of housing, schools and amenities.
- Vibrant green spaces a short walking distance with parks nearby.