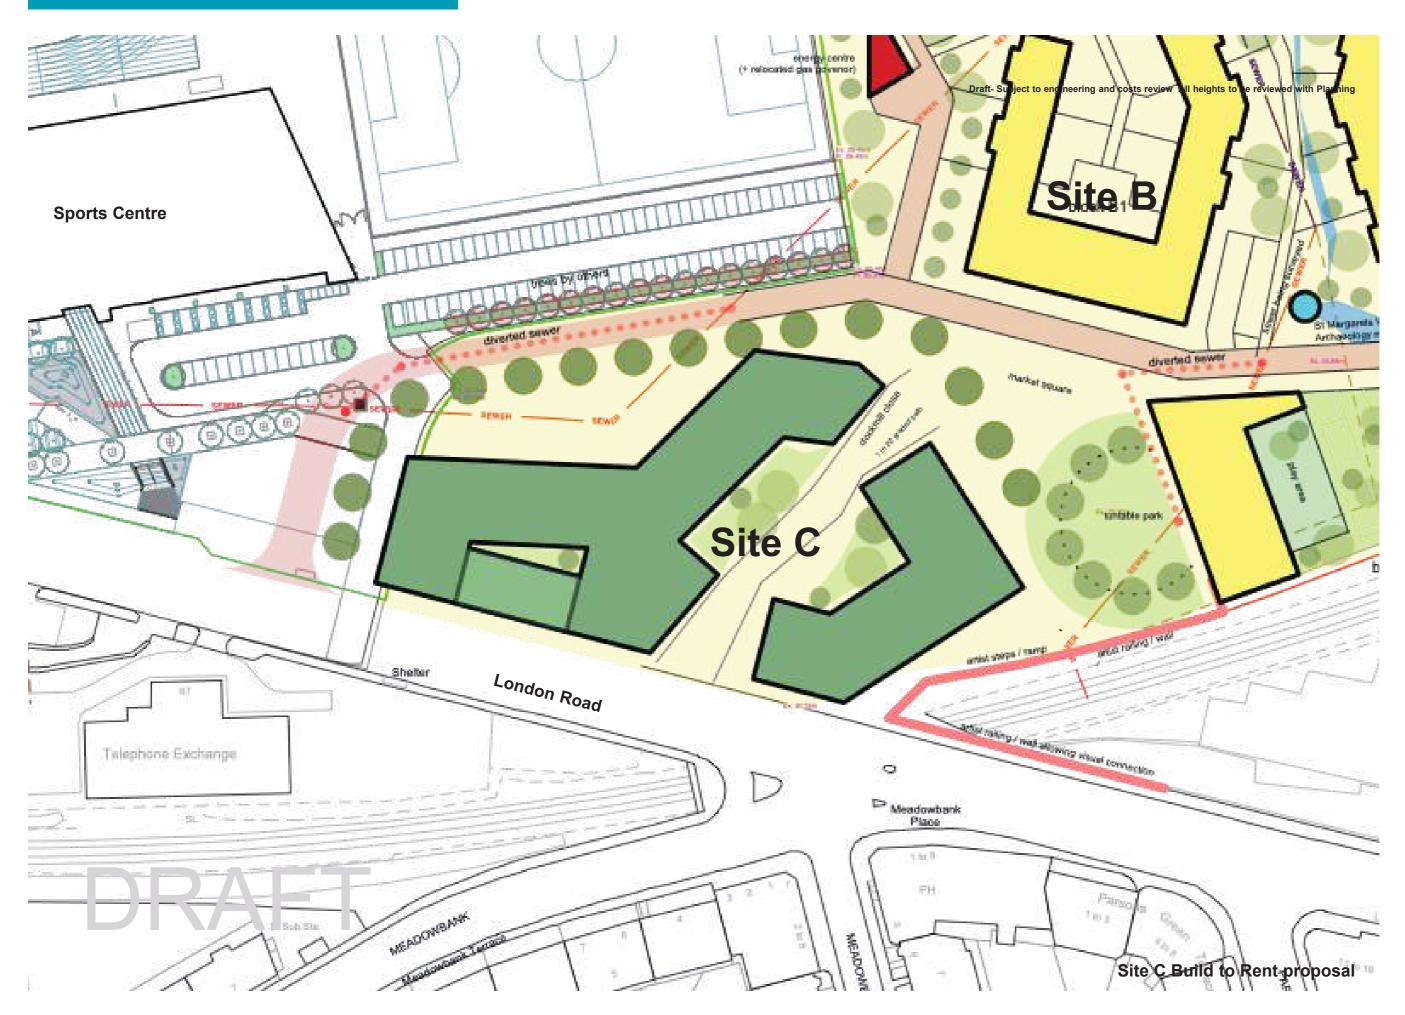

Following the approval of Planning Permission in Principle for mixed use development on the site there is the potential to re-establish a positive relationship between Meadowbank, Restalrig, the adjacent parks, and surrounding streets.