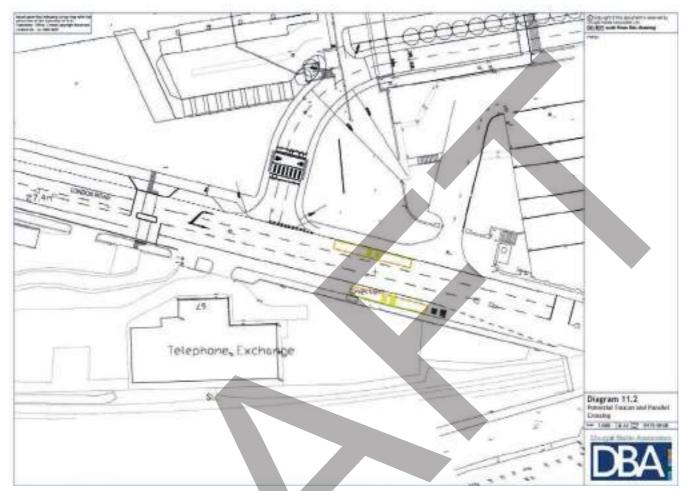

Image 5.4 - Restairig Road South Footway Width



Image 4.2 - Car Garage at proposed access location on Restairig Road South

#### **Masterplan Design Proposal Update**

2.Smokey Brae

· EDINBVRGH ·

Design of the Smokey Brae junction

- · variety of trees and planting
- building frontages to face the rain gardens ensuring overlooking and surveillance
- significant retention at ramp and stair structure
- Smokey Brae wall brought down (if possible structurally)
- relevant surveys and investigations in progress













#### Masterpian Design Proposal Update

### 3. Cycle safety on London Road

- a. Information from Transport Assessment
- Reconfiguration of London Road Junction to include a dedicated cycle way and new traffic light systems
- recommended improvements to Clockmill Lane







Image 8.2 - Signage of Pedestrian and Cycle Zone



Image 5.5 - Clockmill Lane



Image 8.3 - Cycle Hire Docking Station

# Meadowbank Active Travel Links

Supporting communities in the east of Edinburgh



## 5 Year Active Travel Capital Programme (2019-2024)



Transport and Environment Committee – Item 7.5 (20<sup>th</sup> June 2019)

## Projects enhancing active travel links in and around Meadowbank

- Meadowbank development / Clockmill Lane
- Quiet Route 5 Holyrood Park
- Portobello Road Improvements
- Powderhall Railway Path

# Meadowbank development / Clockmill Lane



## **QuietRoute 5 – Holyrood Park**



## **Portobello Road Improvements**



2019/20 Technical Design



2019/20 Construction

## **Powderhall Railway Path**



## Questions and feedbcak to to ActiveTravel@Edinbu