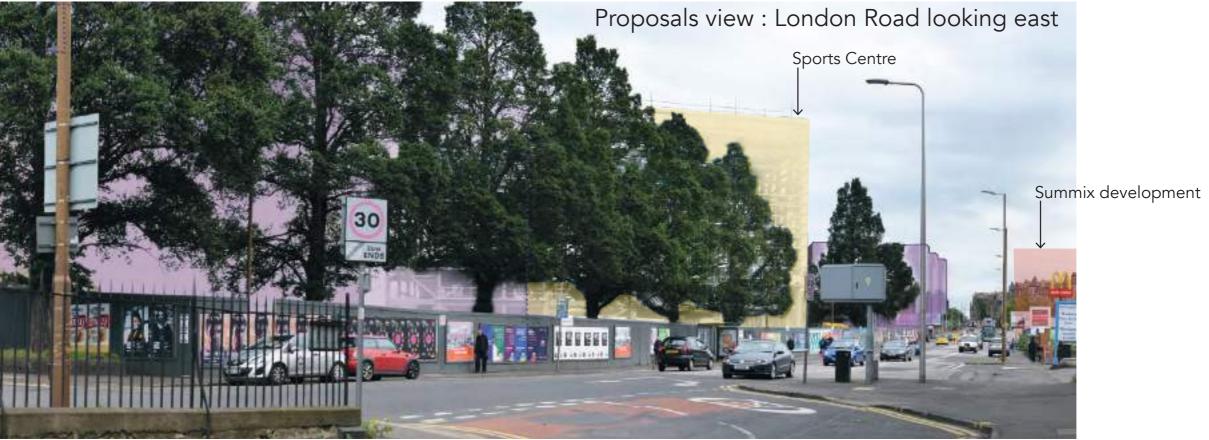

#### Location

The site is located close to Edinburgh's city centre and is currently home to Meadowbank stadium. The site is defined on its southern edge by London Road. The southeast of the site is defined by an existing railway line with two 7 and 10 storey office buildings beyond. To the west, the site is bounded by Wishaw Terrace, with 4 to 5 storey tenement housing on the west side of the road and a line of mature Elm trees on the east Throughout the consultation process we will use the place standard tool to engage and understand the public opinion, this creates a unique opportunity to develop the connectivity between the green spaces and surrounding streets within the site. This site can then become the catalyst for wider regeneration, creating a mixed use, active, safe and attractive destination that inspires people and improves lives. side. To the northwest, the site is bounded by Marionville Road with 4 storey tenements on the north side and mature trees on the south side. The northern edge of the site is defined by 1 and 2 storey semi- detached houses with rear gardens adjoining the railway line forming the site boundary.

SKY LINE LOOKING SOUTH

The site is a short distance from Hollyrood Park, where Arthur's Seat dominates the skyline to the south. This is an unusual land form, distinctive to this part of Scotland. In front of Arthur's Seat, the varied roof line of Victorian tenements is visible. Highly ornate and rich in detail, this is another positive feature of the views from the site. Two large office blocks in brick also dominate the skyline

Meadowbank is surrounded on all sides by a wide variety of different building styles. This character study sets out to identify key features:

•Piershill Square- Tall 4 storey facades, perched on substantial two storey sandstone walls, elevated

•Tenements on London Road, 3 storey with attic level, dormer windows, chimney stacks and a highly varied roof line.

•St Margaret's House- Substantial 8 storey brick facade, regular window patterns.

 Restalrig Village, historic cottages, much smaller in scale, pleasant, distinctive neighbourhoods.
 Marionville Avenue, semi detached houses and