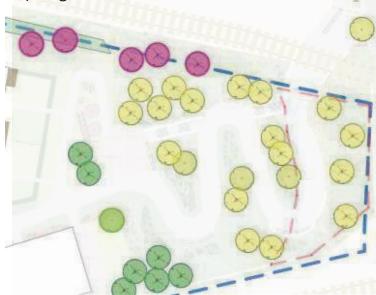

Meadowbank is surrounded on all sides by a wide variety of different building styles. This character study sets out to identify key features:

•Piershill Square- Tall 4 storey facades, perched on substantial two storey sandstone walls, elevated

•Tenements on London Road, 3 storey with attic level, dormer windows, chimney stacks and a highly varied roof line.

•St Margaret's House- Substantial 8 storey brick facade, regular window patterns.

 Restalrig Village, historic cottages, much smaller in scale, pleasant, distinctive neighbourhoods.
 Marionville Avenue, semi detached houses and

 Marionville Avenue, semi detached houses are bungalows, all with feature bay windows and generous gardens.