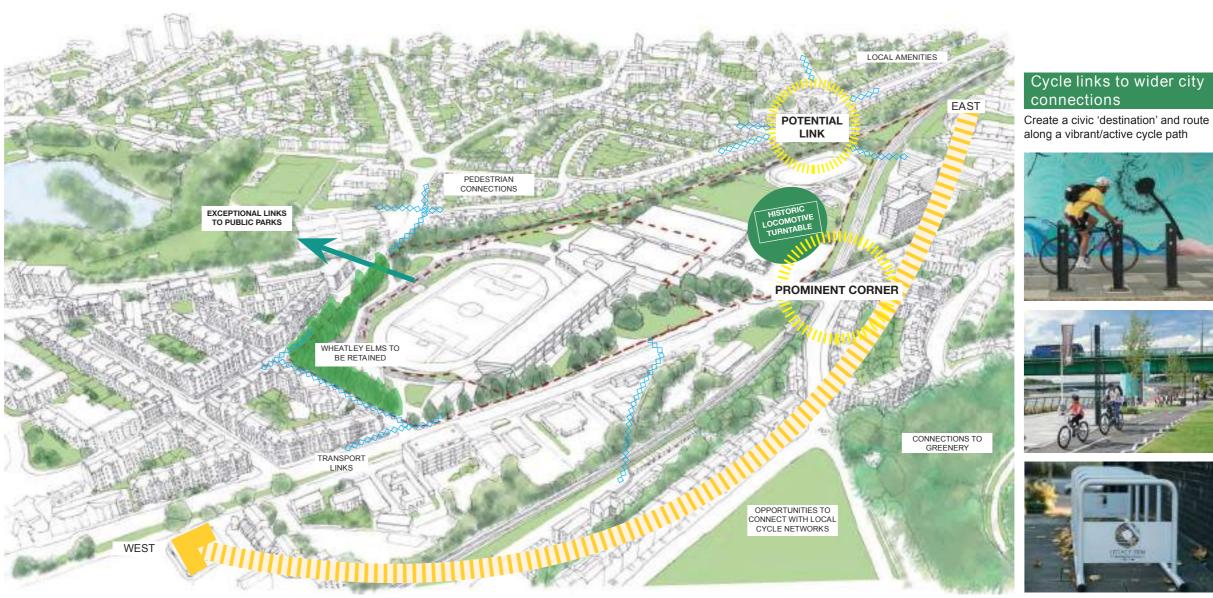

# 07 MEADOWBANK\_Site Opportunities

#### Community Gardens

Opportunity for vibrant spaces and places to gather, learn and grow.

# Exceptional Natural Landscape

Local Nature Conservation Site | Respecting the 'sites' neighbouring Parks and encouraging access through the site and along Holyrood Park.

Opportunities to strengthen and compliment existing public realm with street edges and pedestrian access.