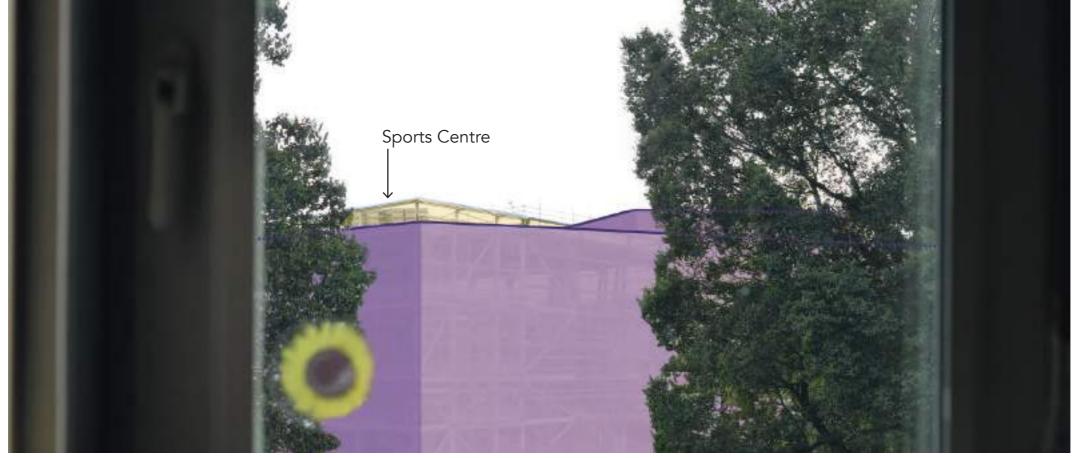

SKY LINE LOOKING SOUTH

The site is a short distance from Hollyrood Park, where Arthur's Seat dominates the skyline to the south. This is an unusual land form, distinctive to this part of Scotland. In front of Arthur's Seat, the varied roof line of Victorian tenements is visible. Highly ornate and rich in detail, this is another positive feature of the views from the site. Two large office blocks in brick also dominate the skyline