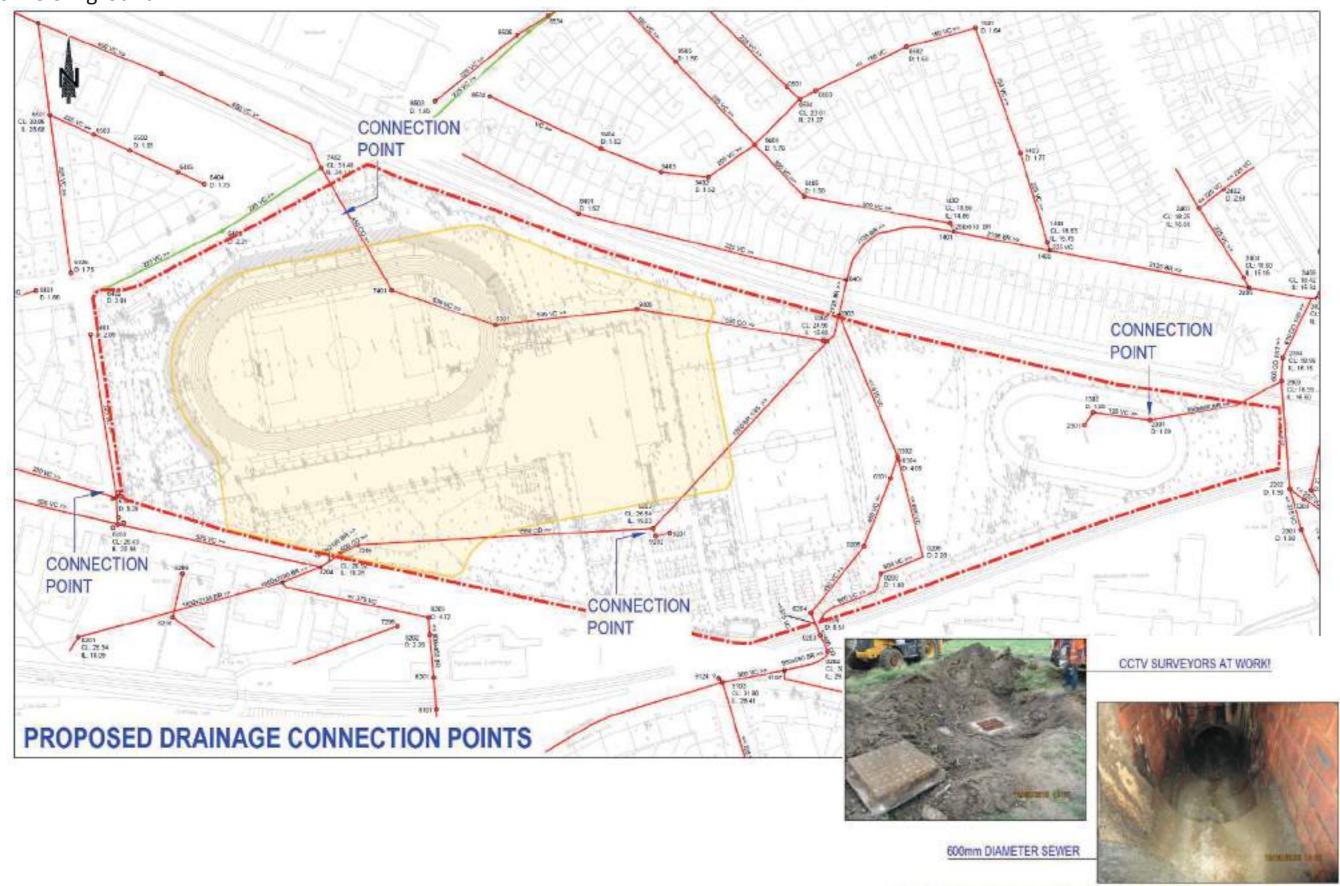

lm

easy and simple to maintain at surface level

naturally filtering water before discharging into the public sewer system

> environmental learning

supports

creates a unique

multi-functional & adds to the attractiveness of place

urban character

drains the site efficiently

surface attenuation

slows water run-off and filters pollutants

resilience to hotter,

drier summers and milder, wetter winters

releives pressure on the public sewer system during peak times

allows natural infiltration.

eases flood management during extreme events





#### features

quality public realm

civic space ties in with overall site concept of water management

celebrate St.Margaret's Well - a historic feature

can contribute to extreme event





#### RCHITECTURE

2. Drainage

#### c. Below ground



**EXISTING SEWERS BELOW (CONNECTION POINTS)** 

## 2. Drainage

d. Flood considerations



January 2020

## 2. Drainage

e. Structural considerations

## METHOD FOR MEADOWBANK WILL BE MONITORED TO ENSURE NO DETRIMENT TO NEIGHBOURING PROPERTIES

#### **Driven Pile Construction Equipment**

- · Crane
- Hammer & Leads
- Powerpack (hydraulic or air hammer)
- Helper Crane (opt.)



#### Drilled Shaft Construction Equipment

- · Drill Rig
- · Helper Crane
- · Spoil Handling (loader, skip pan, etc.)
- · Casing (opt)
- · Slurry Handling (opt)
- · Cage Erection Template
- · Concrete Truck
- · Concrete Pump Truck (opt)















## 3. Changes to proposals following consultation findings

a. Session 4 and the most recent comments



- A total of **15 consultation events** undertaken over a 6 m