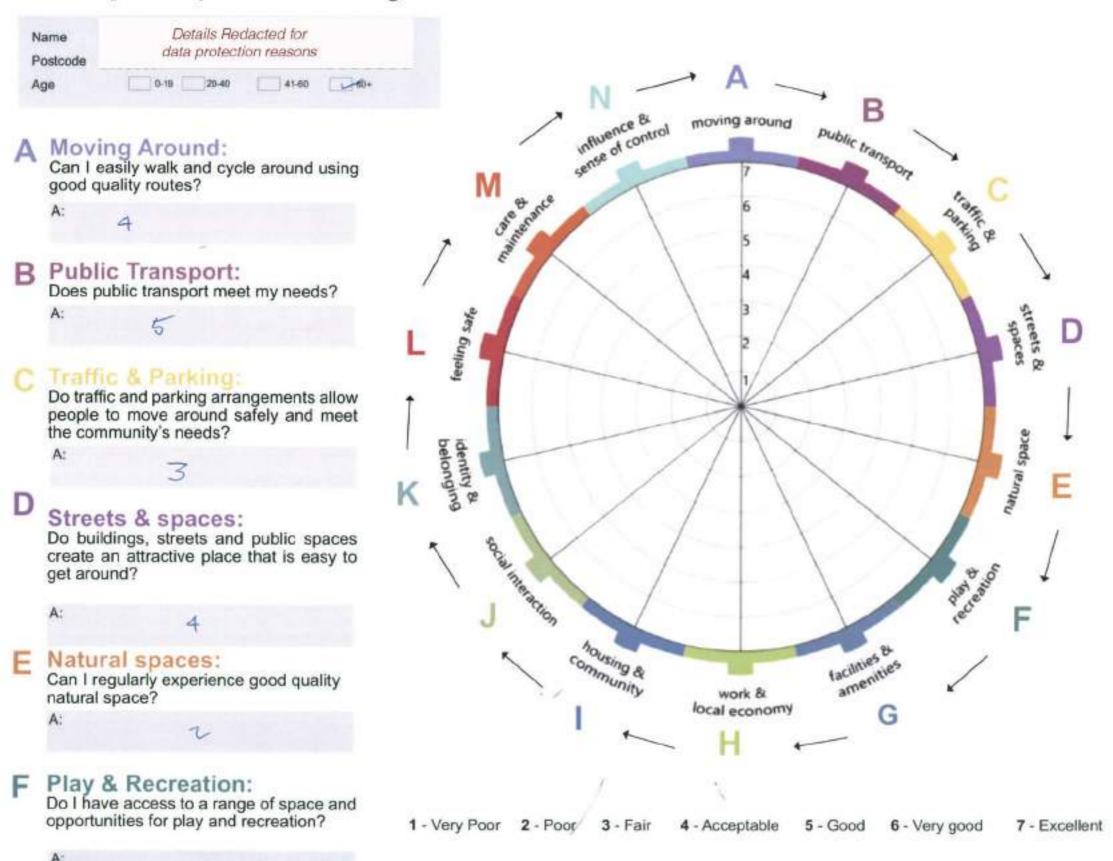

# Moving Around:

Can I easily walk and cycle around using good quality routes?

# Public Transport:

Does public transport meet my needs?

# Traffic & Parking:

Do traffic and parking arrangements allow people to move around safely and meet the community's needs?

# Streets & spaces:

Do buildings, streets and public spaces create an attractive place that is easy to get around?

# Natural spaces:

Can I regularly experience good quality natural space?

Play & Recreation: Do I have access to a range of space and opportunities for play and recreation?

1 - Very Poor 2 - Poor 3 - Fair 4 - Acceptable 5 - Good 7 - Excellent

# Facilities & Amenities:

Do facilities and amenities meet my needs? (shops, schools, places to eat etc)