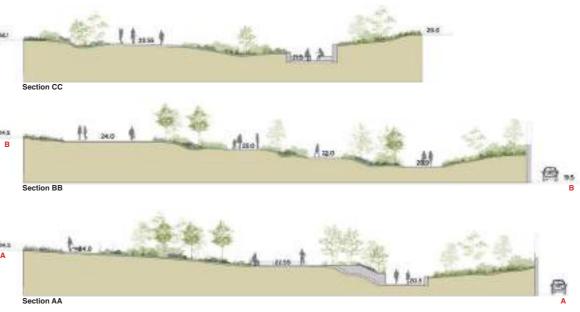

SKY LINE LOOKING SOUTH

The site is a short distance from Hollyrood Park, where Arthur's Seat dominates the skyline to the south. This is an unusual land form, distinctive to this part of Scotland. In front of Arthur's Seat, the varied roof line of Victorian tenements is visible. Highly ornate and rich in detail, this is another positive feature of the views from the site. Two large office blocks in brick also dominate the skyline