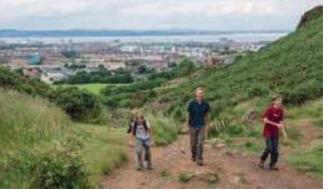

#### Location

The site is located close to Edinburgh's city centre and is currently home to Meadowbank stadium. The site is defined on its southern edge by London Road. The southeast of the site is defined by an existing railway line with two 7 and 10 storey office buildings beyond. To the west, the site is bounded by Wishaw Terrace, with 4 to 5 storey tenement housing on the west side of the road and a line of mature Elm trees on the east Throughout the consultation process we will use the place standard tool to engage and understand the public opinion, this creates a unique opportunity to develop the connectivity between the green spaces and surrounding streets within the site. This site can then become the catalyst for wider regeneration, creating a mixed use, active, safe and attractive destination that inspires people and improves lives. side. To the northwest, the site is bounded by Marionville Road with 4 storey tenements on the north side and mature trees on the south side. The northern edge of the site is defined by 1 and 2 storey semi- detached houses with rear gardens adjoining the railway line forming the site boundary.

The wealth of connections are a key feature of the site:

- Adjacent to dense urban core of shops, offices and places of work.
- Alongside neighbourhoods of housing, schools and amenities.
- Vibrant green spaces a short walking distance with parks nearby.

SKY LINE LOOKING SOUTH

The site is a short distance from Hollyrood Park, where Arthur's Seat dominates the skyline to the south. This is an unusual land form, distinctive to this part of Scotland. In front of Arthur's Seat, the varied roof line of Victorian tenements is visible. Highly ornate and rich in detail, this is another positive feature of the views from the site. Two large office blocks in brick also dominate the skyline