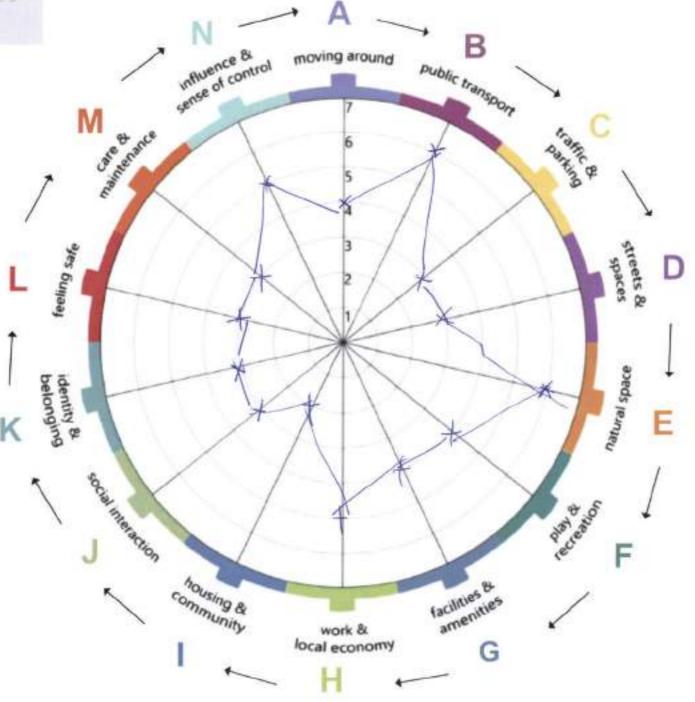

#### Consultation Stage 1 Tell us about Meadowbank Day 3

|                              | on Day 1      |                  |                   |                  |               |                   |                       |                |                     |                    |                      |              |                    |                        |
|------------------------------|---------------|------------------|-------------------|------------------|---------------|-------------------|-----------------------|----------------|---------------------|--------------------|----------------------|--------------|--------------------|------------------------|
| Names                        | Moving Around | Public Transport | Traffic & Parking | Streets & Spaces | Natural Space | Play & Recreation | Facilities & Amenitie | Work & Economy | Housing & Community | Social Interaction | Identity & Belonging | Feeling Safe | Care & Maintenance | Influence & Sense of C |
|                              |               |                  |                   |                  |               |                   |                       |                |                     |                    |                      |              |                    |                        |
|                              | 6             |                  |                   |                  |               |                   |                       |                | 3                   | 2                  | 5                    |              | 5                  |                        |
|                              | 4             | 6                |                   |                  |               |                   |                       |                | 4                   | 4                  | 5                    | 1            | 5 5                | 5                      |
|                              | 3             |                  |                   |                  |               |                   |                       |                |                     | 3                  | 3                    | -            | 5                  |                        |
|                              | 7             | _                |                   |                  |               |                   |                       |                |                     |                    | 6                    |              | 5                  |                        |
|                              | 5             |                  |                   |                  |               |                   |                       |                | 7                   |                    | 5                    |              |                    | 5                      |
|                              | 7             |                  |                   | · ·              |               |                   | 6                     | _              |                     | -                  | 1                    |              | 7 5                |                        |
| _                            | 6             |                  |                   |                  |               |                   |                       |                |                     |                    | ,                    |              | 7 5                |                        |
| _                            | 2             |                  |                   |                  |               |                   |                       |                | 0                   |                    |                      | '            | 4 3<br>5 4         | 3                      |
| -                            | 3             |                  |                   |                  |               |                   |                       |                | 3                   | 1                  | 4                    |              | 3                  |                        |
|                              | 7             |                  |                   | -                |               |                   | -                     |                | 7                   | 5                  |                      | /            | 3 .                | -                      |
| -                            |               |                  | _                 |                  | 4             |                   |                       | 3              | 4                   | 5                  |                      |              | 7                  |                        |
| -                            | 3             |                  |                   | <u> </u>         | ·             |                   | · '                   | 5              | _                   | 3                  |                      | 1            | 5 6                | ,                      |
| 4                            | 5             |                  |                   |                  |               |                   | _                     |                |                     |                    | 4                    |              | 5                  | )                      |
| DATA                         | 2             |                  |                   |                  |               |                   |                       |                |                     |                    | 4                    |              | 1                  |                        |
| 1 6                          |               |                  |                   |                  |               | <u> </u>          |                       | 3              |                     |                    | 5                    | 4            |                    |                        |
| <u> </u>                     | 3             | ,                |                   |                  | 7             |                   | _                     | 0              | _                   |                    | 3                    | - 5          |                    |                        |
| <u> </u>                     | 7             |                  |                   |                  |               |                   |                       |                |                     |                    |                      | , 6          | 5                  |                        |
| 4 4                          | 4             | _                | -                 |                  |               |                   | -                     |                |                     | -                  |                      | , 6          | 5 5                |                        |
| REDACTED FOR<br>TION REASONS | 5             | -                | _                 |                  |               |                   |                       |                |                     |                    |                      |              | 5                  |                        |
|                              | 5             |                  |                   |                  |               |                   | _                     | -              |                     |                    |                      | 5 4          | 1 3                |                        |
| 네 오뿝                         | 2             |                  |                   | -                |               |                   |                       |                |                     |                    |                      | 1            | 5                  | ,                      |
| o Z                          | 3             |                  | -                 | 4                | ·             |                   |                       | -              |                     |                    |                      |              | 1 2                | 1                      |
|                              | 5             |                  |                   | 5                |               |                   |                       |                |                     |                    |                      | 1            | 5                  | '                      |
| <u> </u>                     | 5             |                  |                   | -                |               |                   |                       | 7              |                     |                    | _                    |              | 5 5                |                        |
| 9 0                          |               | 6                |                   | -                | 6             |                   |                       |                |                     | 1                  | -                    |              | 1                  | 1                      |
| DETAILS I                    | 5             |                  |                   |                  |               |                   | -                     |                | 4                   | 5                  | 6                    | 5 6          | 3                  | )                      |
| H E Q                        | 2             |                  |                   |                  |               |                   | -                     |                |                     | +                  |                      | ) E          |                    | )                      |
|                              | 4             |                  | -                 |                  |               |                   | -                     | _              |                     |                    |                      | 2 3          | 3 3                | )                      |
|                              | 2             |                  |                   |                  |               |                   |                       |                | _                   |                    | 6                    | 3 4          | ,                  | )                      |
|                              | 7             |                  |                   |                  |               |                   |                       |                |                     |                    |                      | 3            | 2                  | )                      |
|                              | 3             |                  |                   |                  |               |                   |                       | _              | 3                   |                    | F                    | 5 4          | 1 -                |                        |
|                              | 5             |                  |                   |                  |               |                   |                       |                |                     |                    |                      | <u> </u>     | 5                  | )                      |
|                              | 6             |                  |                   | -                |               |                   |                       | _              | 1                   | 1                  | F                    |              | 5                  |                        |
| -                            | 5             |                  |                   |                  | 5             |                   |                       |                | 3                   | 2                  |                      |              | 5                  | 1                      |
| -                            | 5             |                  |                   |                  |               |                   |                       |                | _                   |                    | -                    |              | 7 6                | ·                      |
| -                            | 5             |                  |                   | -                |               |                   |                       |                |                     |                    | ,                    | 1 7          |                    | 2                      |
| -                            | 6             |                  |                   |                  |               |                   |                       |                | 3                   | 2                  | -                    |              | 3                  | ,                      |
| -                            | 7             |                  | -                 |                  |               | -                 | _                     |                | 4                   |                    | 6                    | 5 7          |                    | ,                      |
| -                            | 7             | 7                |                   |                  |               |                   |                       | 5              |                     | 7                  | -                    | 7            |                    | ,                      |
| -                            | 4             | <u> </u>         |                   |                  |               |                   | ,                     |                | Α.                  | 2                  |                      | 2 6          | 3                  | 1                      |
| -                            | 1             | 5                |                   | 2                |               |                   | 6                     |                | 4                   | 2                  | 6                    |              | 2                  | 1                      |
| -                            | 5             | 5                | 1                 | 5                | 7             | 5                 | Δ                     | 4              | 1                   | 2                  | F                    |              | 3                  | )                      |
|                              | 1             | 3                | 5                 | 1                | 3             | 2                 | 2                     | 2              | 4                   | 2                  |                      | 9            | 6 5                |                        |
| 1                            | 2             | 3                |                   |                  | 4             |                   |                       |                |                     |                    |                      |              | 5 5                |                        |
| 1                            | 2             |                  |                   |                  |               |                   |                       |                |                     |                    |                      |              | 7                  |                        |
| 1                            | 6             |                  |                   |                  |               |                   |                       |                |                     |                    |                      | 5 5          |                    |                        |
| 1                            | 4             |                  |                   |                  |               |                   |                       |                |                     | _                  |                      |              | 5                  |                        |
| 1                            | 4             |                  |                   |                  |               |                   |                       |                | _                   | -                  |                      | , ,          | 3                  |                        |
| 1                            | 7             |                  |                   |                  |               |                   |                       |                |                     |                    |                      | , ,          | 6                  |                        |
| 1                            | 5             |                  |                   |                  |               |                   |                       |                |                     |                    |                      | 6            | 5 5                |                        |
| 1                            | 3             |                  |                   |                  |               |                   |                       |                |                     |                    | 3                    | 3            | 3 5                | 1                      |
| 1                            | 3             |                  |                   |                  |               |                   |                       | 4              |                     |                    |                      | , ,          | 1 3                | 1                      |
| 1                            | 6             |                  |                   |                  |               |                   |                       |                |                     |                    |                      |              | 1 2                |                        |
| 1                            | 4             |                  |                   |                  |               |                   |                       |                | _                   |                    |                      | <u> </u>     | T                  |                        |
| 1                            | 7             |                  |                   |                  | 4             |                   |                       |                | _                   |                    | 6                    |              | 5                  |                        |
| 1                            | 5             |                  |                   |                  |               |                   |                       |                |                     |                    | 2                    | 1            | 3                  |                        |
|                              | 1             | · '              | -                 |                  | 4             | -                 |                       | 3              | 3                   | 4                  |                      |              |                    |                        |
|                              |               |                  |                   |                  |               |                   |                       |                |                     |                    |                      |              |                    |                        |
| Totals                       | 365           | 455              | 244               | 337              | 406           | 306               | 333                   | 266            | 310                 | 267                | 377                  | 421          | 314                |                        |
|                              |               |                  |                   |                  |               |                   |                       |                |                     |                    |                      |              |                    |                        |
|                              |               |                  |                   |                  |               |                   |                       |                |                     |                    |                      |              |                    |                        |
|                              | Moving Around | Public Transport | Traffic & Parking | Streets & Spaces | Natural Space | Play & Recreation | Facilities & Amenitie | Work & Economy | Housing & Community | Social Interaction | Identity & Belonging | Feeling Safe | Care & Maintenance | Influence & Sense of   |
| Cumulative Average           | 4.65/ 7       | 5.68 / 7         | 3.05 / 7          | 4.21 / 7         | 5.07/ 7       | 3.87 / 7          | 4,21 / 7              | 3.59 / 7       | 4.07 / 7            | 3.42 / 7           | 4,71 / 7             | 5.26/ 7      | 3.92 / 7           | 2.96 / 7               |
|                              |               |                  |                   | .=               |               | ,=,               | .=,                   |                |                     |                    | ,                    |              |                    |                        |
|                              |               |                  |                   |                  |               |                   |                       |                |                     |                    |                      |              |                    |                        |
|                              |               |                  |                   |                  |               |                   |                       |                |                     |                    |                      |              |                    |                        |
|                              |               |                  |                   |                  |               |                   |                       | <u> </u>       | <u> </u>            |                    |                      | -            |                    |                        |
|                              |               |                  |                   |                  |               |                   |                       |                |                     |                    |                      |              |                    |                        |