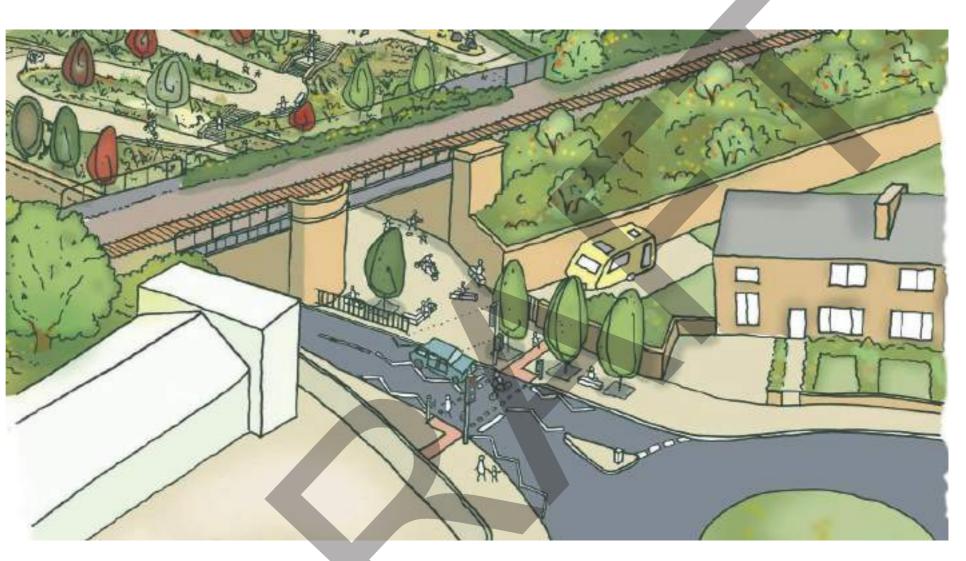

#### Location

The site is located close to Edinburgh's city centre and is currently home to Meadowbank stadium. The site is defined on its southern edge by London Road. The southeast of the site is defined by an existing railway line with two 7 and 10 storey office buildings beyond. To the west, the site is bounded by Wishaw Terrace, with 4 to 5 storey tenement housing on the west side of the road and a line of mature Elm trees on the east Throughout the consultation process we will use the place standard tool to engage and understand the public opinion, this creates a unique opportunity to develop the connectivity between the green spaces and surrounding streets within the site. This site can then become the catalyst for wider regeneration, creating a mixed use, active, safe and attractive destination that inspires people and improves lives. side. To the northwest, the site is bounded by Marionville Road with 4 storey tenements on the north side and mature trees on the south side. The northern edge of the site is defined by 1 and 2 storey semi- detached houses with rear gardens adjoining the railway line forming the site boundary.

The wealth of connections are a key feature of the site:

- Adjacent to dense urban core of shops, offices and places of work.
- Alongside neighbourhoods of housing, schools and amenities.
- Vibrant green spaces a short walking distance with parks nearby.