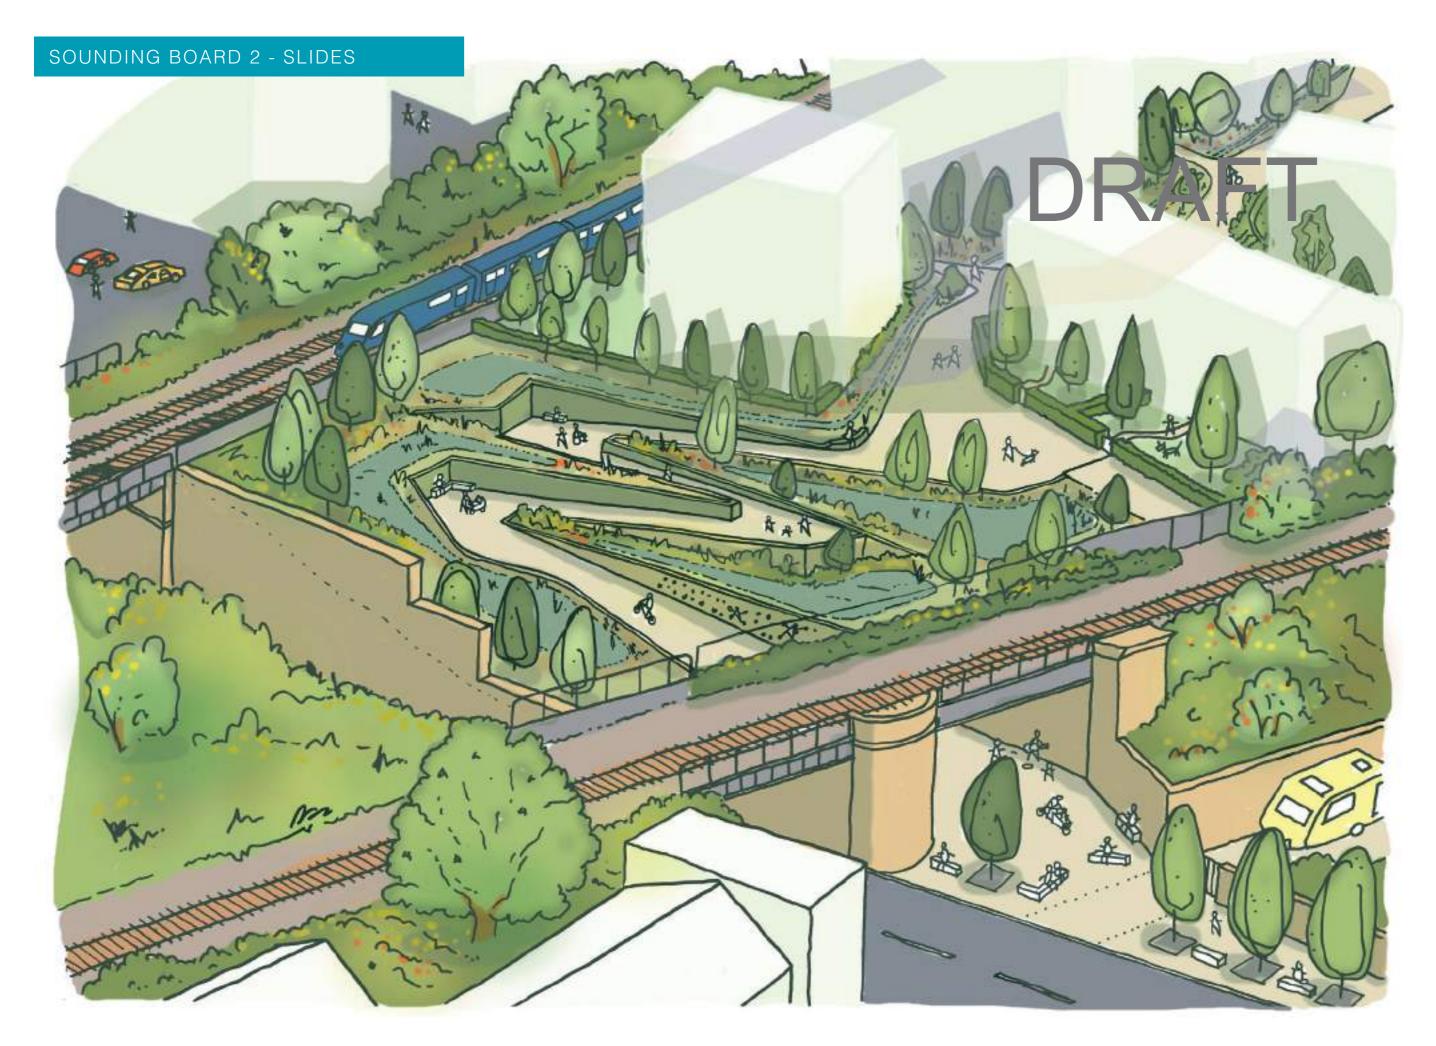

# Exceptional Natural Landscape

Local Nature Conservation Site | Respecting the 'sites' neighbouring Parks and encouraging access through the site and along Holyrood Park.

Opportunities to strengthen and compliment existing public realm with street edges and pedestrian access.