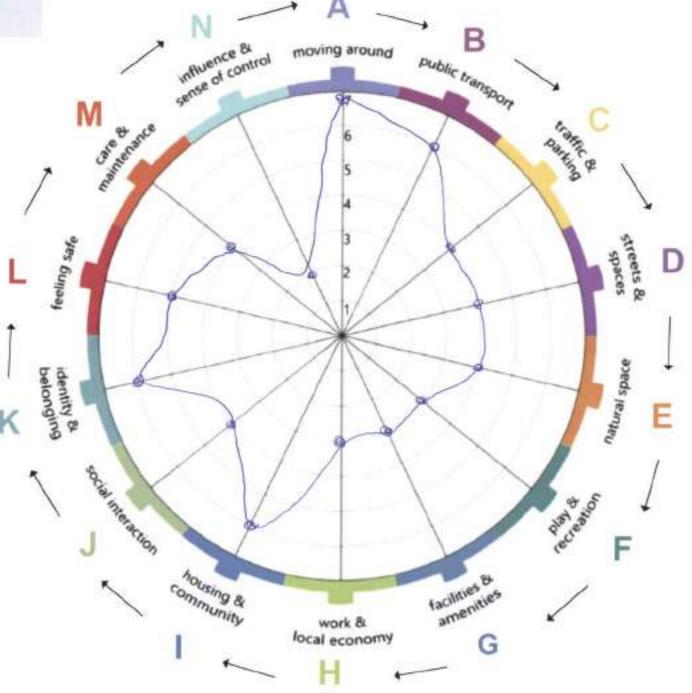

#### Consultation Stage 1 Tell us about Meadowbank Day 3

|                              | on Day 1      |                  |                   |                  |               |                   |                       |                |                     |                    |                      |              |                    |                        |
|------------------------------|---------------|------------------|-------------------|------------------|---------------|-------------------|-----------------------|----------------|---------------------|--------------------|----------------------|--------------|--------------------|------------------------|
| Names                        | Moving Around | Public Transport | Traffic & Parking | Streets & Spaces | Natural Space | Play & Recreation | Facilities & Amenitie | Work & Economy | Housing & Community | Social Interaction | Identity & Belonging | Feeling Safe | Care & Maintenance | Influence & Sense of C |
|                              |               |                  |                   |                  |               |                   |                       |                |                     |                    |                      |              |                    |                        |
|                              | 6             |                  |                   |                  |               |                   |                       |                | 3                   | 2                  | 5                    |              | 5                  |                        |
|                              | 4             | 6                |                   |                  |               |                   |                       |                | 4                   | 4                  | 5                    | 1            | 5 5                | 5                      |
|                              | 3             |                  |                   |                  |               |                   |                       |                |                     | 3                  | 3                    | -            | 5                  |                        |
|                              | 7             | _                |                   |                  |               |                   |                       |                |                     |                    | 6                    |              | 5                  |                        |
|                              | 5             |                  |                   |                  |               |                   |                       |                | 7                   |                    | 5                    |              |                    | 5                      |
|                              | 7             |                  |                   | · ·              |               |                   | 6                     | _              |                     | -                  | 1                    |              | 7 5                |                        |
| _                            | 6             |                  |                   |                  |               |                   |                       |                |                     |                    | ,                    |              | 7 5                |                        |
| _                            | 2             |                  |                   |                  |               |                   |                       |                | 0                   |                    |                      | '            | 4 3<br>5 4         | 3                      |
| -                            | 3             |                  |                   |                  |               |                   |                       |                | 3                   | 1                  | 4                    |              | 3                  |                        |
|                              | 7             |                  |                   | -                |               |                   | -                     |                | 7                   | 5                  |                      | /            | 3 .                | -                      |
| -                            |               |                  | _                 |                  | 4             |                   |                       | 3              | 4                   | 5                  |                      |              | 7                  |                        |
| -                            | 3             |                  |                   | <u> </u>         | ·             |                   | · '                   | 5              | _                   | 3                  |                      | 1            | 5 6                | ,                      |
| 4                            | 5             |                  |                   |                  |               |                   | _                     |                |                     |                    | 4                    |              | 5                  | )                      |
| DATA                         | 2             |                  |                   |                  |               |                   |                       |                |                     |                    | 4                    |              | 1                  |                        |
| 1 6                          |               |                  |                   |                  |               | <u> </u>          |                       | 3              |                     |                    | 5                    | 4            |                    |                        |
| <u> </u>                     | 3             | ,                |                   |                  | 7             |                   | _                     | 0              | _                   |                    | 3                    | - 5          |                    |                        |
| <u> </u>                     | 7             |                  |                   |                  |               |                   |                       |                |                     |                    |                      | , 6          | 5                  |                        |
| 4 4                          | 4             | _                | -                 |                  |               |                   | -                     |                |                     | -                  |                      | , 6          | 5 5                |                        |
| REDACTED FOR<br>TION REASONS | 5             | -                | _                 |                  |               |                   |                       |                |                     |                    |                      |              | 5                  |                        |
|                              | 5             |                  |                   |                  |               |                   | _                     | -              |                     |                    |                      | 5 4          | 1 3                |                        |
| 네 오뿝                         | 2             |                  |                   | -                |               |                   |                       |                |                     |                    |                      | 1            | 5                  | ,                      |
| o Z                          | 3             |                  | -                 | 4                | ·             |                   |                       | -              |                     |                    |                      |              | 1 2                | 1                      |
|                              | 5             |                  |                   | 5                |               |                   |                       |                |                     |                    |                      | 1            | 5                  | '                      |
| <u> </u>                     | 5             |                  |                   | -                |               |                   |                       | 7              |                     |                    | _                    |              | 5 5                |                        |
| 9 0                          |               | 6                |                   | -                | 6             |                   |                       |                |                     | 1                  | -                    |              | 1                  | 1                      |
| DETAILS I                    | 5             |                  |                   |                  |               |                   | -                     |                | 4                   | 5                  | 6                    | 5 6          | 3                  | )                      |
| H E Q                        | 2             |                  |                   |                  |               |                   | -                     |                |                     | +                  |                      | ) E          |                    | )                      |
|                              | 4             |                  | -                 |                  |               |                   | -                     | _              |                     |                    |                      | 2 3          | 3 3                | )                      |
|                              | 2             |                  |                   |                  |               |                   |                       |                | _                   |                    | 6                    | 3 4          | ,                  | )                      |
|                              | 7             |                  |                   |                  |               |                   |                       |                |                     |                    |                      | 3            | 2                  | )                      |
|                              | 3             |                  |                   |                  |               |                   |                       | _              | 3                   |                    | F                    | 5 4          | 1 -                |                        |
|                              | 5             |                  |                   |                  |               |                   |                       |                |                     |                    |                      | <u> </u>     | 5                  | )                      |
|                              | 6             |                  |                   | -                |               |                   |                       | _              | 1                   | 1                  | F                    |              | 5                  |                        |
| -                            | 5             |                  |                   |                  | 5             |                   |                       |                | 3                   | 2                  |                      |              | 5                  | 1                      |
| -                            | 5             |                  |                   |                  |               |                   |                       |                | _                   |                    | -                    |              | 7 6                | ·                      |
| -                            | 5             |                  |                   | -                |               |                   |                       |                |                     |                    | ,                    | 1 7          |                    | 2                      |
| -                            | 6             |                  |                   |                  |               |                   |                       |                | 3                   | 2                  | -                    |              | 3                  | ,                      |
| -                            | 7             |                  | -                 |                  |               | -                 | _                     |                | 4                   |                    | 6                    | 5 7          |                    | ,                      |
| -                            | 7             | 7                |                   |                  |               |                   |                       | 5              |                     | 7                  | -                    | 7            |                    | ,                      |
| -                            | 4             | <u> </u>         |                   |                  |               |                   | ,                     |                | Α.                  | 2                  |                      | 2 6          | 3                  | 1                      |
| -                            | 1             | 5                |                   | 2                |               |                   | 6                     |                | 4                   | 2                  | 6                    |              | 2                  | 1                      |
| -                            | 5             | 5                | 1                 | 5                | 7             | 5                 | Δ                     | 4              | 1                   | 2                  | F                    |              | 3                  | )                      |
|                              | 1             | 3                | 5                 | 1                | 3             | 2                 | 2                     | 2              | 4                   | 2                  |                      | 9            | 6 5                |                        |
| 1                            | 2             | 3                |                   |                  | 4             |                   |                       |                |                     |                    |                      |              | 5 5                |                        |
| 1                            | 2             |                  |                   |                  |               |                   |                       |                |                     |                    |                      |              | 7                  |                        |
| 1                            | 6             |                  |                   |                  |               |                   |                       |                |                     |                    |                      | 5 5          |                    |                        |
| 1                            | 4             |                  |                   |                  |               |                   |                       |                |                     | _                  |                      |              | 5                  |                        |
| 1                            | 4             |                  |                   |                  |               |                   |                       |                | _                   | -                  |                      | , ,          | 3                  |                        |
| 1                            | 7             |                  |                   |                  |               |                   |                       |                |                     |                    |                      | , ,          | 6                  |                        |
| 1                            | 5             |                  |                   |                  |               |                   |                       |                |                     |                    |                      | 6            | 5 5                |                        |
| 1                            | 3             |                  |                   |                  |               |                   |                       |                |                     |                    | 3                    | 3            | 3 5                | 1                      |
| 1                            | 3             |                  |                   |                  |               |                   |                       | 4              |                     |                    |                      | , ,          | 1 3                | 1                      |
| 1                            | 6             |                  |                   |                  |               |                   |                       |                |                     |                    |                      |              | 1 2                |                        |
| 1                            | 4             |                  |                   |                  |               |                   |                       |                | _                   |                    |                      | <u> </u>     | T                  |                        |
| 1                            | 7             |                  |                   |                  | 4             |                   |                       |                | _                   |                    | 6                    |              | 5                  |                        |
| 1                            | 5             |                  |                   |                  |               |                   |                       |                |                     |                    | 2                    | 1            | 3                  |                        |
|                              | 1             | · '              | -                 |                  | 4             | -                 |                       | 3              | 3                   | 4                  |                      |              |                    |                        |
|                              |               |                  |                   |                  |               |                   |                       |                |                     |                    |                      |              |                    |                        |
| Totals                       | 365           | 455              | 244               | 337              | 406           | 306               | 333                   | 266            | 310                 | 267                | 377                  | 421          | 314                |                        |
|                              |               |                  |                   |                  |               |                   |                       |                |                     |                    |                      |              |                    |                        |
|                              |               |                  |                   |                  |               |                   |                       |                |                     |                    |                      |              |                    |                        |
|                              | Moving Around | Public Transport | Traffic & Parking | Streets & Spaces | Natural Space | Play & Recreation | Facilities & Amenitie | Work & Economy | Housing & Community | Social Interaction | Identity & Belonging | Feeling Safe | Care & Maintenance | Influence & Sense of   |
| Cumulative Average           | 4.65/ 7       | 5.68 / 7         | 3.05 / 7          | 4.21 / 7         | 5.07/ 7       | 3.87 / 7          | 4,21 / 7              | 3.59 / 7       | 4.07 / 7            | 3.42 / 7           | 4,71 / 7             | 5.26/ 7      | 3.92 / 7           | 2.96 / 7               |
|                              |               |                  |                   | .=               |               | ,=,               | .=,                   |                |                     |                    | ,                    |              |                    |                        |
|                              |               |                  |                   |                  |               |                   |                       |                |                     |                    |                      |              |                    |                        |
|                              |               |                  |                   |                  |               |                   |                       |                |                     |                    |                      |              |                    |                        |
|                              |               |                  |                   |                  |               |                   |                       | <u> </u>       | <u> </u>            |                    |                      | -            |                    |                        |
|                              |               |                  |                   |                  |               |                   |                       |                |                     |                    |                      |              |                    |                        |