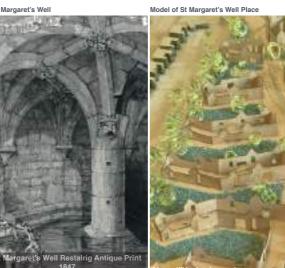

icated houses were built on the site to the immediate west of the Railway Works. In the years following WW2 the 'turning platform' was remodelled and the roofed engine shed removed. A large football ground has also been laid out to the north.

# 06 MEADOWBANK Visions and Ideas





# **O7** MEADOWBANK Visions and Ideas

## Visions and Ideas

Concept model of ideas still in development





## **Turntable Park**

## The Wheatley Elms / An urban "parklet"



Improving the spaces below and around the Wheatley Elms

incorporate street furnit and other informal streetscape elements

ensure maximum sun ligi to all spaces

Building materials carefully chosen to compliment neighbourhood aesthetic



The Wheatley Elms / An urban "parklet"



**Greening / Restalrig Rain Gardens / Piershill Edge** 







St Margarets Well Place / Colony Housing



COLLECTIVE + EDINBVRGH + THE CITY OF EDINBURGH COUNCIL

# Consultation Stage 3 'Visions & Ideas' Questionnaire responses

|                           | The second secon |                                         | · ·