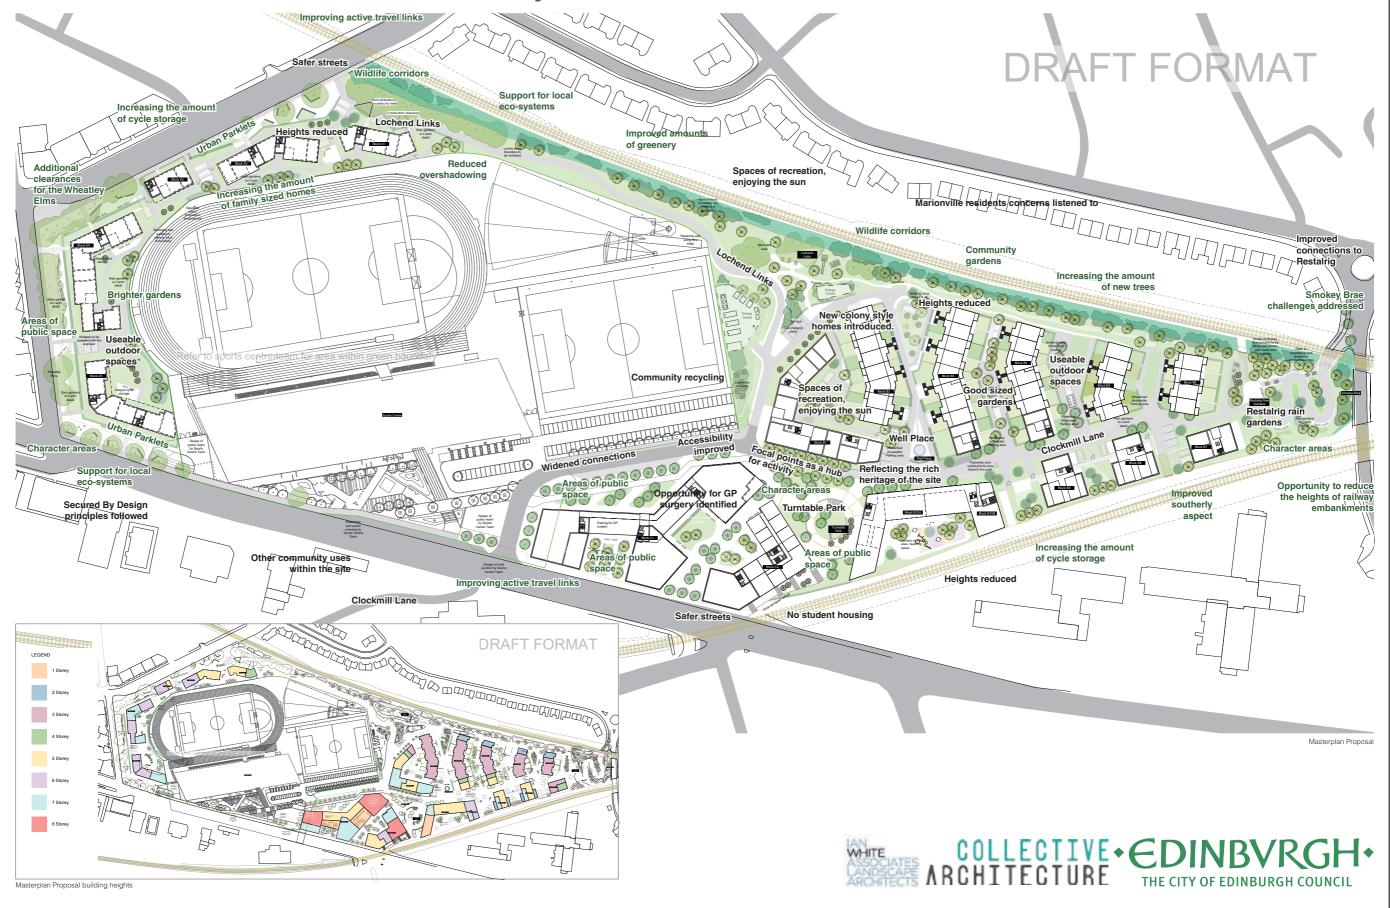

Following the approval of Planning Permission in Principle for mixed use development on the site there is the potential to re-establish a positive relationship between Meadowbank, Restalrig, the adjacent parks, and surrounding streets.

#### Location

The site is located close to Edinburgh's city centre and is currently home to Meadowbank stadium. The site is defined on its southern edge by London Road. The southeast of the site is defined by an existing railway line with two 7 and 10 storey office buildings beyond. To the west, the site is bounded by Wishaw Terrace, with 4 to 5 storey tenement housing on the west side of the road and a line of mature Elm trees on the east Throughout the consultation process we will use the place standard tool to engage and understand the public opinion, this creates a unique opportunity to develop the connectivity between the green spaces and surrounding streets within the site. This site can then become the catalyst for wider regeneration, creating a mixed use, active, safe and attractive destination that inspires people and improves lives. side. To the northwest, the site is bounded by Marionville Road with 4 storey tenements on the north side and mature trees on the south side. The northern edge of the site is defined by 1 and 2 storey semi- detached houses with rear gardens adjoining the railway line forming the site boundary.

The wealth of connections are a key feature of the site:

- Adjacent to dense urban core of shops, offices and places of work.
- Alongside neighbourhoods of housing, schools and amenities.
- Vibrant green spaces a short walking distance with parks nearby.