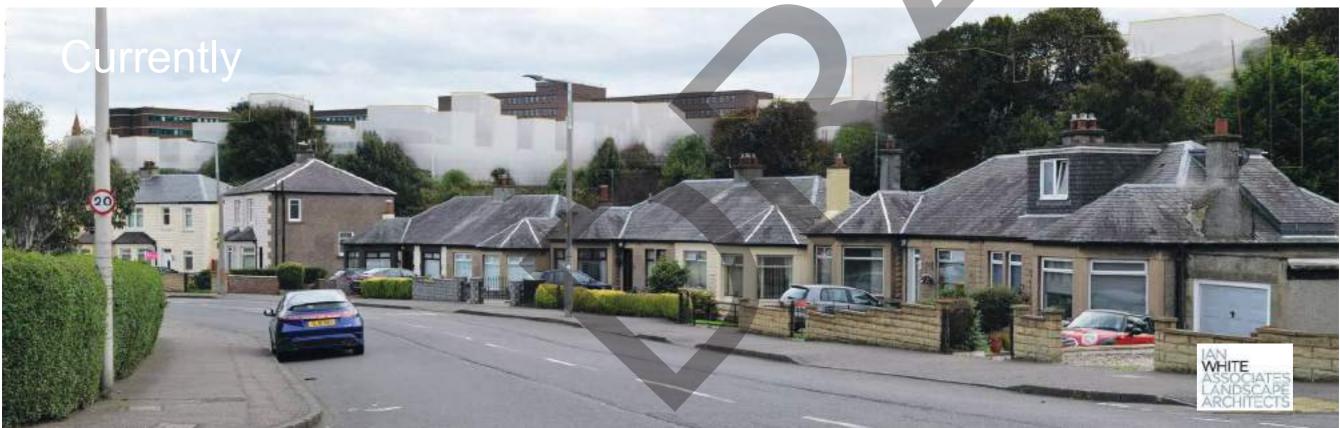

Following the approval of Planning Permission in Principle for mixed use development on the site there is the potential to re-establish a positive relationship between Meadowbank, Restalrig, the adjacent parks, and surrounding streets.

#### Location

The site is located close to Edinburgh's city centre and is currently home to Meadowbank stadium. The site is defined on its southern edge by London Road. The southeast of the site is defined by an existing railway line with two 7 and 10 storey office buildings beyond. To the west, the site is bounded by Wishaw Terrace, with 4 to 5 storey tenement housing on the west side of the road and a line of mature Elm trees on the east Throughout the consultation process we will use the place standard tool to engage and understand the public opinion, this creates a unique opportunity to develop the connectivity between the green spaces and surrounding streets within the site. This site can then become the catalyst for wider regeneration, creating a mixed use, active, safe and attractive destination that inspires people and improves lives. side. To the northwest, the site is bounded by Marionville Road with 4 storey tenements on the north side and mature trees on the south side. The northern edge of the site is defined by 1 and 2 storey semi- detached houses with rear gardens adjoining the railway line forming the site boundary.