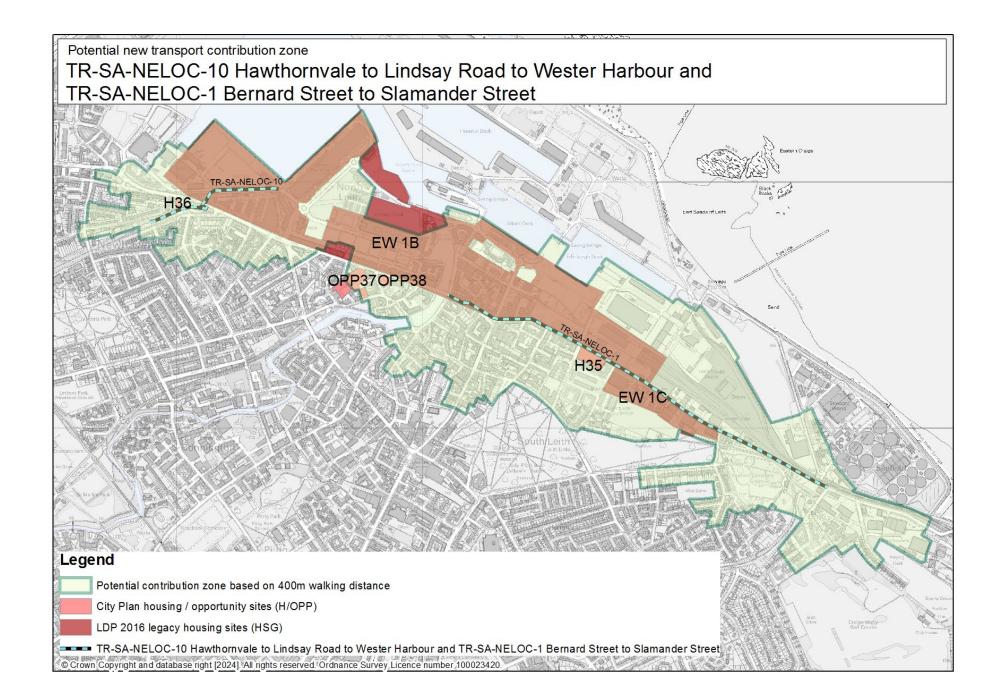

| Hawthornvale to Lindsay Road LDPAP Ref: TR-SA-NELOC-10 and Bernard Street/Salamander Street TR-SA-NELOC-1          |                                                                                                                                                                |  |
|--------------------------------------------------------------------------------------------------------------------|----------------------------------------------------------------------------------------------------------------------------------------------------------------|--|
| Cost estimate of intervention:                                                                                     | £6,125,000                                                                                                                                                     |  |
| Existing/reference case unit numbers (no. of properties from Property Database within the 400m contribution zone): | 7253 properties                                                                                                                                                |  |
| Estimated unit numbers from City Plan and LDP 2016 sites within the zone:                                          | City Plan sites:                                                                                                                                               |  |
|                                                                                                                    | H35 Salamander Place: 113                                                                                                                                      |  |
|                                                                                                                    | H36 North Fort Street: 8                                                                                                                                       |  |
|                                                                                                                    | OPP37 Coburg Street: 152                                                                                                                                       |  |
|                                                                                                                    | OPP38 Commercial Street: 45                                                                                                                                    |  |
|                                                                                                                    | Part of OPP55 Seafield: 200.                                                                                                                                   |  |
|                                                                                                                    | Total number of proposed units in City plan sites: 518                                                                                                         |  |
|                                                                                                                    | LDP 2016 sites:                                                                                                                                                |  |
|                                                                                                                    | EW 1b Central Leith Waterfront 1,444,                                                                                                                          |  |
|                                                                                                                    | EW 1c East of Salamander Place 606                                                                                                                             |  |
|                                                                                                                    | EW 1c Salamander Place phase 3 and 4 Cruden and Teague 199                                                                                                     |  |
|                                                                                                                    | EW 1c Salamander Place Phase 5 Teague 155                                                                                                                      |  |
|                                                                                                                    | EW 1c Salamander Place Phase 6 & 7 Cruden/Teague 151                                                                                                           |  |
|                                                                                                                    | Total LDP: 2,555                                                                                                                                               |  |
|                                                                                                                    | Total number of units in LDP 2016 sites = 2555 minus 230 completed                                                                                             |  |
|                                                                                                                    | and captured in the property database, and minus the units in H35 that                                                                                         |  |
|                                                                                                                    | are included in EW1c = 2,212                                                                                                                                   |  |
|                                                                                                                    | Total number of proposed units from City Plan sites (518) + Total number of proposed units from LDP 2016 site (2,212) = Total number of proposed units (2,730) |  |

## City Plan 2030: Supplementary Guidance on Developer Contributions and Infrastructure Delivery Draft for Consultation June 2024

| All assumed units within zone                                                         | Total number of proposed units (2,730) + Existing Number of properties within 400m contribution zone (7253) = All potential units (9,983) |
|---------------------------------------------------------------------------------------|-------------------------------------------------------------------------------------------------------------------------------------------|
| Cost of project to be met by development within zone (and as % of total project cost) | (£613.54 x 2,730) = £1,674,972.45                                                                                                         |
| Cost per unit                                                                         | Or £1,674,972.45 / £6,125,000 x 100 = 27.3% of total project cost<br>£6,125,000 / 9,983 = £613.54 per unit                                |