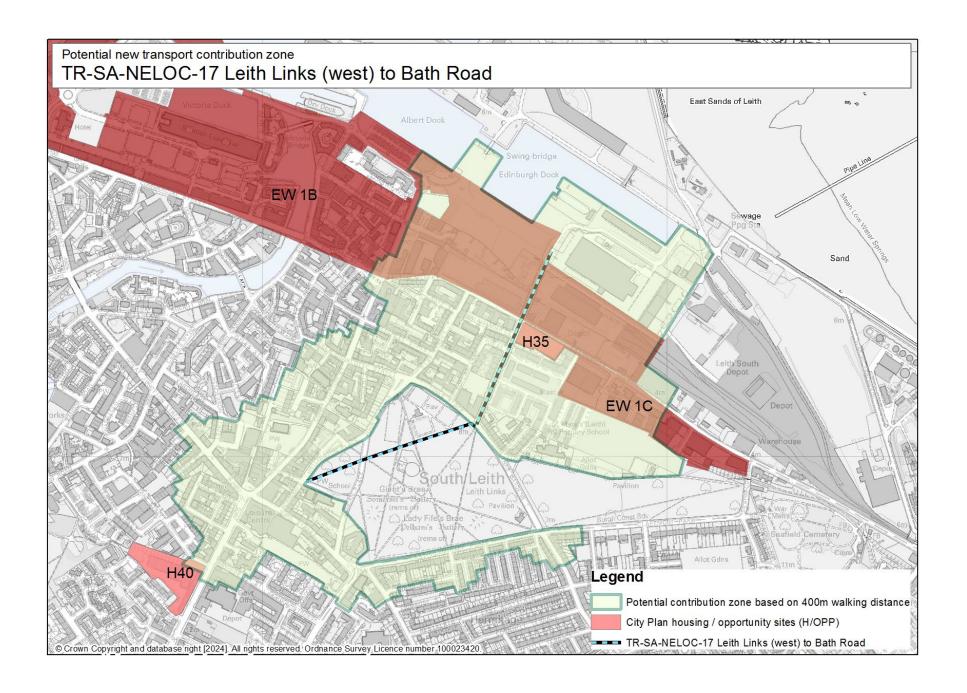

| Cost and apportioning methodology: Leith Links (west) to Bath Road LDPAP Ref: TR-SA-NELOC-17 Leith Links (West) to Bath Road |                                                                                                                                                              |  |
|------------------------------------------------------------------------------------------------------------------------------|--------------------------------------------------------------------------------------------------------------------------------------------------------------|--|
| Cost estimate of intervention:                                                                                               | £367,500 total cost estimate from LDPAP estimates                                                                                                            |  |
| Existing/reference case unit numbers (no. of properties from                                                                 | 3934 units                                                                                                                                                   |  |
| Property Database within the 400m contribution zone):                                                                        |                                                                                                                                                              |  |
| Estimated unit numbers from City Plan / LDP 2016 sites within                                                                | City plan sites:                                                                                                                                             |  |
| the zone:                                                                                                                    | H35 Salamander Place: 113                                                                                                                                    |  |
|                                                                                                                              | Total number of proposed units in City plan sites: 113                                                                                                       |  |
|                                                                                                                              | LDP 2016 sites:                                                                                                                                              |  |
|                                                                                                                              | EW 1c Salamander Place Phase 5 Teague 155                                                                                                                    |  |
|                                                                                                                              | EW 1C: Leith Waterfront -Salamander Place 606                                                                                                                |  |
|                                                                                                                              | EW 1B: Central Leith waterfront. 481. Approx $1/3$ of area in LDP $(1,444/3 = 481 \text{ units})$                                                            |  |
|                                                                                                                              | Total number of units in LDP 2016 sites minus 230 completed and captured in the                                                                              |  |
|                                                                                                                              | property database, and minus the units in H35 that are included in EW1c = 899                                                                                |  |
|                                                                                                                              | Total number of proposed units from City Plan sites (113) + Total number of proposed units from LDP 2016 site (899) = Total number of proposed units (1,012) |  |
| All assumed units within zone                                                                                                | Total number of proposed units (1012) + Existing Number of properties within 400m                                                                            |  |
|                                                                                                                              | contribution zone (3934) = All potential units (4,946)                                                                                                       |  |
| Cost per unit                                                                                                                | £367,500 / 4,946 = <b>£74.30 per unit</b>                                                                                                                    |  |
| Cost of project to be met by development within zone (% of                                                                   | £74.30 x 1012 = £75,194                                                                                                                                      |  |
| total project cost)                                                                                                          | Or                                                                                                                                                           |  |
|                                                                                                                              | £75,194 / £367,500 x 100 = 20.5% of total project cost                                                                                                       |  |