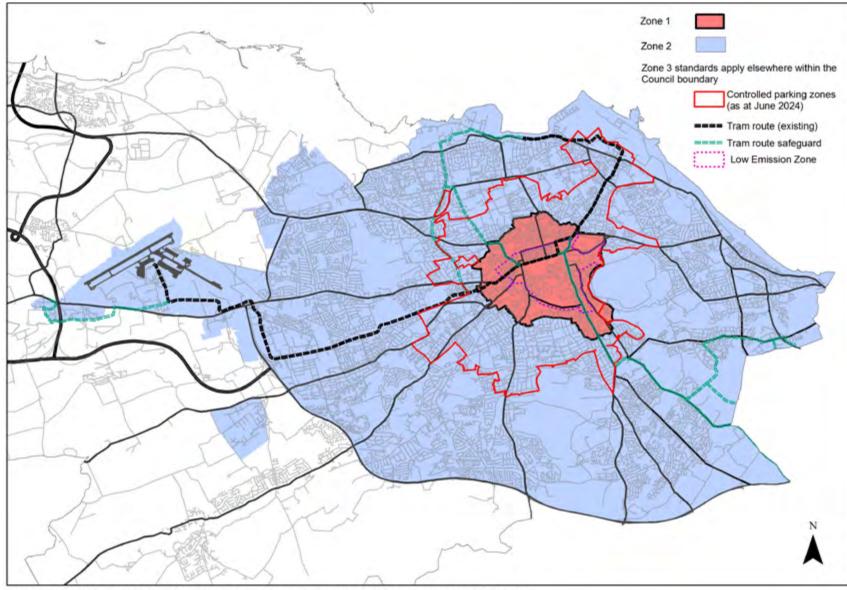

## **Parking Standard Zones**

The city is divided into three different parking standard zones. These are outlined on adjacent the map. These zones determine the acceptable minimum levels of cycling and motorcycle parking and the maximum levels of car parking for developments.

© Crown Copyright and database right 2024, All rights reserved. Ordnance Survey Licence number 100023420.

Map of parking zones