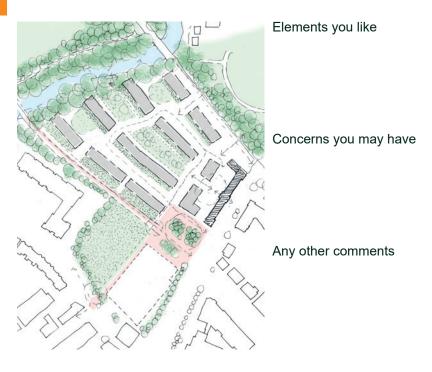

# Option 1 |

02

Please tell us your thoughts on the 4 identified built form options presented for the Waste Transfer Site in relation to the Place Brief and the Constraints and Opportunities we have displayed around the room.