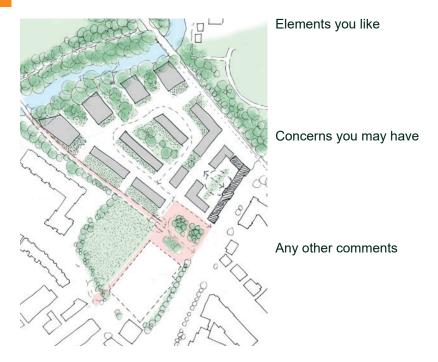

## Option 2 |

HELP PLAN AND SHAPE THE FUTURE OF

Please note comments made today are not representations to the local planning authority. You will be able to make comments on any proposals which are submitted as part of a planning application directly to The City of Edinburgh Council. Comments made today will help inform further design development.

Please tell us your thoughts on the 4 identified built form options presented for the Waste Transfer Site in

relation to the Place Brief and the Constraints and Opportunities we have displayed around the room.