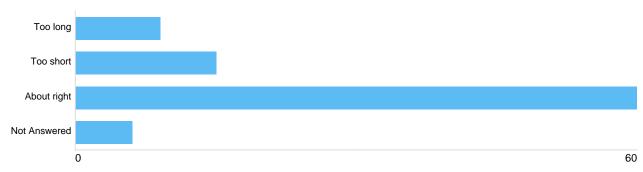

# YMMR CHURCHL - YMMR SERVICES

| Option       | Total | Percent |
|--------------|-------|---------|
| Too long     | 9     | 10.00%  |
| Too short    | 15    | 16.67%  |
| About right  | 60    | 66.67%  |
| Not Answered | 6     | 6.67%   |