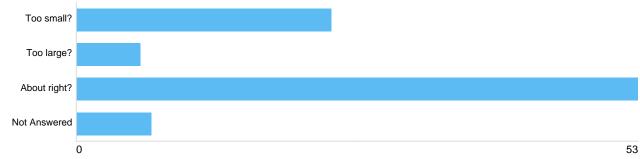

#### Scheme size

| Option       | Total | Percent |
|--------------|-------|---------|
| Too small?   | 24    | 26.67%  |
| Too large?   | 6     | 6.67%   |
| About right? | 53    | 58.89%  |
| Not Answered | 7     | 7.78%   |