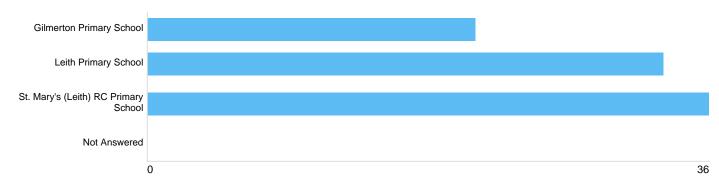

#### proposed scheme

| Option                               | Total | Percent |
|--------------------------------------|-------|---------|
| Gilmerton Primary School             | 21    | 23.33%  |
| Leith Primary School                 | 33    | 36.67%  |
| St. Mary's (Leith) RC Primary School | 36    | 40.00%  |
| Not Answered                         | 0     | 0%      |