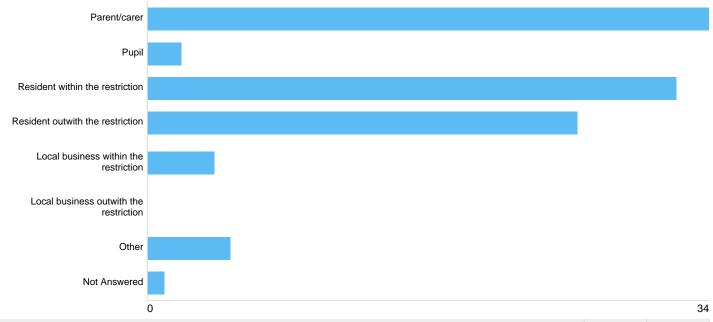

#### Responder

| Option                                 | Total | Percent |
|----------------------------------------|-------|---------|
| Parent/carer                           | 34    | 37.78%  |
| Pupil                                  | 2     | 2.22%   |
| Resident within the restriction        | 32    | 35.56%  |
| Resident outwith the restriction       | 26    | 28.89%  |
| Local business within the restriction  | 4     | 4.44%   |
| Local business outwith the restriction | 0     | 0%      |
| Other                                  | 5     | 5.56%   |
| Not Answered                           | 1     | 1.11%   |